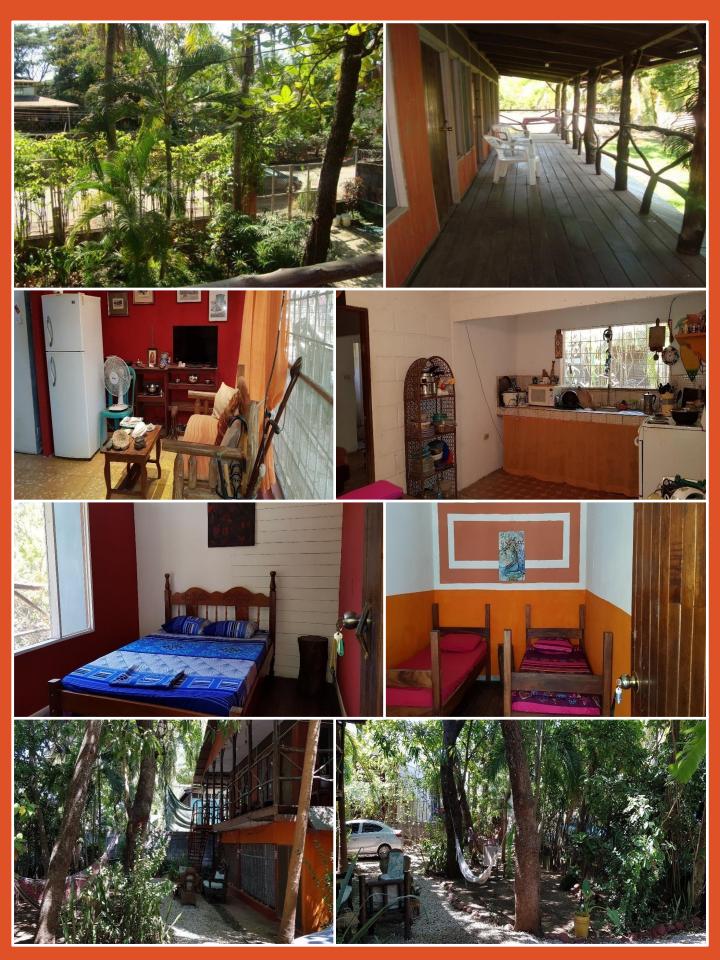

There are several plants and fruit trees on the property, mango, coconut, papaya, banana and lemon

On the ground floor there are two - 2 bed 1 bath apartments. One measures 75m2 / 807 sq. ft. and the 2nd 2 bed apartment 55m2 / 591 sq. ft. Every room has a ceiling fan and there is internet throughout the property.

On the 2nd floor there are 8 rooms with a total construction size of 105m2 / 1130 sq. ft. One of the rooms has a private bathroom. The other 7 rooms shares downstairs 3 showers and 2 baths. Wrap around balcony with sitting area.