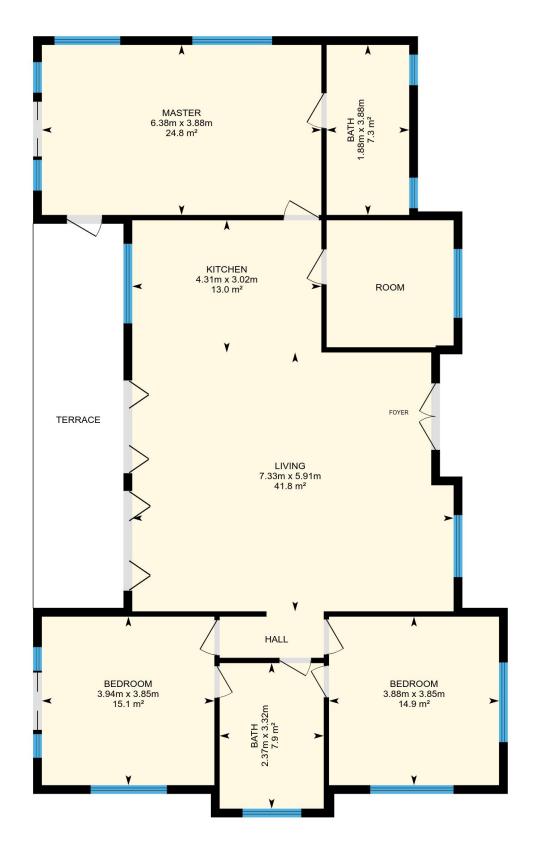

# 10 Escaleras, Nantucket, MA

Main Floor Total Exterior Area 151.8 m<sup>2</sup>
Total Interior Area 139.5 m<sup>2</sup>

PREPARED: Mar, 2018

#### **Room Measurements**

Room dimensions are largest width and length, parts of room may be smaller.

# **Main Building**

MAIN FLOOR

Kitchen: 4.31m x 3.02m | 13.0 m<sup>2</sup>
Master: 6.38m x 3.88m | 24.8 m<sup>2</sup>
Bath: 1.88m x 3.88m | 7.3 m<sup>2</sup>
Bedroom: 3.88m x 3.85m | 14.9 m<sup>2</sup>
Bedroom: 3.94m x 3.85m | 15.1 m<sup>2</sup>
Bath: 2.37m x 3.32m | 7.9 m<sup>2</sup>
Living: 7.33m x 5.91m | 41.8 m<sup>2</sup>

## **Main Building**

Building Perimeter Wall Thickness: 20 cm

MAIN FLOOR

Interior Area: 139.5 m<sup>2</sup>

Perimeter Wall Length: 61.7 m

Exterior Area: 151.8 m<sup>2</sup>

#### **Total Above Grade Floor Area**

Main Building Interior: 139.5 m<sup>2</sup> **Main Building Exterior: 151.8 m<sup>2</sup>** 