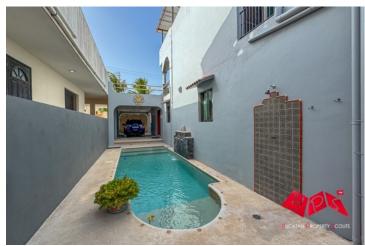

The second floor boasts a palapa-roofed rooftop bar and a covered terrace with breathtaking ocean views—perfect for entertaining or relaxing at sunset.

Outdoors, enjoy a landscaped front garden, a filtered pool with a waterfall, an outdoor shower, and a clean backyard with a tool shed and utility area. The property includes solar panels, air conditioning, a water filtration system, and high-speed internet. With a clear title and modern amenities throughout, this is a rare opportunity to own a turnkey home in one of Yucatán's most desirable beach towns.

## **OUTDOORS**

- Beautifully landscaped front garden
- Garage
- Minimal-maintenance outdoor space with a filtered pool with a waterfall feature, an outdoor shower

- Covered terrace offering spectacular panoramic ocean views
- Clean and tidy backyard with a small tool shed
- Dedicated utility room with washer and dryer