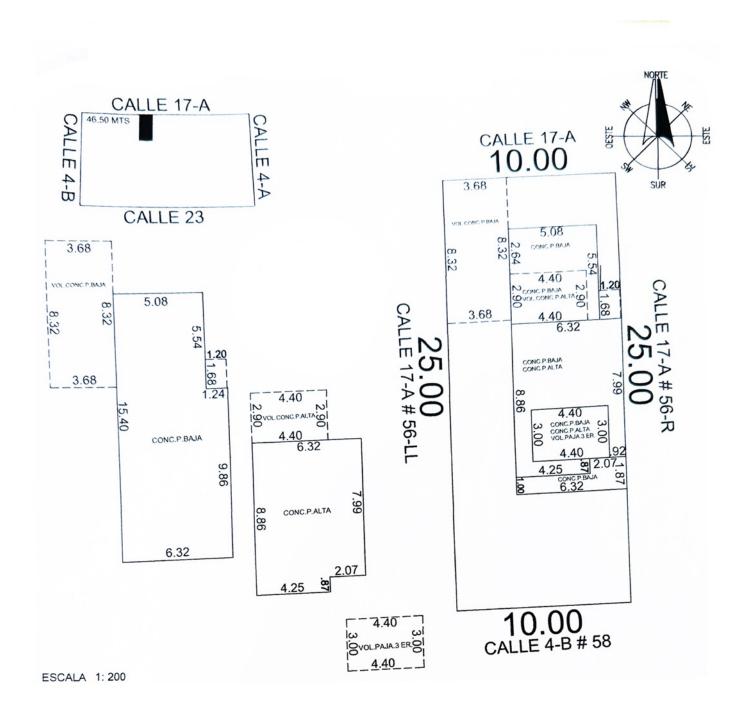

- FULLY FURNISHED & MOVE-IN READY –
   Comes complete with tasteful furnishings and essential appliances
- EXCELLENT CONDITION Meticulously maintained and ready for immediate occupancy
- IDEAL AS A PERMANENT RESIDENCE,
   VACATION HOME, OR INVESTMENT Great potential for vacation rental income
- HASSLE-FREE OWNERSHIP A clear title ensures a smooth and secure transaction
- Lot | 250 m<sup>2</sup> (2,691 ft<sup>2</sup>)
- Width x Length | 10 m x 25 m
- Construction | 203 m² (2,187 ft²)
- Comfortable bedroom
- Additional guest room (compact size)
- Full bathroom
- Elegant spiral staircase to upper floors
- Expansive terrace with partial ocean views

# Floor Plan