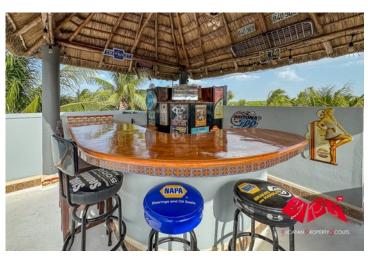

The second floor boasts a palapa-roofed rooftop bar and a covered terrace with breathtaking ocean views—perfect for entertaining or relaxing at sunset.

Outdoors, enjoy a landscaped front garden, a filtered pool with a waterfall, an outdoor shower, and a clean backyard with a tool shed and utility area. The property includes solar panels, air conditioning, a water filtration system, and high-speed internet. With a clear title and modern amenities throughout, this is a rare opportunity to own a turnkey home in one of Yucatán's most desirable beach towns.

## SECOND FLOOR

 Stunning rooftop bar with a traditional palapa roof