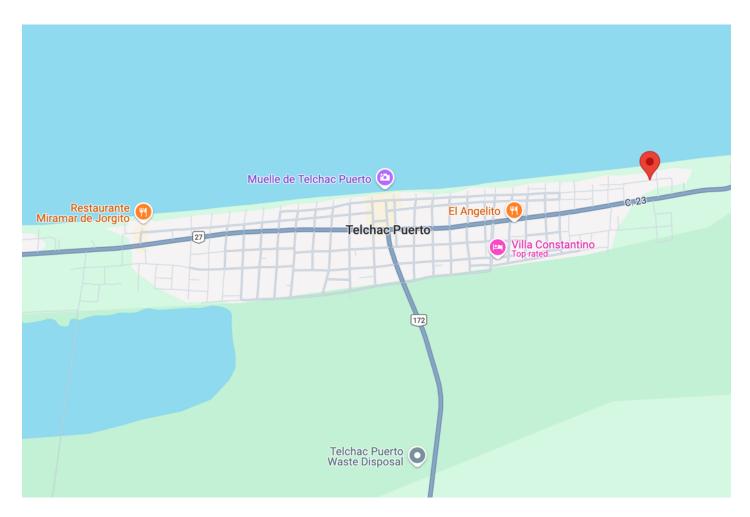

# Location

Nestled along one of the most picturesque stretches of the Yucatán Gulf Coast—also known as the Yucatán Riviera—this second-row beach home enjoys an unbeatable setting in the tranquil fishing village of Telchac Puerto. Famous for its fine white sand beaches, swaying palm groves, and laid-back coastal lifestyle, the region from San Bruno to Dzilam de Bravo is a haven for those seeking natural beauty and serenity.

Telchac Puerto itself remains refreshingly untouched by mass tourism. With its charming pier, iconic white lighthouse, and authentic village atmosphere, the town of around 1,700 residents offers a peaceful contrast to the crowded resorts of the Riviera Maya. Located approximately 40 km (25 mi) east of Progreso, the area invites you to experience the Yucatán's coast as it once was.

The property is situated east of the town center, in a quiet, safe, and easily accessible neighborhood. Its prime second-row location guarantees short distances to the beach —ideal for sun-seekers and sea lovers alike—and spectacular panoramic ocean views from the property's roof terrace.

# **PROPERTY LOCATION**