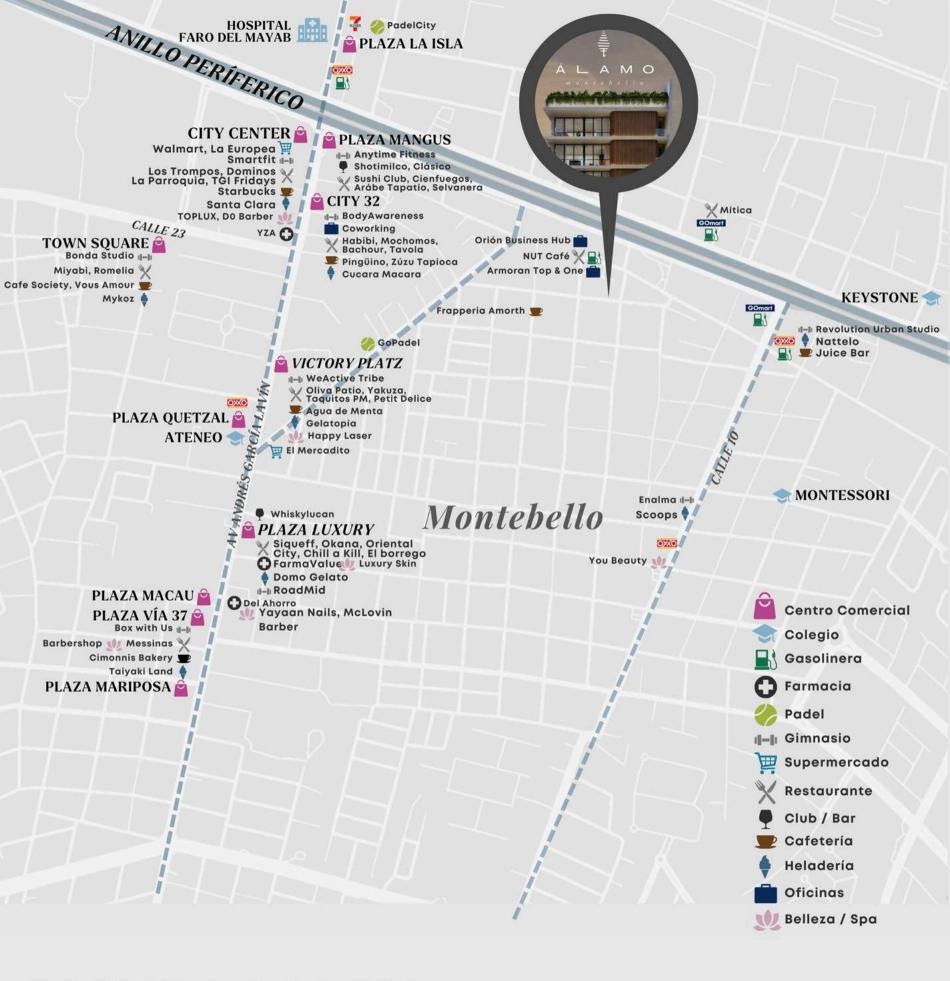

#### 22 LUXURY APARTMENTS

#### MONTEBELLO





#### ELEGANCE & EXCLUSIVITY

Álamo is not just a home; it is a lifestyle statement. Located in the prestigious Montebello area, this building redefines sophistication in every detail.





### PRIME LOCATION





# The satisfaction of living in a space designed for your well-being.









#### **GROUND FLOOR**

WALKING ACCESS PARKING ACCESS LOBBY





ASSIGNED PARKING SPACES FOR EACH UNIT.























## Outdoor living.





# The beauty of living each moment.

Interior design by:

**BONHOMIA** 

INTERIORISMO | MŌBILIARIO

\*Renders utilizados unicamente con fines ilustrativos.

Precios sujetos a cambios sin previo aviso. Consulta disponibilidad actualizada.









## 4 MODELS 22 APARTMENTS



ÁLAMO GRAND 143 m² / 1,540 ft²



ÁLAMO PRIME 136 m² / 1,463.89 ft²



ÁLAMO SERENITY 109 m² / 1,174 ft²



ÁLAMO ZEN 81 m² / 872 ft²











#### **ÁLAMO GRAND** 143 m<sup>2</sup> / 1,540 ft<sup>2</sup>



2 bedrooms + Walk-in closet + Storage room + Terrace



###