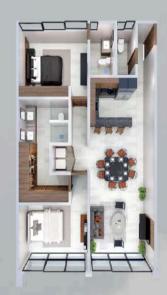

#### **ÁLAMO GRAND** 143 m<sup>2</sup> / 1,540 ft<sup>2</sup>

2 bedrooms + Walk-in closet + Storage room + Terrace

### **ÁLAMO GRAND** 143 m<sup>2</sup> / 1,540 ft<sup>2</sup>

2 bedrooms + Walk-in closet + Storage room + Terrace

24 m<sup>2</sup> \_\_\_\_\_ Parking

6.77 m<sup>2</sup> \_\_\_\_\_ Storage Room