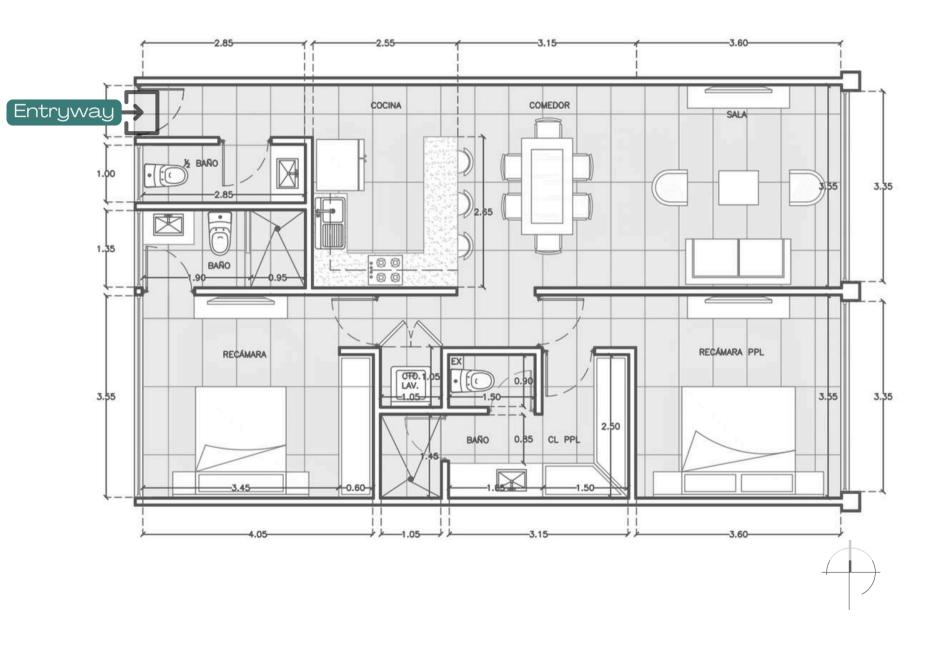

## ÁLAMO ZEN 81 M<sup>2</sup> / 872 FT<sup>2</sup>

Master Bedroom + Walk-in closet + Storage room

PANORAMIC VIEW

- Breakfast bar
- Electric stove
- Range hood in kitchen
- Electric oven

#### Dining Room

Living Room

Entryway

Guest Bathroom Room for:

Washtower

#### Master Bedroom

- En-suite bathroom
- · Walk-in closet

**65.97 m<sup>2</sup>\_\_\_\_\_** Interior **12 m<sup>2</sup> \_\_\_\_\_** Parking **3.03 m<sup>2</sup> \_\_\_\_** Storage Room