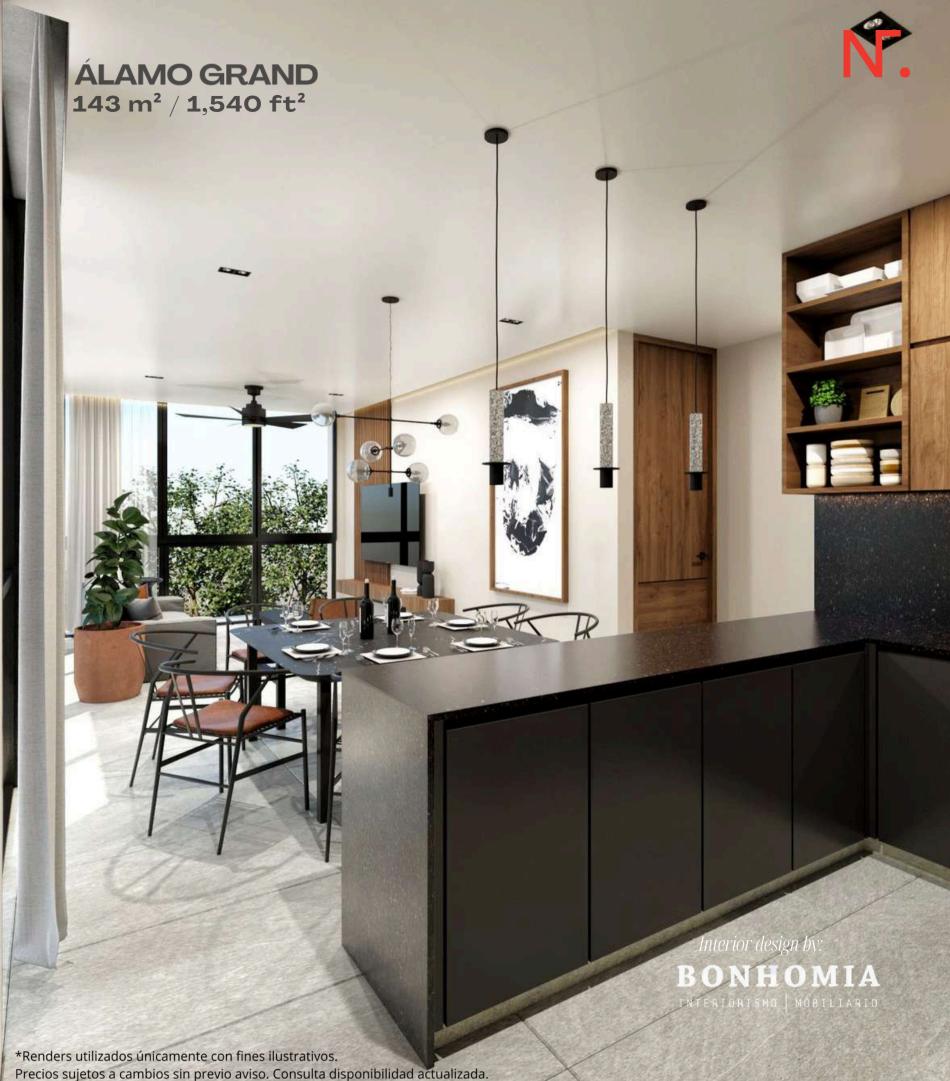

#### **ÁLAMO GRAND** 143 m<sup>2</sup> / 1,540 ft<sup>2</sup>

2 bedrooms + Walk-in closet + Storage room + Terrace

### **ÁLAMO GRAND** 143 m<sup>2</sup> / 1,540 ft<sup>2</sup>

2 bedrooms + Walk-in closet + Storage room + Terrace

24 m<sup>2</sup> \_\_\_\_\_ Parking

6.77 m<sup>2</sup> \_\_\_\_\_ Storage Room