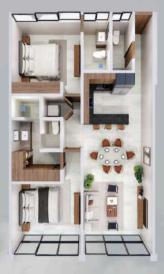

## ÁLAMO PRIME 136 M<sup>2</sup> / 1,464 FT<sup>2</sup>

2 bedrooms + Walk-in closet + Storage room

107.76 m² \_\_\_\_\_\_ Interior
 24 m² \_\_\_\_\_ Parking
 4.24 m² \_\_\_\_\_ Storage Room

2 bedrooms + Walk-in closet + Storage room

| 107.76 m <sup>2</sup> | Interior     |
|-----------------------|--------------|
| 24 m <sup>2</sup>     | Parking      |
| 4.24 m <sup>2</sup>   | Storage Room |