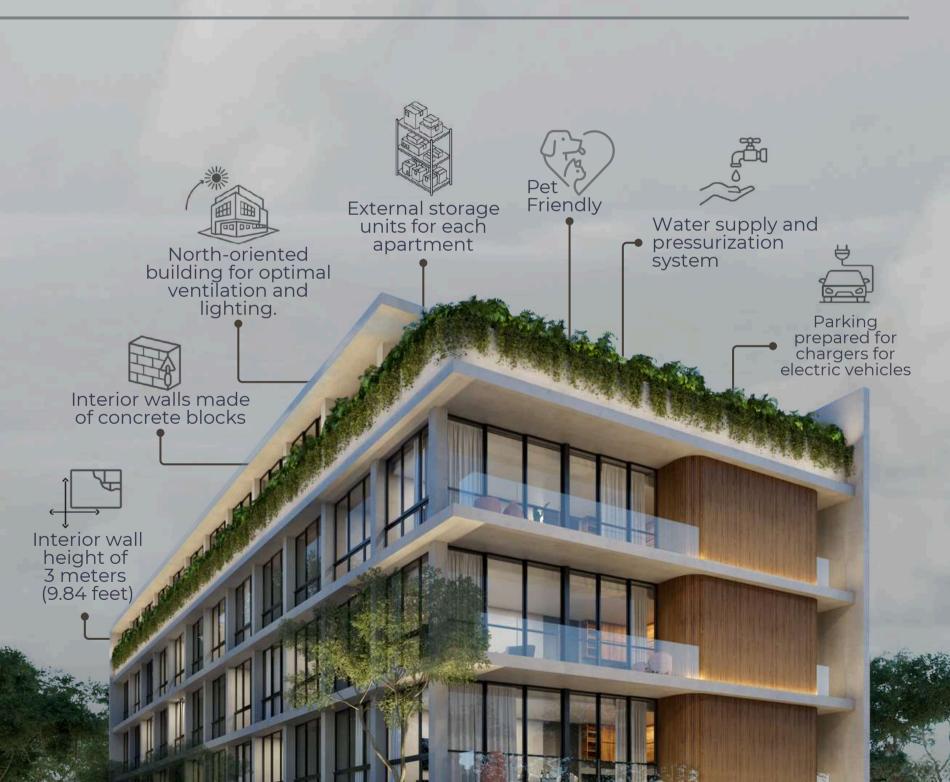

#### 22 LUXURY APARTMENTS

#### MONTEBELLO





#### ELEGANCE & EXCLUSIVITY

Álamo is not just a home; it is a lifestyle statement. Located in the prestigious Montebello area, this building redefines sophistication in every detail.





### PRIME LOCATION





# The satisfaction of living in a space designed for your well-being.









#### **GROUND FLOOR**

WALKING ACCESS PARKING ACCESS LOBBY





ASSIGNED PARKING SPACES FOR EACH UNIT.























## Outdoor living.





# The beauty of living each moment.

Interior design by:

**BONHOMIA** 

INTERIORISMO | MŌBILIARIO

\*Renders utilizados unicamente con fines ilustrativos.

Precios sujetos a cambios sin previo aviso. Consulta disponibilidad actualizada.









## 4 MODELS 22 APARTMENTS



ÁLAMO GRAND 143 m² / 1,540 ft²



ÁLAMO PRIME 136 m² / 1,463.89 ft²



ÁLAMO SERENITY 109 m² / 1,174 ft²



ÁLAMO ZEN 81 m² / 872 ft²











#### **ÁLAMO GRAND** 143 m<sup>2</sup> / 1,540 ft<sup>2</sup>



2 bedrooms + Walk-in closet + Storage room + Terrace



### **ÁLAMO GRAND** 143 m<sup>2</sup> / 1,540 ft<sup>2</sup>

2 bedrooms + Walk-in closet + Storage