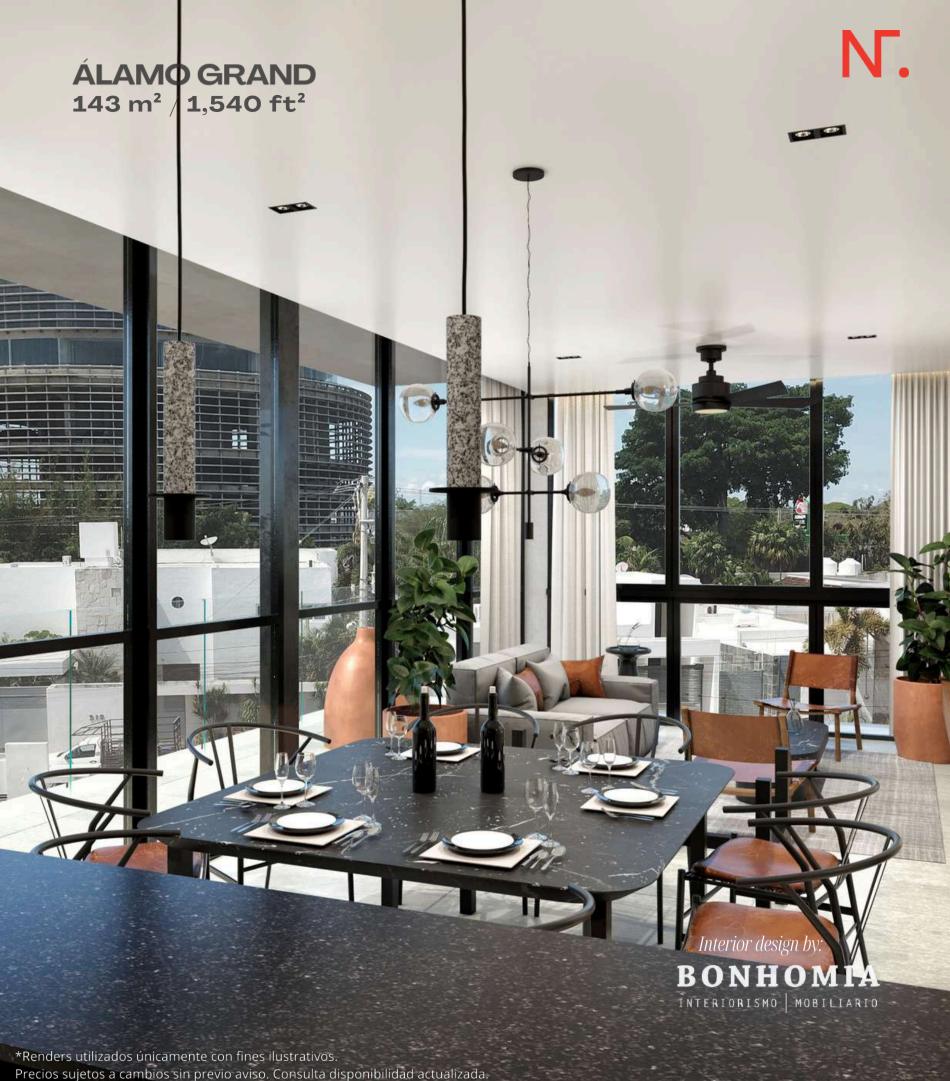

#### **ÁLAMO GRAND** 143 m<sup>2</sup> / 1,540 ft<sup>2</sup>

2 bedrooms + Walk-in closet + Storage room + Terrace

\*Renders utilizados únicamente con fines ilustrativos. Precios sujetos a cambios sin previo aviso. Consulta disponibilidad actualizada.

7