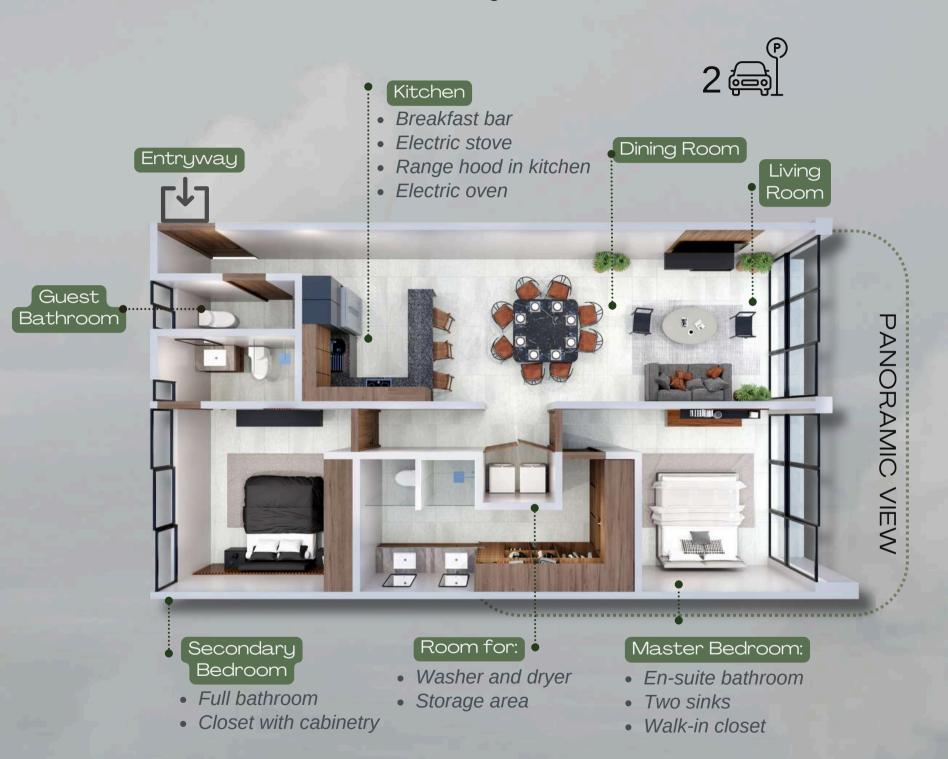

## ÁLAMO ZEN 81 M<sup>2</sup> / 872 FT<sup>2</sup>

Master Bedroom + Walk-in closet + Storage room

PANORAMIC VIEW

- Breakfast bar
- Electric stove
- Range hood in kitchen
- Electric oven

#### Dining Room

Living Room

Entryway

Guest Bathroom Room for:

Washtower

#### Master Bedroom

- En-suite bathroom
- · Walk-in closet

**65.97 m<sup>2</sup>\_\_\_\_\_** Interior **12 m<sup>2</sup> \_\_\_\_\_** Parking **3.03 m<sup>2</sup> \_\_\_\_** Storage Room