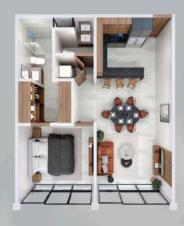

#### ÁLAMO SERENITY 109 M2 / 1,174 FT2

2 bedrooms + Walk-in closet + Storage room

93.76 m² \_\_\_\_\_\_ Interior
 12 m² \_\_\_\_\_ Parking
 3.76 m² \_\_\_\_\_ Storage Room

#### **ÁLAMO SERENITY 109 M² / 1,174 FT²**

2 bedrooms + Walk-in closet + Storage room

93.76 m² \_\_\_\_\_\_ Interior
 12 m² \_\_\_\_\_ Parking
 3.76 m² \_\_\_\_\_ Storage Room