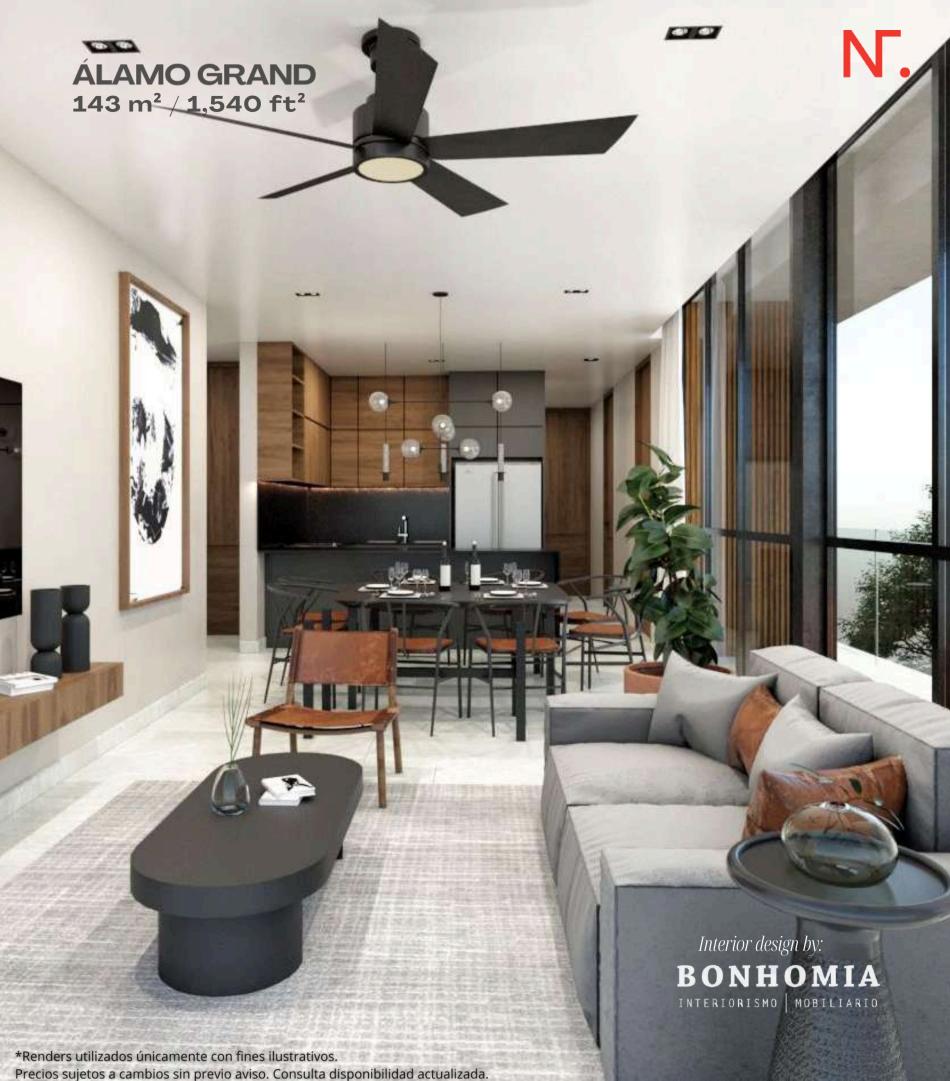

#### **ÁLAMO GRAND** 143 m<sup>2</sup> / 1,540 ft<sup>2</sup>

2 bedrooms + Walk-in closet + Storage room + Terrace

\*Renders utilizados únicamente con fines ilustrativos. Precios sujetos a cambios sin previo aviso. Consulta disponibilidad actualizada.

7