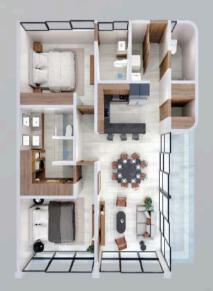

## 4 MODELS 22 APARTMENTS

ÁLAMO GRAND 143 m² / 1,540 ft²

ÁLAMO PRIME 136 m² / 1,463.89 ft²

ÁLAMO SERENITY 109 m² / 1,174 ft²

ÁLAMO ZEN 81 m² / 872 ft²

#### **ÁLAMO GRAND** 143 m<sup>2</sup> / 1,540 ft<sup>2</sup>

2 bedrooms + Walk-in closet + Storage room + Terrace

### **ÁLAMO GRAND** 143 m<sup>2</sup> / 1,540 ft<sup>2</sup>

2 bedrooms + Walk-in closet + Storage room + Terrace

24 m<sup>2</sup> \_\_\_\_\_ Parking

6.77 m<sup>2</sup> \_\_\_\_\_ Storage Room