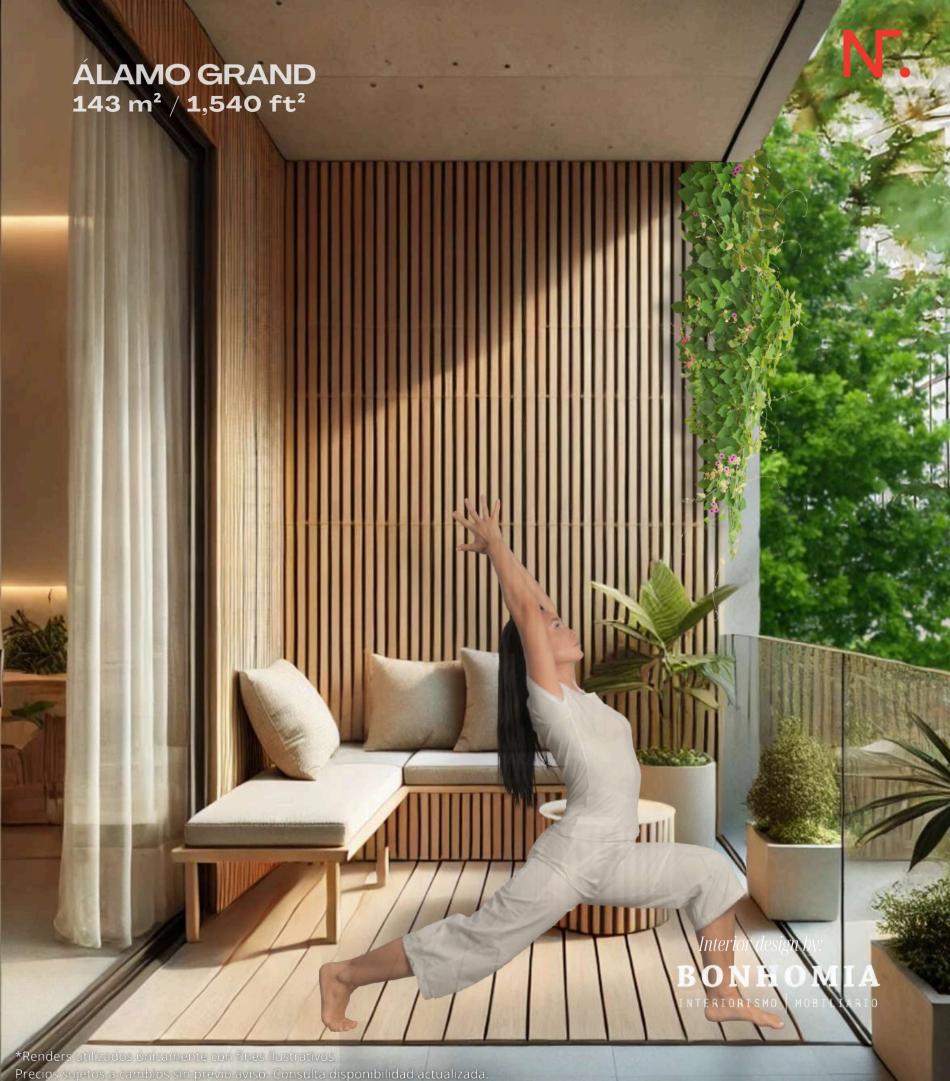

## Outdoor living.

#### **ÁLAMO GRAND** 143 m<sup>2</sup> / 1,540 ft<sup>2</sup>

2 bedrooms + Walk-in closet + Storage room + Terrace

### **ÁLAMO GRAND** 143 m<sup>2</sup> / 1,540 ft<sup>2</sup>

2 bedrooms + Walk-in closet + Storage room + Terrace

24 m<sup>2</sup> \_\_\_\_\_ Parking

6.77 m<sup>2</sup> \_\_\_\_\_ Storage Room