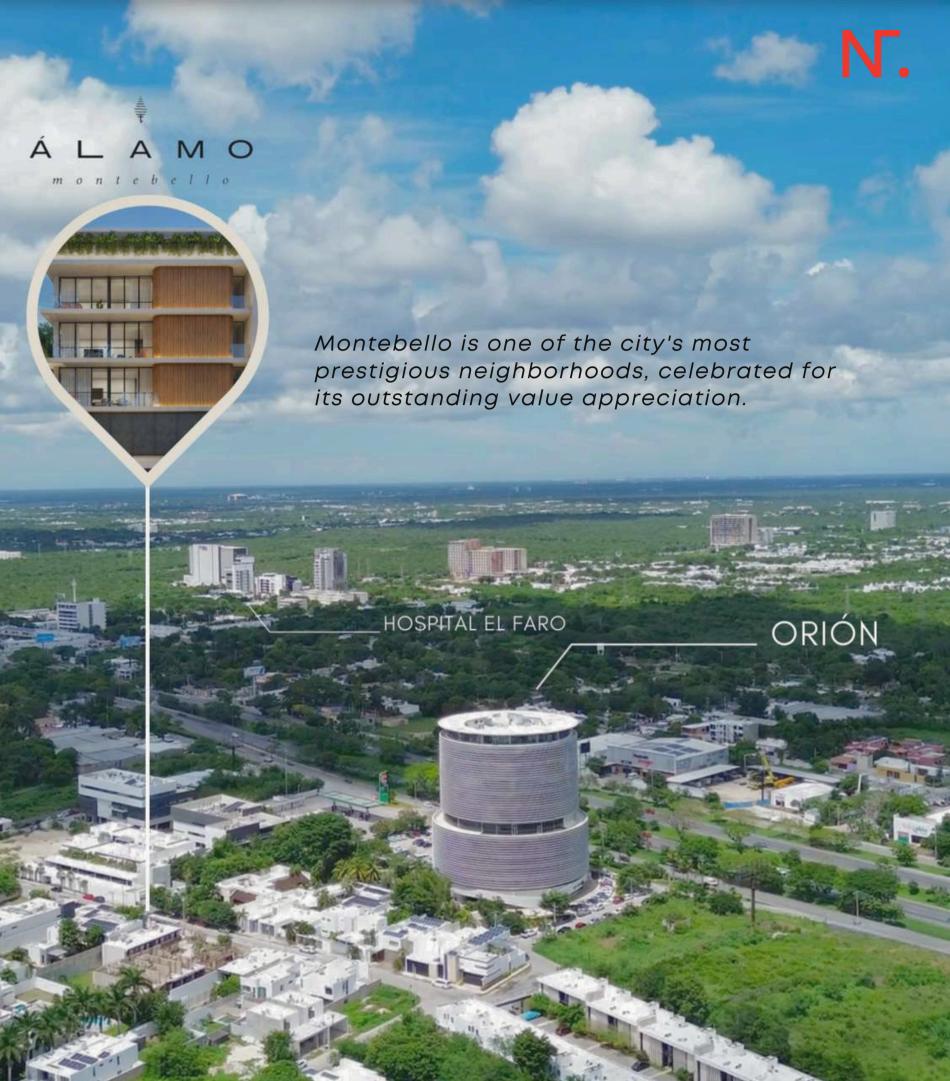

#### 22 LUXURY APARTMENTS

#### MONTEBELLO





#### ELEGANCE & EXCLUSIVITY

Álamo is not just a home; it is a lifestyle statement. Located in the prestigious Montebello area, this building redefines sophistication in every detail.





### PRIME LOCATION





# The satisfaction of living in a space designed for your well-being.









#### **GROUND FLOOR**

WALKING ACCESS PARKING ACCESS LOBBY





ASSIGNED PARKING SPACES FOR EACH UNIT.























## Outdoor living.





# The beauty of living each moment.

Interior design by:

**BONHOMIA** 

INTERIORISMO | MŌBILIARIO

\*Renders utilizados unicamente con fines ilustrativos.

Precios sujetos a cambios sin previo aviso. Consulta disponibilidad actualizada.









## 4 MODELS 22 APARTMENTS



ÁLAMO GRAND 143 m² / 1,540 ft²



ÁLAMO PRIME 136 m² / 1,463.89 ft²



ÁLAMO SERENITY 109 m² / 1,174 ft²



ÁLAMO ZEN 81 m² / 872 ft²











#### **ÁLAMO GRAND** 143 m<sup>2</sup> / 1,540 ft<sup>2</sup>



2 bedrooms + Walk-in closet + Storage room + Terrace



### **ÁLAMO GRAND** 143 m