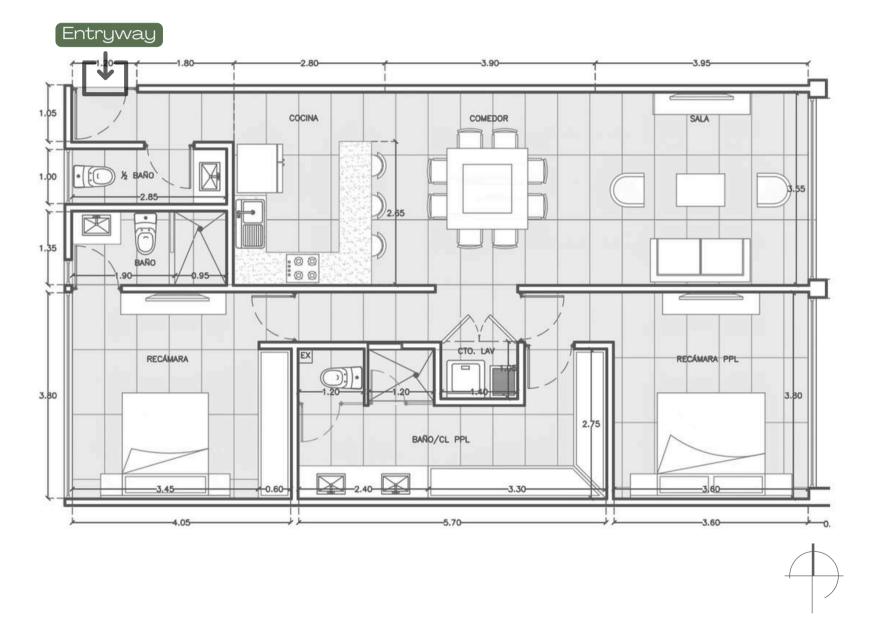

Consulta disponibilidad actualizada.









## 4 MODELS 22 APARTMENTS



ÁLAMO GRAND 143 m² / 1,540 ft²



ÁLAMO PRIME 136 m² / 1,463.89 ft²



ÁLAMO SERENITY 109 m² / 1,174 ft²



ÁLAMO ZEN 81 m² / 872 ft²











#### **ÁLAMO GRAND** 143 m<sup>2</sup> / 1,540 ft<sup>2</sup>



2 bedrooms + Walk-in closet + Storage room + Terrace



### **ÁLAMO GRAND** 143 m<sup>2</sup> / 1,540 ft<sup>2</sup>

2 bedrooms + Walk-in closet + Storage room + Terrace



24 m<sup>2</sup> \_\_\_\_\_ Parking

6.77 m<sup>2</sup> \_\_\_\_\_ Storage Room













## ÁLAMO PRIME 136 M<sup>2</sup> / 1,464 FT<sup>2</sup>

2 bedrooms + Walk-in closet + Storage room





107.76 m² \_\_\_\_\_\_ Interior
 24 m² \_\_\_\_\_ Parking
 4.24 m² \_\_\_\_\_ Storage Room





2 bedrooms + Walk-in closet + Storage room







| 107.76 m <sup>2</sup> | Interior     |
|-----------------------|--------------|
| 24 m <sup>2</sup>     | Parking      |
| 4.24 m <sup>2</sup>   | Storage Room |

#### ÁLAMO SERENITY 109 M2 / 1,174 FT2

2 bedrooms + Walk-in closet + Storage room





93.76 m² \_\_\_\_\_\_ Interior
 12 m² \_\_\_\_\_ Parking
 3.76 m² \_\_\_\_\_ Storage Room

#### **ÁLAMO SERENITY 109 M² / 1,174 FT²**

2 bedrooms + Walk-in closet + Storage room







93.76 m² \_\_\_\_\_\_ Interior
 12 m² \_\_\_\_\_ Parking
 3.76 m² \_\_\_\_\_ Storage Room

## ÁLAMO ZEN 81 M<sup>2</sup> / 872 FT<sup>2</sup>

Master Bedroom + Walk-in closet + Storage room



PANORAMIC VIEW



- Breakfast bar
- Electric stove
- Range hood in kitchen
- Electric oven

#### Dining Room

Living Room

Entryway





Guest Bathroom Room for:

Wa