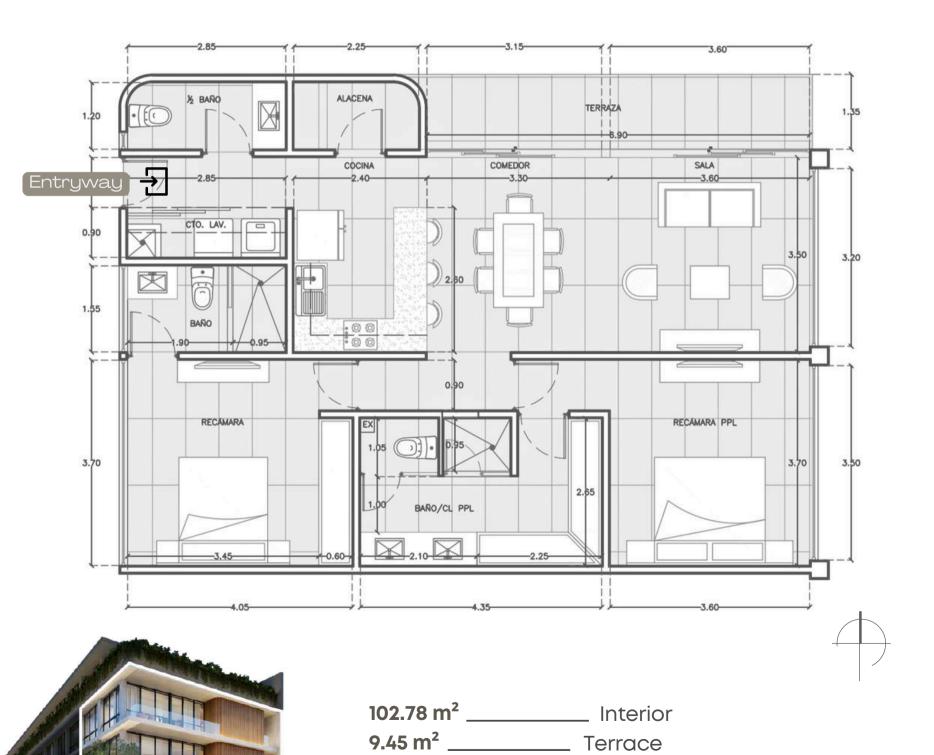

#### **ÁLAMO GRAND** 143 m<sup>2</sup> / 1,540 ft<sup>2</sup>

2 bedrooms + Walk-in closet + Storage room + Terrace

### **ÁLAMO GRAND** 143 m<sup>2</sup> / 1,540 ft<sup>2</sup>

2 bedrooms + Walk-in closet + Storage room + Terrace

24 m<sup>2</sup> \_\_\_\_\_ Parking

6.77 m<sup>2</sup> \_\_\_\_\_ Storage Room