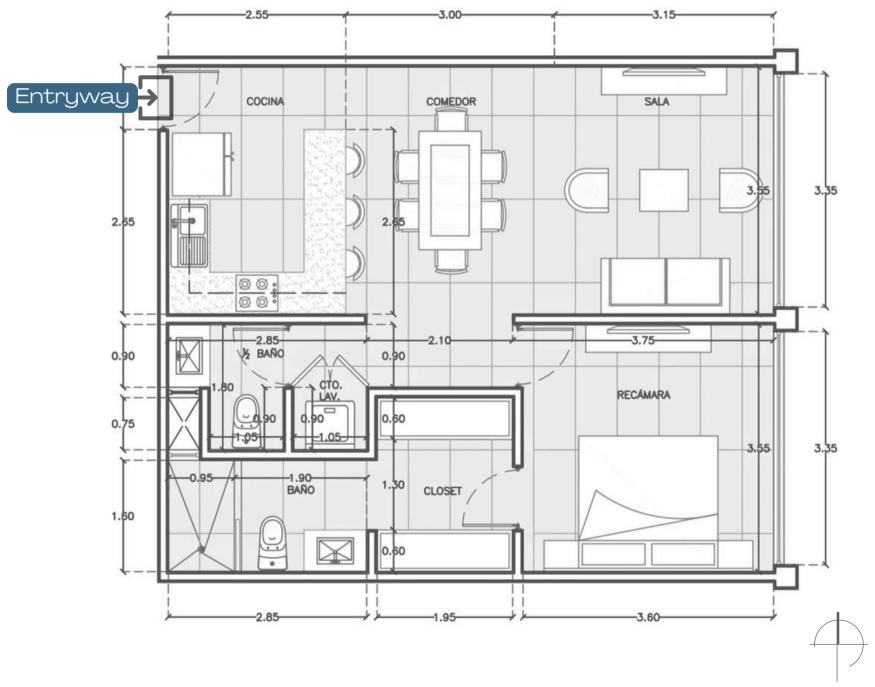

#### Dining Room

Living Room

Entryway

Guest Bathroom Room for:

Washtower

#### Master Bedroom

- En-suite bathroom
- · Walk-in closet

**65.97 m<sup>2</sup>\_\_\_\_\_** Interior **12 m<sup>2</sup> \_\_\_\_\_** Parking **3.03 m<sup>2</sup> \_\_\_\_** Storage Room