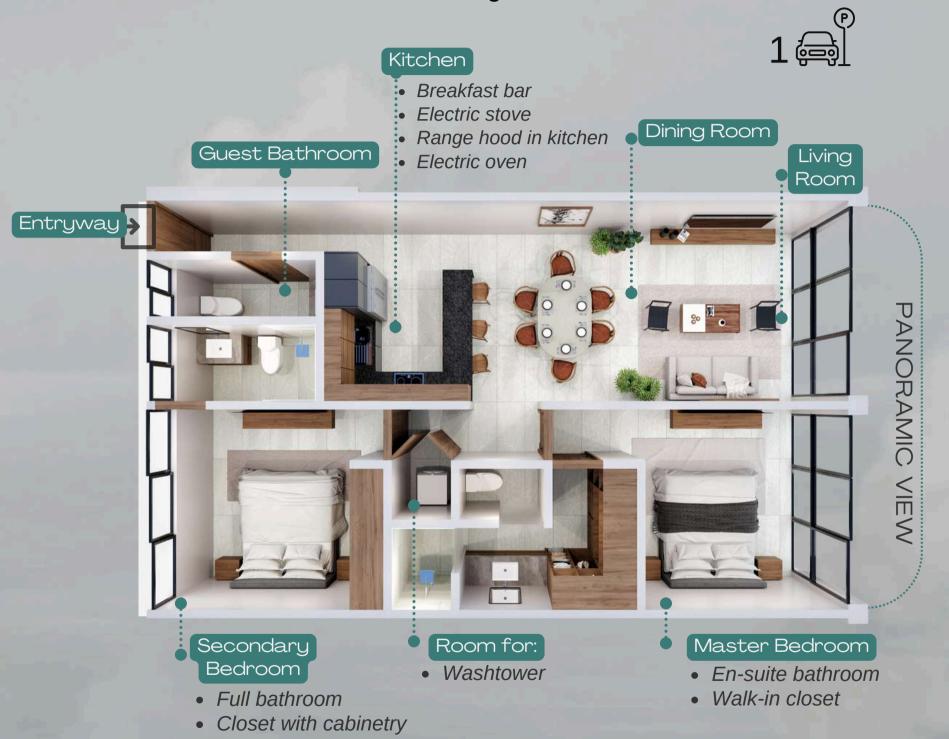

## ÁLAMO ZEN 81 M<sup>2</sup> / 872 FT<sup>2</sup>

Master Bedroom + Walk-in closet + Storage room

PANORAMIC VIEW

- Breakfast bar
- Electric stove
- Range hood in kitchen
- Electric oven

#### Dining Room

Living Room

Entryway

Guest Bathroom Room for:

Washtower

#### Master Bedroom

- En-suite bathroom
- · Walk-in closet

**65.97 m<sup>2</sup>\_\_\_\_\_** Interior **12 m<sup>2</sup> \_\_\_\_\_** Parking **3.03 m<sup>2</sup> \_\_\_\_** Storage Room