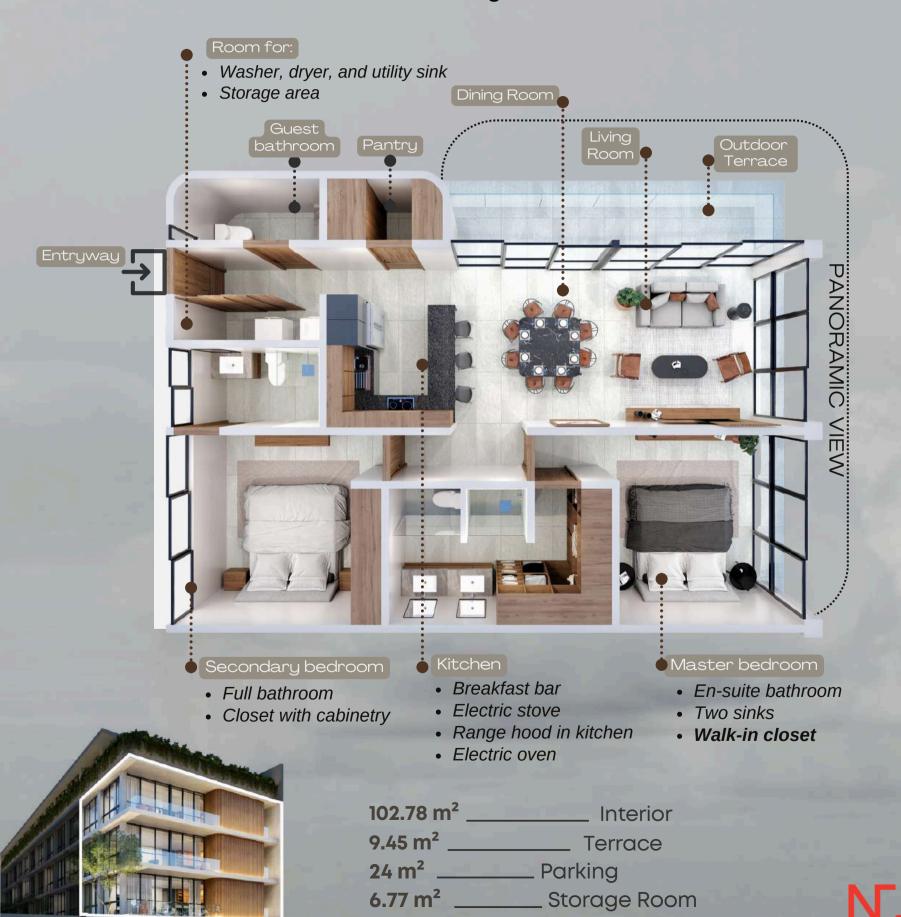

#### **ÁLAMO GRAND** 143 m<sup>2</sup> / 1,540 ft<sup>2</sup>

2 bedrooms + Walk-in closet + Storage room + Terrace

### **ÁLAMO GRAND** 143 m<sup>2</sup> / 1,540 ft<sup>2</sup>

2 bedrooms + Walk-in closet + Storage room + Terrace

24 m<sup>2</sup> \_\_\_\_\_ Parking

6.77 m<sup>2</sup> \_\_\_\_\_ Storage Room

#### Dining Room

Living Room

Entryway

Guest Bathroom Room for:

Washtower

#### Master Bedroom

- En-suite bathroom
- · Walk-in closet

**65.97 m<sup>2</sup>\_\_\_\_\_** Interior **12 m<sup>2</sup> \_\_\_\_\_** Parking **3.03 m<sup>2</sup> \_\_\_\_** Storage Room