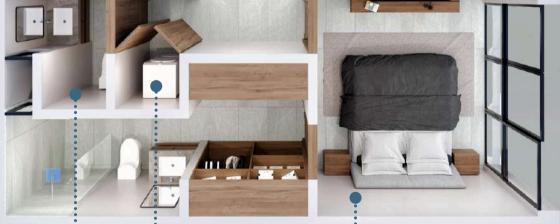

#### Master Bedroom

- En-suite bathroom
- · Walk-in closet

**65.97 m<sup>2</sup>\_\_\_\_\_** Interior **12 m<sup>2</sup> \_\_\_\_\_** Parking **3.03 m<sup>2</sup> \_\_\_\_** Storage Room

## ÁLAMO ZEN 81 M<sup>2</sup> / 872 FT<sup>2</sup>

Master Bedroom + Walk-in closet + Storage room

| 65.97 m <sup>2</sup> | Interior     |
|----------------------|--------------|
| 12 m <sup>2</sup>    | Parking      |
| 3.03 m <sup>2</sup>  | Storage Room |