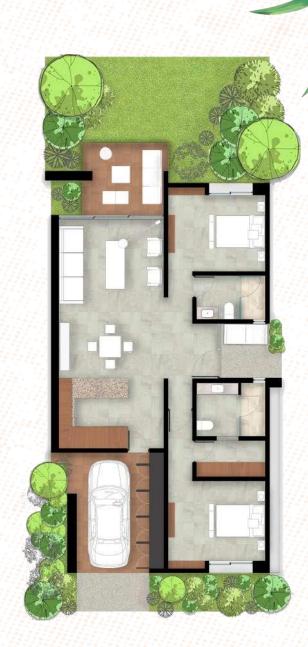

#### Cottages

CASITA A

CASITA B

• 2 Bed • 2 Bath • 1 Carport • 2 Bed • 2 Bath • 1 Carport

#### Casita A

2 Bed, 2 Bath, 1 Carport

From: 1786 To: 1797 ft<sup>2</sup>

Starting at: \$496,000 USD

#### Casita B

2 Bed, 2 Bath, 1 Carport

From: 1563 To: 1570 ft<sup>2</sup>

Starting at: \$460,000 USD