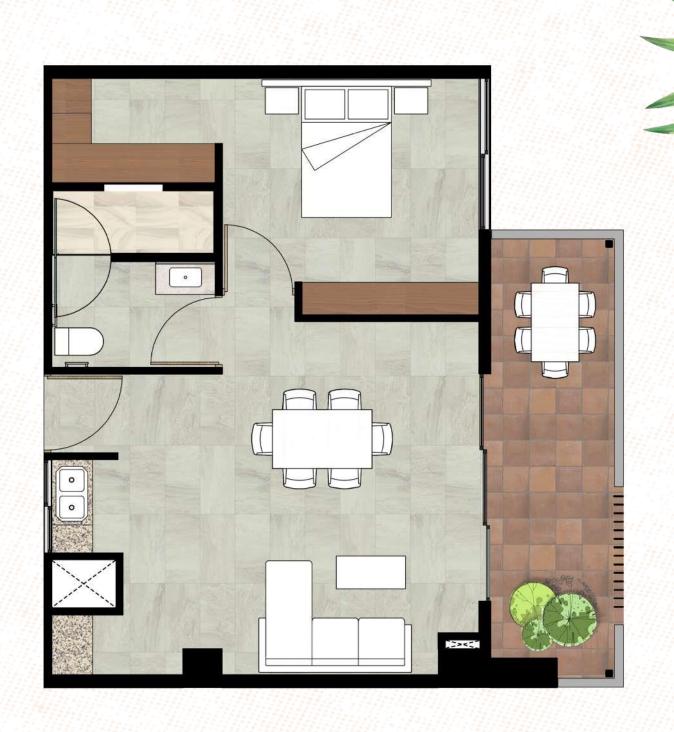

#### Luxury condominiums

CHILL Studio **BLISS** 

One Bedroom

BREEZE

OASIS

**PARADISE** 

One Bedroom + Den

Two Bedrooms Penthouse

## Breeze ONE BEDROOM + DEN

From: 767 To: 1143 ft<sup>2</sup>

Starting at: \$268,000 USD

# Oasis TWO BEDROOMS

From: 993 To: 1167 ft<sup>2</sup> Starting at: \$364,000 USD