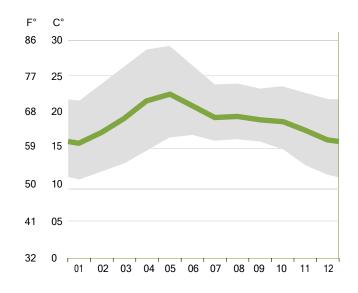

#### Ajijic

Ajijic formerly spelled Axixic, means "place of water" or "place where water bubbles up" in the language Nahuatl.

- 1. WEATHER
- 2. LARGEST US EXPATS COMMUNITY IN THE WORLD
- 3. COST OF LIVING