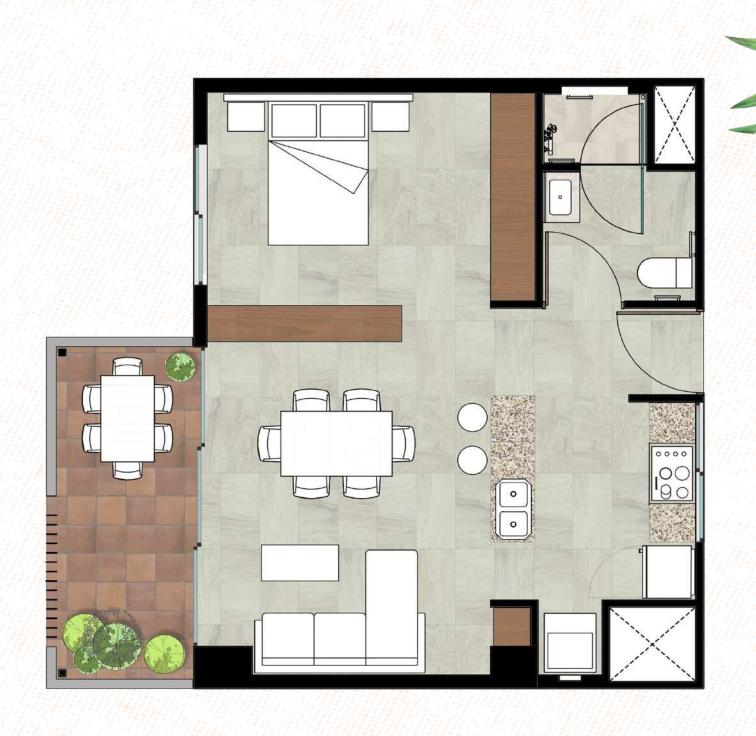

#### Luxury condominiums

CHILL Studio **BLISS** 

One Bedroom

BREEZE

OASIS

**PARADISE** 

One Bedroom + Den

Two Bedrooms Penthouse

# Chill

From: 602 To: 1035 ft<sup>2</sup>

Starting at: \$215,000 USD

# Bliss one bedroom

From: 612 To: 1220 ft<sup>2</sup>

Starting at: \$226,500 USD