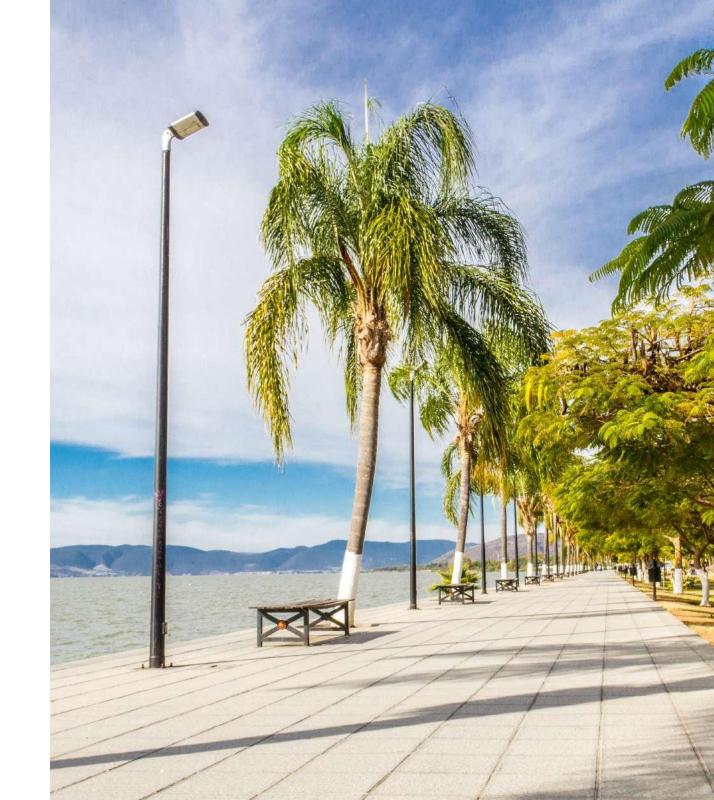

#### Ajijic

Ajijic formerly spelled Axixic, means "place of water" or "place where water bubbles up" in the language Nahuatl.

- 1. WEATHER
- 2. LARGEST US EXPATS COMMUNITY IN THE WORLD
- 3. COST OF LIVING