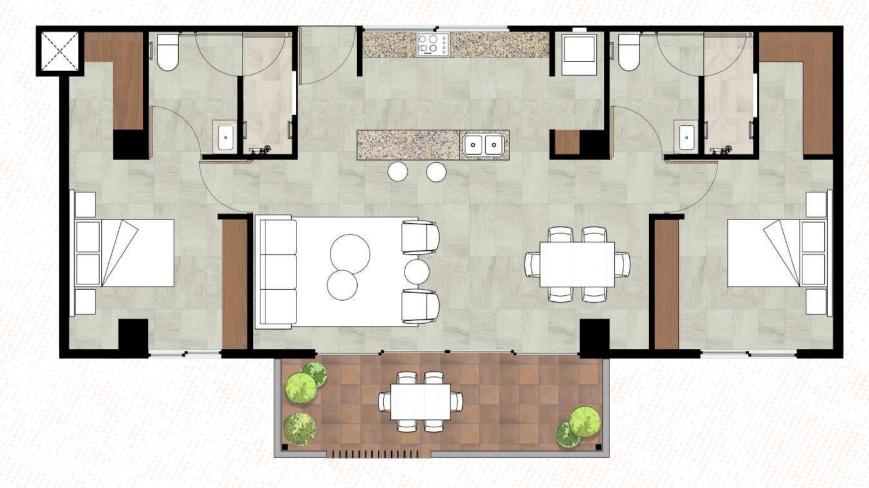

#### Luxury condominiums

CHILL Studio **BLISS** 

One Bedroom

BREEZE

OASIS

**PARADISE** 

One Bedroom + Den

Two Bedrooms Penthouse

# Chill

From: 602 To: 1035 ft<sup>2</sup>

Starting at: \$215,000 USD

# Bliss one bedroom

From: 612 To: 1220 ft<sup>2</sup>

Starting at: \$226,500 USD

## Breeze ONE BEDROOM + DEN

From: 767 To: 1143 ft<sup>2</sup>

Starting at: \$268,000 USD

# Oasis TWO BEDROOMS

From: 993 To: 1167 ft<sup>2</sup> Starting at: \$364,000 USD

#### Paradise PENTHOUSE

From: 1475 To: 1674 ft<sup>2</sup> Starting at: \$478,000 USD