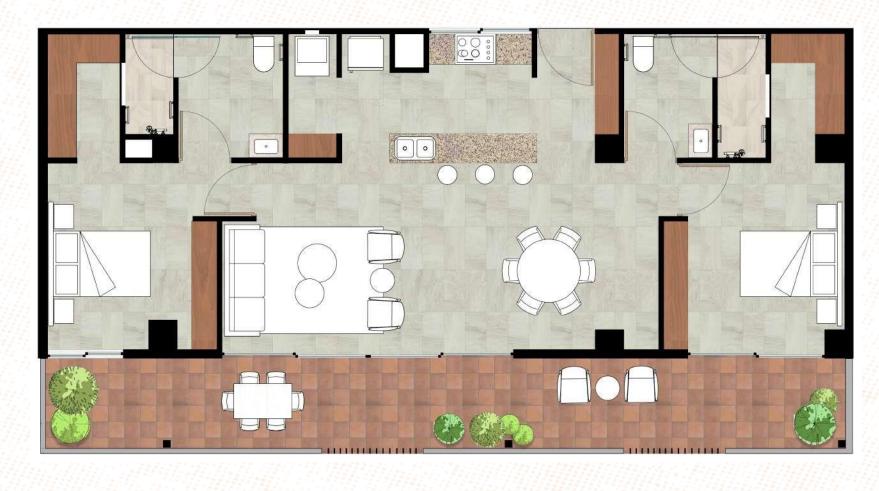

#### Luxury condominiums

CHILL Studio **BLISS** 

One Bedroom

BREEZE

OASIS

**PARADISE** 

One Bedroom + Den

Two Bedrooms Penthouse

# Chill

From: 602 To: 1035 ft<sup>2</sup>

Starting at: \$215,000 USD

# Bliss one bedroom

From: 612 To: 1220 ft<sup>2</sup>

Starting at: \$226,500 USD

## Breeze ONE BEDROOM + DEN

From: 767 To: 1143 ft<sup>2</sup>

Starting at: \$268,000 USD

# Oasis TWO BEDROOMS

From: 993 To: 1167 ft<sup>2</sup> Starting at: \$364,000 USD

#### Paradise PENTHOUSE

From: 1475 To: 1674 ft<sup>2</sup> Starting at: \$478,000 USD