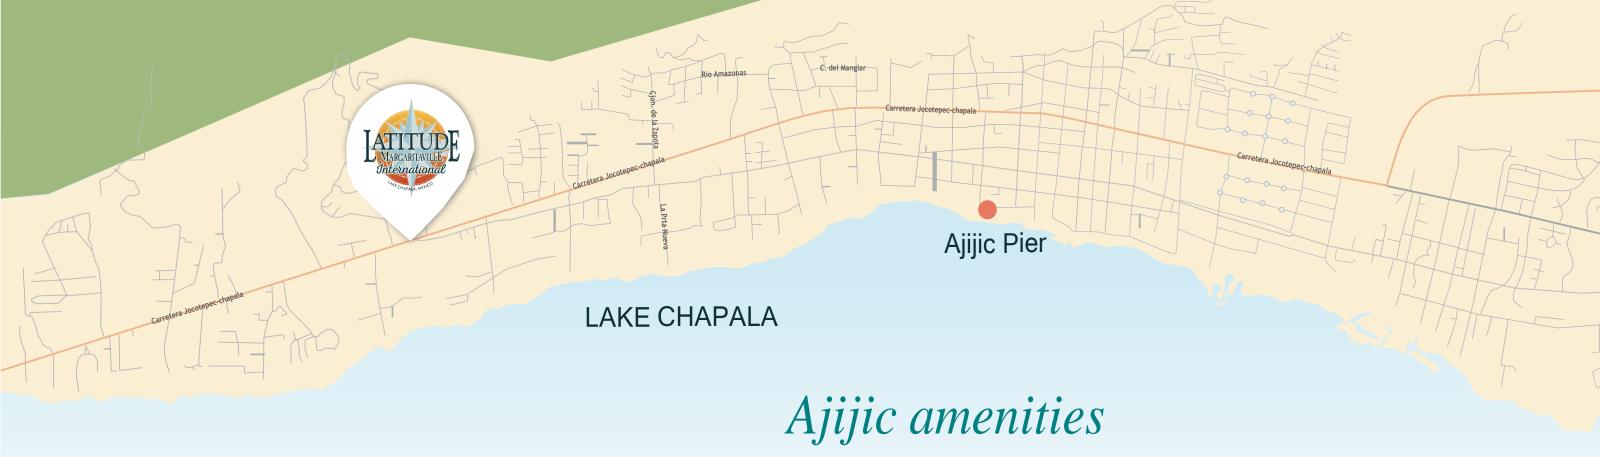

Centro Laguna Mall: 10 min.

Panchos Market: 1 min

Tango Restaurant: 10 min

Ajijic Pier: 8 min

Hospital: 7 min

Yate club: 20 min

Lake Society: 10 min

Bank: 1 min

Vita Bella, Restaurant: 11 min

Spas

Restaurants

Hotels

Museum

Banks

Hospitals

Movie