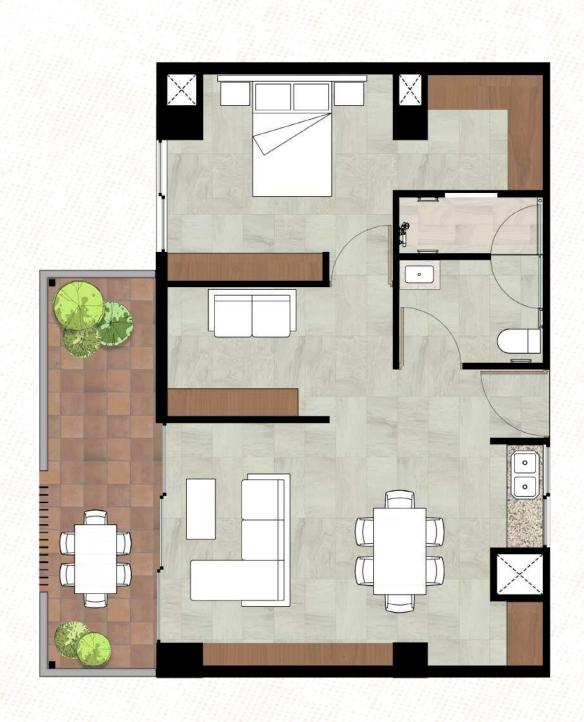

#### Casita A

2 Bed, 2 Bath, 1 Carport

From: 1786 To: 1797 ft<sup>2</sup>

Starting at: \$496,000 USD

#### Casita B

2 Bed, 2 Bath, 1 Carport

From: 1563 To: 1570 ft<sup>2</sup>

Starting at: \$460,000 USD