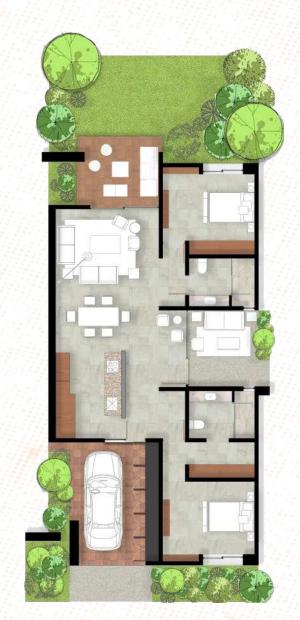

#### Cottages

CASITA A

CASITA B

• 2 Bed • 2 Bath • 1 Carport • 2 Bed • 2 Bath • 1 Carport

#### Casita A

2 Bed, 2 Bath, 1 Carport

From: 1786 To: 1797 ft<sup>2</sup>

Starting at: \$496,000 USD

#### Casita B

2 Bed, 2 Bath, 1 Carport

From: 1563 To: 1570 ft<sup>2</sup>

Starting at: \$460,000 USD