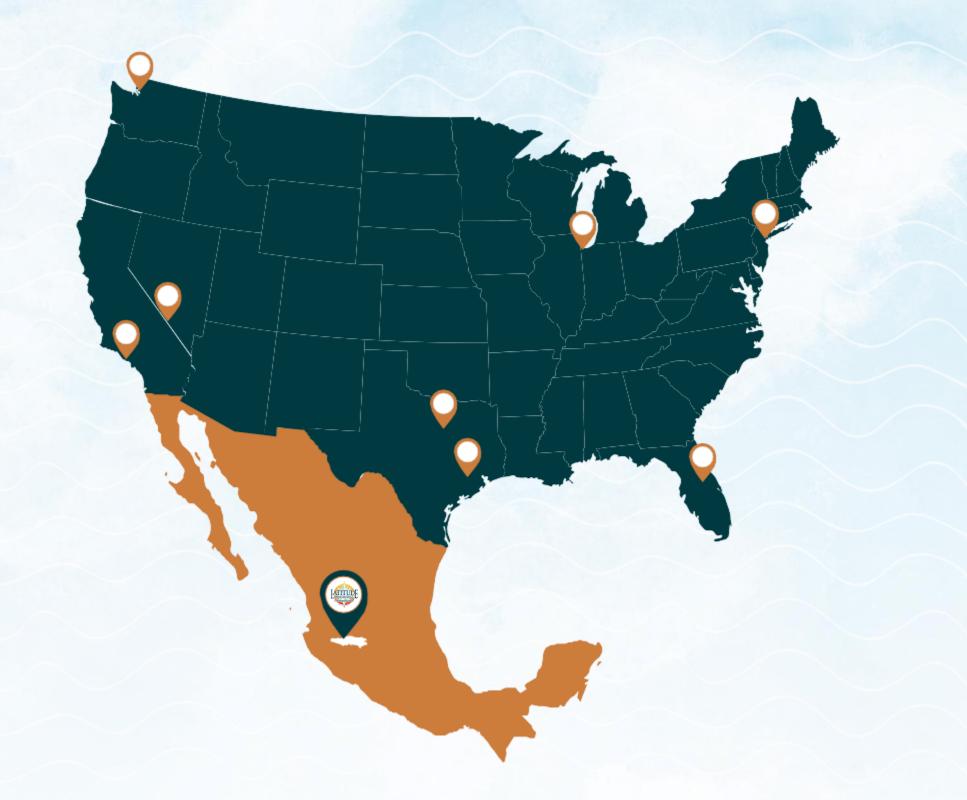

## Ajijic in México

Houston: 2 hrs

Dallas: 2.30 hrs

Los Ángeles: 3 hrs

Orlando: 3.30 hrs

Chicago: 4 hrs

Seattle: 5 hrs

Las Vegas: 3 hrs

New York: 5 hrs

Airport to Ajijic: 30 min.