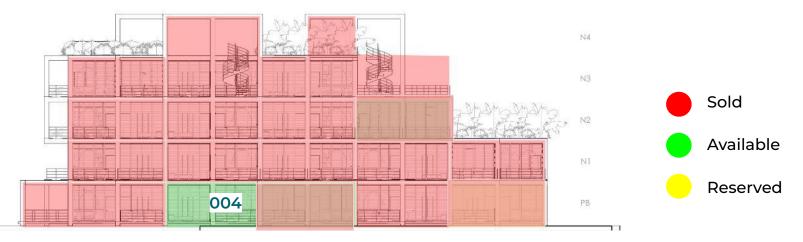

| TOWER | NO. | BEDROOMS | ft 2 INT | ft 2 EXT | GARDEN | ft 2 TOT | PRICE MXN    | DELIVERY  |
|-------|-----|----------|----------|----------|--------|----------|--------------|-----------|
| 2     | 004 | 2        | 1412.22  | 344.44   | 300    | 2056.66  | \$11,786,000 | Immediate |