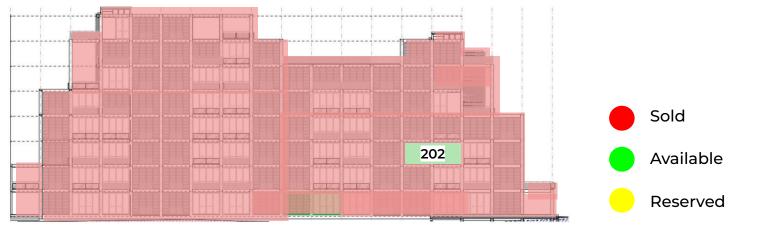

| TOWER | NO. | BEDROOMS | ft 2 INT | ft 2 EXT | GARDEN | ft 2 TOT | PRICE MXN   | DELIVERY |
|-------|-----|----------|----------|----------|--------|----------|-------------|----------|
| 4     | 202 | 2        | 845.34   | 162.75   | -      | 1,008.09 | \$7,263,000 | Pre-sale |