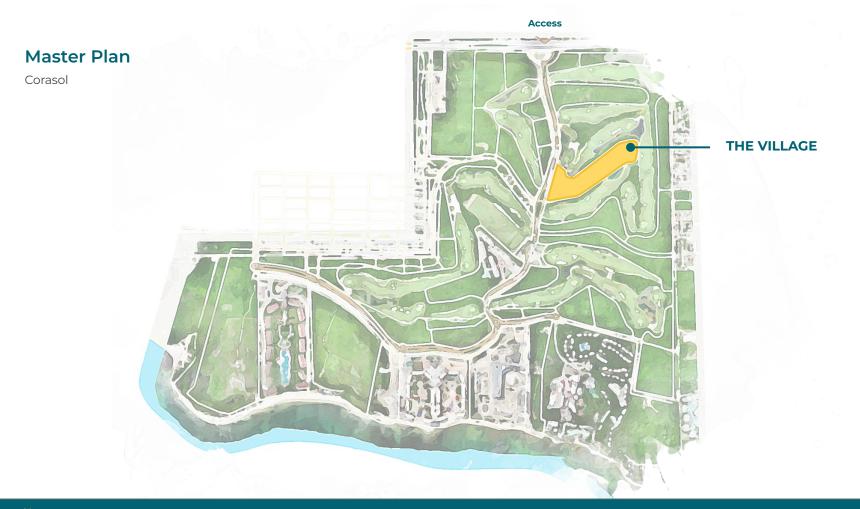

C- 10

F

A A A A

# CORASOL

the state







### The Village Masterplan





## The Village

Tower 1 & 2 built

Tower 3, 4 & 5 pre construction







| TOWER | NO. | BEDROOMS | ft 2 INT | ft 2 EXT | GARDEN | ft 2 TOT | PRICE MXN     | DELIVERY  |
|-------|-----|----------|----------|----------|--------|----------|---------------|-----------|
| 1     | 005 | 2        | 1403.61  | 361.67   | -      | 1765.28  | \$ 11,122,000 | Immediate |









| TOWER | NO. | BEDROOMS | ft 2 INT | ft 2 EXT | GARDEN | ft 2 TOT | PRICE MXN    | DELIVERY  |
|-------|-----|----------|----------|----------|--------|----------|--------------|-----------|
| 2     | 004 | 2        | 1412.22  | 344.44   | 300    | 2056.66  | \$11,786,000 | Immediate |







| TOWER | NO. | BEDROOMS | ft 2 INT | ft 2 EXT | GARDEN | ft 2 TOT | PRICE MXN    | DELIVERY