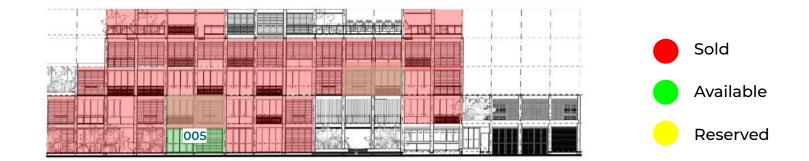

## The Village

Tower 1 & 2 built

Tower 3, 4 & 5 pre construction

| TOWER | NO. | BEDROOMS | ft 2 INT | ft 2 EXT | GARDEN | ft 2 TOT | PRICE MXN     | DELIVERY  |
|-------|-----|----------|----------|----------|--------|----------|---------------|-----------|
| 1     | 005 | 2        | 1403.61  | 361.67   | -      | 1765.28  | \$ 11,122,000 | Immediate |