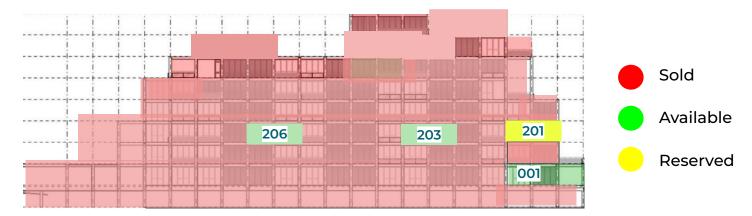

| TOWER | NO. | BEDROOMS | ft 2 INT | ft 2 EXT | GARDEN | ft 2 TOT | PRICE MXN    | DELIVERY |
|-------|-----|----------|----------|----------|--------|----------|--------------|----------|
| 5     | 001 | 2        | 1033.33  | 344.44   | 32     | 192      | \$11,110,000 | Pre-sale |
| 5     | 201 | 2        | 866.43   | 340.14   | -      | 1,206.57 | \$7,860,000  | Pre-sale |
| 5     | 203 | 2        | 845.34   | 162.75   | -      | 1,008.09 | \$7,263,000  | Pre-sale |
| 5     | 206 | 2        | 845.34   | 162.75   | -      | 1,008.09 | \$7,263,000  | Pre-sale |