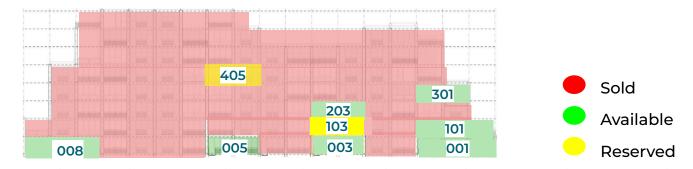

| TOWER | NO. | BEDROOMS | ft 2 INT | ft 2 EXT | GARDEN | ft 2 TOT | PRICE MXN    | DELIVERY |
|-------|-----|----------|----------|----------|--------|----------|--------------|----------|
| 3     | 001 | 2        | 1033.33  | 688.89   | 344    | 2066.67  | \$11,110,000 | Pre-sale |
| 3     | 003 | 2        | 861.11   | 172.22   | 344    | 1377.78  | \$7,663,000  | Pre-sale |
| 3     | 005 | 2        | 1033.33  | 344.44   | 344    | 1722.22  | \$9,310,000  | Pre-sale |
| 3     | 008 | 2        | 1,030.04 | 705.25   | 344    | 2079.74  | \$11,110,000 | Pre-sale |
| 3     | 101 | 2        | 866.43   | 518.39   | -      | 1,384.82 | \$8,211,000  | Pre-sale |
| 3     | 103 | 2        | 845.34   | 170.50   | -      | 1,015.84 | \$7,180,000  | Pre-sale |
| 3     | 203 | 2        | 845.34   | 162.75   | -      | 1,008.09 | \$7,262,000  | Pre-sale |
| 3     | 301 | 2        | 866.43   | 163.61   |        | 1,030.04 | \$7,490,000  | Pre-sale |
| 3     | 405 | 2        | 847.86   | 162.75   | -      | 1,010.61 | \$ 7,512,000 | Pre-sale |