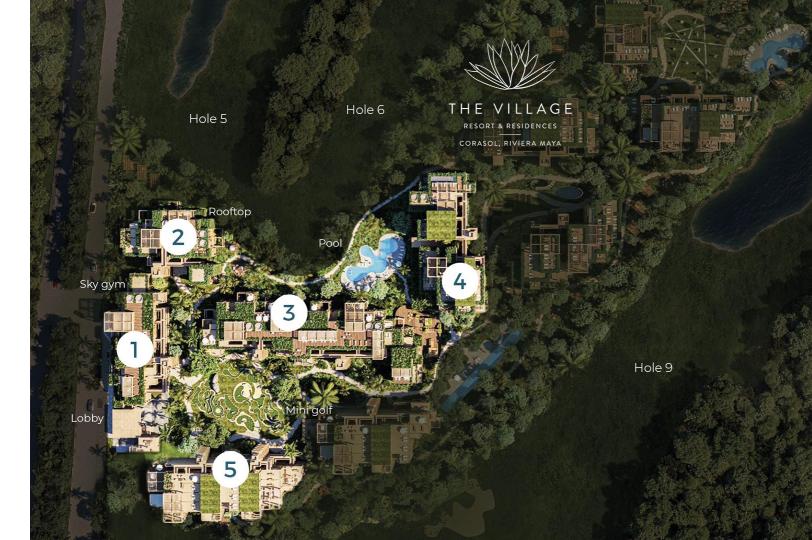

### The Village Masterplan

## The Village

Tower 1 & 2 built

Tower 3, 4 & 5 pre construction

| TOWER | NO. | BEDROOMS | ft 2 INT | ft 2 EXT | GARDEN | ft 2 TOT | PRICE MXN     | DELIVERY  |
|-------|-----|----------|----------|----------|--------|----------|---------------|-----------|
| 1     | 005 | 2        | 1403.61  | 361.67   | -      | 1765.28  | \$ 11,122,000 | Immediate |