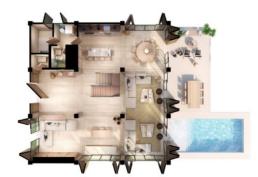

## Model A

> 5 Bedrooms

- > 6.5 Bathrooms
- > Lobby
- > Living Room / Dining Room
- > Family Room
- > Kitchen
- > Washing Area
- > Room Service
- > Pool

Ground Floor

First level

Second level

\*The presented images are illustrative, may vary the final product and change without notice. \*Measurements may change according to lot size