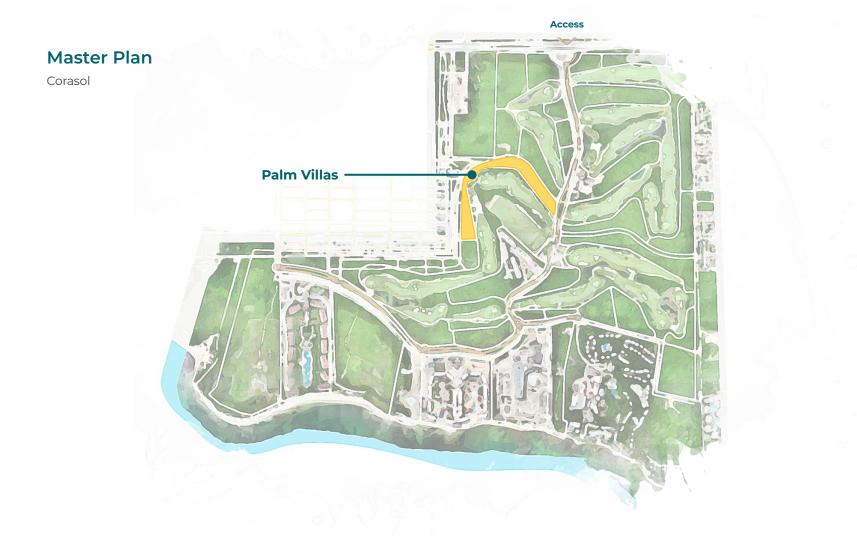

## Palm Villas Phase 1 Sold out

| FASE | NO. | ft 2 TOT<br>LOT SIZE | BEDROOMS | PRICE IN MXN | DELIVERY           |
|------|-----|----------------------|----------|--------------|--------------------|
| 2    | 16  | 6270                 | 4        | \$30,529,000 | Immediate delivery |