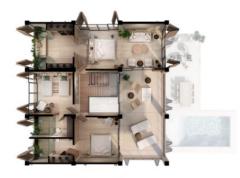

## Model B

> 4 Bedrooms

- > 4.5 Bathrooms
- > Lobby
- > Living Room / Dining Room
- > Family Room
- > Kitchen
- > Washing Area
- > Room Service
- > Pool

Ground Floor

mallima

First level

Second level