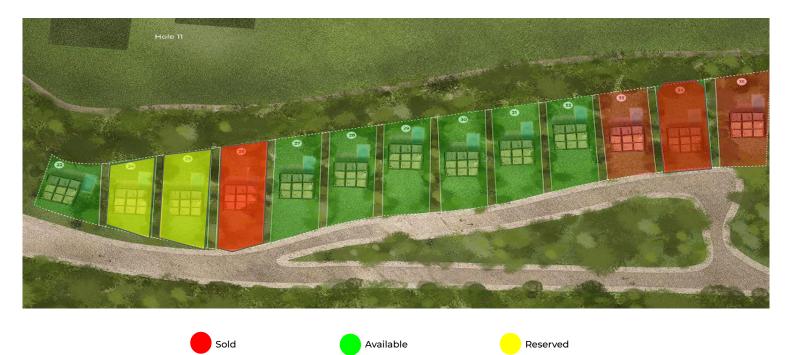

## Palm Villas Phase 1 Sold out

| FASE | NO. | ft 2 TOT<br>LOT SIZE | BEDROOMS | PRICE IN MXN | DELIVERY           |
|------|-----|----------------------|----------|--------------|--------------------|
| 2    | 16  | 6270                 | 4        | \$30,529,000 | Immediate delivery |

| FASE | NO. | ft 2 TOT<br>LOT SIZE | PROTOTYPE A<br>BEDROOMS | PROTOTYPE A<br>PRICE MXN | PROTOTYPE A<br>BEDROOMS | PROTOTYPE B<br>PRICE MXN |
|------|-----|----------------------|-------------------------|--------------------------|-------------------------|--------------------------|
| 3    | 23  | 6,361                | 5                       | \$35,750,000             | 4                       | \$30,503,000             |
| 3    | 24  | 6,695                | 5                       | \$36,159,000             | 4                       | \$30,912,000             |
| 3    | 25  | 8,449.66             | 5                       | \$38,290,000             | 4                       | \$33,043,000             |
| 3    | 27  | 9,536.81             | 5                       | \$38,995,000             | 4                       | \$33,747,000             |
| 3    | 28  | 8,955.56             | 5                       | \$38,640,000             | 4                       | \$33,392,000             |
| 3    | 29  | 9,052.43             | 5                       | \$38,697,000             | 4                       | \$33,449,000             |
| 3    | 30  | 9,439.94             | 5                       | \$38,938,000             | 4                       | \$33,691,000             |
| 3    | 31  | 9,310.77             | 5                       | \$38,861,000             | 4                       | \$33,613,000             |
| 3    | 32  | 8,890.98             | 5                       | \$38,599,000             | 4                       | \$33,351,000             |