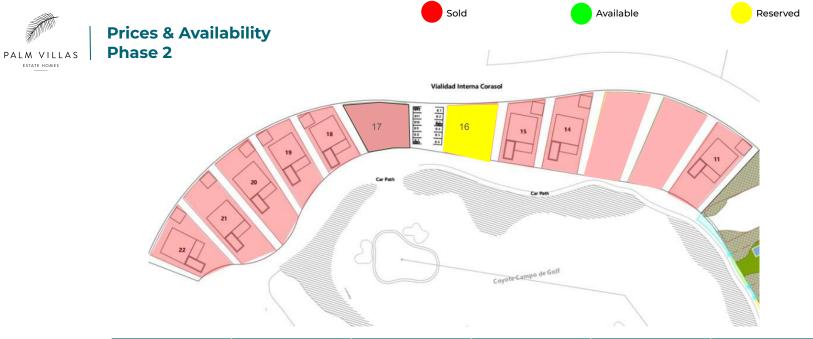

## Palm Villas Phase 1 Sold out

| FASE | NO. | ft 2 TOT<br>LOT SIZE | BEDROOMS | PRICE IN MXN | DELIVERY           |
|------|-----|----------------------|----------|--------------|--------------------|
| 2    | 16  | 6270                 | 4        | \$30,529,000 | Immediate delivery |