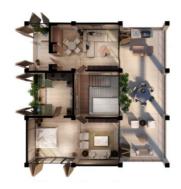

## Model B

> 4 Bedrooms

- > 4.5 Bathrooms
- > Lobby
- > Living Room / Dining Room
- > Family Room
- > Kitchen
- > Washing Area
- > Room Service
- > Pool

Ground Floor

mallima

First level

Second level