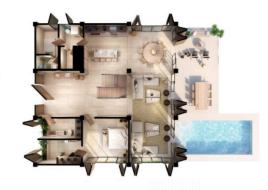

## Model A

> 5 Bedrooms

- > 6.5 Bathrooms
- > Lobby
- > Living Room / Dining Room
- > Family Room
- > Kitchen
- > Washing Area
- > Room Service
- > Pool

Ground Floor

First level

Second level

\*The presented images are illustrative, may vary the final product and change without notice. \*Measurements may change according to lot size