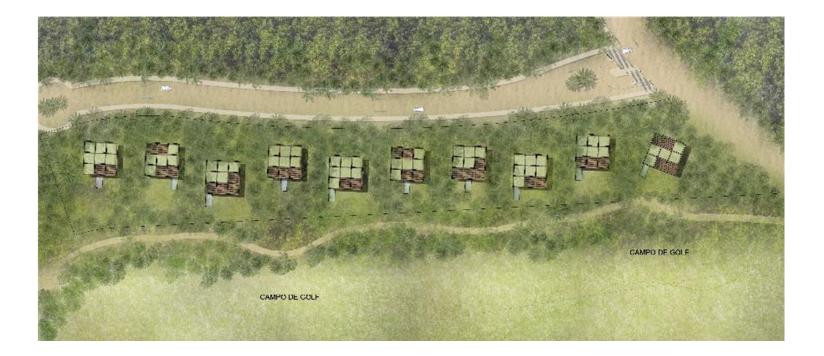

## Palm Villas Phase 1 Sold out

| FASE | NO. | ft 2 TOT<br>LOT SIZE | BEDROOMS | PRICE IN MXN | DELIVERY           |
|------|-----|----------------------|----------|--------------|--------------------|
| 2    | 16  | 6270                 | 4        | \$30,529,000 | Immediate delivery |

| FASE | NO. | ft 2 TOT<br>LOT SIZE | PROTOTYPE A<br>BEDROOMS | PROTOTYPE A<br>PRICE MXN | PROTOTYPE A<br>BEDROOMS | PROTOTYPE B<br>PRICE MXN |
|------|-----|----------------------|-------------------------|--------------------------|-------------------------|--------------------------|
| 3    | 23  | 6,361                | 5                       | \$35,750,000             | 4                       | \$30,503,000             |
| 3    | 24  | 6,695                | 5                       | \$36,159,000             | 4                       | \$30,912,000             |
| 3    | 25  | 8,449.66             | 5                       | \$38,290,000             | 4                       | \$33,043,000             |
| 3    | 27  | 9,536.81             | 5                       | \$38,995,000             | 4                       | \$33,747,000             |
| 3    | 28  | 8,955.56             | 5                       | \$38,640,000             | 4                       | \$33,392,000             |
| 3    | 29  | 9,052.43             | 5                       | \$38,697,000             | 4                       | \$33,449,000             |
| 3    | 30  | 9,439.94             | 5                       | \$38,938,000             | 4                       | \$33,691,000             |
| 3    | 31  | 9,310.77             | 5                       | \$38,861,000             | 4                       | \$33,613,000             |
| 3    | 32  | 8,890.98             | 5                       | \$38,599,000             | 4                       | \$33,351,000             |