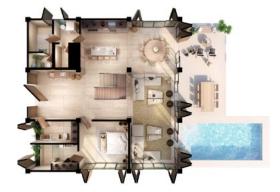

## Estate Home B

## Ground Floor

4 BEDROOM

4.5 BATHROOM

First Floor

**3,581 INTERIOR SQ FT** 333 INTERIOR SQ M

Second Floor

**1,877 EXTERIOR SQ FT** 174 EXTERIOR SQ M

**5,458 TOTAL SQ FT** 507 TOTAL SQ M

This similarly-sized three-floor layout offers an abundance of opportunities for outdoor living with second- and top-floor terraces featuring vistas of the golf course, jungle treetops and beyond. Its main floor outdoor deck is home to a pool and another spacious open-air terrace, perfect for soaking in the sun while enjoying the solace of nature.