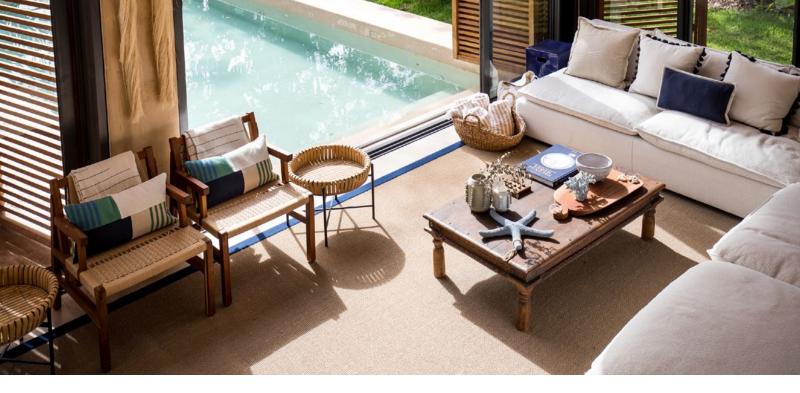

This similarly-sized three-floor layout offers an abundance of opportunities for outdoor living with second- and top-floor terraces featuring vistas of the golf course, jungle treetops and beyond. Its main floor outdoor deck is home to a pool and another spacious open-air terrace, perfect for soaking in the sun while enjoying the solace of nature.

## Palm Villas Home Features

Well-appointed spacious indoor/outdoor floor plans
Chef's kitchen with high-end appliances
Large windows throughout
Breathless golf course views
Outdoor private terrace with swimming pool