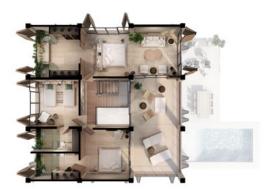

## Estate Home B

## Ground Floor

4 BEDROOM

4.5 BATHROOM

First Floor

**3,581 INTERIOR SQ FT** 333 INTERIOR SQ M

Second Floor

**1,877 EXTERIOR SQ FT** 174 EXTERIOR SQ M

**5,458 TOTAL SQ FT** 507 TOTAL SQ M

This similarly-sized three-floor layout offers an abundance of opportunities for outdoor living with second- and top-floor terraces featuring vistas of the golf course, jungle treetops and beyond. Its main floor outdoor deck is home to a pool and another spacious open-air terrace, perfect for soaking in the sun while enjoying the solace of nature.