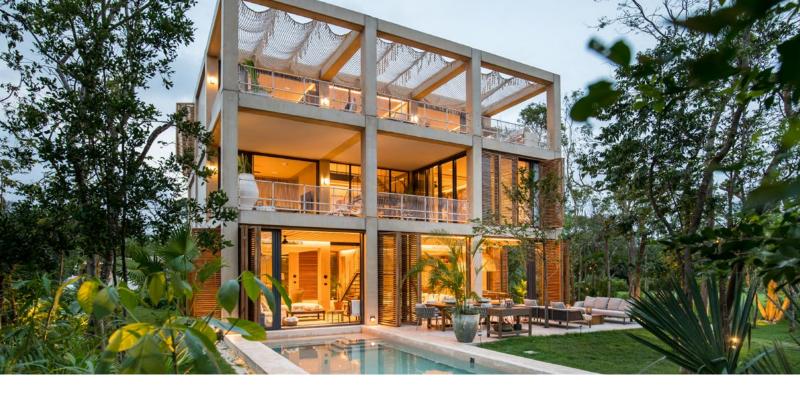

## Estate Home A

Ground Floor

5 BEDROOM

6.5 BATHROOM

First Floor

**4,597 INTERIOR SQ FT** 427 INTERIOR SQ M

Second Floor

**1,839 EXTERIOR SQ FT** 171 EXTERIOR SQ M

**6,436 TOTAL SQ FT** 598 TOTAL SQ M

Set across three floors, this refined residence boasts a number of spaces to connect and relax or retreat and recharge in peace. On its main floor, find a chef's kitchen, dining room, living room and a spacious outdoor terrace with a large pool, ideal for year-round relaxing and entertaining. On the second floor are bedrooms with private sitting areas, terraces and ensuite baths. The top floor houses a quiet private deck with sweeping treetop and golf course views.