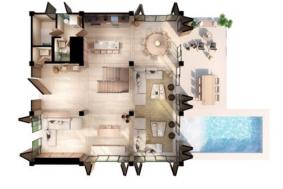

## Estate Home A

Ground Floor

5 BEDROOM

6.5 BATHROOM

First Floor

**4,597 INTERIOR SQ FT** 427 INTERIOR SQ M

Second Floor

**1,839 EXTERIOR SQ FT** 171 EXTERIOR SQ M

**6,436 TOTAL SQ FT** 598 TOTAL SQ M

Set across three floors, this refined residence boasts a number of spaces to connect and relax or retreat and recharge in peace. On its main floor, find a chef's kitchen, dining room, living room and a spacious outdoor terrace with a large pool, ideal for year-round relaxing and entertaining. On the second floor are bedrooms with private sitting areas, terraces and ensuite baths. The top floor houses a quiet private deck with sweeping treetop and golf course views.