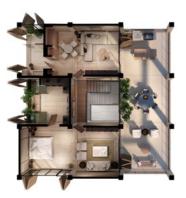

## Estate Home A

Ground Floor

5 BEDROOM

6.5 BATHROOM

First Floor

**4,597 INTERIOR SQ FT** 427 INTERIOR SQ M

Second Floor

**1,839 EXTERIOR SQ FT** 171 EXTERIOR SQ M

**6,436 TOTAL SQ FT** 598 TOTAL SQ M

Set across three floors, this refined residence boasts a number of spaces to connect and relax or retreat and recharge in peace. On its main floor, find a chef's kitchen, dining room, living room and a spacious outdoor terrace with a large pool, ideal for year-round relaxing and entertaining. On the second floor are bedrooms with private sitting areas, terraces and ensuite baths. The top floor houses a quiet private deck with sweeping treetop and golf course views.