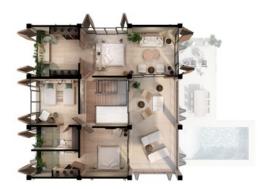

## Estate Home A

Ground Floor

5 BEDROOM

6.5 BATHROOM

First Floor

**4,597 INTERIOR SQ FT** 427 INTERIOR SQ M

Second Floor

**1,839 EXTERIOR SQ FT** 171 EXTERIOR SQ M

**6,436 TOTAL SQ FT** 598 TOTAL SQ M

Set across three floors, this refined residence boasts a number of spaces to connect and relax or retreat and recharge in peace. On its main floor, find a chef's kitchen, dining room, living room and a spacious outdoor terrace with a large pool, ideal for year-round relaxing and entertaining. On the second floor are bedrooms with private sitting areas, terraces and ensuite baths. The top floor houses a quiet private deck with sweeping treetop and golf course views.