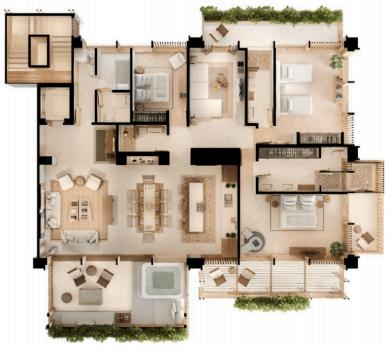

## Type A and B

Ground Floor

## Home Features

Well-appointed indoor/outdoor floor plan Chef's kitchen with high-end appliances Large windows throughout Outdoor terraces Expansive views Optional high-end finishings package by CUAIK Arquitectos

**3 BEDROOMS** 

231 INTERIOR SQ M

2,486 INTERIOR SQ FT

**3 BATHROOMS** 

883 EXTERIOR SQ FT 3,369 TOTAL SQ FT 82 EXTERIOR SQ M 313 TOTAL SQ M

Replete with four outdoor terraces and spacious, open-plan interiors, this half-floor, single-level design is specially crafted to celebrate the beauty of the Riviera Maya. The stunning primary suite accesses two private terraces plus an outdoor shower, while a large open-air deck off the living room offers a Jacuzzi and ample space for enjoying warm days and scenic sunsets.