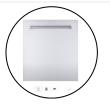

#### FURNITURE OF KITCHEN ROOM |

Kitchen

**Sink faucet** removable Teka brand\*

**Sink** RS1571.40 Teka brand\*

Panel dishwasher Teka brand (DW857FIM)\*

\*or similar