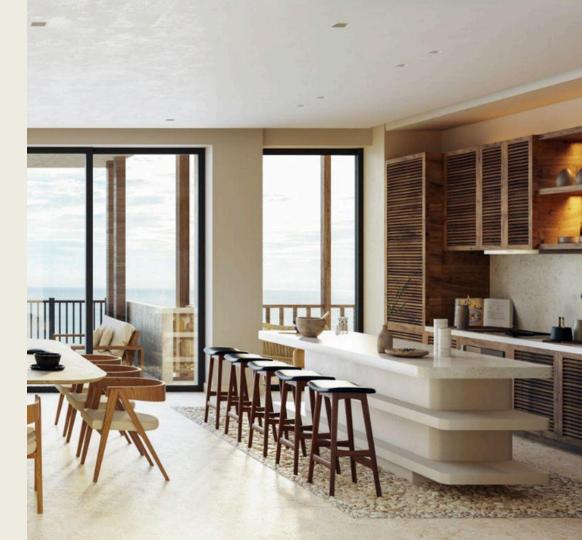

#### FURNITURE OF KITCHEN ROOM |

Kitchen

**Sink faucet** removable Teka brand\*

**Sink** RS1571.40 Teka brand\*

Panel dishwasher Teka brand (DW857FIM)\*

\*or similar

#### FINISHES KITCHEN ROOM |

Department type

**Chukum Natural Walls** (polished)

**Quartz backsplash** and cover (silestone Vortium)

Wood Veneer (Arena Asti)

ventascorasol@originamx.com | +52 984 157 5556

Carretera Federal Cancún - Tulum, Km 294, Playa del Carmen, Q. Roo.