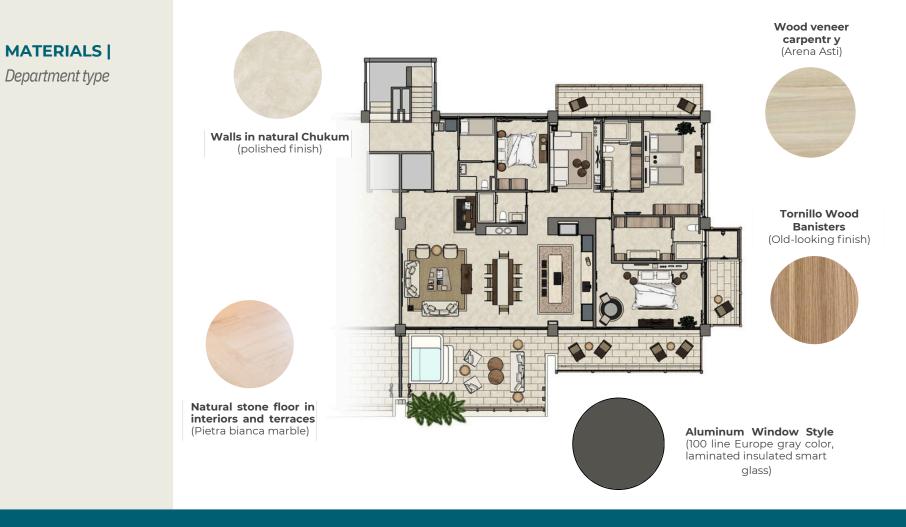

## **Finishes**

#### FINISHES KITCHEN ROOM |

Department type

**Chukum Natural Walls** (polished)

**Quartz backsplash** and cover (silestone Vortium)

Wood Veneer (Arena Asti)

ventascorasol@originamx.com | +52 984 157 5556

Carretera Federal Cancún - Tulum, Km 294, Playa del Carmen, Q. Roo.