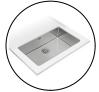

#### FURNITURE OF KITCHEN ROOM |

Kitchen

**Sink faucet** removable Teka brand\*

**Sink** RS1571.40 Teka brand\*

Panel dishwasher Teka brand (DW857FIM)\*

\*or similar