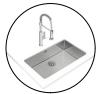

#### FURNITURE OF KITCHEN ROOM |

Kitchen

**Sink faucet** removable Teka brand\*

**Sink** RS1571.40 Teka brand\*

Panel dishwasher Teka brand (DW857FIM)\*

\*or similar