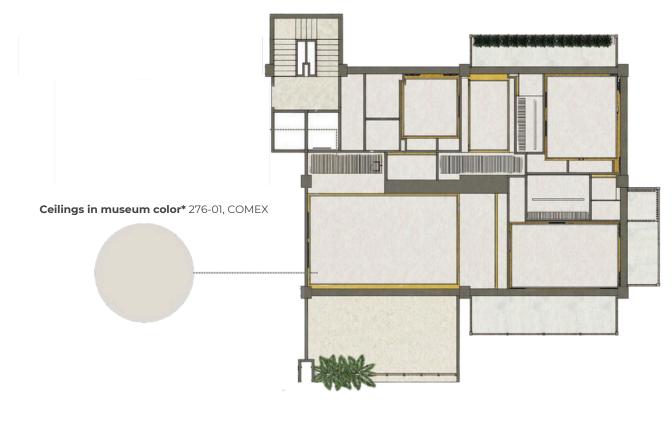

# COSTA

RESIDENCES

CORASOL, RIVIERA MAYA



## **Finishes**





### **CEILING** | Departament





#### FURNITURE OF BATHROOM |

Main bathroom



Stone Cover (Ivory marble)



Wood veneer (Arena Asti)



\*or similar color

#### FURNITURE OF KITCHEN ROOM |

Kitchen



**Sink faucet** removable Teka brand\*



**Sink** RS1571.40 Teka brand\*



Panel dishwasher Teka brand (DW857FIM)\*



\*or similar

#### FINISHES KITCHEN ROOM |

Department type



**Chukum Natural Walls** (polished)



**Quartz backsplash** and cover (silestone Vortium)



Wood Veneer (Arena Asti)







ventascorasol@originamx.com | +52 984 157 5556

Carretera Federal Cancún - Tulum, Km 294, Playa del Carmen, Q. Roo.