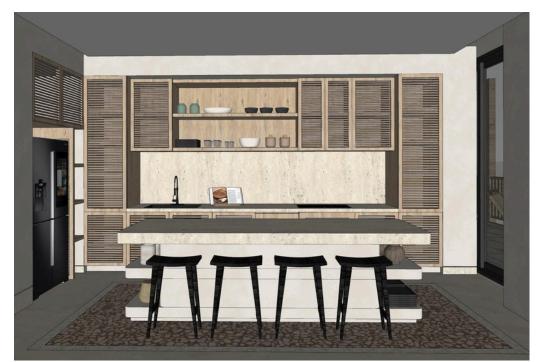

#### FINISHES KITCHEN ROOM |

Department type

**Chukum Natural Walls** (polished)

**Quartz backsplash** and cover (silestone Vortium)

Wood Veneer (Arena Asti)

ventascorasol@originamx.com | +52 984 157 5556

Carretera Federal Cancún - Tulum, Km 294, Playa del Carmen, Q. Roo.