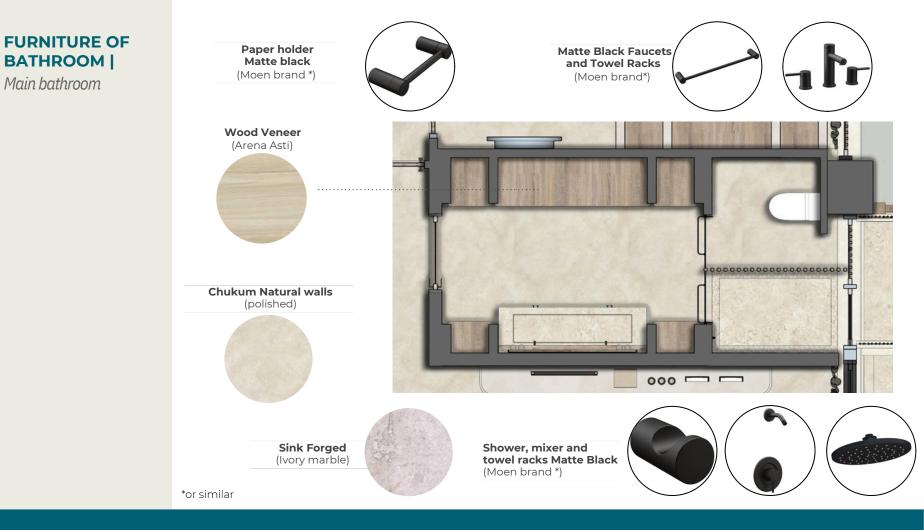

#### FURNITURE OF BATHROOM |

Main bathroom

Stone Cover (Ivory marble)

Wood veneer (Arena Asti)

\*or similar color