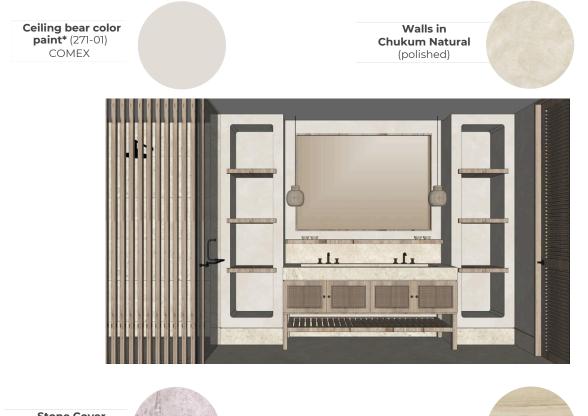

### **CEILING** | Departament

#### FURNITURE OF BATHROOM |

Main bathroom

Stone Cover (Ivory marble)

Wood veneer (Arena Asti)

\*or similar color

#### FINISHES KITCHEN ROOM |

Department type

**Chukum Natural Walls** (polished)

**Quartz backsplash** and cover (silestone Vortium)

Wood Veneer (Arena Asti)

ventascorasol@originamx.com | +52 984 157 5556

Carretera Federal Cancún - Tulum, Km 294, Playa del Carmen, Q. Roo.