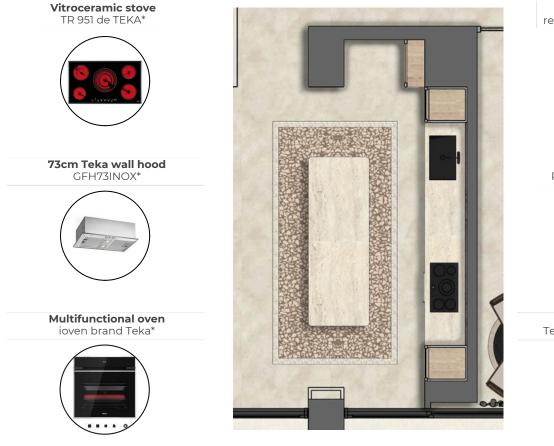

#### FURNITURE OF KITCHEN ROOM |

Kitchen

**Sink faucet** removable Teka brand\*

**Sink** RS1571.40 Teka brand\*

Panel dishwasher Teka brand (DW857FIM)\*

\*or similar

#### FINISHES KITCHEN ROOM |

Department type

**Chukum Natural Walls** (polished)

**Quartz backsplash** and cover (silestone Vortium)

Wood Veneer (Arena Asti)

ventascorasol@originamx.com | +52 984 157 5556

Carretera Federal Cancún - Tulum, Km 294, Playa del Carmen, Q. Roo.