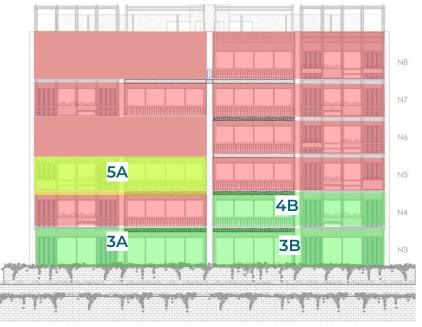

## Prices & Availability Tower 3

| TOWER | NO. | BEDROO<br>MS | ft 2 INT | ft 2 EXT | ft 2 TOT | PRICE MXN    |
|-------|-----|--------------|----------|----------|----------|--------------|
| 3     | 3 A | 3            | 2411.11  | 2960.07  | 5586.46  | \$40,073,000 |
| 3     | 3B  | 3            | 2411.11  | 4327.09  | 6727.44  | \$42,403,000 |
| 3     | 4B  | 3            | 2486.46  | 882.64   | 3369.10  | \$36,163,000 |
| 3     | 5A  | 3            | 2486.46  | 882.64   | 3369.10  | \$36,779,000 |

\*Price and availability are subject to change without prior notice. the only valid quotations to respect the selling price to a customer are those of the Origina App.

The prices include finishes and Corasol membership.