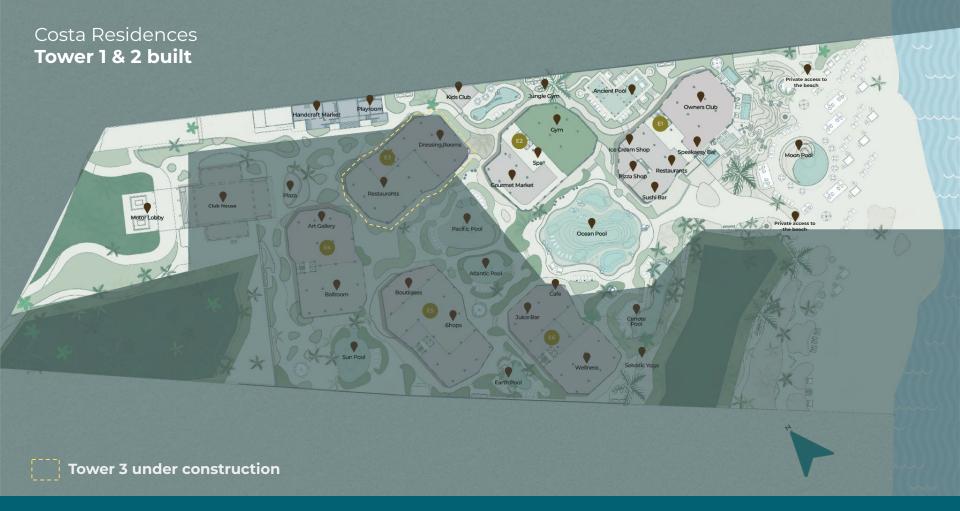

## Access Master Plan Corasol **Costa Residences**

## **Costa Residences**









## Prices & Availability Tower 1



Sold

Available

Reserved

| TOWER | NO. | BEDROOMS | ft 2 INT | ft 2 EXT | ft 2 TOT | PRICE MXN     |
|-------|-----|----------|----------|----------|----------|---------------|
| 1     | 3B  | 6        | 4811.46  | 4445.49  | 9256.95  | \$118,000,000 |

\*Price and availability are subject to change without prior notice. the only valid quotations to respect the selling price to a customer are those of the Origina App.

The prices include finishes and Corasol membership.



## Prices & Availability Tower 3









| TOWER | NO. | BEDROO<br>MS | ft 2 INT | ft 2 EXT | ft 2 TOT | PRICE MXN    |
|-------|-----|--------------|----------|----------|----------|--------------|
| 3     | 3 A | 3            | 2411.11  | 2960.07  | 5586.46  | \$40,073,000 |
|