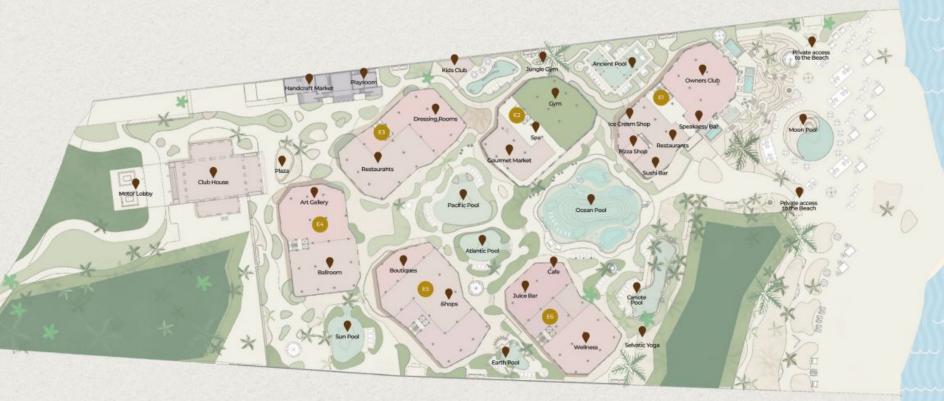

## Access Master Plan Corasol **Costa Residences**

## **Costa Residences**









## Prices & Availability Tower 1



Sold

Available

Reserved

| TOWER | NO. | BEDROOMS | ft 2 INT | ft 2 EXT | ft 2 TOT | PRICE MXN     |
|-------|-----|----------|----------|----------|----------|---------------|
| 1     | 3B  | 6        | 4811.46  | 4445.49  | 9256.95  | \$118,000,000 |

\*Price and availability are subject to change without prior notice. the only valid quotations to respect the selling price to a customer are those of the Origina App.

The prices include finishes and Corasol membership.



## Prices & Availability Tower 3









| TOWER | NO. | BEDROO<br>MS | ft 2 INT | ft 2 EXT | ft 2 TOT | PRICE MXN    |
|-------|-----|--------------|----------|----------|----------|--------------|
| 3     | 3 A | 3            | 2411.11  | 2960.07  | 5586.46  | \$40,073,000