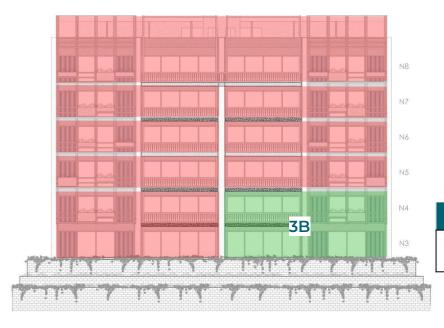

## Prices & Availability Tower 1

Sold

Available

Reserved

| TOWER | NO. | BEDROOMS | ft 2 INT | ft 2 EXT | ft 2 TOT | PRICE MXN     |
|-------|-----|----------|----------|----------|----------|---------------|
| 1     | 3B  | 6        | 4811.46  | 4445.49  | 9256.95  | \$118,000,000 |