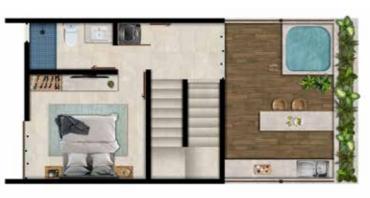

### Townhouse B 176.62 m<sup>2</sup>

62.56 m<sup>2</sup>

L2 51.5 m<sup>2</sup>

#### SECOND LEVEL

- -1Bed
- -1Bath
- Rooftop-Bar

### Townhouse B