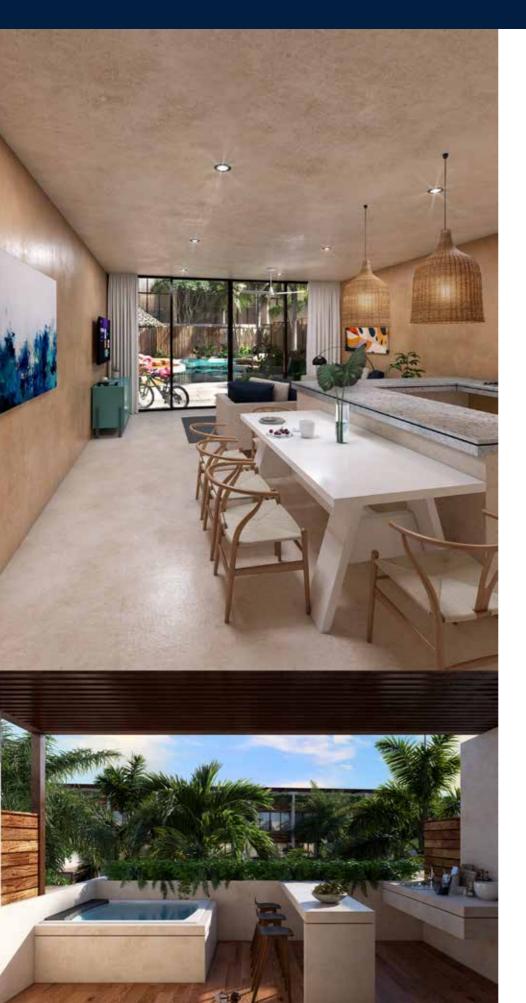

### Amenities

Pool.

Sunbath area

Walkways with natural vegetation

Gym

Showers and Toilets

Lobby

#### EQUIPMENT

Bar-Rooftop and jacuzzi

Electric grill

Ceramic floors

Terrace

Parking

2 Parking lots