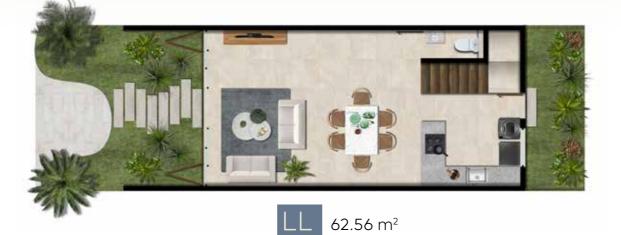

#### LOW LEVEL

- Kitchen
- Dining
- Living room
- 1/2 Bath
- Parking lot

### Townhouse B 176.62 m<sup>2</sup>

62.56 m<sup>2</sup>

L2 51.5 m<sup>2</sup>

#### LOW LEVEL

- Kitchen
- Dining
- Living room
- 1/2 Bath
- Garden
- Lawn