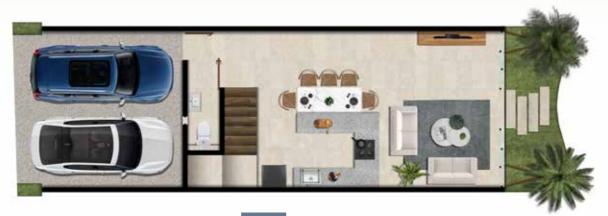

#### Townhouse A

#### DIMENSIONS

SQ. M.: 175.4 m<sup>2</sup> Lot Size: 61.8 m<sup>2</sup>

#### AREAS

- 2 Parking lot
- 3 Beds
- 3 1/2 Baths

#### LOW LEVEL

- Kitchen
- Dining
- Living room
- 1/2 Bath
- Parking lot