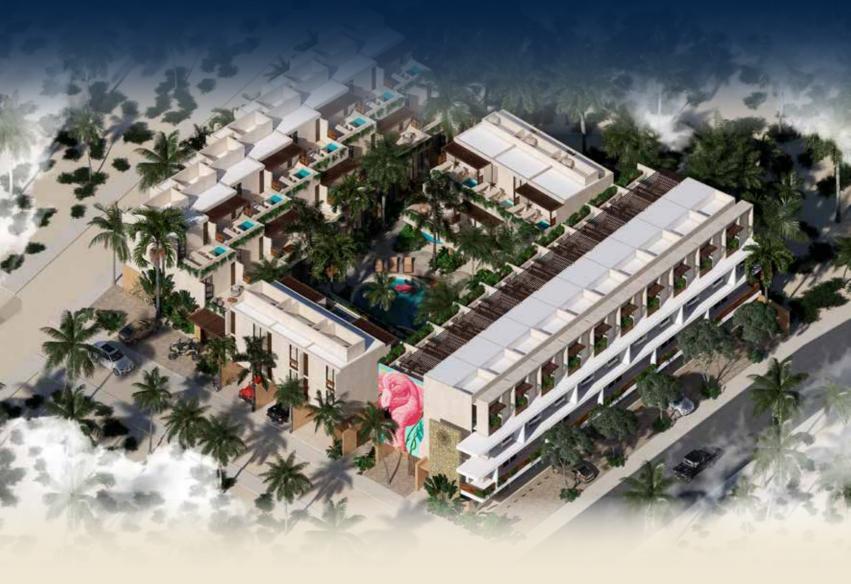

### El Rostro Del Cielo

Amaité is the new and exclusive real state in development located in Telchac, one of the most exclusive ports in Yucatan, ideal to have your dream summer house so you can rest in a little piece of heaven.

It's unique natural beauty and magnificent views makes it the jewel in the crown of Yucatan.

### Amenities

Pool.

Sunbath area

Walkways with natural vegetation

Gym

Showers and Toilets

Lobby