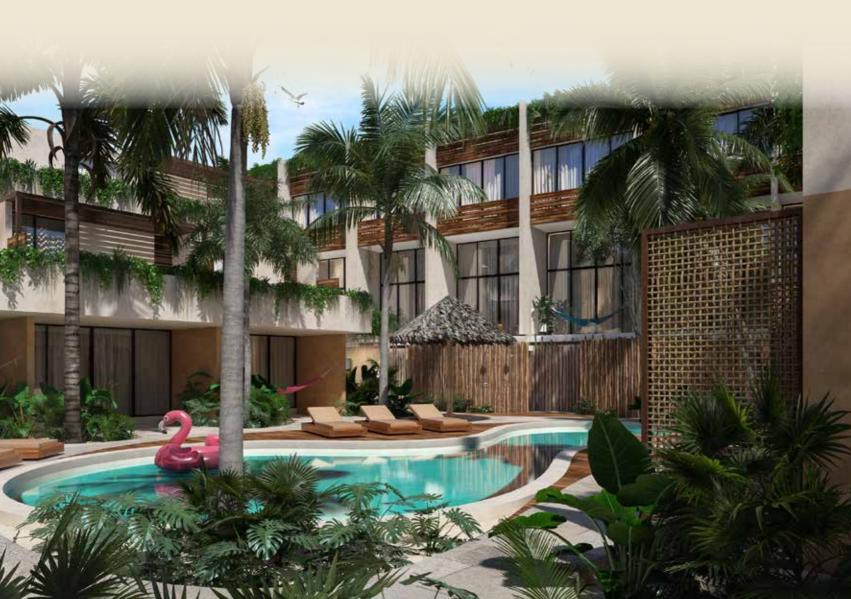

### Amenities

Pool.

Sunbath area

Walkways with natural vegetation

Gym

Showers and Toilets

Lobby