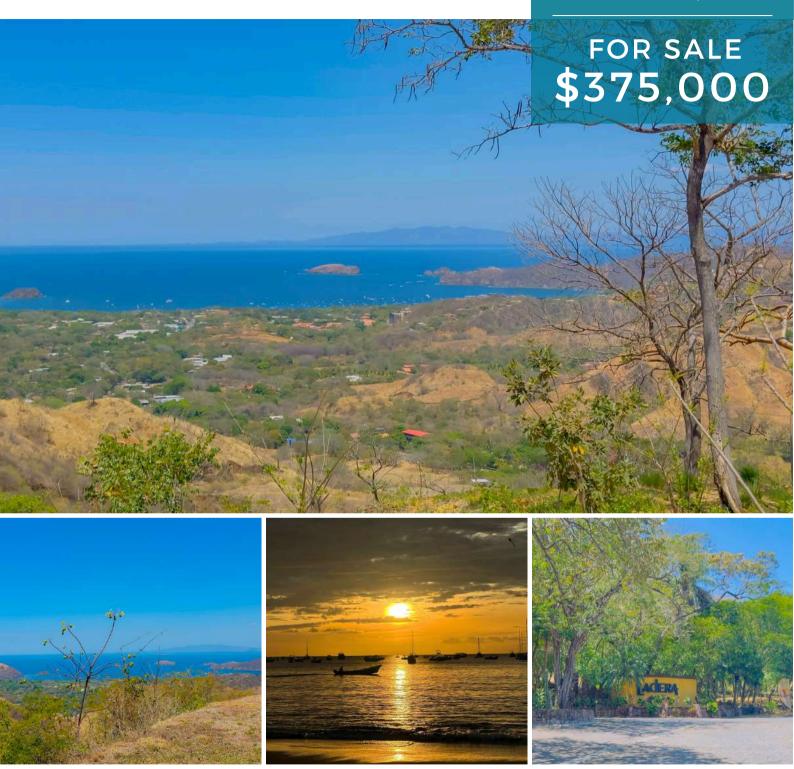

## LADERA DEL MAR MONTEVISTA 15

OCEAN VIEW LOT BUILD YOUR DREAM BEACH HOME

SIZE: 1.28 ACRES | 5,201 M2

Located in the exclusive Montevista Estates at Ladera del Mar, this property offers breathtaking views of Playas del Coco Bay and the Pacific Ocean. This gated community provides a secure, tranquil lifestyle with 24/7 security and low HOA fees.

Lot #15 spans 5,201 m<sup>2</sup> (1.28 acres) with flat topography, perfect for building. Utilities are already in place for convenience. Situated 375 meters (1,230 feet) above sea level, the lot offers stunning views of nearby bays, peninsulas, islands, and volcanoes.

The property is between Playas del Coco and Playa Hermosa, just 5 minutes from the beach and 30 minutes from Guanacaste International Airport. The luxurious new Waldorf Astoria is just 10 minutes away. This location offers the perfect blend of tranquility and luxury, with easy access to natural hot springs, volcanoes, zip lines, and pristine beaches.