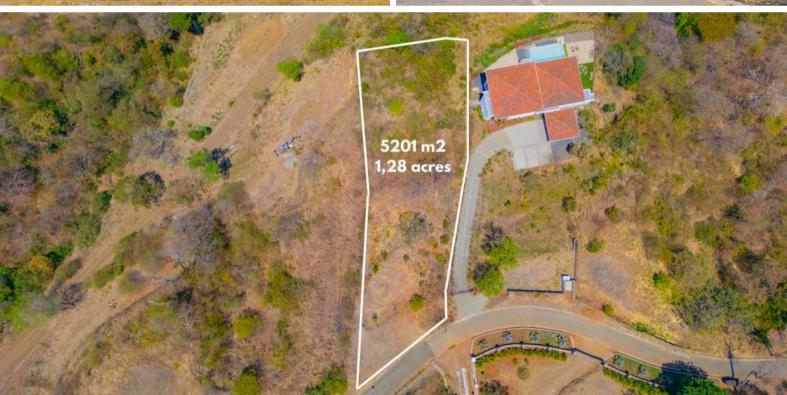

Lot #15 spans 5,201 m<sup>2</sup> (1.28 acres) with flat topography, perfect for building. Utilities are already in place for convenience. Situated 375 meters (1,230 feet) above sea level, the lot offers stunning views of nearby bays, peninsulas, islands, and volcanoes.