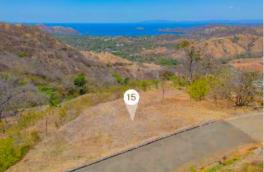

## LADERA DEL MAR MONTEVISTA 15

OCEAN VIEW LOT BUILD YOUR DREAM BEACH HOME

SIZE: 1.28 ACRES | 5,201 M2

Located in the exclusive Montevista Estates at Ladera del Mar, this property offers breathtaking views of Playas del Coco Bay and the Pacific Ocean. This gated community provides a secure, tranquil lifestyle with 24/7 security and low HOA fees.

Lot #15 spans 5,201 m<sup>2</sup> (1.28 acres) with flat topography, perfect for building. Utilities are already in place for convenience. Situated 375 meters (1,230 feet) above sea level, the lot offers stunning views of nearby bays, peninsulas, islands, and volcanoes.