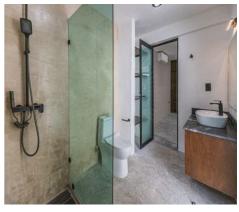

This residence is a 1 bedroom, 1 full bathroom with an open floor plan that integrates the living room, dining room, and kitchen. At the back of the property offers a cozy outdoor space with the covered terrace, dipping pool, garden and laundry hook-ups.

1 Bedroom w/ built-in closet 1 Bathroom Living room Equipped kitchen Dining room Dipping pool **Covered Terrace Custom cabinets** Garage with automatic door Laundry hooks Hot water heater Mini-split units Tinaco City Water Electricity Ceiling fans Quiet location Newly restored New electrical system New plumbing system 3.5 blocks to Jesus Carranza Park 4.5 blocks to La Plancha Park 5 blocks to Itzimná Park 6 blocks to Paseo Montejo 10 blocks to Aleman Park