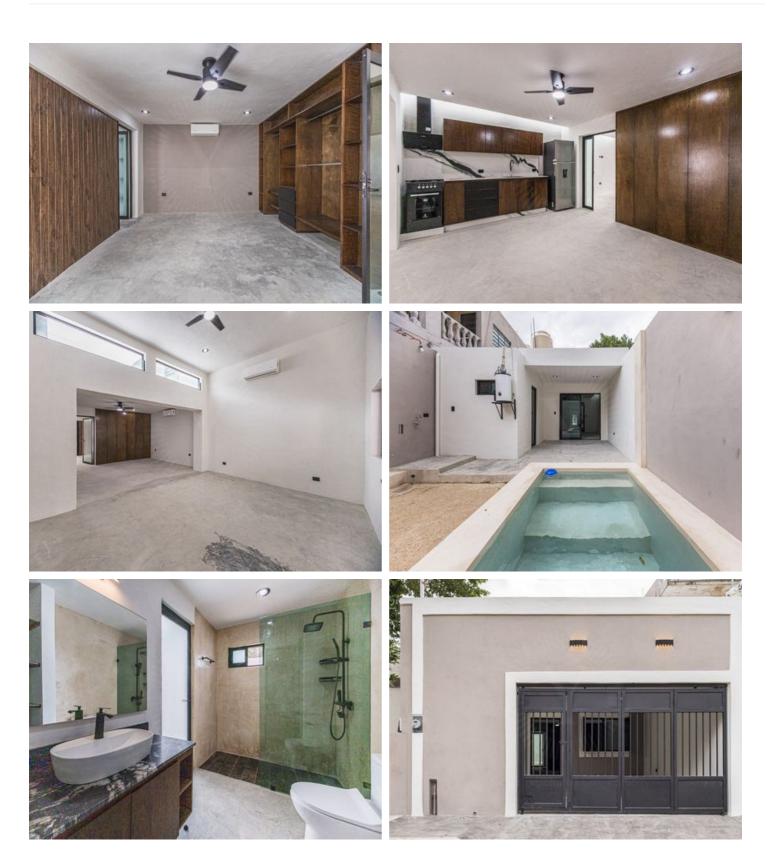

### Description

Casa Carranza is a newly renovated residence located on a quiet street in the Jesus Carranza neighborhood. This is an up and coming neighborhood with an incredible location for the homebuyers who enjoy walking to amenities. Homeowners will find a short walk of 3.5 blocks to Jesus Carranza Park, 4.5 blocks to La Plancha Park, 5 blocks to Itzimná Park, 6 blocks to Paseo Montejo, and 10 blocks to Aleman Park. No doubt that with this location the owners will have various options for groceries, markets, parks, and more from the door of Casa Carranza.

This residence is a 1 bedroom, 1 full bathroom with an open floor plan that integrates the living room, dining room, and kitchen. At the back of the property offers a cozy outdoor space with the covered terrace, dipping pool, garden and laundry hook-ups.

Additionally, Casa Carranza offers a secure 1 car garage with automatic doors and small garden space.

#### Amenities

- · Covered parking
- Garage
- · Patio
- · Terrace
  · Air conditioning
- · Kitchen
- · Single story
- · Pets allowed
- · Pool

Construction: 109 sq mt | 1,173 sq ft Lot: 136 sq mt | 1,463 sq ft Lot Dimensions: 6m x 25m | 19.6ft x 82ft (irregular) Priced at \$3,500,000 MXN