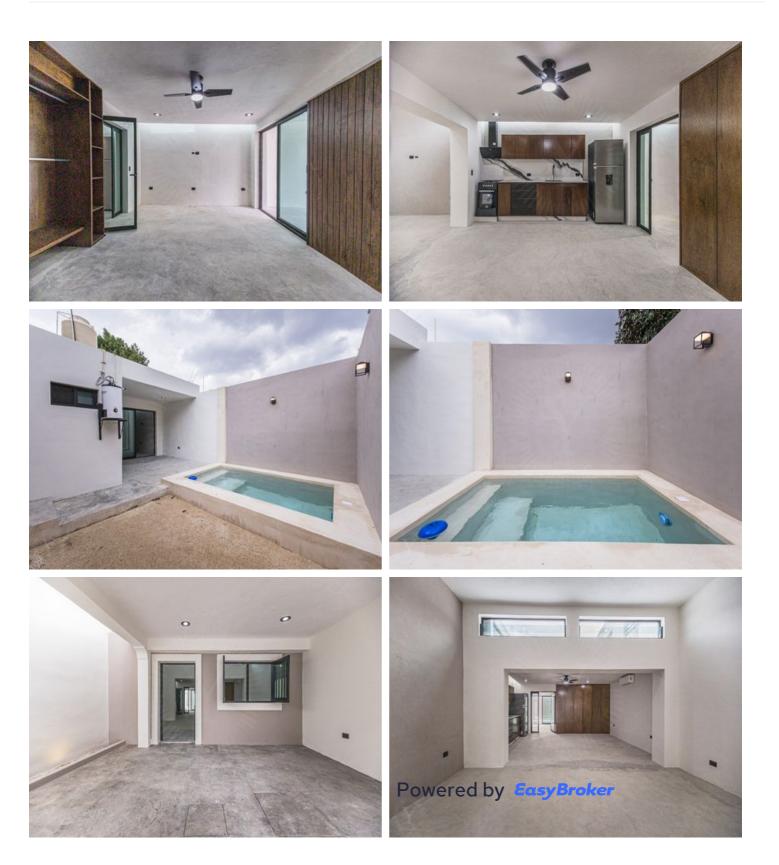

### Description

Casa Carranza is a newly renovated residence located on a quiet street in the Jesus Carranza neighborhood. This is an up and coming neighborhood with an incredible location for the homebuyers who enjoy walking to amenities. Homeowners will find a short walk of 3.5 blocks to Jesus Carranza Park, 4.5 blocks to La Plancha Park, 5 blocks to Itzimná Park, 6 blocks to Paseo Montejo, and 10 blocks to Aleman Park. No doubt that with this location the owners will have various options for groceries, markets, parks, and more from the door of Casa Carranza.

This residence is a 1 bedroom, 1 full bathroom with an open floor plan that integrates the living room, dining room, and kitchen. At the back of the property offers a cozy outdoor space with the covered terrace, dipping pool, garden and laundry hook-ups.

Additionally, Casa Carranza offers a secure 1 car garage with automatic doors and small garden space.

#### Amenities

- · Covered parking
- Garage
- · Patio
- · Terrace
  · Air conditioning
- · Kitchen
- · Single story
- · Pets allowed
- · Pool

Construction: 109 sq mt | 1,173 sq ft Lot: 136 sq mt | 1,463 sq ft Lot Dimensions: 6m x 25m | 19.6ft x 82ft (irregular) Priced at \$3,500,000 MXN

1 Bedroom w/ built-in closet 1 Bathroom Living room Equipped kitchen Dining room Dipping pool **Covered Terrace Custom cabinets** Garage with automatic door Laundry hooks Hot water heater Mini-split units Tinaco City Water Electricity Ceiling fans Quiet location Newly restored New electrical system New plumbing system 3.5 blocks to Jesus Carranza Park 4.5 blocks to La Plancha Park 5 blocks to Itzimná Park 6 blocks to Paseo Montejo 10 blocks to Aleman Park