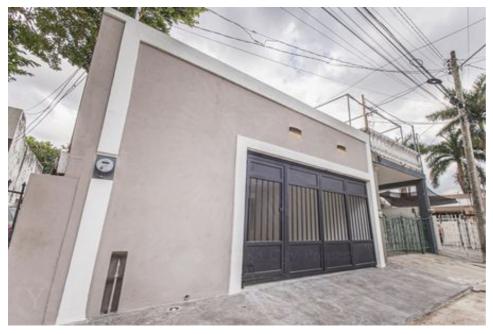

# Casa Carranza: Newly Restored 1 Bedroom, 1 Bathroom Jesus Carranza

| 1                | 1           | 1              | 109 m²      | <b>136 m²</b> | 25 m       |
|------------------|-------------|----------------|-------------|---------------|------------|
| Bedrooms         | Bathrooms   | Parking Spaces | total space | Lot Size      | Lot Length |
| 6 m<br>Lot Width | 1<br>Floors | EB-SK5496      |             |               |            |

Additionally, Casa Carranza offers a secure 1 car garage with automatic doors and small garden space.

#### Amenities

- · Covered parking
- Garage
- · Patio
- · Terrace
  · Air conditioning
- · Kitchen
- · Single story
- · Pets allowed
- · Pool

Construction: 109 sq mt | 1,173 sq ft Lot: 136 sq mt | 1,463 sq ft Lot Dimensions: 6m x 25m | 19.6ft x 82ft (irregular) Priced at \$3,500,000 MXN