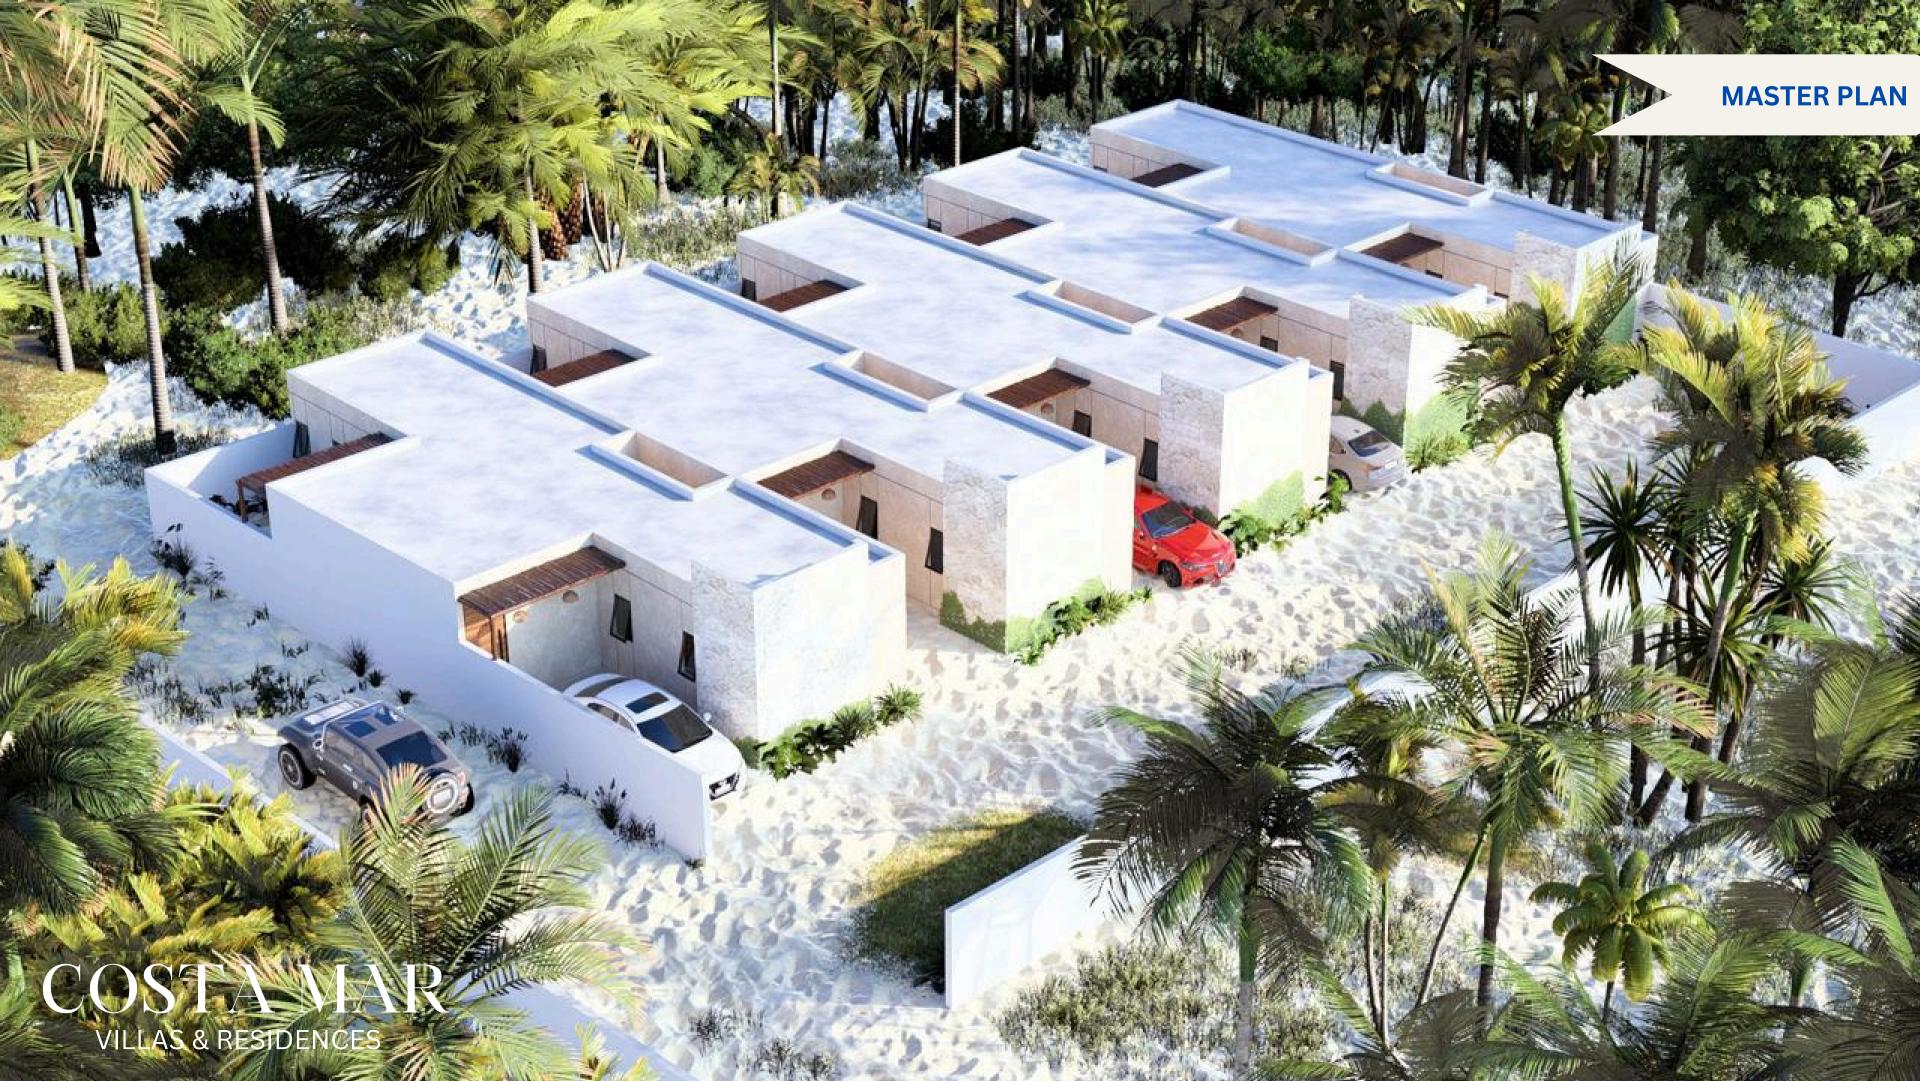

#### THE PROJECT

COSTA MAR in Chelem Puerto features 87 m<sup>2</sup> of construction, offering a functional and modern design. Each villa includes two spacious bedrooms, two full bathrooms, and a half bathroom for guests. The layout of the common areas allows for enjoying a spacious living and dining room, perfect for socializing. Additionally, each villa has a private garden and a pool, ideal for relaxing in the tropical environment of the coast. These villas are designed to maximize comfort and the experience of living near the sea in Yucatán.