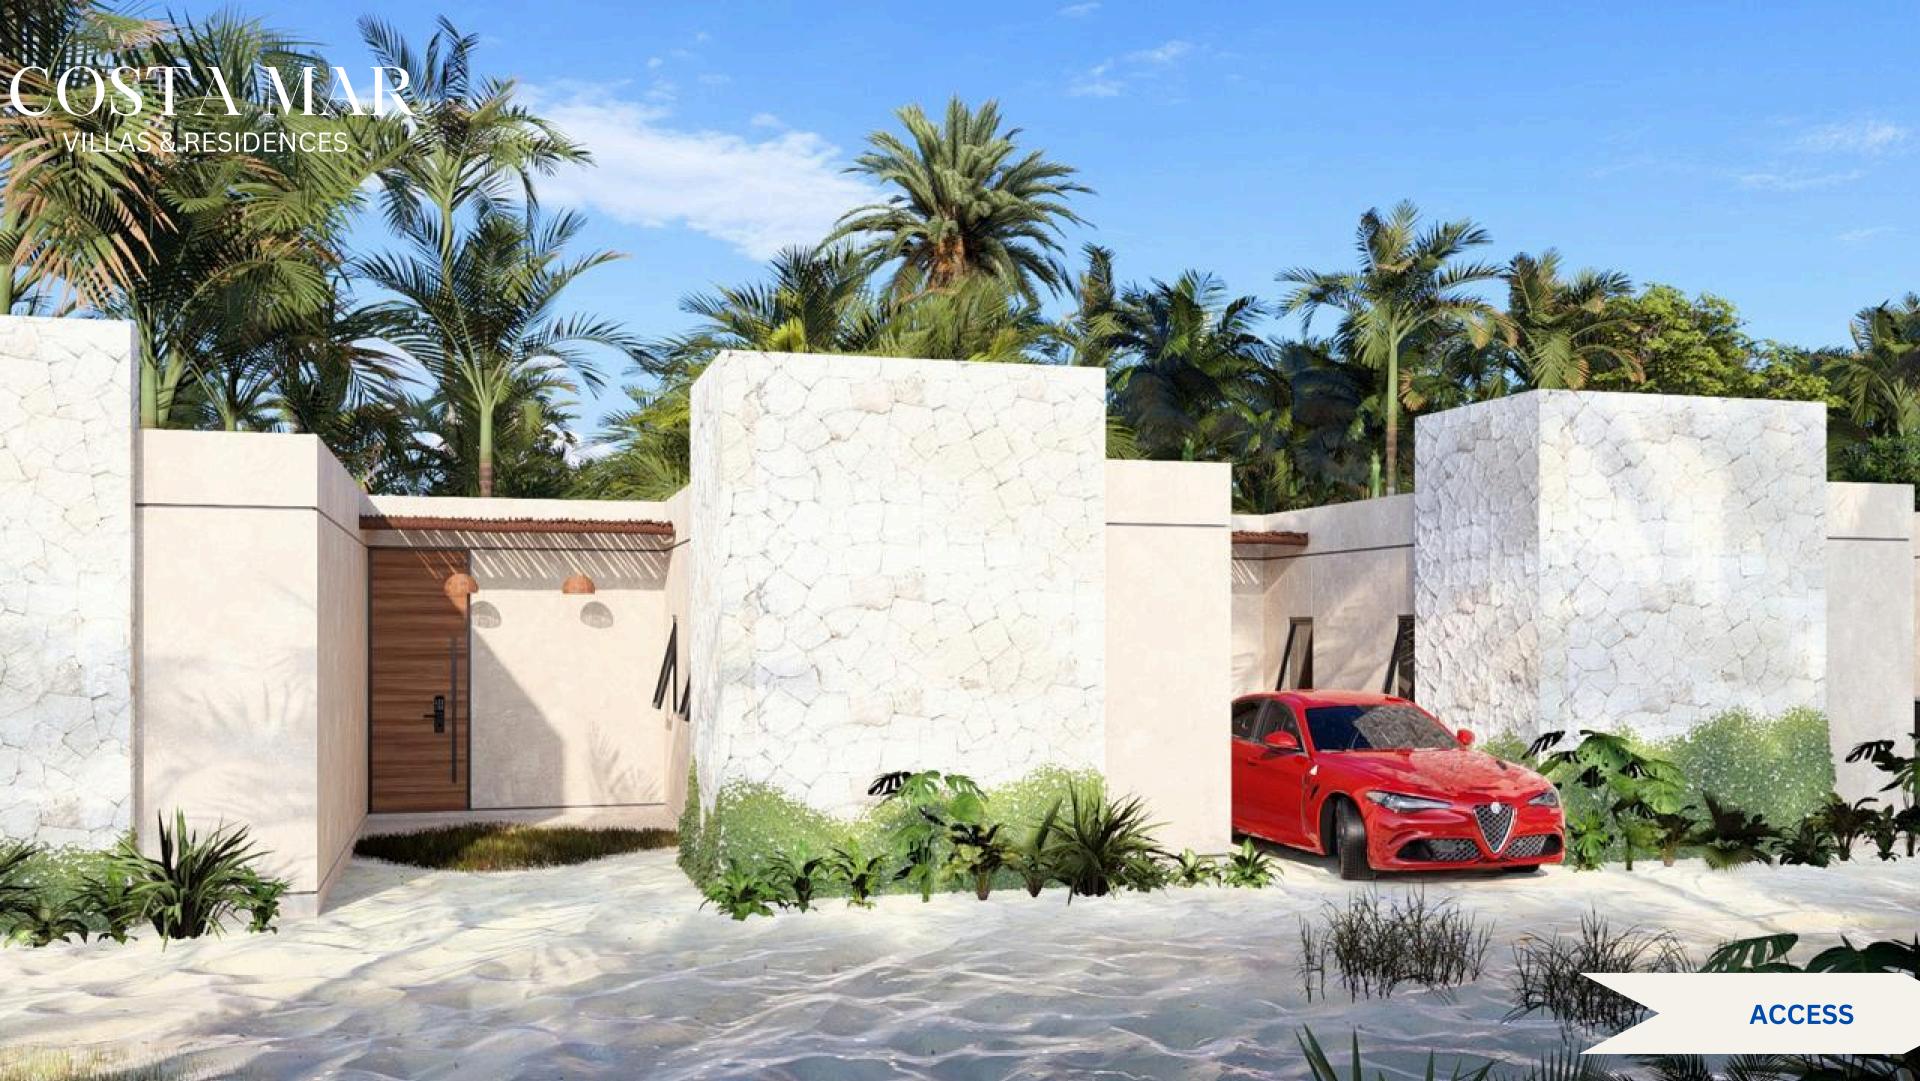

#### THE PROJECT

COSTA MAR in Chelem Puerto features 87 m<sup>2</sup> of construction, offering a functional and modern design. Each villa includes two spacious bedrooms, two full bathrooms, and a half bathroom for guests. The layout of the common areas allows for enjoying a spacious living and dining room, perfect for socializing. Additionally, each villa has a private garden and a pool, ideal for relaxing in the tropical environment of the coast. These villas are designed to maximize comfort and the experience of living near the sea in Yucatán.