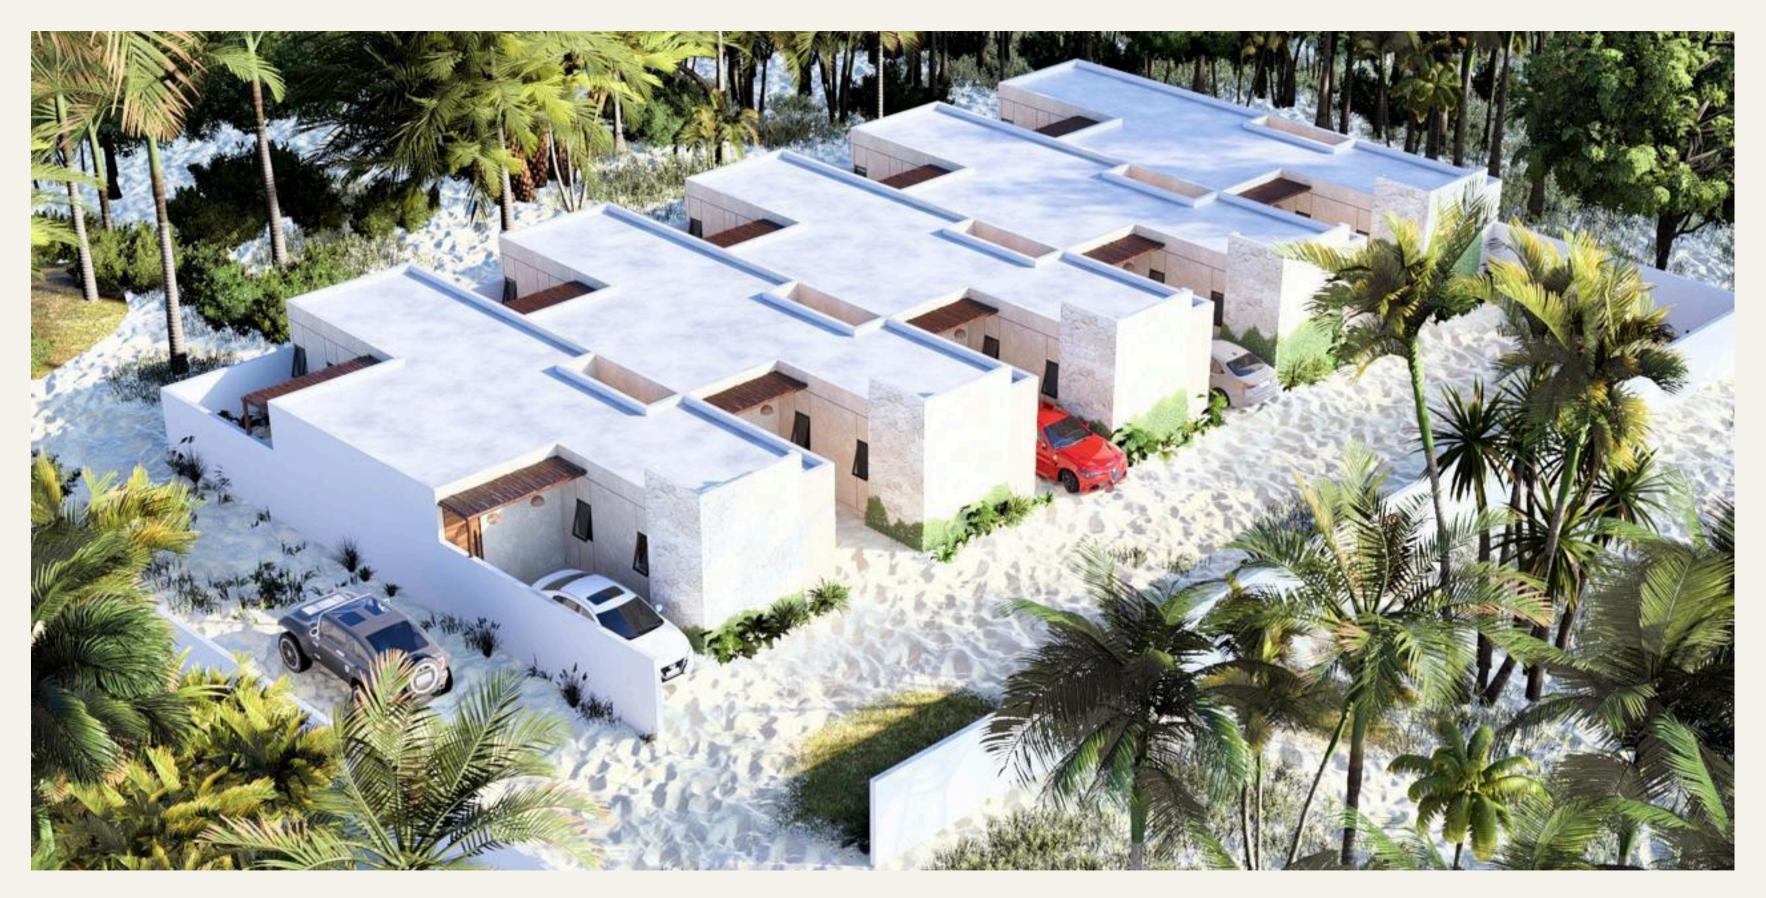

#### THE PROJECT

COSTA MAR in Chelem Puerto features 87 m<sup>2</sup> of construction, offering a functional and modern design. Each villa includes two spacious bedrooms, two full bathrooms, and a half bathroom for guests. The layout of the common areas allows for enjoying a spacious living and dining room, perfect for socializing. Additionally, each villa has a private garden and a pool, ideal for relaxing in the tropical environment of the coast. These villas are designed to maximize comfort and the experience of living near the sea in Yucatán.