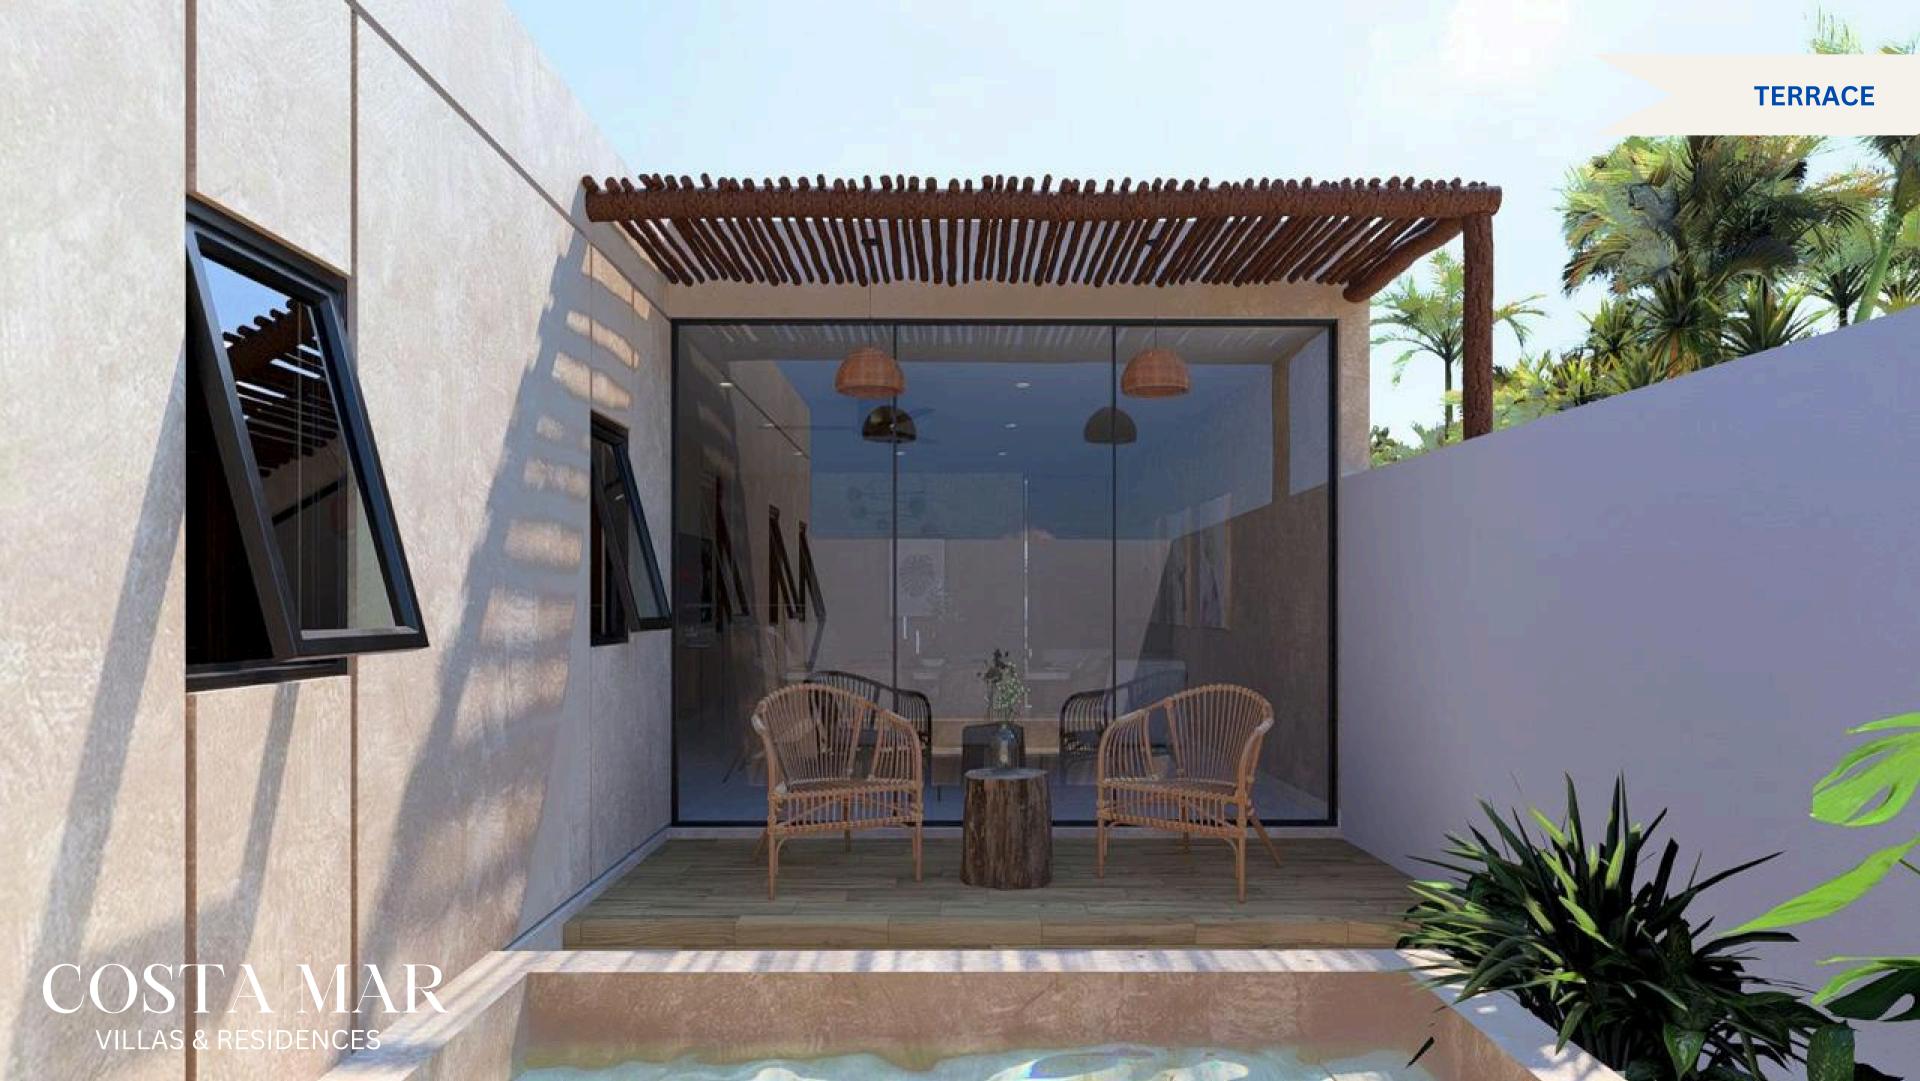

#### THE PROJECT

COSTA MAR in Chelem Puerto features 87 m<sup>2</sup> of construction, offering a functional and modern design. Each villa includes two spacious bedrooms, two full bathrooms, and a half bathroom for guests. The layout of the common areas allows for enjoying a spacious living and dining room, perfect for socializing. Additionally, each villa has a private garden and a pool, ideal for relaxing in the tropical environment of the coast. These villas are designed to maximize comfort and the experience of living near the sea in Yucatán.