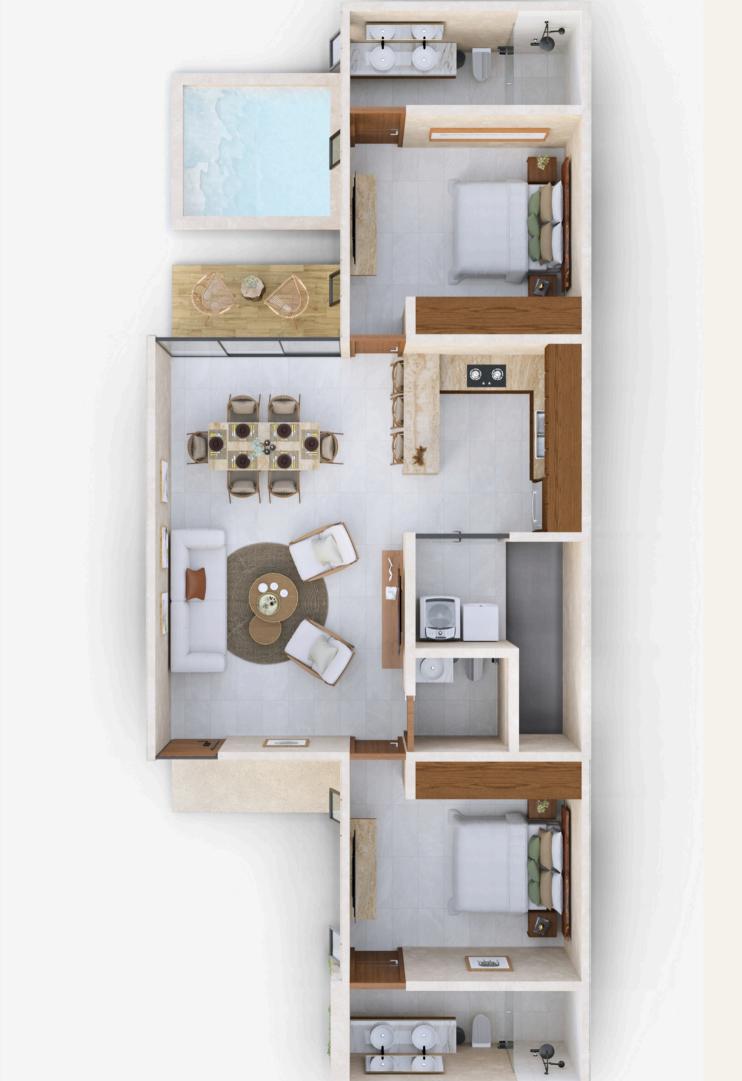

#### THE PROJECT

COSTA MAR in Chelem Puerto features 87 m<sup>2</sup> of construction, offering a functional and modern design. Each villa includes two spacious bedrooms, two full bathrooms, and a half bathroom for guests. The layout of the common areas allows for enjoying a spacious living and dining room, perfect for socializing. Additionally, each villa has a private garden and a pool, ideal for relaxing in the tropical environment of the coast. These villas are designed to maximize comfort and the experience of living near the sea in Yucatán.