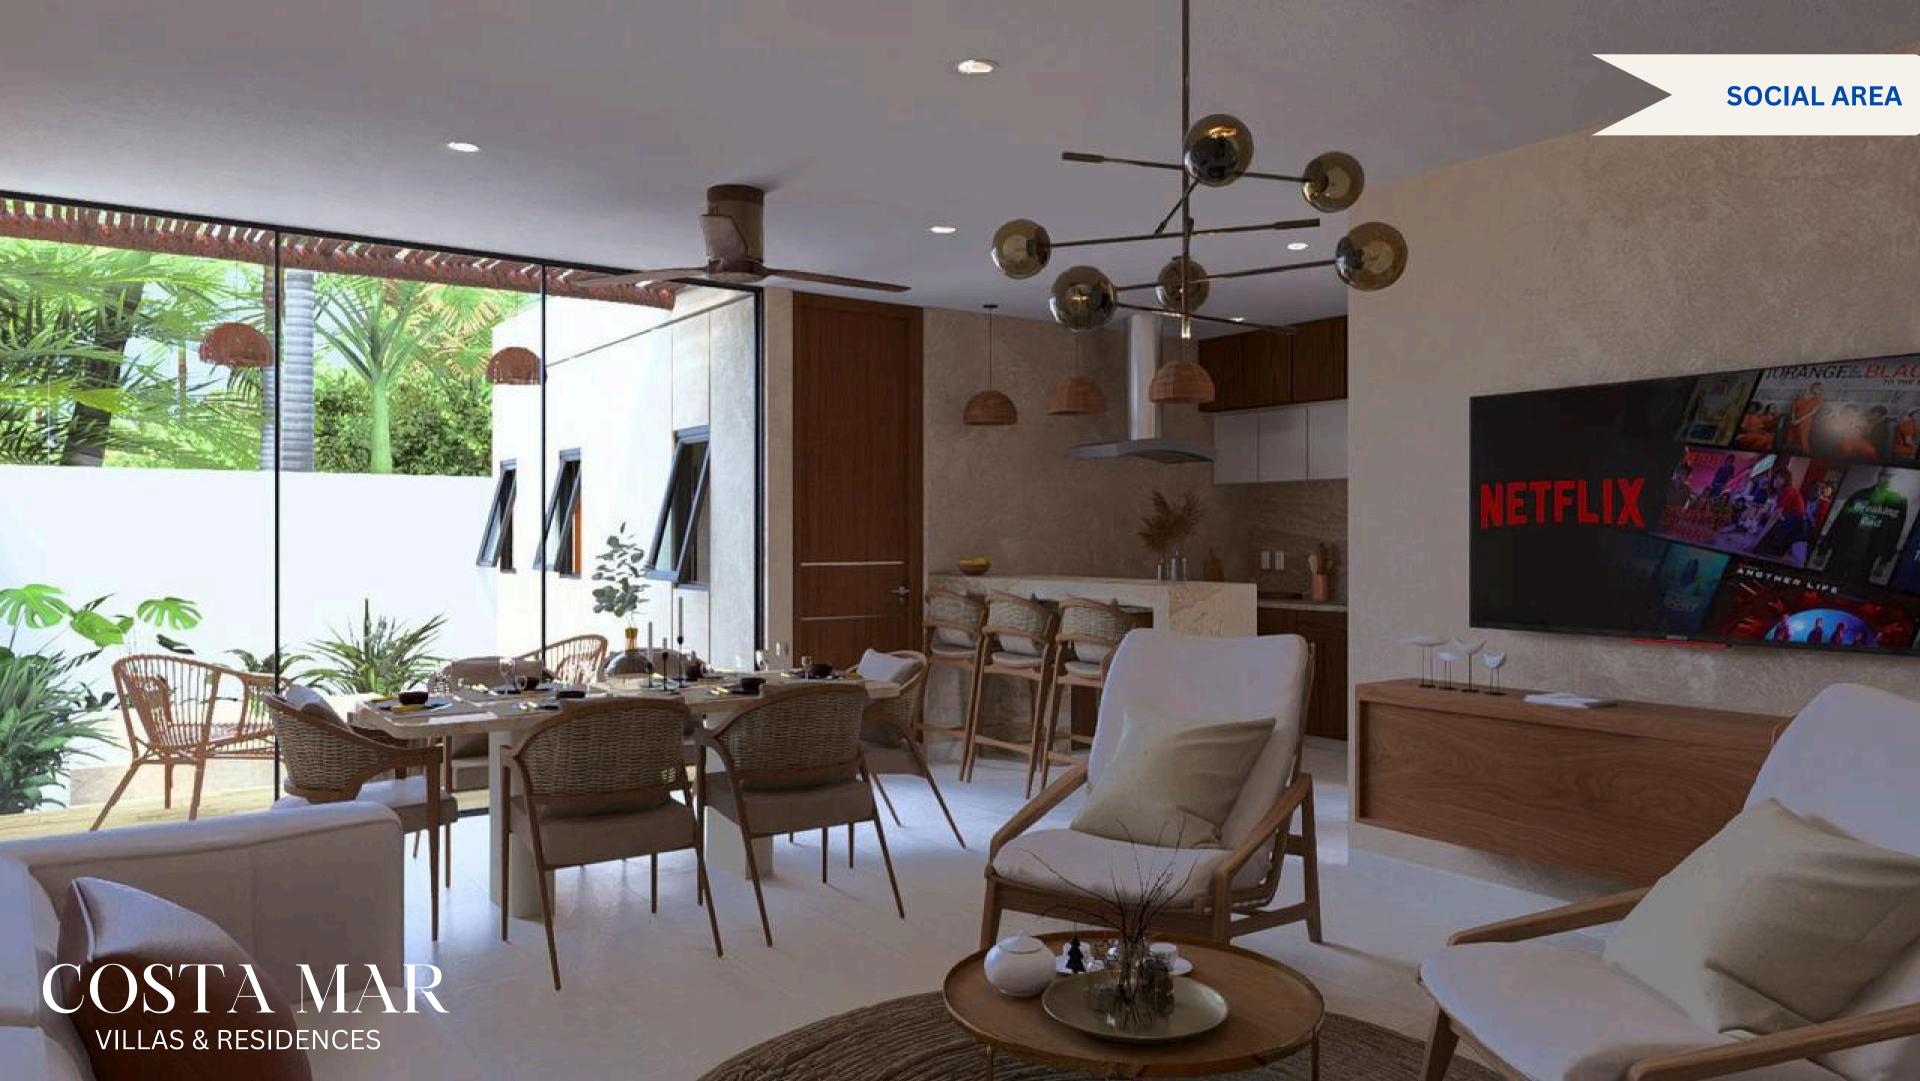

#### THE PROJECT

COSTA MAR in Chelem Puerto features 87 m<sup>2</sup> of construction, offering a functional and modern design. Each villa includes two spacious bedrooms, two full bathrooms, and a half bathroom for guests. The layout of the common areas allows for enjoying a spacious living and dining room, perfect for socializing. Additionally, each villa has a private garden and a pool, ideal for relaxing in the tropical environment of the coast. These villas are designed to maximize comfort and the experience of living near the sea in Yucatán.