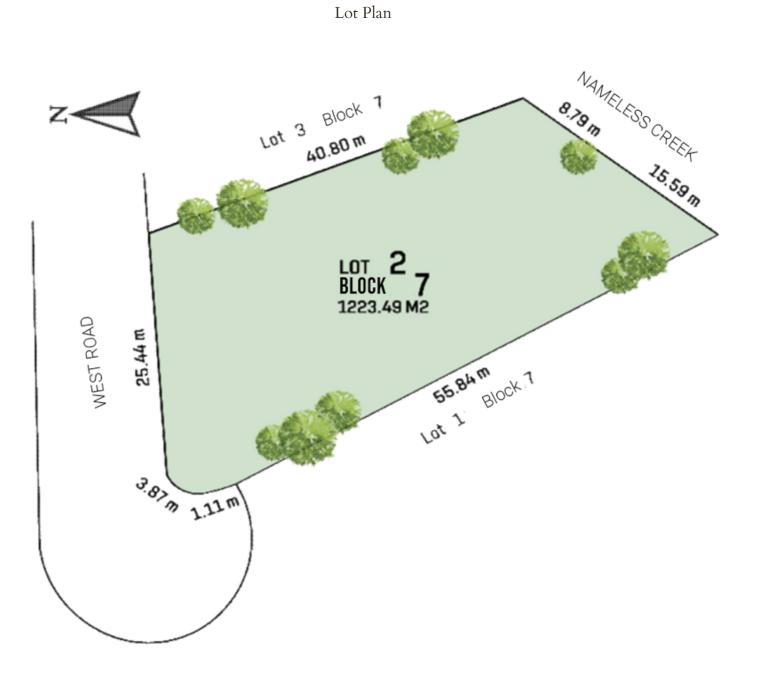

# RANCHOLALOMA

Lot for sale Lot 2 Block 7 Total M2: 1,223.49 M2

WEST ROAD

Paseo Real No. 17 Av. Colonia Paseo Real, San Miguel de Allende, Gto.

More information

PADEL TENNIS

COURT

\* All these plans and designs are the intellectual property of IMAGYA. Their copy, use or reproduction is prohibited by law without a document of authorship. Articles 22, 23 and 24 of the Secretaria de Profesiones.