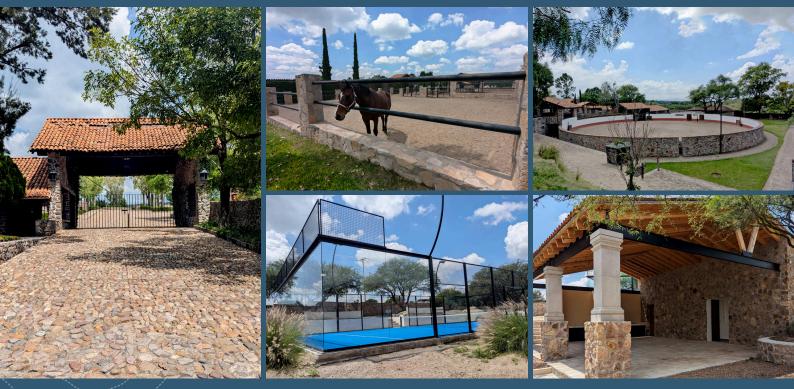

Build your dream home on a lot in the golden corridor and combine the simplicity of country living with the elegance and sophistication of equestrian and paddle tennis.

This lot is located in a private gated community where there are only 3 lots with a view of 2 hectares of green areas.