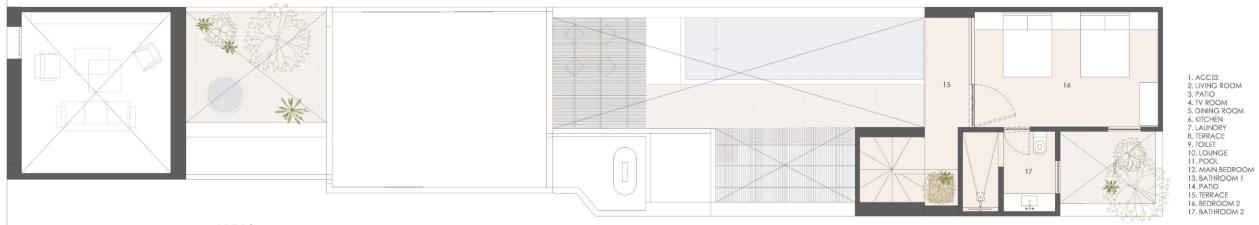

The living room/entrance is a 100 year old restored double height room with antique wood celling and original stone wall and is adjacent to a beautiful gardened patio, that connects to an open kitchen area with dining and to room, this area connects to another patio where the natural chukum pool is located, exterior dining area, lounge area and a pool bathroom, at the back of the property there will be two bedrooms, each with living area and private bathroom, the master bedroom will have direct access to the pool and its own private patio, the design will provide cross ventilation and vegetation throughout the house.

MAIN LEVEL

## **AREAS**

2,152 sq.f LAND - 117' x 17' (street) 21' (back)
2,118 sq.f INTERIORS
700 sq.f PATIOS & TERRACES

FIRST LEVEL

CLAY FLOOR 30 x 10 cm. BRAND STUDIO BARRO PEACH COLOR RUSTIC TEXTURE

PASTA MOSAIC FLOOR 20 x 20 cm. MUSAIKO BRAND MODEL ROSSETI COLOR M30 ANTIQUE WHITE M29 BLACK