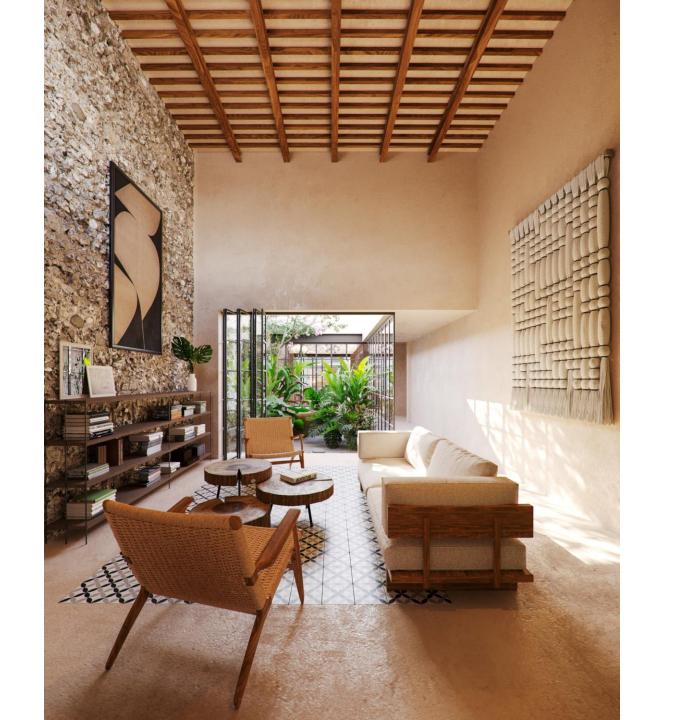

The living room/entrance is a 100 year old restored double height room with antique wood celling and original stone wall and is adjacent to a beautiful gardened patio, that connects to an open kitchen area with dining and to room, this area connects to another patio where the natural chukum pool is located, exterior dining area, lounge area and a pool bathroom, at the back of the property there will be two bedrooms, each with living area and private bathroom, the master bedroom will have direct access to the pool and its own private patio, the design will provide cross ventilation and vegetation throughout the house.