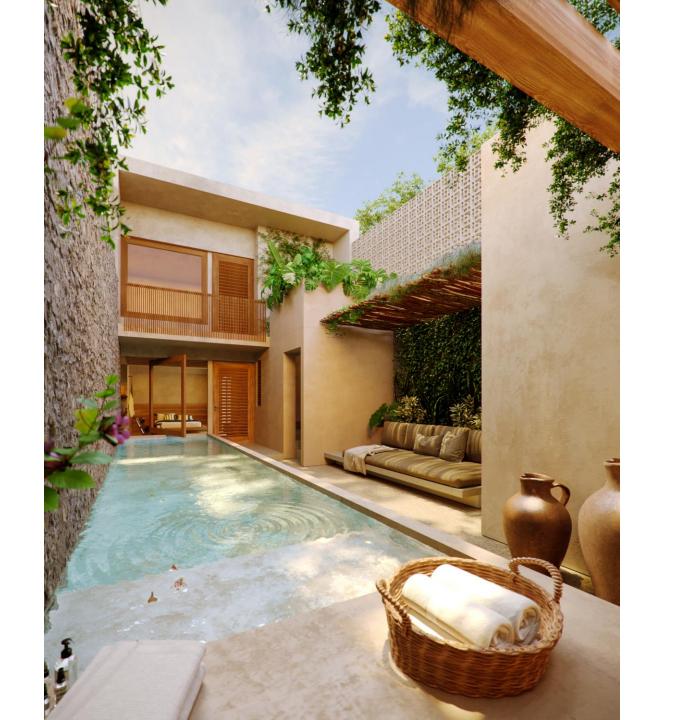

The living room/entrance is a 100 year old restored double height room with antique wood celling and original stone wall and is adjacent to a beautiful gardened patio, that connects to an open kitchen area with dining and to room, this area connects to another patio where the natural chukum pool is located, exterior dining area, lounge area and a pool bathroom, at the back of the property there will be two bedrooms, each with living area and private bathroom, the master bedroom will have direct access to the pool and its own private patio, the design will provide cross ventilation and vegetation throughout the house.