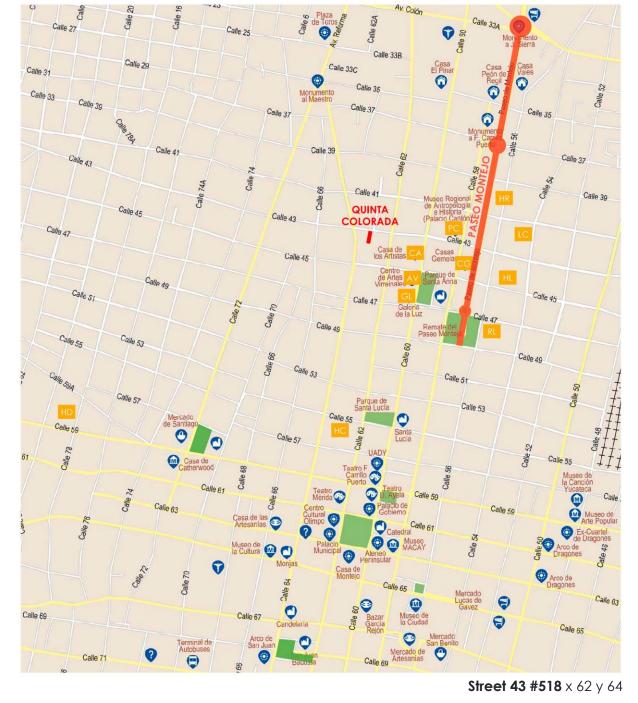

This is a unique opportunity to own an exquisitely design home in Merida's downtown Colonial area, Quinta Colorada is located wright in the middle of the historic cultural zone steps away to all that the city has to offer such as museums, restaurants, galleries, shops and to the beautiful avenue Paseo Montejo.

- MUSEO PALACIO CANTON
- CASAS GEMELAS
- CASA DE LOS ARTISTAS
- CENTRO DE ARTES VIRREINALES
- GL GALERÍA DE LA LUZ
- GALERÍA LA CÚPULA
- HOTEL DIPLOMAT
- RL RESTAURANT LAGALA
- HL HOTEL CASA LECANDA
- HOTEL COQUI COQUI
- HOTEL ROSAS & XOCOLATE