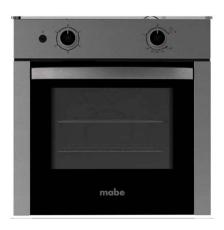

STONE FOUNTAIN REFERENCE IMAGE

GAS GRILL WHIRLPOOL WP3040S

WALL HOOD WHIRLPOOL WHT6030S STAINLESS STEEL

STAINLESS STEEL MABE GAS OVEN HM6020LWAI 160CMS

SAMSUNG ELECTRONIC WASHER DRYER 11.5 KG WD11T4046BX/AX