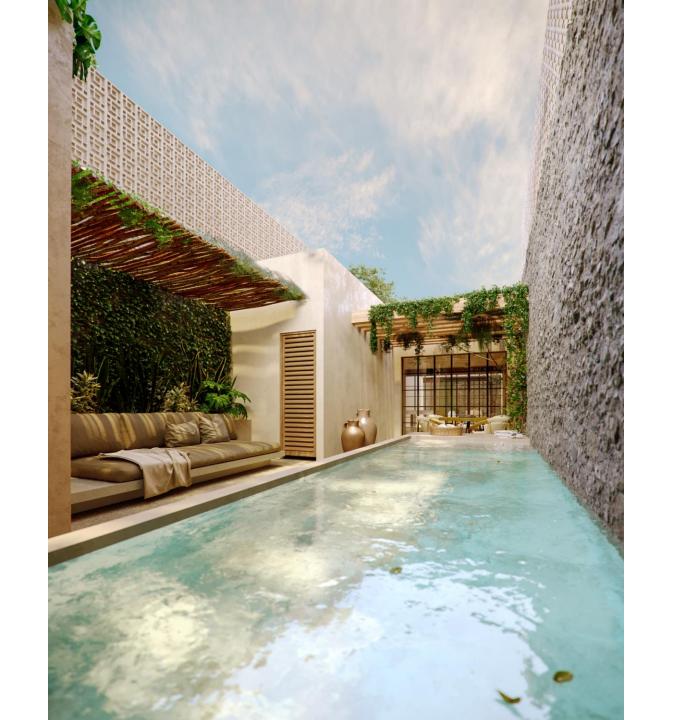

The living room/entrance is a 100 year old restored double height room with antique wood celling and original stone wall and is adjacent to a beautiful gardened patio, that connects to an open kitchen area with dining and to room, this area connects to another patio where the natural chukum pool is located, exterior dining area, lounge area and a pool bathroom, at the back of the property there will be two bedrooms, each with living area and private bathroom, the master bedroom will have direct access to the pool and its own private patio, the design will provide cross ventilation and vegetation throughout the house.