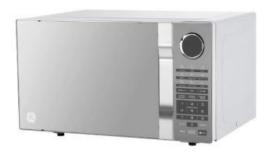

GENERAL ELECTRIC MICROWAVE OVEN 0.7 MIRROR
CUBIC FEET STAINLESS STEEL

REFRIGERATOR SAMSUNG 17 PIES TECNOLOGY INVERTER Y NO FROST RT48A6354S9/EM