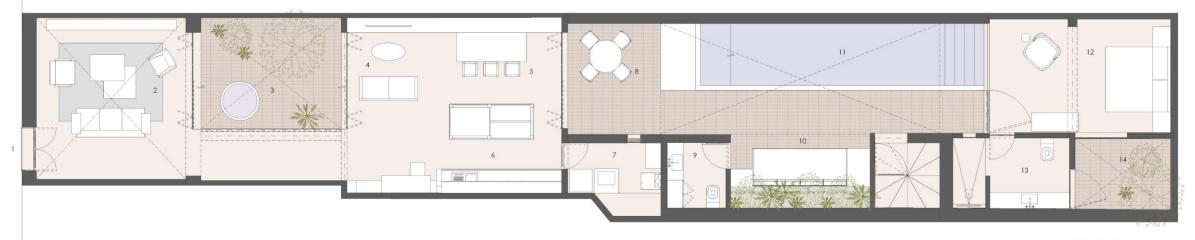

The living room/entrance is a 100 year old restored double height room with antique wood celling and original stone wall and is adjacent to a beautiful gardened patio, that connects to an open kitchen area with dining and to room, this area connects to another patio where the natural chukum pool is located, exterior dining area, lounge area and a pool bathroom, at the back of the property there will be two bedrooms, each with living area and private bathroom, the master bedroom will have direct access to the pool and its own private patio, the design will provide cross ventilation and vegetation throughout the house.

MAIN LEVEL

## **AREAS**

2,152 sq.f LAND - 117' x 17' (street) 21' (back)
2,118 sq.f INTERIORS
700 sq.f PATIOS & TERRACES

FIRST LEVEL

CLAY FLOOR 30 x 10 cm. BRAND STUDIO BARRO PEACH COLOR RUSTIC TEXTURE

PASTA MOSAIC FLOOR 20 x 20 cm. MUSAIKO BRAND MODEL ROSSETI COLOR M30 ANTIQUE WHITE M29 BLACK