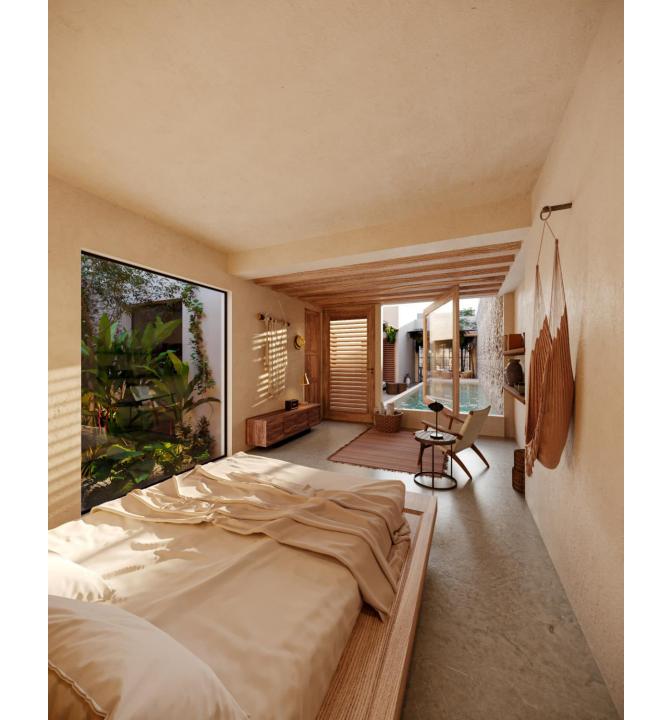

The living room/entrance is a 100 year old restored double height room with antique wood celling and original stone wall and is adjacent to a beautiful gardened patio, that connects to an open kitchen area with dining and to room, this area connects to another patio where the natural chukum pool is located, exterior dining area, lounge area and a pool bathroom, at the back of the property there will be two bedrooms, each with living area and private bathroom, the master bedroom will have direct access to the pool and its own private patio, the design will provide cross ventilation and vegetation throughout the house.