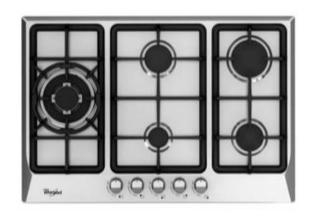

STONE FOUNTAIN REFERENCE IMAGE

GAS GRILL WHIRLPOOL WP3040S

WALL HOOD WHIRLPOOL WHT6030S STAINLESS STEEL

STAINLESS STEEL MABE GAS OVEN HM6020LWAI 160CMS

SAMSUNG ELECTRONIC WASHER DRYER 11.5 KG WD11T4046BX/AX