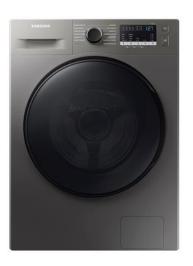

STONE FOUNTAIN REFERENCE IMAGE

GAS GRILL WHIRLPOOL WP3040S

WALL HOOD WHIRLPOOL WHT6030S STAINLESS STEEL

STAINLESS STEEL MABE GAS OVEN HM6020LWAI 160CMS

SAMSUNG ELECTRONIC WASHER DRYER 11.5 KG WD11T4046BX/AX