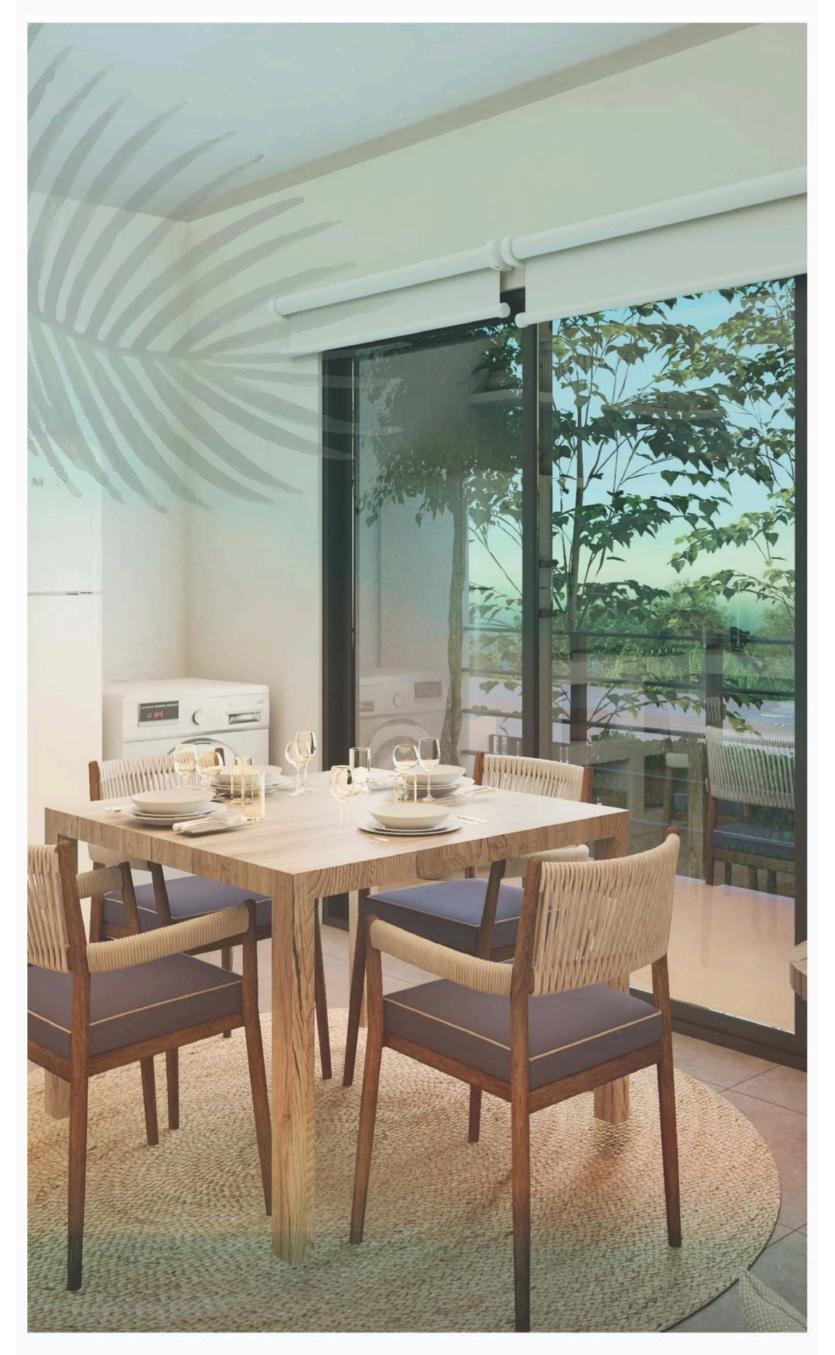

Innovative onebedroom apartments + living area + integral kitchen + dining area + 1 complete bathroom.

available in 2 models:

- Firs Floor: Terrace with

private pool

- Upper levels: Balcony

Excellent interior and exterior finishes, with materials of the highest quality and design. Maximizing spaces with light and natural ventilation.

#### General Features

- Study Living room Dining room
- Integral kitchen
- Laundry area
- 1 independent bedroom
- 1 full bathroom
- High-quality faucets
- Top-notch flooring
- Preparation for air conditioning mini split type in living-dining area and bedroom