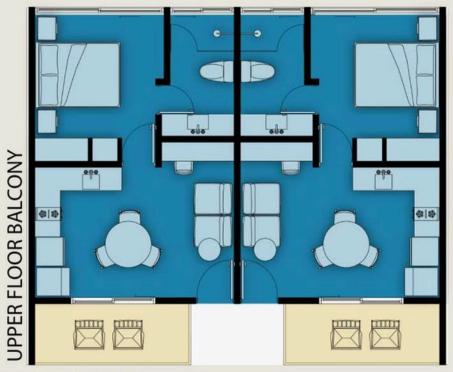

Innovative onebedroom apartments + living area + integral kitchen + dining area + 1 complete bathroom.

available in 2 models:

- Firs Floor: Terrace with

private pool

- Upper levels: Balcony

Excellent interior and exterior finishes, with materials of the highest quality and design. Maximizing spaces with light and natural ventilation.

SQ: 434.8 Ft BALCONY

SQ: 545.7 Ft PRIVATE POOL

Floor Plan