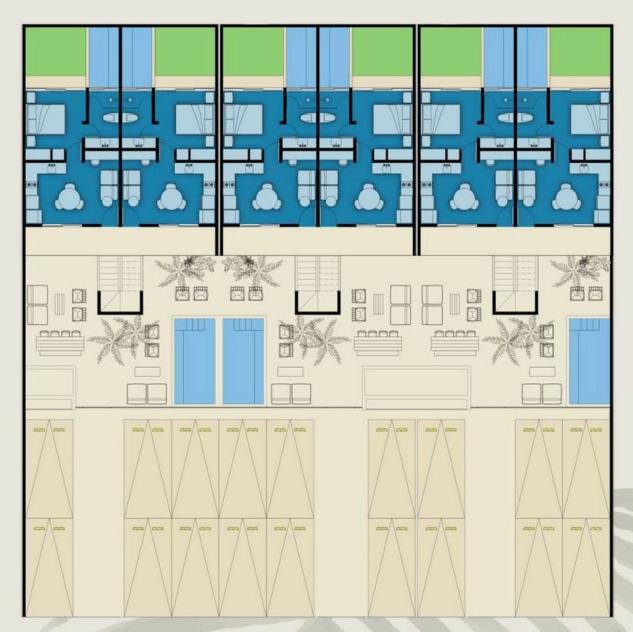

#### Tower A

| APARTMENT | LEVEL | MODEL     | M2 | TERRACE/<br>PRIVATE POOL | TOTAL M2 | PRICE MX  |
|-----------|-------|-----------|----|--------------------------|----------|-----------|
| 101       | РВ    | TERRAZA   | 35 | 16                       | 51       | 1,890,000 |
| 102       | PB    | TERRAZA   | 35 | 16                       | 51       | 1,890,000 |
| 201       | 1er   | BALCÓN    | 35 | 5.5                      | 40.5     | RESERVED  |
| 202       | 1er   | BALCÓN    | 35 | 5.5                      | 40.5     | RESERVED  |
| 301       | 2do   | BALCÓN    | 35 | 5.5                      | 40.5     | RESERVED  |
| 302       | 2do   | BALCÓN    | 35 | 5.5                      | 40.5     | RESERVED  |
| 401       | 3er   | PH-BALCÓN | 35 | 5.5                      | 40.5     |           |
| 402       | 3er   | PH-BALCÓN | 35 | 5.5                      | 40.5     |           |

#### **Tower B**

| APARTMENT | LEVEL | MODEL     | M2 | TERRACE/<br>PRIVATE POOL | TOTAL M2 | PRICE MX  |
|-----------|-------|-----------|----|--------------------------|----------|-----------|
| 101       | РВ    | TERRAZA   | 35 | 16                       | 51       | 1,890,000 |
| 102       | PB    | TERRAZA   | 35 | 16                       | 51       | 1,890,000 |
| 201       | 1er   | BALCÓN    | 35 | 5.5                      | 40.5     | 1,400,000 |
| 202       | 1er   | BALCÓN    | 35 | 5.5                      | 40.5     | 1,400,000 |
| 301       | 2do   | BALCÓN    | 35 | 5.5                      | 40.5     | RESERVED  |
| 302       | 2do   | BALCÓN    | 35 | 5.5                      | 40.5     |           |
| 401       | 3er   | PH-BALCÓN | 35 | 5.5                      | 40.5     |           |
| 402       | 3er   | PH-BALCÓN | 35 | 5.5                      | 40.5     | 1,350,000 |