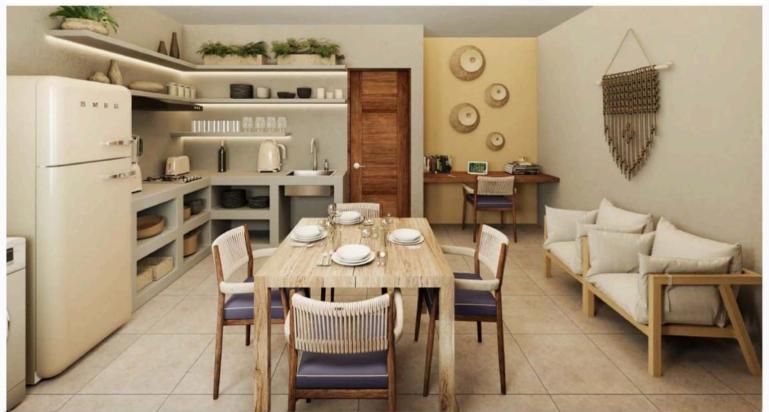

Innovative onebedroom apartments + living area + integral kitchen + dining area + 1 complete bathroom.

available in 2 models:

- Firs Floor: Terrace with

private pool

- Upper levels: Balcony

Excellent interior and exterior finishes, with materials of the highest quality and design. Maximizing spaces with light and natural ventilation.

#### General Features

- Study Living room Dining room
- Integral kitchen
- Laundry area
- 1 independent bedroom
- 1 full bathroom
- High-quality faucets
- Top-notch flooring
- Preparation for air conditioning mini split type in living-dining area and bedroom