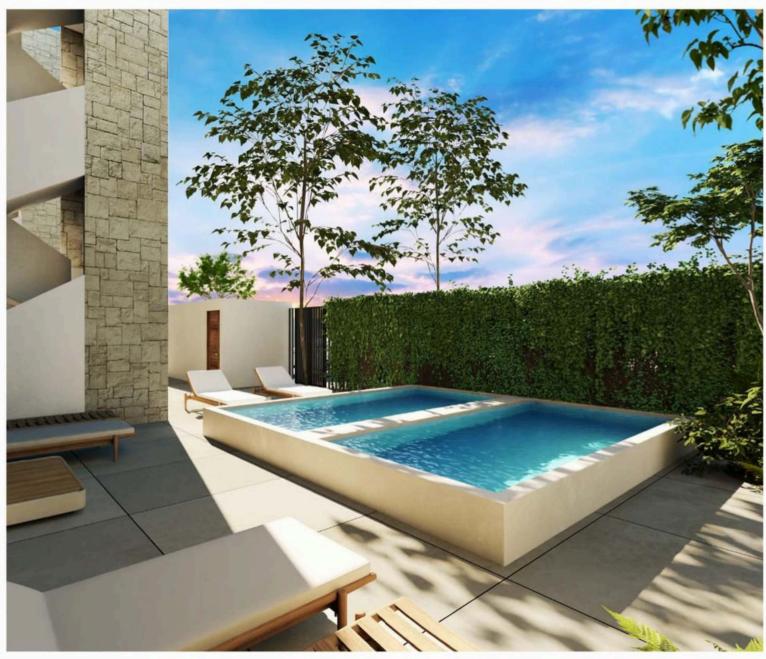

Innovative onebedroom apartments + living area + integral kitchen + dining area + 1 complete bathroom.

available in 2 models:

- Firs Floor: Terrace with

private pool

- Upper levels: Balcony

Excellent interior and exterior finishes, with materials of the highest quality and design. Maximizing spaces with light and natural ventilation.

SQ: 434.8 Ft BALCONY

SQ: 545.7 Ft PRIVATE POOL

Floor Plan