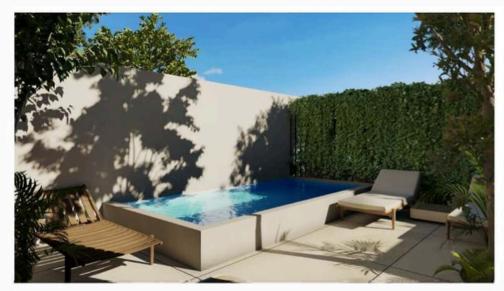

Innovative onebedroom apartments + living area + integral kitchen + dining area + 1 complete bathroom.

available in 2 models:

- Firs Floor: Terrace with

private pool

- Upper levels: Balcony

Excellent interior and exterior finishes, with materials of the highest quality and design. Maximizing spaces with light and natural ventilation.

SQ: 434.8 Ft BALCONY

SQ: 545.7 Ft PRIVATE POOL

Floor Plan