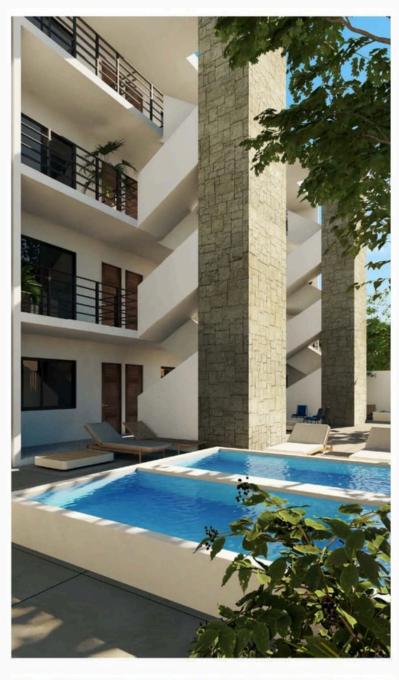

Innovative onebedroom apartments + living area + integral kitchen + dining area + 1 complete bathroom.

available in 2 models:

- Firs Floor: Terrace with

private pool

- Upper levels: Balcony

Excellent interior and exterior finishes, with materials of the highest quality and design. Maximizing spaces with light and natural ventilation.

#### -AMENITIES

- Solarium
- Nearby exercise area
- Green areas
- Close by commercial areas

SQ: 434.8 Ft BALCONY

SQ: 545.7 Ft PRIVATE POOL

Floor Plan