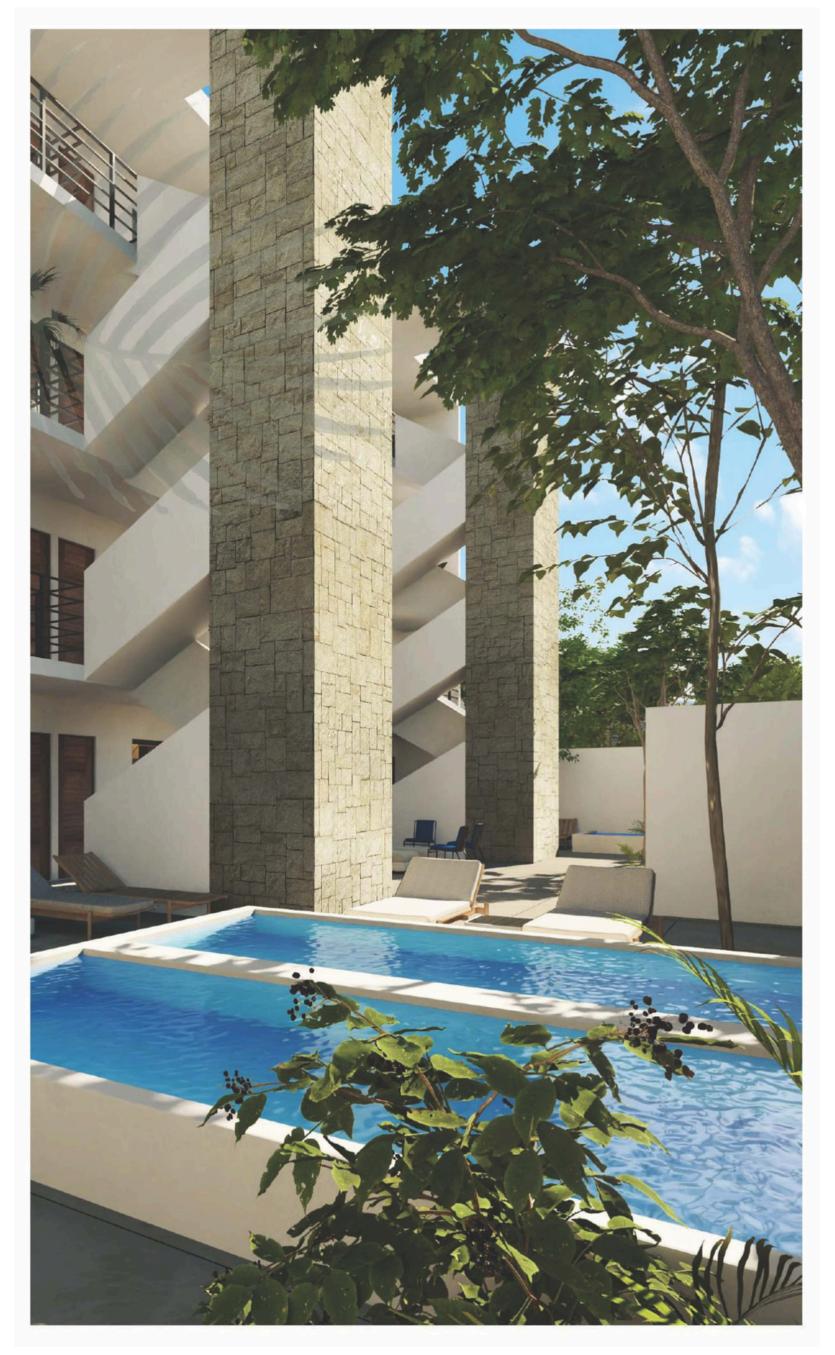

Innovative onebedroom apartments + living area + integral kitchen + dining area + 1 complete bathroom.

available in 2 models:

- Firs Floor: Terrace with

private pool

- Upper levels: Balcony

Excellent interior and exterior finishes, with materials of the highest quality and design. Maximizing spaces with light and natural ventilation.

#### -AMENITIES

- Solarium
- Nearby exercise area
- Green areas
- Close by commercial areas

SQ: 434.8 Ft BALCONY

SQ: 545.7 Ft PRIVATE POOL

Floor Plan