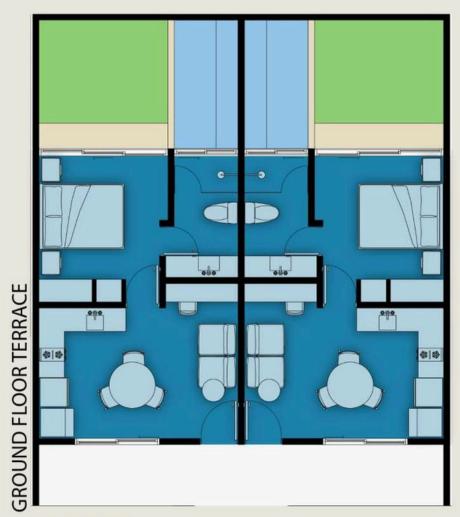

Innovative onebedroom apartments + living area + integral kitchen + dining area + 1 complete bathroom.

available in 2 models:

- Firs Floor: Terrace with

private pool

- Upper levels: Balcony

Excellent interior and exterior finishes, with materials of the highest quality and design. Maximizing spaces with light and natural ventilation.

SQ: 434.8 Ft BALCONY

SQ: 545.7 Ft PRIVATE POOL

Floor Plan