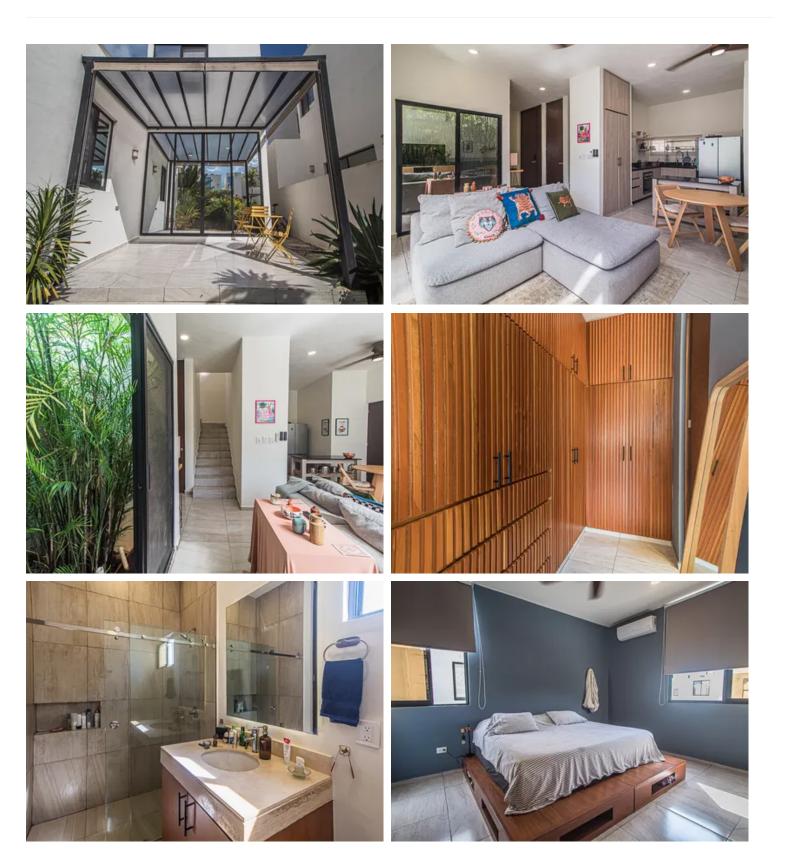

The interior design of this home ensures comfort and privacy for the owners and guests. The first floor is complete with an eat-in kitchen, living room, half bathroom, and a guest bedroom with closet and a full bathroom. The interior garden and sliding glass doors bring natural light to this space.

Buyers will be amazed by the lush tropical garden and terrace. A perfect place to enjoy the morning coffee or dinners under the stars with family.

An office and the principal bedroom with a closet and full bathroom are located on the second floor.

Casa Nativa is a well maintained residence with covered parking, mini-split units, pressurized water, 6 solar panels, water softener, appliances and fully furnished.

Construction: 110 sq mt | 1,184sq ft Land: 206.25 sq mt | 2,220 sq ft Lot Dimensions: 8.25m x 25m | 27ft x 82ft Price: \$3,400,000

First floor: Living room Eat-in kitchen Guest bedroom with full bathroom and closet Half bath Interior garden Covered terrace Garden Second floor: Principal bedroom with closet and full bathroom Office General features: Two-story Gated community Covered parking Custom cabinets Custom blinds 6 solar panels Mini-split units Pressurized water Water softener Tinted Glass Area to build a pool Appliances included