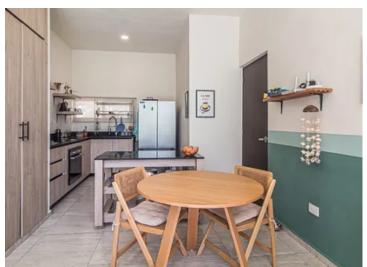

The interior design of this home ensures comfort and privacy for the owners and guests. The first floor is complete with an eat-in kitchen, living room, half bathroom, and a guest bedroom with closet and a full bathroom. The interior garden and sliding glass doors bring natural light to this space.