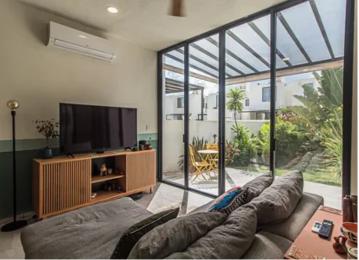

The interior design of this home ensures comfort and privacy for the owners and guests. The first floor is complete with an eat-in kitchen, living room, half bathroom, and a guest bedroom with closet and a full bathroom. The interior garden and sliding glass doors bring natural light to this space.

Buyers will be amazed by the lush tropical garden and terrace. A perfect place to enjoy the morning coffee or dinners under the stars with family.

An office and the principal bedroom with a closet and full bathroom are located on the second floor.