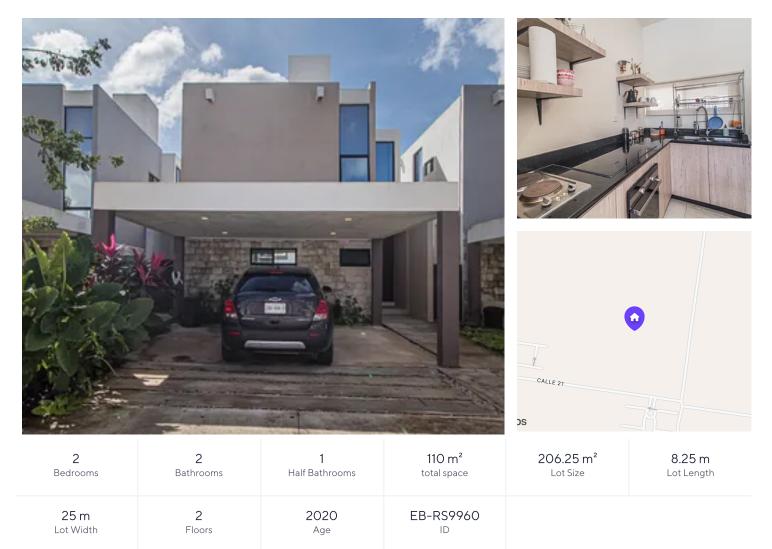

## Description

Casa Nativa, Two-Story Home in Conkal!

Casa Nativa is a contemporary, 2 bedroom, 2.5 bathroom two-story residence located in a gated community of Conkal. This community offers 24/7 security access, green spaces, picnic area, and playground. Homebuyers will find hospitals, malls, local markets, grocery stores and more nearby.

Casa Nativa is a well maintained residence with covered parking, mini-split units, pressurized water, 6 solar panels, water softener, appliances and fully furnished.

Construction: 110 sq mt | 1,184sq ft Land: 206.25 sq mt | 2,220 sq ft Lot Dimensions: 8.25m x 25m | 27ft x 82ft Price: \$3,400,000

First floor: Living room Eat-in kitchen Guest bedroom with full bathroom and closet Half bath Interior garden Covered terrace Garden Second floor: Principal bedroom with closet and full bathroom Office General features: Two-story Gated community Covered parking Custom cabinets Custom blinds 6 solar panels Mini-split units Pressurized water Water softener Tinted Glass Area to build a pool Appliances included