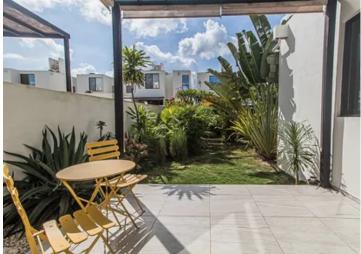

Buyers will be amazed by the lush tropical garden and terrace. A perfect place to enjoy the morning coffee or dinners under the stars with family.

An office and the principal bedroom with a closet and full bathroom are located on the second floor.

Construction: 110 sq mt | 1,184sq ft Land: 206.25 sq mt | 2,220 sq ft Lot Dimensions: 8.25m x 25m | 27ft x 82ft Price: \$3,400,000

First floor: Living room Eat-in kitchen Guest bedroom with full bathroom and closet Half bath Interior garden Covered terrace Garden Second floor: Principal bedroom with closet and full bathroom Office General features: Two-story Gated community Covered parking Custom cabinets Custom blinds 6 solar panels Mini-split units Pressurized water Water softener Tinted Glass Area to build a pool Appliances included