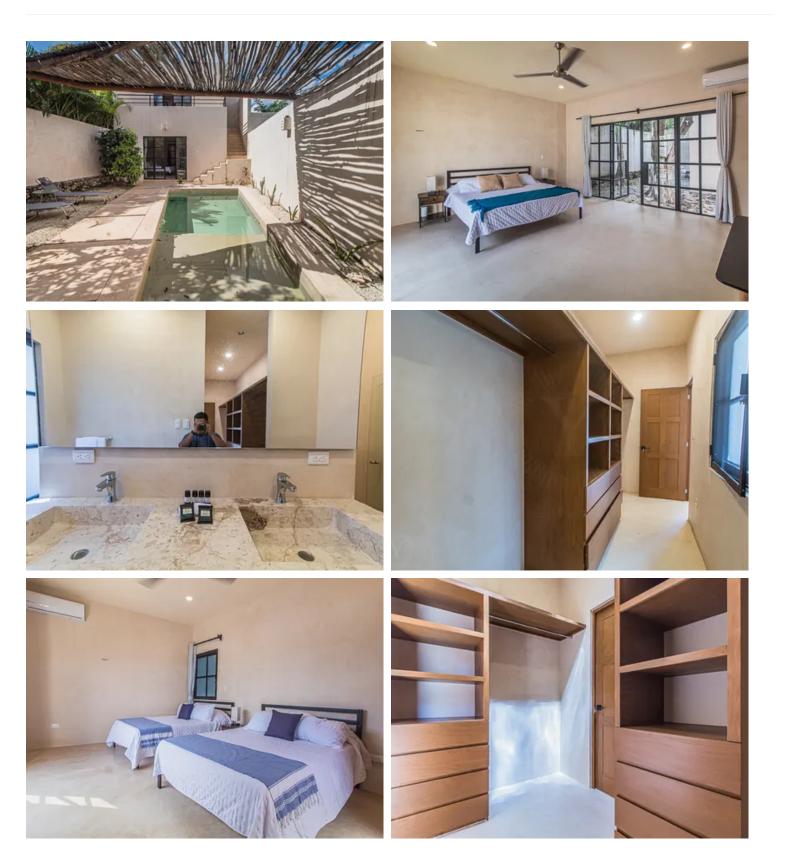

- \* Entry Garden
- \* Dining room
- \* Kitchen w/ island
- \* Laundry room
- \* 1 Master bedroom with full bath and walk-in closet in the second floor
- \* Two-story casita with two master bedrooms with full bath and walk-in closet

#### Amenities

- Garden
- Patio
- Terrace
- Air conditioning
- Double story
- Equipped Kitchen • Hydropneumatic
- Laundry Room
- · Pets allowed
- · Pool

- \* Half Guest Bath
- \* Living Room
- \* Courtyard
- \* Chukum pool
- \* Second Floor Terrace

General features:

- \* 100% Brand New
- \* Chukum finishes
- \* Pasta tile floors
- \* Filtered system for pool
- \* Custom made cabinets
- \* Custom made closets
- \* Decorative stone
- \* A/C units
- \* Ceiling fans
- \* Hot water
- \* Pressurized water system
- \* Appliances Included