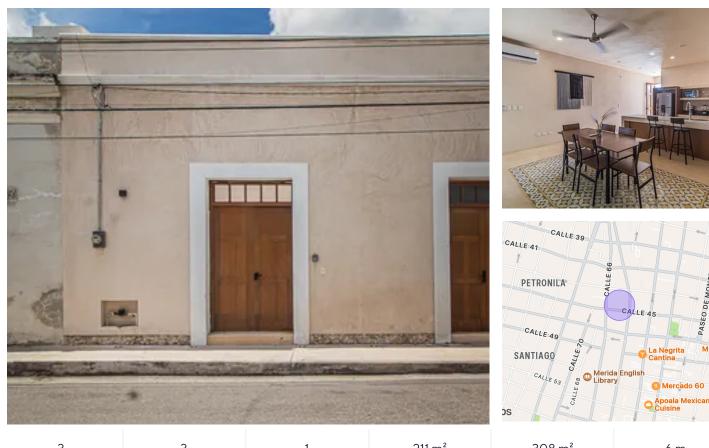

### Mérida Centro, Mérida

## Casa Luna - Casa Luna, New Spacious Centro Home Near Paseo de Montejo

# **\$9,950,000** FOR SALE

| 3                   | 3           | 1              | 211 m²      | 308 m²   | 6 m        |
|---------------------|-------------|----------------|-------------|----------|------------|
| Bedrooms            | Bathrooms   | Half Bathrooms | total space | Lot Size | Lot Length |
| 51.5 m<br>Lot Width | 2<br>Floors | 2023<br>Age    | EB-RS2311   |          |            |

### Description

Brand new contemporary home located in the Santa Ana area, just a few blocks from Paseo de Montejo.

Full of natural light and finishes in Chukum, this property features 3 bedrooms, 3.5 bathrooms, living room, dining room, spacious kitchen, patio and swimming pool.

Just 4 blocks to Paseo de Montejo, this location offers the best of centro just a short walk away.

Construction: 211 sq mt | 2,271 sq ft Lot: 308 sq mt | 3,315 sq ft Lot Dimensions: 6m x 51.5m | 20ft x 169ft Priced at \$9,950,000,000 MXN

Location:

- \* 4 blocks to Paseo Montejo
- \* 5 blocks to Parque Santa Ana
- \* 9 blocks to Parque Santa Lucia
- \* 25 Minutes to International Airport of Merida
- \* 45 Minutes to the Gulf of Mexico