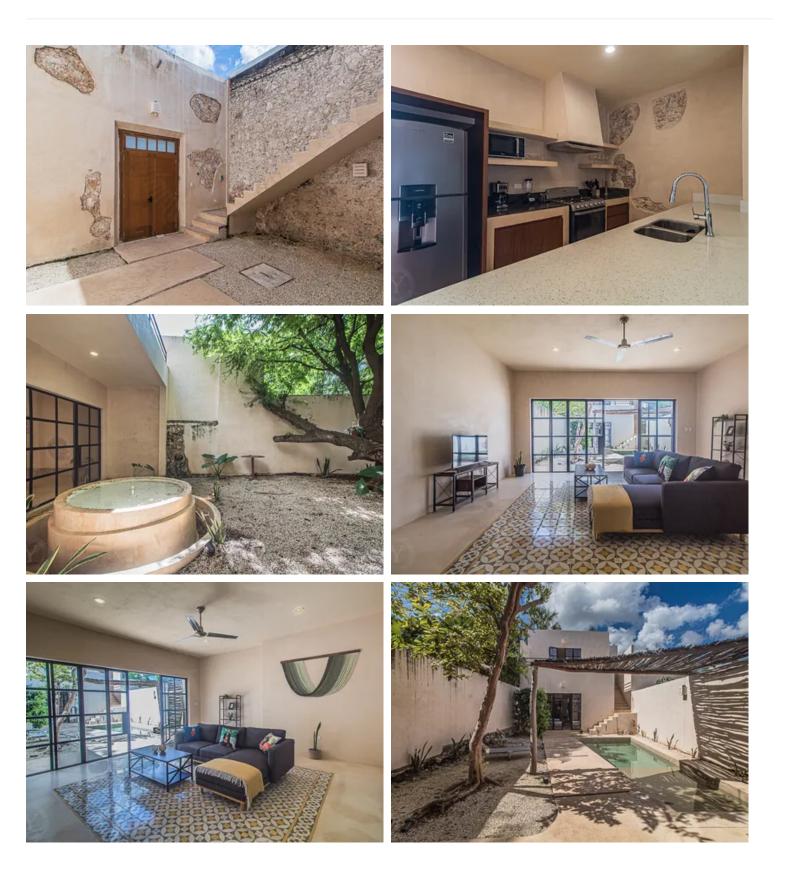

### Description

Brand new contemporary home located in the Santa Ana area, just a few blocks from Paseo de Montejo.

Full of natural light and finishes in Chukum, this property features 3 bedrooms, 3.5 bathrooms, living room, dining room, spacious kitchen, patio and swimming pool.

- \* Entry Garden
- \* Dining room
- \* Kitchen w/ island
- \* Laundry room
- \* 1 Master bedroom with full bath and walk-in closet in the second floor
- \* Two-story casita with two master bedrooms with full bath and walk-in closet

#### Amenities

- Garden
- Patio
- Terrace
- Air conditioning
- Double story
- Equipped Kitchen • Hydropneumatic
- Laundry Room
- · Pets allowed
- · Pool

- \* Half Guest Bath
- \* Living Room
- \* Courtyard
- \* Chukum pool
- \* Second Floor Terrace

General features:

- \* 100% Brand New
- \* Chukum finishes
- \* Pasta tile floors
- \* Filtered system for pool
- \* Custom made cabinets
- \* Custom made closets
- \* Decorative stone
- \* A/C units
- \* Ceiling fans
- \* Hot water
- \* Pressurized water system
- \* Appliances Included