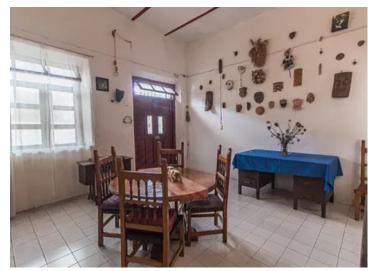

## Description

Casa Roja is a single floor residential home with equal distance to San Juan, La Ermita y San Cristóbal.

This home offers 1 bedroom, 1 bathroom, living room, dining room, kitchen, covered off-street parking, garden and swimming pool.

## **Amenities**

- · Garage
- · Air conditioning
- $\cdot \operatorname{\mathsf{Ground}} \operatorname{\mathsf{Floor}}$
- · Single story
- $\cdot \, \mathsf{Pets} \, \mathsf{allowed} \,$
- ·Pool

Living room
Dining room
Garden
Patio
Swimming pool
Ample outdoor space
Covered parking
Pool Filtration system