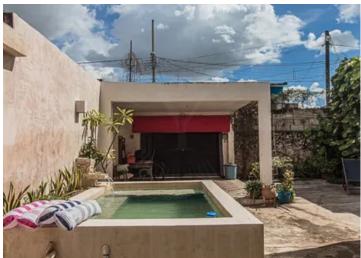

## Description

Casa Roja is a single floor residential home with equal distance to San Juan, La Ermita y San Cristóbal.

This home offers 1 bedroom, 1 bathroom, living room, dining room, kitchen, covered off-street parking, garden and swimming pool.

## **Amenities**

- · Garage
- · Air conditioning
- $\cdot \operatorname{\mathsf{Ground}} \operatorname{\mathsf{Floor}}$
- · Single story
- $\cdot \, \mathsf{Pets} \, \mathsf{allowed} \,$
- ·Pool

Living room
Dining room
Garden
Patio
Swimming pool
Ample outdoor space
Covered parking
Pool Filtration system