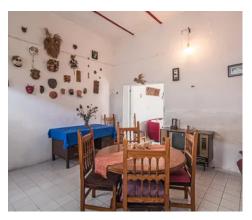

## Description

Casa Roja is a single floor residential home with equal distance to San Juan, La Ermita y San Cristóbal.

This home offers 1 bedroom, 1 bathroom, living room, dining room, kitchen, covered off-street parking, garden and swimming pool.

## **Amenities**

- · Garage
- · Air conditioning
- $\cdot \operatorname{\mathsf{Ground}} \operatorname{\mathsf{Floor}}$
- · Single story
- $\cdot \, \mathsf{Pets} \, \mathsf{allowed} \,$
- ·Pool

Living room
Dining room
Garden
Patio
Swimming pool
Ample outdoor space
Covered parking
Pool Filtration system