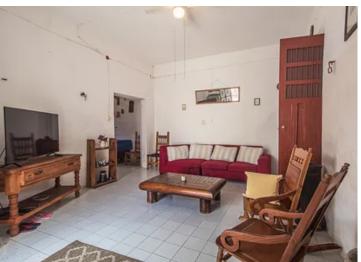

## Description

Casa Roja is a single floor residential home with equal distance to San Juan, La Ermita y San Cristóbal.

This home offers 1 bedroom, 1 bathroom, living room, dining room, kitchen, covered off-street parking, garden and swimming pool.