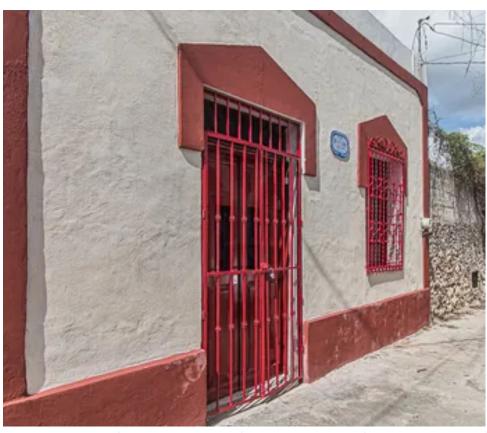

## Casa Rojo in Centro!

**\$4,200,000** FOR SALE

| 1                   | 1                  | 1              | 104 m²      | 378 m²   | 13.4 m     |
|---------------------|--------------------|----------------|-------------|----------|------------|
| Bedrooms            | Bathrooms          | Parking Spaces | total space | Lot Size | Lot Length |
| 28.3 m<br>Lot Width | <b>1</b><br>Floors | EB-RR5525      |             |          |            |

## Description

Casa Roja is a single floor residential home with equal distance to San Juan, La Ermita y San Cristóbal.

This home offers 1 bedroom, 1 bathroom, living room, dining room, kitchen, covered off-street parking, garden and swimming pool.

## **Amenities**

- · Garage
- · Air conditioning
- $\cdot \operatorname{\mathsf{Ground}} \operatorname{\mathsf{Floor}}$
- · Single story
- $\cdot \, \mathsf{Pets} \, \mathsf{allowed} \,$
- ·Pool

Living room
Dining room
Garden
Patio
Swimming pool
Ample outdoor space
Covered parking
Pool Filtration system