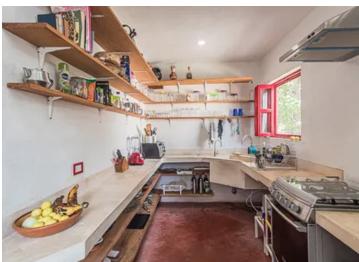

## Description

Casa Roja is a single floor residential home with equal distance to San Juan, La Ermita y San Cristóbal.

This home offers 1 bedroom, 1 bathroom, living room, dining room, kitchen, covered off-street parking, garden and swimming pool.

## **Amenities**

- · Garage
- · Air conditioning
- $\cdot \operatorname{\mathsf{Ground}} \operatorname{\mathsf{Floor}}$
- · Single story
- $\cdot \, \mathsf{Pets} \, \mathsf{allowed} \,$
- ·Pool

Living room
Dining room
Garden
Patio
Swimming pool
Ample outdoor space
Covered parking
Pool Filtration system