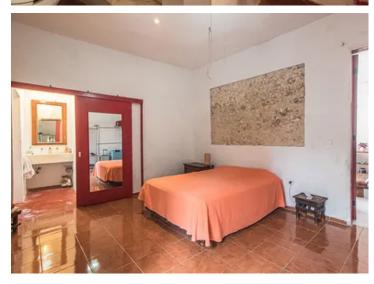

## Description

Casa Roja is a single floor residential home with equal distance to San Juan, La Ermita y San Cristóbal.

This home offers 1 bedroom, 1 bathroom, living room, dining room, kitchen, covered off-street parking, garden and swimming pool.

Lot Dimensions:  $13.4 \text{m} \times 28.3 \text{m} \mid 43.9 \text{ft} \times 92.8 \text{ft}$ 

Priced: 4,200,000 MXN

1 Bedroom 1 Bathroom Kitchen