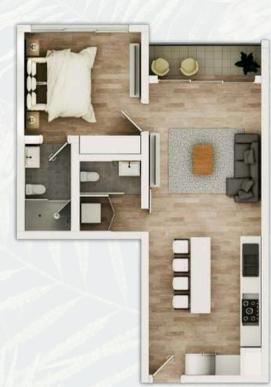

MARINA 82 m2 2 🖂 Bathrooms 1 🛁 Bedroom Studio Room 🚔

AZUL -63 mts2 🖂 11 /2 Bathroom 1 Bedrooms

USD\$ 3,000 10% Separation 30% Home 60% Cash on delivery