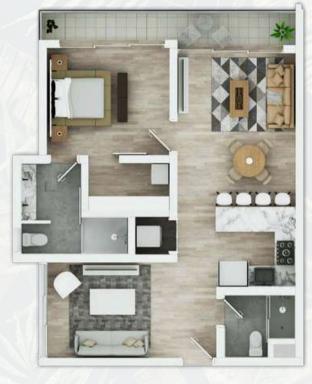

MARINA 82 m2 2 🖂 Bathrooms 1 🛁 Bedroom Studio Room 🚔

AZUL -63 mts2 🖂 11 /2 Bathroom 1 Bedrooms

USD\$ 3,000 10% Separation 30% Home 60% Cash on delivery