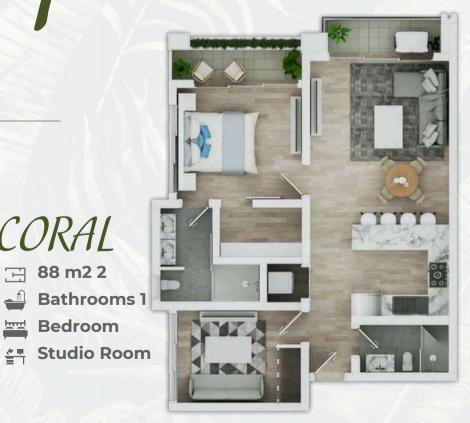

MARINA 82 m2 2 🖂 Bathrooms 1 🛁 Bedroom Studio Room 🚔

AZUL -63 mts2 🖂 11 /2 Bathroom 1 Bedrooms

USD\$ 3,000 10% Separation 30% Home 60% Cash on delivery