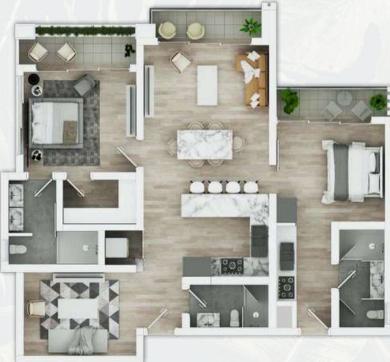

MARINA 82 m2 2 🖂 Bathrooms 1 🛁 Bedroom Studio Room 🚔

AZUL -63 mts2 🖂 11 /2 Bathroom 1 Bedrooms

USD\$ 3,000 10% Separation 30% Home 60% Cash on delivery