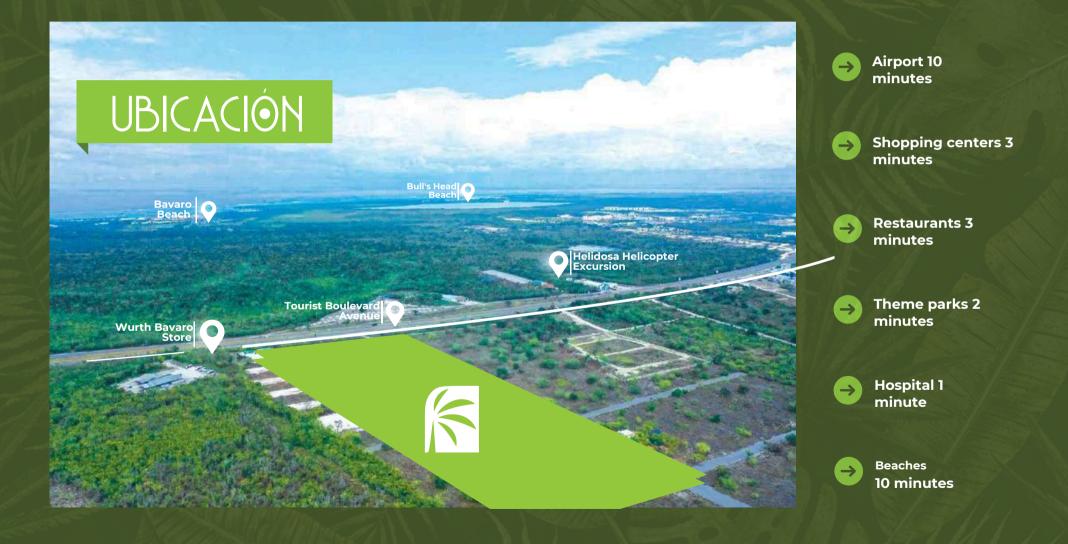

## A destiny full of life awaits you

Garden City Punta Cana is a residential project, made up of a complex of apartments, a commercial area and an area for recreational use. It has access through a central boulevard that allows you to explore the entire project with a wide view of the project's green area. This will be a large lung, developed in a total area of 2,266 m2, which will allow excellent views from the apartments to enjoy the natural landscape provided.