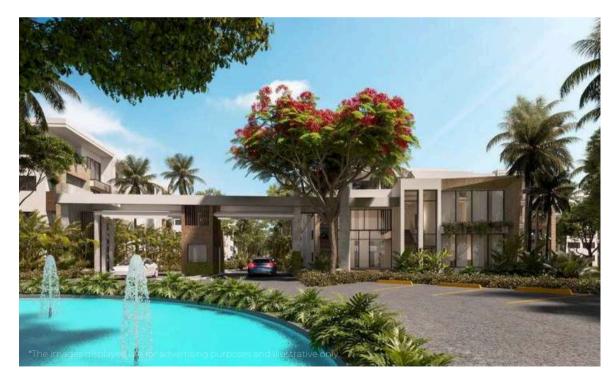

\*The images displayed are for advertising purposes and illustrative only.

#### MALL

A lot with a total area of 4,447 m<sup>2</sup> has been allocated for the commercial area. Located at the front of the project, arranged on one side to allow a view of the green lung of the project. Likewise, the administrative area is located in this part, intended for the management of the activities that correspond to the project and in turn acquisition of some property of the project.