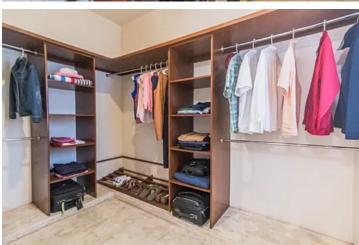

The home opens to a covered terrace, perfect place to relax poolside. The pool is finished in Chukum, filtered and equipped with LED light.

The rear casita functions as the principal bedroom with a spacious suite, full bath and walk-in close.

Garden

Walk-in Closet

4 Mini-Split Units

Ceiling Fans

Water Softener

Pressurized Water

Hot Water

Appliances Included