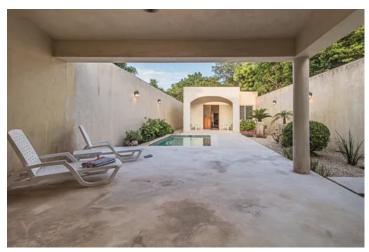

The home opens to a covered terrace, perfect place to relax poolside. The pool is finished in Chukum, filtered and equipped with LED light.

The rear casita functions as the principal bedroom with a spacious suite, full bath and walk-in close.

Kitchen

Dining Room

Living Room

Laundry Room

Pantry

Equipment Room

Terrace

Filtered Pool