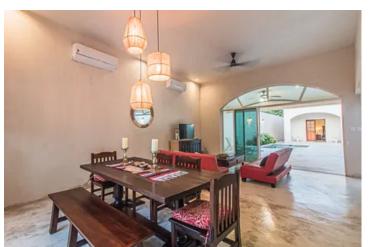

## Description

Casa Fuente is a Fully TurnKey, 2 bedroom, 2 full bath, single level living space offering serenity in the neutral palate of Chukum finishes.

The home has a truly unique entrance is the colonial open air foyer with its high ceilings that opens to the central courtyard. The courtyard surrounds a beautiful stone fountain and gives access to the secondary bedroom, full guest bath and the main living space.

The main house contains a spacious open living space with ample room for full time living and entertaining. The kitchen offers the laundry room and pantry flanking each side of the central work island

Construction: 222 sq mt | 2,390 sq ft

Lot: 351 sq mt | 3,778 sq ft

Lot Dimensions: 8.5m x 42m | 28ft x 138ft

Priced at \$349,000 USD

2 Bedrooms

2 Full Bedrooms

Foyer

Courtyard

Kitchen

Dining Room

Living Room

Laundry Room

Pantry

Equipment Room

Terrace

Filtered Pool