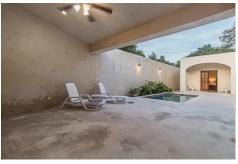

The home opens to a covered terrace, perfect place to relax poolside. The pool is finished in Chukum, filtered and equipped with LED light.

The rear casita functions as the principal bedroom with a spacious suite, full bath and walk-in close.