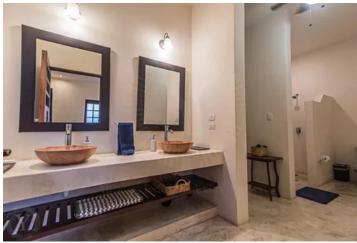

The home opens to a covered terrace, perfect place to relax poolside. The pool is finished in Chukum, filtered and equipped with LED light.

The rear casita functions as the principal bedroom with a spacious suite, full bath and walk-in close.