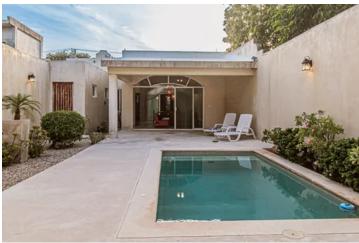

The home opens to a covered terrace, perfect place to relax poolside. The pool is finished in Chukum, filtered and equipped with LED light.

The rear casita functions as the principal bedroom with a spacious suite, full bath and walk-in close.

Kitchen

Dining Room

Living Room

Laundry Room

Pantry

Equipment Room

Terrace

Filtered Pool