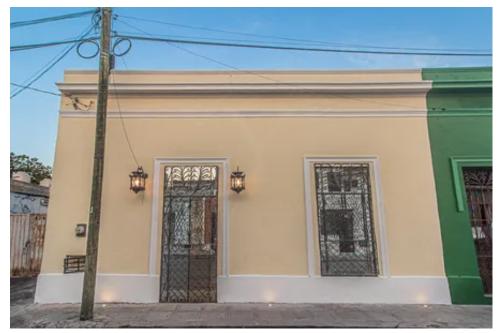

# Casa Fuente, Beautiful Single Level in Barrio Santiago

222 m<sup>2</sup>

total space

351 m<sup>2</sup>

Lot Size

42 m

Lot Width

| <b>2</b>           | 2         |
|--------------------|-----------|
| Bedrooms           | Bathrooms |
| <b>1</b><br>Floors | EB-RN6967 |

## Description

Casa Fuente is a Fully TurnKey, 2 bedroom, 2 full bath, single level living space offering serenity in the neutral palate of Chukum finishes.

The home has a truly unique entrance is the colonial open air foyer with its high ceilings that opens to the central courtyard. The courtyard surrounds a beautiful stone fountain and gives access to the secondary bedroom, full guest bath and the main living space.