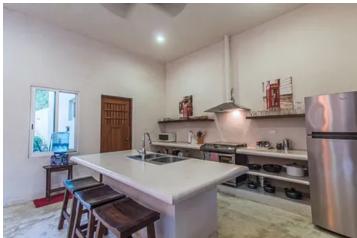

The main house contains a spacious open living space with ample room for full time living and entertaining. The kitchen offers the laundry room and pantry flanking each side of the central work island

Kitchen

Dining Room

Living Room

Laundry Room

Pantry

Equipment Room

Terrace

Filtered Pool