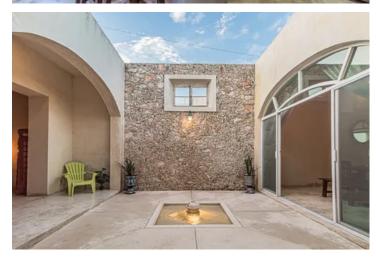

## Description

Casa Fuente is a Fully TurnKey, 2 bedroom, 2 full bath, single level living space offering serenity in the neutral palate of Chukum finishes.

The home has a truly unique entrance is the colonial open air foyer with its high ceilings that opens to the central courtyard. The courtyard surrounds a beautiful stone fountain and gives access to the secondary bedroom, full guest bath and the main living space.

Construction: 222 sq mt | 2,390 sq ft

Lot: 351 sq mt | 3,778 sq ft

Lot Dimensions: 8.5m x 42m | 28ft x 138ft

Priced at \$349,000 USD

2 Bedrooms

2 Full Bedrooms

Foyer

Courtyard