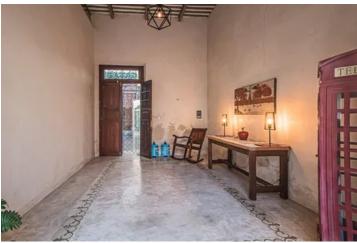

## Description

Casa Fuente is a Fully TurnKey, 2 bedroom, 2 full bath, single level living space offering serenity in the neutral palate of Chukum finishes.

The home has a truly unique entrance is the colonial open air foyer with its high ceilings that opens to the central courtyard. The courtyard surrounds a beautiful stone fountain and gives access to the secondary bedroom, full guest bath and the main living space.

Construction: 222 sq mt | 2,390 sq ft

Lot: 351 sq mt | 3,778 sq ft

Lot Dimensions: 8.5m x 42m | 28ft x 138ft

Priced at \$349,000 USD

2 Bedrooms

2 Full Bedrooms

Foyer

Courtyard