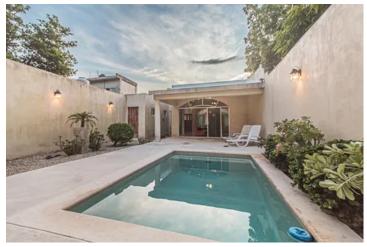

The home opens to a covered terrace, perfect place to relax poolside. The pool is finished in Chukum, filtered and equipped with LED light.

The rear casita functions as the principal bedroom with a spacious suite, full bath and walk-in close.