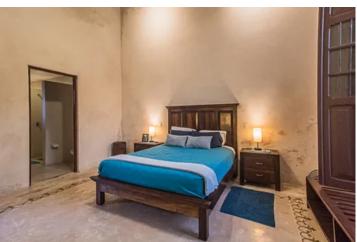

The home opens to a covered terrace, perfect place to relax poolside. The pool is finished in Chukum, filtered and equipped with LED light.

The rear casita functions as the principal bedroom with a spacious suite, full bath and walk-in close.