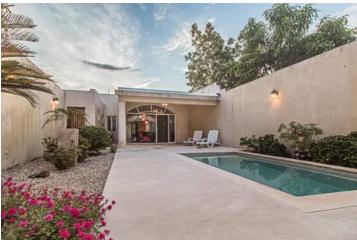

The home opens to a covered terrace, perfect place to relax poolside. The pool is finished in Chukum, filtered and equipped with LED light.

The rear casita functions as the principal bedroom with a spacious suite, full bath and walk-in close.

Kitchen

Dining Room

Living Room

Laundry Room

Pantry

Equipment Room

Terrace

Filtered Pool