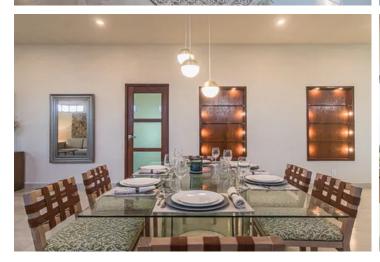

Boasting an open layout that seamlessly integrates the equipped kitchen, formal dining room and living room. Adjacent to the common area are the two generously sized bedrooms each one with its closet and full bath.

Construction: 232 square meters I 2,497 square feet

Price: 375,000 USD

Master bedroom with closet, full bath and balcony Guest bedroom with closet and full bath

Half bathroom

Living room

Dining room

Equipped kitchen