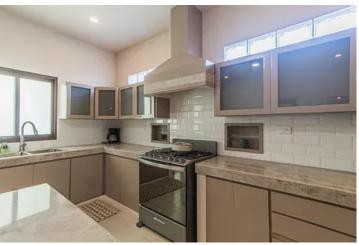

Boasting an open layout that seamlessly integrates the equipped kitchen, formal dining room and living room. Adjacent to the common area are the two generously sized bedrooms each one with its closet and full bath.

Construction: 232 square meters I 2,497 square feet

Price: 375,000 USD

Master bedroom with closet, full bath and balcony Guest bedroom with closet and full bath

Half bathroom

Living room

Dining room

Equipped kitchen

General features

Kitchen island

3 Large TV screens

Custom cedar wood cabinets

Quartz countertops

Tintex glass

Private entrance