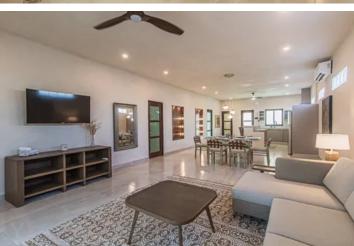

Boasting an open layout that seamlessly integrates the equipped kitchen, formal dining room and living room. Adjacent to the common area are the two generously sized bedrooms each one with its closet and full bath.

Construction: 232 square meters I 2,497 square feet

Price: 375,000 USD

Master bedroom with closet, full bath and balcony Guest bedroom with closet and full bath

Half bathroom

Living room

Dining room

Equipped kitchen