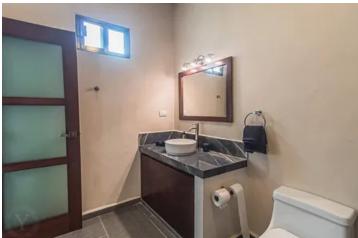

Boasting an open layout that seamlessly integrates the equipped kitchen, formal dining room and living room. Adjacent to the common area are the two generously sized bedrooms each one with its closet and full bath.

Construction: 232 square meters I 2,497 square feet

Price: 375,000 USD

Master bedroom with closet, full bath and balcony Guest bedroom with closet and full bath

Half bathroom

Living room

Dining room

Equipped kitchen