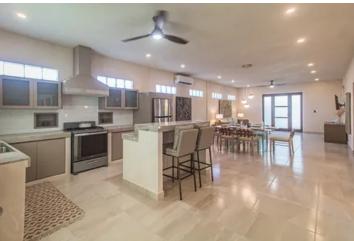

Boasting an open layout that seamlessly integrates the equipped kitchen, formal dining room and living room. Adjacent to the common area are the two generously sized bedrooms each one with its closet and full bath.

General features

Kitchen island

3 Large TV screens

Custom cedar wood cabinets

Quartz countertops

Tintex glass

Private entrance

Construction: 232 square meters I 2,497 square feet

Price: 375,000 USD

Master bedroom with closet, full bath and balcony Guest bedroom with closet and full bath

Half bathroom

Living room

Dining room

Equipped kitchen