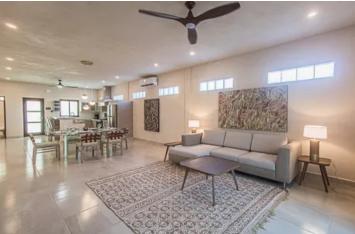

Boasting an open layout that seamlessly integrates the equipped kitchen, formal dining room and living room. Adjacent to the common area are the two generously sized bedrooms each one with its closet and full bath.

Construction: 232 square meters I 2,497 square feet

Price: 375,000 USD

Master bedroom with closet, full bath and balcony Guest bedroom with closet and full bath

Half bathroom

Living room

Dining room

Equipped kitchen