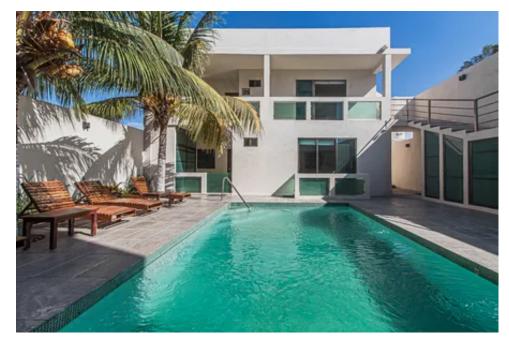

## Description

Brand new contemporary condo (Unit 1) is conveniently located on the first floor with secure garage and independent access. This residence is located in Chuburna Puerto, Progreso just 200 meters from the ocean in a beach complex with a total of four condominiums. This condo complex offers a common area that integrates the swimming pool, sun deck and bar area.

Boasting an open layout that seamlessly integrates the equipped kitchen, formal dining room and living room. Adjacent to the common area are the two generously sized bedrooms each one with its closet and full bath.

## **Amenities**

- · Covered parking
- ·Terrace
- · Air conditioning
- · Equipped Kitchen
- · Fitted Kitchen
- · Furnished
- · Ground Floor
- · Ground floor bedroom
- ·Hydropneumatic
- · Laundry Room
- · Single story
- · Storge Unit ·Pool