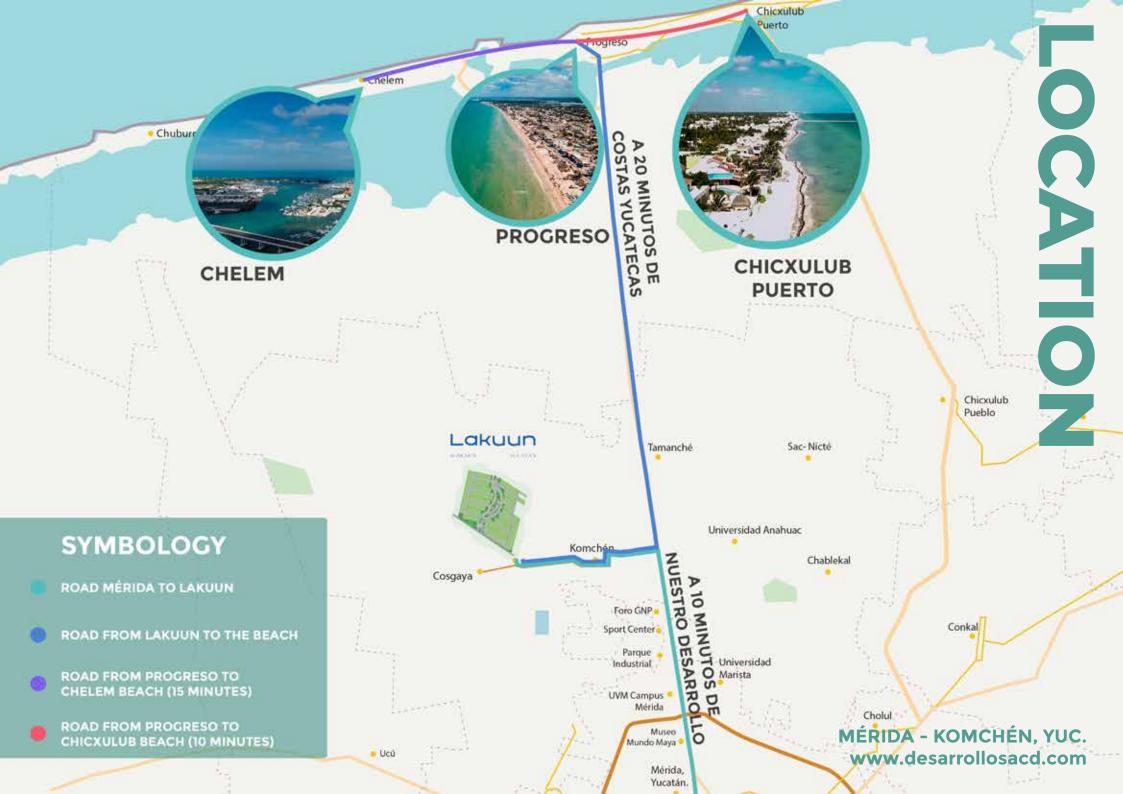

Strategically located north of the city just 10 minutes from Plaza Harbor and Galerias Merida. Close to Plaza La Isla Mérida, the Siglo XXI Convention Center and the Universidad Anáhuac Mayab, turning our project into the best option to live.

# MASTER PLAN

- Residential land located in the municipality of Komchén.
- Private property, 10 minutes from the City of Merida.
- 20 minutes from
  Progreso, Yucatan.
- Located north of Mérida, in a large projects area and residential developments.
- 3-stage real estate development.
- Project totally urbanized with services in every piece of land.