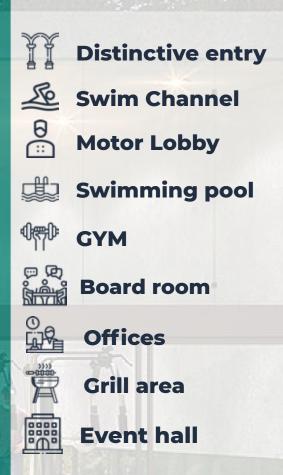

#### GENERAL AMENITIES

Perimeter fence **Distinctive entry** Guardhouse Club House **Dee Sports field** 36 Bikeway **Reading gardens** Picnic area 炎 Jogging track Children's recreation área <u></u> Set Friendly

#### **CLUB HOUSE**

MÉRIDA - KOMCHÉN, YUC. www.desarrollosacd.com