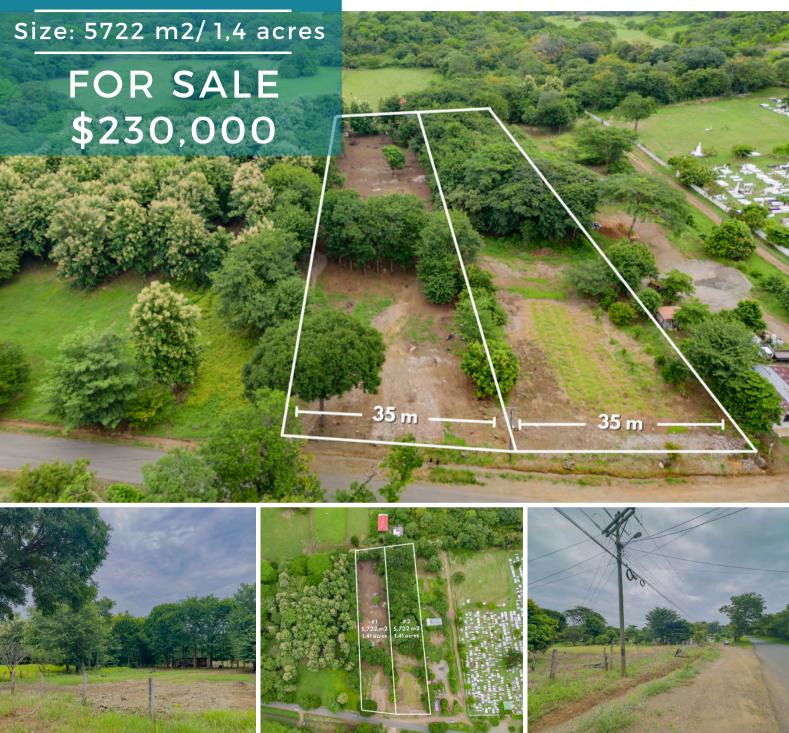

THE TWO ADJACENT
LOTS CAN BE
PURCHASED TOGETHER
OR SEPARATELY

## **GARCIA LOTS**

Located just 1km from the charming town of Sardinal, this flat terrain property is just 2 minutes away from the newly renovated Tres

Volcanes Golf Course.

The two adjacent lots can be purchased together or separately, each measuring 1.4 acre (5,722m<sup>2</sup>).