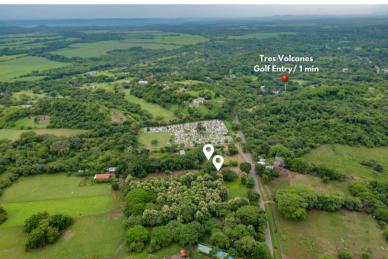

## **GARCIA LOTS**

Located just 1km from the charming town of Sardinal, this flat terrain property is just 2 minutes away from the newly renovated Tres

Volcanes Golf Course.

The two adjacent lots can be purchased together or separately, each measuring 1.4 acre (5,722m<sup>2</sup>).