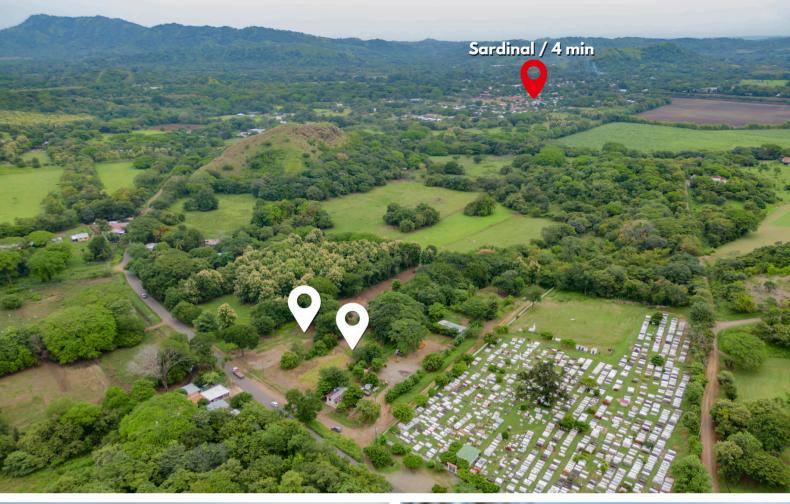

A mere 2-minute drive lands you in Sardinal, brimming with conveniences like grocery stores, delightful restaurants, and charming souvenir shops. The most popular beaches of the area like Playas del Coco, Playa Ocotal, Playa Hermosa and Playa Panama are all within 20-minute reach and the Liberia International Airport is just 40 minutes away.