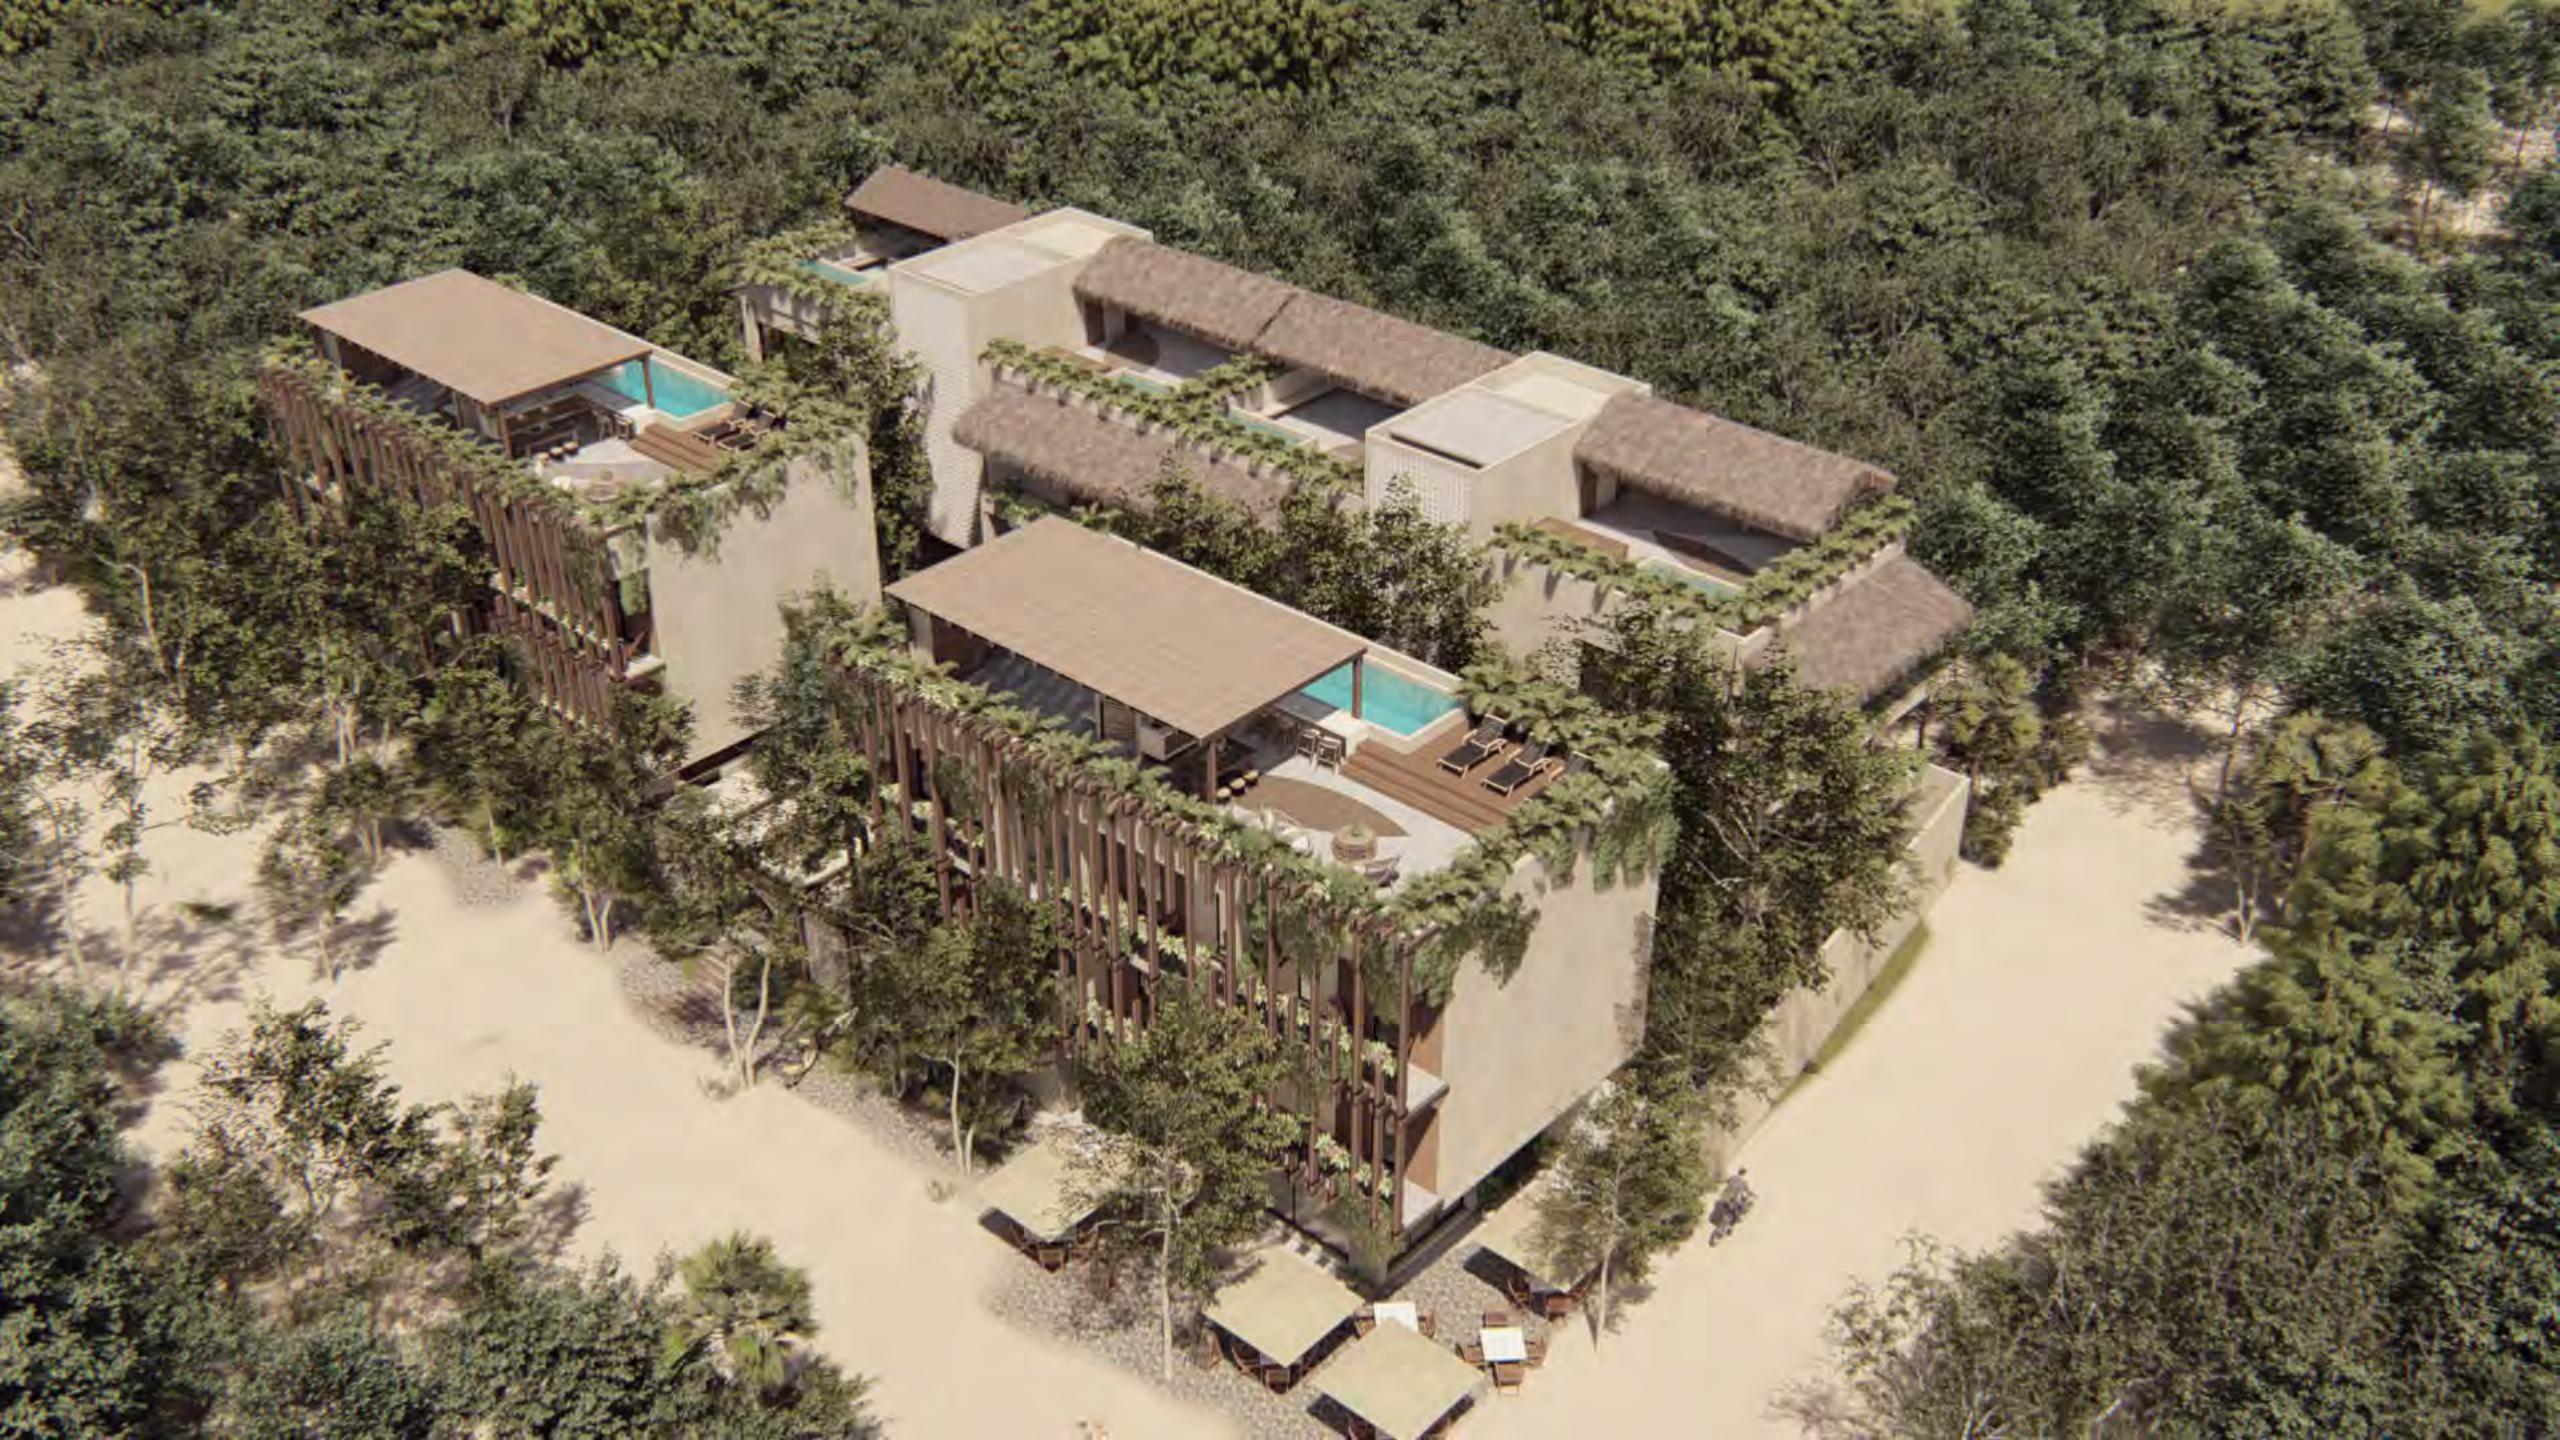

## MASTER

HOMA Kah is a sustainable forwardthinking development built on 1500 m<sup>2</sup> protecting more than 60% of the jungle.

It combines eco-conscious construction technology with HOMA's philosophy to promote a holistic living experience.

## Protecting 60% of the Jungle

Built around its environment, our design perfectly intertwines with the surrounding nature without disrupting its growth.

### RELAXATION & ENJOYMENT

- Fibonacci Pool & Solarium
- Personal Relaxation Areas
- Communal Rooftop for Social Gathering