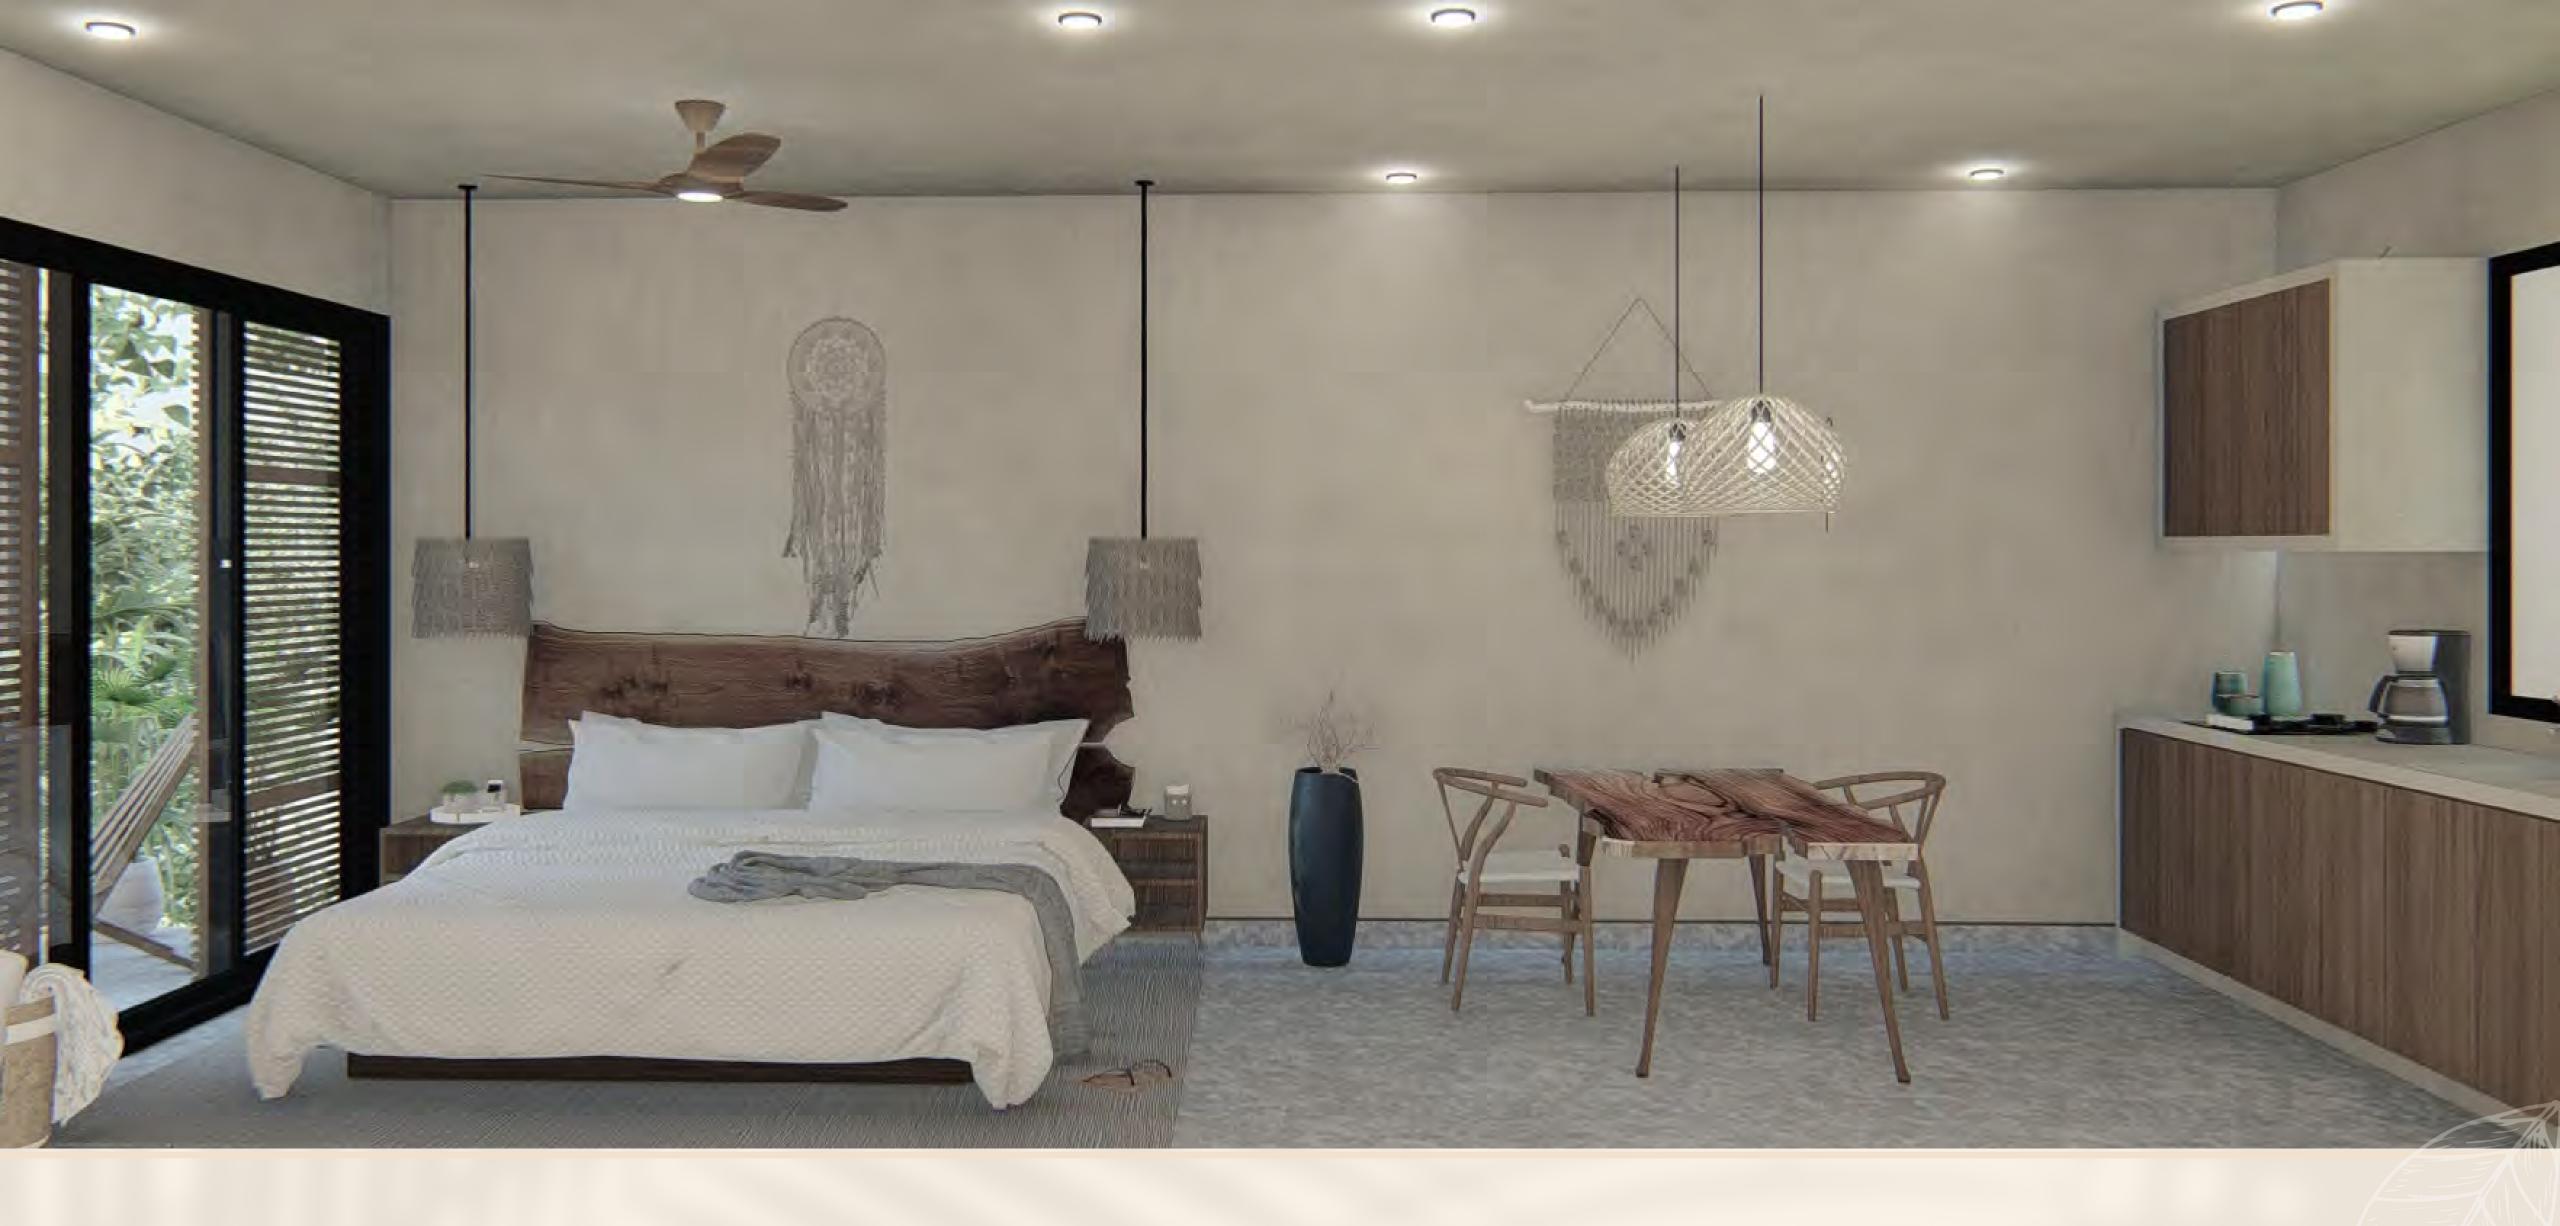

## ONE bedroom suite

One bedroom suite, full bathroom, closet, deck or balcony overlooking the main pool, equipped kitchen, A/C unit, ceiling fan, & Tulum-style decoration.

| Interior       | 79 m <sup>2</sup> |  |
|----------------|-------------------|--|
| Deck / Balcony | 11 m <sup>2</sup> |  |
| Total          | 90 m <sup>2</sup> |  |

## TWO bedroom suite

Two bedroom suite, two full bathrooms, closet, deck or balcony overlooking the jungle, equipped kitchen, A/C unit, ceiling fan, & Tulum-style decoration.

| Interior       | 80 m <sup>2</sup>  |  |
|----------------|--------------------|--|
| Deck / Balcony | 22 m <sup>2</sup>  |  |
| Total          | 102 m <sup>2</sup> |  |

## PENTHOUSE suite with rooftop

Two bedroom suite, two & a half bathrooms, closet, balcony overlooking the main pool, equipped kitchen, A/C unit, ceiling fan, & Tulum-style decoration.

| Interior          | 83 m <sup>2</sup>  |  |
|-------------------|--------------------|--|
| Balcony           | 10 m <sup>2</sup>  |  |
| Rooftop with pool | 89 m <sup>2</sup>  |  |
| Total             | 182 m <sup>2</sup> |  |

## PENTHOUSE suite with rooftop

Rooftop equipped with half a bathroom, private pool, sitting area, solarium, deck, grill & palapa.

| Interior          | 83 m <sup>2</sup>  |  |
|-------------------|--------------------|--|
| Balcony           | 10 m <sup>2</sup>  |  |
| Rooftop with pool | 89 m <sup>2</sup>  |  |
| Total             | 182 m <sup>2</sup> |  |