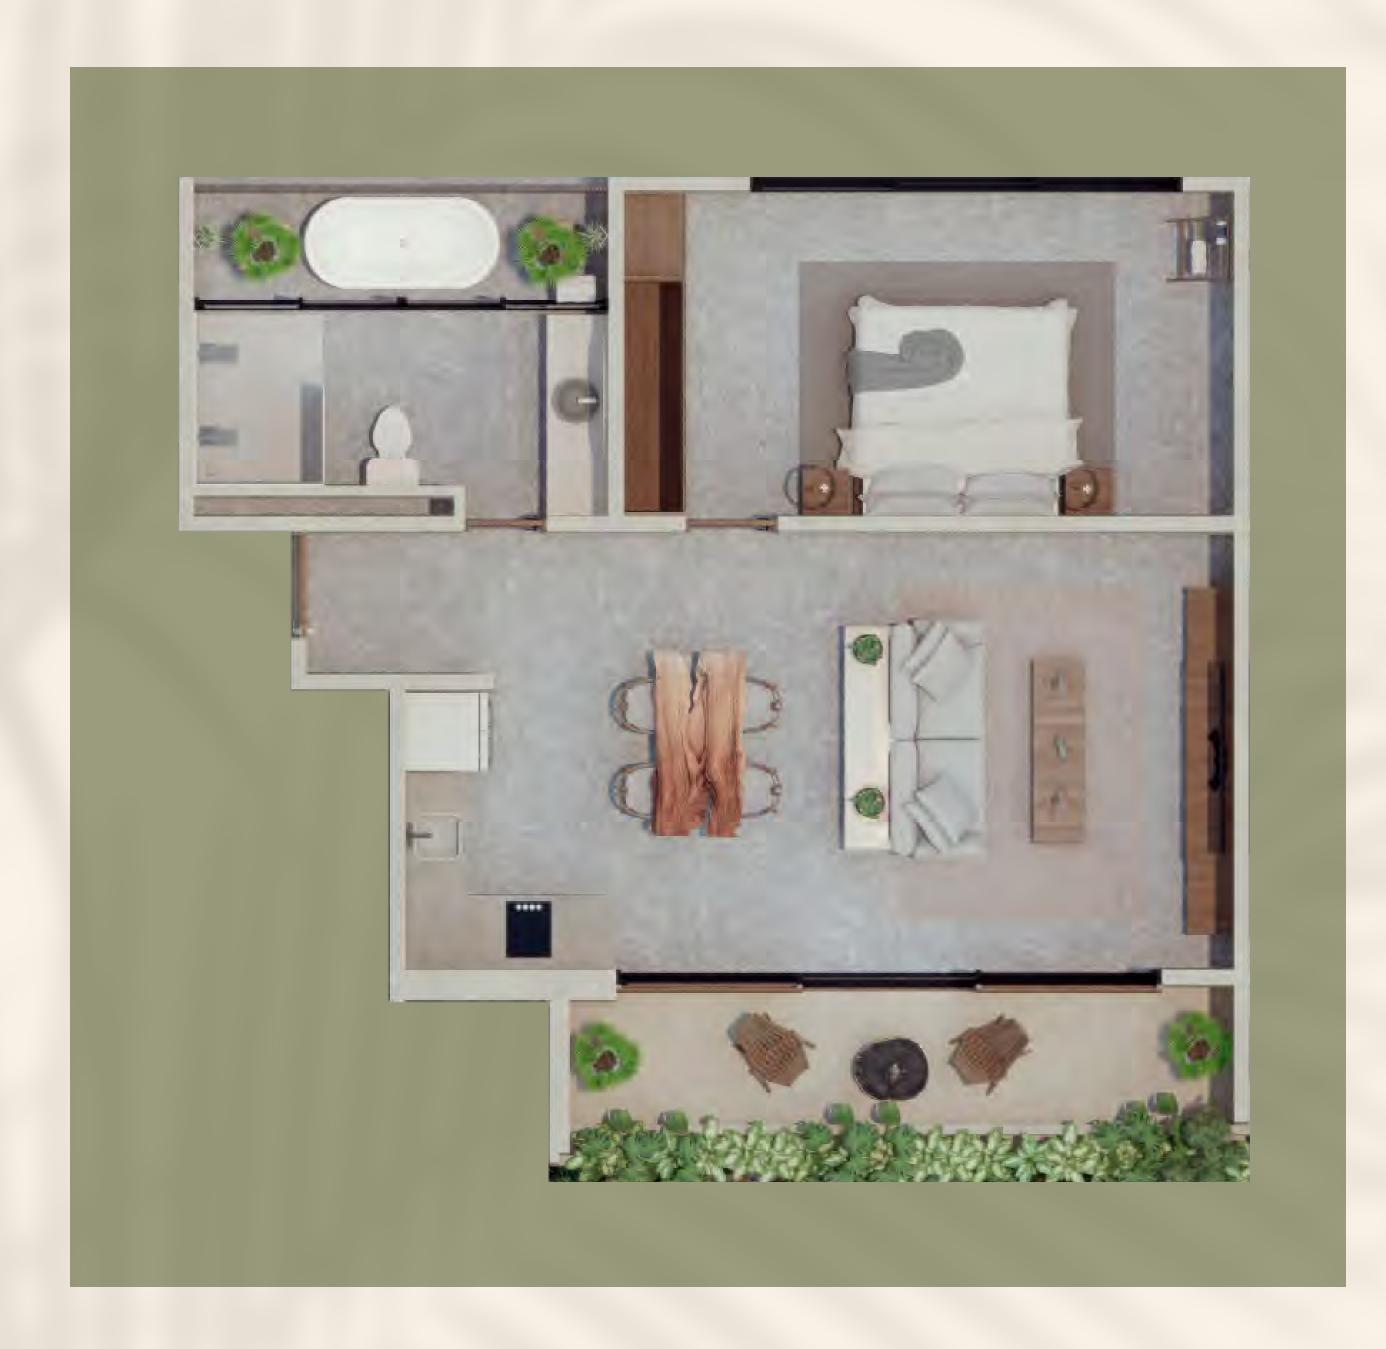

## ONE bedroom suite

One bedroom suite, full bathroom, closet, deck or balcony overlooking the main pool, equipped kitchen, A/C unit, ceiling fan, & Tulum-style decoration.

| Interior       | 79 m <sup>2</sup> |  |
|----------------|-------------------|--|
| Deck / Balcony | 11 m <sup>2</sup> |  |
| Total          | 90 m <sup>2</sup> |  |