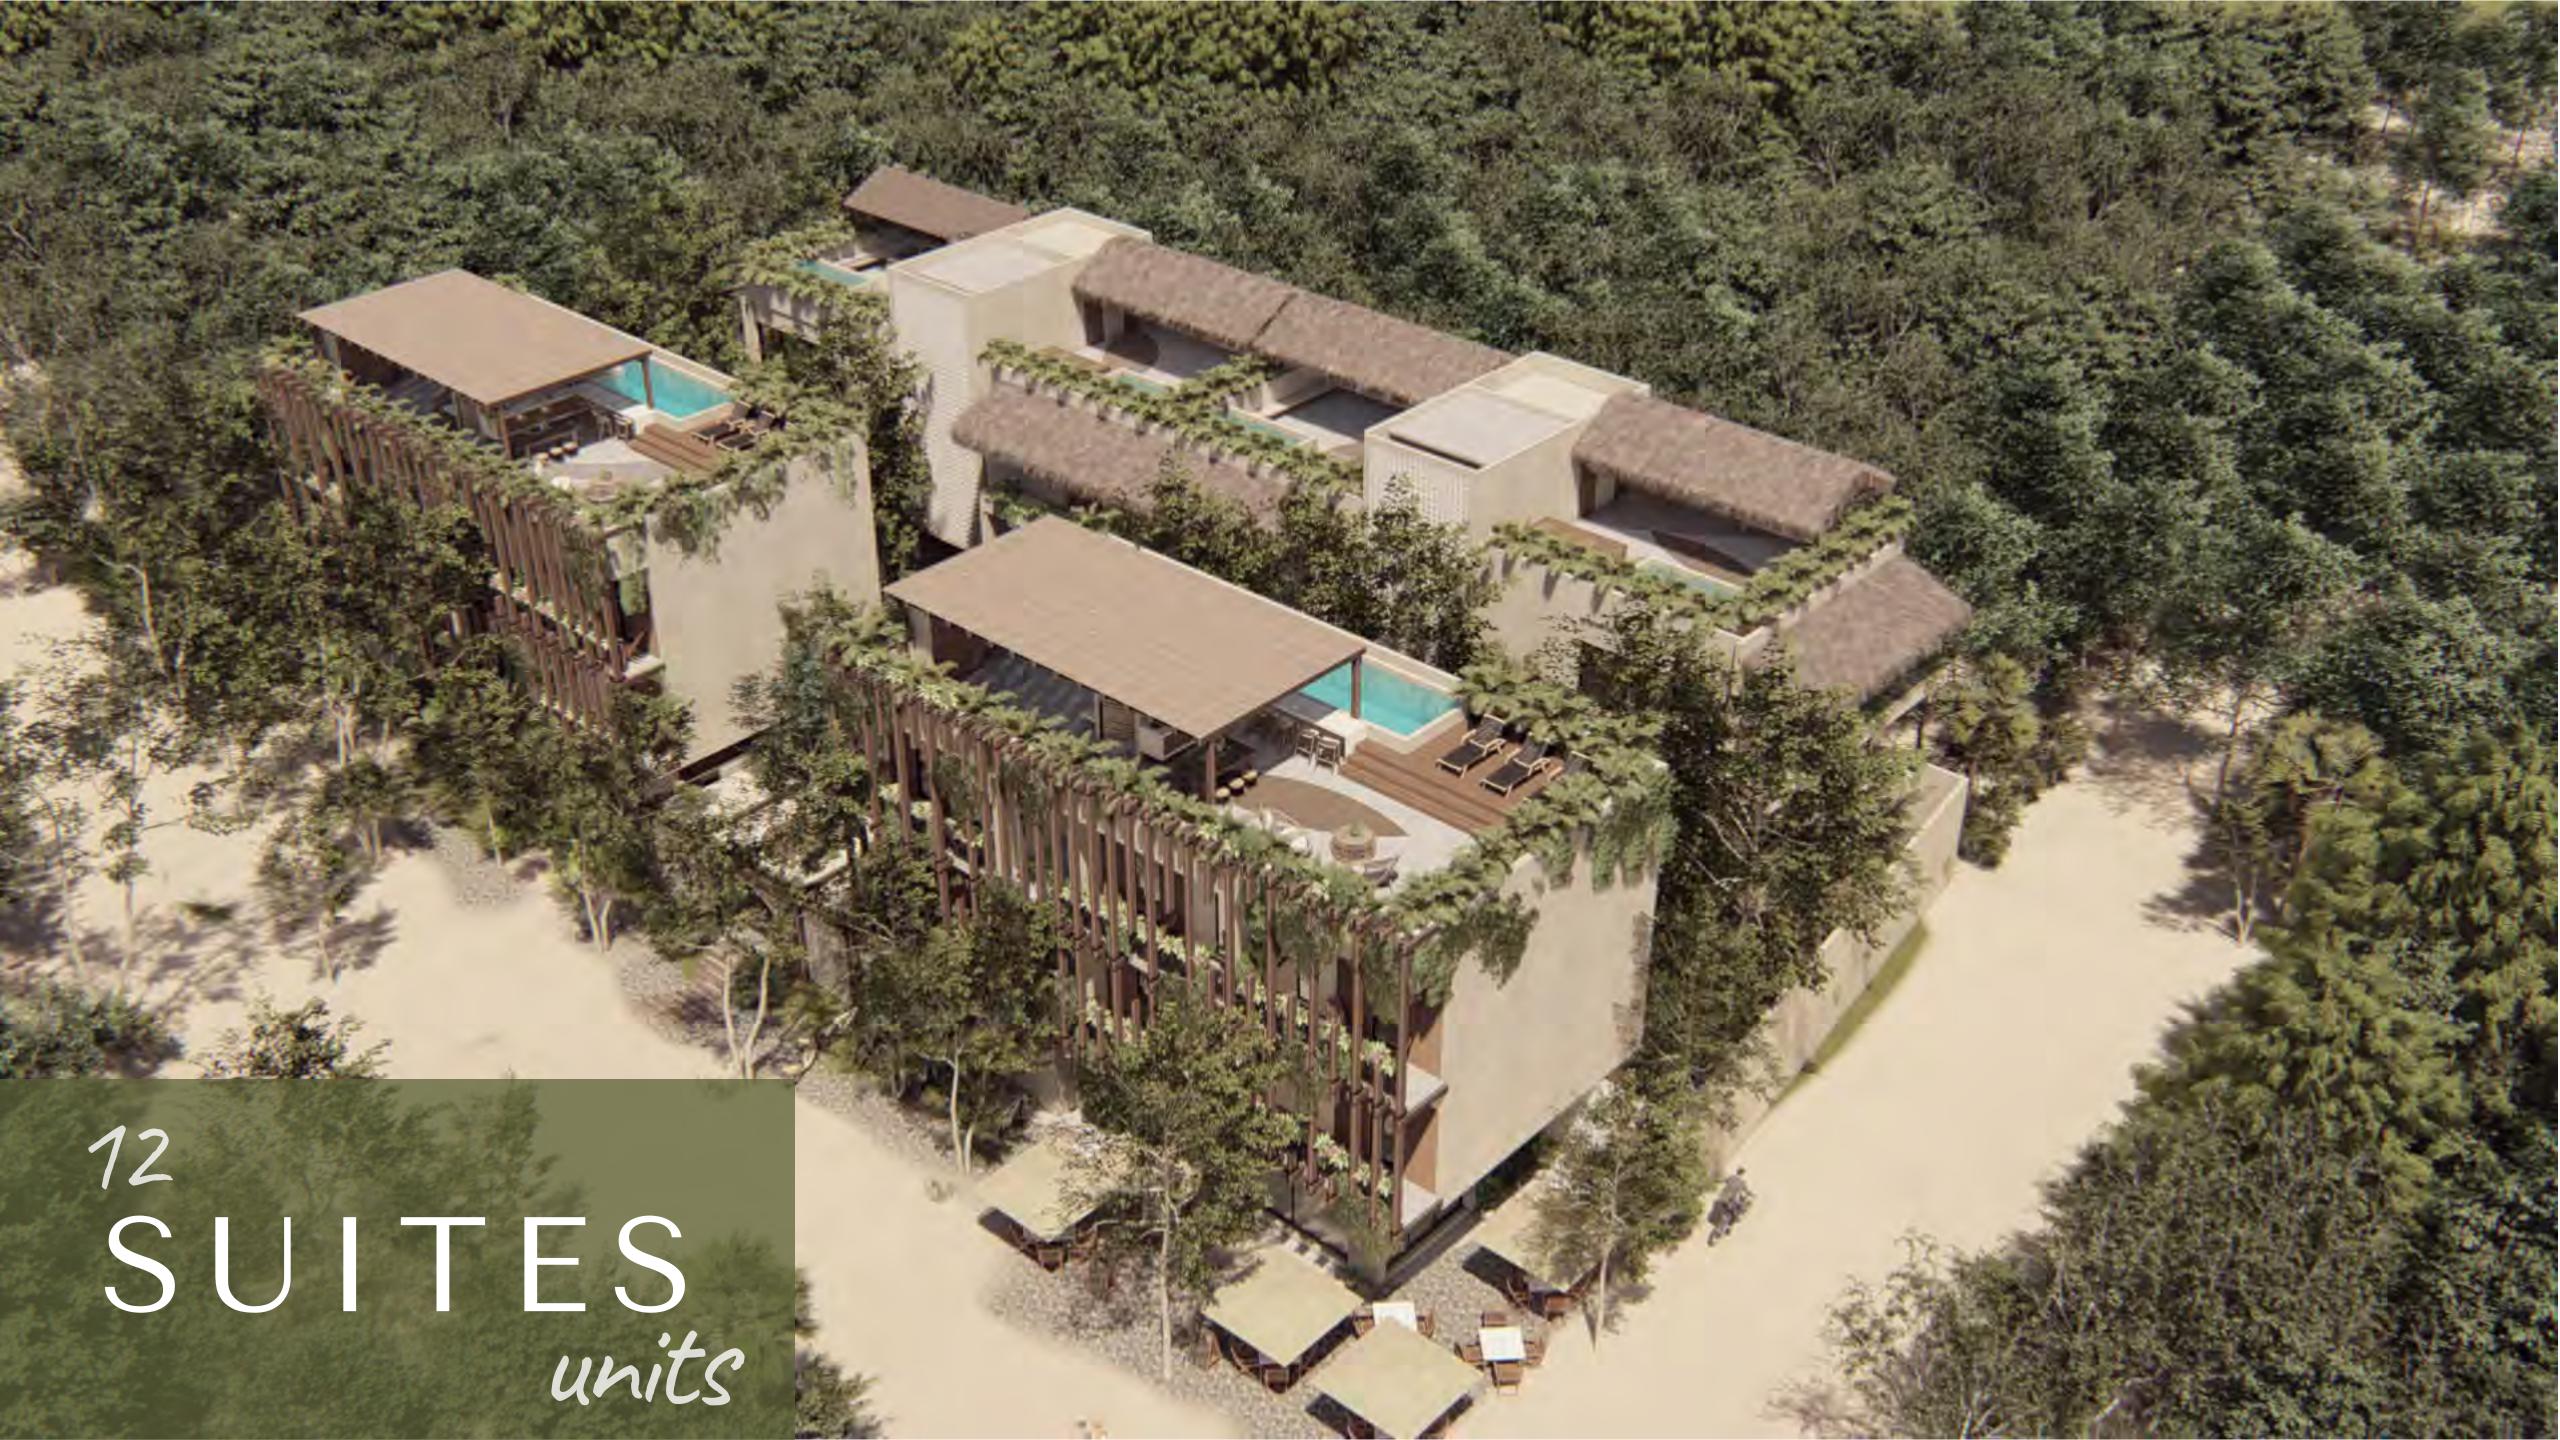

## MASTER

HOMA Kah is a sustainable forwardthinking development built on 1500 m<sup>2</sup> protecting more than 60% of the jungle.

It combines eco-conscious construction technology with HOMA's philosophy to promote a holistic living experience.

We offer an array of options:

- Penthouse suites with rooftop
- One or two bedroom suites
- Studio-type apartments

by the developers of HOMA Tulum