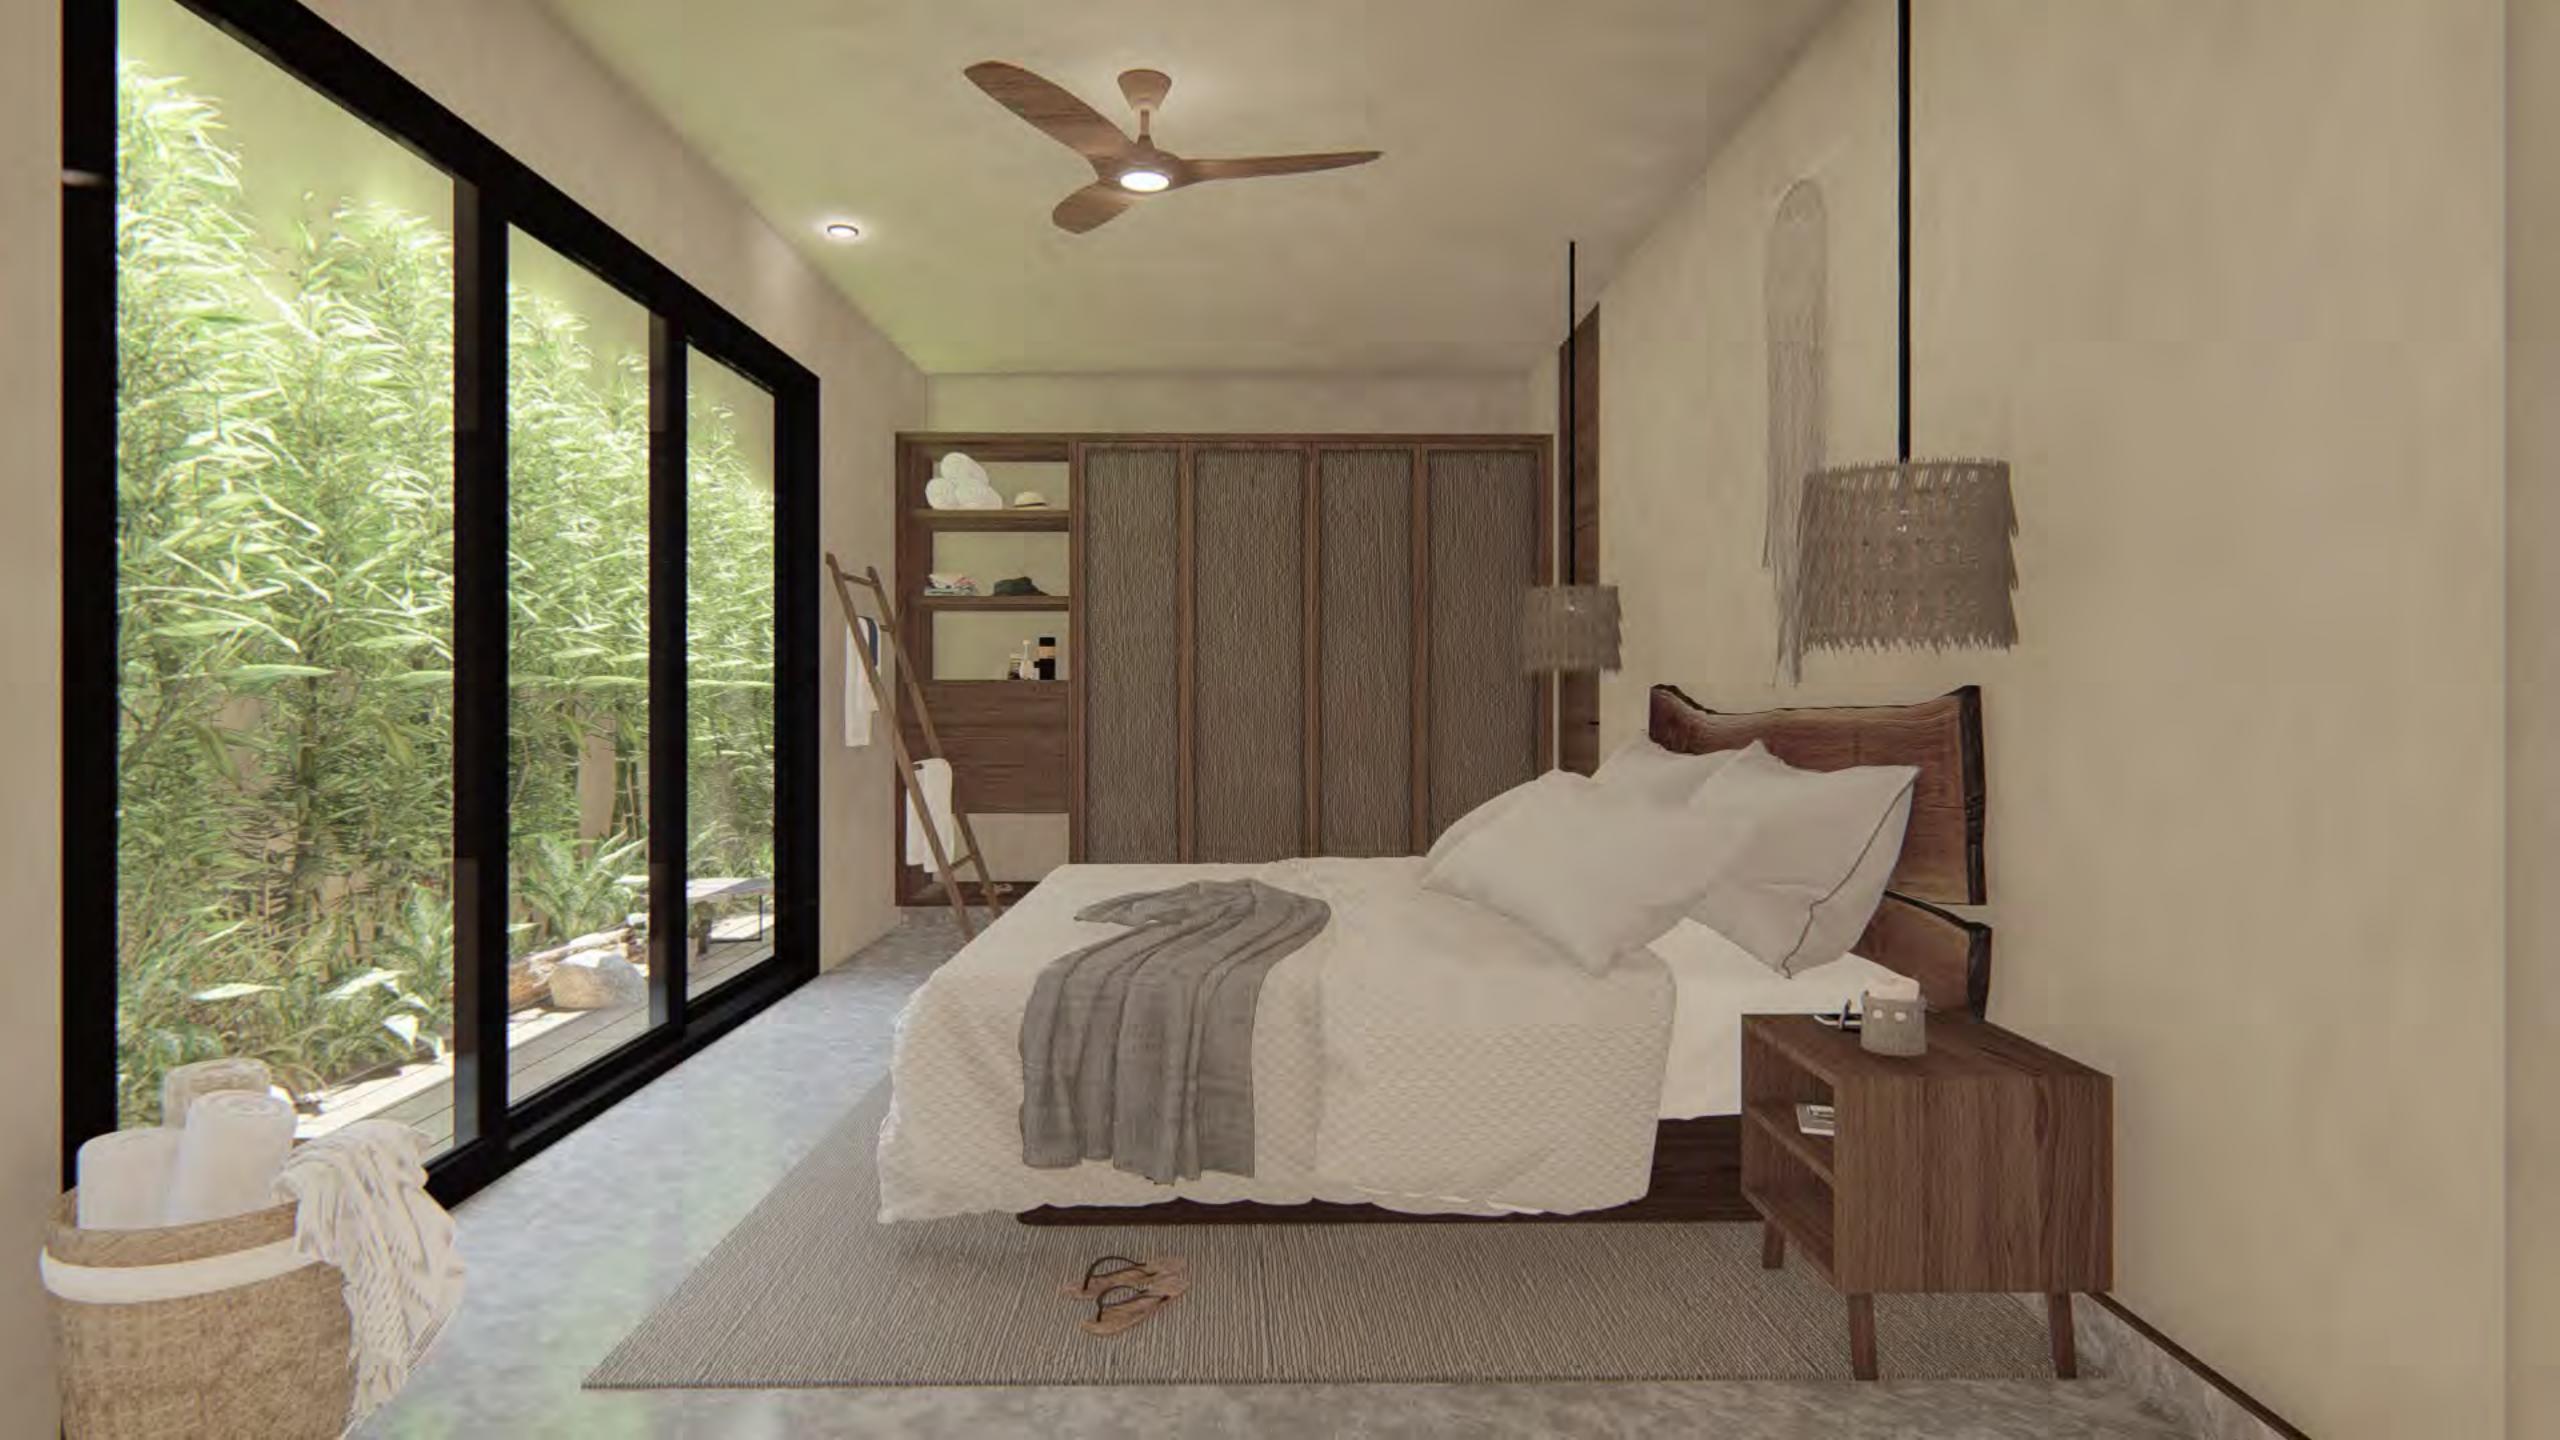

## ONE bedroom suite

One bedroom suite, full bathroom, closet, deck or balcony overlooking the main pool, equipped kitchen, A/C unit, ceiling fan, & Tulum-style decoration.

| Interior       | 79 m <sup>2</sup> |  |
|----------------|-------------------|--|
| Deck / Balcony | 11 m <sup>2</sup> |  |
| Total          | 90 m <sup>2</sup> |  |

## TWO bedroom suite

Two bedroom suite, two full bathrooms, closet, deck or balcony overlooking the jungle, equipped kitchen, A/C unit, ceiling fan, & Tulum-style decoration.

| Interior       | 80 m <sup>2</sup>  |  |
|----------------|--------------------|--|
| Deck / Balcony | 22 m <sup>2</sup>  |  |
| Total          | 102 m <sup>2</sup> |  |

## PENTHOUSE suite with rooftop

Two bedroom suite, two & a half bathrooms, closet, balcony overlooking the main pool, equipped kitchen, A/C unit, ceiling fan, & Tulum-style decoration.

| Interior          | 83 m <sup>2</sup>  |  |
|-------------------|--------------------|--|
| Balcony           | 10 m <sup>2</sup>  |  |
| Rooftop with pool | 89 m <sup>2</sup>  |  |
| Total             | 182 m <sup>2</sup> |  |