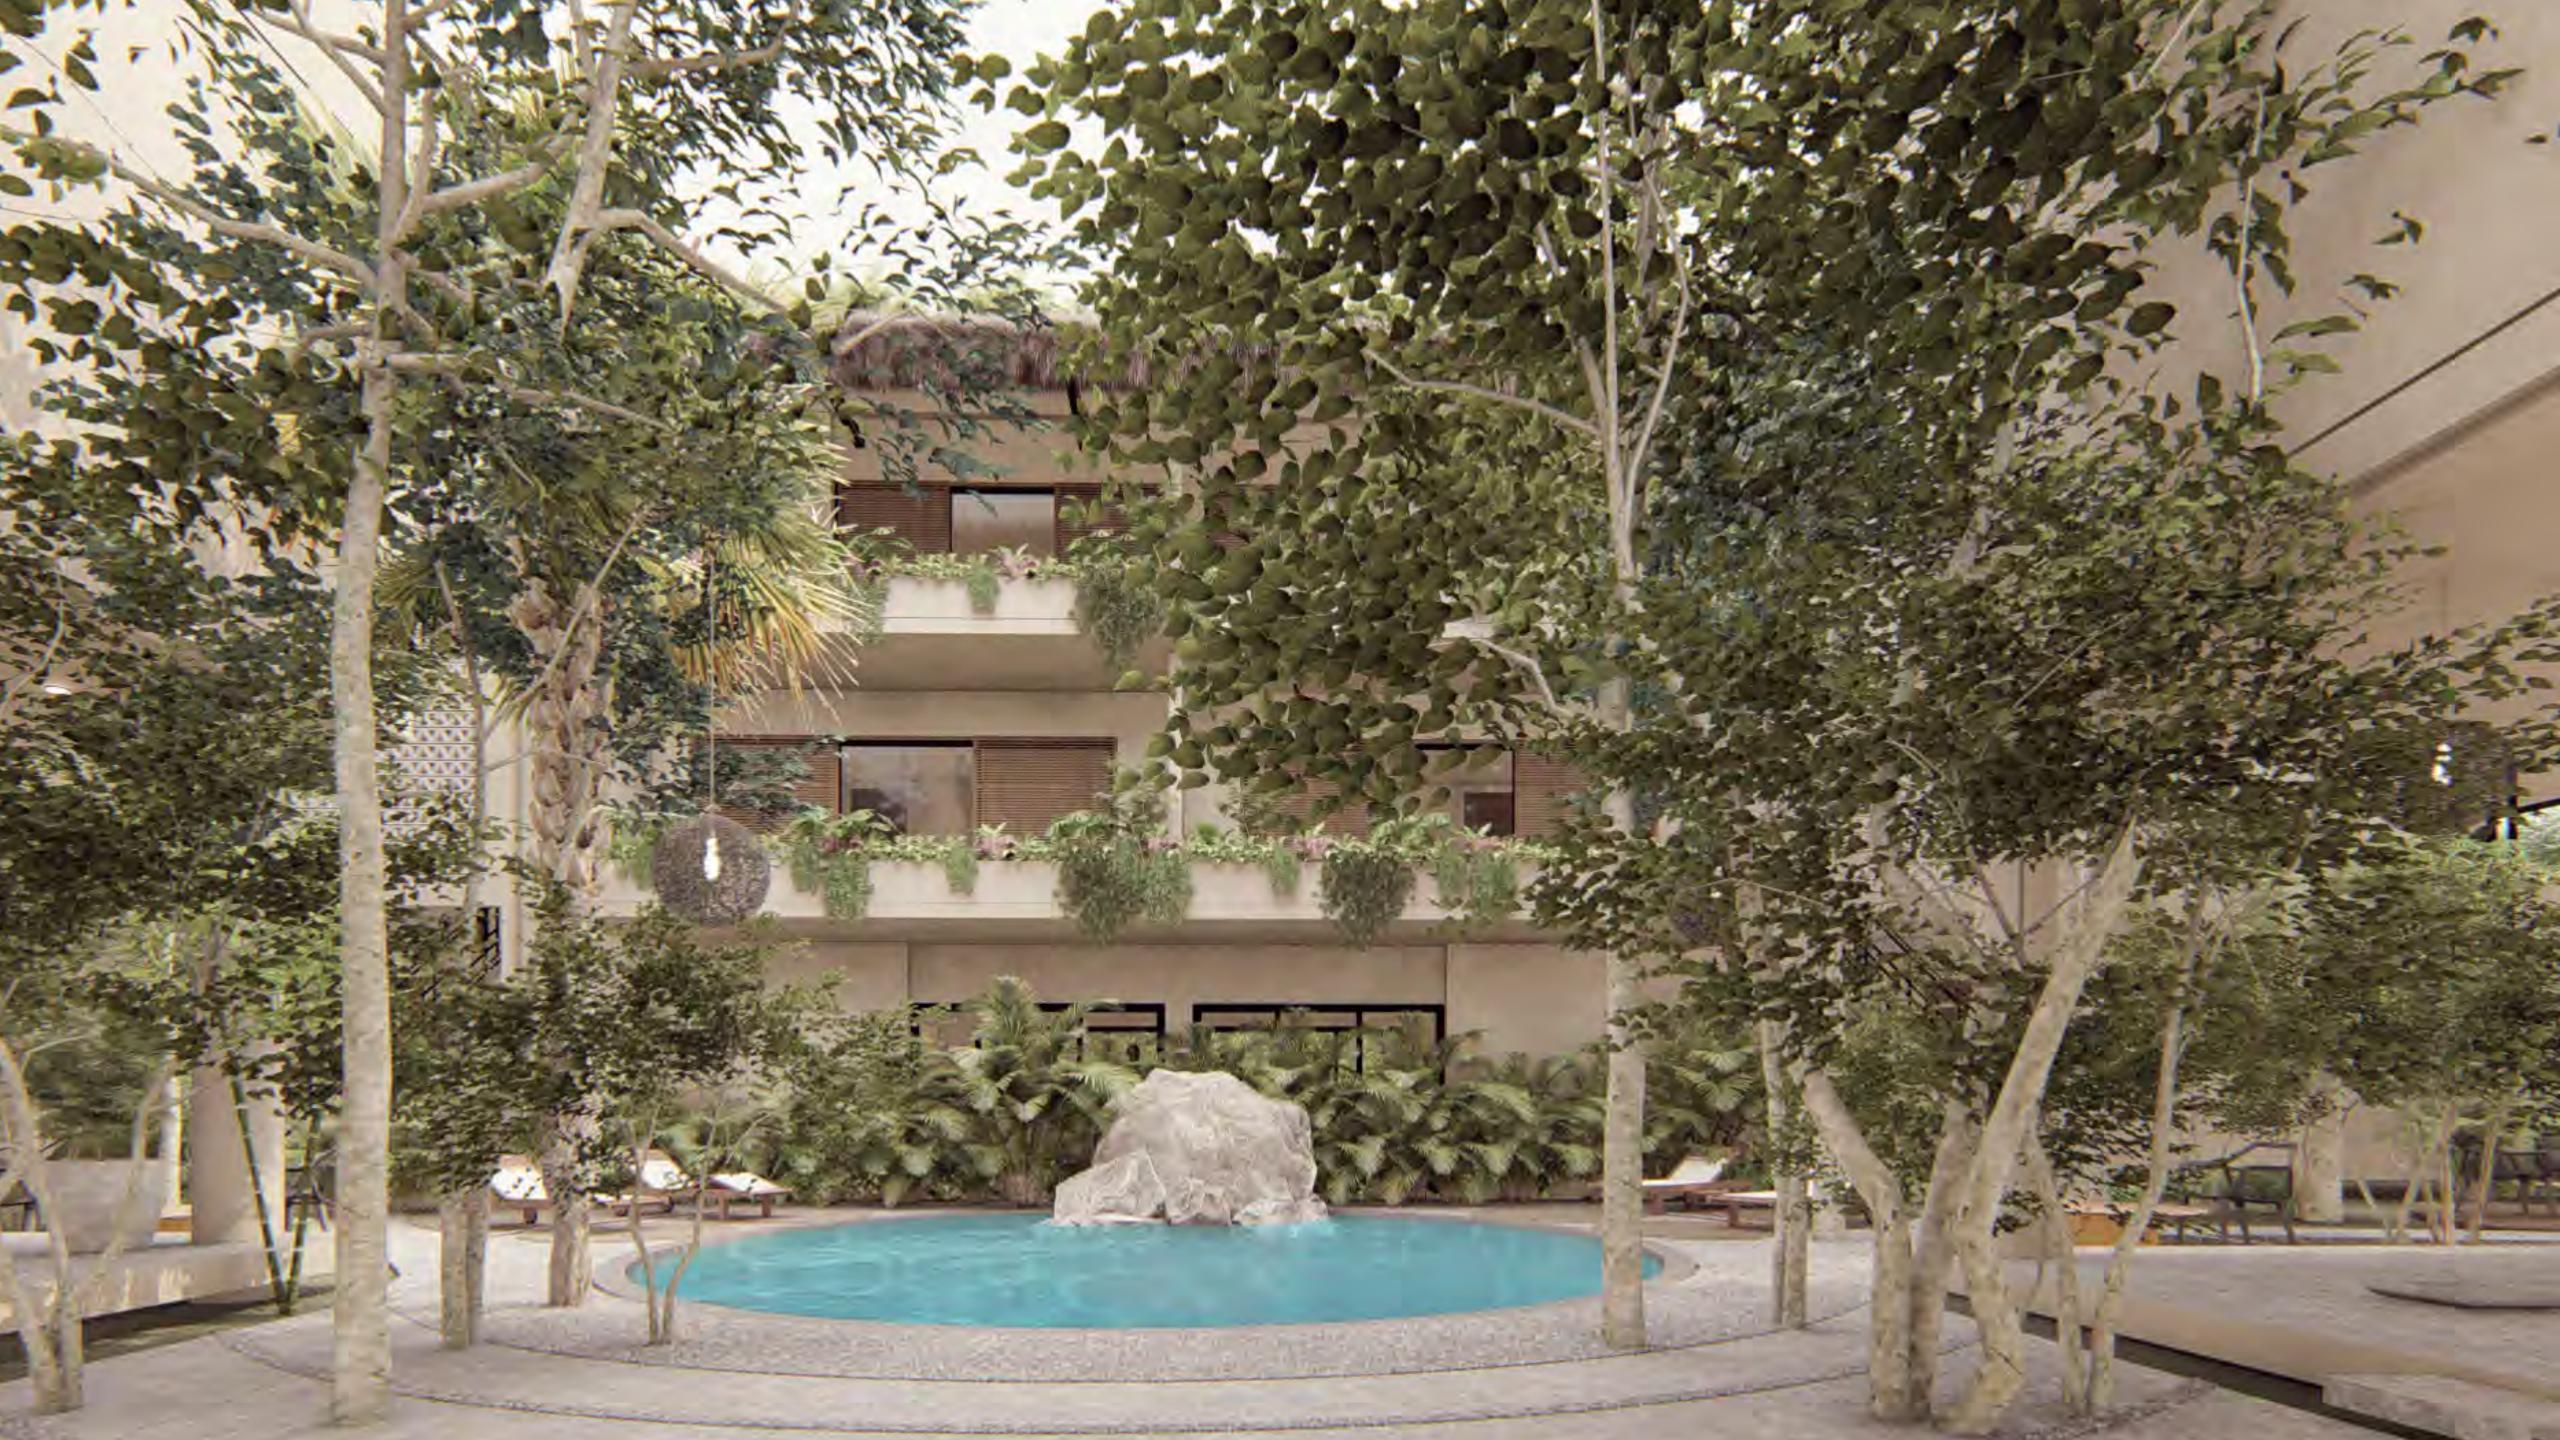

## MASTER

HOMA Kah is a sustainable forwardthinking development built on 1500 m<sup>2</sup> protecting more than 60% of the jungle.

It combines eco-conscious construction technology with HOMA's philosophy to promote a holistic living experience.

## Protecting 60% of the Jungle

Built around its environment, our design perfectly intertwines with the surrounding nature without disrupting its growth.

### Passive Design Architecture

Eliminating the need for additional energy, our buildings always keep a comfortable temperature by promoting natural ventilation.

### Water Treatment Plant

We ensure our underwater reserve stays in pristine conditions by recycling 100% of the waste water using state of the art technology.