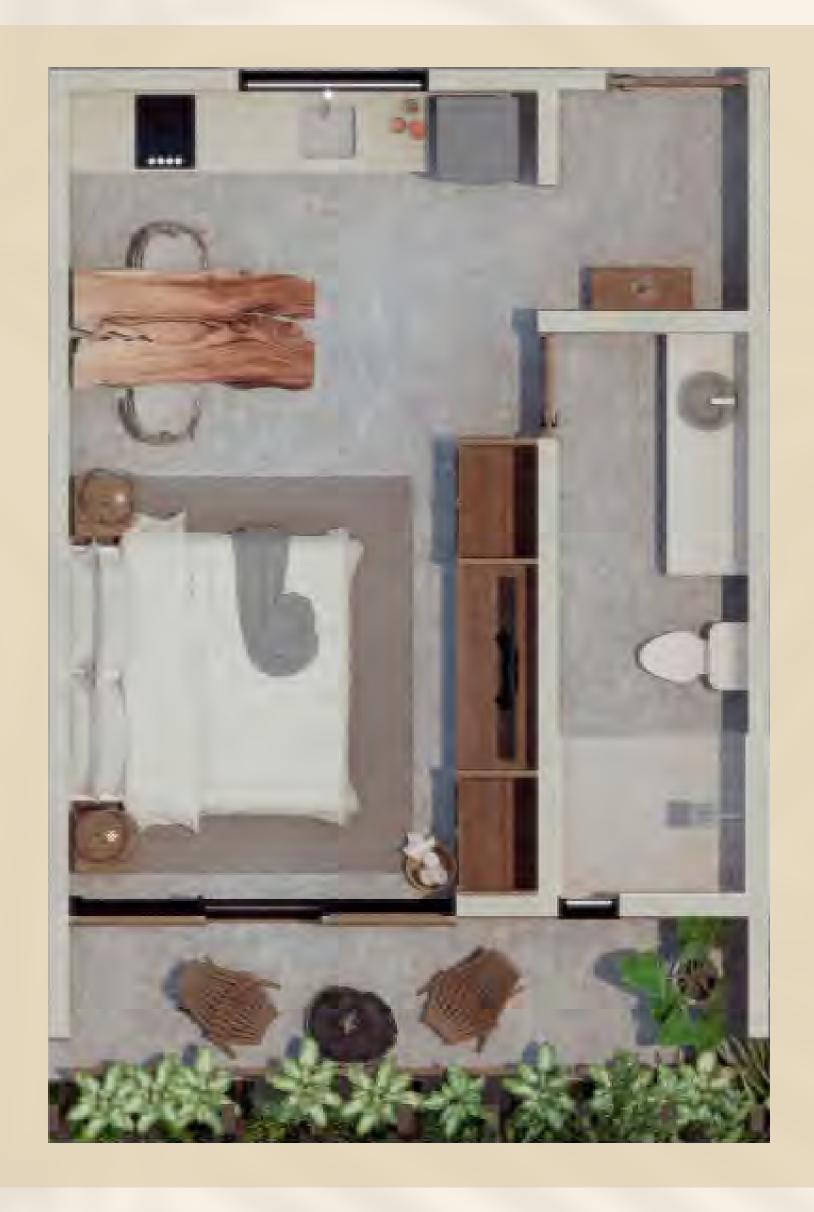

## CREATIVE Studio

Fully equipped studios with kitchen, bathroom, closet, balcony overlooking the jungle, A/C unit, ceiling fan, & Tulum-style decoration.

Access to the common rooftop that includes laundry room, storage, kitchenette, solarium, architectural pool, palapa & bar.

| Interior | $34 \text{ m}^2$  |
|----------|-------------------|
| Balcony  | 6 m <sup>2</sup>  |
| Total    | 40 m <sup>2</sup> |

\*\*

\*\*Lah is also a sound which in Mayan represents the essence of a place...