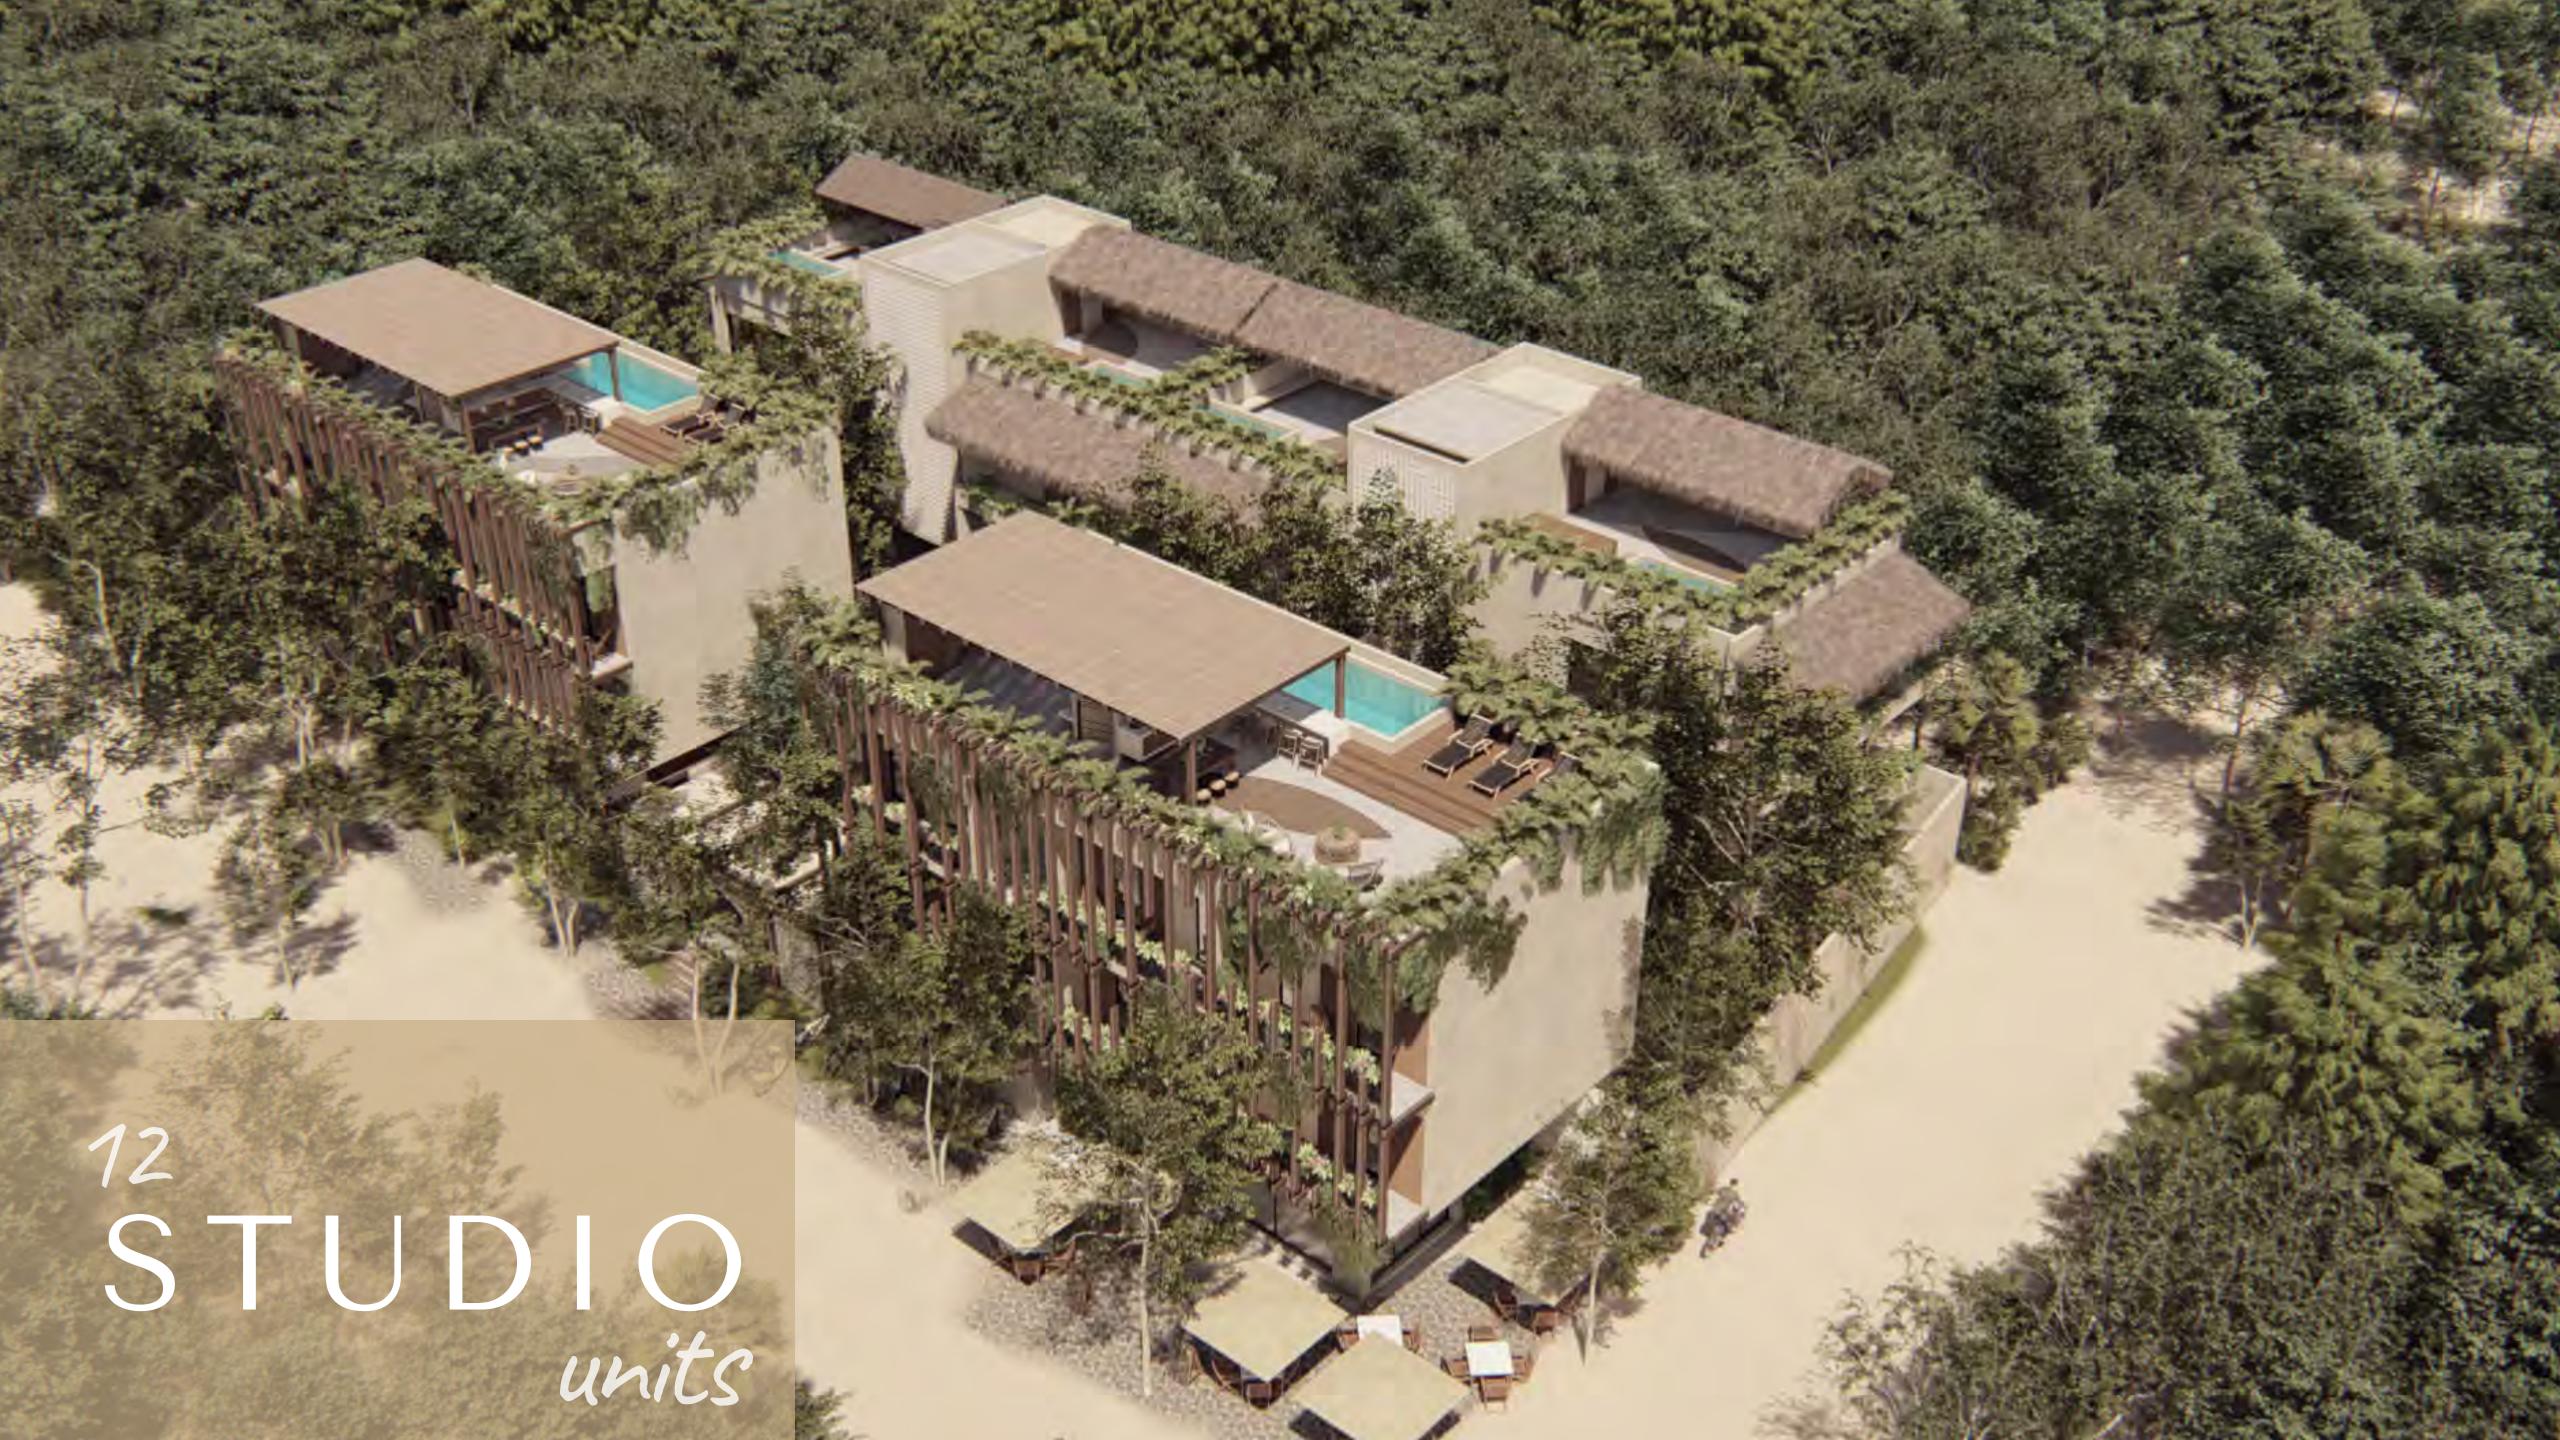

## MASTER

HOMA Kah is a sustainable forwardthinking development built on 1500 m<sup>2</sup> protecting more than 60% of the jungle.

It combines eco-conscious construction technology with HOMA's philosophy to promote a holistic living experience.

We offer an array of options:

- Penthouse suites with rooftop
- One or two bedroom suites
- Studio-type apartments

by the developers of HOMA Tulum

## Protecting 60% of the Jungle

Built around its environment, our design perfectly intertwines with the surrounding nature without disrupting its growth.