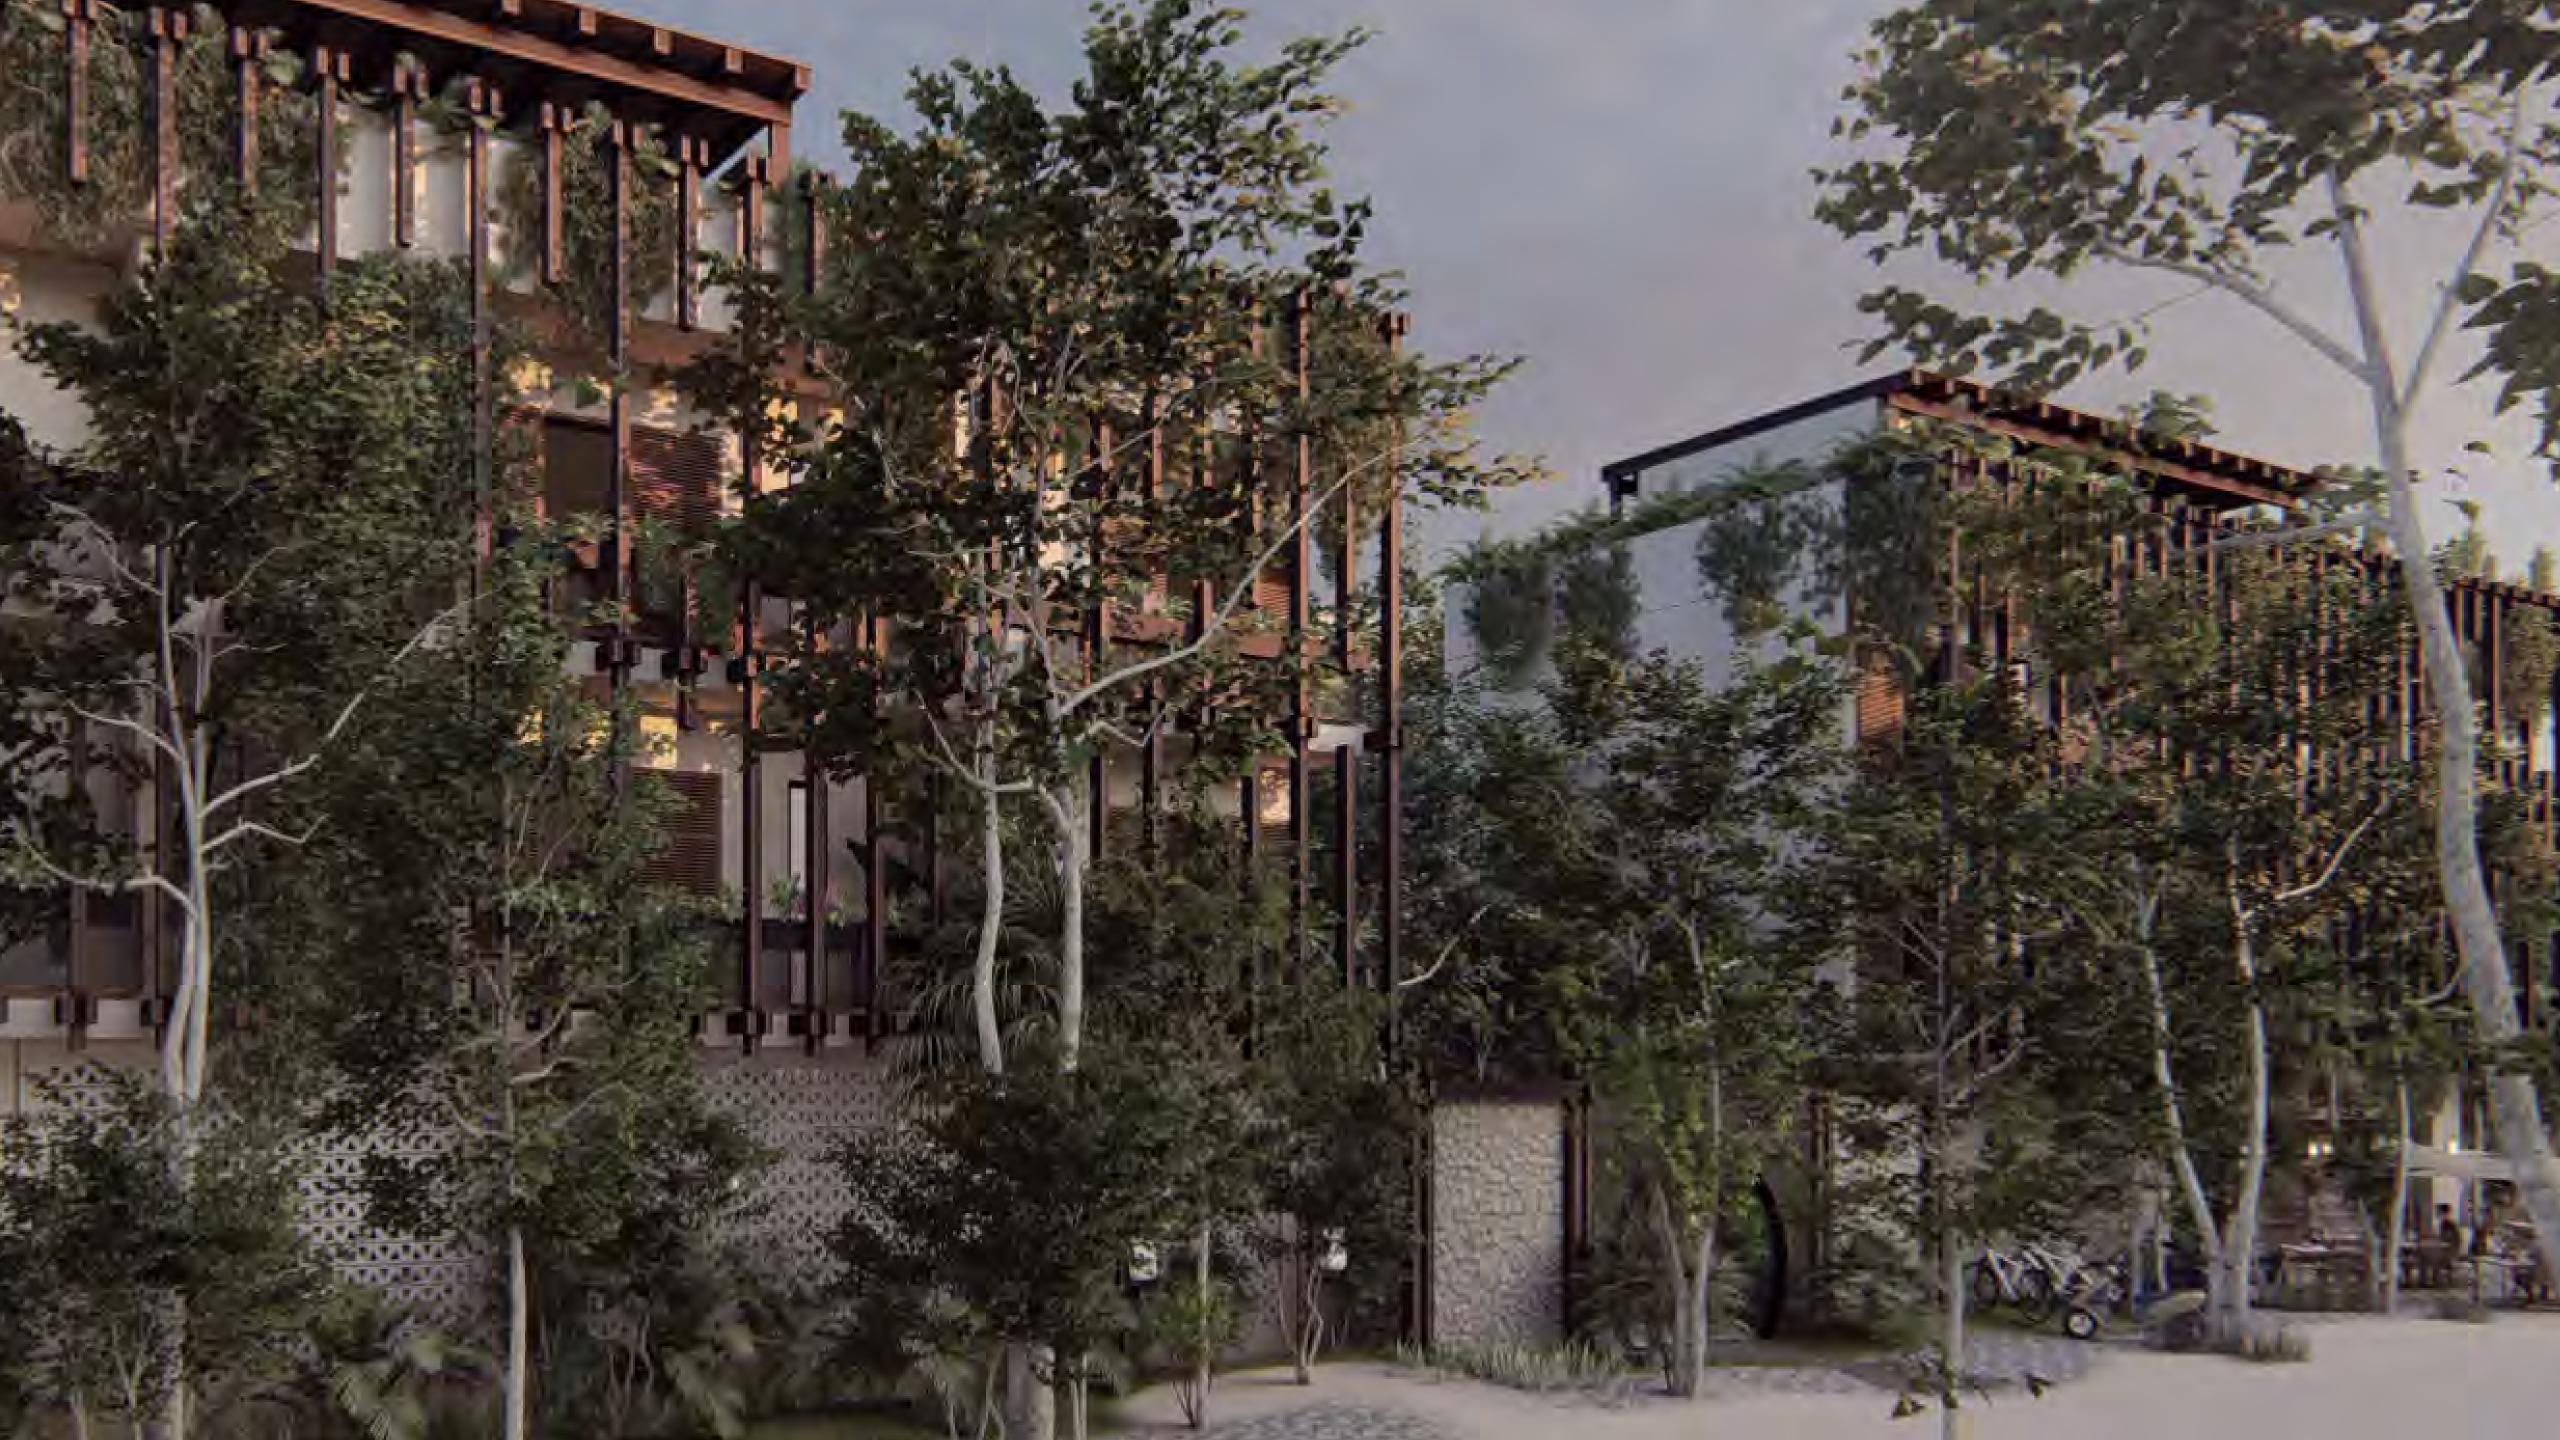

## MASTER

HOMA Kah is a sustainable forwardthinking development built on 1500 m<sup>2</sup> protecting more than 60% of the jungle.

It combines eco-conscious construction technology with HOMA's philosophy to promote a holistic living experience.

## Protecting 60% of the Jungle

Built around its environment, our design perfectly intertwines with the surrounding nature without disrupting its growth.