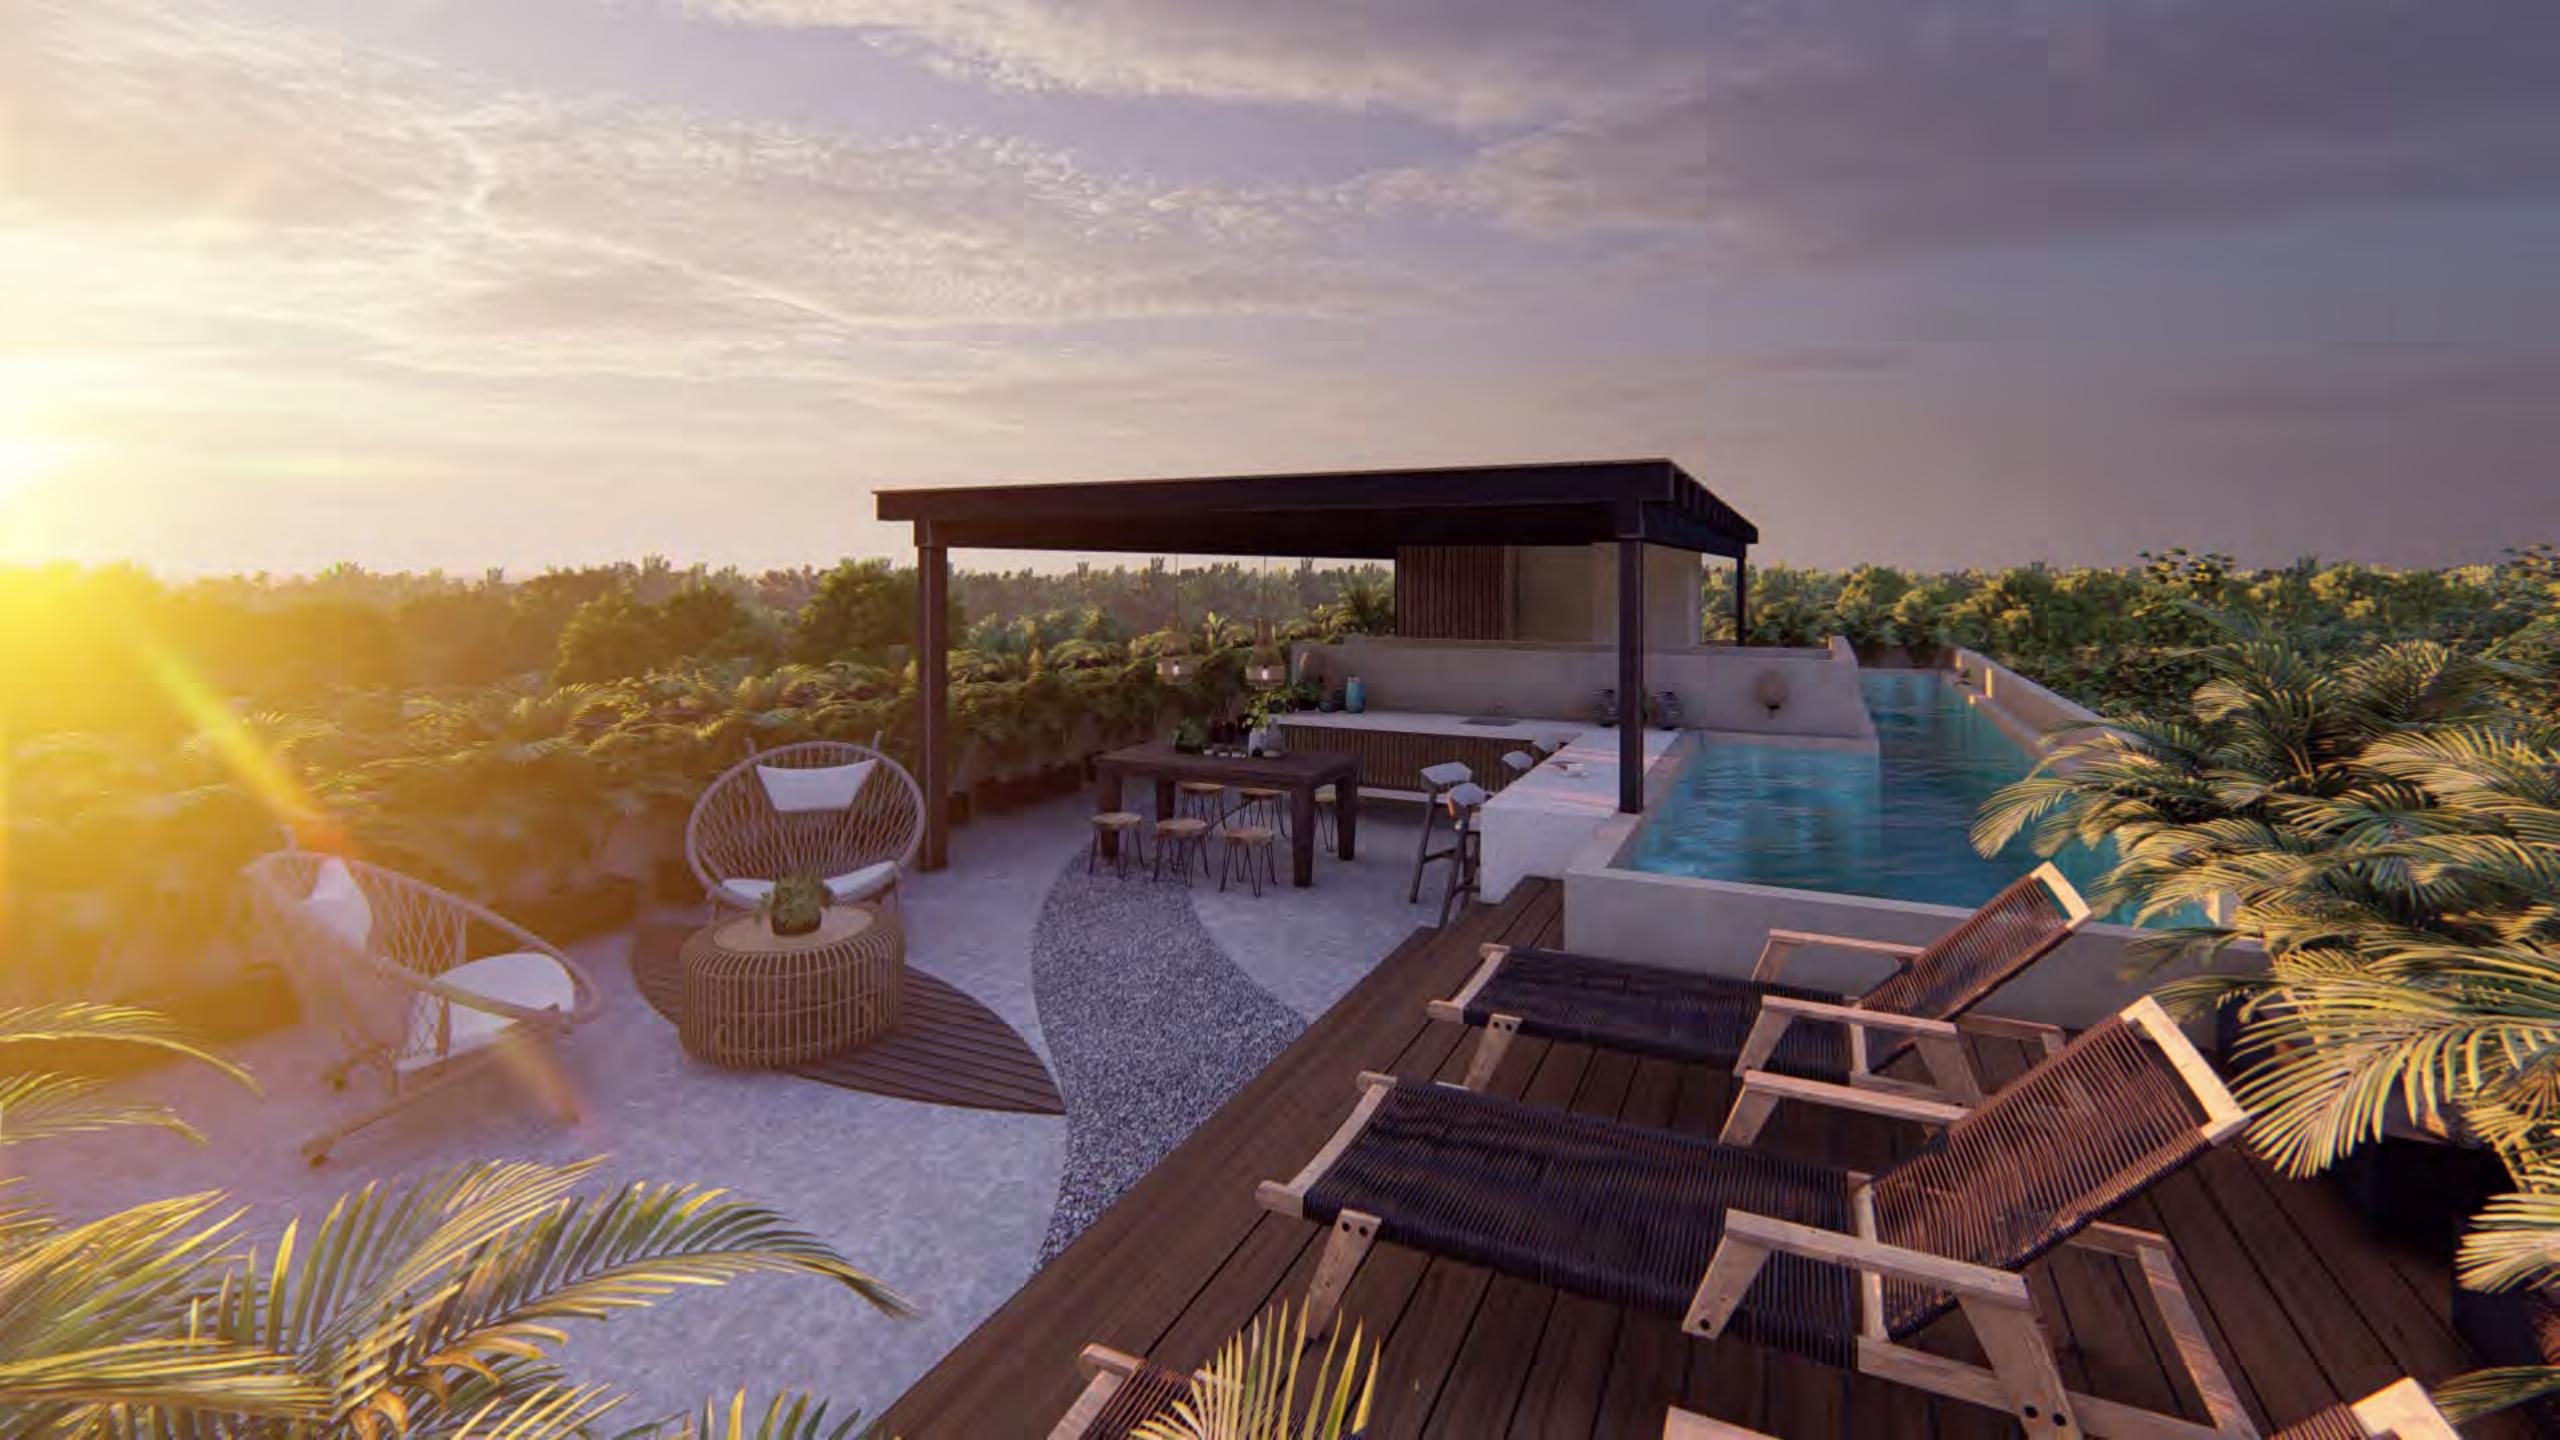

### RELAXATION & ENJOYMENT

- Fibonacci Pool & Solarium
- Personal Relaxation Areas
- Communal Rooftop for Social Gathering

## PENTHOUSE suite with rooftop

Rooftop equipped with half a bathroom, private pool, sitting area, solarium, deck, grill & palapa.

| Interior          | 83 m <sup>2</sup>  |  |
|-------------------|--------------------|--|
| Balcony           | 10 m <sup>2</sup>  |  |
| Rooftop with pool | 89 m <sup>2</sup>  |  |
| Total             | 182 m <sup>2</sup> |  |

## CORNE Retudio

Fully equipped studios with kitchen, bathroom, closet, balcony overlooking the jungle, A/C unit, ceiling fan, & Tulum-style decoration.

Access to the common rooftop that includes laundry room, storage, kitchenette, solarium, architectural pool, palapa & bar.