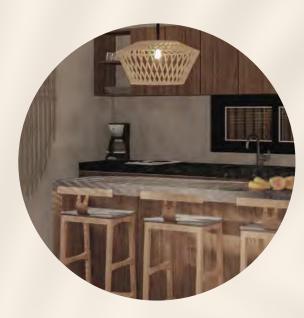

Tzalam Kitchen & Closets

Tzalam & Parota Wood Finishings

Cumaru Access Doors

Polished
White Cement
Pools

Tulum Style Hanging Lamps

## ONE bedroom suite

One bedroom suite, full bathroom, closet, deck or balcony overlooking the main pool, equipped kitchen, A/C unit, ceiling fan, & Tulum-style decoration.

| Interior       | 79 m <sup>2</sup> |  |
|----------------|-------------------|--|
| Deck / Balcony | 11 m <sup>2</sup> |  |
| Total          | 90 m <sup>2</sup> |  |