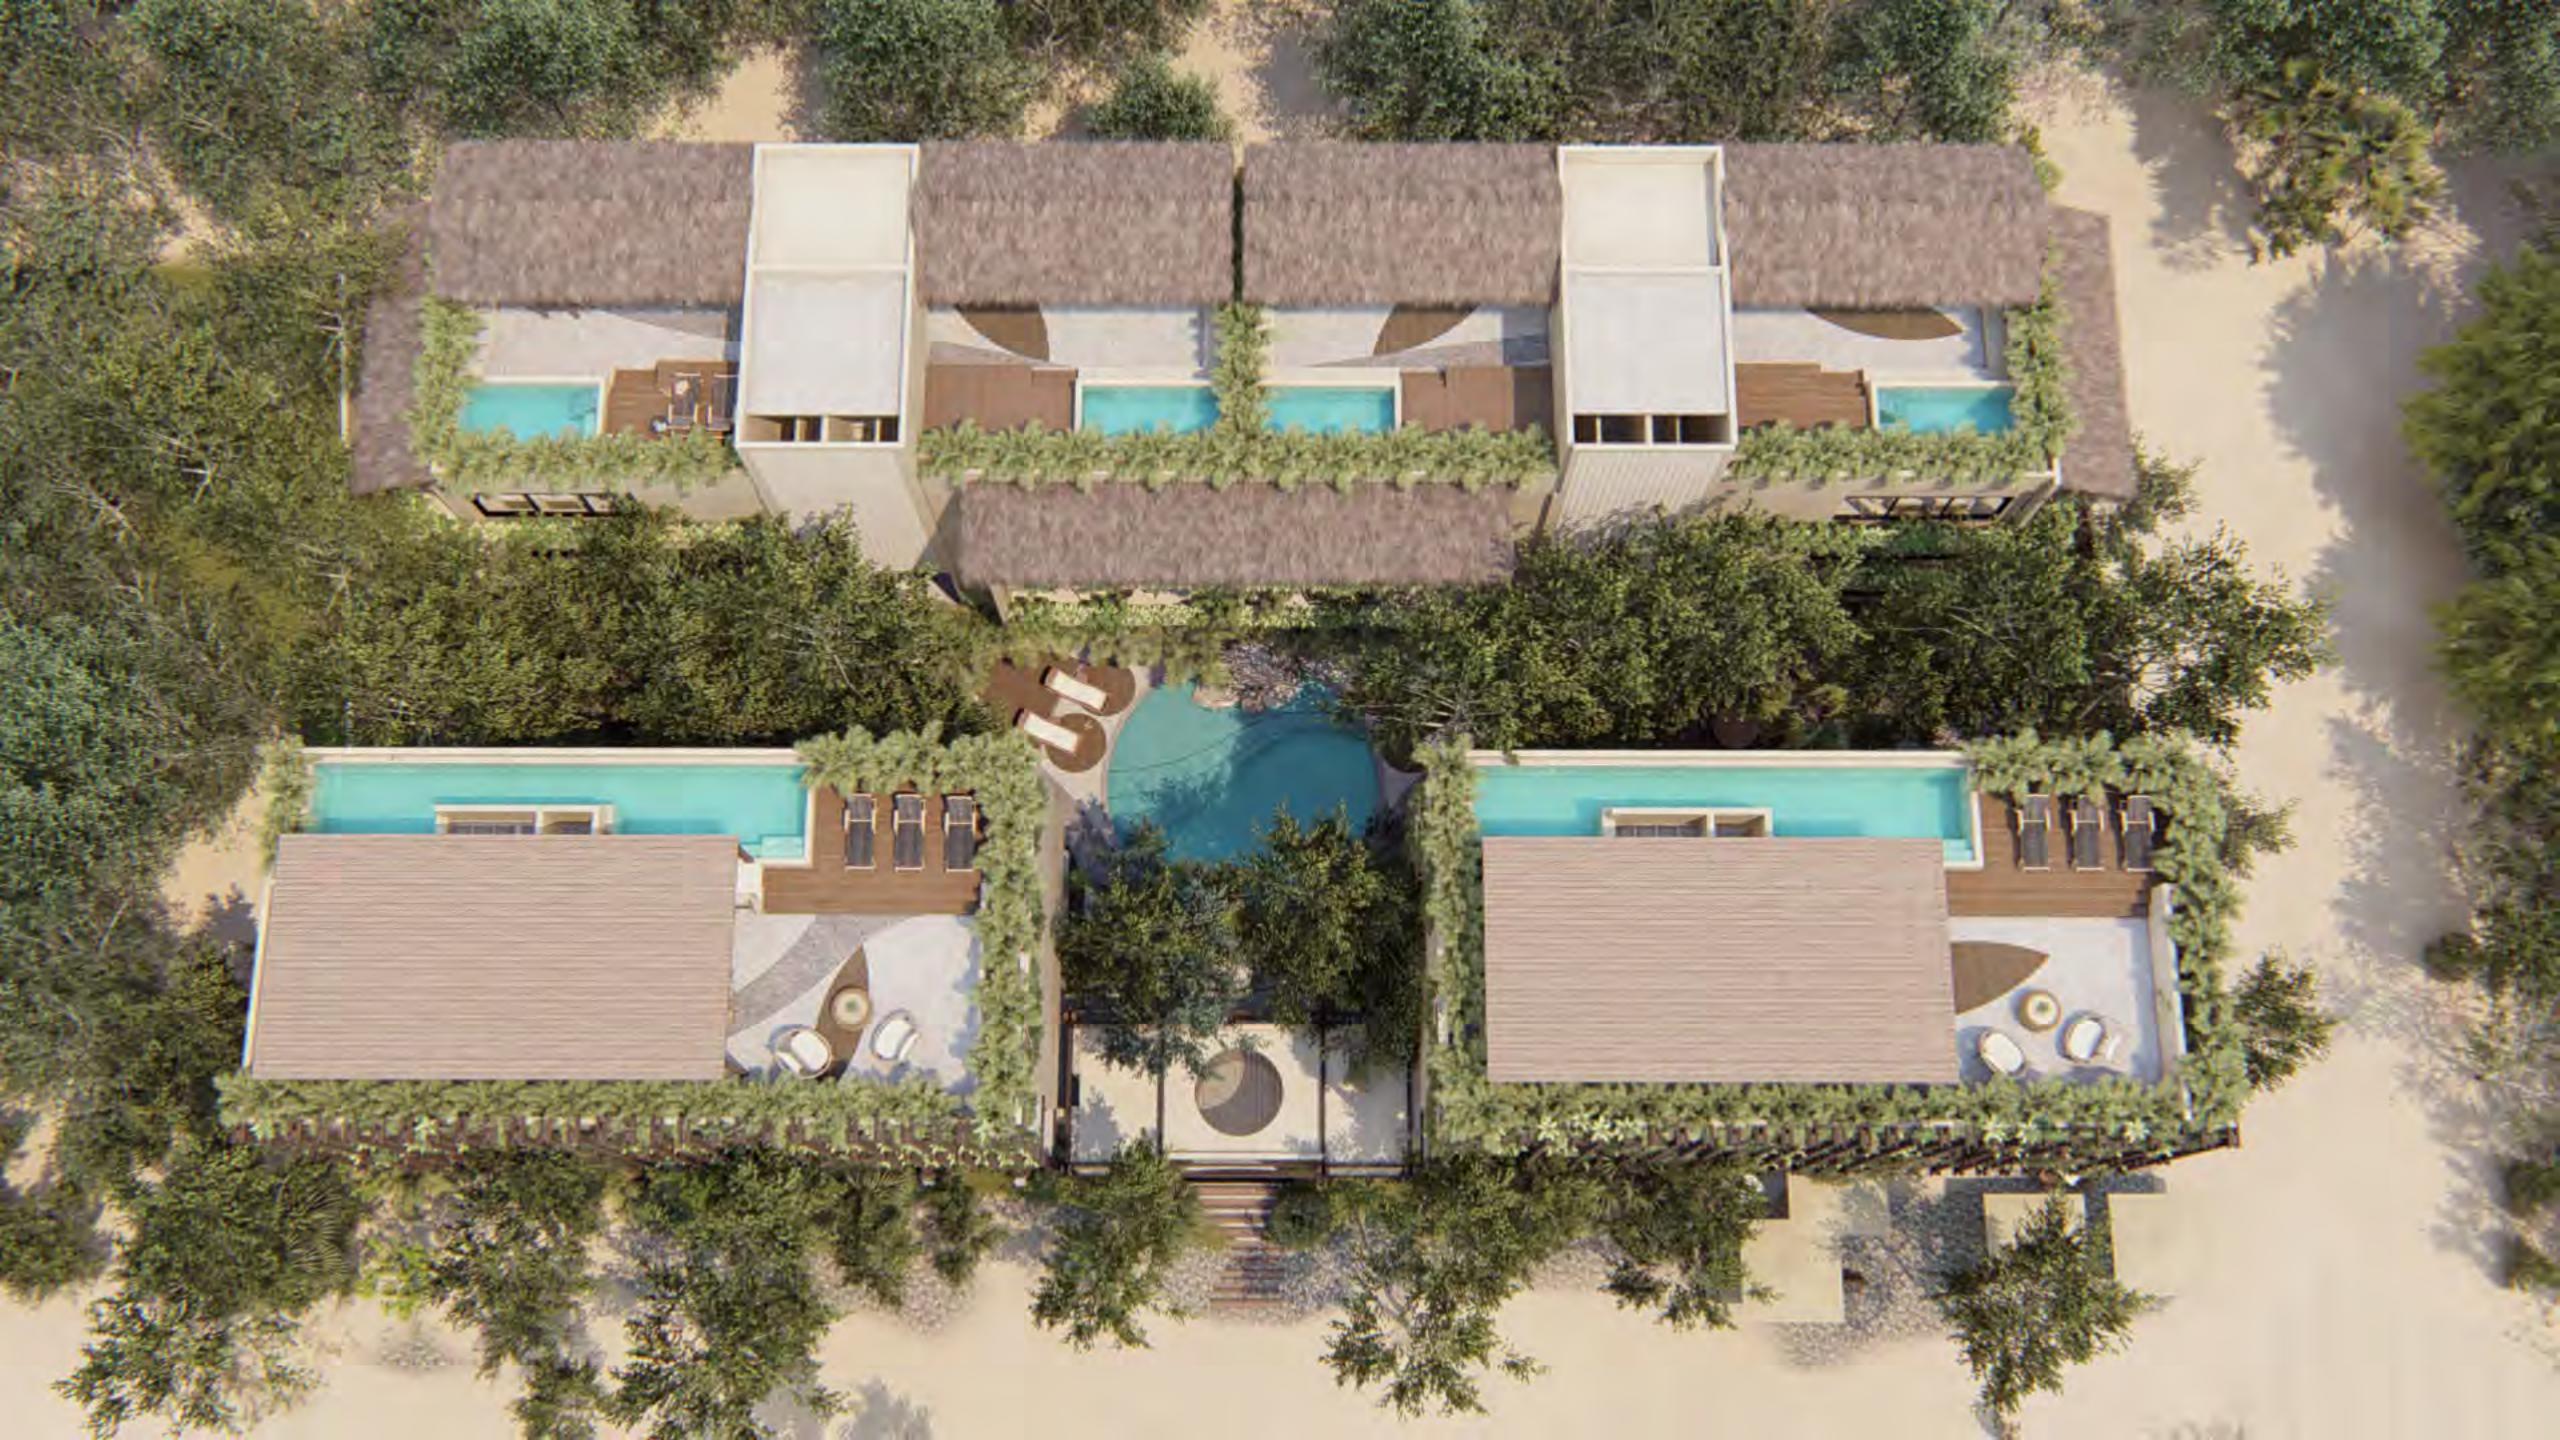

## PENTHOUSE suite with rooftop

Two bedroom suite, two & a half bathrooms, closet, balcony overlooking the main pool, equipped kitchen, A/C unit, ceiling fan, & Tulum-style decoration.

| Interior          | 83 m <sup>2</sup>  |  |
|-------------------|--------------------|--|
| Balcony           | 10 m <sup>2</sup>  |  |
| Rooftop with pool | 89 m <sup>2</sup>  |  |
| Total             | 182 m <sup>2</sup> |  |

## PENTHOUSE suite with rooftop

Rooftop equipped with half a bathroom, private pool, sitting area, solarium, deck, grill & palapa.

| Interior          | 83 m <sup>2</sup>  |  |
|-------------------|--------------------|--|
| Balcony           | 10 m <sup>2</sup>  |  |
| Rooftop with pool | 89 m <sup>2</sup>  |  |
| Total             | 182 m <sup>2</sup> |  |

## CORNE Retudio

Fully equipped studios with kitchen, bathroom, closet, balcony overlooking the jungle, A/C unit, ceiling fan, & Tulum-style decoration.

Access to the common rooftop that includes laundry room, storage, kitchenette, solarium, architectural pool, palapa & bar.

## CREATIVE Studio

Fully equipped studios with kitchen, bathroom, closet, balcony overlooking the jungle, A/C unit, ceiling fan, & Tulum-style decoration.

Access to the common rooftop that includes laundry room, storage, kitchenette, solarium, architectural pool, palapa & bar.