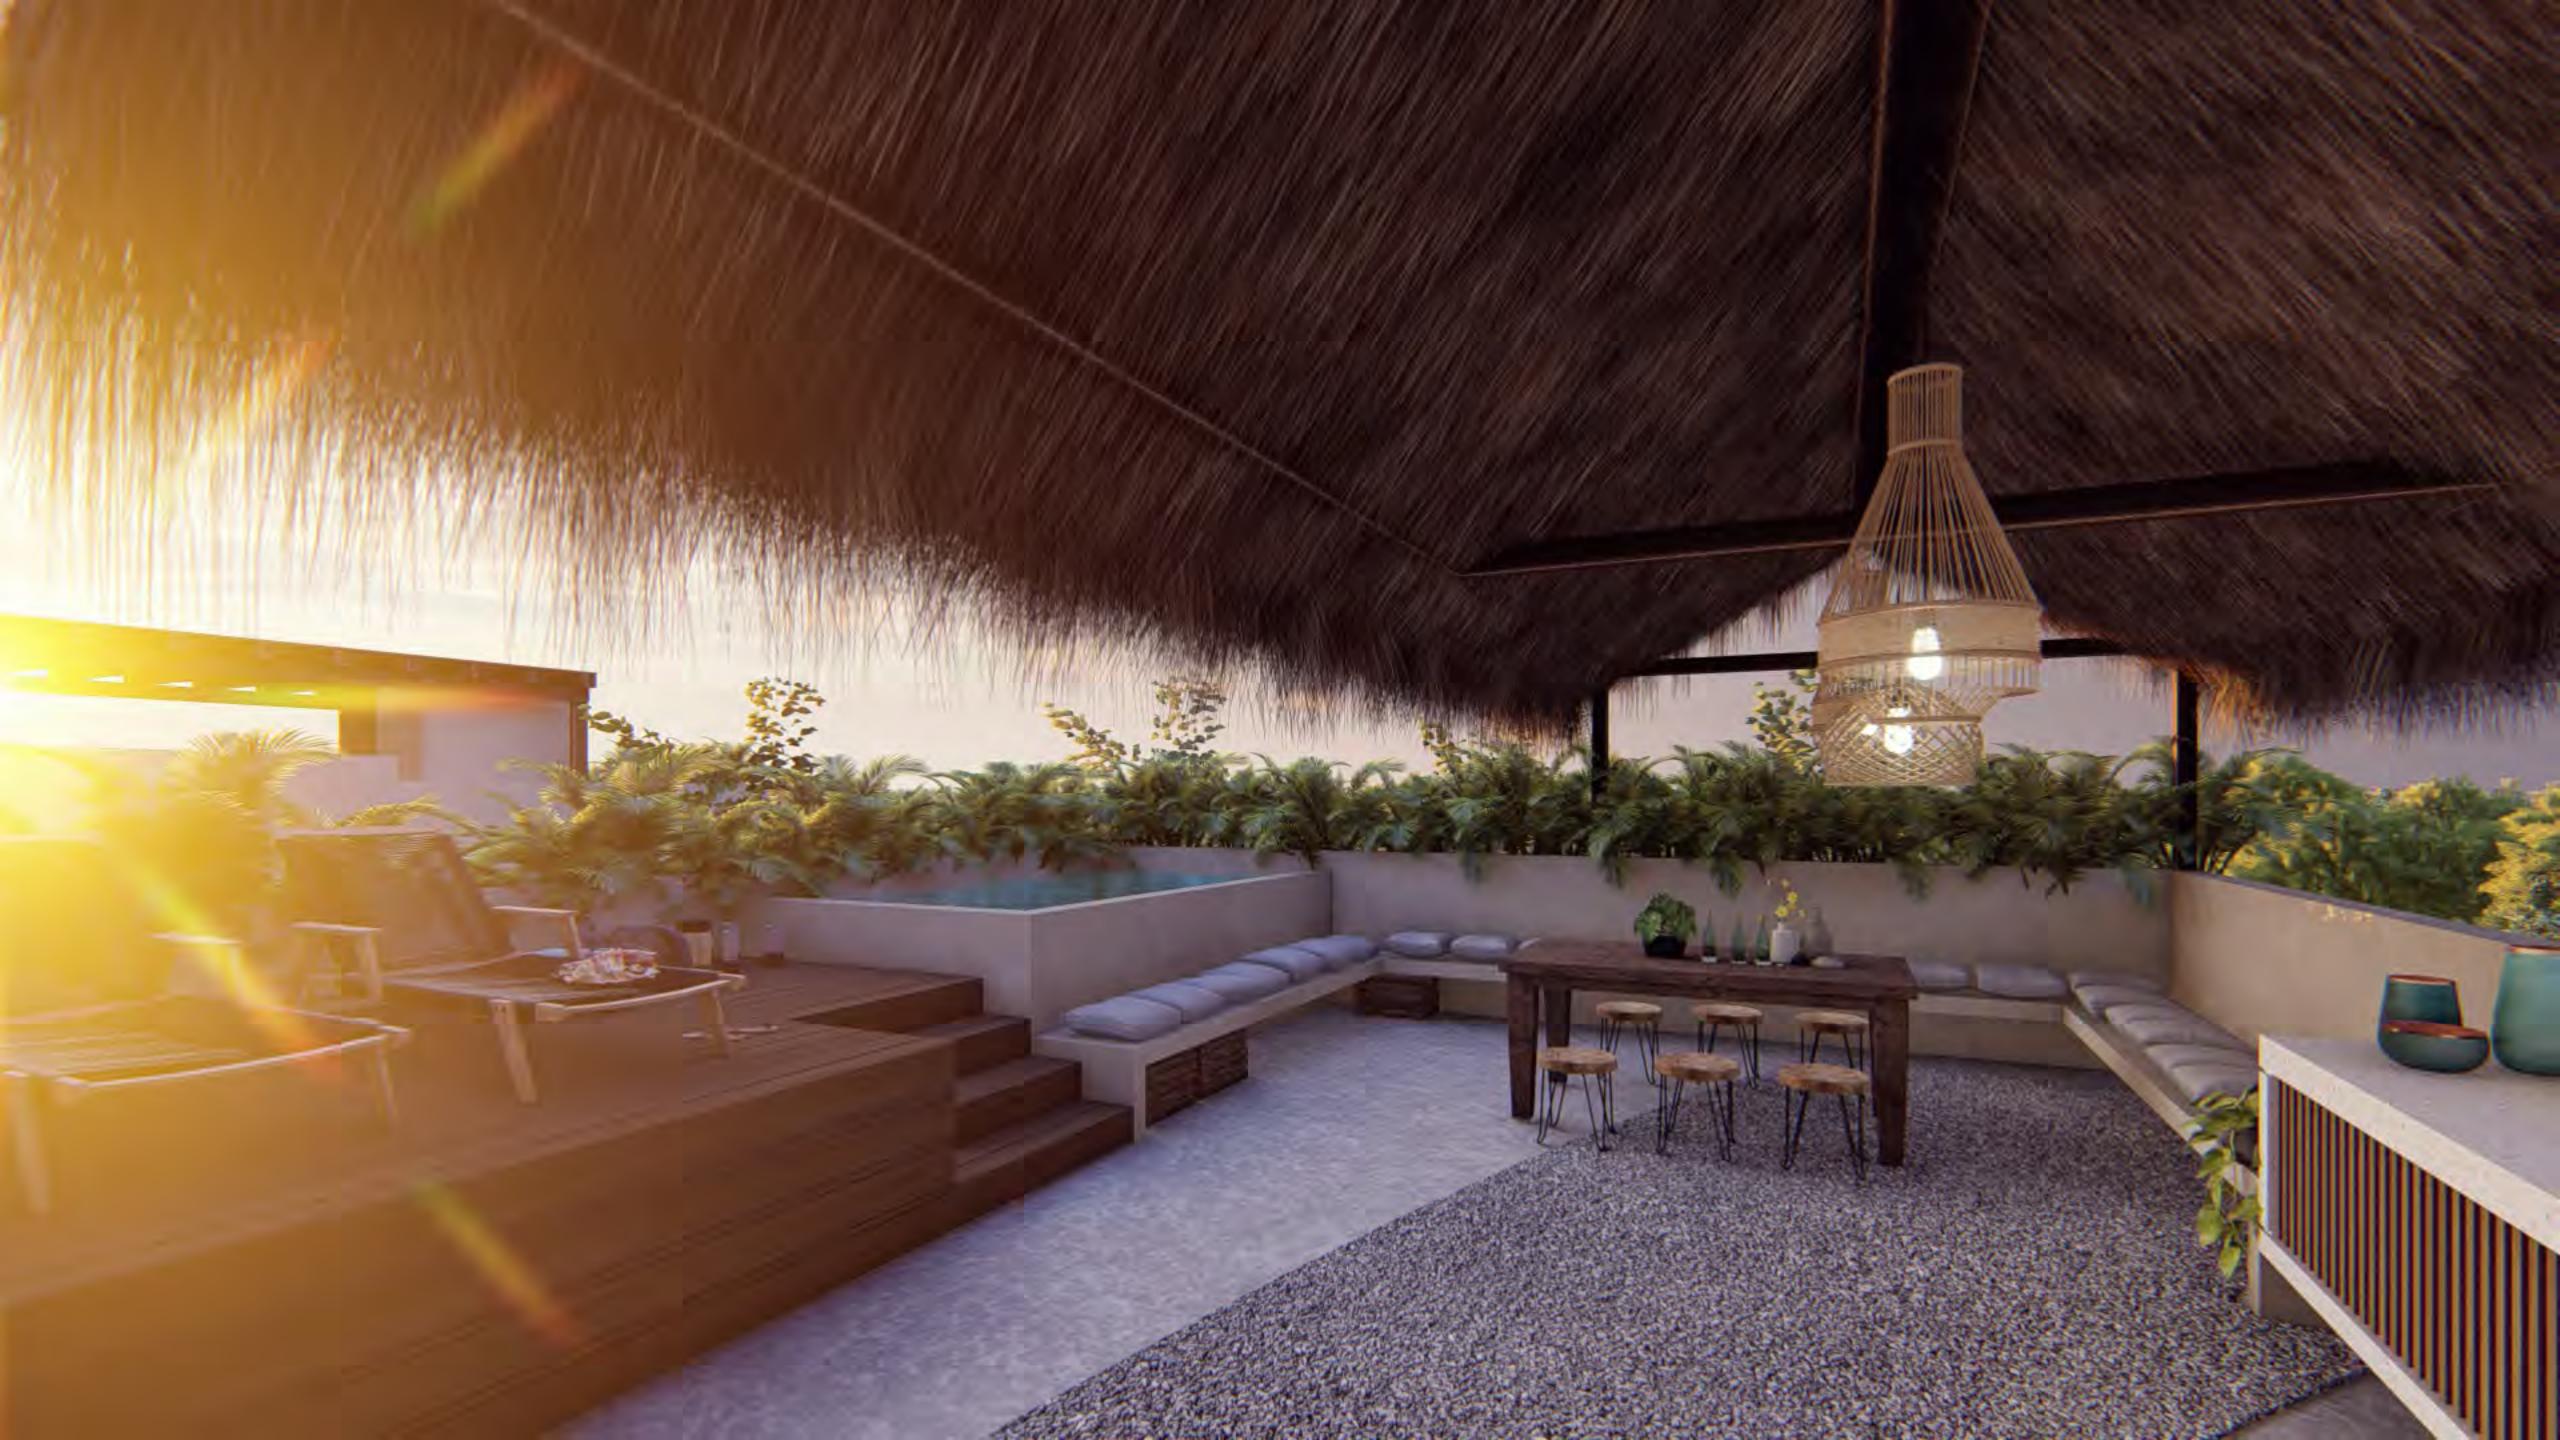

### RELAXATION & ENJOYMENT

- Fibonacci Pool & Solarium
- Personal Relaxation Areas
- Communal Rooftop for Social Gathering

## CORNE Retudio

Fully equipped studios with kitchen, bathroom, closet, balcony overlooking the jungle, A/C unit, ceiling fan, & Tulum-style decoration.

Access to the common rooftop that includes laundry room, storage, kitchenette, solarium, architectural pool, palapa & bar.