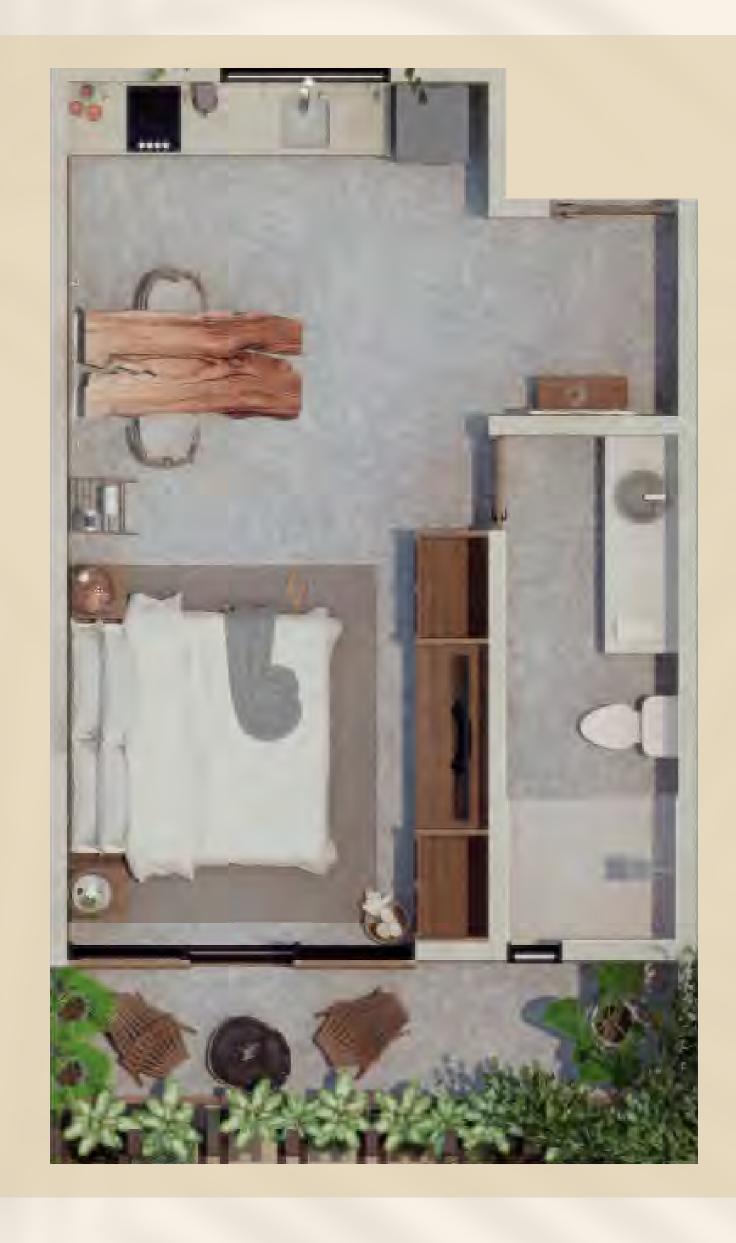

## CORNE Retudio

Fully equipped studios with kitchen, bathroom, closet, balcony overlooking the jungle, A/C unit, ceiling fan, & Tulum-style decoration.

Access to the common rooftop that includes laundry room, storage, kitchenette, solarium, architectural pool, palapa & bar.

| Interior | 40 m <sup>2</sup> |
|----------|-------------------|
| Balcony  | 6 m <sup>2</sup>  |
| Total    | 46 m <sup>2</sup> |