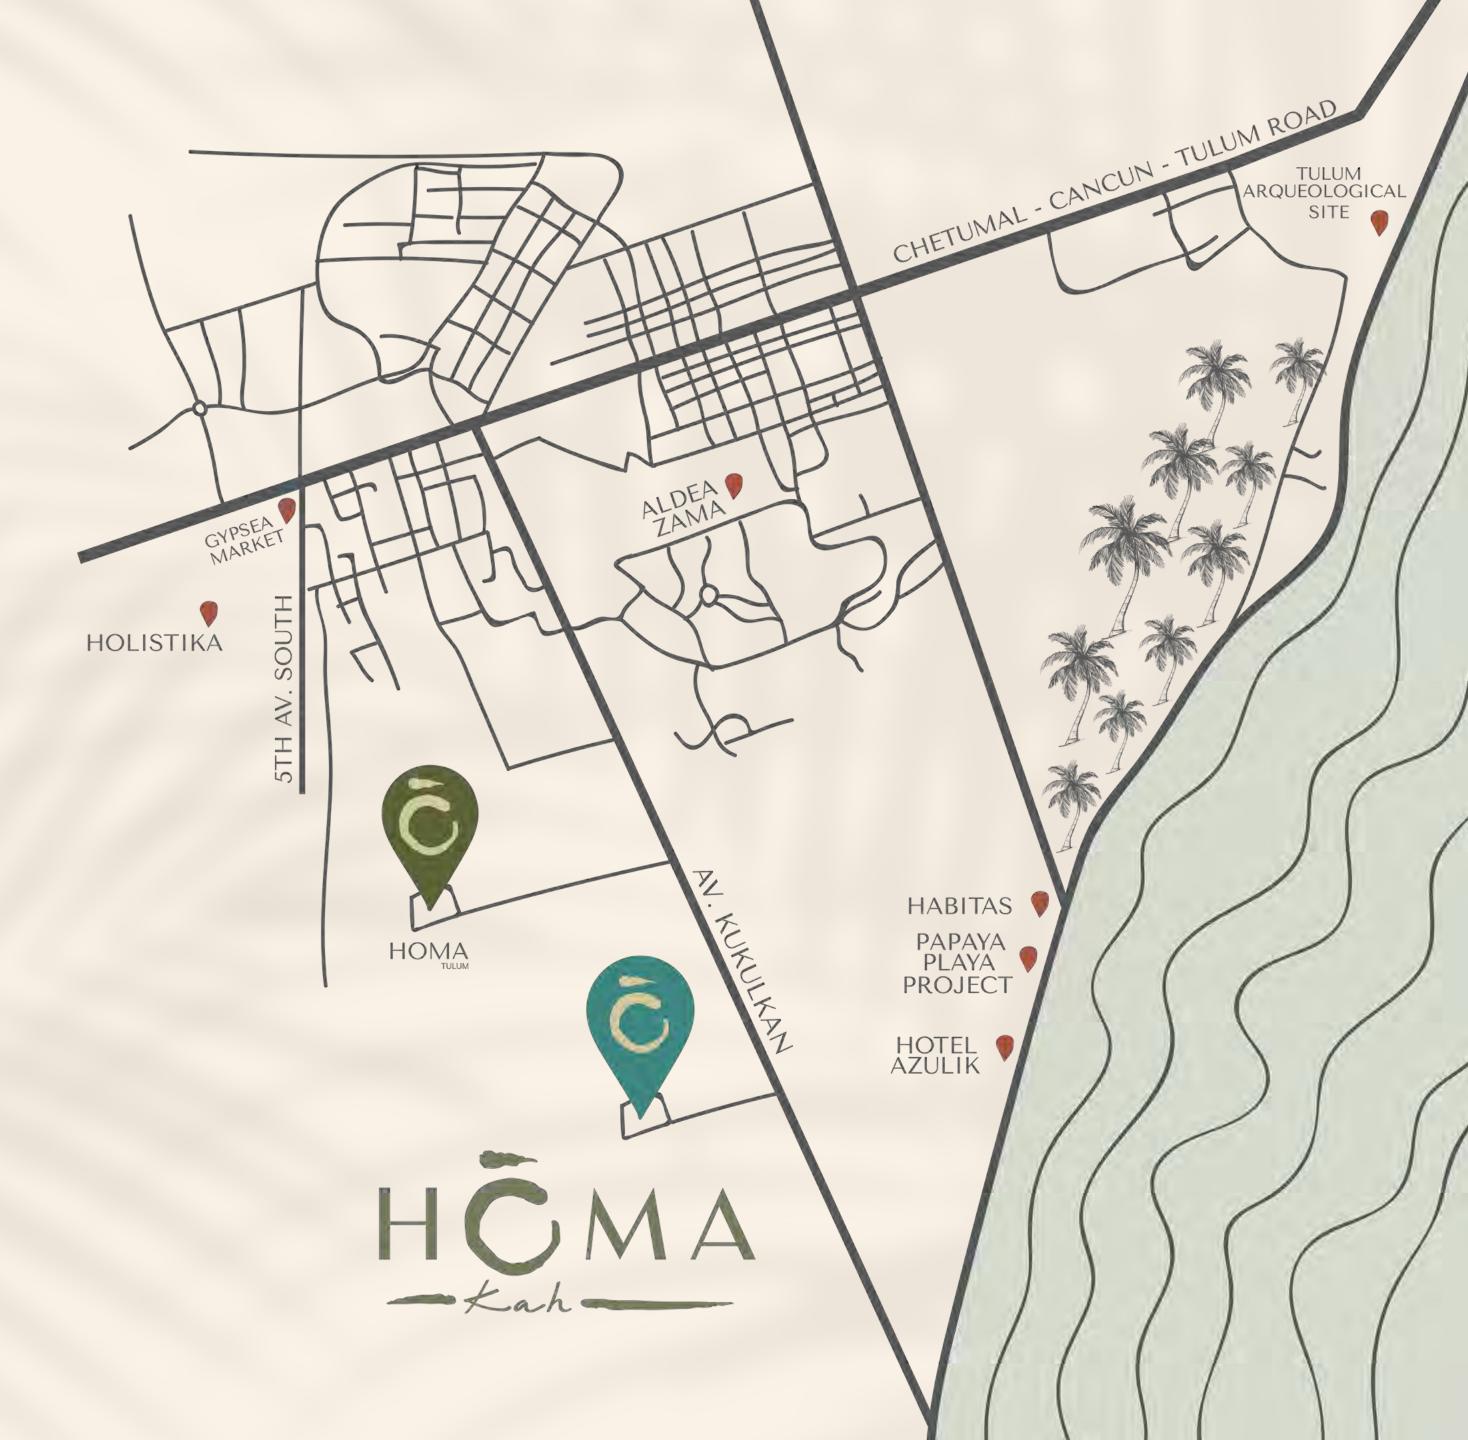

## OUR LOCATION, what's near?

Homa Kah is a natural sanctuary tucked away from the bustle of the city. This haven allows the peace & contemplation of living in the jungle while still providing access to the vibrant community of Tulum.

Homa Kah is located in the heart of Tulum in region 15, a residential area in the midst of an urban jungle. Only minutes away, you can find pristine beaches, Mayan Ruins, &all the wonders Tulum has to offer.