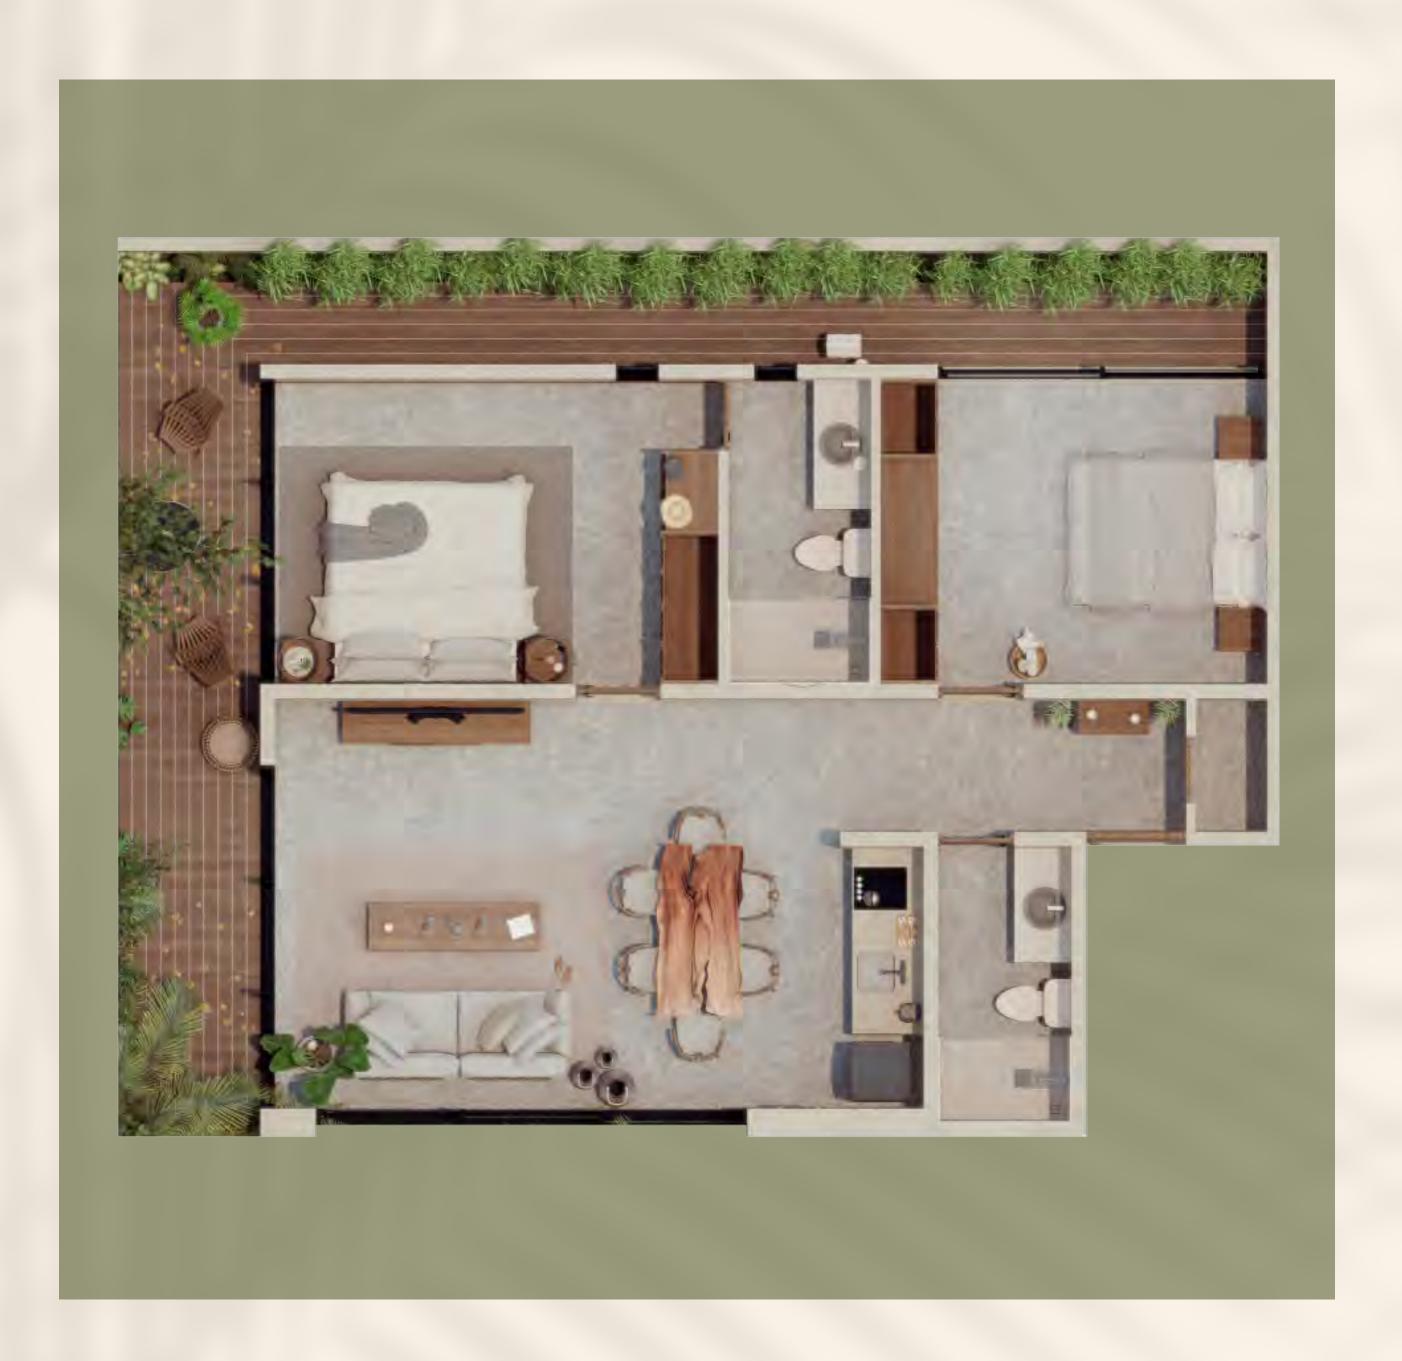

## TWO bedroom suite

Two bedroom suite, two full bathrooms, closet, deck or balcony overlooking the jungle, equipped kitchen, A/C unit, ceiling fan, & Tulum-style decoration.

| Interior       | 80 m <sup>2</sup>  |  |
|----------------|--------------------|--|
| Deck / Balcony | 22 m <sup>2</sup>  |  |
| Total          | 102 m <sup>2</sup> |  |

## PENTHOUSE suite with rooftop

Two bedroom suite, two & a half bathrooms, closet, balcony overlooking the main pool, equipped kitchen, A/C unit, ceiling fan, & Tulum-style decoration.

| Interior          | 83 m <sup>2</sup>  |  |
|-------------------|--------------------|--|
| Balcony           | 10 m <sup>2</sup>  |  |
| Rooftop with pool | 89 m <sup>2</sup>  |  |
| Total             | 182 m <sup>2</sup> |  |

## PENTHOUSE suite with rooftop

Rooftop equipped with half a bathroom, private pool, sitting area, solarium, deck, grill & palapa.

| Interior          | 83 m <sup>2</sup>  |  |
|-------------------|--------------------|--|
| Balcony           | 10 m <sup>2</sup>  |  |
| Rooftop with pool | 89 m <sup>2</sup>  |  |
| Total             | 182 m <sup>2</sup> |  |