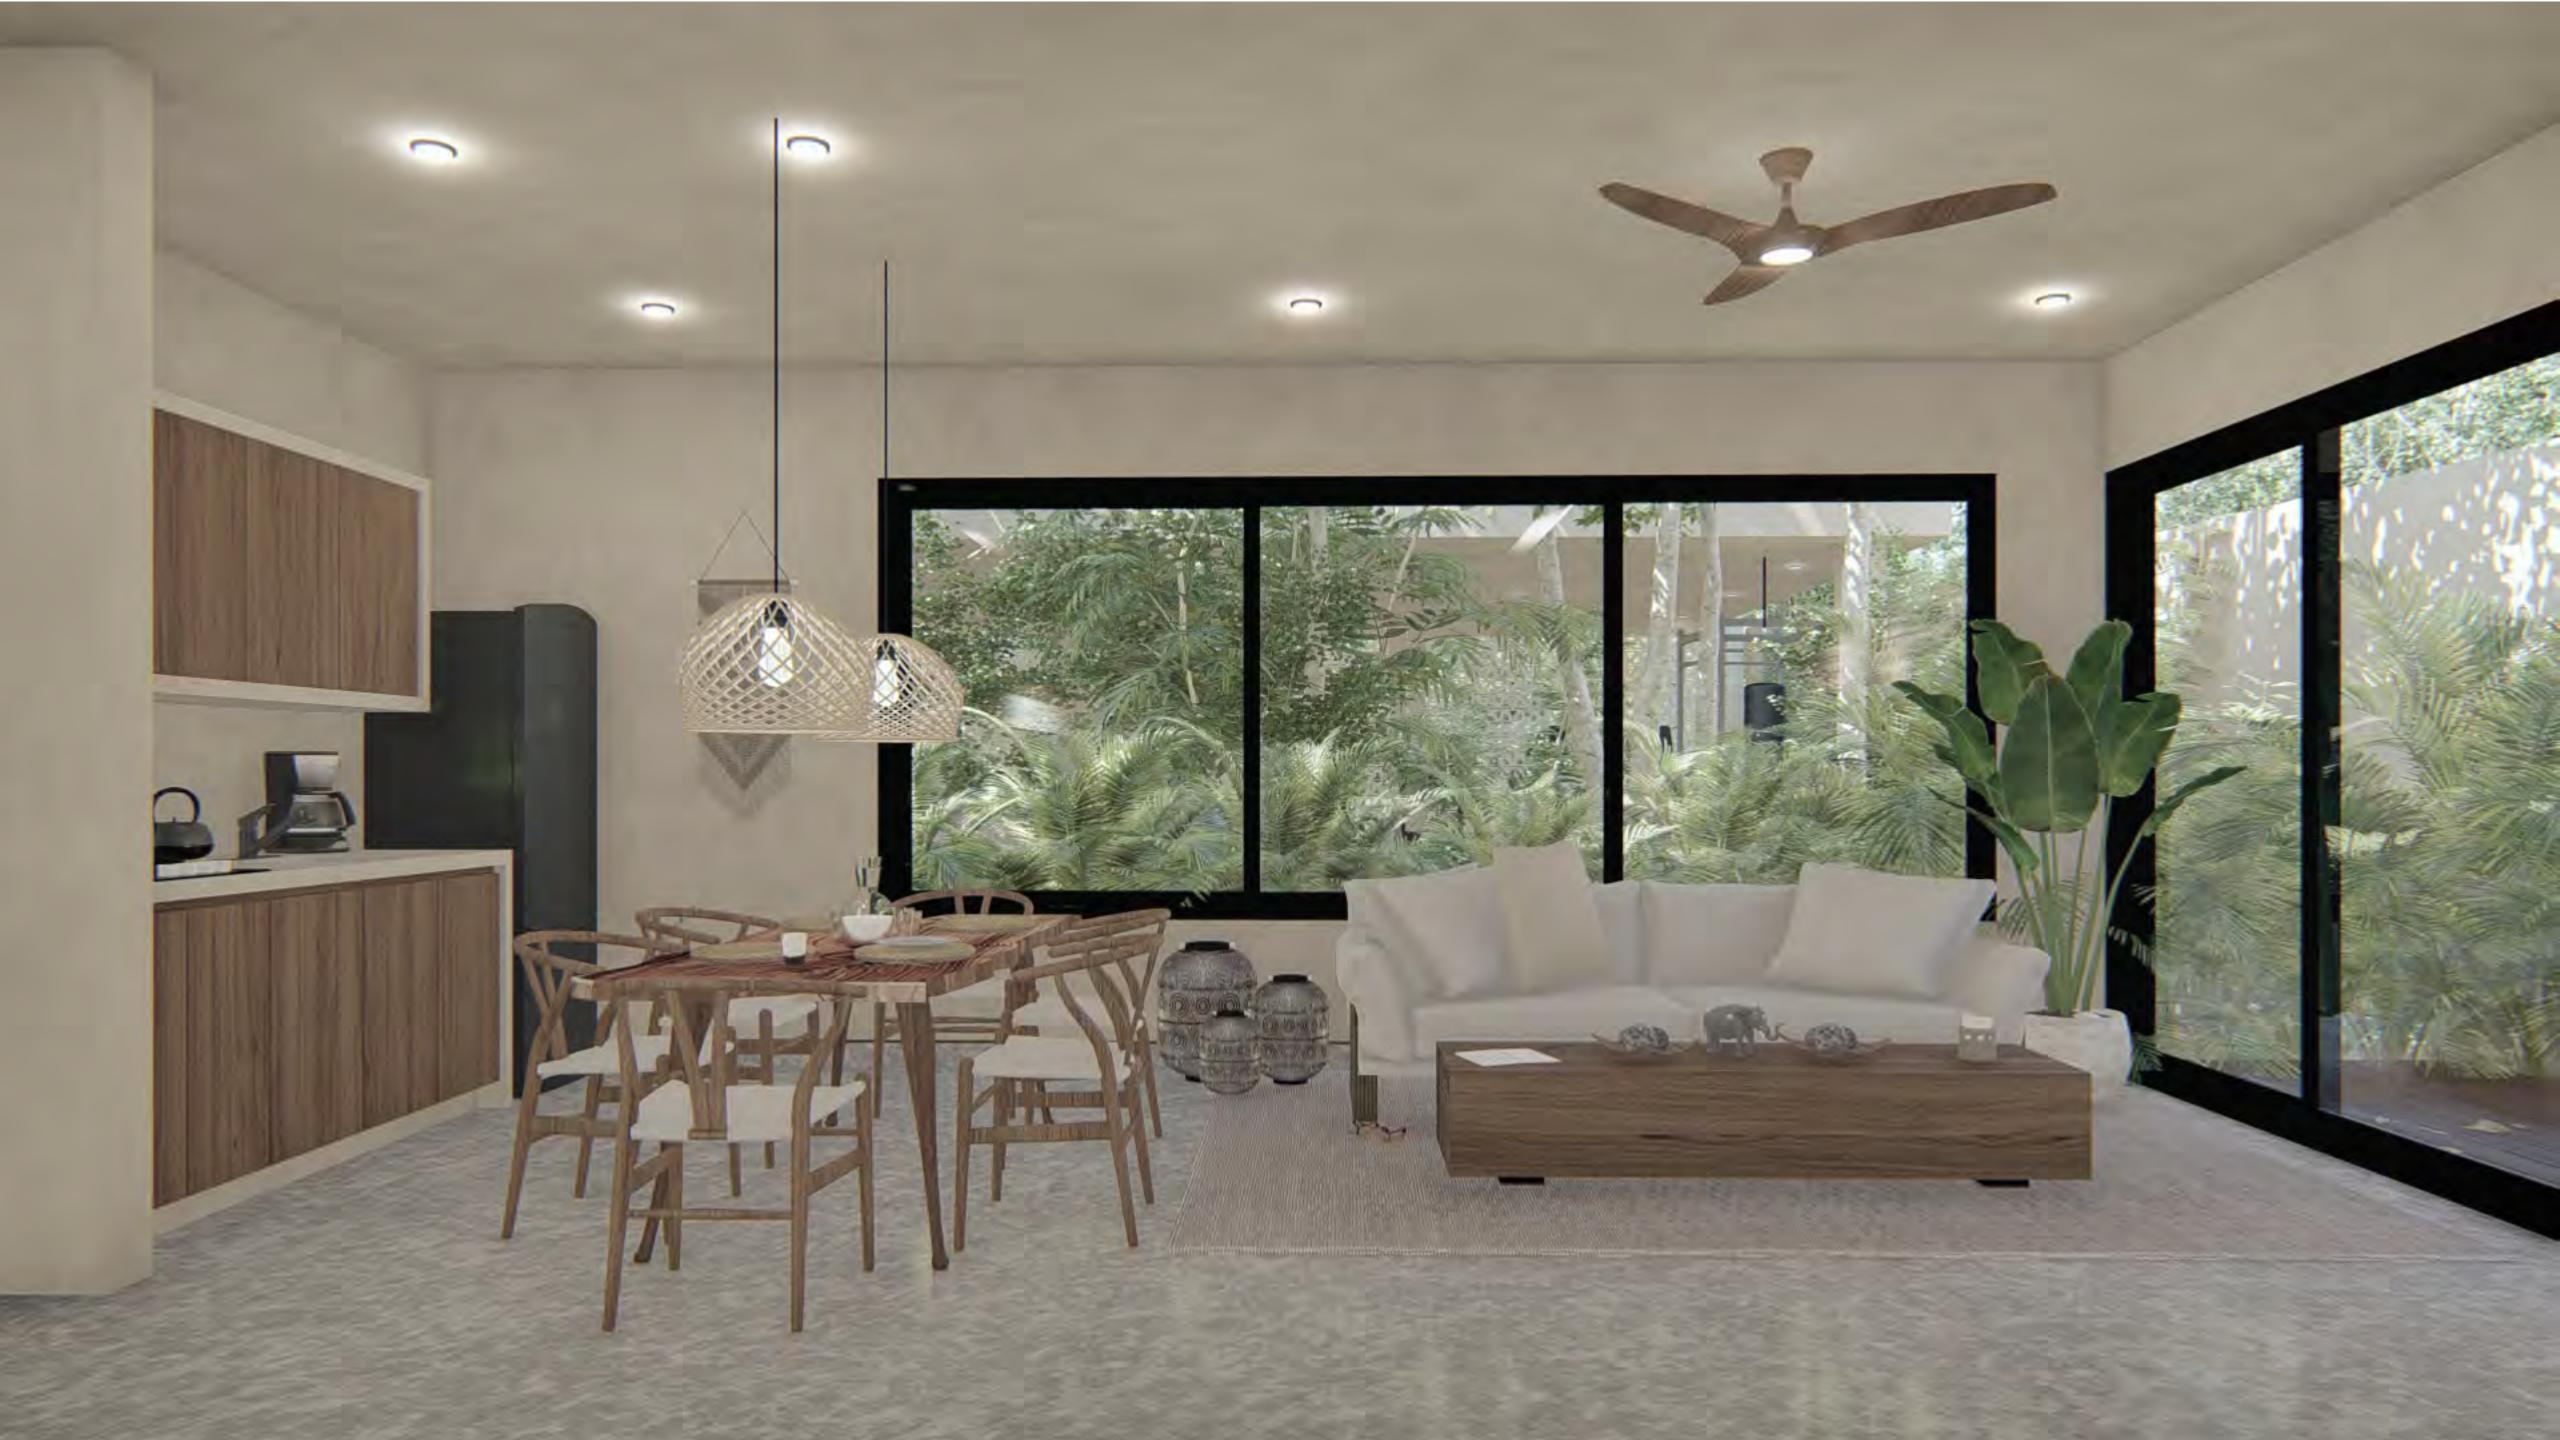

## ONE bedroom suite

One bedroom suite, full bathroom, closet, deck or balcony overlooking the main pool, equipped kitchen, A/C unit, ceiling fan, & Tulum-style decoration.

| Interior       | 79 m <sup>2</sup> |  |
|----------------|-------------------|--|
| Deck / Balcony | 11 m <sup>2</sup> |  |
| Total          | 90 m <sup>2</sup> |  |

## TWO bedroom suite

Two bedroom suite, two full bathrooms, closet, deck or balcony overlooking the jungle, equipped kitchen, A/C unit, ceiling fan, & Tulum-style decoration.

| Interior       | 80 m <sup>2</sup>  |  |
|----------------|--------------------|--|
| Deck / Balcony | 22 m <sup>2</sup>  |  |
| Total          | 102 m <sup>2</sup> |  |