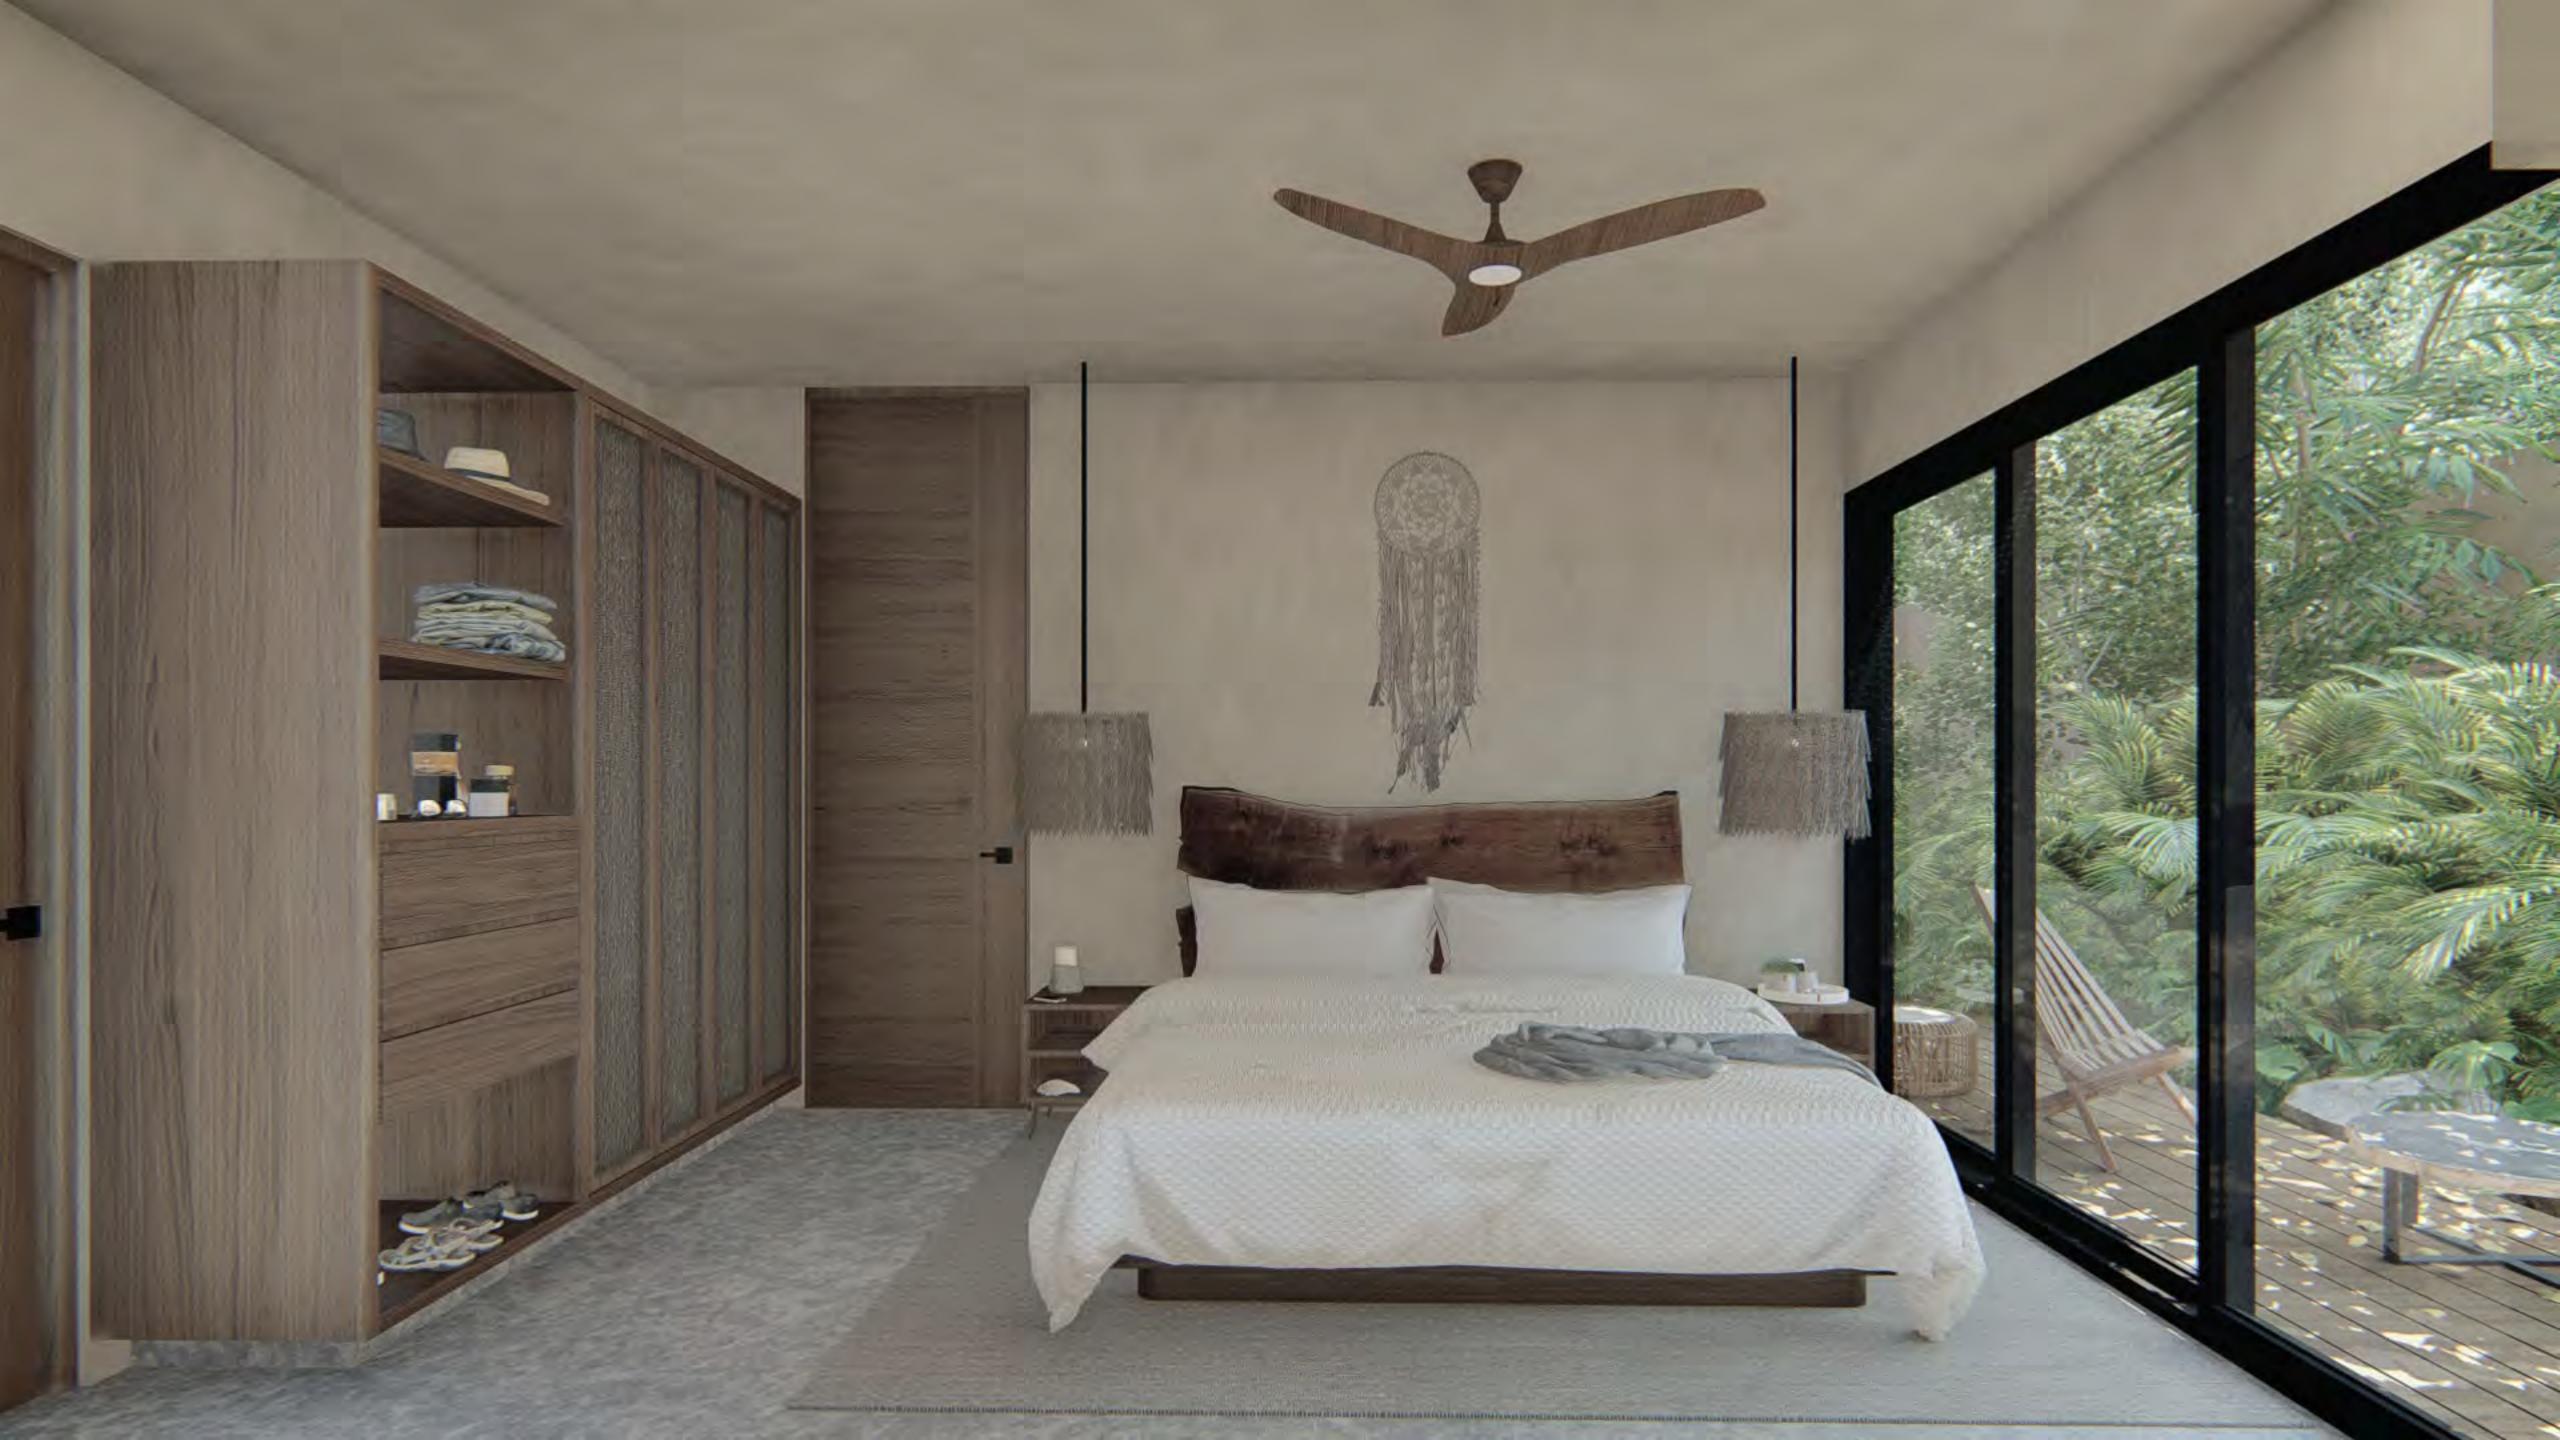

## ONE bedroom suite

One bedroom suite, full bathroom, closet, deck or balcony overlooking the main pool, equipped kitchen, A/C unit, ceiling fan, & Tulum-style decoration.

| Interior       | 79 m <sup>2</sup> |  |
|----------------|-------------------|--|
| Deck / Balcony | 11 m <sup>2</sup> |  |
| Total          | 90 m <sup>2</sup> |  |

## TWO bedroom suite

Two bedroom suite, two full bathrooms, closet, deck or balcony overlooking the jungle, equipped kitchen, A/C unit, ceiling fan, & Tulum-style decoration.

| Interior       | 80 m <sup>2</sup>  |  |
|----------------|--------------------|--|
| Deck / Balcony | 22 m <sup>2</sup>  |  |
| Total          | 102 m <sup>2</sup> |  |

## HONEST, materials

Polished Concrete Floors

Chukum Walls & Ceilings

Concrete Lattice
Work on our
Buildings

Mayan Brick Wall

Durable materials native to the region & presented in their most fundamental state. Intertwining with their environment, our finishes are exemplar of the Tulum experience.

Tzalam Kitchen & Closets

Tzalam & Parota Wood Finishings

Cumaru Access Doors

Polished
White Cement
Pools

Tulum Style Hanging Lamps