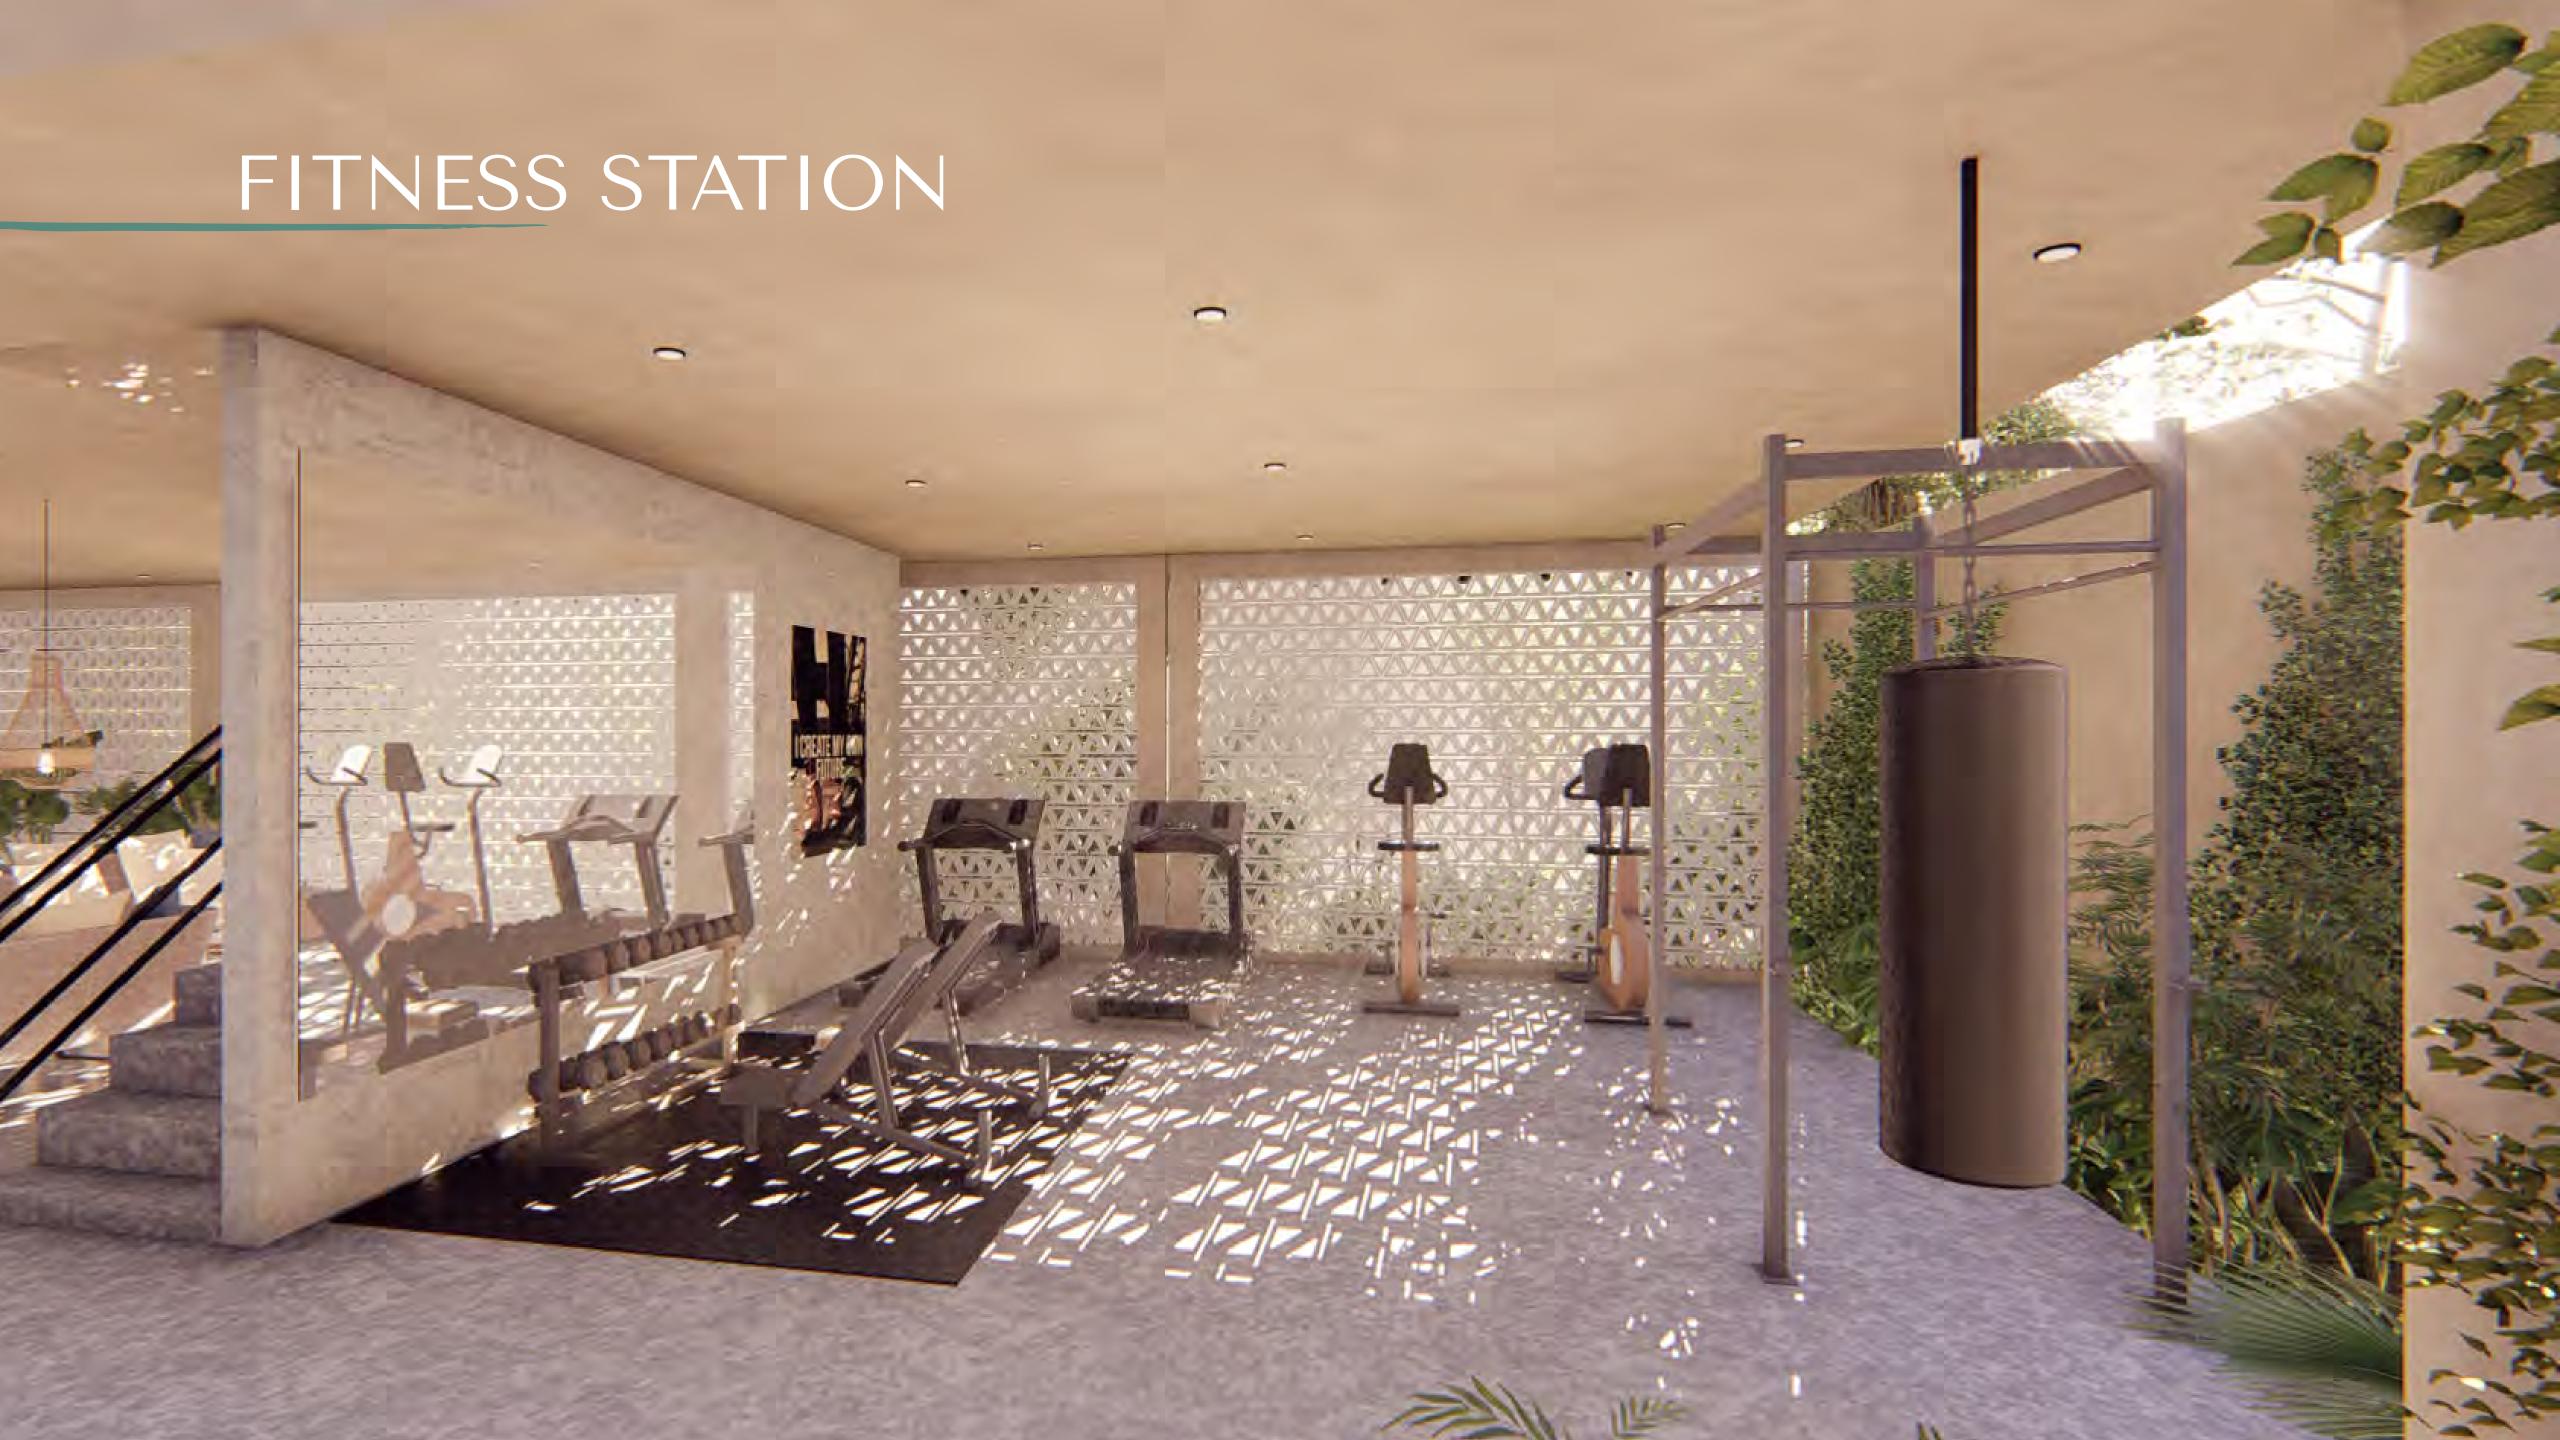

um experience.



Tzalam Kitchen & Closets



Tzalam & Parota Wood Finishings



Cumaru Access Doors



Polished
White Cement
Pools



Tulum Style Hanging Lamps





## HOLISTIC experience



### MIND & BODY

- Meditation & Yoga Room
- Outdoor Gym
- Communal Library



### RELAXATION & ENJOYMENT

- Fibonacci Pool & Solarium
- Personal Relaxation Areas
- Communal Rooftop for Social Gathering



### CREATIVITY & NETWORKING

- Co-working Area
- Social Lounge
- Monthly Workshops



### GENERAL SERVICES

- High Speed Internet
- Front Desk Concierge
- Laundry Stations
- Individual Storage
- 24hrs Security



### PARTNERSHIPS & FOOD

- Beach Club Partnership
- Restaurant & Cafe
- Yoga Classes



#### SUSTAINABLE MOBILITY

- Free Bicycles
- Electric Mobility
- Parking Available for Each Unit













## ONE bedroom suite

One bedroom suite, full bathroom, closet, deck or balcony overlooking the main pool, equipped kitchen, A/C unit, ceiling fan, & Tulum-style decoration.

| Interior       | 79 m <sup>2</sup> |  |
|----------------|-------------------|--|
| Deck / Balcony | 11 m <sup>2</sup> |  |
| Total          | 90 m <sup>2</sup> |  |







## TWO bedroom suite

Two bedroom suite, two full bathrooms, closet, deck or balcony overlooking the jungle, equipped kitchen, A/C unit, ceiling fan, & Tulum-style decoration.

| Interior       | 80 m <sup>2</sup>  |  |
|----------------|--------------------|--|
| Deck / Balcony | 22 m <sup>2</sup>  |  |
| Total          | 102 m <sup>2</sup> |  |



## PENTHOUSE suite with rooftop

Two bedroom suite, two & a half bathrooms, closet, balcon