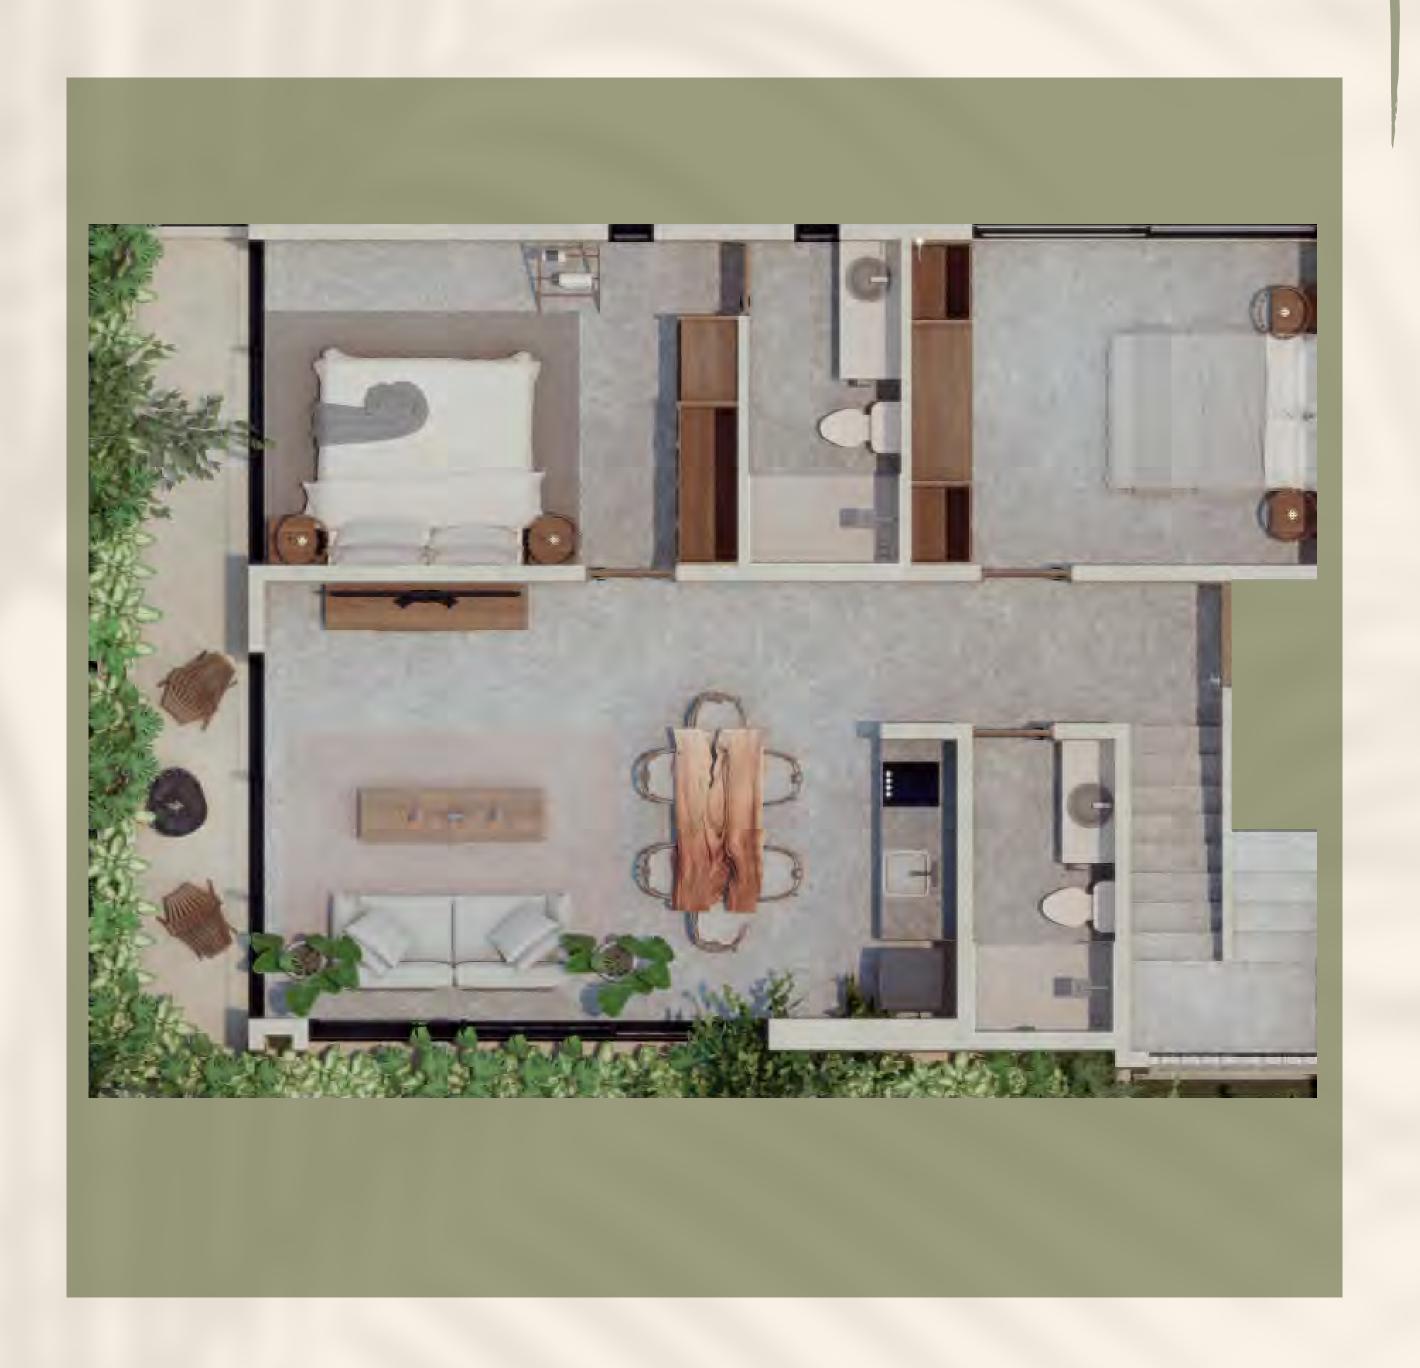

## TWO bedroom suite

Two bedroom suite, two full bathrooms, closet, deck or balcony overlooking the jungle, equipped kitchen, A/C unit, ceiling fan, & Tulum-style decoration.

| Interior       | 80 m <sup>2</sup>  |  |
|----------------|--------------------|--|
| Deck / Balcony | 22 m <sup>2</sup>  |  |
| Total          | 102 m <sup>2</sup> |  |

## PENTHOUSE suite with rooftop

Two bedroom suite, two & a half bathrooms, closet, balcony overlooking the main pool, equipped kitchen, A/C unit, ceiling fan, & Tulum-style decoration.

| Interior          | 83 m <sup>2</sup>  |  |
|-------------------|--------------------|--|
| Balcony           | 10 m <sup>2</sup>  |  |
| Rooftop with pool | 89 m <sup>2</sup>  |  |
| Total             | 182 m <sup>2</sup> |  |

## PENTHOUSE suite with rooftop

Rooftop equipped with half a bathroom, private pool, sitting area, solarium, deck, grill & palapa.

| Interior          | 83 m <sup>2</sup>  |  |
|-------------------|--------------------|--|
| Balcony           | 10 m <sup>2</sup>  |  |
| Rooftop with pool | 89 m <sup>2</sup>  |  |
| Total             | 182 m <sup>2</sup> |  |