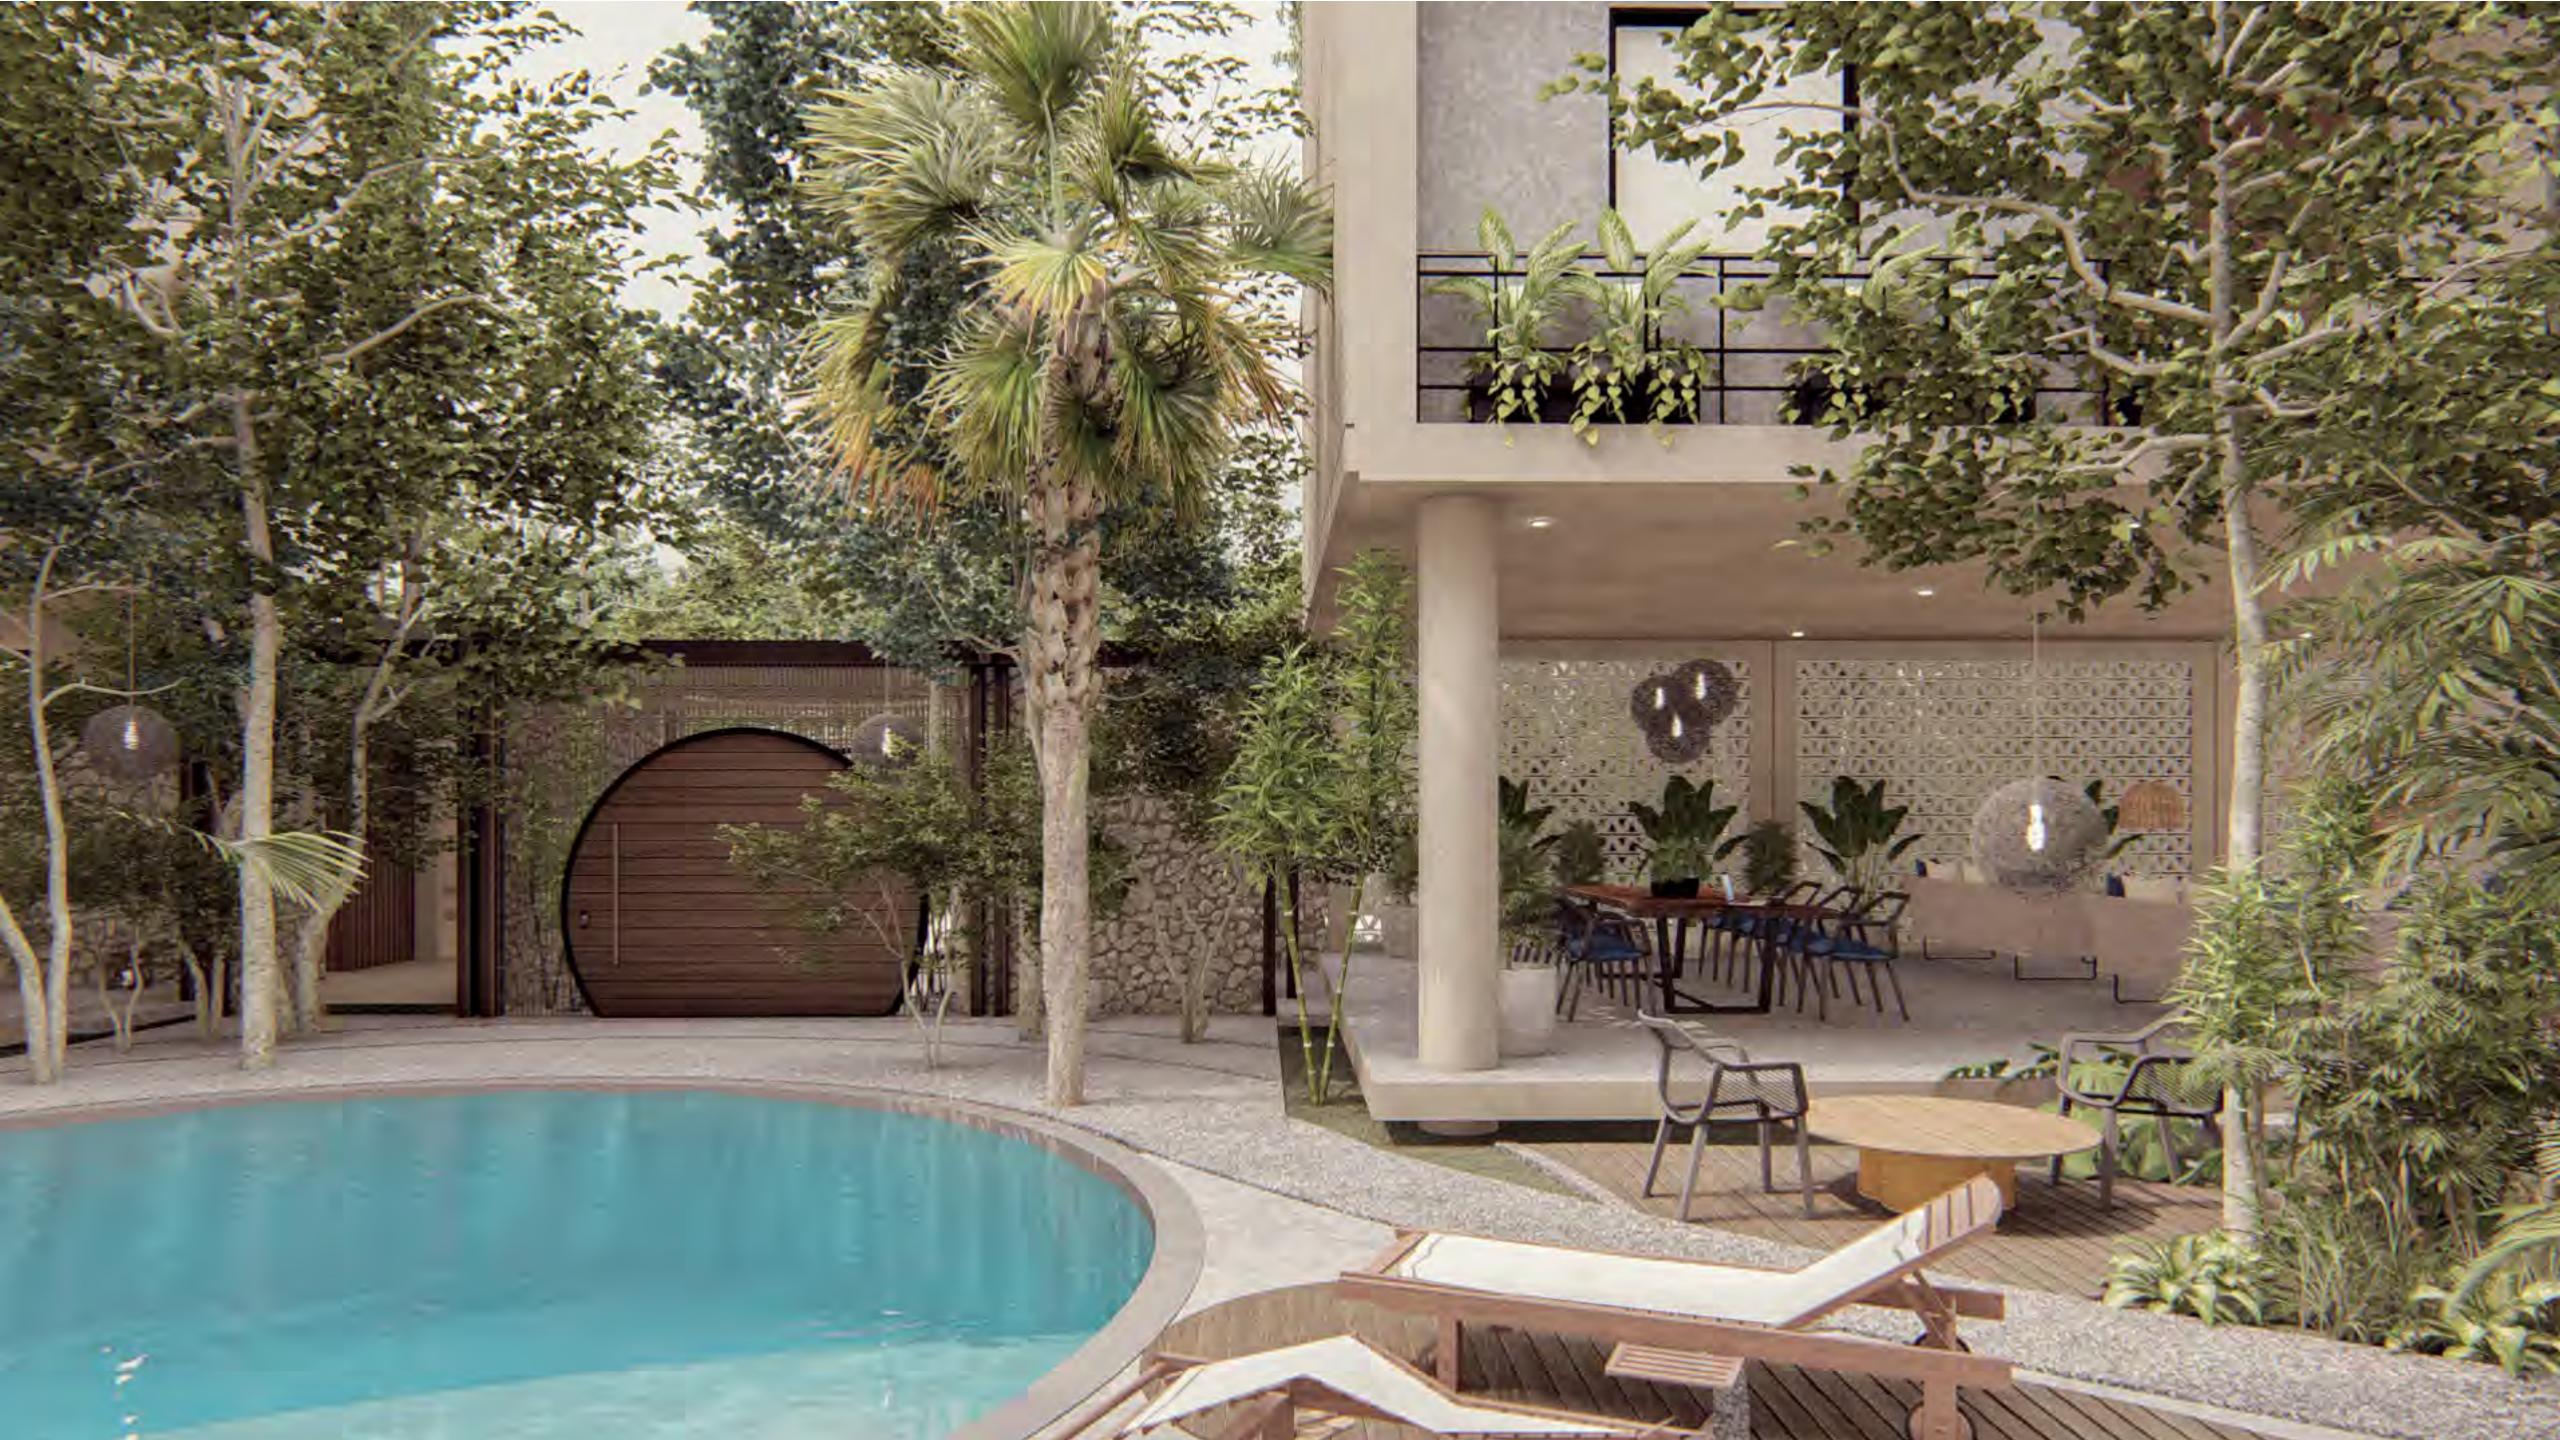

## MASTER

HOMA Kah is a sustainable forwardthinking development built on 1500 m<sup>2</sup> protecting more than 60% of the jungle.

It combines eco-conscious construction technology with HOMA's philosophy to promote a holistic living experience.

## Protecting 60% of the Jungle

Built around its environment, our design perfectly intertwines with the surrounding nature without disrupting its growth.

## HOLISTIC experience

### MIND & BODY

- Meditation & Yoga Room
- Outdoor Gym
- Communal Library

### RELAXATION & ENJOYMENT

- Fibonacci Pool & Solarium
- Personal Relaxation Areas
- Communal Rooftop for Social Gathering

### CREATIVITY & NETWORKING

- Co-working Area
- Social Lounge
- Monthly Workshops

### GENERAL SERVICES

- High Speed Internet
- Front Desk Concierge
- Laundry Stations
- Individual Storage
- 24hrs Security

### PARTNERSHIPS & FOOD

- Beach Club Partnership
- Restaurant & Cafe
- Yoga Classes

#### SUSTAINABLE MOBILITY

- Free Bicycles
- Electric Mobility
- Parking Available for Each Unit