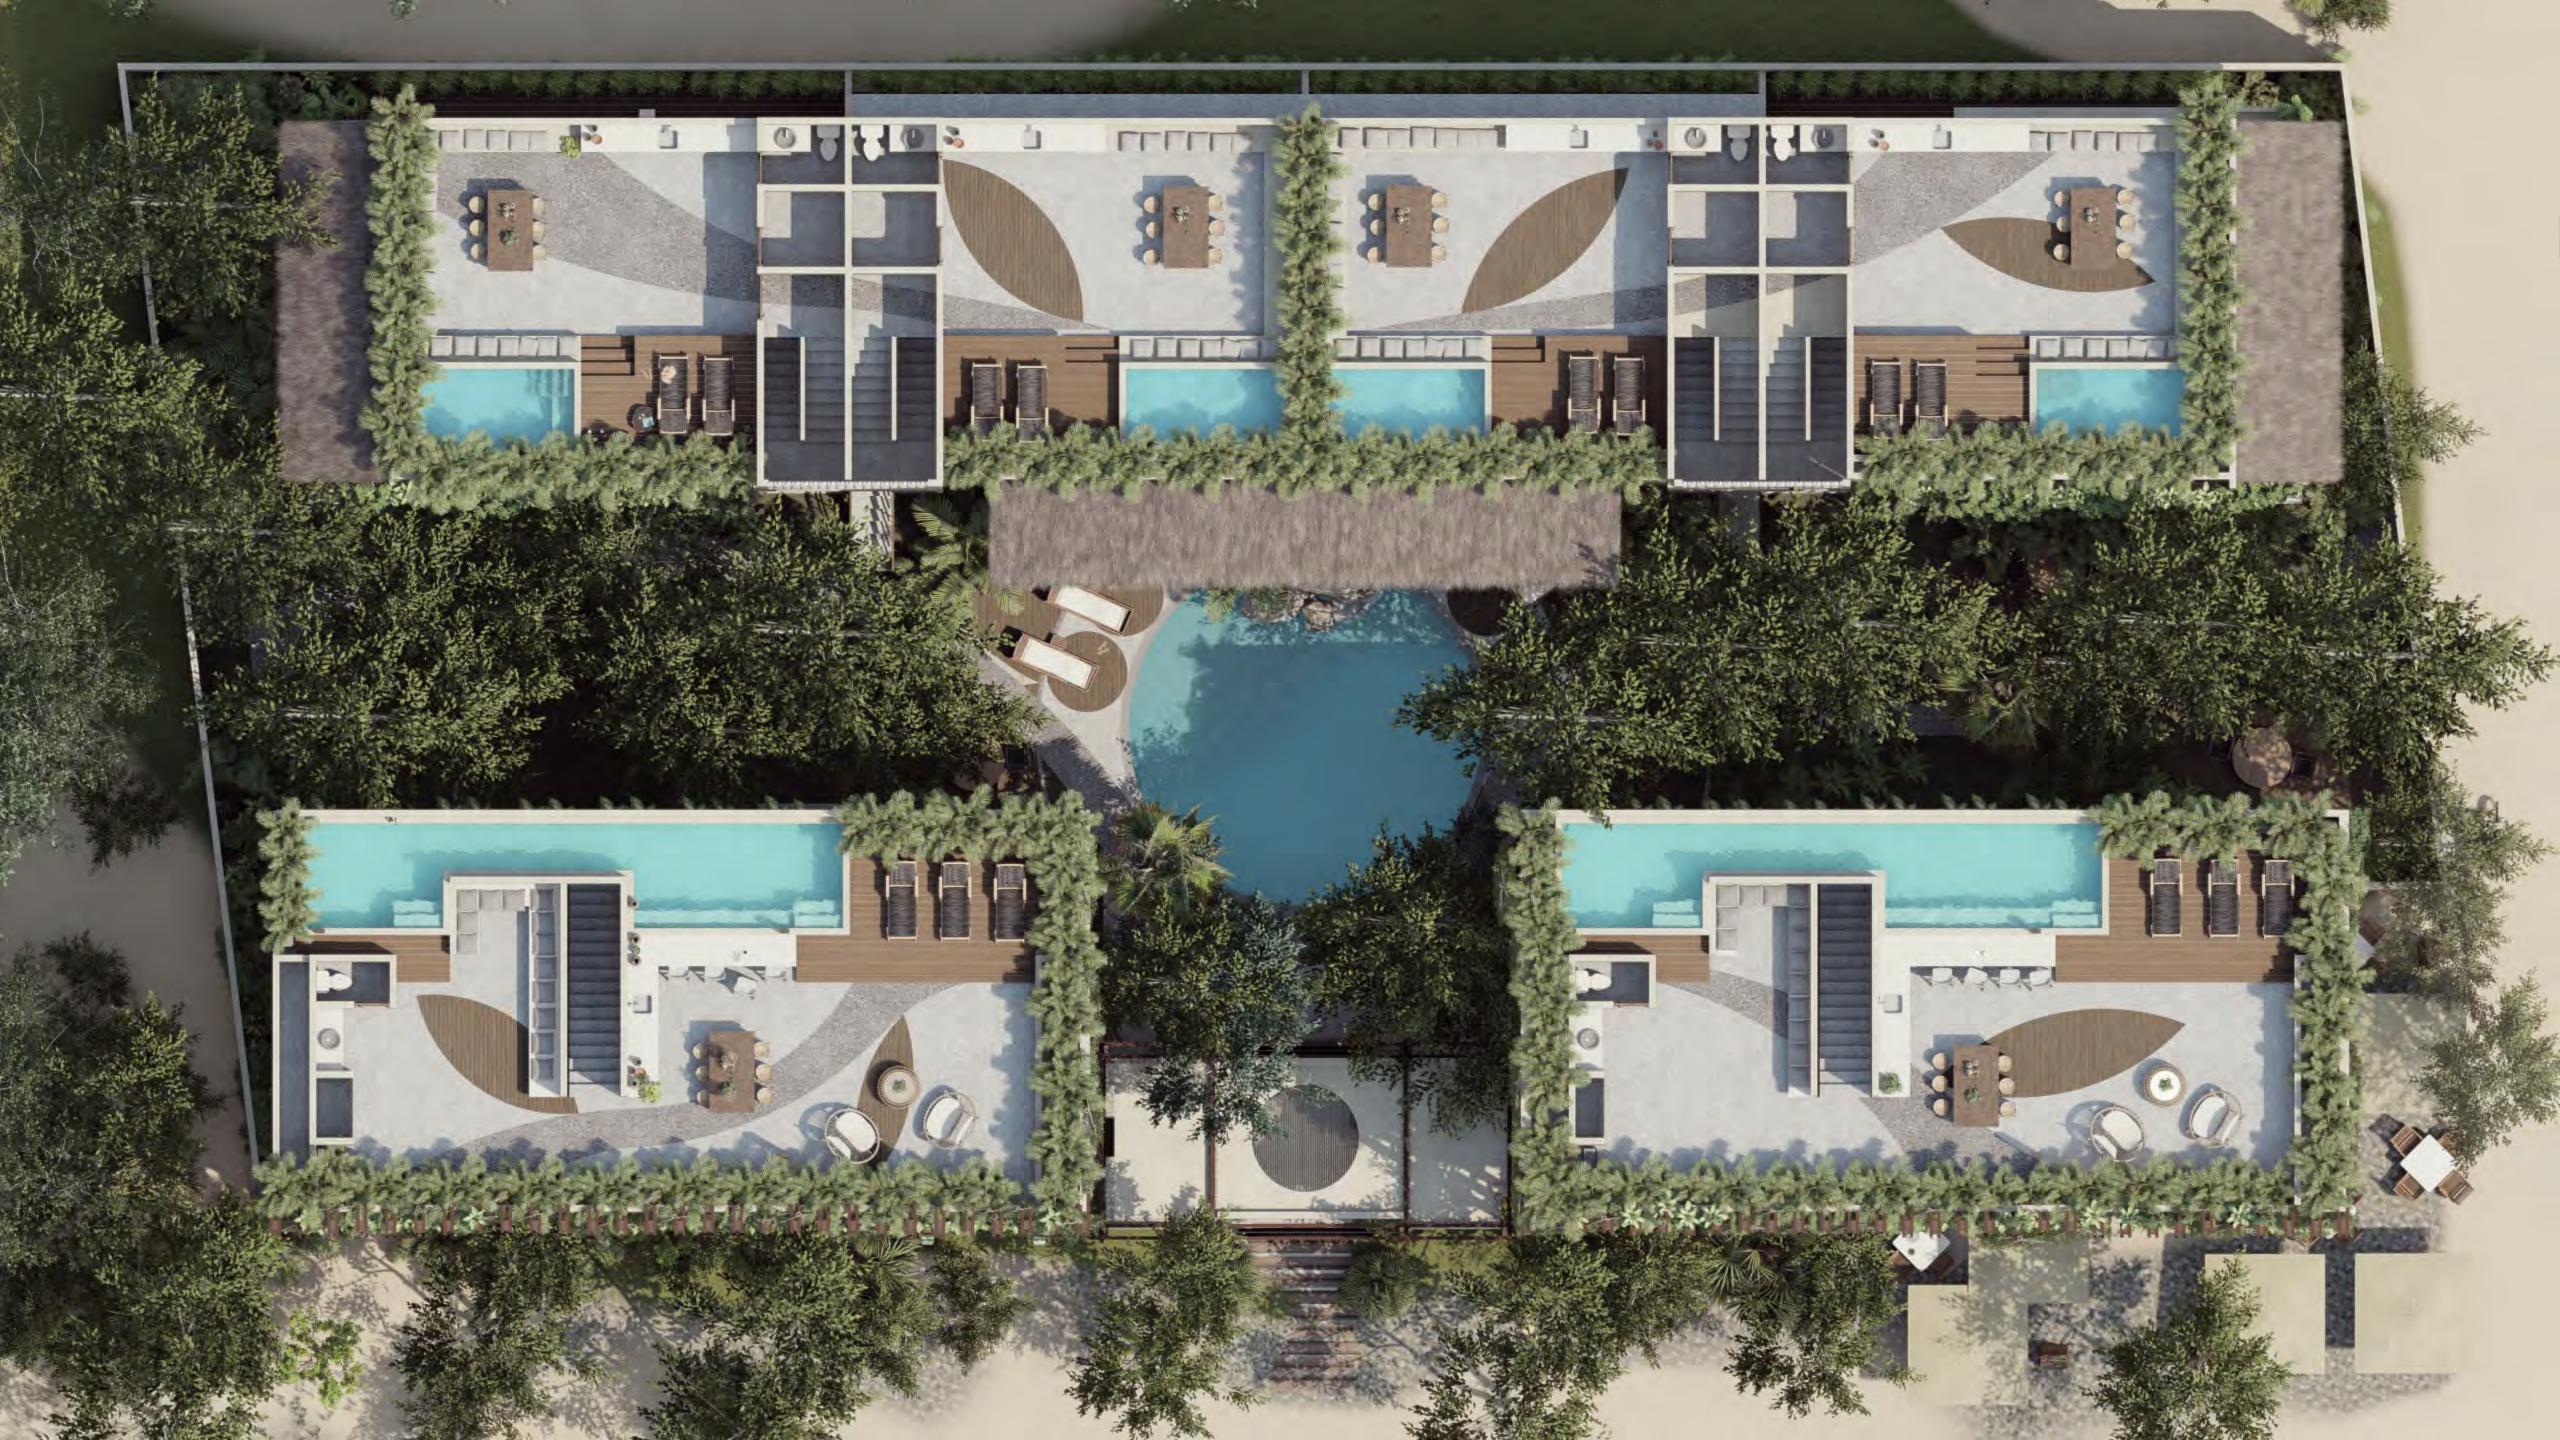

## MASTER

HOMA Kah is a sustainable forwardthinking development built on 1500 m<sup>2</sup> protecting more than 60% of the jungle.

It combines eco-conscious construction technology with HOMA's philosophy to promote a holistic living experience.

## Protecting 60% of the Jungle

Built around its environment, our design perfectly intertwines with the surrounding nature without disrupting its growth.