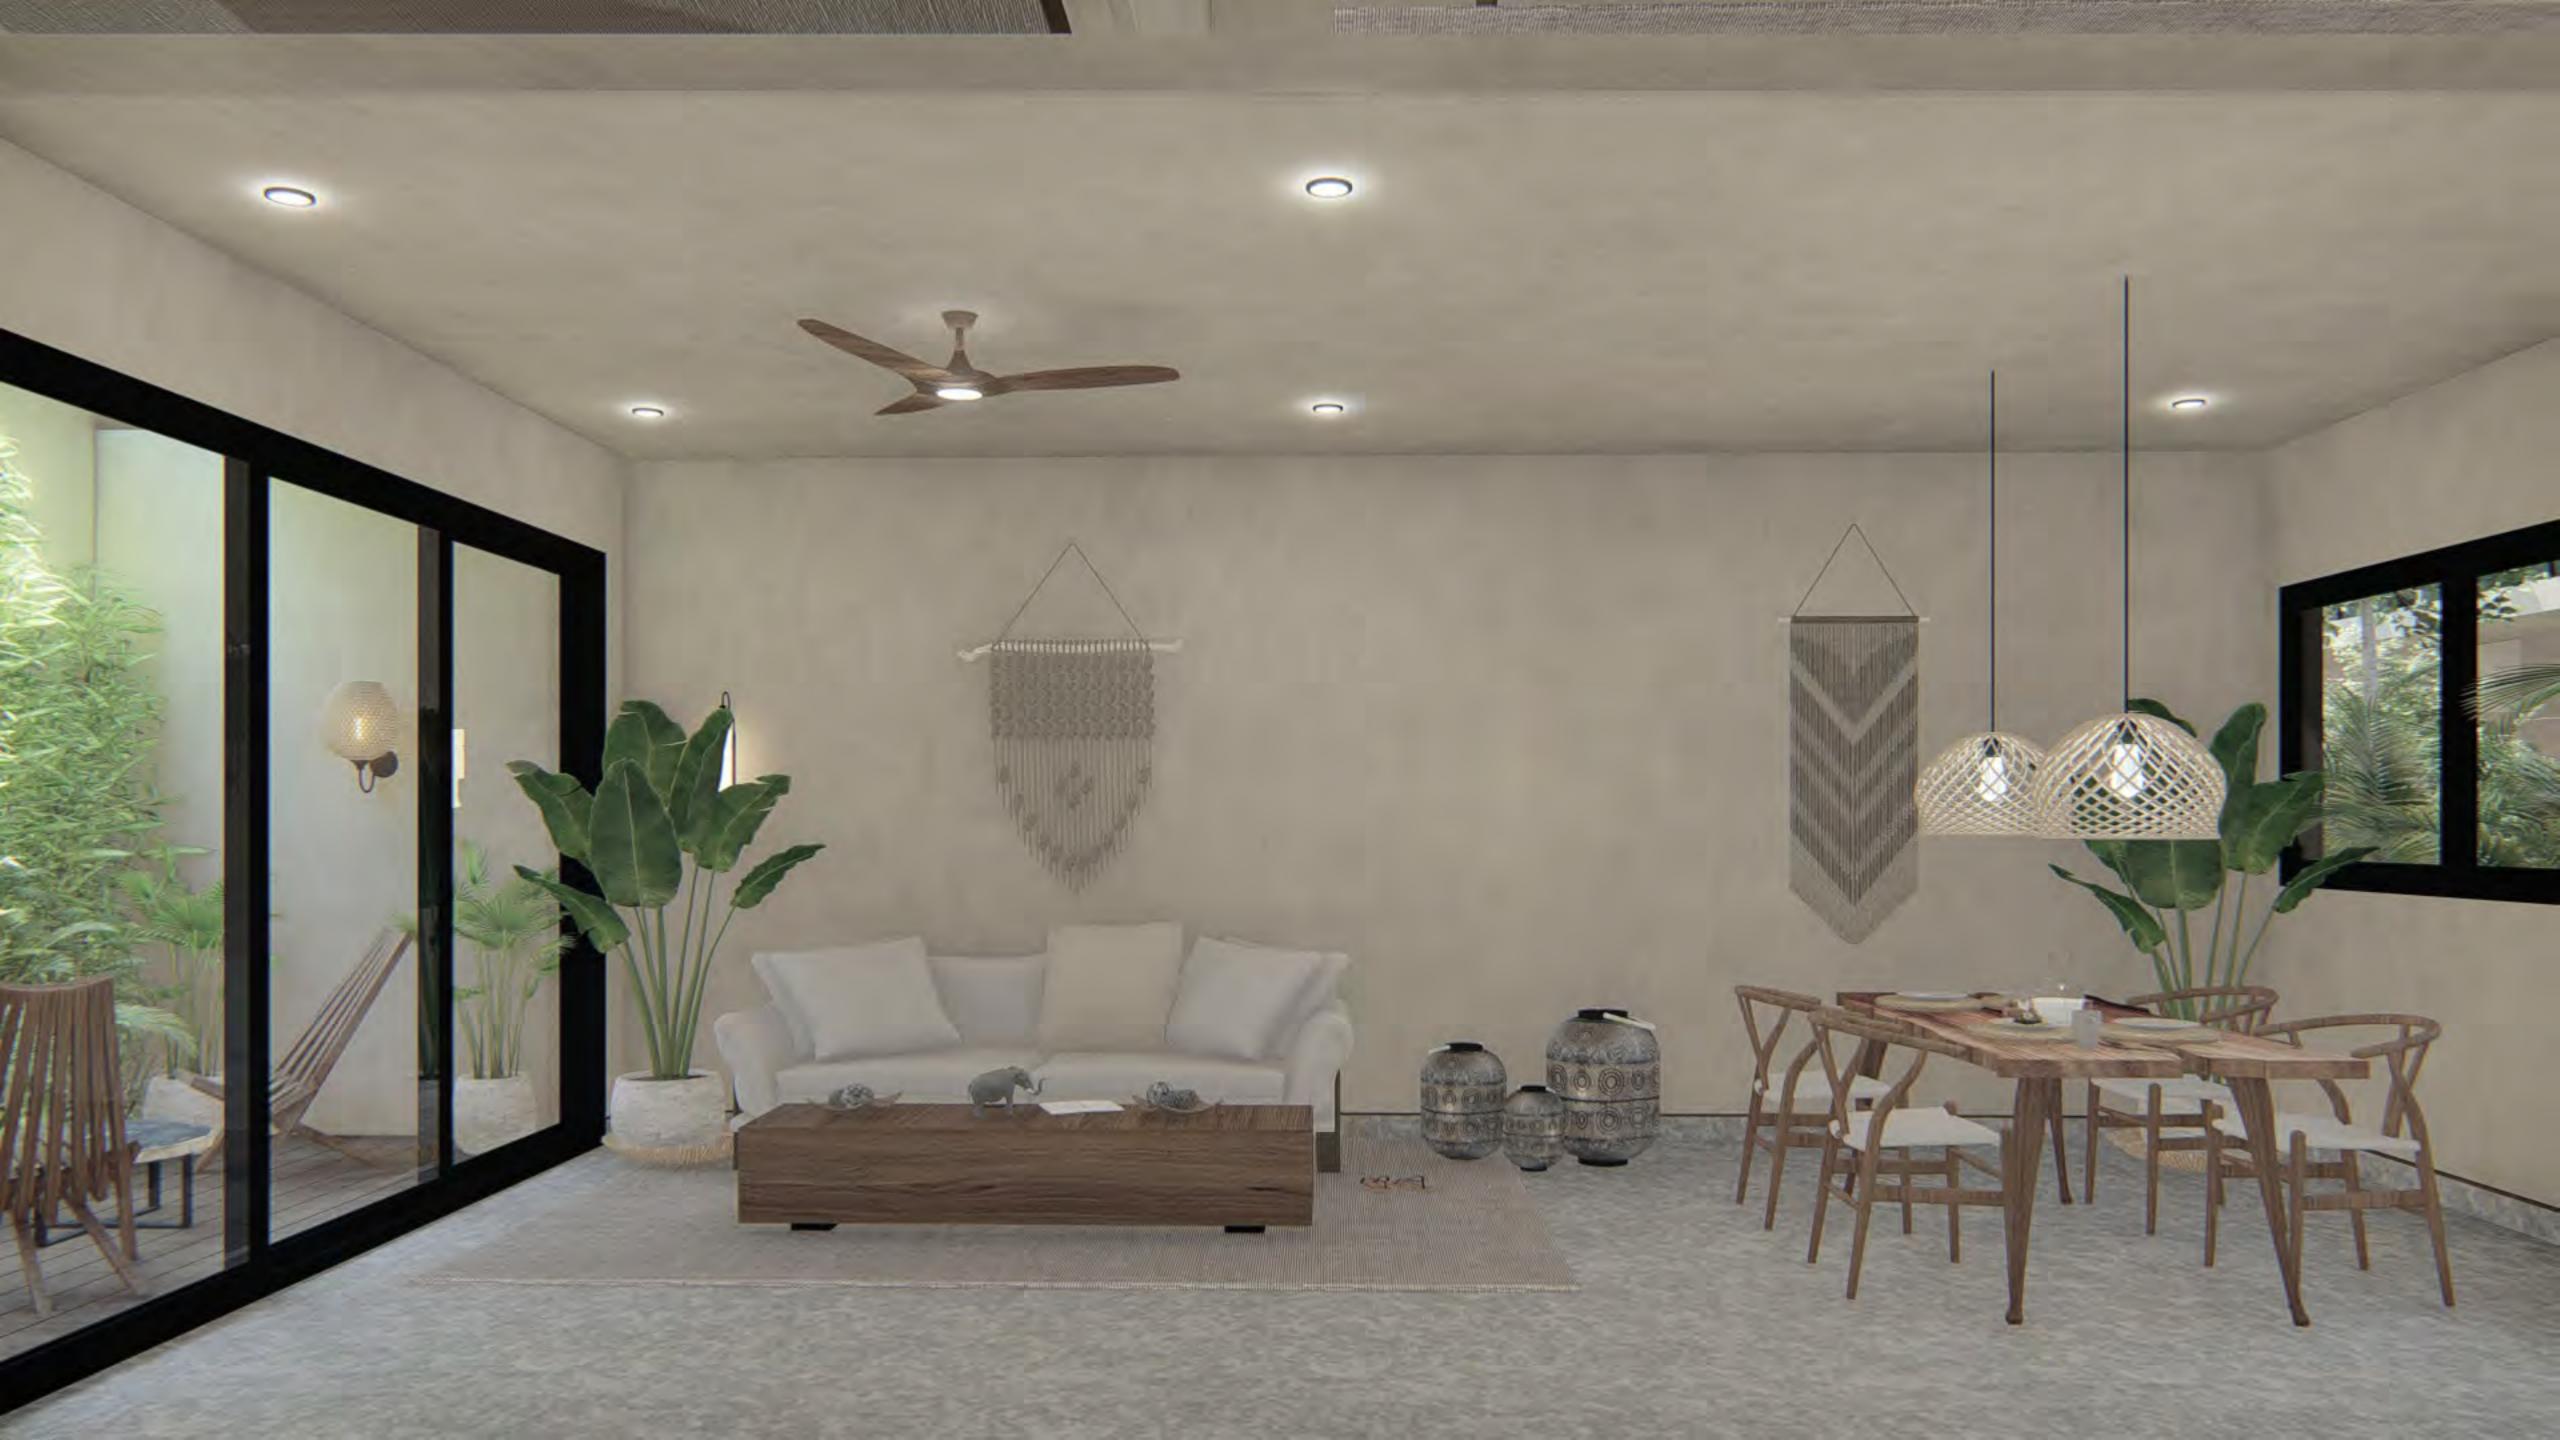

## ONE bedroom suite

One bedroom suite, full bathroom, closet, deck or balcony overlooking the main pool, equipped kitchen, A/C unit, ceiling fan, & Tulum-style decoration.

| Interior       | 79 m <sup>2</sup> |  |
|----------------|-------------------|--|
| Deck / Balcony | 11 m <sup>2</sup> |  |
| Total          | 90 m <sup>2</sup> |  |

## TWO bedroom suite

Two bedroom suite, two full bathrooms, closet, deck or balcony overlooking the jungle, equipped kitchen, A/C unit, ceiling fan, & Tulum-style decoration.

| Interior       | 80 m <sup>2</sup>  |  |
|----------------|--------------------|--|
| Deck / Balcony | 22 m <sup>2</sup>  |  |
| Total          | 102 m <sup>2</sup> |  |

## PENTHOUSE suite with rooftop

Two bedroom suite, two & a half bathrooms, closet, balcony overlooking the main pool, equipped kitchen, A/C unit, ceiling fan, & Tulum-style decoration.

| Interior          | 83 m <sup>2</sup>  |  |
|-------------------|--------------------|--|
| Balcony           | 10 m <sup>2</sup>  |  |
| Rooftop with pool | 89 m <sup>2</sup>  |  |
| Total             | 182 m <sup>2</sup> |  |