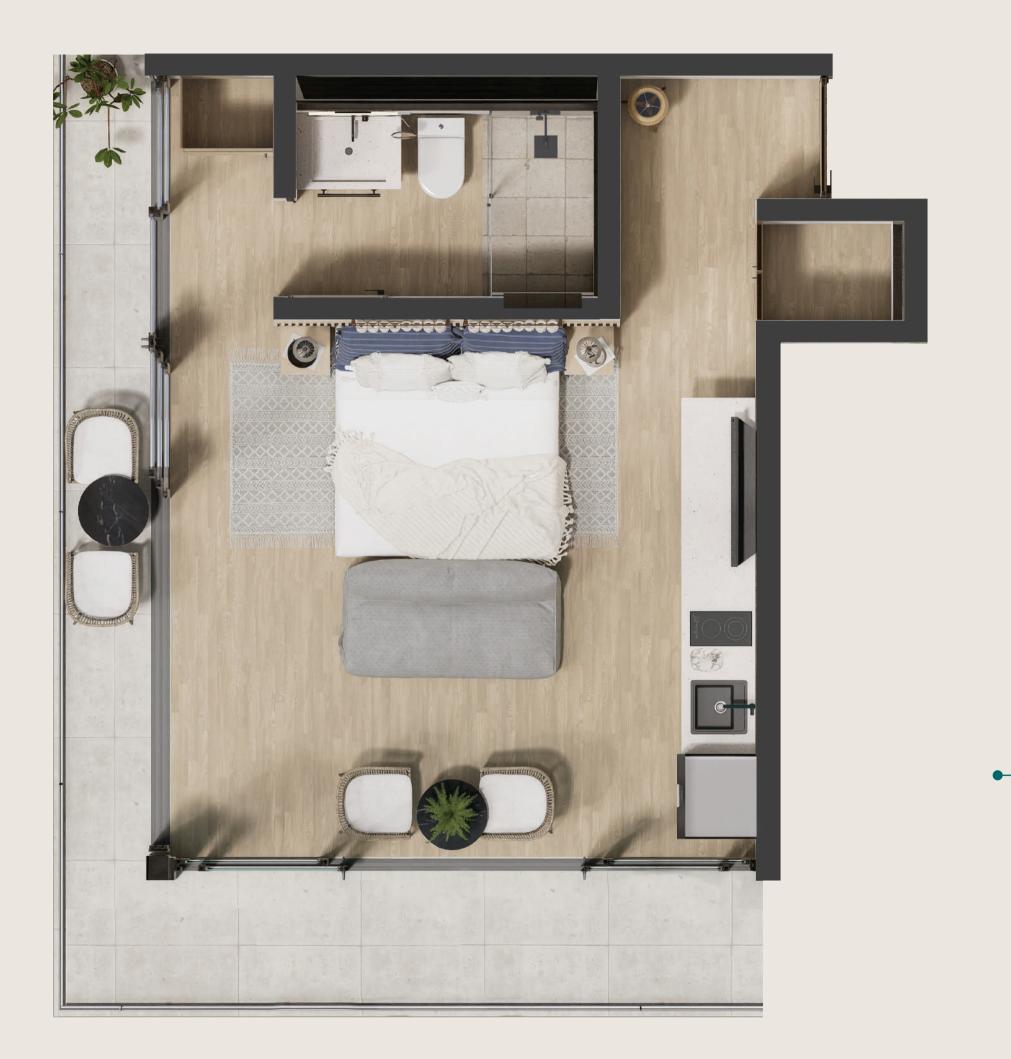

Indoor Gym

Designed to adapt to your needs and lifestyle.

All units come FULLY EQUIPPED, FURNISHED, AND DECORATED.

FLOOR PLAN "A"

FLOOR PLAN "B"

FLOOR PLAN "B"

LOCK OFF "A + B"

FLOOR PLAN "C"