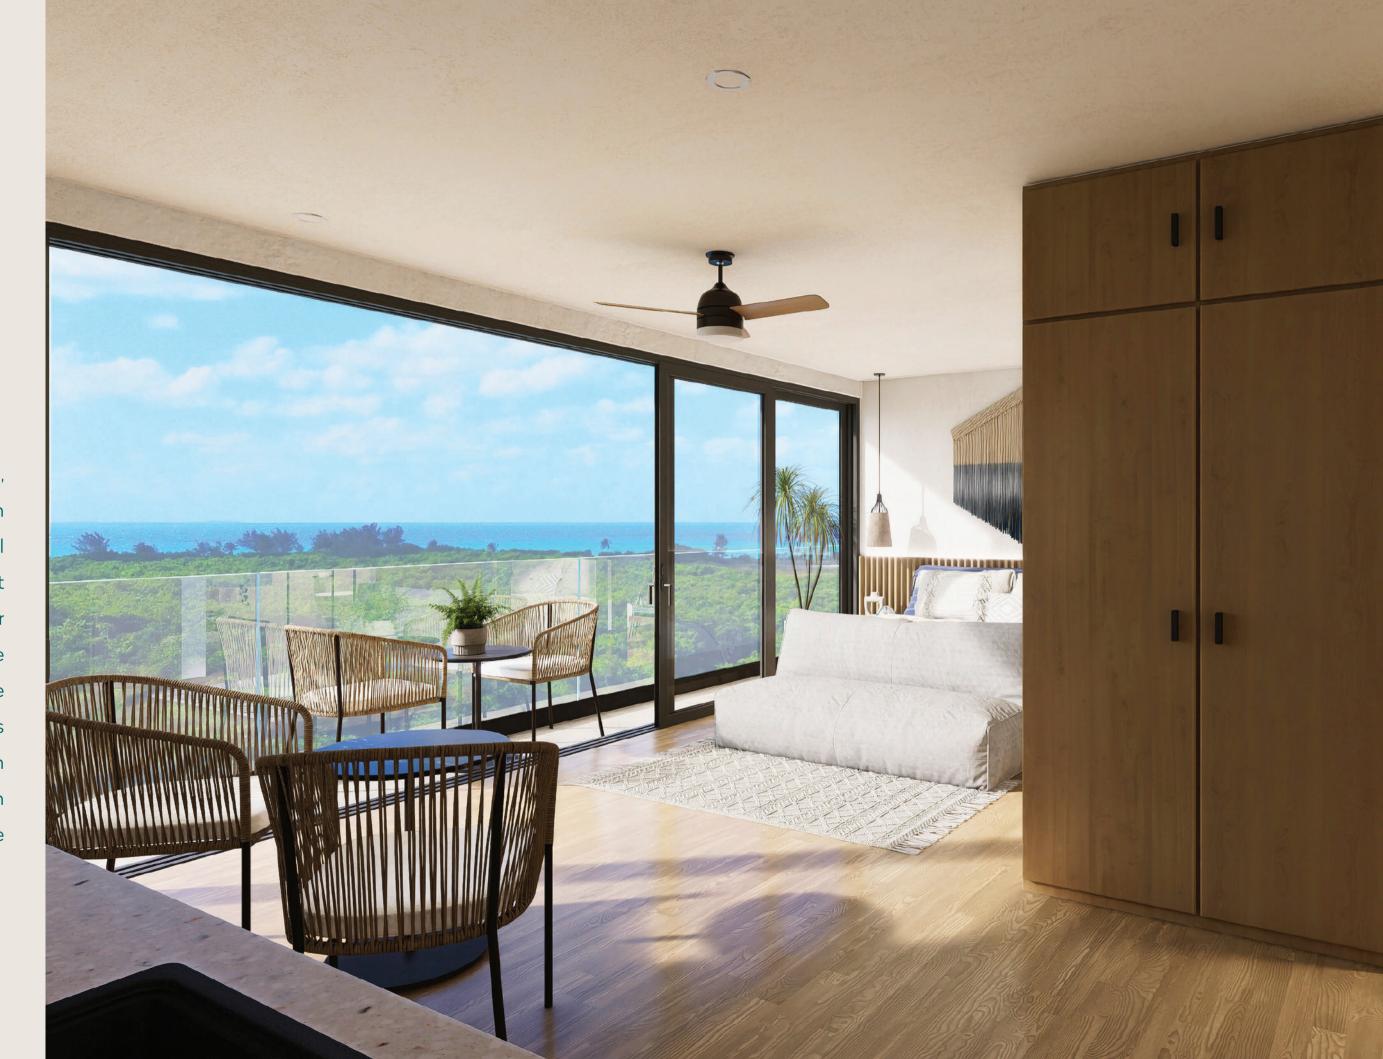

Indoor Gym

Designed to adapt to your needs and lifestyle.

All units come FULLY EQUIPPED, FURNISHED, AND DECORATED.

FLOOR PLAN "A"

FLOOR PLAN "B"

FLOOR PLAN "B"

LOCK OFF "A + B"

FLOOR PLAN "C"