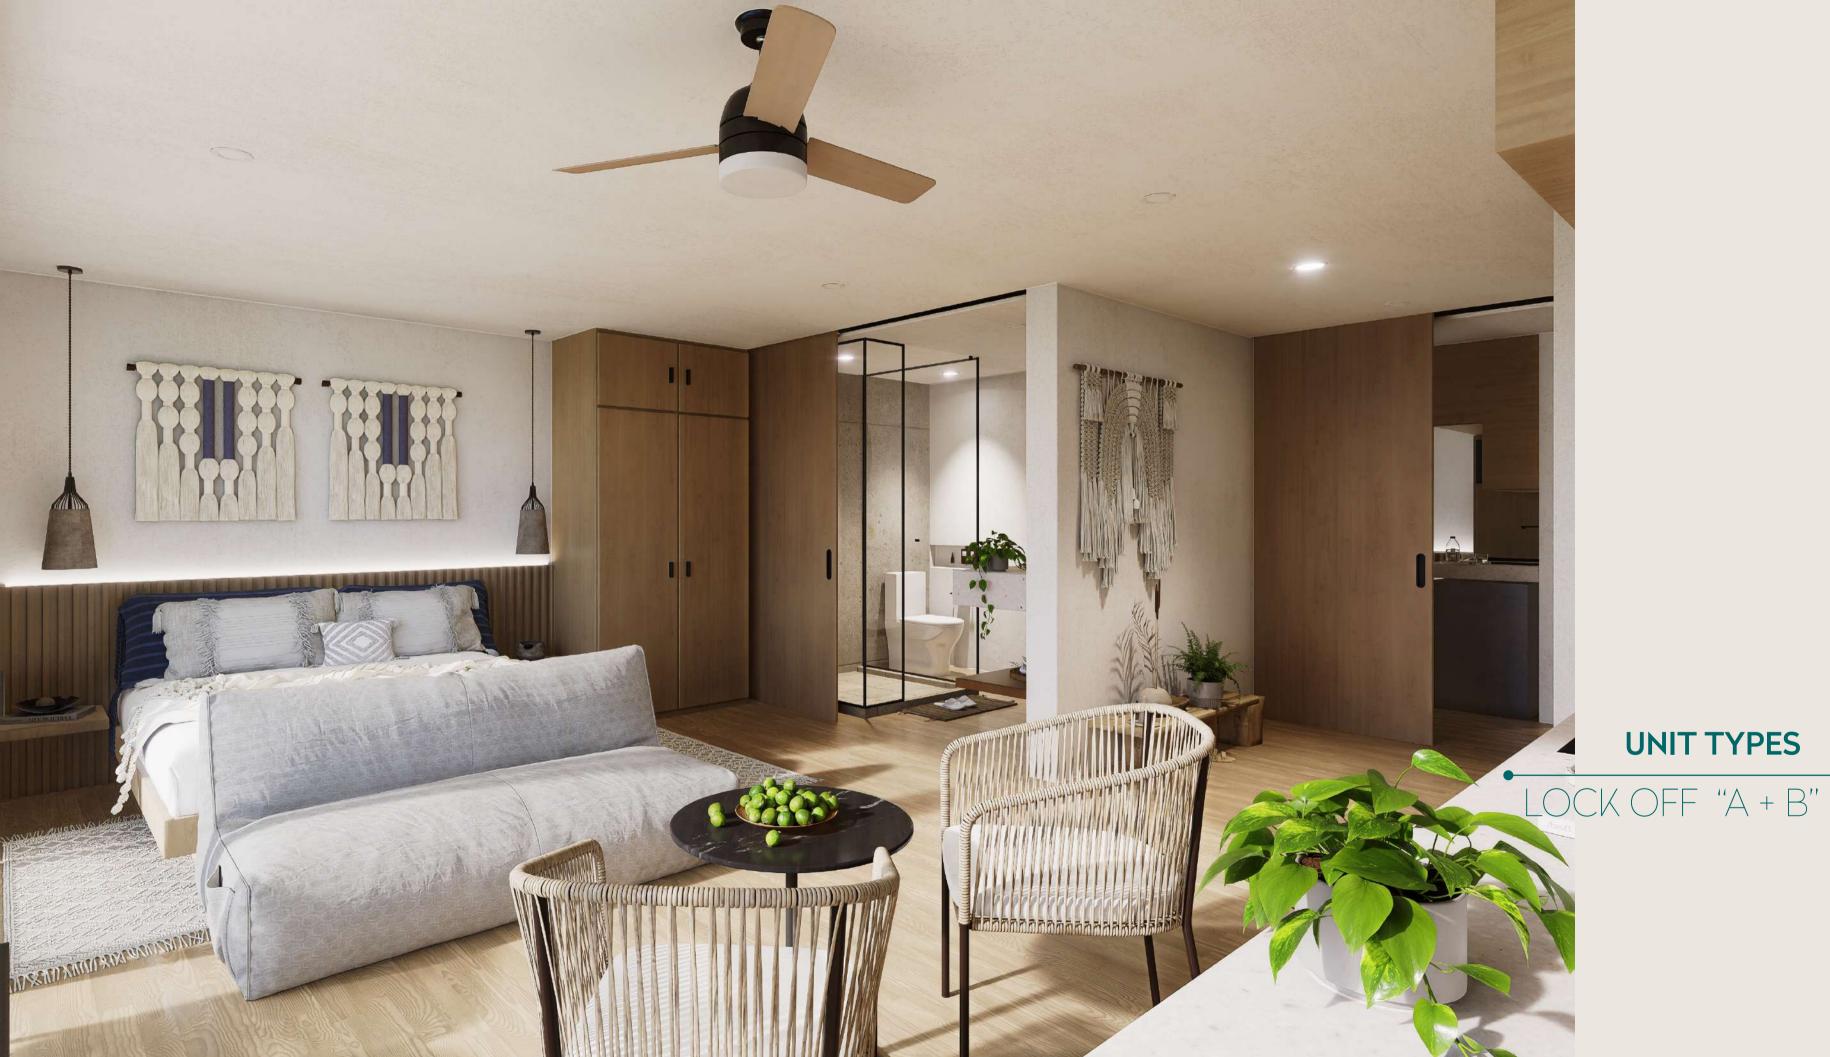

Indoor Gym

Designed to adapt to your needs and lifestyle.

All units come FULLY EQUIPPED, FURNISHED, AND DECORATED.

FLOOR PLAN "A"

FLOOR PLAN "B"

FLOOR PLAN "B"

LOCK OFF "A + B"

FLOOR PLAN "C"