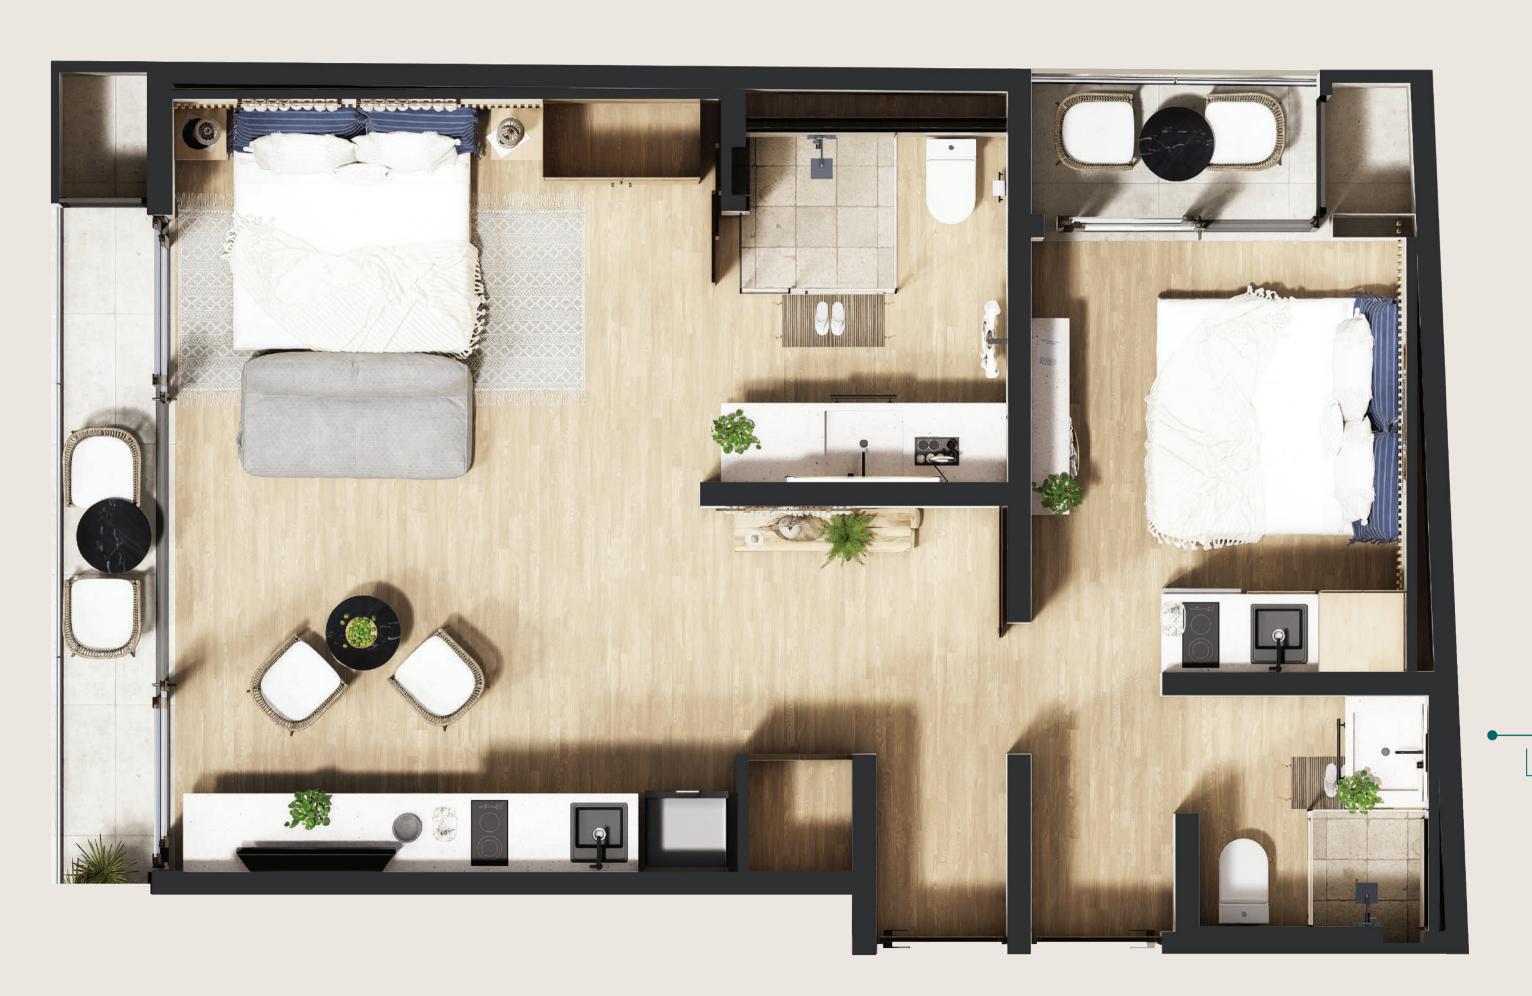

Indoor Gym

Designed to adapt to your needs and lifestyle.

All units come FULLY EQUIPPED, FURNISHED, AND DECORATED.

FLOOR PLAN "A"

FLOOR PLAN "B"

FLOOR PLAN "B"

LOCK OFF "A + B"

FLOOR PLAN "C"