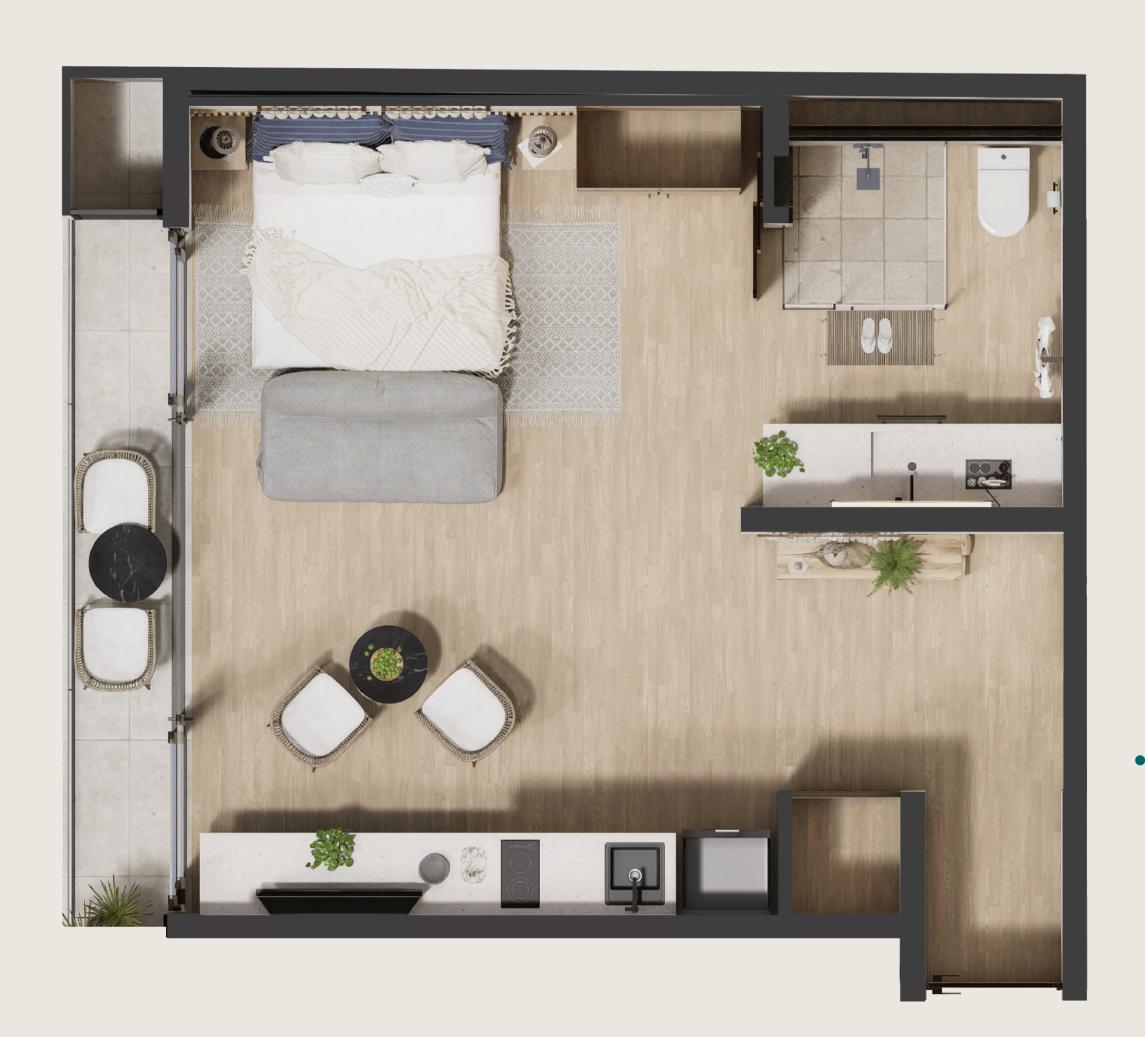

Indoor Gym

Designed to adapt to your needs and lifestyle.

All units come FULLY EQUIPPED, FURNISHED, AND DECORATED.

FLOOR PLAN "A"

FLOOR PLAN "B"

FLOOR PLAN "B"

LOCK OFF "A + B"

FLOOR PLAN "C"