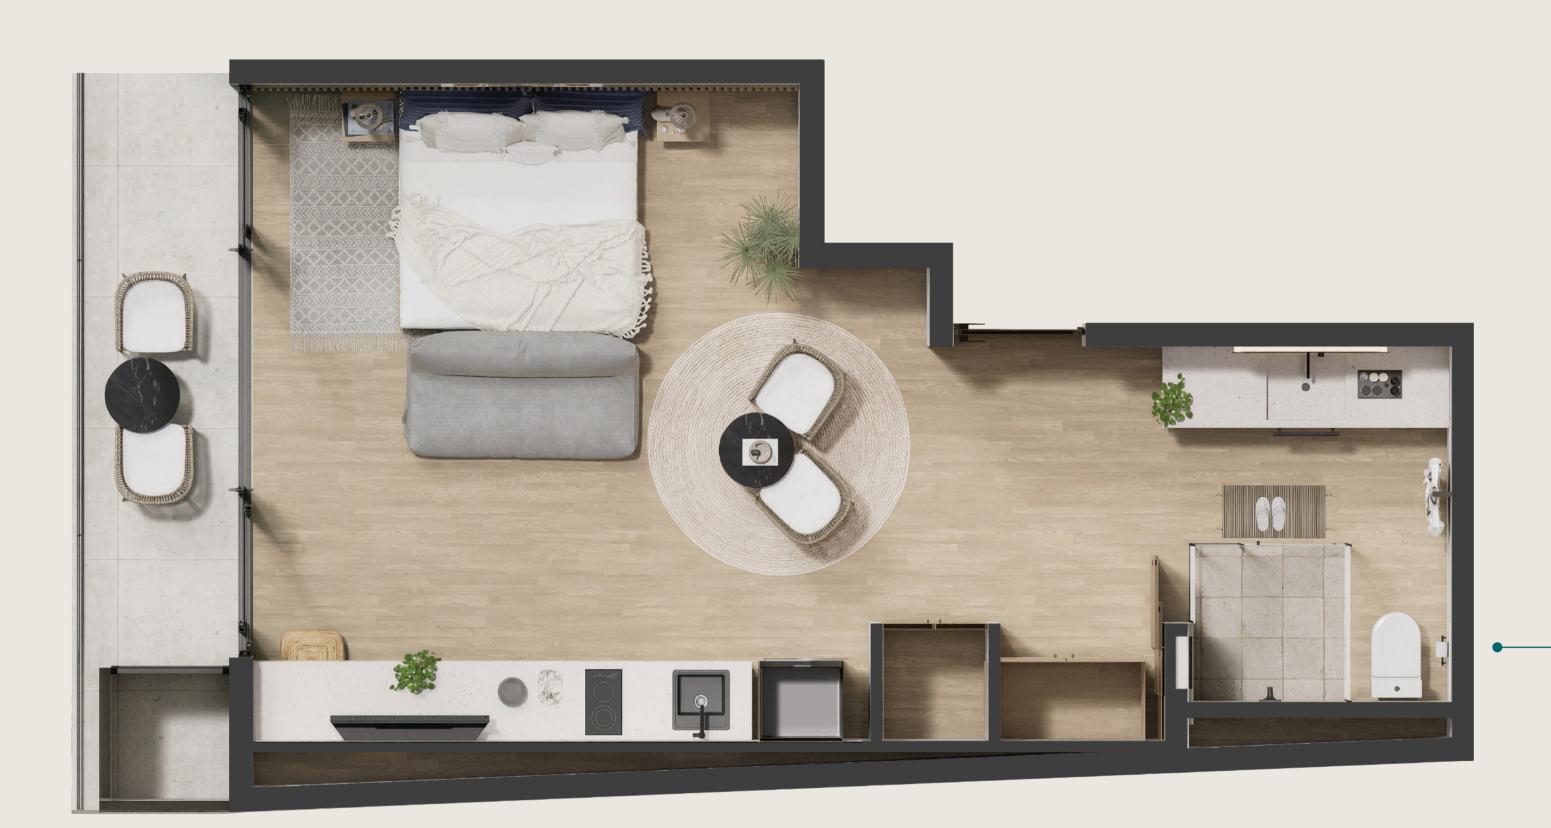

Indoor Gym

Designed to adapt to your needs and lifestyle.

All units come FULLY EQUIPPED, FURNISHED, AND DECORATED.

FLOOR PLAN "A"

FLOOR PLAN "B"

FLOOR PLAN "B"

LOCK OFF "A + B"

FLOOR PLAN "C"

LOCK OFF "C"

FLOOR PLAN "D"

FLOOR PLAN "D"

FLOOR PLAN "E"

FLOOR PLAN "E"