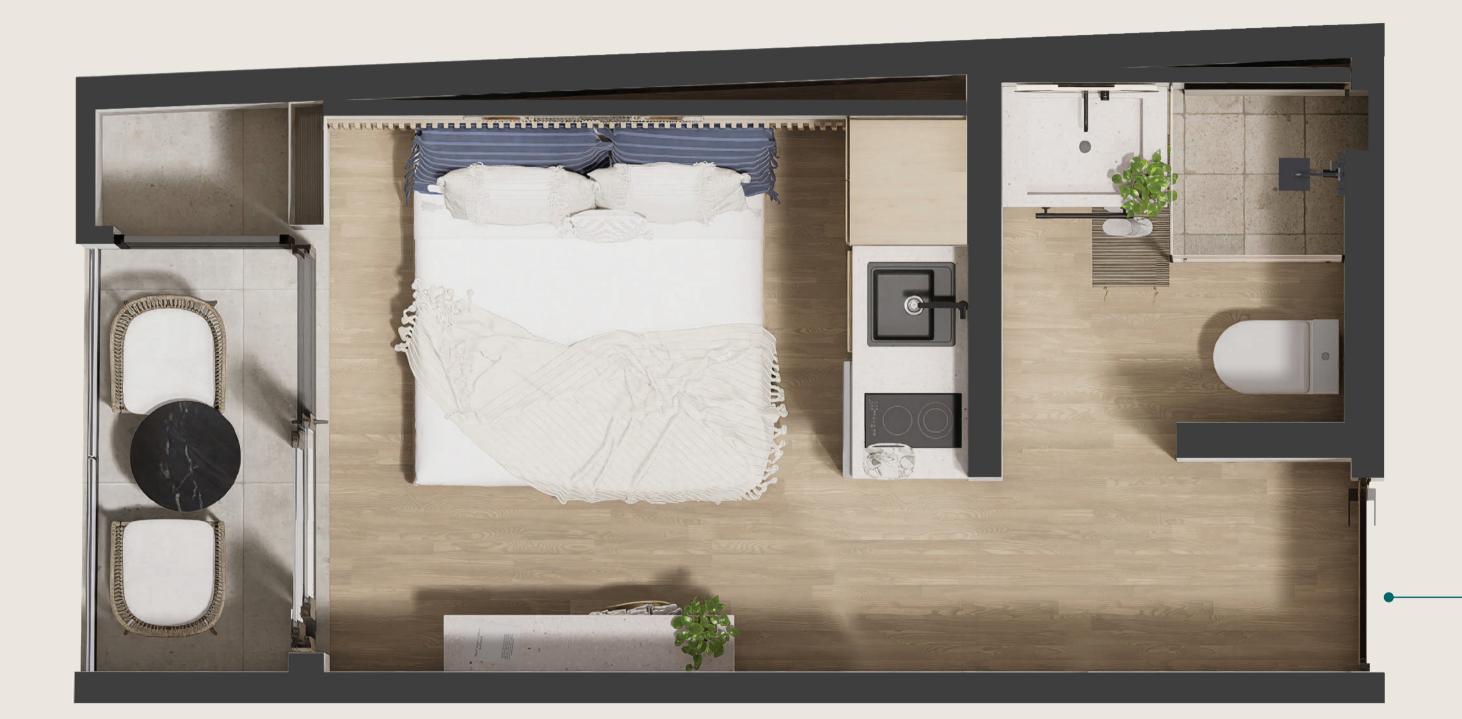

Indoor Gym

Designed to adapt to your needs and lifestyle.

All units come FULLY EQUIPPED, FURNISHED, AND DECORATED.

FLOOR PLAN "A"

FLOOR PLAN "B"

FLOOR PLAN "B"

LOCK OFF "A + B"

FLOOR PLAN "C"