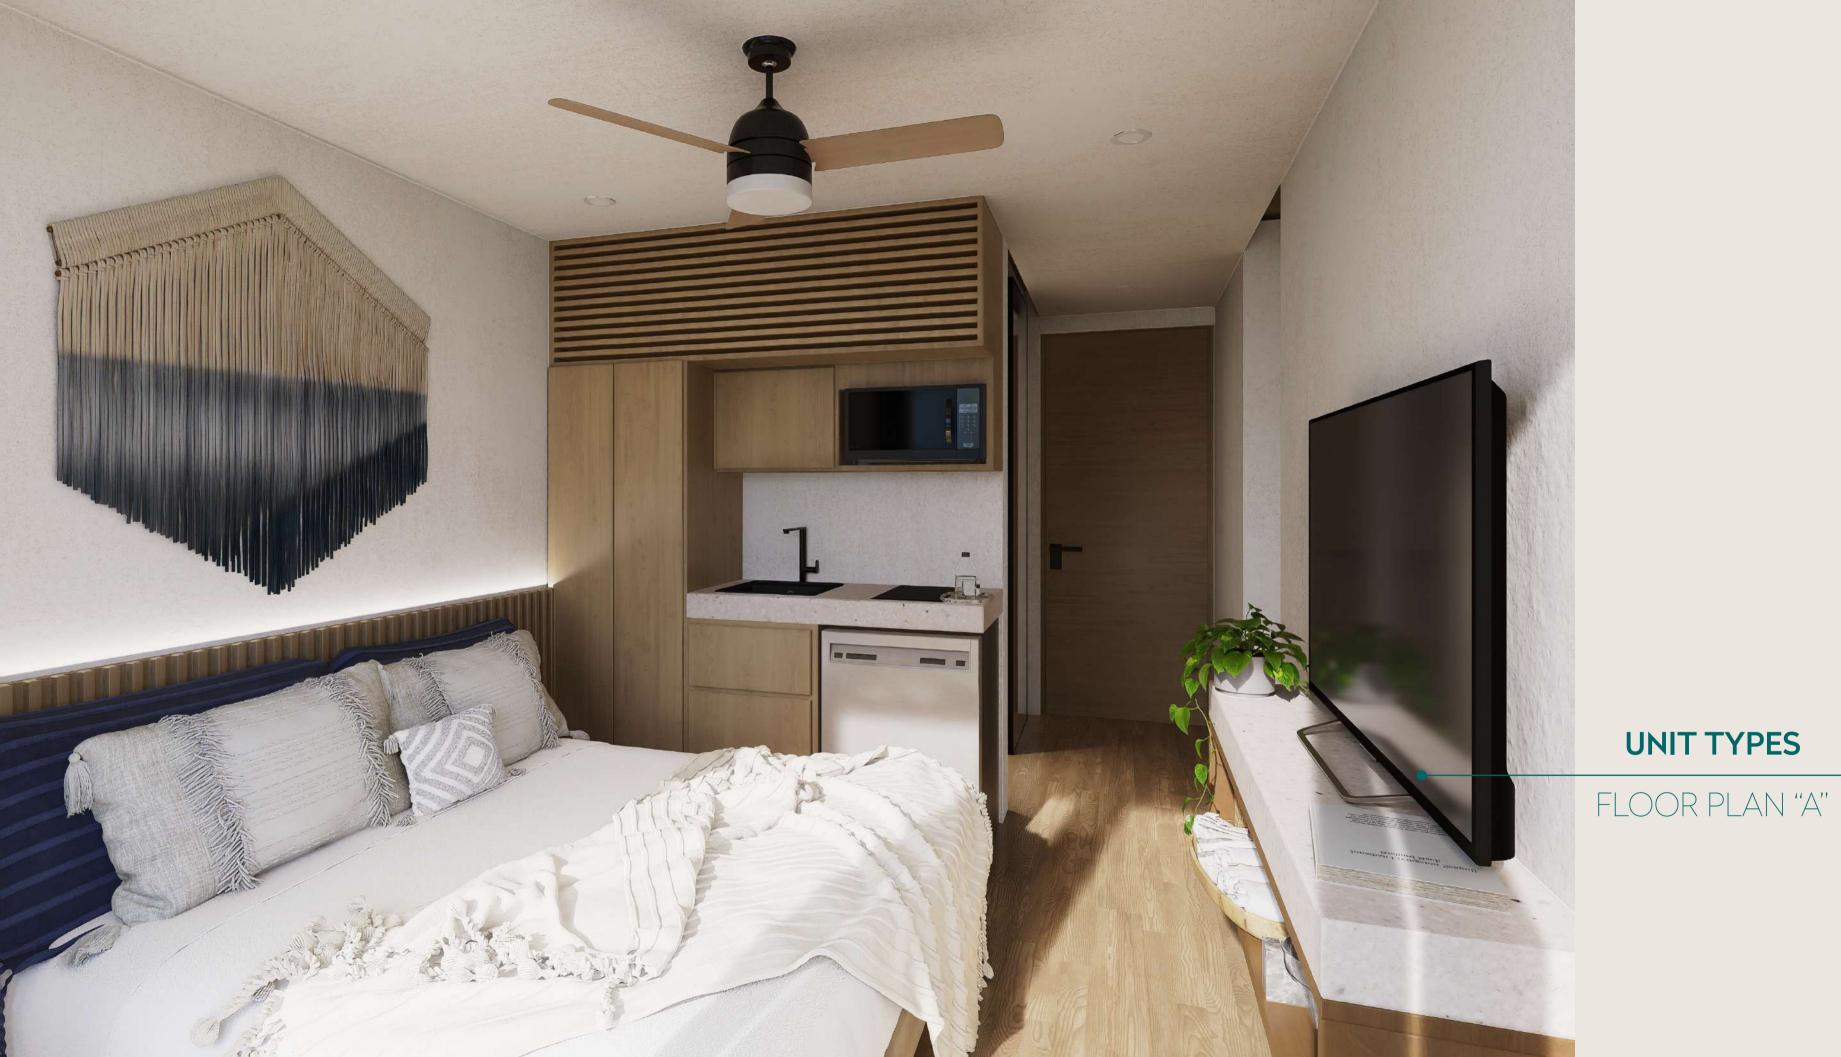

Indoor Gym

Designed to adapt to your needs and lifestyle.

All units come FULLY EQUIPPED, FURNISHED, AND DECORATED.

FLOOR PLAN "A"

FLOOR PLAN "B"

FLOOR PLAN "B"

LOCK OFF "A + B"

FLOOR PLAN "C"