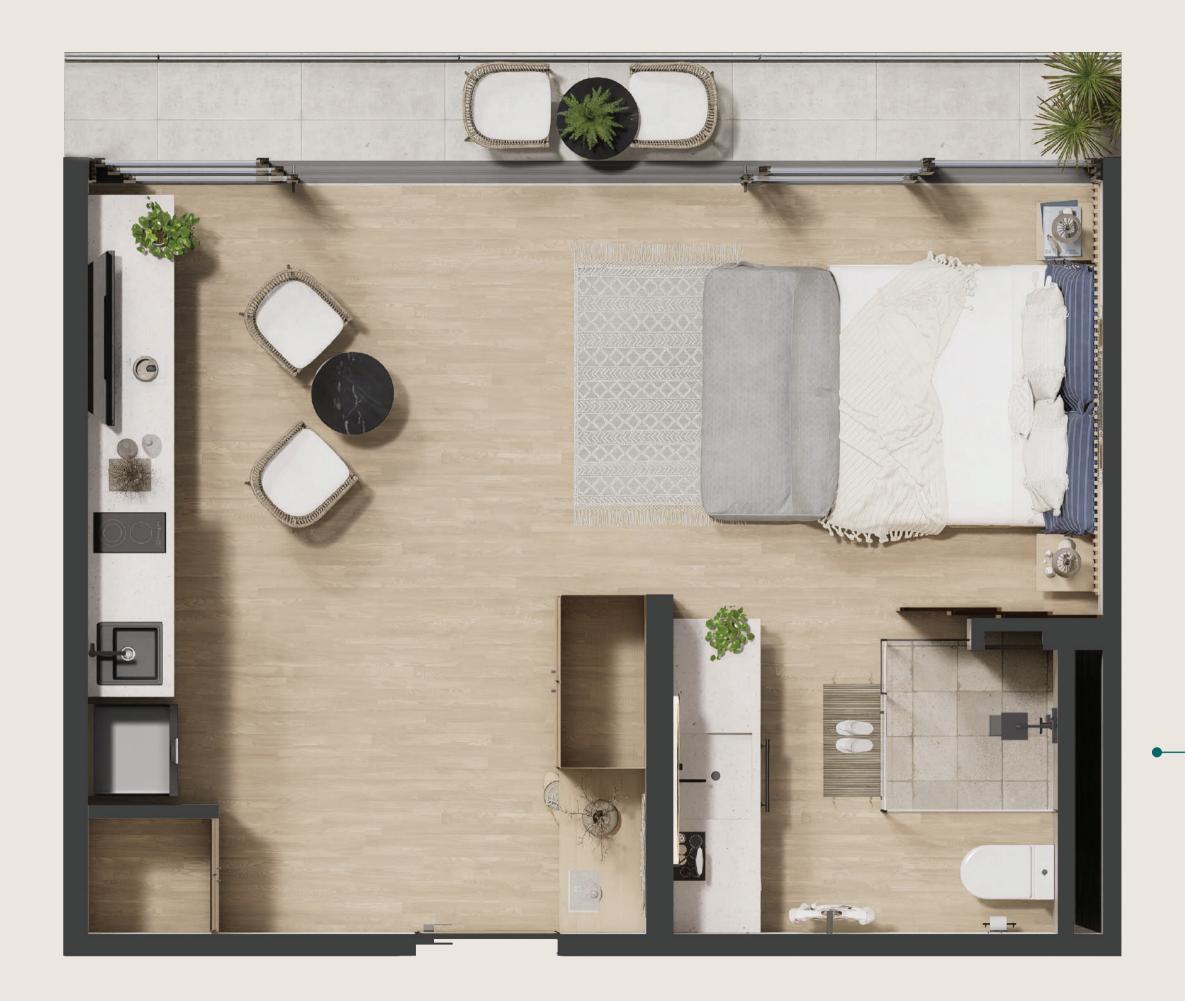

Indoor Gym

Designed to adapt to your needs and lifestyle.

All units come FULLY EQUIPPED, FURNISHED, AND DECORATED.

FLOOR PLAN "A"

FLOOR PLAN "B"

FLOOR PLAN "B"

LOCK OFF "A + B"

FLOOR PLAN "C"