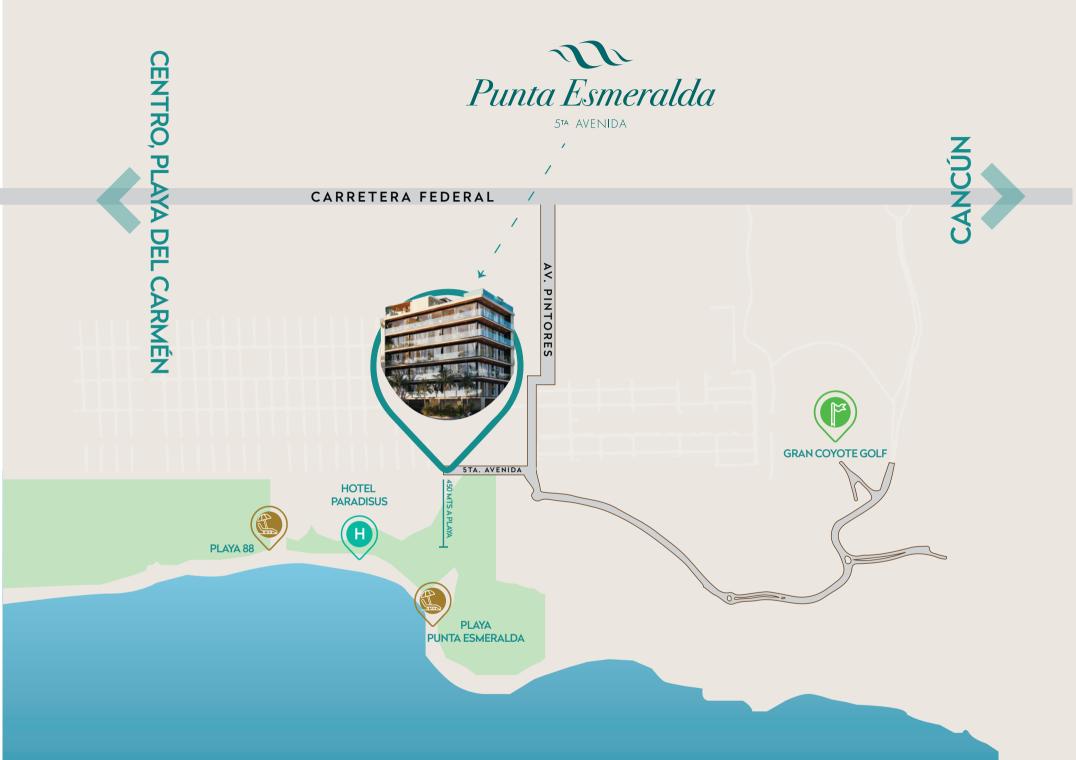

# STRATEGIC LOCATION

Enjoy Proximity ti white sand beaches, natural cenotes, world class golf courses and vibrant nightlife.

Gran coyote golf course • 300 m

Marena beach club • 300 m

Paradisus hotel • 5 m

Punta esmeralda beach • 450 m

Biciplaya station • 3 m