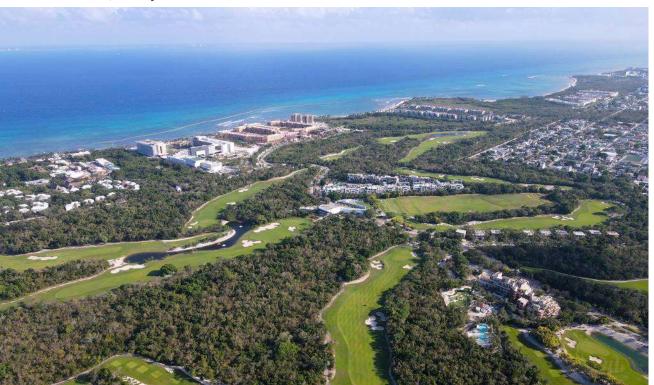

### Diamond Zone Map in Mayan Riviera

Golf Gran Coyote

Corasol Master Plan 🜔

72 hectares of first class golf course

82 hectares to develop hotels and residential

82 hectares of territorial reserve Corasol stands out for being the gated residential community with the highest added value in this destination. Its urbanistic design and special amenities, like Gran Coyote Golf course and what will become the biggest most luxurious Beach Club, makes it the most desirable enclave with first class touristic and residential developments.