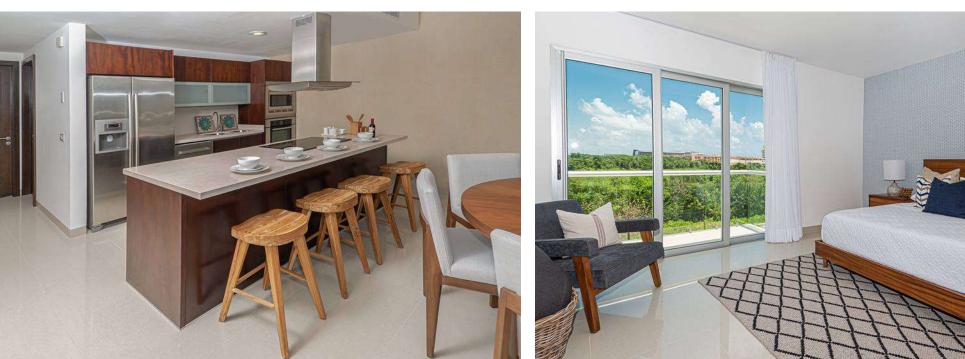

#### Characteristics of the residencies:

- Construction with high end finishings.
- High quality carpentry.
- Anti-cyclone gates.
- Equipped kitchen.
- Bathroom fittings and high-quality taps.
- Air conditioning with central system.
- Lighting, ventilation and additional installations.

Welcome the warm Caribbean breeze from your spacious balcony and enjoy panoramic views over the turquoise sea. The large windows and its location on the middle level make this condo a magnificent home, full of light and natural ventilation.