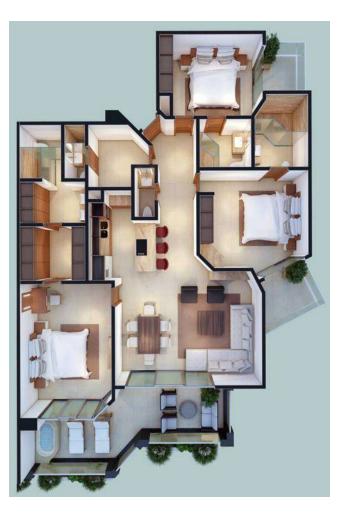

## Middle Level Condo

|  | From<br><b>215</b> to <b>224</b> m <sup>2</sup><br>Total Área | <b>31</b> m²<br>Terrace | <b>3</b><br>Bedrooms | <b>4.5</b><br>Bathrooms |
|--|---------------------------------------------------------------|-------------------------|----------------------|-------------------------|
|--|---------------------------------------------------------------|-------------------------|----------------------|-------------------------|