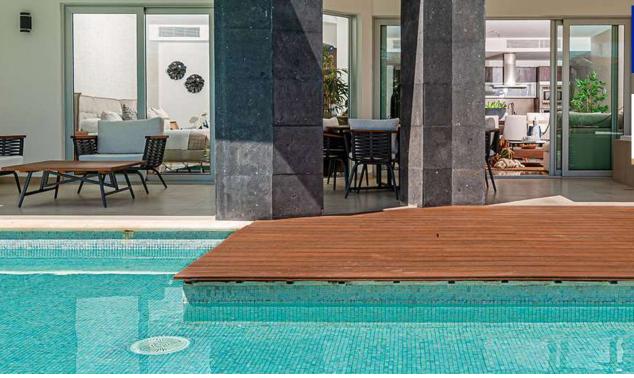

Triple Security

237 meters of beach with exclusive use for Mareazul owners

Swimming Pool with 130 m wide

Central Garden

Faro Azul Grill

Punto Azul Gastrobar

Hammock Area

Walkways and Mayan Sculpture Park