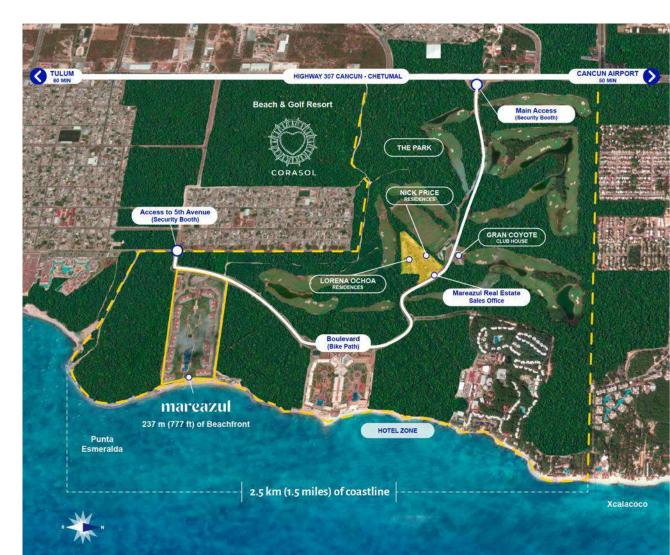

# **The new 'Corasol'** of the Mayan Riviera

Mareazul is positioned facing the beach within **Corasol Golf and Beach Resort,** the fastest growing luxury residential community on the Mayan Riviera.

At the same time, the **'Diamond Zone'** is a district with golf courses, high-end hotels and premium properties, within this area is **Corasol**, just 40 km away from Cancun's international Airport and 5 minutes from the centre of Playa Del Carmen where one can enjoy world class gastronomic and entertainment experiences.

Corasol main access

Playa del Carmen

Diamond Zone, Golf Gran Coyote in Corasol

### Diamond Zone Map in Mayan Riviera

Golf Gran Coyote

Corasol Master Plan 🜔

72 hectares of first class golf course

82 hectares to develop hotels and residential

82 hectares of territorial reserve Corasol stands out for being the gated residential community with the highest added value in this destination. Its urbanistic design and special amenities, like Gran Coyote Golf course and what will become the biggest most luxurious Beach Club, makes it the most desirable enclave with first class touristic and residential developments.