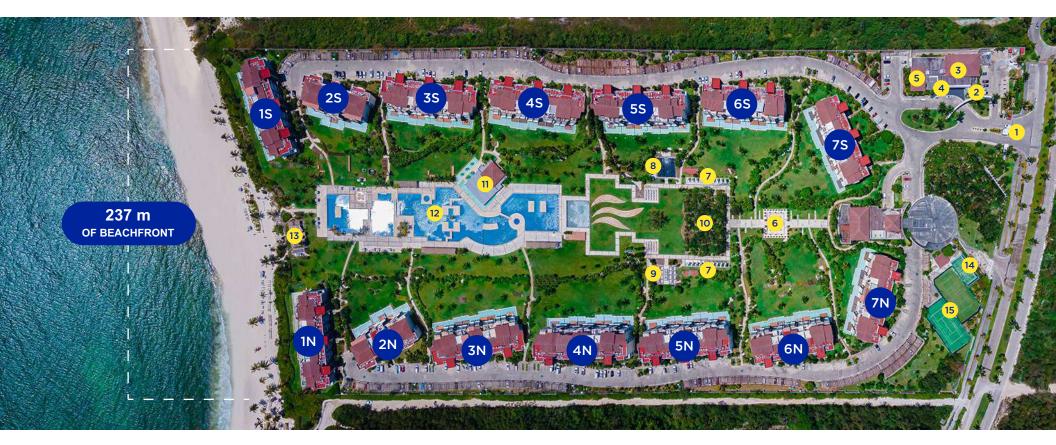

### Mareazul Master Plan

Mareazul's master plan comprises 14 towers, built in 2 semicircular lines which join at one end, leaving an extensive central space with communal areas dedicated to relaxation, meditation and recreation.

### All the apartments have panoramic views over the central garden from their terraces.

Amenities

-UNITAL N

### Amenities for a lifestyle full of experiences

The residential complex of Mareazul includes large green spaces and beautiful environments and amenities which offer its residents the opportunity to enjoy a healthy active lifestyle with numerous possibilities for outdoor recreation.

Triple Security

237 meters of beach with exclusive use for Mareazul owners

Swimming Pool with 130 m wide

Central Garden

Faro Azul Grill

Punto Azul Gastrobar

Hammock Area

Walkways and Mayan Sculpture Park

Zen Zone

Gym

Tennis & Paddle Courts

Golf Course Gran Coyote

Multi Purpose Hall

Mini Market