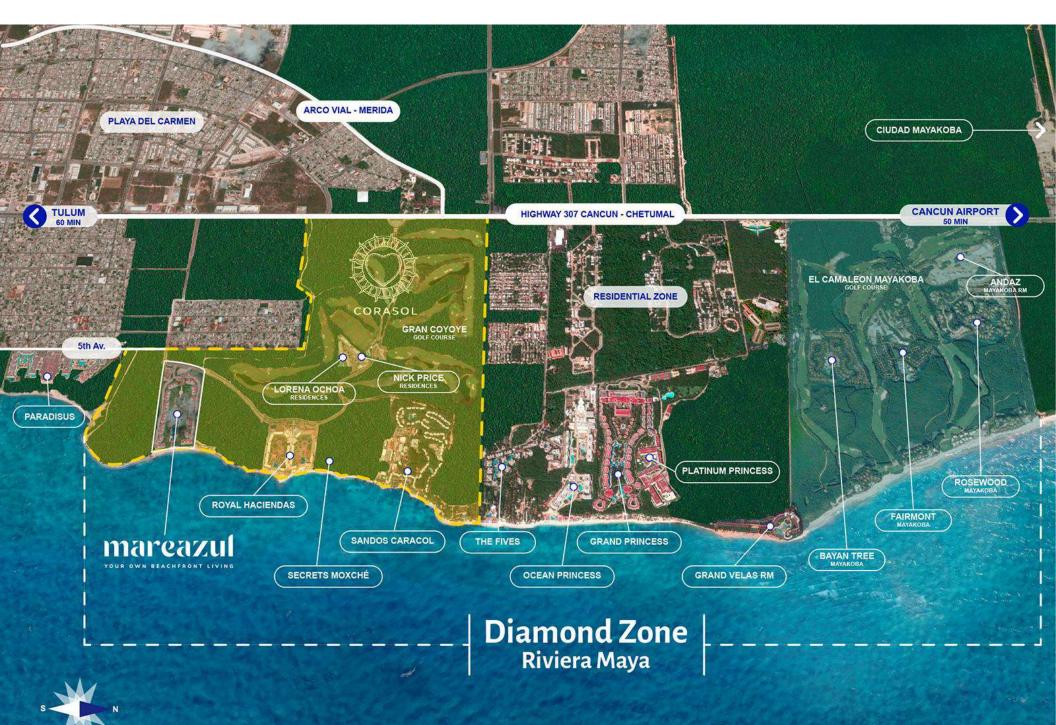

# **The new 'Corasol'** of the Mayan Riviera

Mareazul is positioned facing the beach within **Corasol Golf and Beach Resort,** the fastest growing luxury residential community on the Mayan Riviera.

At the same time, the **'Diamond Zone'** is a district with golf courses, high-end hotels and premium properties, within this area is **Corasol**, just 40 km away from Cancun's international Airport and 5 minutes from the centre of Playa Del Carmen where one can enjoy world class gastronomic and entertainment experiences.

### Diamond Zone Map in Mayan Riviera

Golf Gran Coyote

Corasol Master Plan 🜔

72 hectares of first class golf course

82 hectares to develop hotels and residential

82 hectares of territorial reserve Corasol stands out for being the gated residential community with the highest added value in this destination. Its urbanistic design and special amenities, like Gran Coyote Golf course and what will become the biggest most luxurious Beach Club, makes it the most desirable enclave with first class touristic and residential developments.