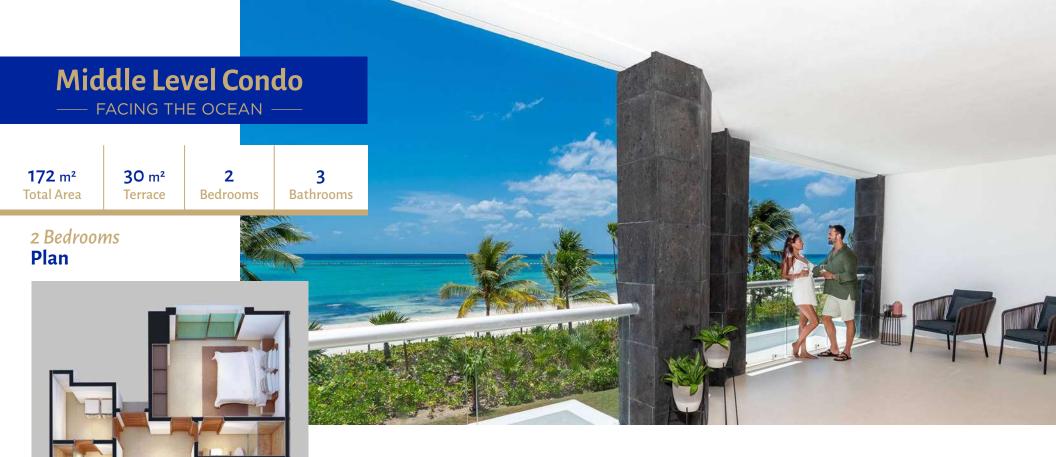

Welcome the warm Caribbean breeze from your spacious balcony and enjoy panoramic views over the turquoise sea. The large windows and its location on the middle level make this condo a magnificent home, full of light and natural ventilation.

## Middle Level Condo

|  | From<br><b>215</b> to <b>224</b> m <sup>2</sup><br>Total Área | <b>31</b> m²<br>Terrace | <b>3</b><br>Bedrooms | <b>4.5</b><br>Bathrooms |
|--|---------------------------------------------------------------|-------------------------|----------------------|-------------------------|
|--|---------------------------------------------------------------|-------------------------|----------------------|-------------------------|