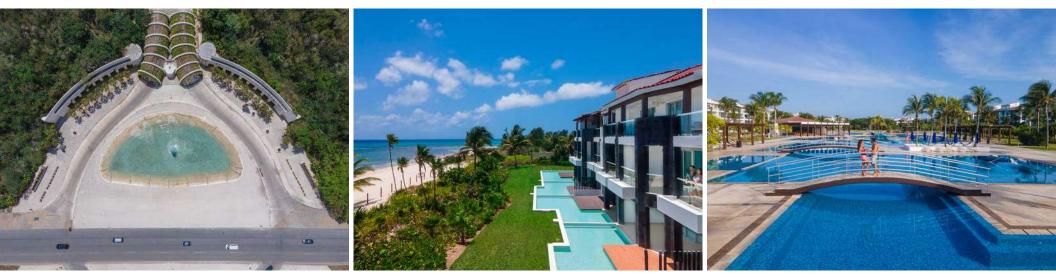

# **The new 'Corasol'** of the Mayan Riviera

Mareazul is positioned facing the beach within **Corasol Golf and Beach Resort,** the fastest growing luxury residential community on the Mayan Riviera.

At the same time, the **'Diamond Zone'** is a district with golf courses, high-end hotels and premium properties, within this area is **Corasol**, just 40 km away from Cancun's international Airport and 5 minutes from the centre of Playa Del Carmen where one can enjoy world class gastronomic and entertainment experiences.

### Diamond Zone Map in Mayan Riviera

Golf Gran Coyote

Corasol Master Plan 🜔

72 hectares of first class golf course

82 hectares to develop hotels and residential

82 hectares of territorial reserve Corasol stands out for being the gated residential community with the highest added value in this destination. Its urbanistic design and special amenities, like Gran Coyote Golf course and what will become the biggest most luxurious Beach Club, makes it the most desirable enclave with first class touristic and residential developments.

### Amenities for a lifestyle full of experiences

The residential complex of Mareazul includes large green spaces and beautiful environments and amenities which offer its residents the opportunity to enjoy a healthy active lifestyle with numerous possibilities for outdoor recreation.

Triple Security

237 meters of beach with exclusive use for Mareazul owners

Swimming Pool with 130 m wide

Central Garden

Faro Azul Grill

Punto Azul Gastrobar

Hammock Area

Walkways and Mayan Sculpture Park

Zen Zone

Gym

Tennis & Paddle Courts

Golf Course Gran Coyote

Multi Purpose Hall

Mini Market