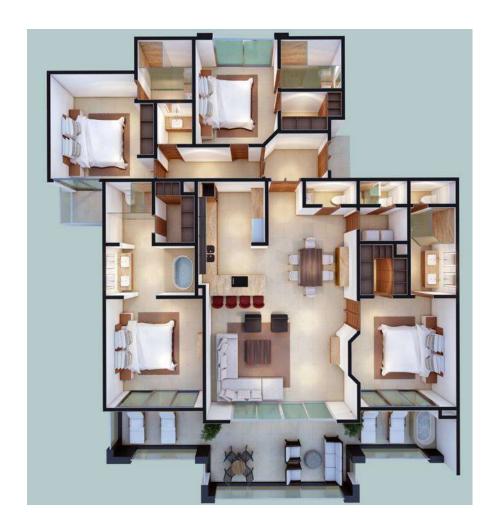

| <b>305</b> m² | 50 m²   | <b>4</b> | <b>5.5</b> |
|---------------|---------|----------|------------|
| Total Area    | Terrace | Bedrooms | Bathrooms  |

Admire the stunning panoramic views of the Caribbean Sea from the comfort of your private terrace. Our penthouse has outstandingly large interior spaces with double height ceilings in both the living room and master bedroom. Enjoy an exclusive atmosphere due to its location at the top of the tower.