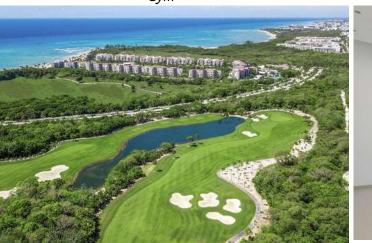

### Diamond Zone Map in Mayan Riviera

Golf Gran Coyote

Corasol Master Plan 🜔

72 hectares of first class golf course

82 hectares to develop hotels and residential

82 hectares of territorial reserve Corasol stands out for being the gated residential community with the highest added value in this destination. Its urbanistic design and special amenities, like Gran Coyote Golf course and what will become the biggest most luxurious Beach Club, makes it the most desirable enclave with first class touristic and residential developments.

> Discover Corasol from the air and fall in love with its lush green surroundings, located at the edge of the spectacular turquoise sea.