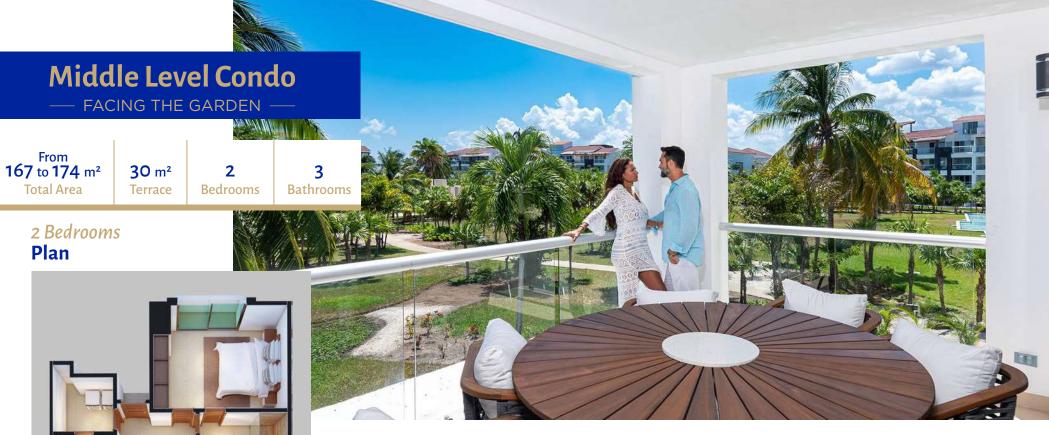

Welcome the warm Caribbean breeze from your spacious terrace and enjoy panoramic views over the gardens of Mareazul. The large windows and its location on the middle level make this condo a magnificent home, full of light and natural ventilation.

#### Characteristics of the residencies

- Construction with high end finishings.
- High quality carpentry.
- Anti-cyclone gates.
- Equipped kitchen.
- Bathroom fittings and high-quality taps.
- Air conditioning with central system.
- Lighting, ventilation and additional installations.

## Middle Level Condo

|  | From<br><b>215</b> to <b>224</b> m <sup>2</sup><br>Total Área | <b>31</b> m²<br>Terrace | <b>3</b><br>Bedrooms | <b>4.5</b><br>Bathrooms |
|--|---------------------------------------------------------------|-------------------------|----------------------|-------------------------|
|--|---------------------------------------------------------------|-------------------------|----------------------|-------------------------|