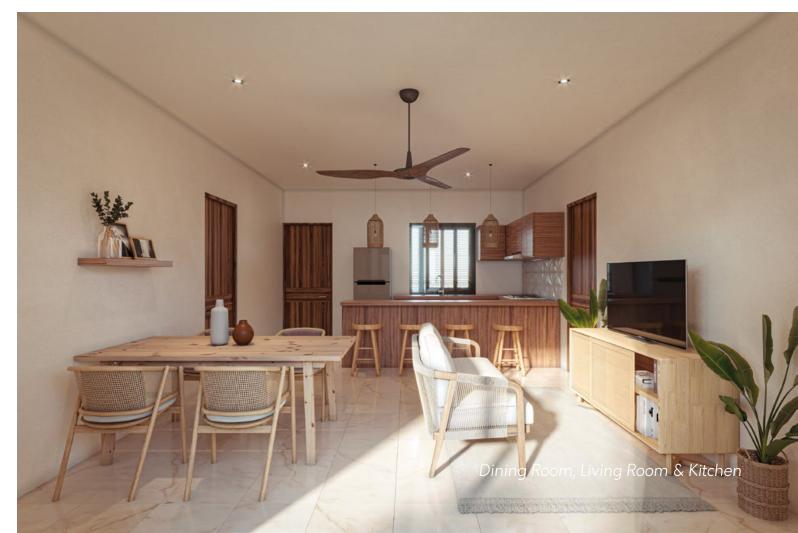

### KA'ADOBLE

2 Bedrooms
2 Full Bathrooms
Dining Room /
Living Room

Kitchen
Triple Terrace
Air Conditioning
Laundry Space
Parking Space

Interior 793.30 ft<sup>2</sup> Exterior 206.66 ft<sup>2</sup>

> 999.96 ft<sup>2</sup> + Parking Space

#### 999.96 ft<sup>2</sup> + 1 Parking Space

A space designed to share or to be adapted to your personal needs while enjoying living near the city and the Caribbean coast. A two bedroom apartment and a spacious extended terrace.