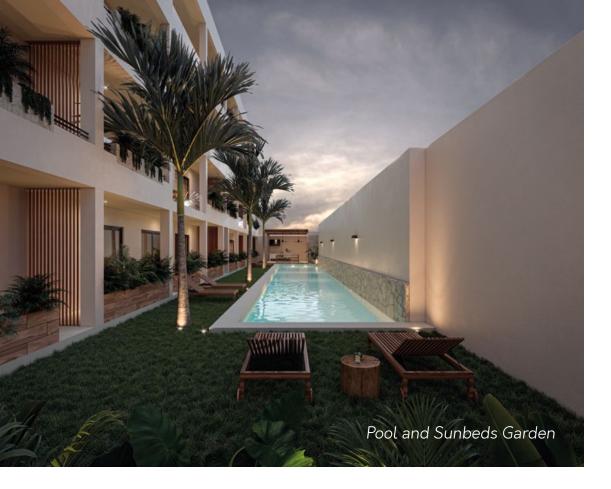

The semi-olympic pool is ideal to enjoy or train.

Bedroom / Living Room
Closet Space
Kitchen
Full Bathroom
Terrace
Air Conditioning
Laundry Space
Parking Space

nterior 364.35 ft<sup>2</sup> Exterior 95.26 ft<sup>2</sup>

Panoramic view Swimming Pool, Pergola for relaxing, and Sunbeds to enjoy the sun.

Equipped Roof Top, perfect for a refreshing time enjoying the pool, sunbathing on the sunbeds, or just spending a nice time with family and friends.