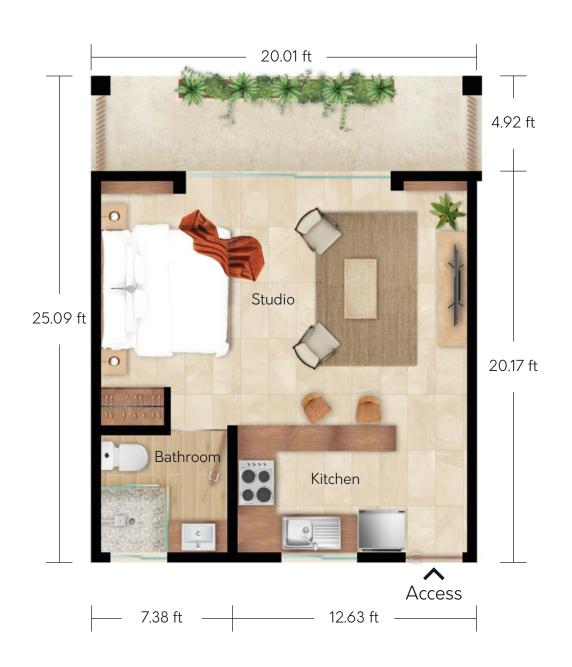

The semi-olympic pool is ideal to enjoy or train.

Bedroom / Living Room
Closet Space
Kitchen
Full Bathroom
Terrace
Air Conditioning
Laundry Space
Parking Space

nterior 364.35 ft<sup>2</sup> Exterior 95.26 ft<sup>2</sup>

459.61 ft<sup>2</sup> + Parking Space

TOTAL 597.93 ft<sup>2</sup>

459.61 ft<sup>2</sup> + 1 Parking Space

Ideal to reside close to the beach and come back to a comfortable place within a relaxing new city area. A perfect space for your main needs with great taste.