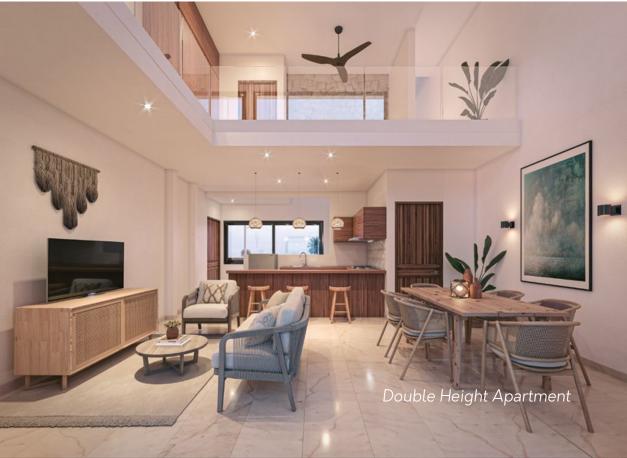

Master Bedroom

1 ½ Bathrooms

Closet Space

Dining Room /

Living Room

Kitchen Double Terrace Double Height Air Conditioning Laundry Space Parking Space

> Interior 879.41 ft<sup>2</sup> Exterior 190.52 ft<sup>2</sup>

1069.93 ft<sup>2</sup> + Parking Space

TOTAL 1208.24 ft<sup>2</sup>

**1069.93 ft**<sup>2</sup> + 1 Parking Space

A new life style in the city, with extensive and luminous spaces. The double height brings a much more comfortable