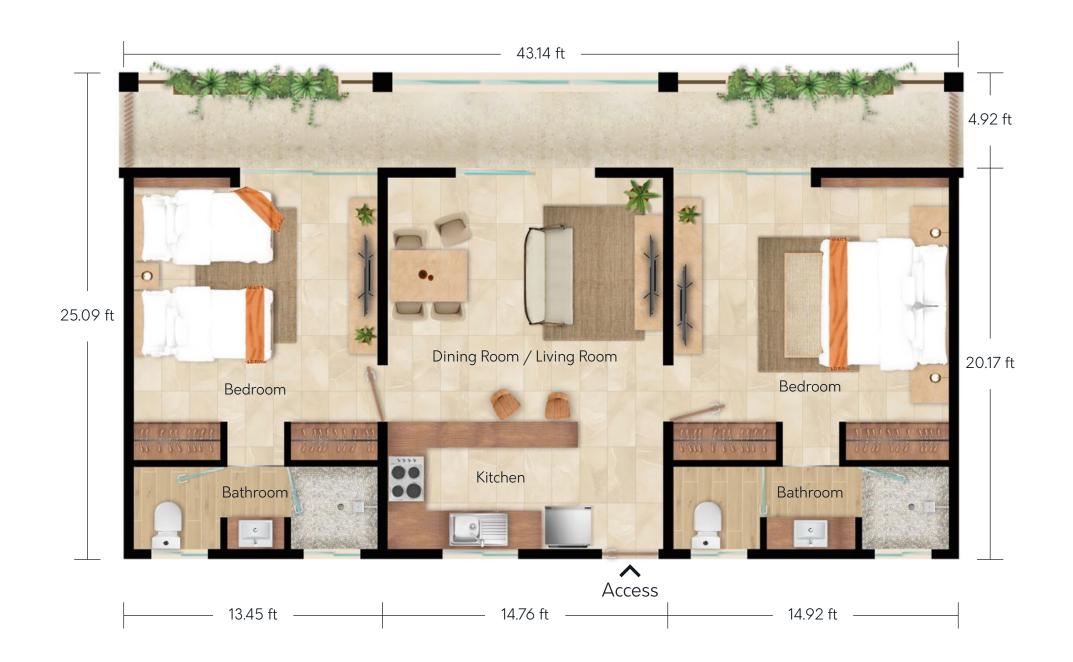

The semi-olympic pool is ideal to enjoy or train.

Bedroom / Living Room
Closet Space
Kitchen
Full Bathroom
Terrace
Air Conditioning
Laundry Space
Parking Space

nterior 364.35 ft<sup>2</sup> Exterior 95.26 ft<sup>2</sup>

459.61 ft<sup>2</sup> + Parking Space

TOTAL 597.93 ft<sup>2</sup>

459.61 ft<sup>2</sup> + 1 Parking Space

Ideal to reside close to the beach and come back to a comfortable place within a relaxing new city area. A perfect space for your main needs with great taste.