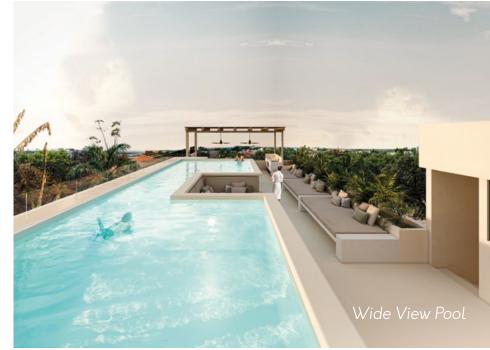

Panoramic view Swimming Pool, Pergola for relaxing, and Sunbeds to enjoy the sun.

Equipped Roof Top, perfect for a refreshing time enjoying the pool, sunbathing on the sunbeds, or just spending a nice time with family and friends.