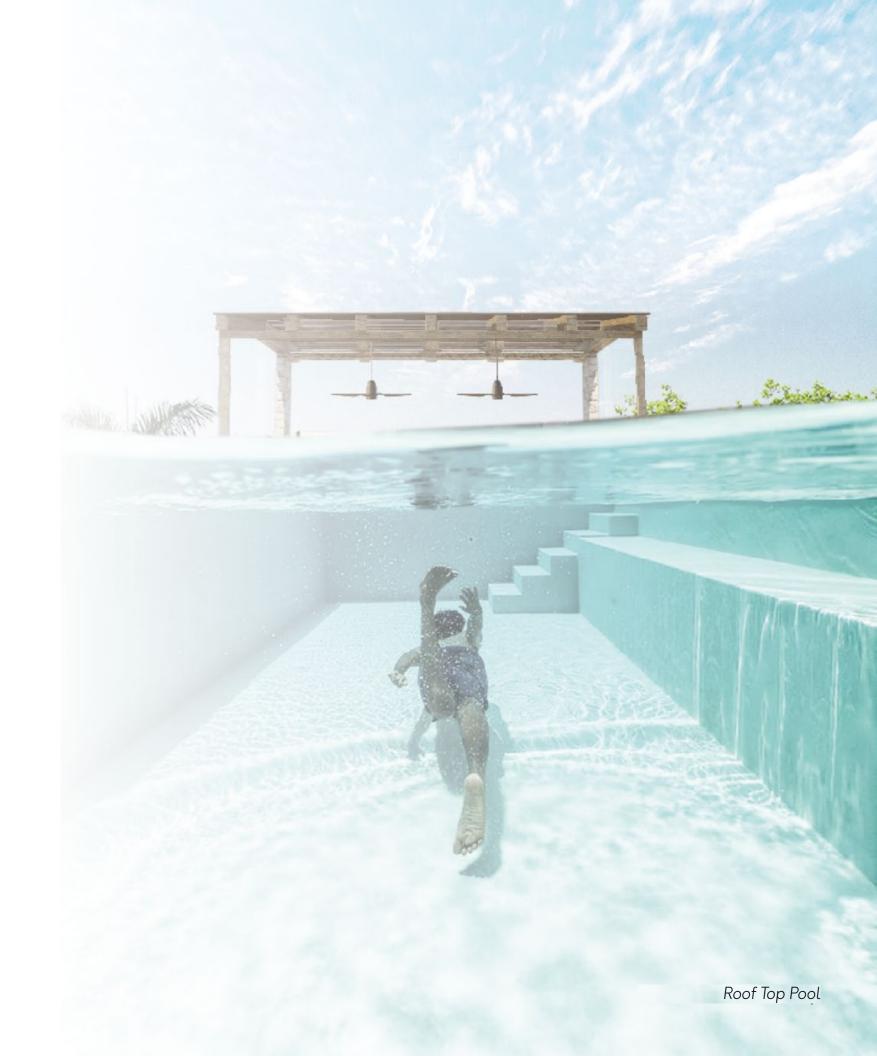

Panoramic view Swimming Pool, Pergola for relaxing, and Sunbeds to enjoy the sun.

Equipped Roof Top, perfect for a refreshing time enjoying the pool, sunbathing on the sunbeds, or just spending a nice time with family and friends.