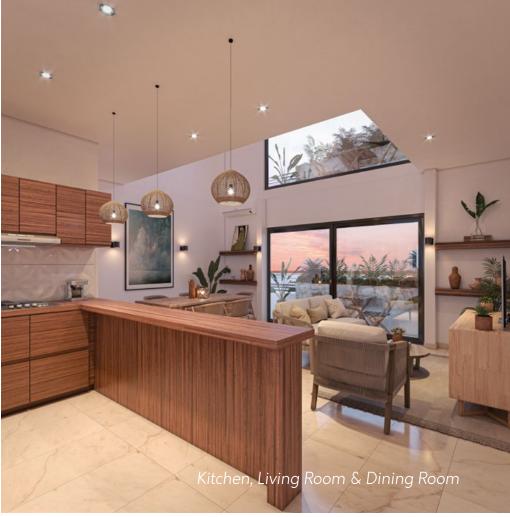

### KA'ADOBLE

2 Bedrooms
2 Full Bathrooms
Dining Room /
Living Room

Kitchen
Triple Terrace
Air Conditioning
Laundry Space
Parking Space

Interior 793.30 ft<sup>2</sup> Exterior 206.66 ft<sup>2</sup>

> 999.96 ft<sup>2</sup> + Parking Space

**TOTAL 1138.28 ft** 

#### 999.96 ft<sup>2</sup> + 1 Parking Space

A space designed to share or to be adapted to your personal needs while enjoying living near the city and the Caribbean coast. A two bedroom apartment and a spacious extended terrace.