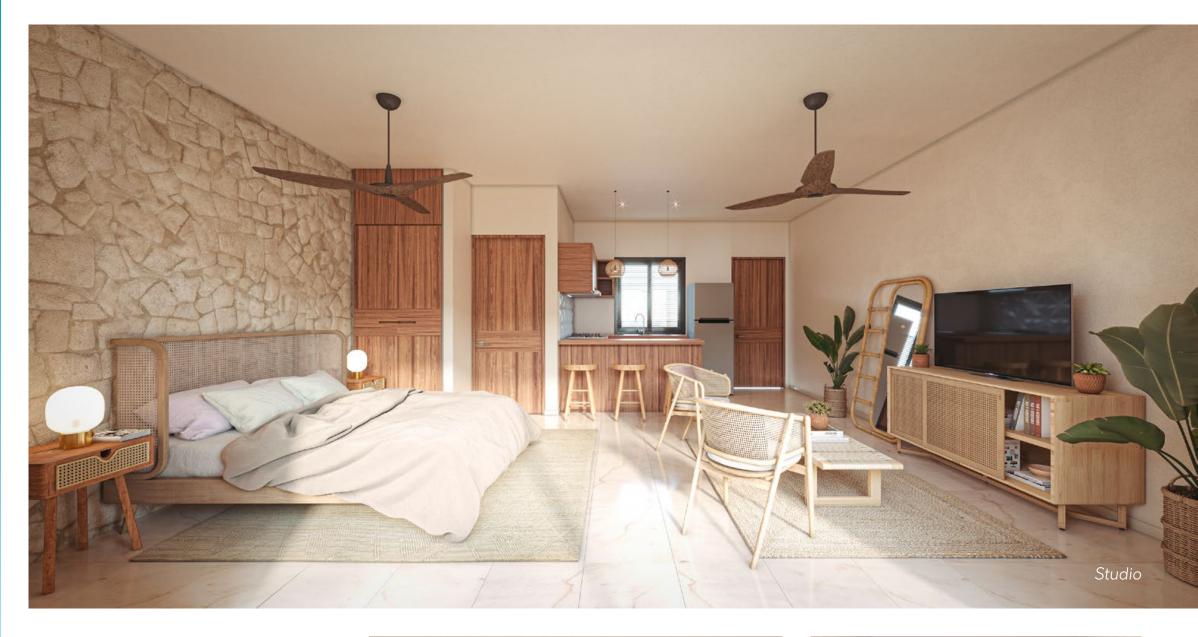

The semi-olympic pool is ideal to enjoy or train.

Bedroom / Living Room
Closet Space
Kitchen
Full Bathroom
Terrace
Air Conditioning
Laundry Space
Parking Space

nterior 364.35 ft<sup>2</sup> Exterior 95.26 ft<sup>2</sup>

459.61 ft<sup>2</sup> + Parking Space

TOTAL 597.93 ft<sup>2</sup>

459.61 ft<sup>2</sup> + 1 Parking Space

Ideal to reside close to the beach and come back to a comfortable place within a relaxing new city area. A perfect space for your main needs with great taste.