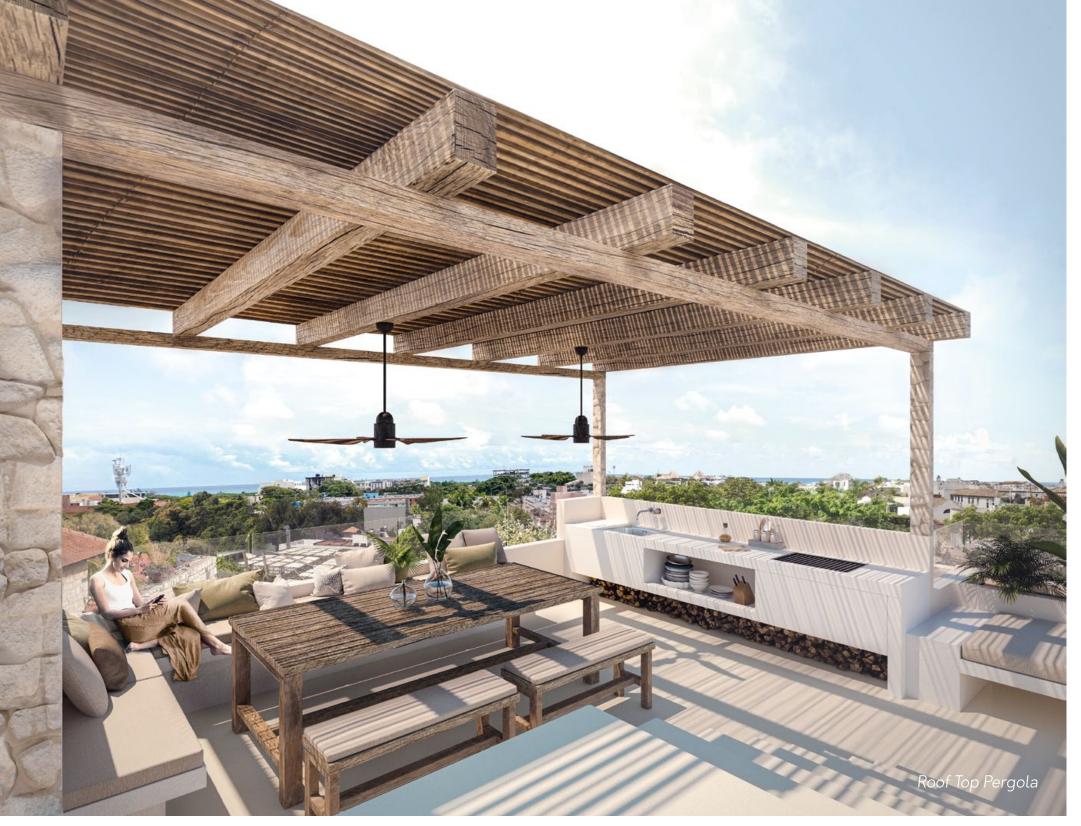

Panoramic view Swimming Pool, Pergola for relaxing, and Sunbeds to enjoy the sun.

Equipped Roof Top, perfect for a refreshing time enjoying the pool, sunbathing on the sunbeds, or just spending a nice time with family and friends.