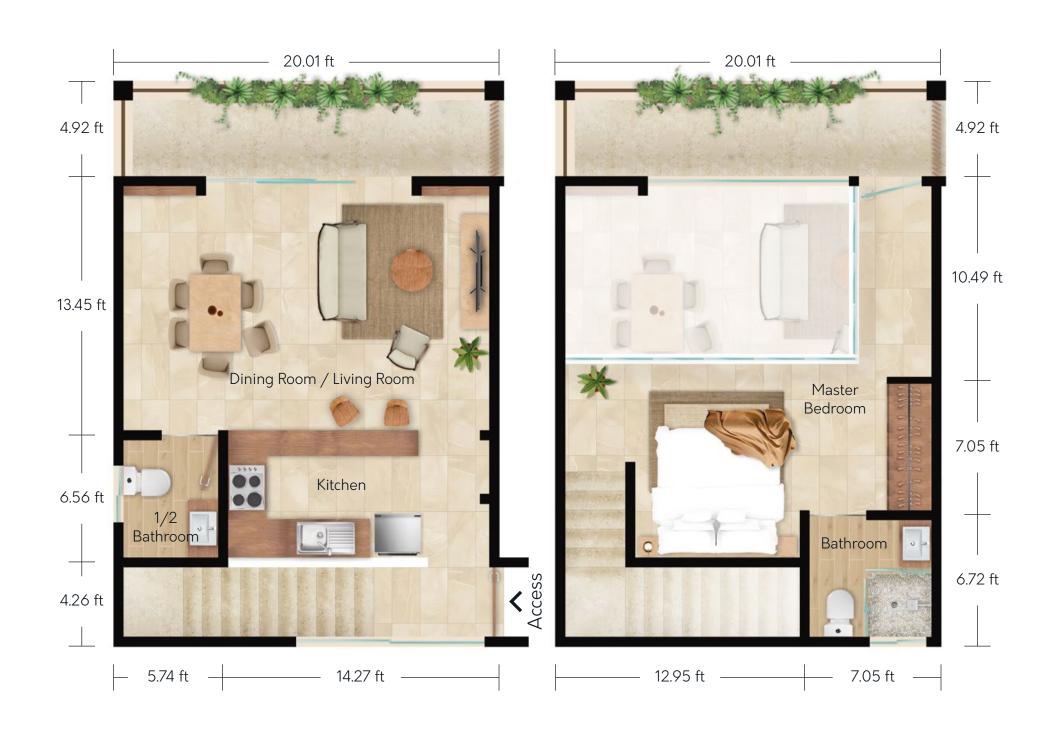

### KA'ADOBLE

2 Bedrooms
2 Full Bathrooms
Dining Room /
Living Room

Kitchen
Triple Terrace
Air Conditioning
Laundry Space
Parking Space

Interior 793.30 ft<sup>2</sup> Exterior 206.66 ft<sup>2</sup>

> 999.96 ft<sup>2</sup> + Parking Space

**TOTAL 1138.28 ft** 

#### 999.96 ft<sup>2</sup> + 1 Parking Space

A space designed to share or to be adapted to your personal needs while enjoying living near the city and the Caribbean coast. A two bedroom apartment and a spacious extended terrace.