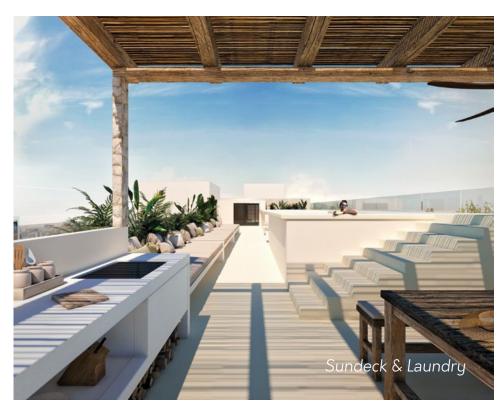

Panoramic view Swimming Pool, Pergola for relaxing, and Sunbeds to enjoy the sun.

Equipped Roof Top, perfect for a refreshing time enjoying the pool, sunbathing on the sunbeds, or just spending a nice time with family and friends.