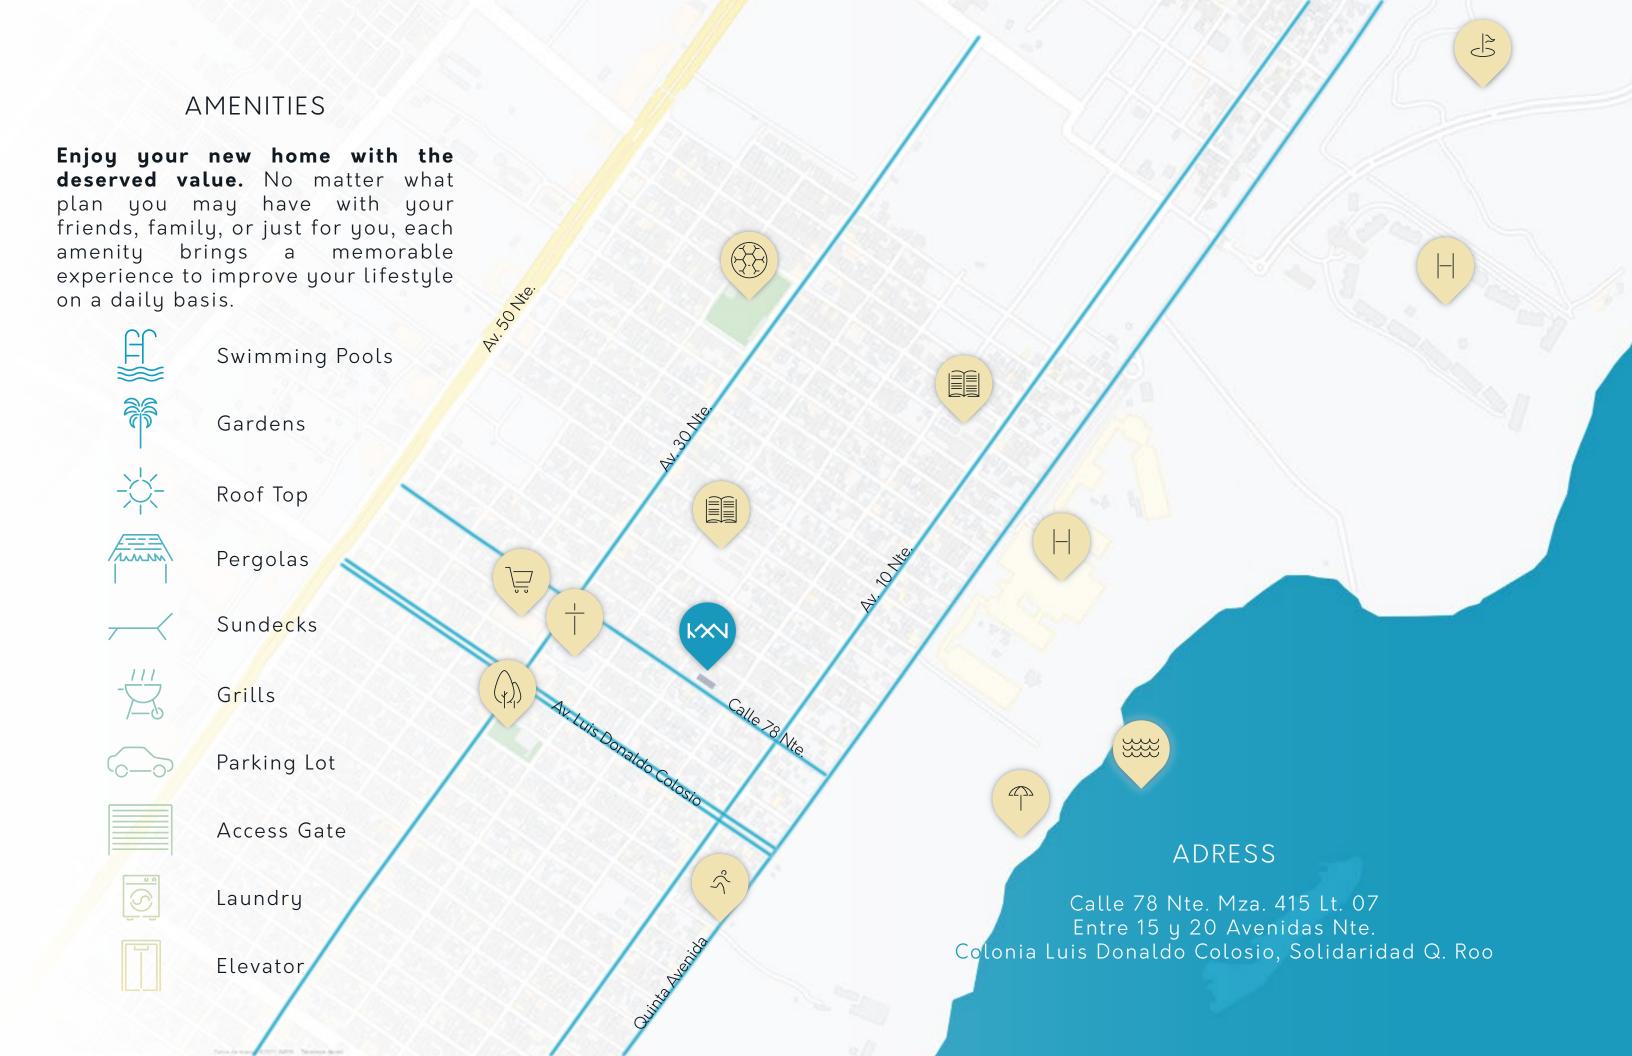

## PUNTA KAAN

The building which will set a new city tendency is found just a few steps away from the New 5th Avenue. Located on 78th North Street, you will find the place where you will have the opportunity of living both the relaxing ambiance of the coast, and the feverish movement brought by tourism.