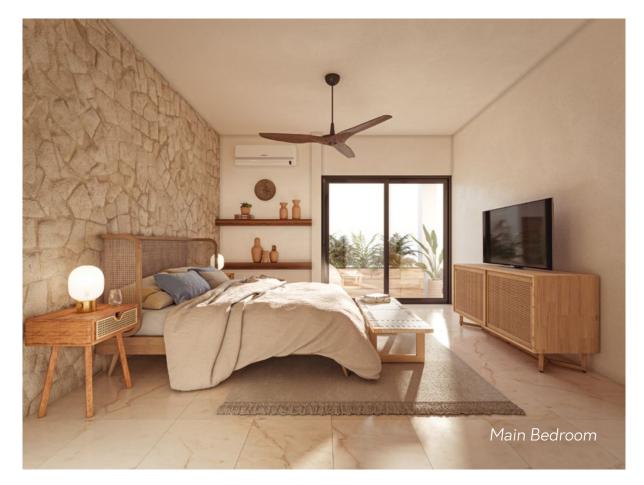

### KA'ADOBLE

2 Bedrooms
2 Full Bathrooms
Dining Room /
Living Room

Kitchen
Triple Terrace
Air Conditioning
Laundry Space
Parking Space

Interior 793.30 ft<sup>2</sup> Exterior 206.66 ft<sup>2</sup>

> 999.96 ft<sup>2</sup> + Parking Space

#### 999.96 ft<sup>2</sup> + 1 Parking Space

A space designed to share or to be adapted to your personal needs while enjoying living near the city and the Caribbean coast. A two bedroom apartment and a spacious extended terrace.

Master Bedroom

1 ½ Bathrooms

Closet Space

Dining Room /

Living Room

Kitchen Double Terrace Double Height Air Conditioning Laundry Space Parking Space

> Interior 879.41 ft<sup>2</sup> Exterior 190.52 ft<sup>2</sup>

1069.93 ft<sup>2</sup> + Parking Space

TOTAL 1208.24 ft<sup>2</sup>

**1069.93 ft**<sup>2</sup> + 1 Parking Space

A new life style in the city, with extensive and luminous spaces. The double height brings a much more comfortable