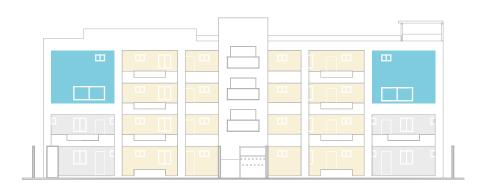

#### **APARTMENTS**

The building has a **mirrored organization**. The Studios are located on the lower sides of the building, the Doubles in the centre, and the Lofts are found on the sides of higher levels.