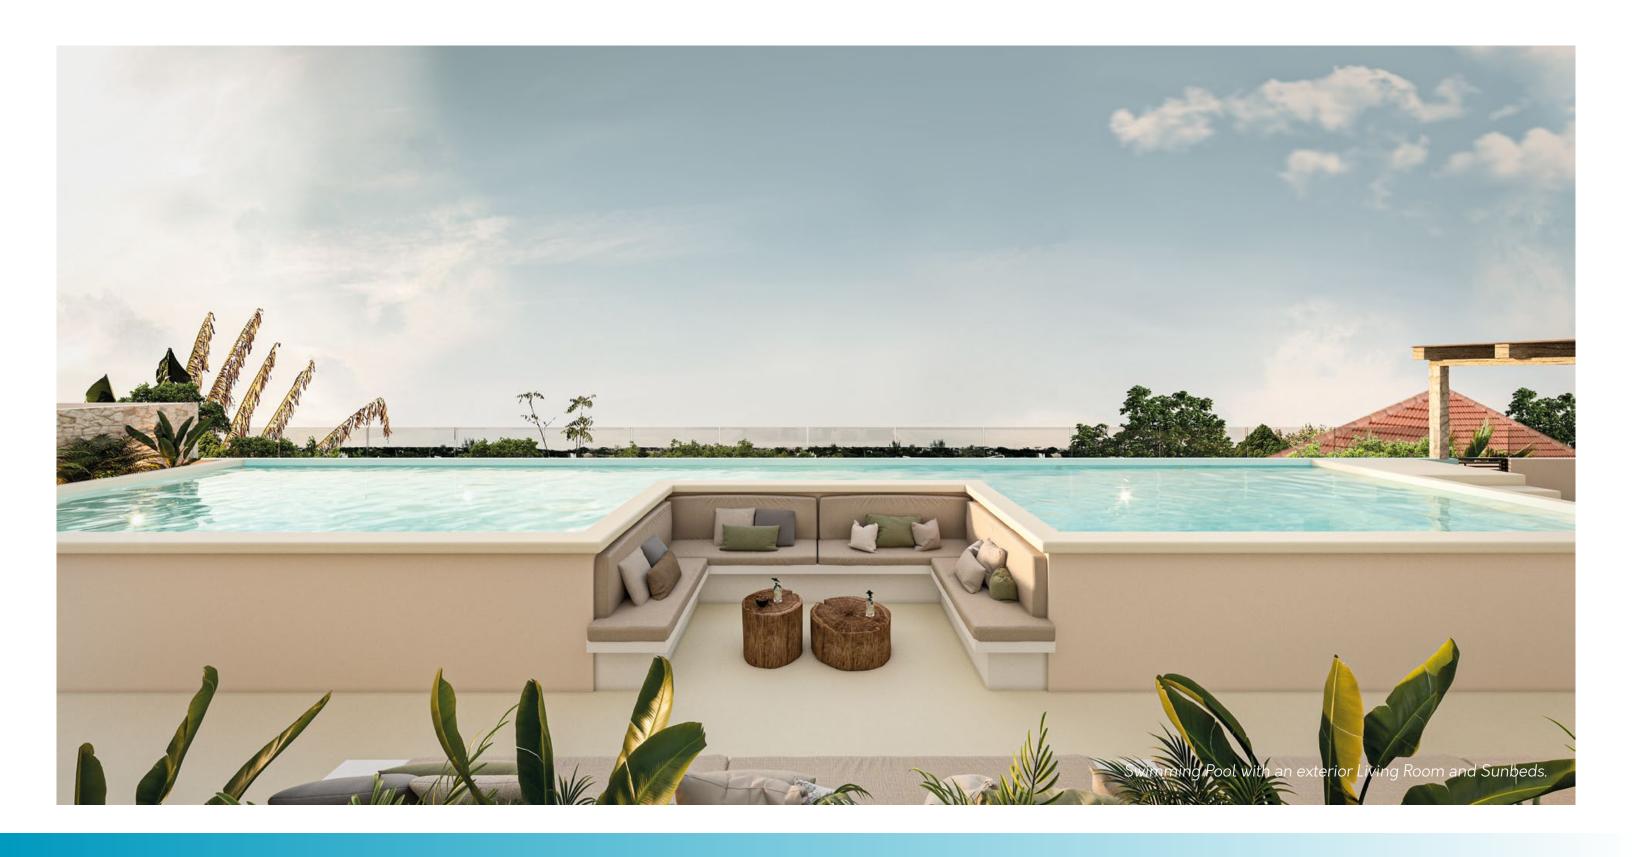

Panoramic view Swimming Pool, Pergola for relaxing, and Sunbeds to enjoy the sun.

Equipped Roof Top, perfect for a refreshing time enjoying the pool, sunbathing on the sunbeds, or just spending a nice time with family and friends.