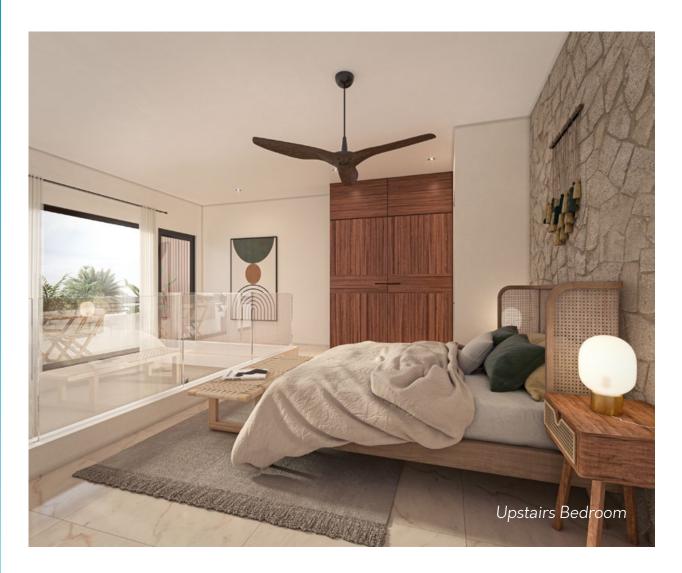

Master Bedroom

1 ½ Bathrooms

Closet Space

Dining Room /

Living Room

Kitchen Double Terrace Double Height Air Conditioning Laundry Space Parking Space

> Interior 879.41 ft<sup>2</sup> Exterior 190.52 ft<sup>2</sup>

1069.93 ft<sup>2</sup> + Parking Space

TOTAL 1208.24 ft<sup>2</sup>

**1069.93 ft**<sup>2</sup> + 1 Parking Space

A new life style in the city, with extensive and luminous spaces. The double height brings a much more comfortable