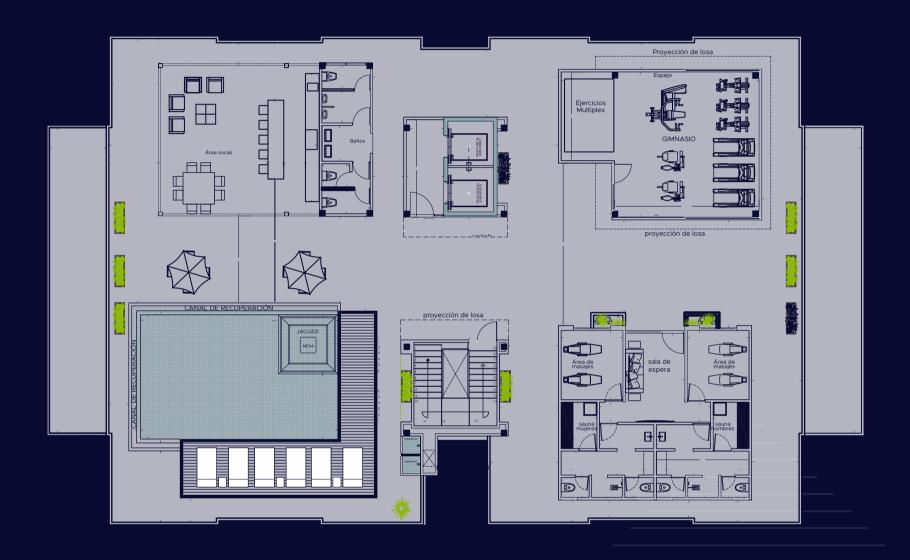

## **AMENITIES**

SWIMMING POOL

PET PARK

KIDS AREA

MULTI PURPOUSES

CONTROLLED ACCESS

PADEL COURT

## ROOFTOP AMENITIES

ADULT-ONLY POOL

SKY BAR

GYM

SPA