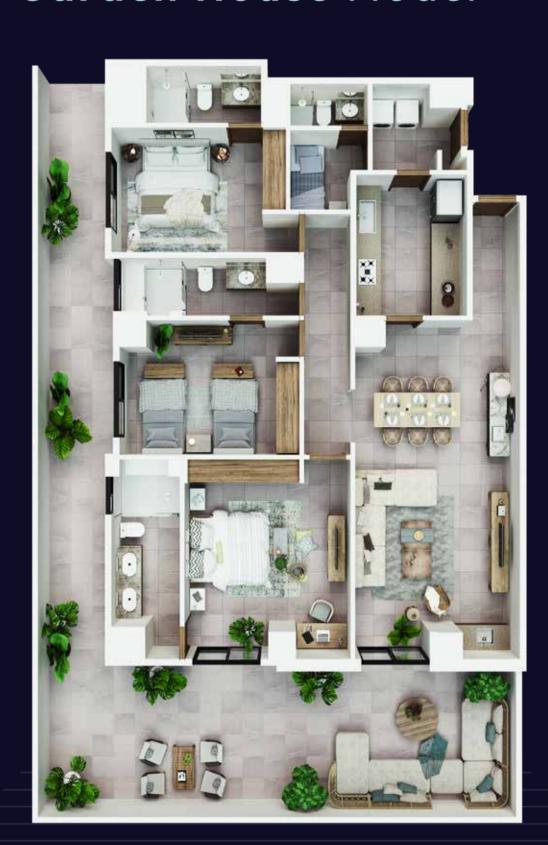

### Garden House Model

Construction: 260.67 m<sup>2</sup> Interior area: 168.57 m<sup>2</sup>

Patio: 92.10 m<sup>2</sup>

3 bedrooms

3 bathrooms

Living room

Dining room

Kitchen

Private Patio

Laundry room

Service room with private bathroom

Separate service entrance

2 Parking spaces