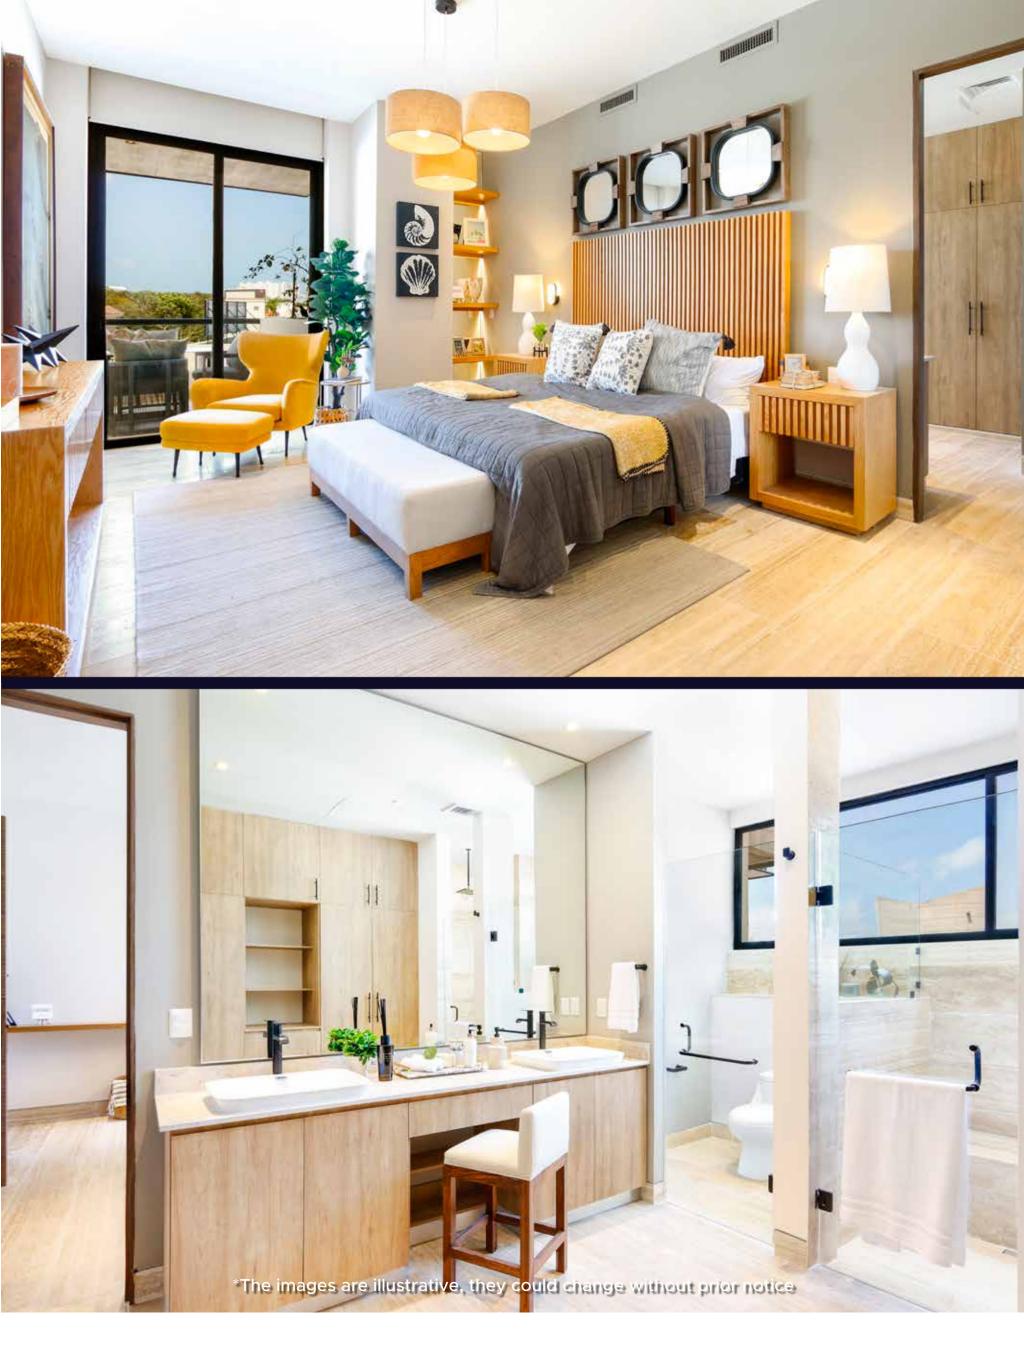

### Garden House Model

Construction: 260.67 m<sup>2</sup> Interior area: 168.57 m<sup>2</sup>

Patio: 92.10 m<sup>2</sup>

3 bedrooms

3 bathrooms

Living room

Dining room

Kitchen

Private Patio

Laundry room

Service room with private bathroom

Separate service entrance

2 Parking spaces

### Vela Model

X=X

Construction: 212.41 m<sup>2</sup> Interior Area: 187.95 m<sup>2</sup> Terrace: 24.46 m<sup>2</sup>

3 bedrooms

Walk-in closet in the master room

3 bathrooms

Living room

Dining room

Kitchen

Terrace

Laundry room
Service room with private bathroom

Separate service entrance

2 Parking spaces

TO LIVE IN *VELA TOWERS* IS TO ACHIEVE THE TOP SPOT OF COMFORT AND STYLE