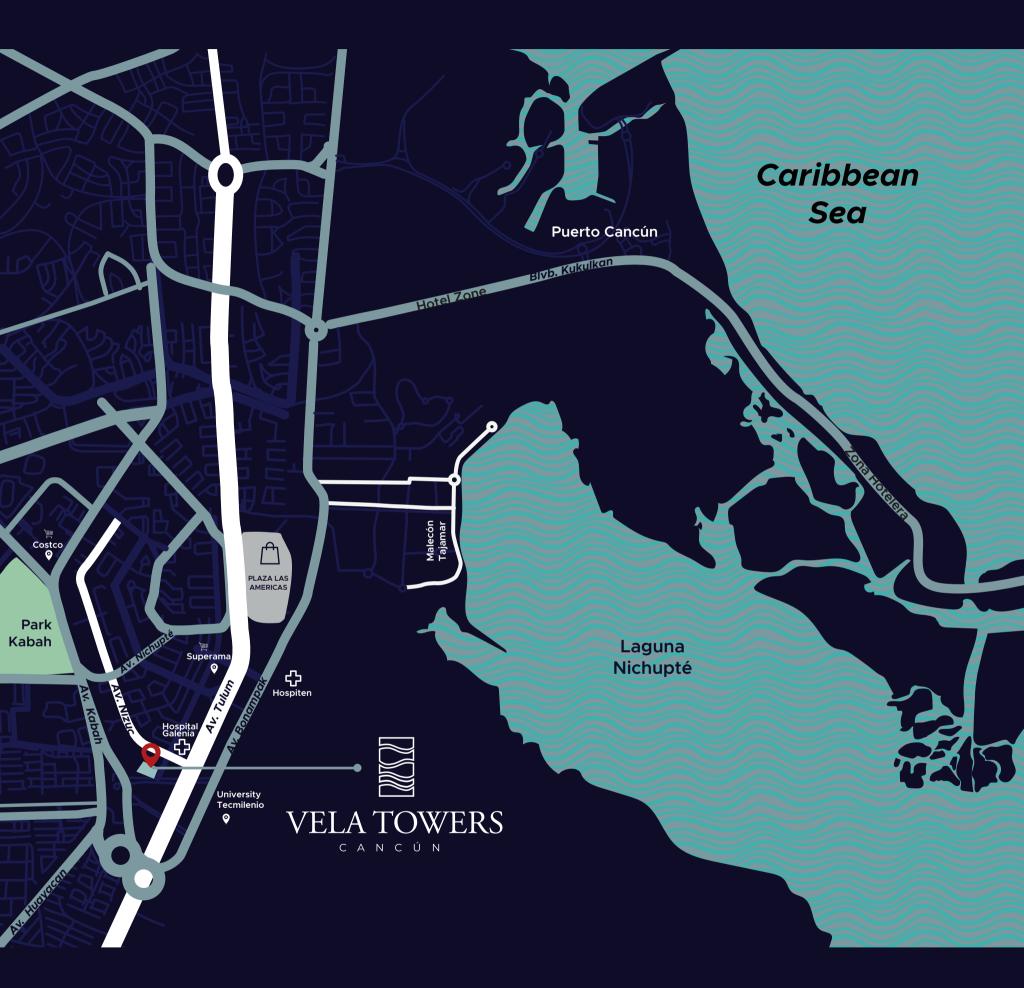

# LOCATION

Located at the **SM 13**15 minutes from the hotel zone.
20 min. from the San Marlin beach.
25 minutes from Delfines beach.