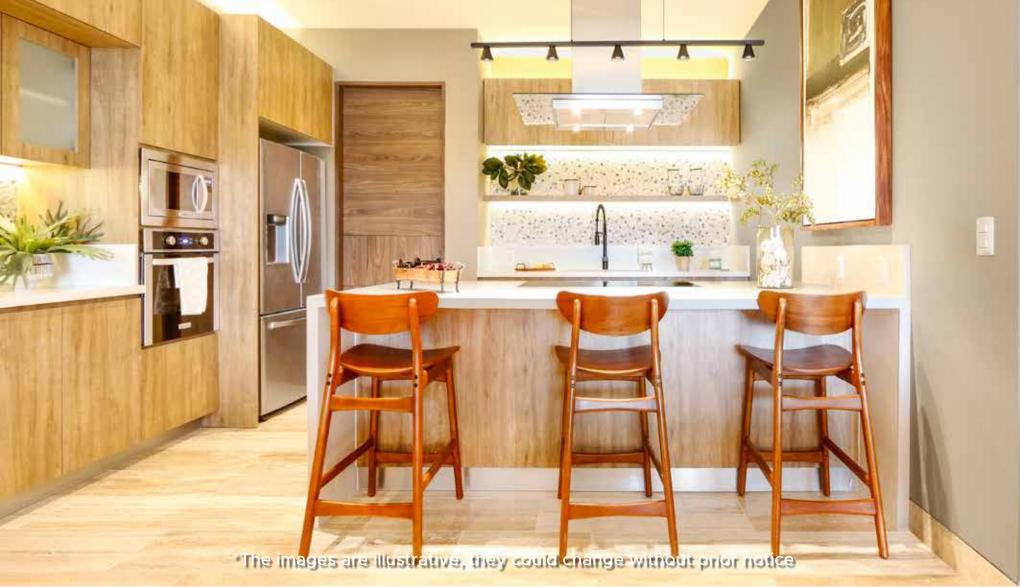

### Garden House Model

Construction: 260.67 m<sup>2</sup> Interior area: 168.57 m<sup>2</sup>

Patio: 92.10 m<sup>2</sup>

3 bedrooms

3 bathrooms

Living room

Dining room

Kitchen

Private Patio

Laundry room

Service room with private bathroom

Separate service entrance

2 Parking spaces