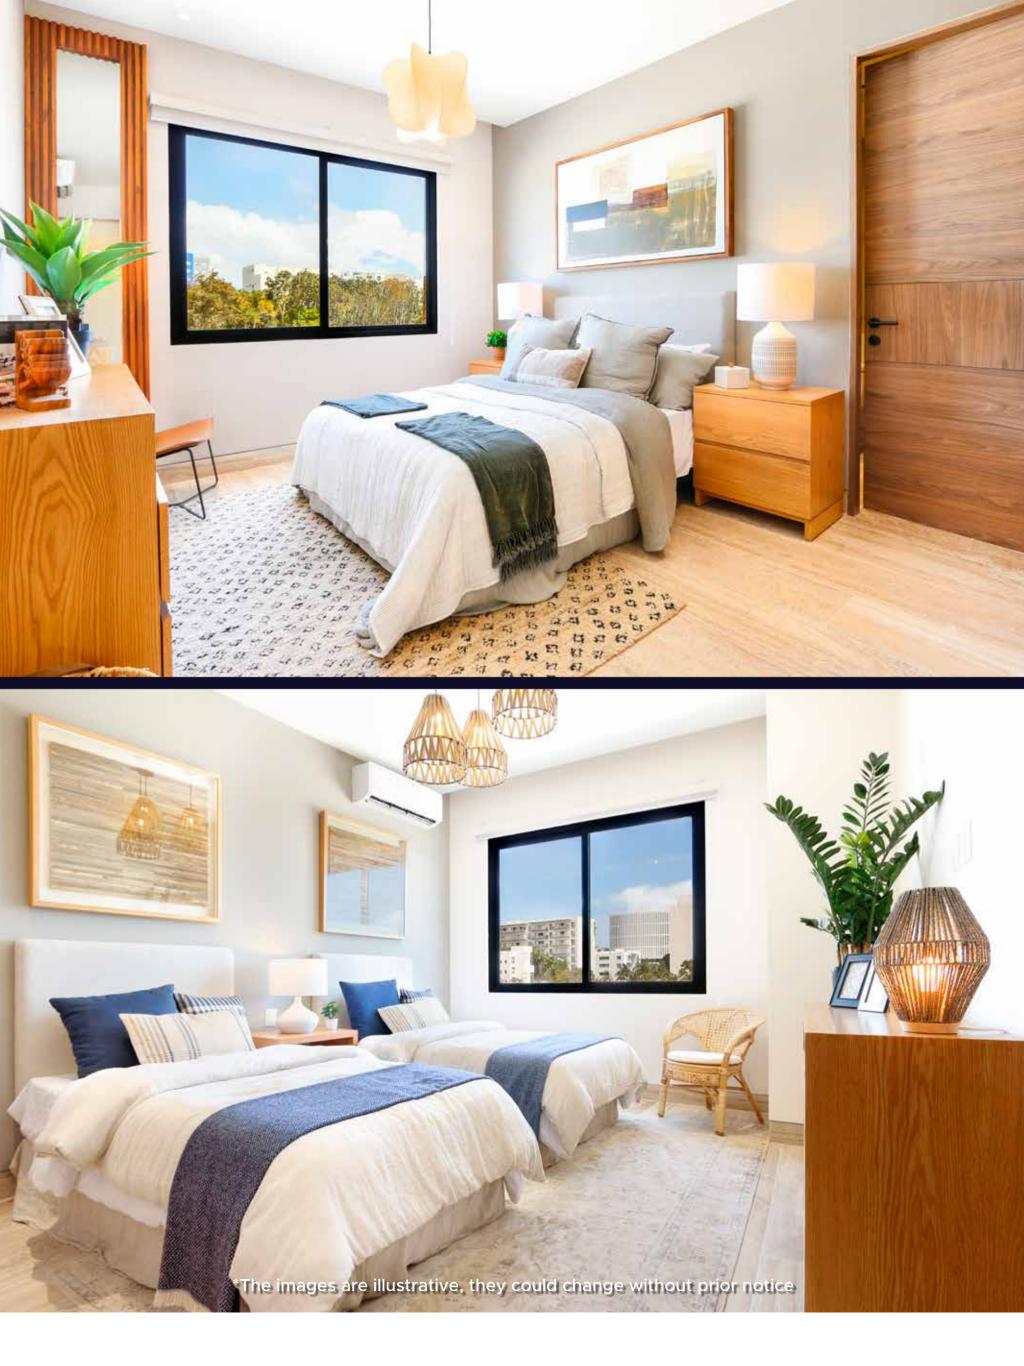

### Vela Model

X=X

Construction: 212.41 m<sup>2</sup> Interior Area: 187.95 m<sup>2</sup> Terrace: 24.46 m<sup>2</sup>

3 bedrooms

Walk-in closet in the master room

3 bathrooms

Living room

Dining room

Kitchen

Terrace

Laundry room
Service room with private bathroom

Separate service entrance

2 Parking spaces

TO LIVE IN *VELA TOWERS* IS TO ACHIEVE THE TOP SPOT OF COMFORT AND STYLE