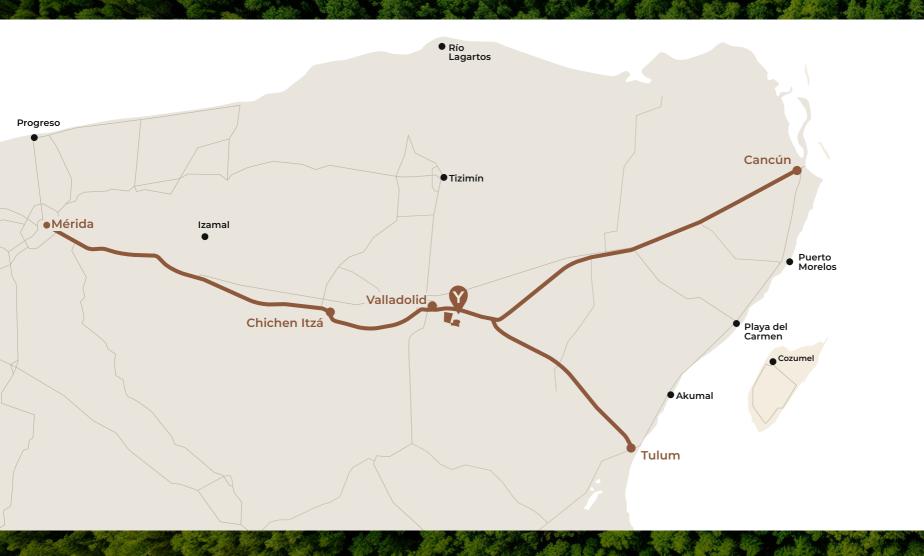

- \* Craftwork and gastronomic selection
- \* Ex-convent of Saint Bernardine of Siena
- × Cenotes Zaci, Xkeken, Samula and Suytun
- × Church of Saint Servatius
- × Municipal Palace

Location

Valladolid is situated right in the middle of the two most important cities in the Yucatan Peninsula, **Merida and Cancun**, both at approximately 99 miles (160 km) from Valladolid. It is bordered to the north by Temozon, to the south by Cuncunul-Tekom-Chichimila, to the east by Chemax, and to the west by Cuncunul-Uayma.

The main archeological sites of the area are located nearby: Chichen Itza, only 28 miles (45 km) away, Tulum, 62 miles (100 km), Ek Balam, 19 miles (30 km), and Coba, 22 miles (35 km).

45 min from Chichen Itza

1H 30 min from Tulúm

**2**<sub>H</sub> from Mérida

**2**H from Cancún

4 min from Universidad Modelo de Valladolid **9** min from Escuela Normal Juan de Dios Rodríguez **11** min from Chedraui Supermarket **12** min from the General Hospital 12 min from Valladolid's main market 14 min from Downtown 14 min from Saint Roch Museum 14 min from Choco Story Museum 14 min from Zací Main Market of Mayan Art and Culture **15** min from Handicraft Main Market 16 min from Bodega Aurrera 17 min from IMSS 17 min from ISSSTE