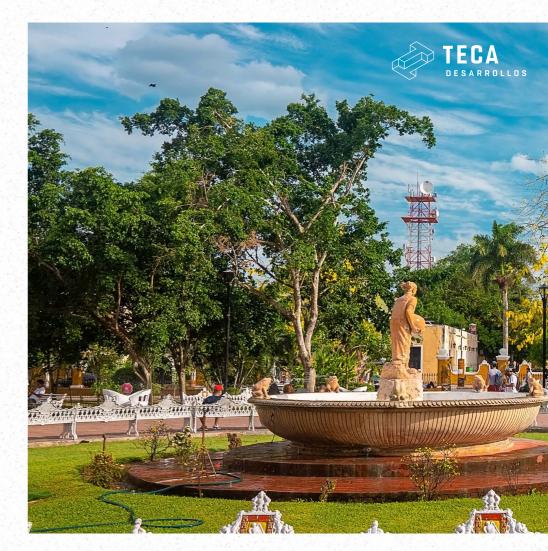

### Pueblo Mágico

The City of Valladolid, as the second most important city in Yucatan and the oldest in the state, is known for its history, and its cultural and tourist attractions.

Here you will find a vast amount of historic buildings, old mansions with a great architectural richness, museums, boutique hotels, markets, fountains, art galleries, handicraft markets, a wide selection of gastronomy and of course the impressive Ex-convent of Saint Bernardine of Siena, tangible evidence of the Franciscan presence in all of the peninsula.

- \* Craftwork and gastronomic selection
- \* Ex-convent of Saint Bernardine of Siena
- × Cenotes Zaci, Xkeken, Samula and Suytun
- × Church of Saint Servatius
- × Municipal Palace

Location

Valladolid is situated right in the middle of the two most important cities in the Yucatan Peninsula, **Merida and Cancun**, both at approximately 99 miles (160 km) from Valladolid. It is bordered to the north by Temozon, to the south by Cuncunul-Tekom-Chichimila, to the east by Chemax, and to the west by Cuncunul-Uayma.