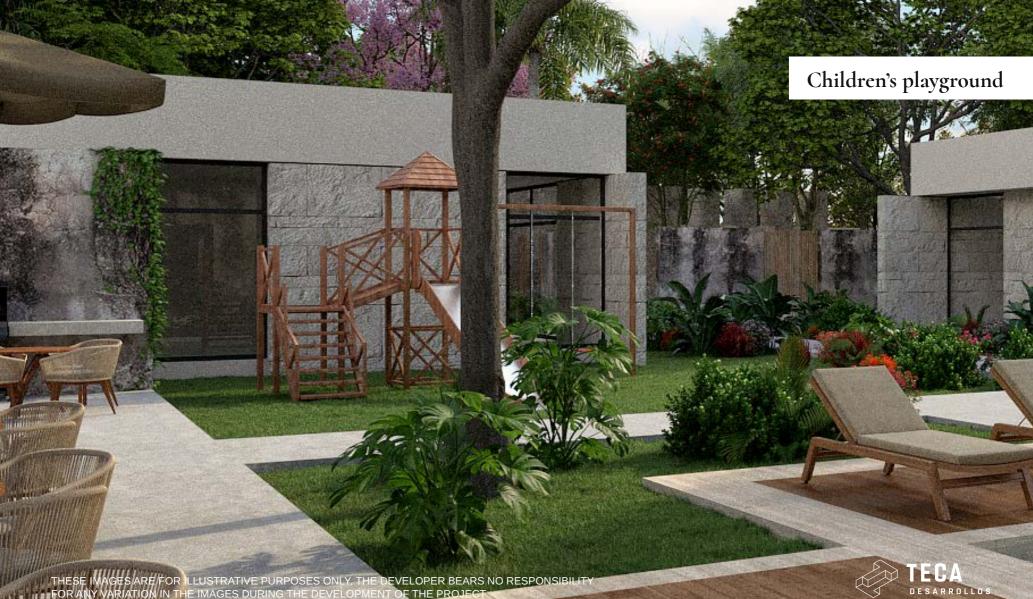

Children's playground

再

Park with an open terrace and grill area

Club house:

Game Cave

Painted playground

Treehouse

Contemplation house