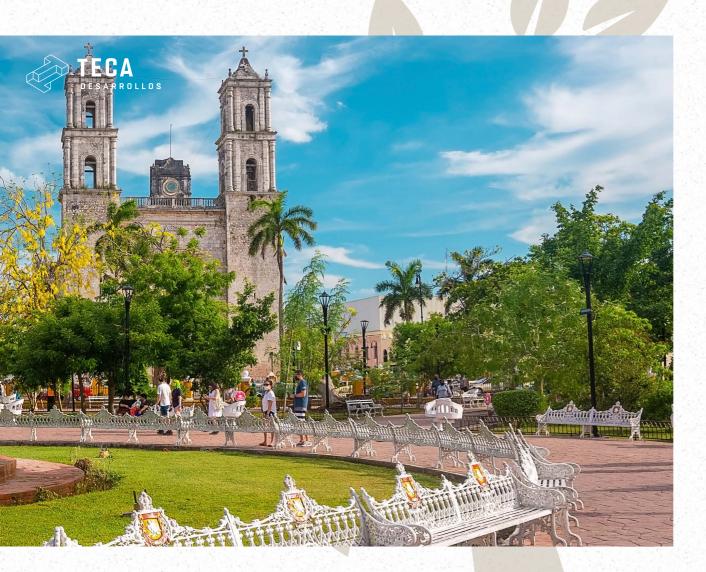

### Pueblo Mágico

The City of Valladolid, as the second most important city in Yucatan and the oldest in the state, is known for its history, and its cultural and tourist attractions.

Here you will find a vast amount of historic buildings, old mansions with a great architectural richness, museums, boutique hotels, markets, fountains, art galleries, handicraft markets, a wide selection of gastronomy and of course the impressive Ex-convent of Saint Bernardine of Siena, tangible evidence of the Franciscan presence in all of the peninsula.

- \* Craftwork and gastronomic selection
- \* Ex-convent of Saint Bernardine of Siena
- × Cenotes Zaci, Xkeken, Samula and Suytun
- × Church of Saint Servatius
- × Municipal Palace

Location

Valladolid is situated right in the middle of the two most important cities in the Yucatan Peninsula, **Merida and Cancun**, both at approximately 99 miles (160 km) from Valladolid. It is bordered to the north by Temozon, to the south by Cuncunul-Tekom-Chichimila, to the east by Chemax, and to the west by Cuncunul-Uayma.