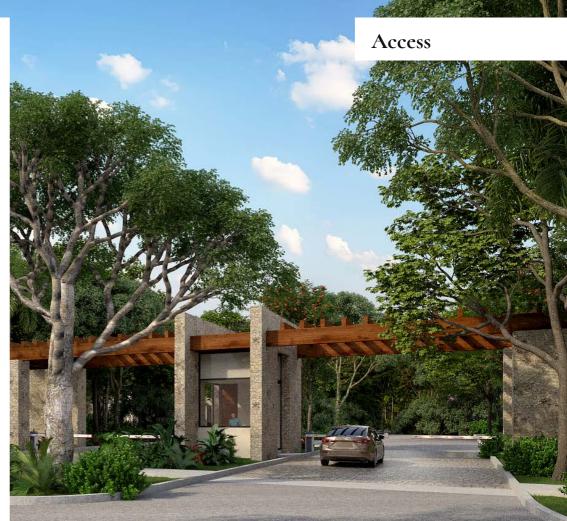

Security

- x 24/7 Security Booth.
- × Perimeter fence.
- × Electric fence.
- × Fingerprint access for service personnel.
- × Security cameras.
- × Security rounds.
- × Automated Vehicle Access for Owners.
- × Digital invitation system for visitors.