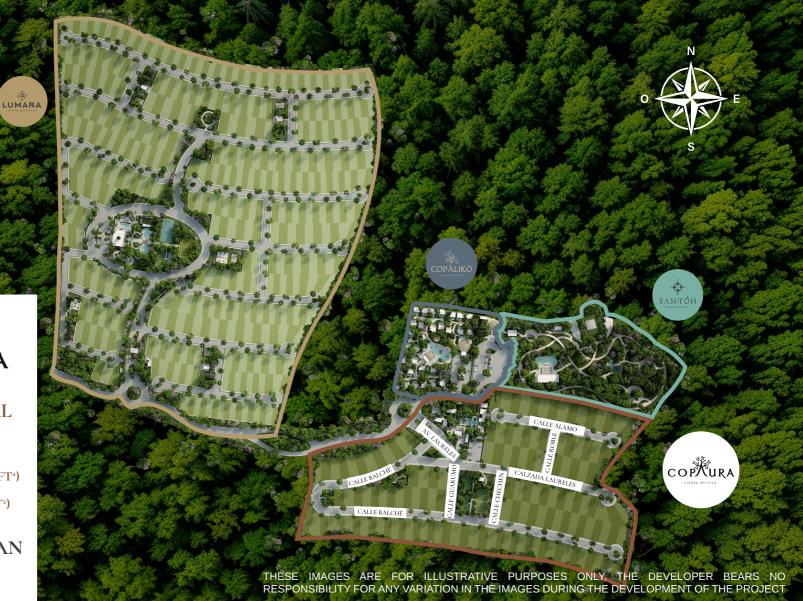

Copaura is a part of the **Yalconia** project, a large development that houses 5 ancient sites joined by nature, each one marked by a Ceiba. The first one signals the heart of Yalconia, the main access point of civilization, the third is Capaura, the mystical land.

The third ceiba of the **Yalconia** project represents the mystical land, the wisdom of the cosmos and its connection with the magic of nature. It is a private residential complex, surrounded by nature and with luxury finishes in a mystical environment. It is thought of for those with a relaxed lifestyle that like to be connected to nature. A magical place where a new stage of life can begin.

139 RESIDENTIAL LOTS

 $\frac{FROM}{TO} \frac{274}{675} \frac{M^2}{M^2} (_{2949} \text{ FT}^2)$ 

WITH MORE THAN 15 AMENITIES

# Our Developments within

425 residential lots from 220 M<sup>2</sup> (2368 FT<sup>2</sup>) to 395 M<sup>2</sup> (4252 FT<sup>2</sup>) with more than 25 amenities

139 residential lots from 274 M<sup>2</sup> (2949 FT<sup>2</sup>) to 675 M<sup>2</sup> (7266 FT<sup>2</sup>) with more than 15 amenities