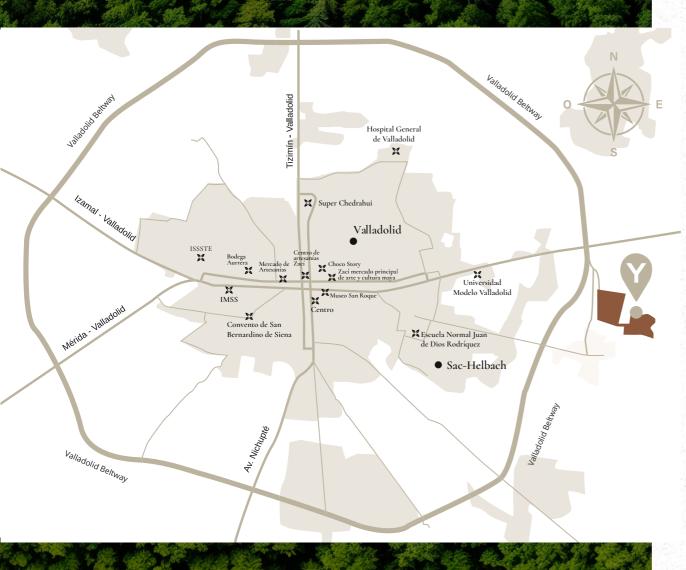

1H 30 min from Tulúm

**2**<sub>H</sub> from Mérida

**2**H from Cancún

4 min from Universidad Modelo de Valladolid **9** min from Escuela Normal Juan de Dios Rodríguez **11** min from Chedraui Supermarket **12** min from the General Hospital 12 min from Valladolid's main market 14 min from Downtown 14 min from Saint Roch Museum 14 min from Choco Story Museum 14 min from Zací Main Market of Mayan Art and Culture **15** min from Handicraft Main Market 16 min from Bodega Aurrera 17 min from IMSS 17 min from ISSSTE