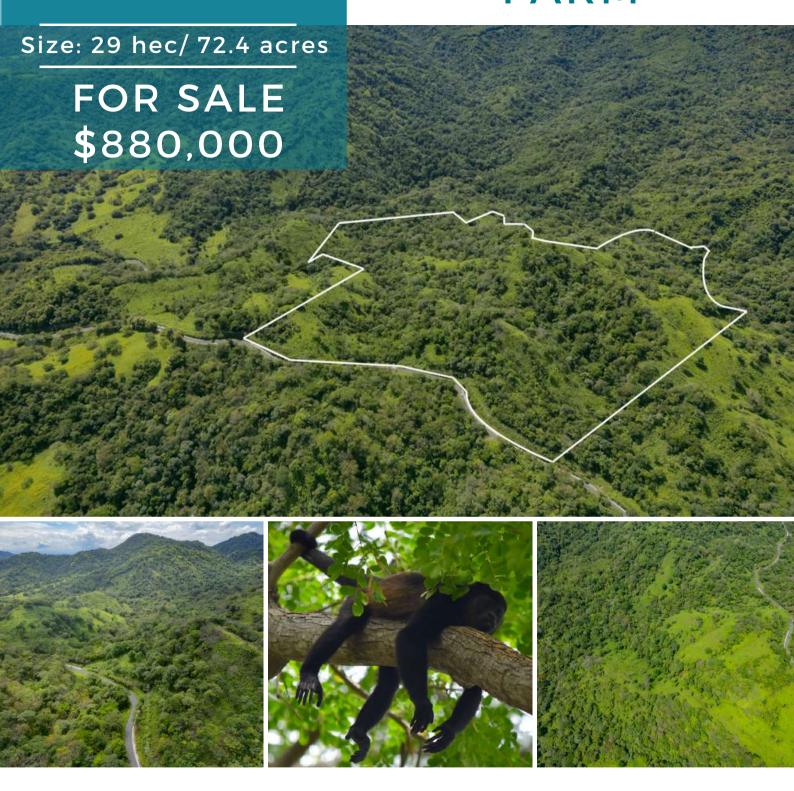

HIDDEN GEM ON THE "MONKEY TRAIL ROAD"

## SIETE HERMANAS FARM

Nestled beside the charming town of Nuevo Colon, this expansive 72.4-acre (293,016m²) property is a hidden gem on the "Monkey Trail Road" adjoining the popular Congo Trail Ziplining facility.

Enveloped by nature's splendor, this land boasts a rich array of native trees, gentle hills and trails, and even its own water spring.

Perfectly situated between Playas del Coco and the unique fastdeveloping town of Las Catalinas, the strategic location of this property is unbeatable. You can even enjoy views of Playa Potrero and the ocean from one of the property's many hills.