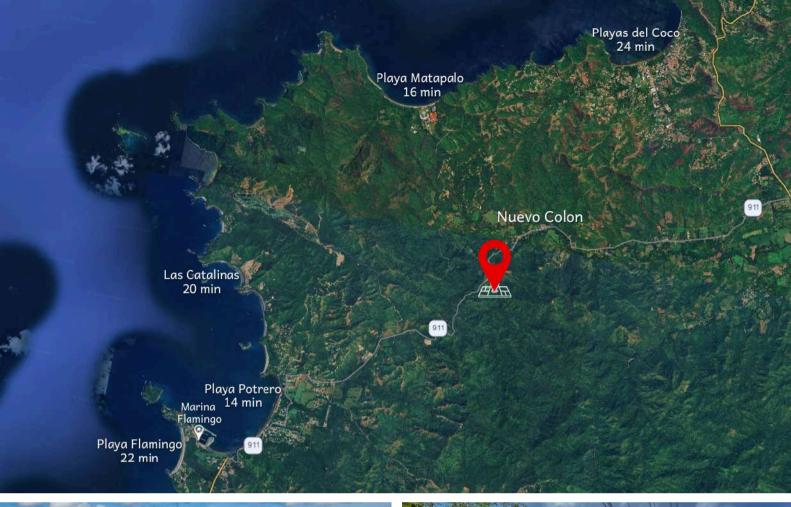

Enveloped by nature's splendor, this land boasts a rich array of native trees, gentle hills and trails, and even its own water spring.

Perfectly situated between Playas del Coco and the unique fastdeveloping town of Las Catalinas, the strategic location of this property is unbeatable. You can even enjoy views of Playa Potrero and the ocean from one of the property's many hills.

The possibilities here are endless—ideal for eco-tourism projects, a serene residential community or another venture.

A mere 15-minute drive lands you in Sardinal, brimming with conveniences like grocery stores, delightful restaurants, and charming souvenir shops. Located just 40 minutes from Liberia International Airport. Head in the other direction and you'll find yourself on the way to some of the most stunning beaches in the area, including Matapalo Beach, Grande, Penca and Playa Potrero only 10 minutes away!