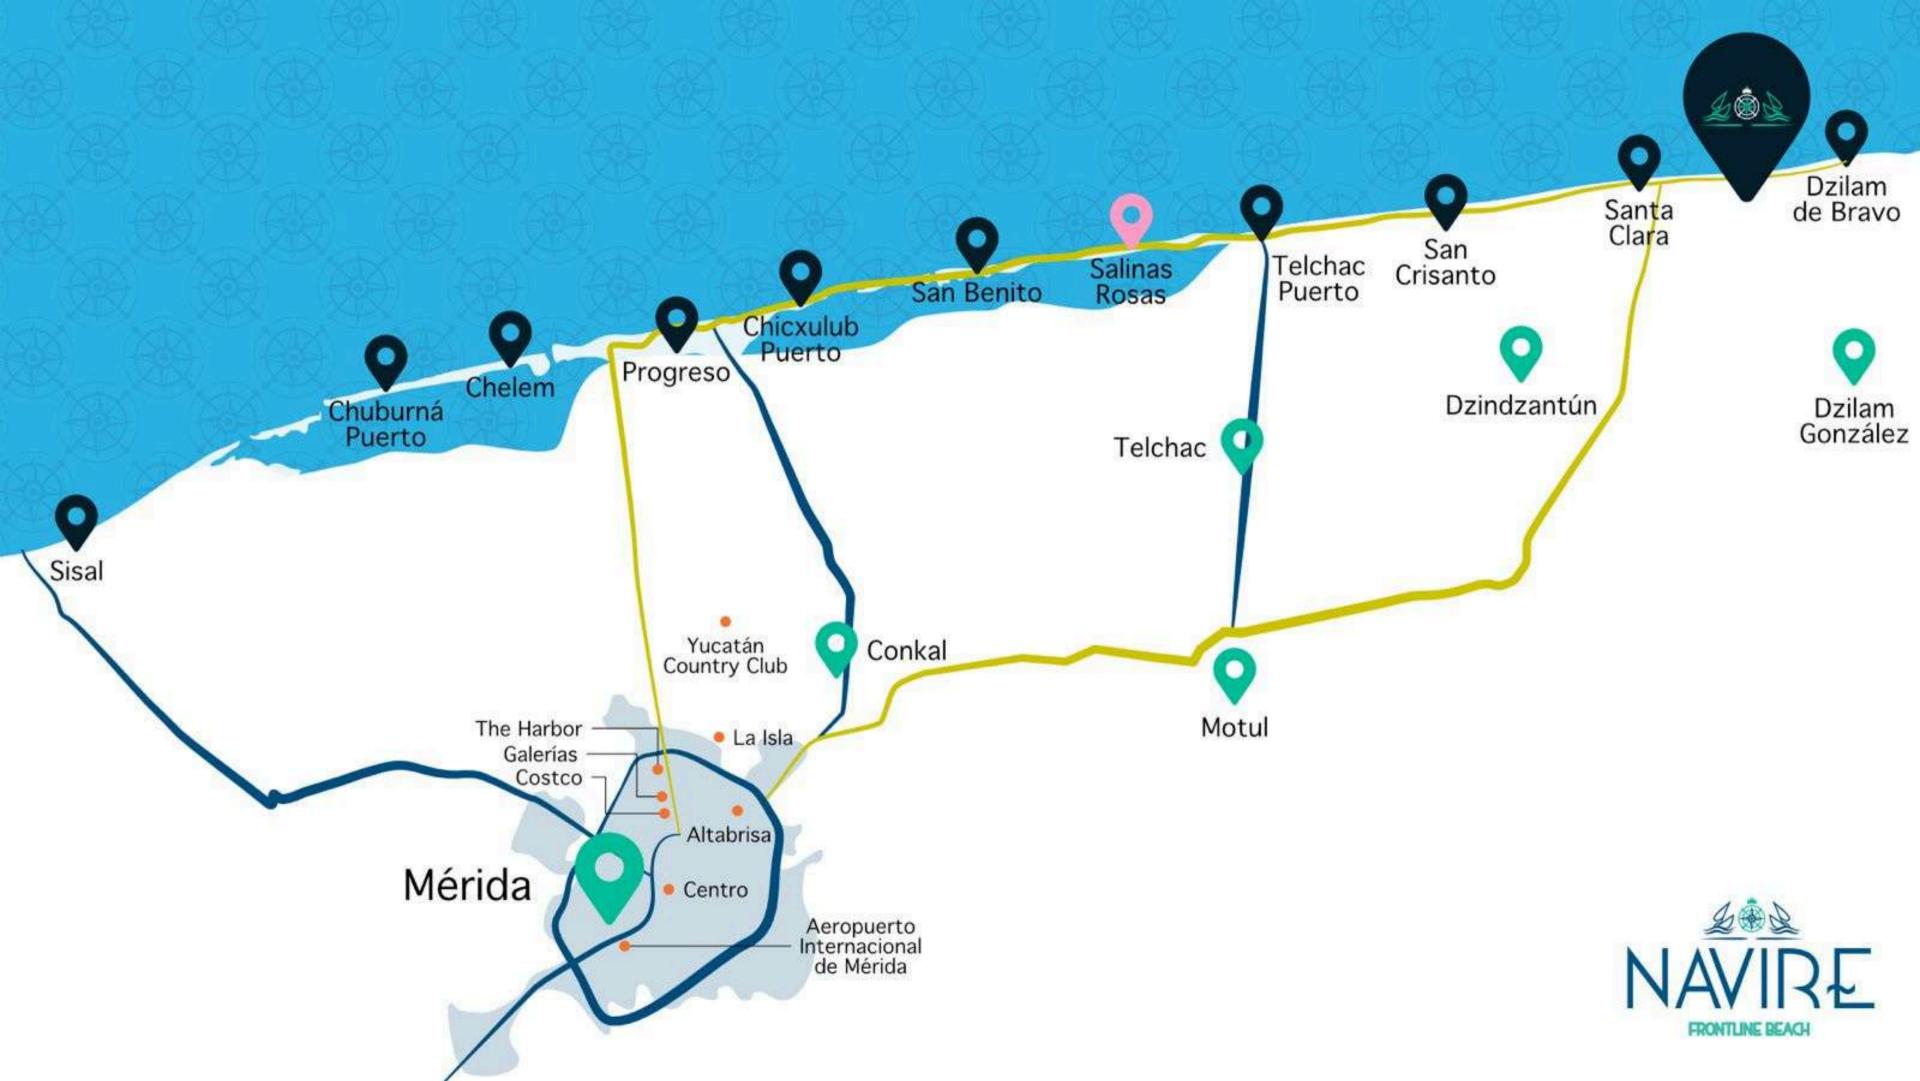

#### **Carretera Santa Clara**

**Santa Clara** is located only 50 minutes away from Merida. The port is a quiet, peaceful corner of the Yucatecan coast with a small population (under 100 people) primarily dedicated to fishing. Santa Clara Port is widely known for its serene beaches and natural atmosphere.

It is one of the last truly peaceful beaches in the area, and although its popularity attracts a few local tourists on weekends, this does not yet translate into high traffic. However, it is important to note that Santa Clara has everything needed to become the next major tourist boom in the region.

#### **Accessibility**

Yucatan is located only four hours away from the Mexican Caribbean's top tourist destinations.

Although inside of Merida value has been steadily increasing, the outskirts of the state are still in a excellent stage to buy.