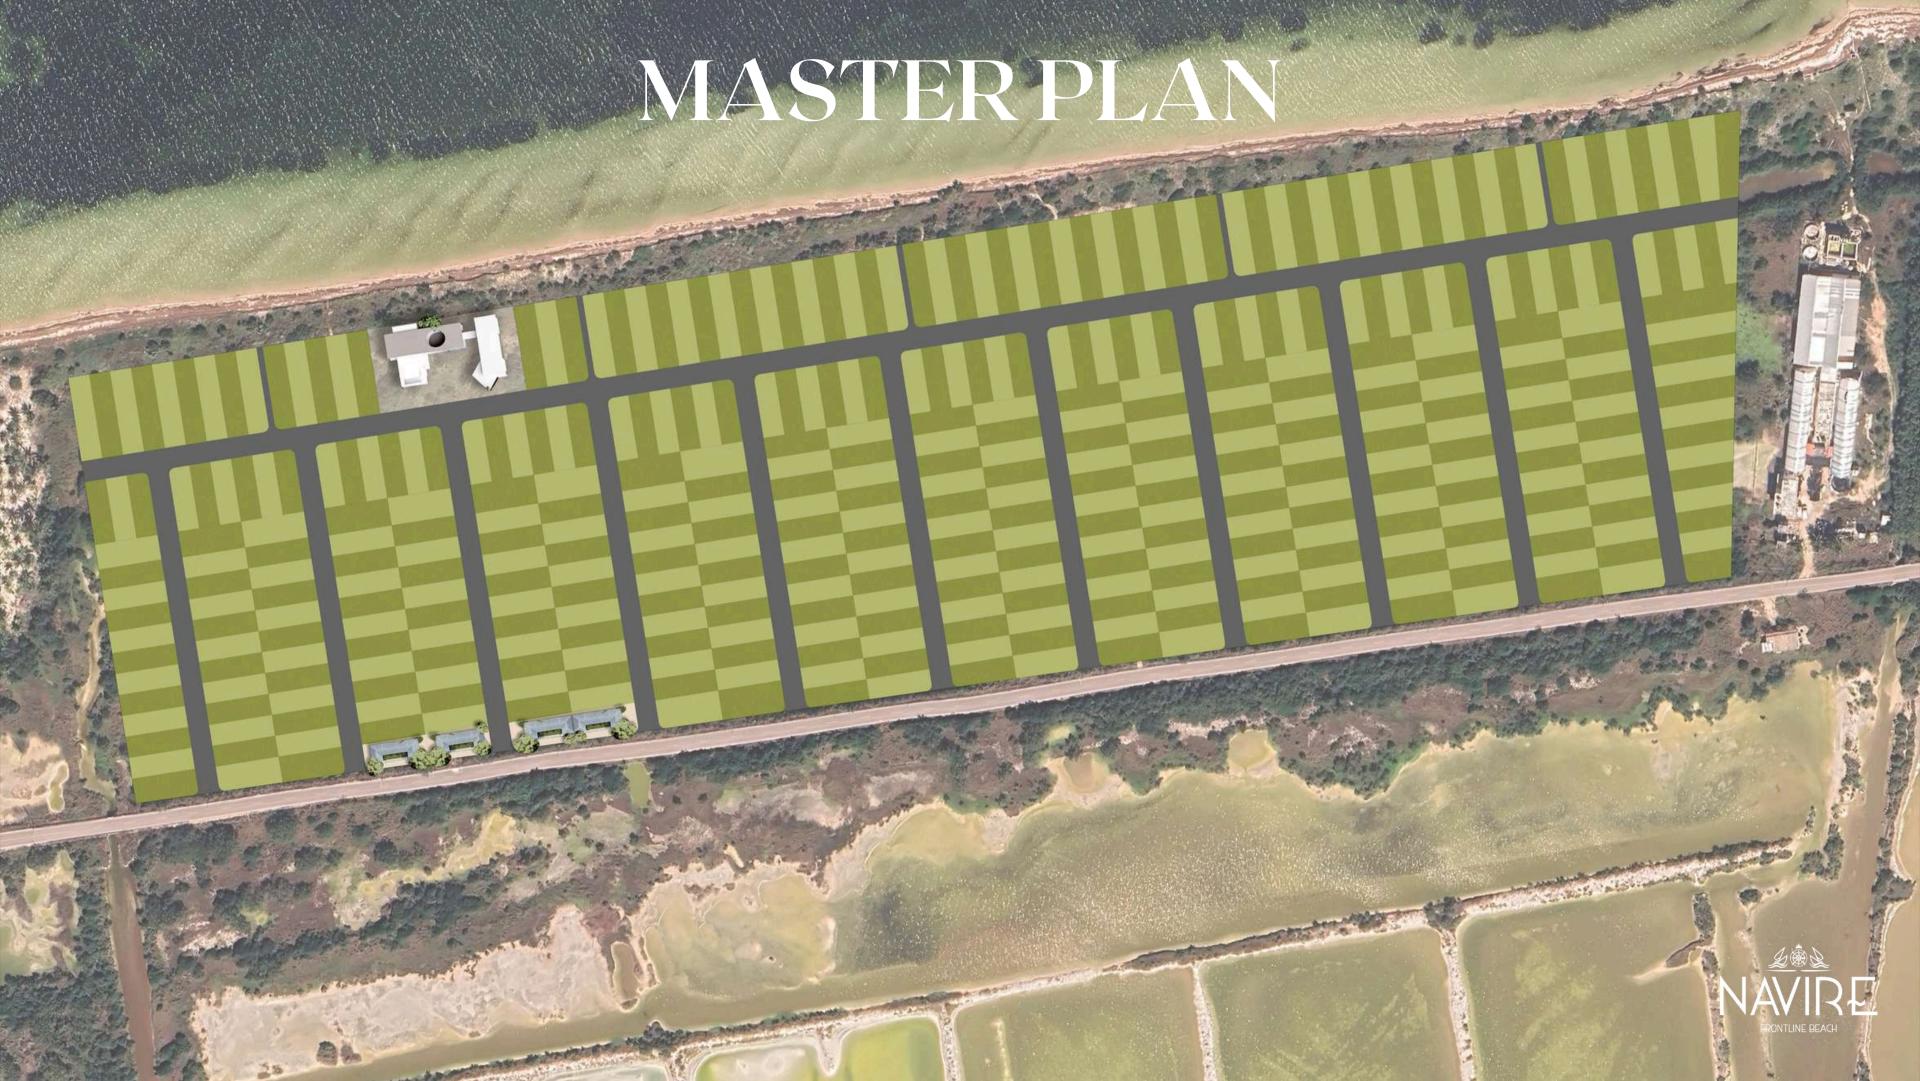

# 400 LAND LOTS

Divided in 11 beaches

Navire's on-time delivery commitment includes all essential services such as access to tap water and electricity for each lot, boundary markers, and private transit paths made with compacted sascab.