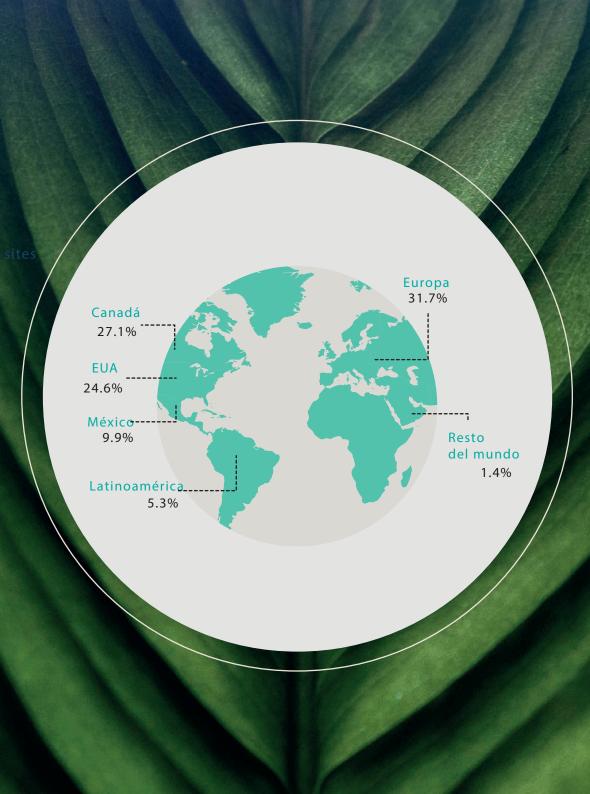

| Jalisco   |
|-----------|
| CDMX      |
| Michoacán |
| Nayarit   |
| Querétaro |

México EUA

Canadá

Ontario **British Columbia** Alberta Washington

-Federation Journal 2021

California

Texas

Arizona