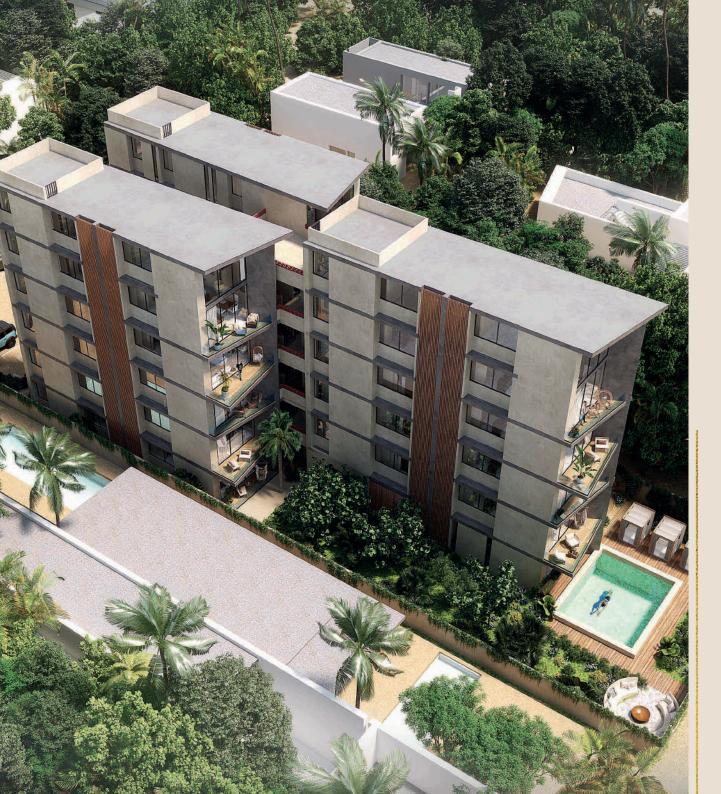

# Project

## 14 Exclusive Units

# So meters from the sea

### The complex is made up of 14 units. exclusive fully equipped so that you can enjoy its comforts, but also to be able to diversify your income through vacation rentals.

We have 3 types of departments:

3 Penthouse 9 Suites

2 Garden Suites en planta baja

Pre-fabricated construction that allows less maintenance, with greate resistance and durability compared to other developments

### Privacy:

14 exclusive units, where each one has its own floor (your only 8neighbor is the sea).

#### Comfort:

apartments with excellent finishes and equipped

**گی۔** Green areas ₩

**BBQ** areas

ය Sandbox

All done strategically so you don't miss anything.

Xu' - Elemental Habitat, a development made by the synergy of different expert companies in the real estate sector, which will always provide you with an innovative construction structure of high resistance, great visual value and a rental management service that ensures that your only con-