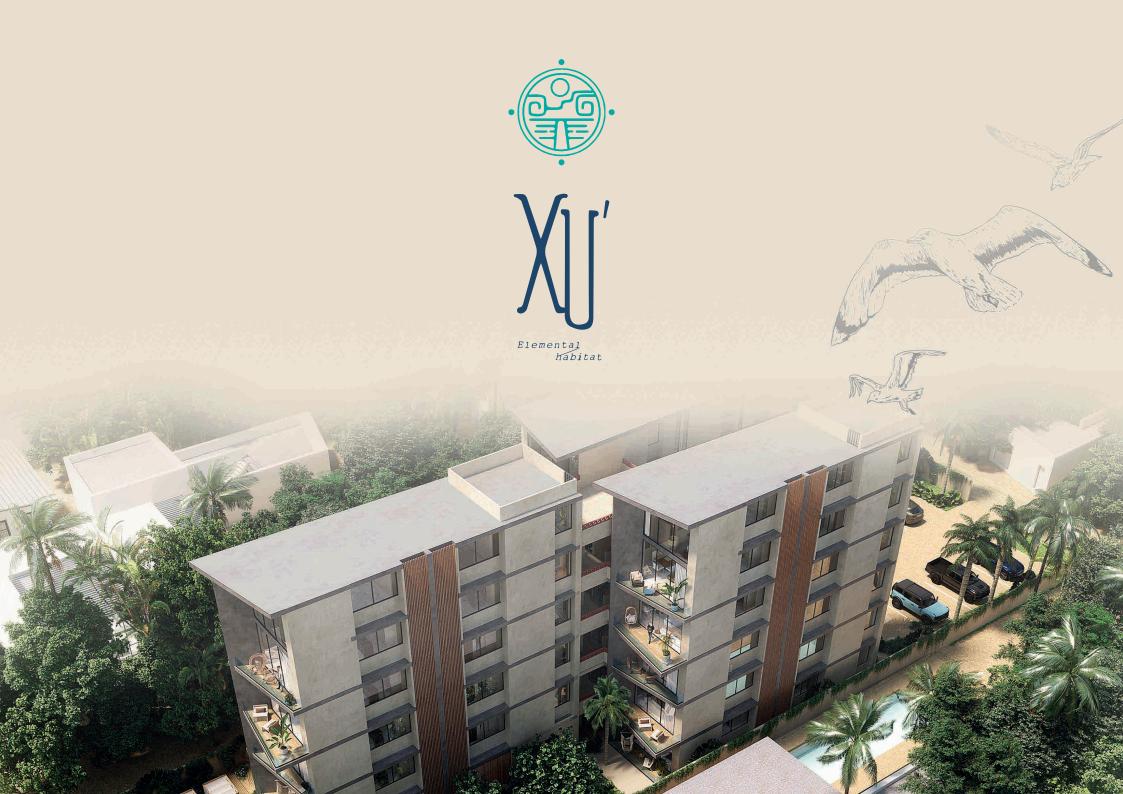

# Project

## 14 Exclusive Units

# So meters from the sea

### The complex is made up of 14 units. exclusive fully equipped so that you can enjoy its comforts, but also to be able to diversify your income through vacation rentals.

We have 3 types of departments:

3 Penthouse 9 Suites

2 Garden Suites en planta baja

Pre-fabricated construction that allows less maintenance, with greate resistance and durability compared to other developments

### Privacy:

14 exclusive units, where each one has its own floor (your only 8neighbor is the sea).