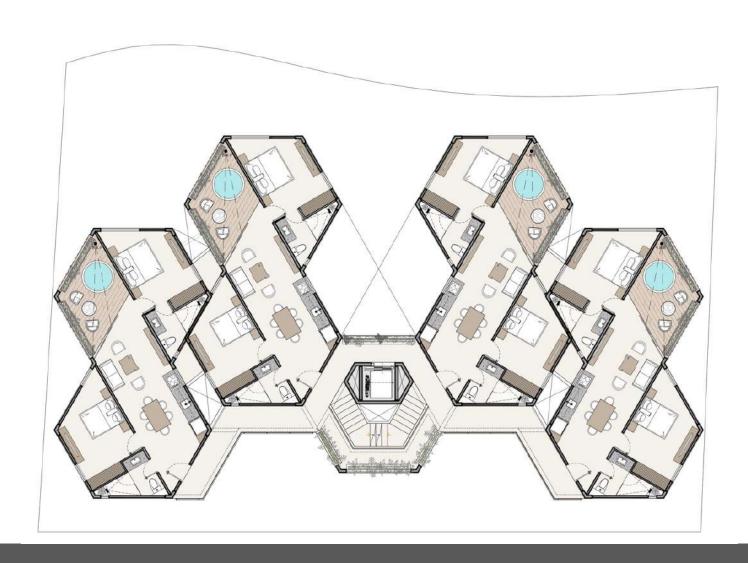

### **BEACHFRONT FLATS**

With 13 exclusive and luxurious apartments with ocean views in a 5-level tower with 34 linear meters of beach.

- •1 pent garden (Polen Model) with 130.1m<sup>2</sup> plus 12.5m<sup>2</sup> of parking, 3 bedrooms, pool and terrace.
- •8 apartments (Honeycomb Model) of 82.4m² plus 12.5m² of parking with 2 bedrooms, pool and terrace.
- •4 penthouse (Hive Model) with 144.2m² plus 12.5m² of parking, 3 bedrooms, double height spaces, pool and terrace.

# HONEYCOMB MODEL

4 PENTHOUSE