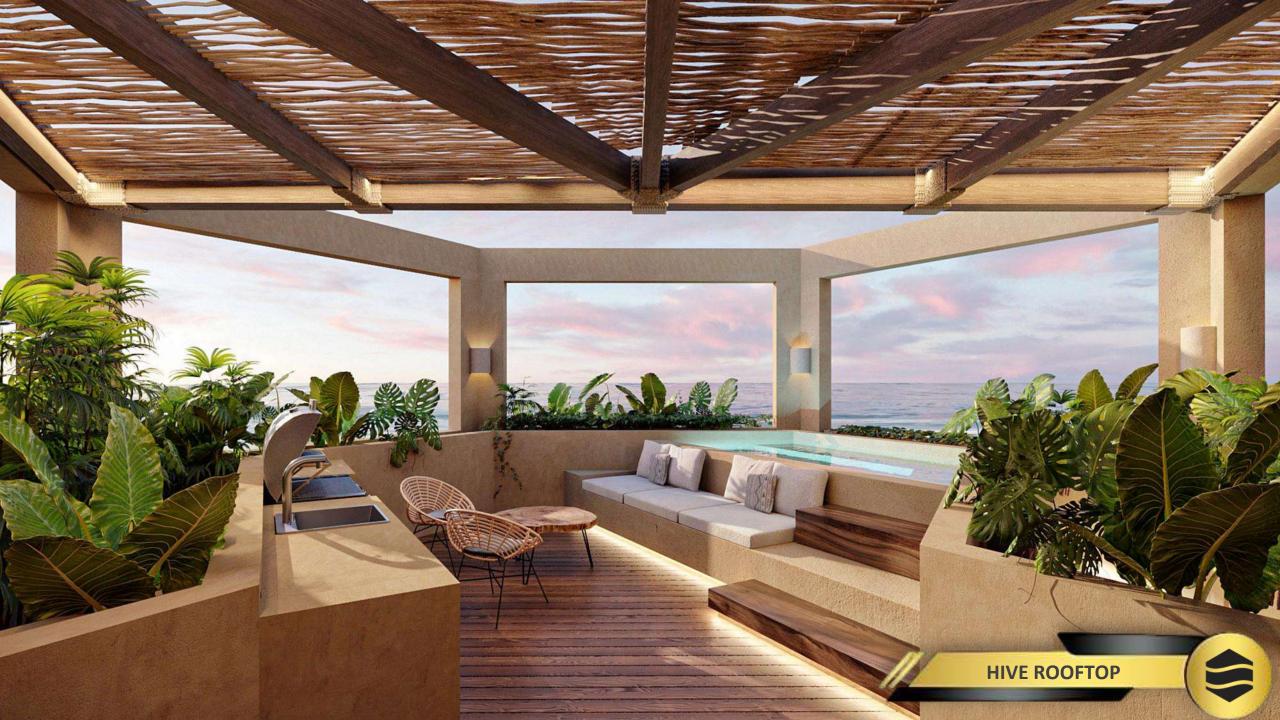

yourself in an environment designed to encourage relaxation, allowing you to fully connect with the natural beauty that surrounds us.





















# MAR DE MIEL

### **BEACHFRONT FLATS**

With 13 exclusive and luxurious apartments with ocean views in a 5-level tower with 34 linear meters of beach.

- •1 pent garden (Polen Model) with 130.1m<sup>2</sup> plus 12.5m<sup>2</sup> of parking, 3 bedrooms, pool and terrace.
- •8 apartments (Honeycomb Model) of 82.4m² plus 12.5m² of parking with 2 bedrooms, pool and terrace.
- •4 penthouse (Hive Model) with 144.2m² plus 12.5m² of parking, 3 bedrooms, double height spaces, pool and terrace.

#### **AMENITIES INCLUDED.**



1 PENT GARDEN

# **POLLEN MODEL**



## 8 APARTMENT TYPES

# HONEYCOMB MODEL







4 PENTHOUSE

# **HIVE MODEL**





















## LEVEL ROOF