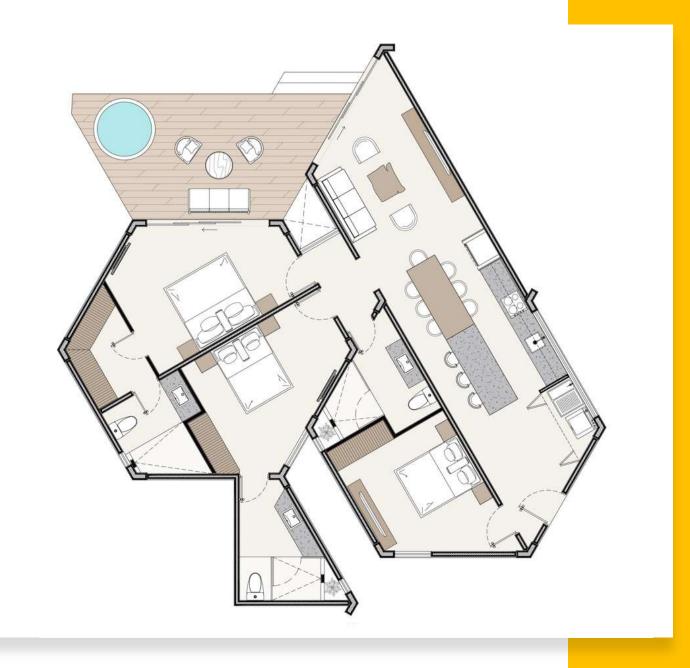

### **BEACHFRONT FLATS**

With 13 exclusive and luxurious apartments with ocean views in a 5-level tower with 34 linear meters of beach.

- •1 pent garden (Polen Model) with 130.1m<sup>2</sup> plus 12.5m<sup>2</sup> of parking, 3 bedrooms, pool and terrace.
- •8 apartments (Honeycomb Model) of 82.4m² plus 12.5m² of parking with 2 bedrooms, pool and terrace.
- •4 penthouse (Hive Model) with 144.2m² plus 12.5m² of parking, 3 bedrooms, double height spaces, pool and terrace.

# **POLLEN MODEL**