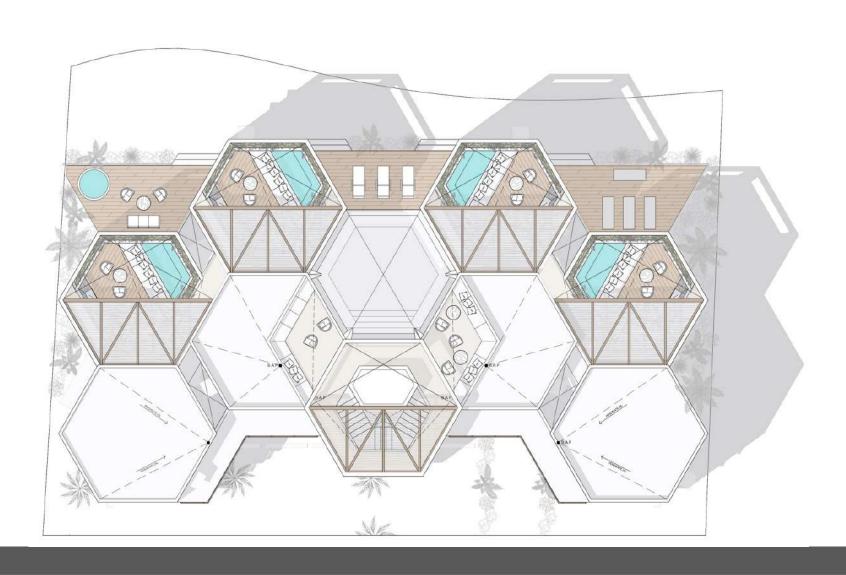

### **BEACHFRONT FLATS**

With 13 exclusive and luxurious apartments with ocean views in a 5-level tower with 34 linear meters of beach.

- •1 pent garden (Polen Model) with 130.1m<sup>2</sup> plus 12.5m<sup>2</sup> of parking, 3 bedrooms, pool and terrace.
- •8 apartments (Honeycomb Model) of 82.4m² plus 12.5m² of parking with 2 bedrooms, pool and terrace.
- •4 penthouse (Hive Model) with 144.2m² plus 12.5m² of parking, 3 bedrooms, double height spaces, pool and terrace.

#### **AMENITIES INCLUDED.**

1 PENT GARDEN

## LEVEL ROOF