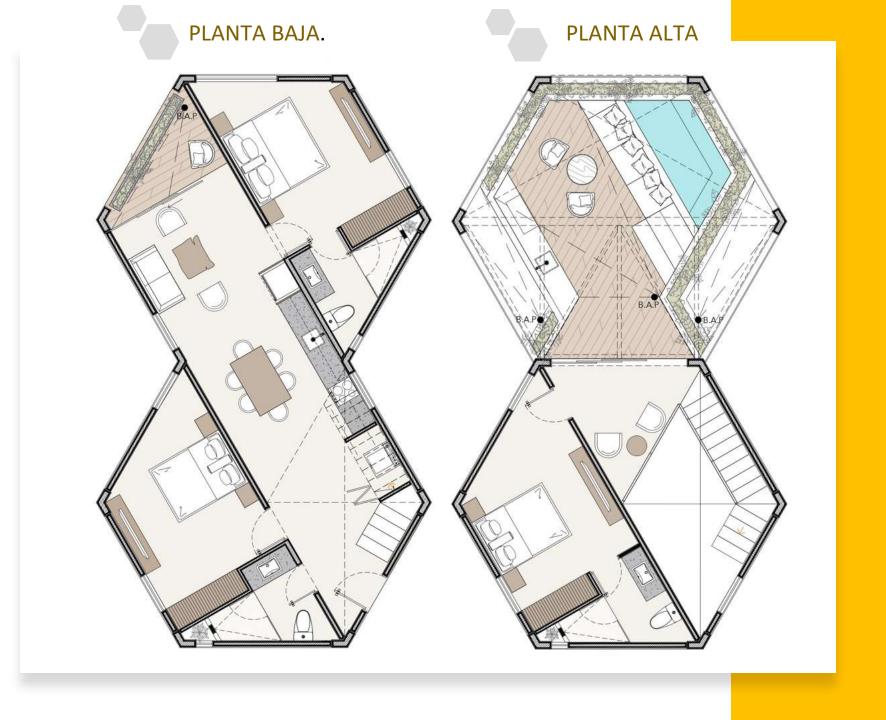

### **BEACHFRONT FLATS**

With 13 exclusive and luxurious apartments with ocean views in a 5-level tower with 34 linear meters of beach.

- •1 pent garden (Polen Model) with 130.1m<sup>2</sup> plus 12.5m<sup>2</sup> of parking, 3 bedrooms, pool and terrace.
- •8 apartments (Honeycomb Model) of 82.4m² plus 12.5m² of parking with 2 bedrooms, pool and terrace.
- •4 penthouse (Hive Model) with 144.2m² plus 12.5m² of parking, 3 bedrooms, double height spaces, pool and terrace.