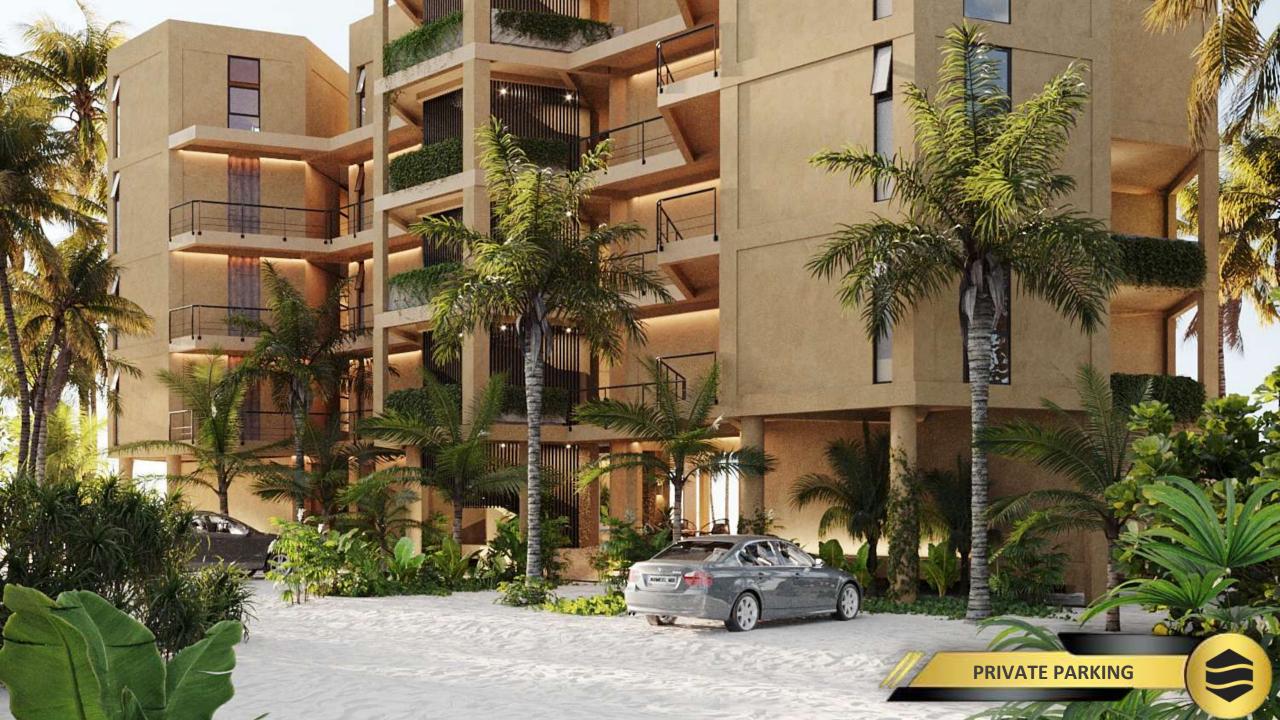

### **BEACHFRONT FLATS**

Discover the exclusivity and serenity of Mar de Miel, a complex of 13 apartments on the beach, in San Crisanto, Yucatán.

This building, with its signature design, offers amenities that embrace elegance and comfort with a warm reception and stay, an intimate lounge bar, a refreshing pool area with lounge chairs, a gym, a viewpoint with coastal views on the top level, and a meditation oasis area all in harmony with the impressive views of the ocean.

### **BEACHFRONT FLATS**

With 13 exclusive and luxurious apartments with ocean views in a 5-level tower with 34 linear meters of beach.

- •1 pent garden (Polen Model) with 130.1m<sup>2</sup> plus 12.5m<sup>2</sup> of parking, 3 bedrooms, pool and terrace.
- •8 apartments (Honeycomb Model) of 82.4m² plus 12.5m² of parking with 2 bedrooms, pool and terrace.
- •4 penthouse (Hive Model) with 144.2m² plus 12.5m² of parking, 3 bedrooms, double height spaces, pool and terrace.