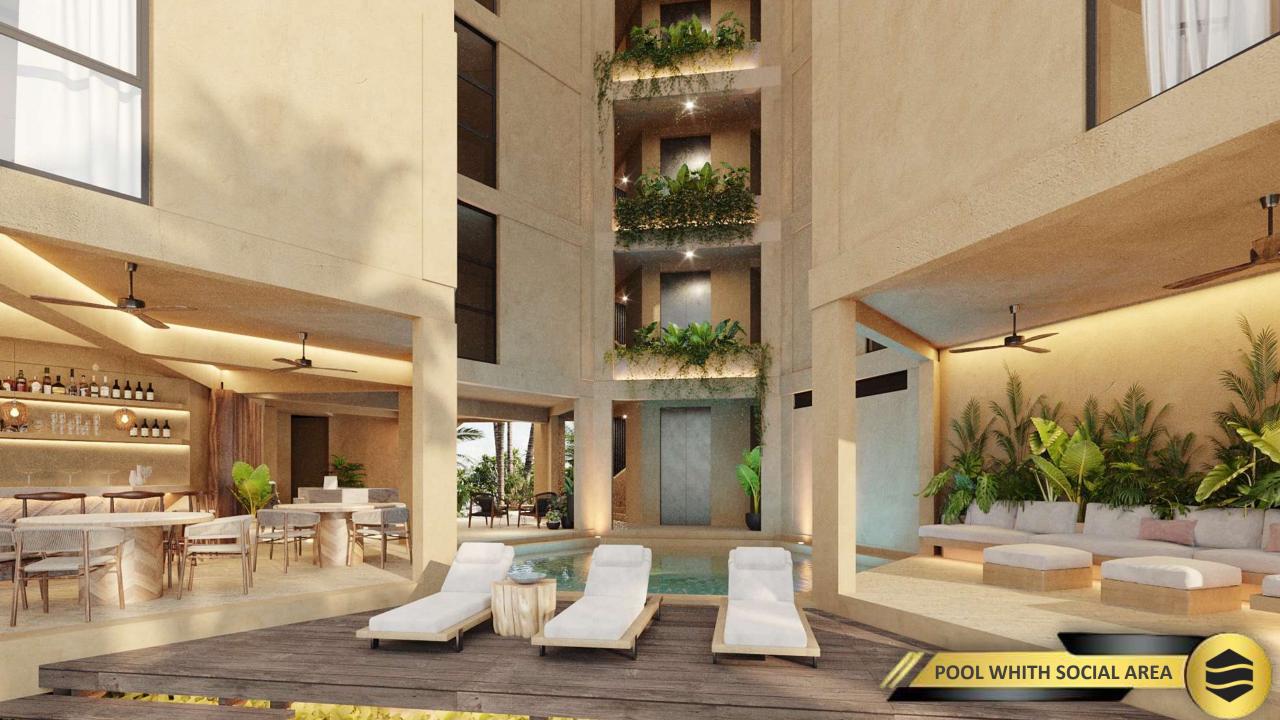

### **BEACHFRONT FLATS**

Discover the exclusivity and serenity of Mar de Miel, a complex of 13 apartments on the beach, in San Crisanto, Yucatán.

This building, with its signature design, offers amenities that embrace elegance and comfort with a warm reception and stay, an intimate lounge bar, a refreshing pool area with lounge chairs, a gym, a viewpoint with coastal views on the top level, and a meditation oasis area all in harmony with the impressive views of the ocean.