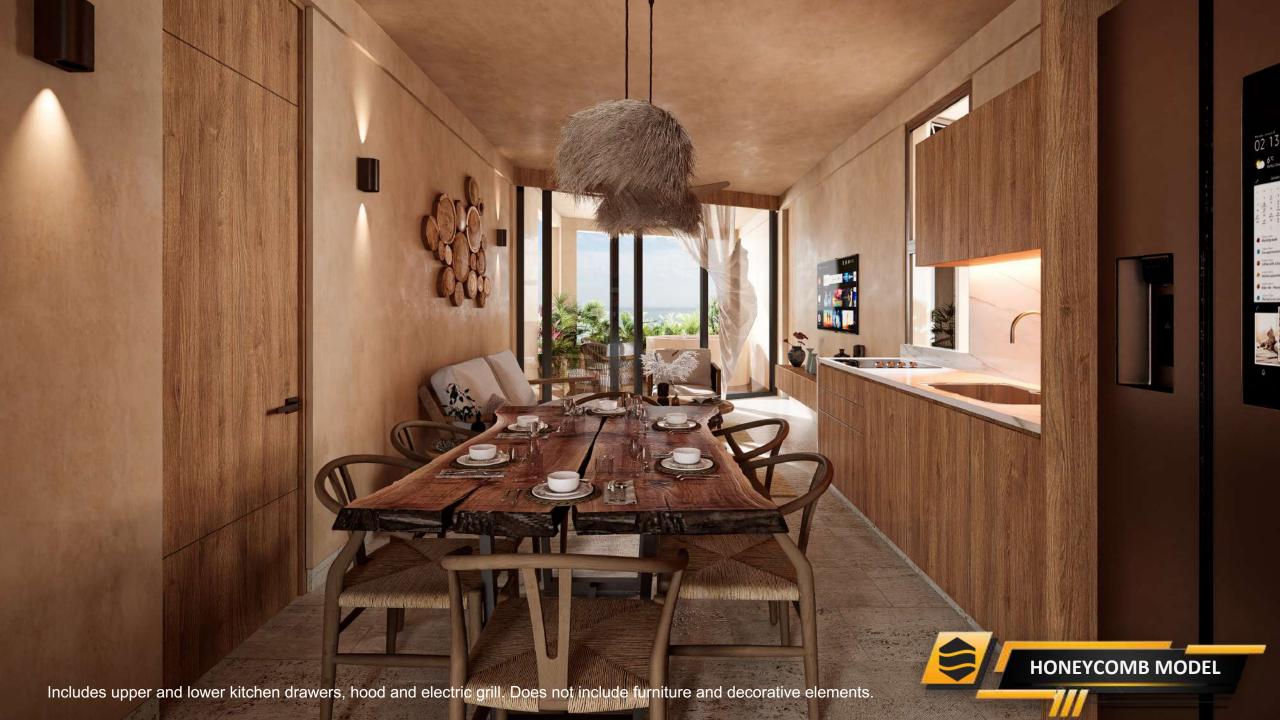

### **BEACHFRONT FLATS**

With 13 exclusive and luxurious apartments with ocean views in a 5-level tower with 34 linear meters of beach.

- •1 pent garden (Polen Model) with 130.1m<sup>2</sup> plus 12.5m<sup>2</sup> of parking, 3 bedrooms, pool and terrace.
- •8 apartments (Honeycomb Model) of 82.4m² plus 12.5m² of parking with 2 bedrooms, pool and terrace.
- •4 penthouse (Hive Model) with 144.2m² plus 12.5m² of parking, 3 bedrooms, double height spaces, pool and terrace.

# HONEYCOMB MODEL

4 PENTHOUSE