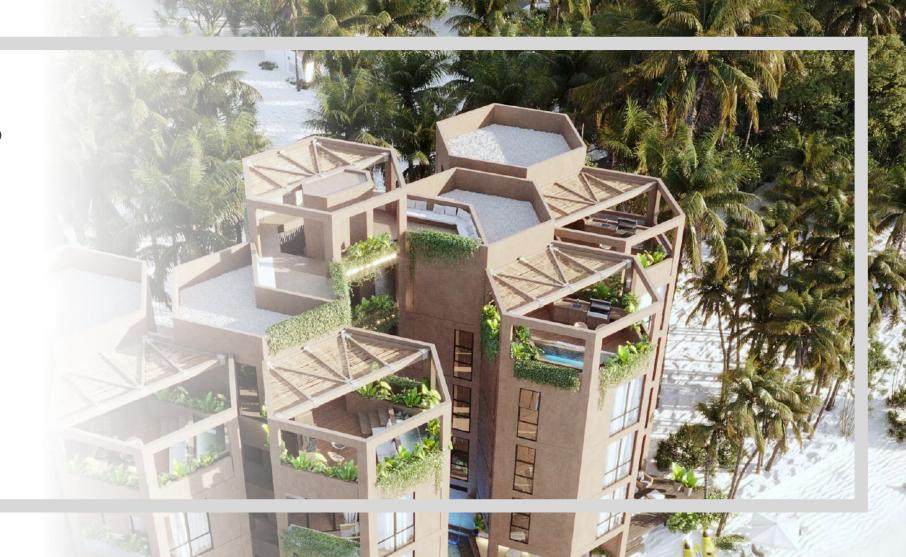

### **BEACHFRONT FLATS**

Discover the exclusivity and serenity of Mar de Miel, a complex of 13 apartments on the beach, in San Crisanto, Yucatán.

This building, with its signature design, offers amenities that embrace elegance and comfort with a warm reception and stay, an intimate lounge bar, a refreshing pool area with lounge chairs, a gym, a viewpoint with coastal views on the top level, and a meditation oasis area all in harmony with the impressive views of the ocean.

The cozy apartments with 2 and 3 bedroom models have been created to offer maximum comfort, giving you a refuge of serenity and disconnection from the urban hustle and bustle. Here, we invite you to immerse yourself in an environment designed to encourage relaxation, allowing you to fully connect with the natural beauty that surrounds us.

### **BEACHFRONT FLATS**

With 13 exclusive and luxurious apartments with ocean views in a 5-level tower with 34 linear meters of beach.

- •1 pent garden (Polen Model) with 130.1m<sup>2</sup> plus 12.5m<sup>2</sup> of parking, 3 bedrooms, pool and terrace.
- •8 apartments (Honeycomb Model) of 82.4m² plus 12.5m² of parking with 2 bedrooms, pool and terrace.
- •4 penthouse (Hive Model) with 144.2m² plus 12.5m² of parking, 3 bedrooms, double height spaces, pool and terrace.