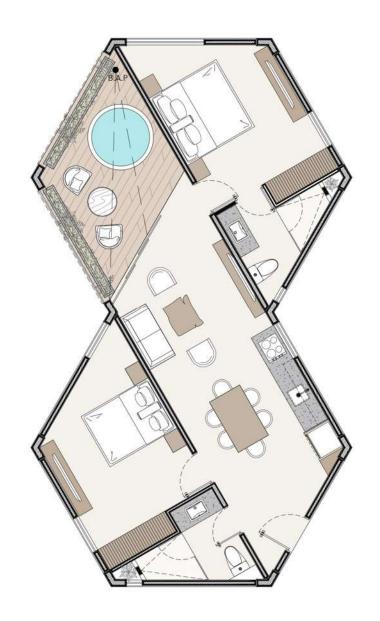

### **BEACHFRONT FLATS**

With 13 exclusive and luxurious apartments with ocean views in a 5-level tower with 34 linear meters of beach.

- •1 pent garden (Polen Model) with 130.1m<sup>2</sup> plus 12.5m<sup>2</sup> of parking, 3 bedrooms, pool and terrace.
- •8 apartments (Honeycomb Model) of 82.4m² plus 12.5m² of parking with 2 bedrooms, pool and terrace.
- •4 penthouse (Hive Model) with 144.2m² plus 12.5m² of parking, 3 bedrooms, double height spaces, pool and terrace.

# HONEYCOMB MODEL

4 PENTHOUSE