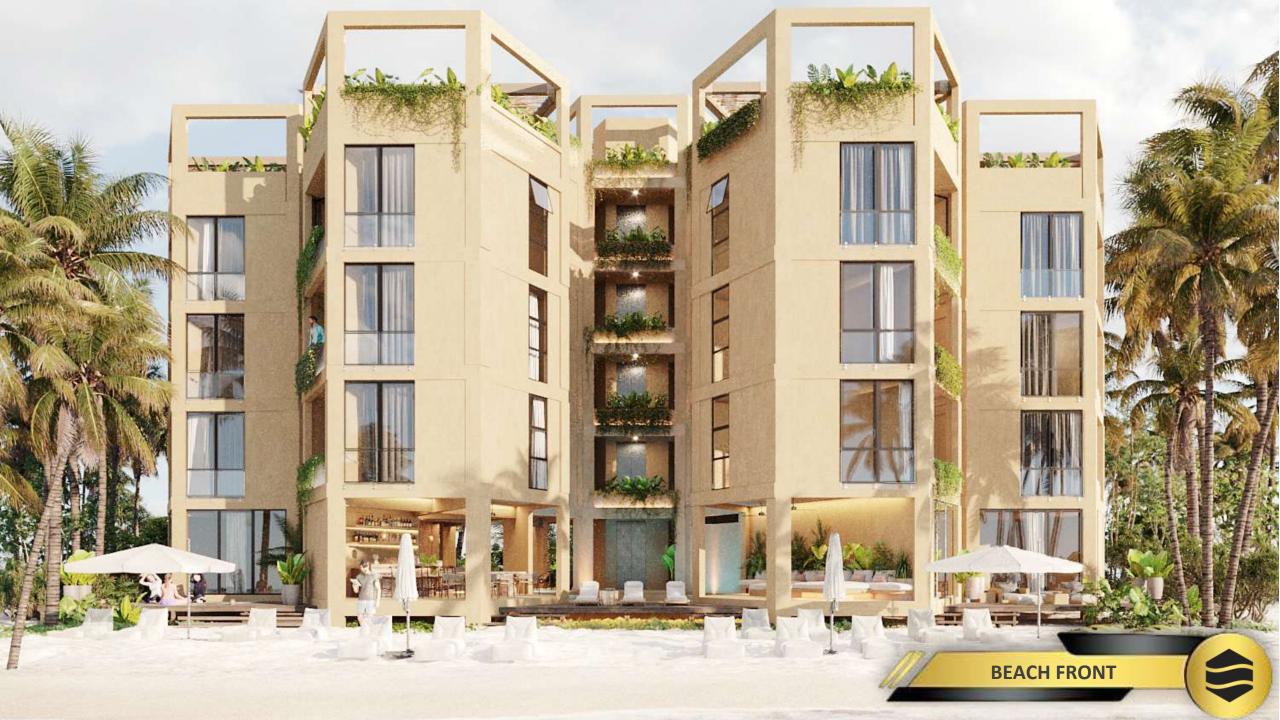

### **BEACHFRONT FLATS**

Discover the exclusivity and serenity of Mar de Miel, a complex of 13 apartments on the beach, in San Crisanto, Yucatán.

This building, with its signature design, offers amenities that embrace elegance and comfort with a warm reception and stay, an intimate lounge bar, a refreshing pool area with lounge chairs, a gym, a viewpoint with coastal views on the top level, and a meditation oasis area all in harmony with the impressive views of the ocean.

### **BEACHFRONT FLATS**

With 13 exclusive and luxurious apartments with ocean views in a 5-level tower with 34 linear meters of beach.

- •1 pent garden (Polen Model) with 130.1m<sup>2</sup> plus 12.5m<sup>2</sup> of parking, 3 bedrooms, pool and terrace.
- •8 apartments (Honeycomb Model) of 82.4m² plus 12.5m² of parking with 2 bedrooms, pool and terrace.
- •4 penthouse (Hive Model) with 144.2m² plus 12.5m² of parking, 3 bedrooms, double height spaces, pool and terrace.