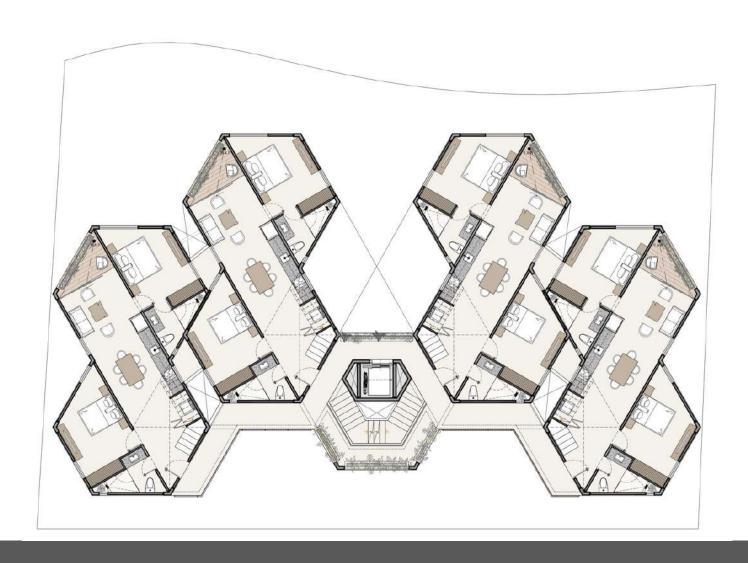

### **BEACHFRONT FLATS**

With 13 exclusive and luxurious apartments with ocean views in a 5-level tower with 34 linear meters of beach.

- •1 pent garden (Polen Model) with 130.1m<sup>2</sup> plus 12.5m<sup>2</sup> of parking, 3 bedrooms, pool and terrace.
- •8 apartments (Honeycomb Model) of 82.4m² plus 12.5m² of parking with 2 bedrooms, pool and terrace.
- •4 penthouse (Hive Model) with 144.2m² plus 12.5m² of parking, 3 bedrooms, double height spaces, pool and terrace.

## 8 APARTMENT TYPES