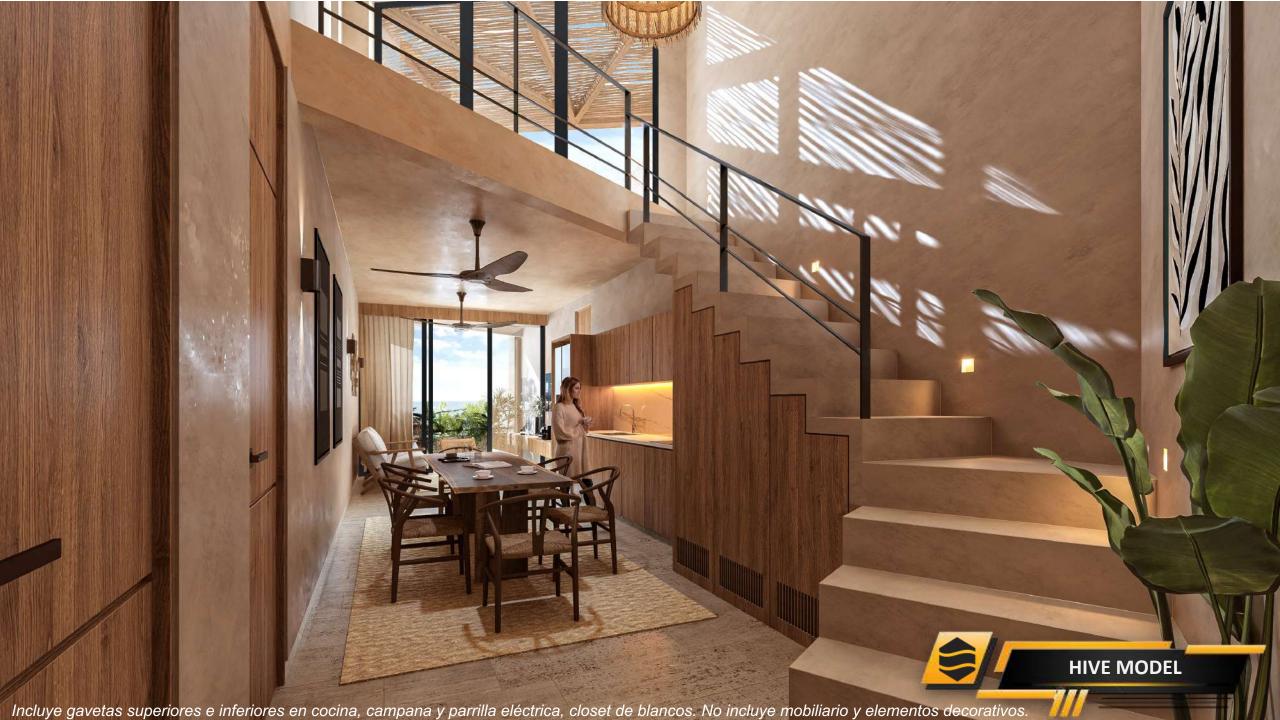

### **BEACHFRONT FLATS**

With 13 exclusive and luxurious apartments with ocean views in a 5-level tower with 34 linear meters of beach.

- •1 pent garden (Polen Model) with 130.1m<sup>2</sup> plus 12.5m<sup>2</sup> of parking, 3 bedrooms, pool and terrace.
- •8 apartments (Honeycomb Model) of 82.4m² plus 12.5m² of parking with 2 bedrooms, pool and terrace.
- •4 penthouse (Hive Model) with 144.2m² plus 12.5m² of parking, 3 bedrooms, double height spaces, pool and terrace.

# **HIVE MODEL**