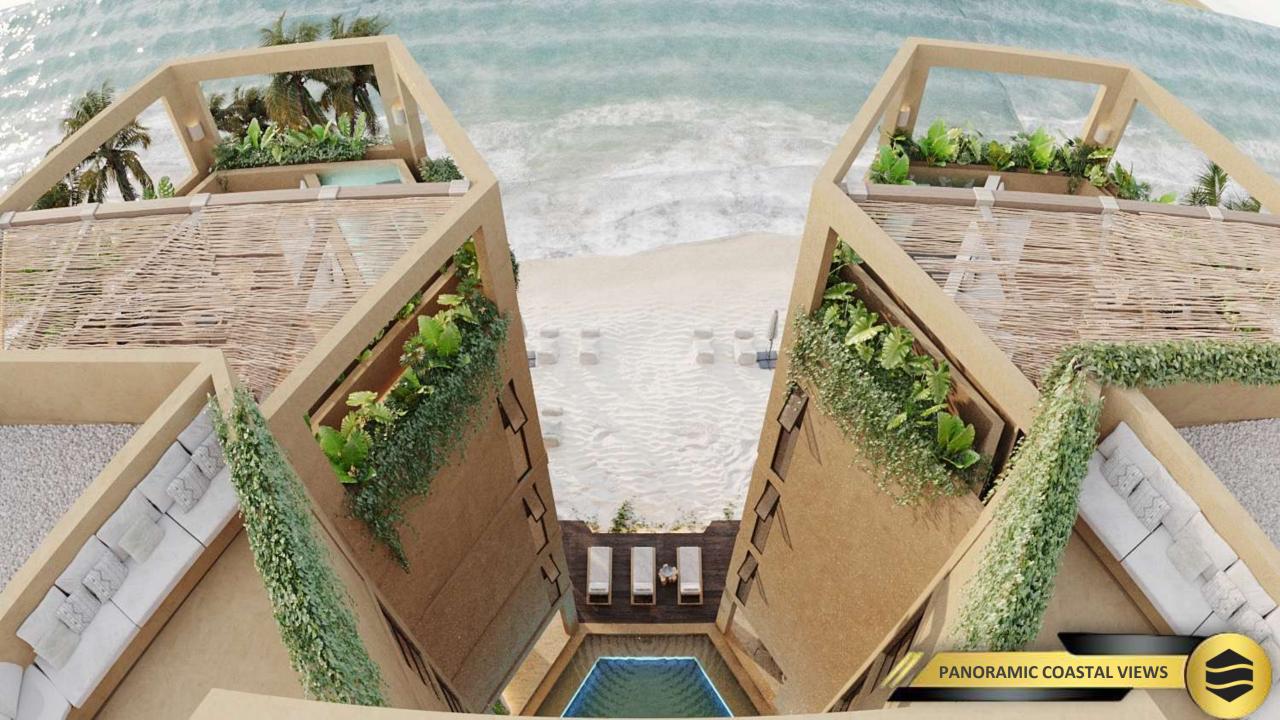

### **BEACHFRONT FLATS**

Discover the exclusivity and serenity of Mar de Miel, a complex of 13 apartments on the beach, in San Crisanto, Yucatán.

This building, with its signature design, offers amenities that embrace elegance and comfort with a warm reception and stay, an intimate lounge bar, a refreshing pool area with lounge chairs, a gym, a viewpoint with coastal views on the top level, and a meditation oasis area all in harmony with the impressive views of the ocean.

### **BEACHFRONT FLATS**

With 13 exclusive and luxurious apartments with ocean views in a 5-level tower with 34 linear meters of beach.

- •1 pent garden (Polen Model) with 130.1m<sup>2</sup> plus 12.5m<sup>2</sup> of parking, 3 bedrooms, pool and terrace.
- •8 apartments (Honeycomb Model) of 82.4m² plus 12.5m² of parking with 2 bedrooms, pool and terrace.
- •4 penthouse (Hive Model) with 144.2m² plus 12.5m² of parking, 3 bedrooms, double height spaces, pool and terrace.