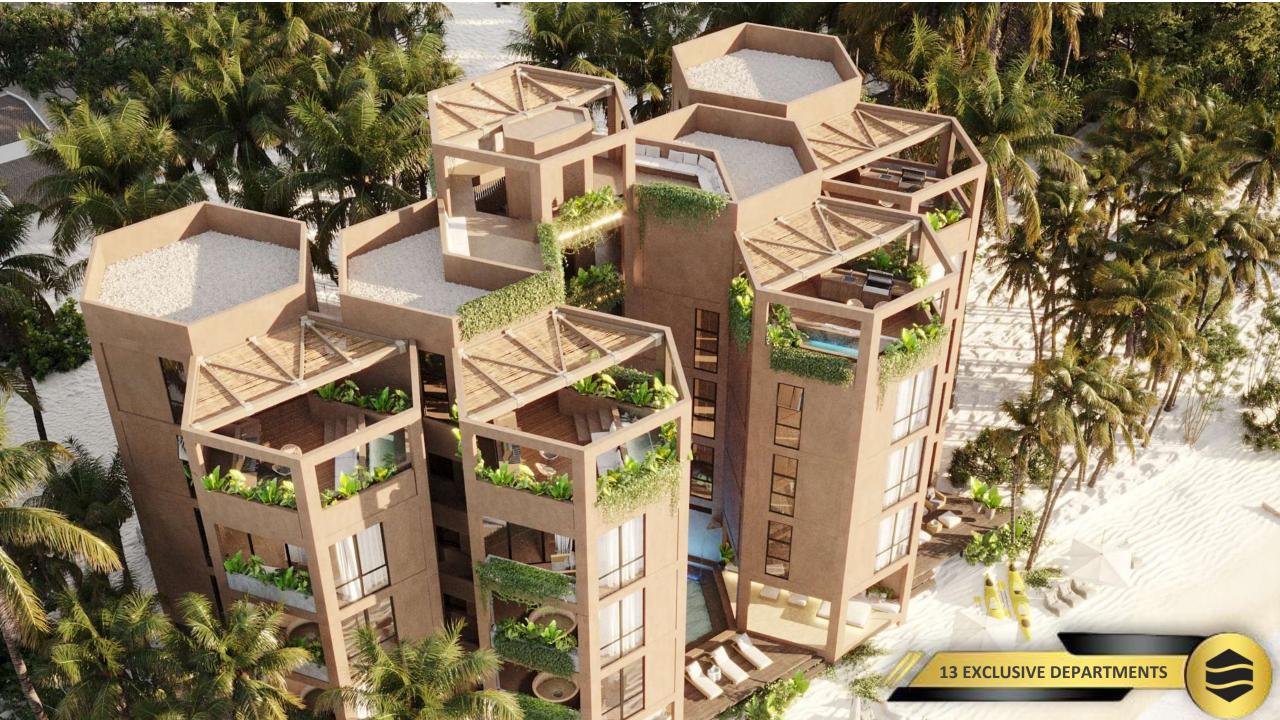

### **BEACHFRONT FLATS**

Discover the exclusivity and serenity of Mar de Miel, a complex of 13 apartments on the beach, in San Crisanto, Yucatán.

This building, with its signature design, offers amenities that embrace elegance and comfort with a warm reception and stay, an intimate lounge bar, a refreshing pool area with lounge chairs, a gym, a viewpoint with coastal views on the top level, and a meditation oasis area all in harmony with the impressive views of the ocean.

### **BEACHFRONT FLATS**

With 13 exclusive and luxurious apartments with ocean views in a 5-level tower with 34 linear meters of beach.

- •1 pent garden (Polen Model) with 130.1m<sup>2</sup> plus 12.5m<sup>2</sup> of parking, 3 bedrooms, pool and terrace.
- •8 apartments (Honeycomb Model) of 82.4m² plus 12.5m² of parking with 2 bedrooms, pool and terrace.
- •4 penthouse (Hive Model) with 144.2m² plus 12.5m² of parking, 3 bedrooms, double height spaces, pool and terrace.