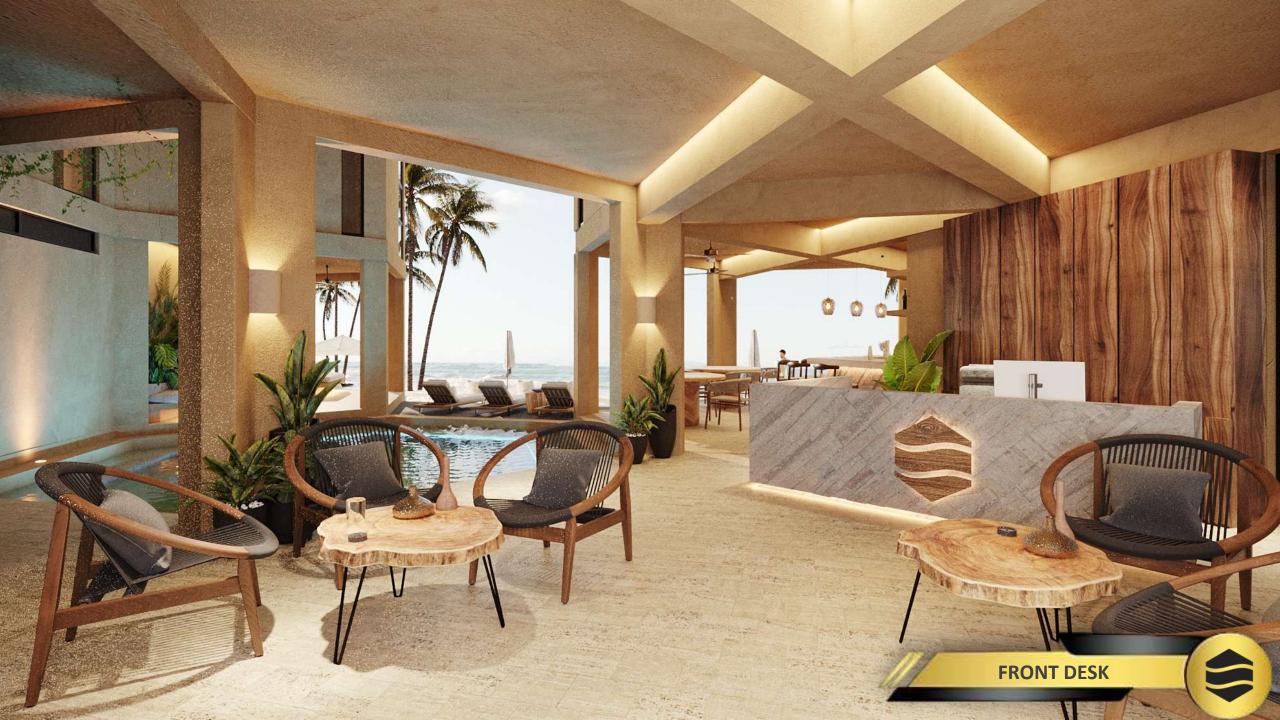

### **BEACHFRONT FLATS**

Discover the exclusivity and serenity of Mar de Miel, a complex of 13 apartments on the beach, in San Crisanto, Yucatán.

This building, with its signature design, offers amenities that embrace elegance and comfort with a warm reception and stay, an intimate lounge bar, a refreshing pool area with lounge chairs, a gym, a viewpoint with coastal views on the top level, and a meditation oasis area all in harmony with the impressive views of the ocean.