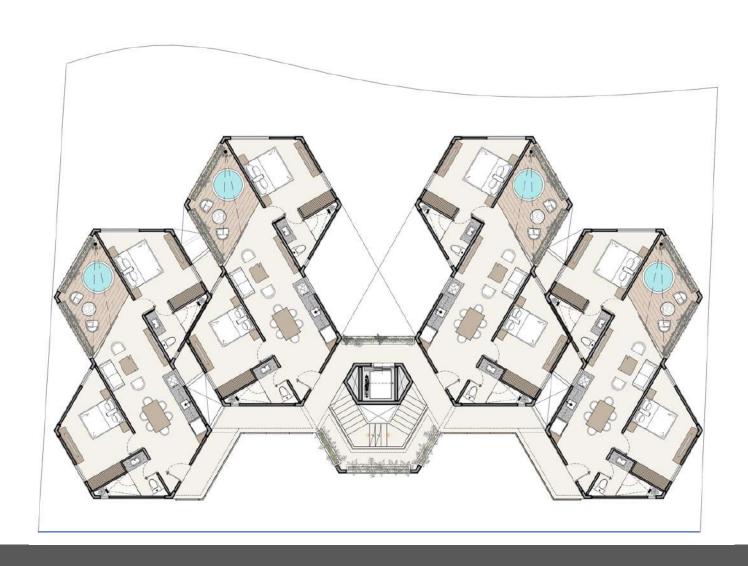

### **BEACHFRONT FLATS**

With 13 exclusive and luxurious apartments with ocean views in a 5-level tower with 34 linear meters of beach.

- •1 pent garden (Polen Model) with 130.1m<sup>2</sup> plus 12.5m<sup>2</sup> of parking, 3 bedrooms, pool and terrace.
- •8 apartments (Honeycomb Model) of 82.4m² plus 12.5m² of parking with 2 bedrooms, pool and terrace.
- •4 penthouse (Hive Model) with 144.2m² plus 12.5m² of parking, 3 bedrooms, double height spaces, pool and terrace.

## 8 APARTMENT TYPES

# HONEYCOMB MODEL

4 PENTHOUSE