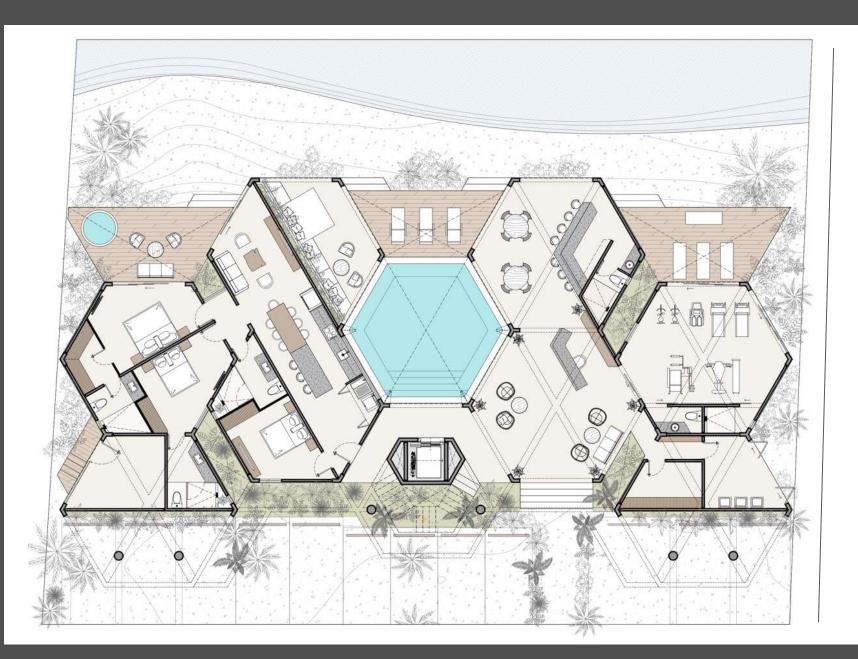

### **BEACHFRONT FLATS**

With 13 exclusive and luxurious apartments with ocean views in a 5-level tower with 34 linear meters of beach.

- •1 pent garden (Polen Model) with 130.1m<sup>2</sup> plus 12.5m<sup>2</sup> of parking, 3 bedrooms, pool and terrace.
- •8 apartments (Honeycomb Model) of 82.4m² plus 12.5m² of parking with 2 bedrooms, pool and terrace.
- •4 penthouse (Hive Model) with 144.2m² plus 12.5m² of parking, 3 bedrooms, double height spaces, pool and terrace.

# **HIVE MODEL**