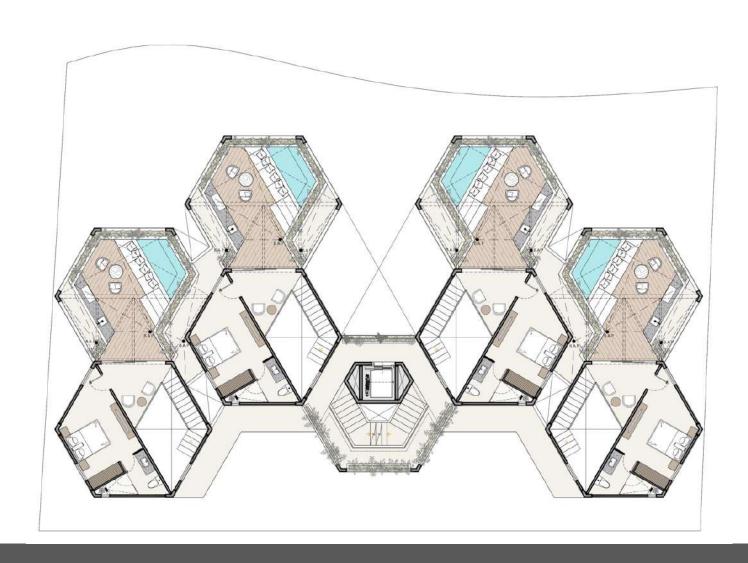

### **BEACHFRONT FLATS**

With 13 exclusive and luxurious apartments with ocean views in a 5-level tower with 34 linear meters of beach.

- •1 pent garden (Polen Model) with 130.1m<sup>2</sup> plus 12.5m<sup>2</sup> of parking, 3 bedrooms, pool and terrace.
- •8 apartments (Honeycomb Model) of 82.4m² plus 12.5m² of parking with 2 bedrooms, pool and terrace.
- •4 penthouse (Hive Model) with 144.2m² plus 12.5m² of parking, 3 bedrooms, double height spaces, pool and terrace.

# **HIVE MODEL**