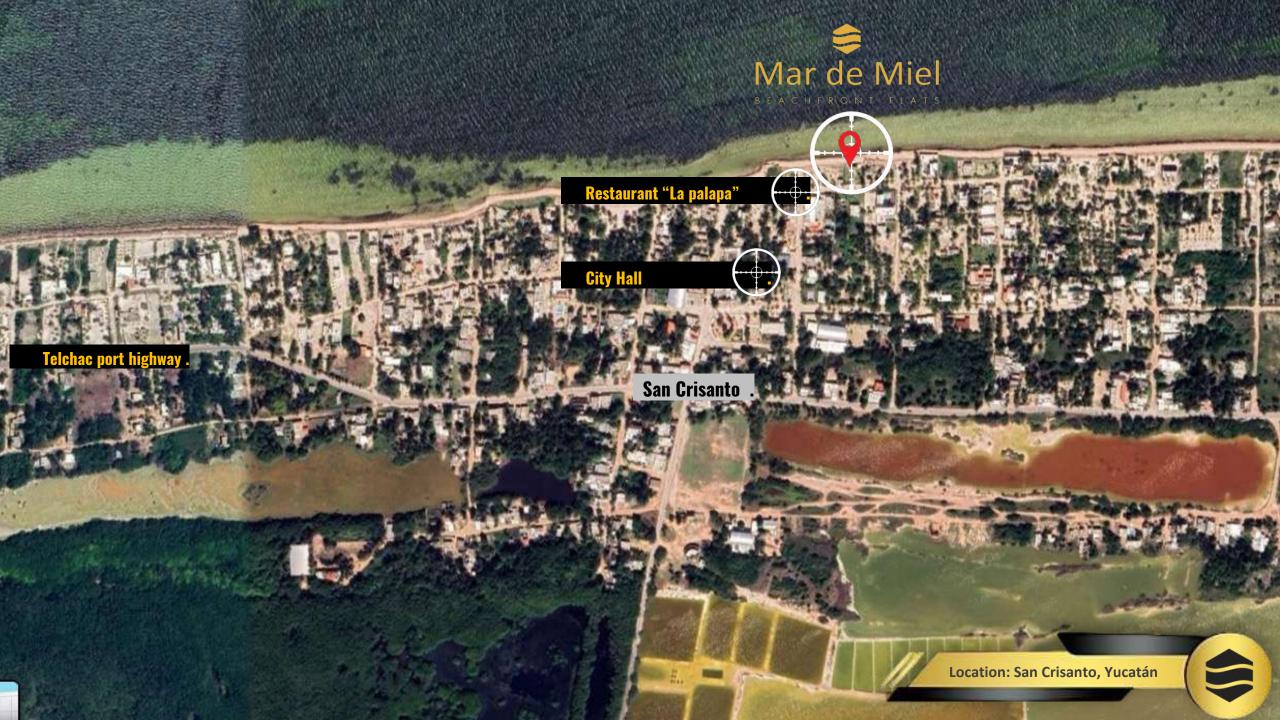

These companies, with extensive experience in their respective fields, were selected to form an unbeatable work team and bring this exceptional project to life. The practically virgin beaches of San Crisanto display an amazing serenity for those who visit them.

### **BEACHFRONT FLATS**

Discover the exclusivity and serenity of Mar de Miel, a complex of 13 apartments on the beach, in San Crisanto, Yucatán.

This building, with its signature design, offers amenities that embrace elegance and comfort with a warm reception and stay, an intimate lounge bar, a refreshing pool area with lounge chairs, a gym, a viewpoint with coastal views on the top level, and a meditation oasis area all in harmony with the impressive views of the ocean.