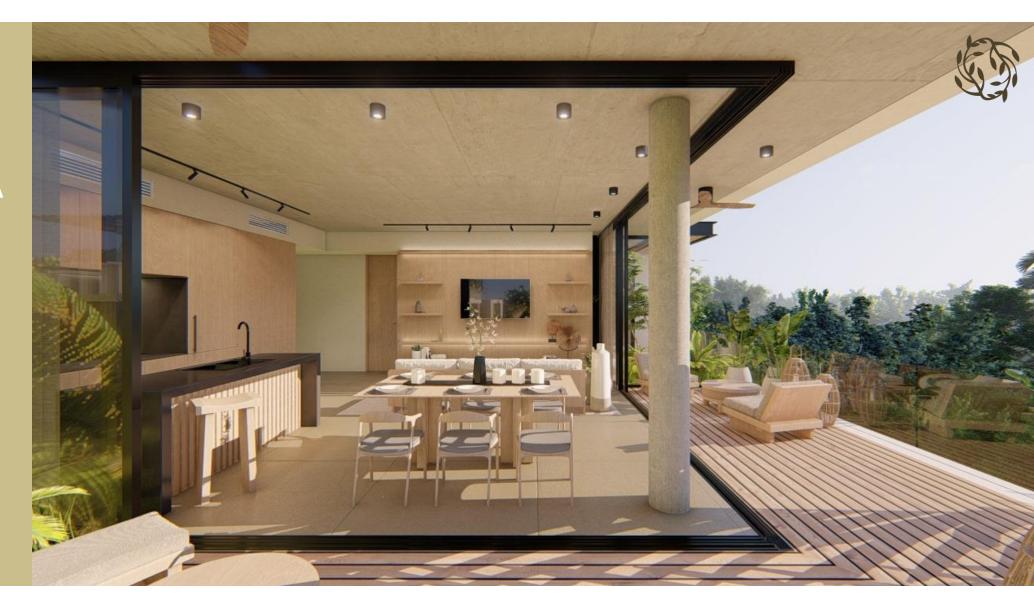

# LIVING AREA

- Interior and terrace lighting
- Fans on terraces
- Fan & coil air conditioning