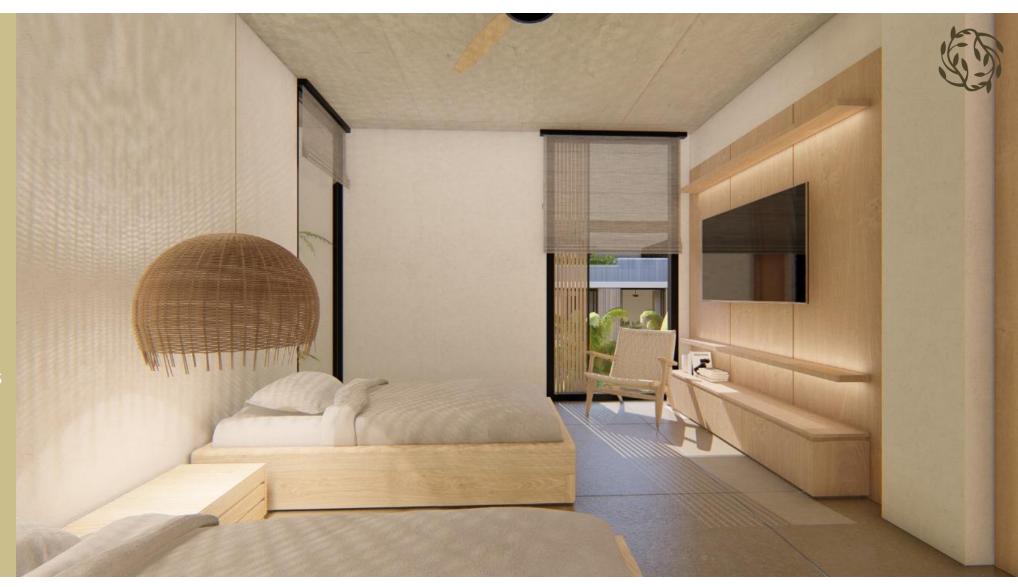

## BEDROOMS

- Secondary bedroom with floor-to-ceiling windows
- Complete closets and bathroom furniture
- Semi blackout curtains on all windows