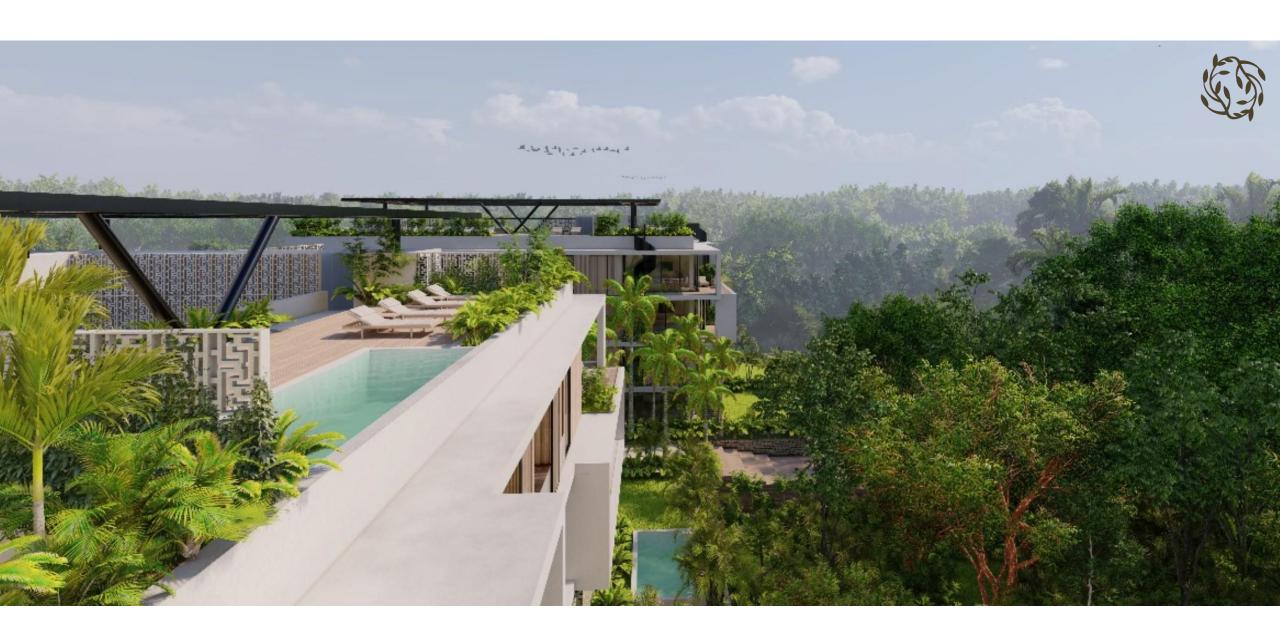

# Roof Top

- Penthouses Units with private solariums of 68m2 with plunge pool terrace with covered and uncovered areas, grill, and bathroom.
- Common solariums in each building with infinity pool, covered and uncovered sun decks, grill, and bathrooms.