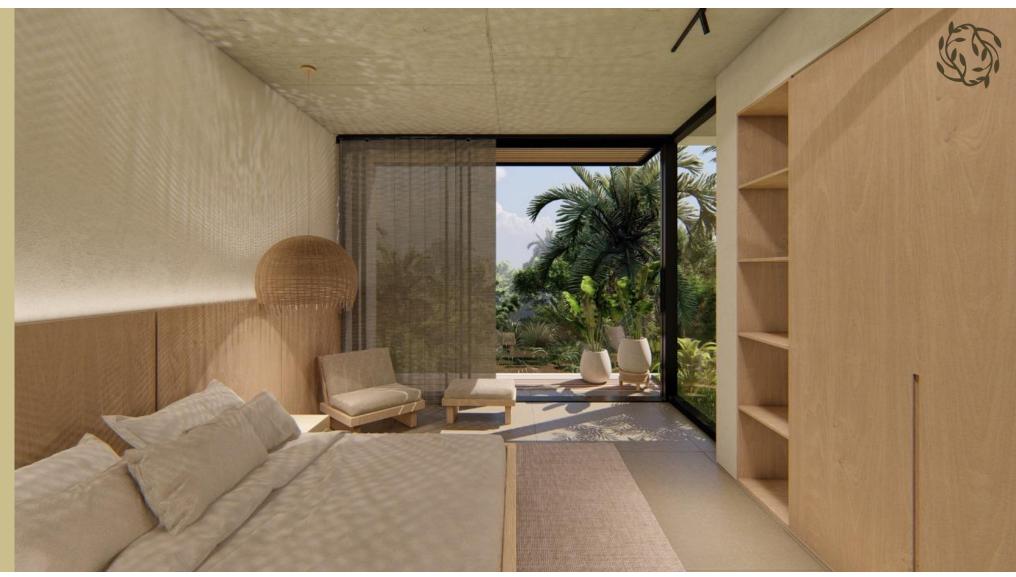

## BEDROOMS

- Master bedroom with private terrace
- Complete closets and bathroom furniture
- Semi blackout curtains on all windows