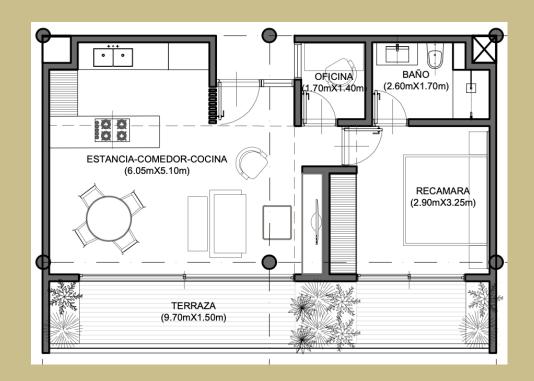

### 1-BEDROOM UNITS

- ➤ 1-bedroom units from 65m2 to 94m2 with bathroom, living room, home office, and kitchen island..
- Living room and bedroom terrace with wooden feel decks
- Ground floor units with private garden from 91m2 to 99m2 with pool and sun deck.
- Complete closets and fully equipped kitchens with appliances and central island.
- > Hurricane-proof floor-to-ceiling windows.
- > Two air conditioning zones with fan & coil.
- One parking space and storage unit in the basement.