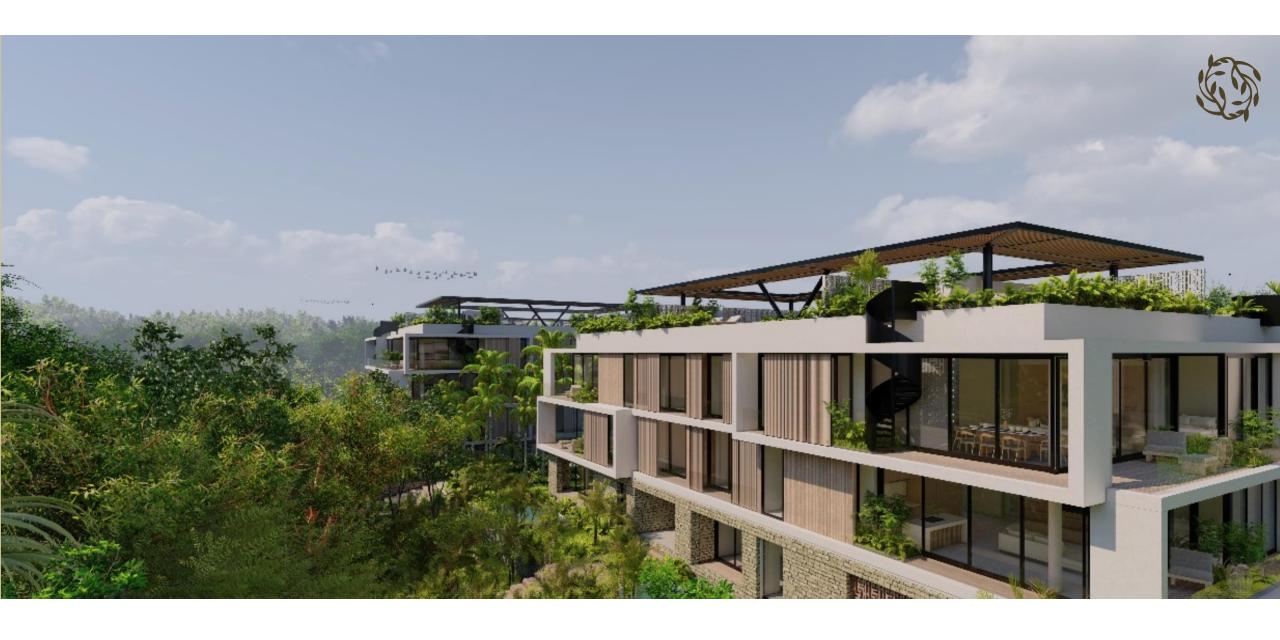

# Roof Top

- Penthouses Units with private solariums of 68m2 with plunge pool terrace with covered and uncovered areas, grill, and bathroom.
- Common solariums in each building with infinity pool, covered and uncovered sun decks, grill, and bathrooms.