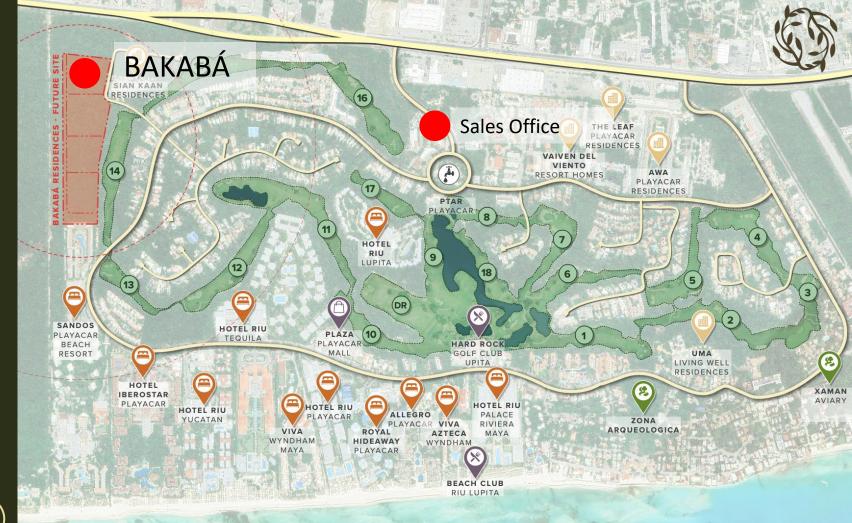

### **PLAYACAR**

- BAKABÁ is located in PLAYACAR, the most privileged area of Playa del Carmen, Riviera Maya.
- ➤ PLAYACAR is a residential and tourist complex with exclusive amenities and golf course, with direct access to the famous 5th Avenue and the wonderful beaches of the Mexican Caribbean.