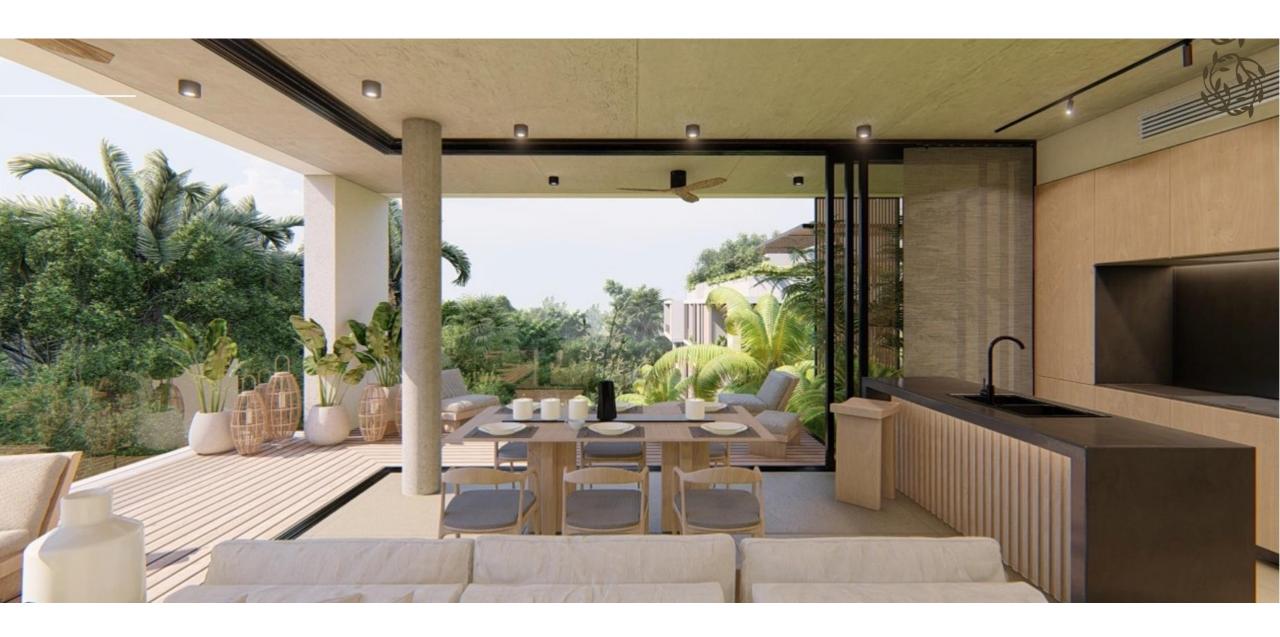

# LIVING AREA

- Interior and terrace lighting
- Fans on terraces
- Fan & coil air conditioning