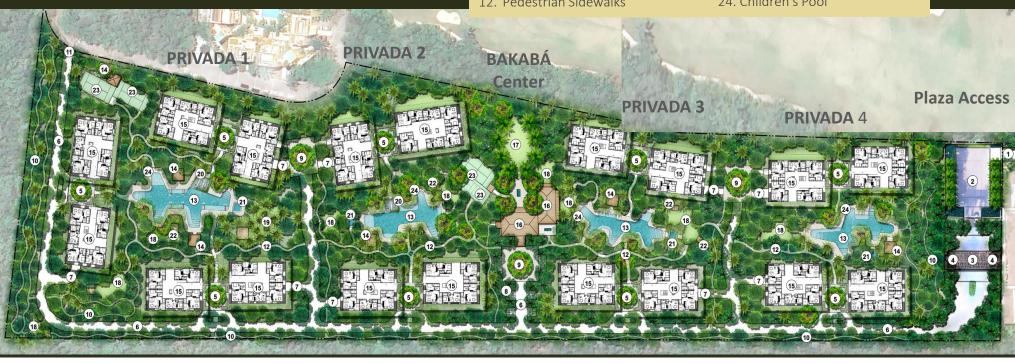

### **MASTER PLAN**

- Master Plan on 69,700 m2 with 500m of frontage on the hole 14 Fairway.
- Subdivided into 4 PRIVADAS with a total of 280 residential units of 1, 2, and 3 bedrooms.
- Extensive amenities including pools, sun decks, gardens, jogging tracks, paddle and pickleball courts, and a Community Center with multipurpose hall, cafeteria, gym, SPA.

- 1. Ave Xaman Ha Access
- 2. Access Plaza
- Access Control
- Security Booth
- Residential Access Roundabouts
- Main Interior Avenue
- Parking Access Ramp
- Parking
- BAKABÁ Center Roundabout
- 10. Jogging/Bicycle Track
- 11. Service Access
- 12. Pedestrian Sidewalks

- 13. Pools/Sun Decks
- 14. Pool Amenities
- 15. Residential Buildings
- 16. BAKABÁ Center
- 17. Event Garden
- 18. Children Events Gardens
- 19. Hammock Garden
- 20. Water Pergola
- 21. Jacuzzis
- 22.Pergolas
- 23. Sports Zone
- 24. Children's Pool