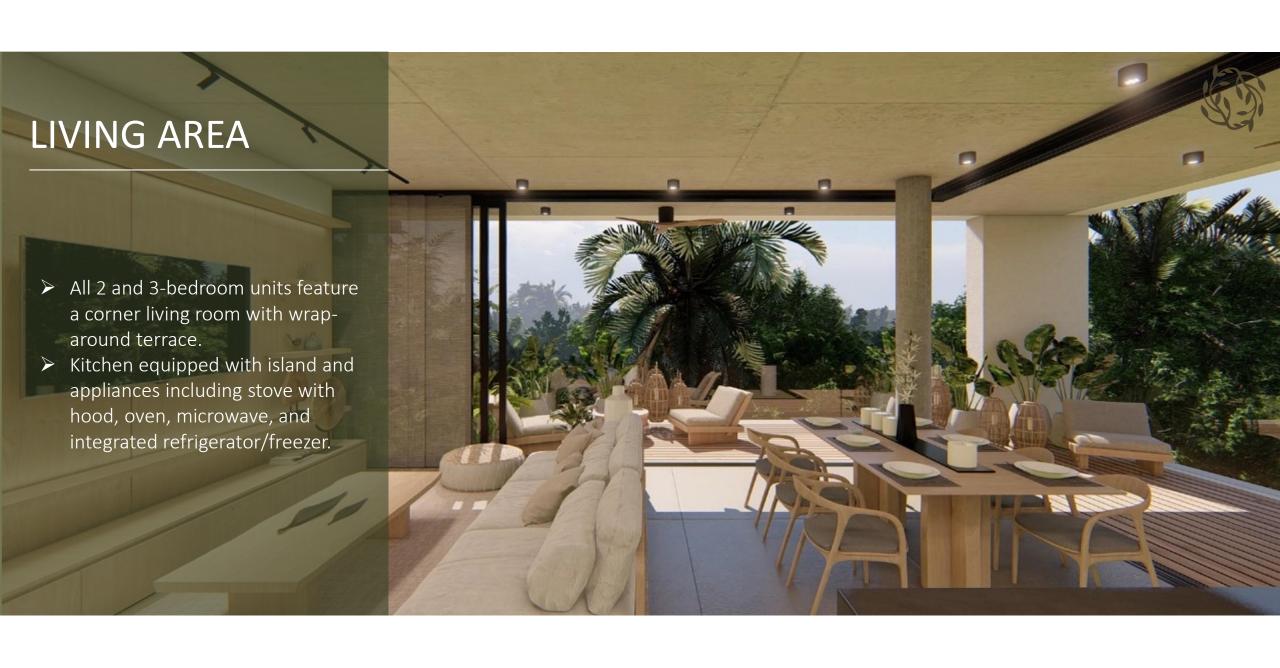

# LIVING AREA

- Interior and terrace lighting
- Fans on terraces
- Fan & coil air conditioning