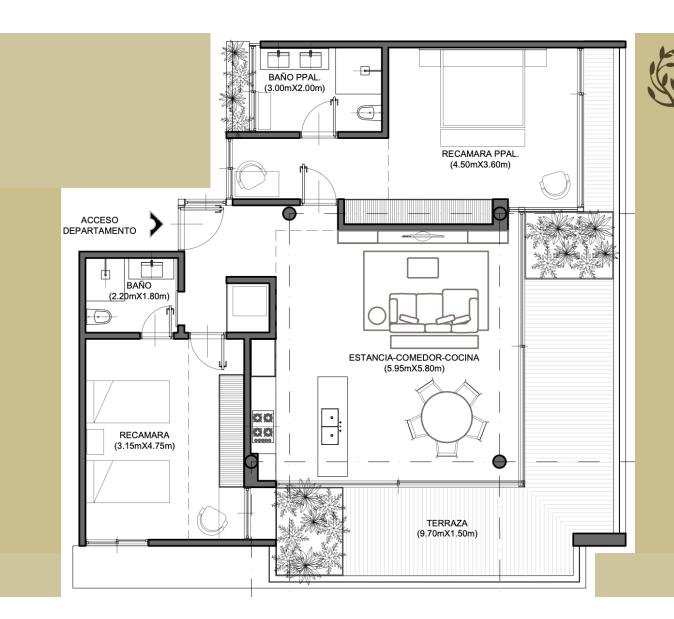

### 2- Bedroom Units

- ➤ Units from 124m2 to 225m2 with 2 bathrooms, living room with corner terrace, home office, and kitchen with island.
- ➤ Ground floor units with private garden from 152m2 to 178m2 with pool and sun deck.
- Penthouse Units with private solarium of 67 m2 with plunge pool, sun deck, and grill.
- Complete closets and fully equipped kitchen with appliances and central island.
- Master bedroom with private terrace.
- Hurricane-proof floor-to-ceiling windows.
- Three air conditioning zones with fan & coil.
- Two parking spaces and one storage unit in the basement.