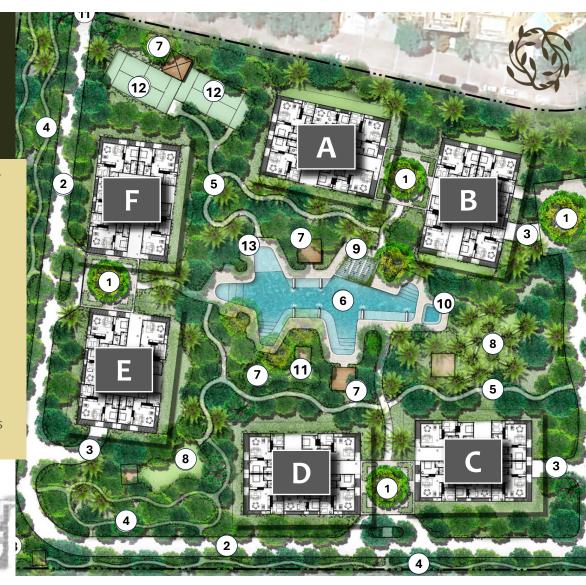

### PRIVADA 1

- It is spread over 19,700 m2 of land.
- ➤ It comprises 6 buildings with 112 units of 1, 2, and 3 bedrooms, surrounded by amenities

- 1. Pedestrian Access and Drop-Off Roundabout
- 2. Main Avenue
- 3. Parking Access
- 4. Jogging/Bicycle Track
- 5. Pedestrian Sidewalks
- 6. Main Pool
- 7. Pergolas
- 8. Garden/Hammock Garden
- 9. Hammocks Over Water
- 10. Jacuzzi
- 11. Bathrooms
- 12. Paddle Courts
- 13. Wet Sun Deck and Children's Pool