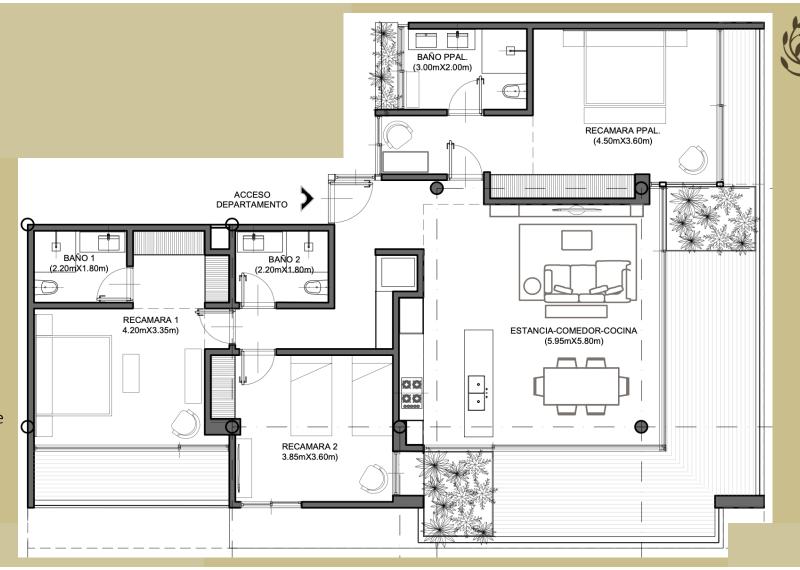

### 3- Bedroom Units

- ➤ Units from 157m2 to 261m2 3 bathrooms, living room with corner terrace, home office, and kitchen with island.
- ➤ Ground Floor units with private garden from 178m2 to 201m2 with pool and sun deck.
- ➤ Penthouse units with private solarium of 67m2 with plunge pool, sun deck, and grill.
- Complete closets and fully equipped kitchen with aappliances and central island.
- Master bedroom and third bedroom with private terrace.
- Hurricane-proof floor-to-ceiling windows.
- > Three air conditioning zones with fan & coil.
- > Two parking spaces and one storage unit in the basement.