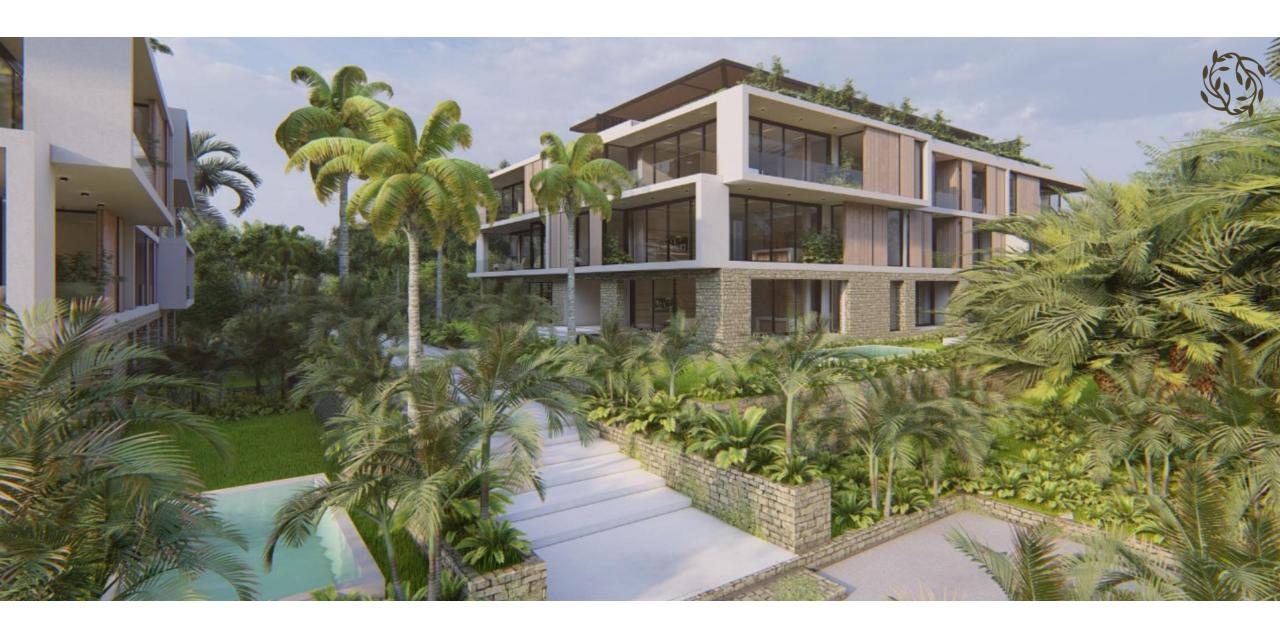

### 2- Bedroom Units

- ➤ Units from 124m2 to 225m2 with 2 bathrooms, living room with corner terrace, home office, and kitchen with island.
- ➤ Ground floor units with private garden from 152m2 to 178m2 with pool and sun deck.
- Penthouse Units with private solarium of 67 m2 with plunge pool, sun deck, and grill.
- Complete closets and fully equipped kitchen with appliances and central island.
- Master bedroom with private terrace.
- Hurricane-proof floor-to-ceiling windows.
- Three air conditioning zones with fan & coil.
- Two parking spaces and one storage unit in the basement.

### 3- Bedroom Units

- ➤ Units from 157m2 to 261m2 3 bathrooms, living room with corner terrace, home office, and kitchen with island.
- ➤ Ground Floor units with private garden from 178m2 to 201m2 with pool and sun deck.
- ➤ Penthouse units with private solarium of 67m2 with plunge pool, sun deck, and grill.
- Complete closets and fully equipped kitchen with aappliances and central island.
- Master bedroom and third bedroom with private terrace.
- Hurricane-proof floor-to-ceiling windows.
- > Three air conditioning zones with fan & coil.
- > Two parking spaces and one storage unit in the basement.