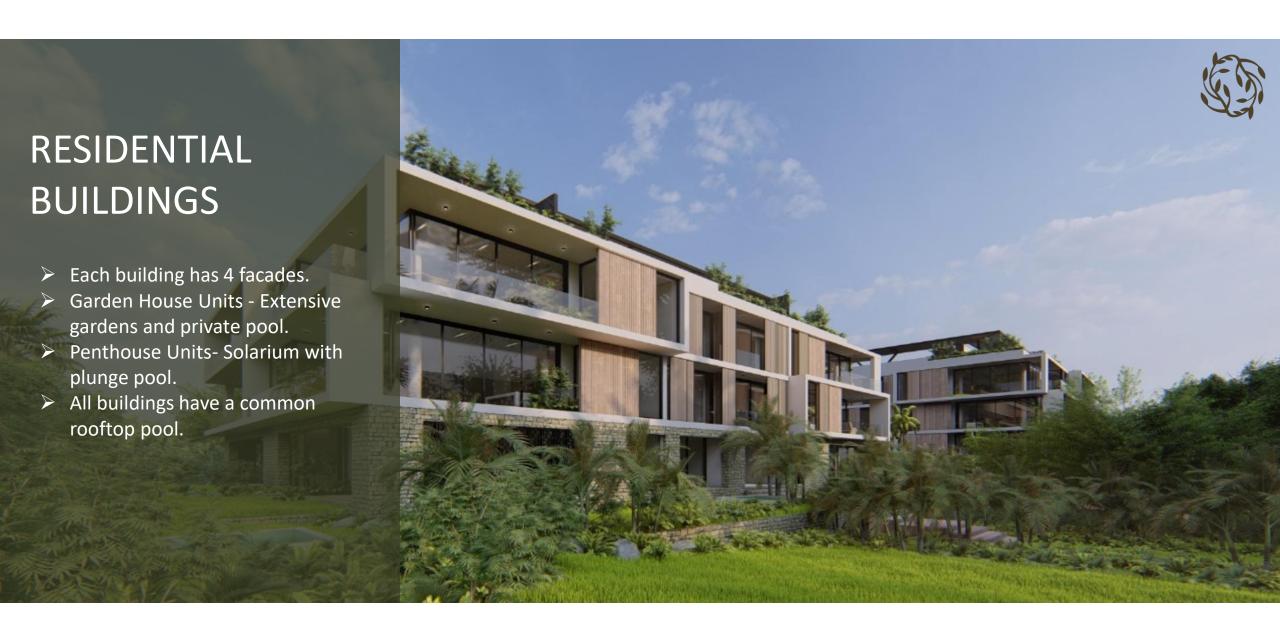

### 2- Bedroom Units

- ➤ Units from 124m2 to 225m2 with 2 bathrooms, living room with corner terrace, home office, and kitchen with island.
- ➤ Ground floor units with private garden from 152m2 to 178m2 with pool and sun deck.
- Penthouse Units with private solarium of 67 m2 with plunge pool, sun deck, and grill.
- Complete closets and fully equipped kitchen with appliances and central island.
- Master bedroom with private terrace.
- Hurricane-proof floor-to-ceiling windows.
- Three air conditioning zones with fan & coil.
- Two parking spaces and one storage unit in the basement.

### 3- Bedroom Units

- ➤ Units from 157m2 to 261m2 3 bathrooms, living room with corner terrace, home office, and kitchen with island.
- ➤ Ground Floor units with private garden from 178m2 to 201m2 with pool and sun deck.
- ➤ Penthouse units with private solarium of 67m2 with plunge pool, sun deck, and grill.
- Complete closets and fully equipped kitchen with aappliances and central island.
- Master bedroom and third bedroom with private terrace.
- Hurricane-proof floor-to-ceiling windows.
- > Three air conditioning zones with fan & coil.
- > Two parking spaces and one storage unit in the basement.

# Roof Top

- Penthouses Units with private solariums of 68m2 with plunge pool terrace with covered and uncovered areas, grill, and bathroom.
- Common solariums in each building with infinity pool, covered and uncovered sun decks, grill, and bathrooms.