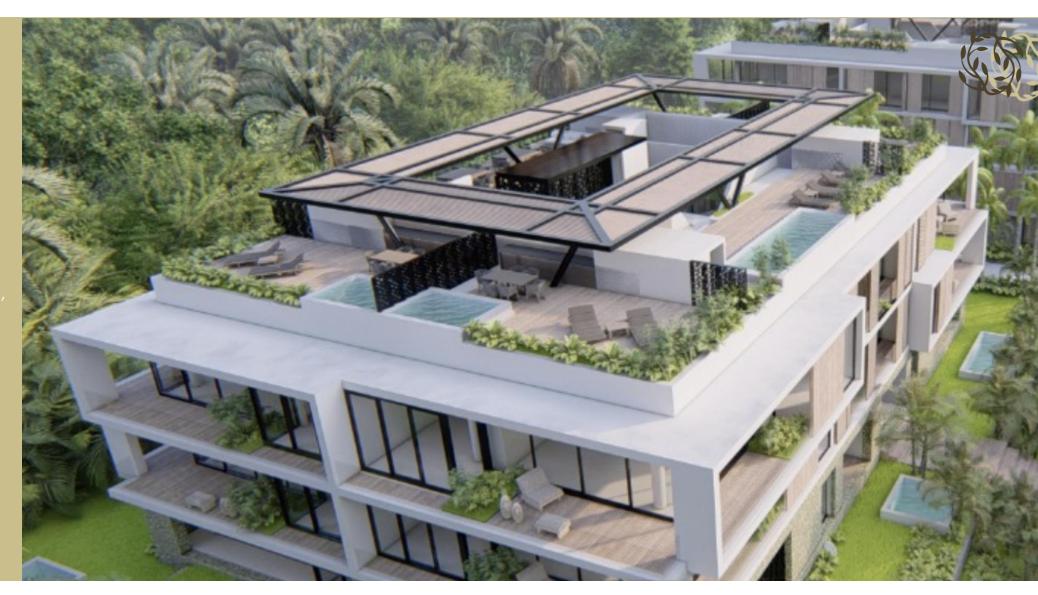

# Roof Top

- Penthouses Units with private solariums of 68m2 with plunge pool terrace with covered and uncovered areas, grill, and bathroom.
- Common solariums in each building with infinity pool, covered and uncovered sun decks, grill, and bathrooms.