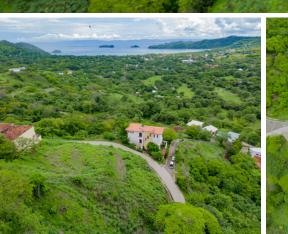

## COSTA DULCE LOT #2

Located 30 minutes from Guanacaste International Airport and home to both local and international residents, Playas del Coco is the family-friendly beach town that has it all.

Costa Dulce Lot 2 spans 2,204 sq. meters and features clear downtown and ocean views. It is just a 5-minute drive from Playas del Coco downtown and is located in the Vista Marina neighborhood, a well-known area and home to the famous Lookout Restaurant.

The privacy of Vista Marina is complemented by a wide range of amenities available just a 5-minute drive away, including a large supermarkets, a bilingual academy, fitness centers, veterinary clinics, drugstores, banks, a post office, restaurants, and much more.