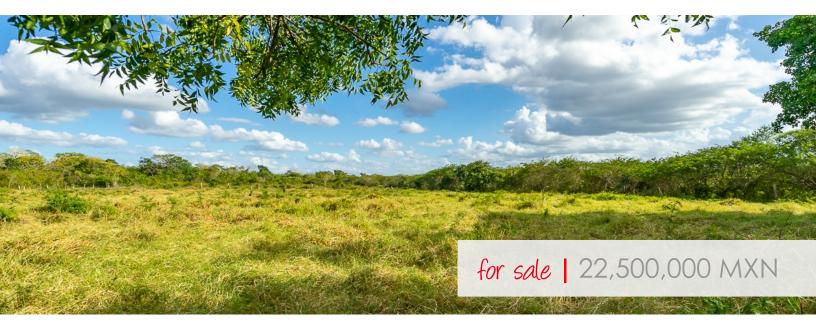

# WELL MAINTAINED 450 HA RANCH IN THE HEART OF THE LIVESTOCK REGION PANABÁ

México Yucatán Panabá

UCATAN PROPERTY SCOUTS

## Property Code | YPS-02-0064

The attractive farmland and well-maintained facilities of Ranch Los Pirules are located on the soil of the municipality of Panabá, the main cattle-raising region of Yucatán. The ideal geographic conditions of this region favor this form of agriculture and, with proper management, ensure consistent yields.

With 450 hectares (1,113 acres) of total land, the ranch offers ample ground for cultivation. The territory consists to a large extent of already cleared pastureland, in addition to natural areas and the actual ranch with access roads, stables, paddocks, residential buildings, etc. 50 hectares of pastureland are already equipped with an irrigation system with powerful pumps. If necessary, the system can be extended to other areas.