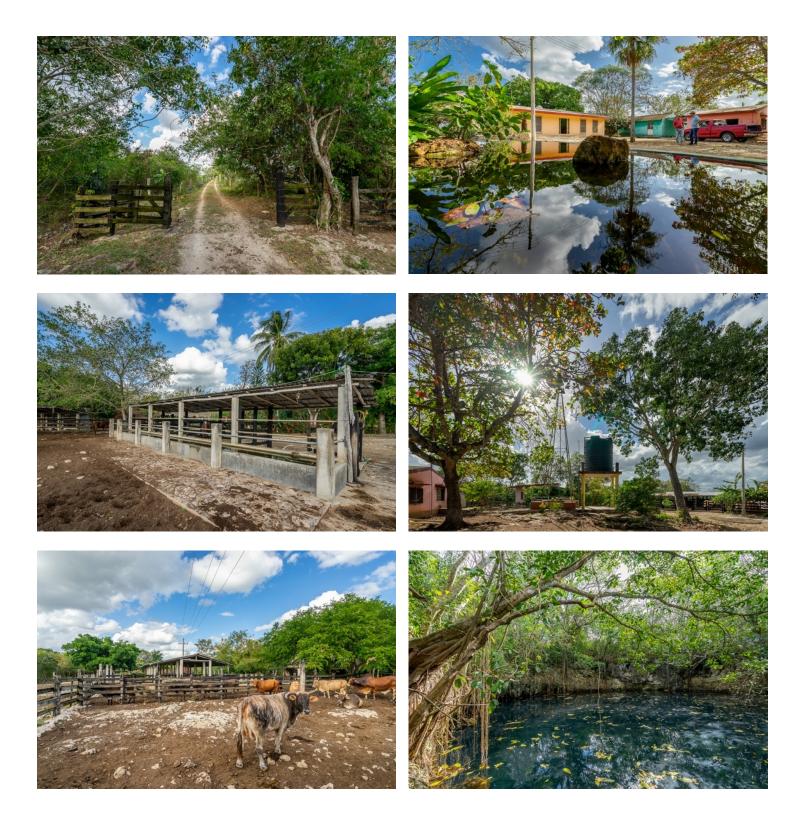

A noteworthy feature of the ranch's natural areas is its 12 cenotes of different structures and sizes, which can be developed for tourist use. Also worth mentioning is the planned integration of the Pirules Ranch into the EÓLICO wind energy park program of the Yucatán state government. A total of six wind turbines are planned on the ranch's property, promising not only extra income in the future but also a further expansion of the infrastructure.

#### **RESIDENTIAL AREA**

- Main house with 2 bedrooms, combined living/dining room, and kitchen
- 3 further residential buildings

#### **RANCH AREA**

- Ranch Pirules is part of the EÓLICO wind power park Panabá with six wind turbines on the farm area
- 12 cenotes of different structures and sizes
- 2 wells
- 8 high-quality enclosures, built with oilsealed posts, sturdy metal poles, and screws (no nails, no splintered wood)
- 7 drinkers of various sizes with galvanized pipe protection
- 6 strategically placed concrete feed troughs, built with high-quality oil-sealed wood and galvanized sheet metal

- ALL FACILITIES IN GOOD CONDITION
- QUIET LOCATION NEAR THE GULF OF MEXICO
- FUTURE EXTRA INCOME FROM WIND TURBINES
- Lot | 450 ha (1,113 acres)
- Width × Length | -- m x -- m
- Construction | 144 m<sup>2</sup> (1,550 ft<sup>2</sup>)
- Extensive garden with various fruit and ornamental trees
- 4 feeding troughs with stone floors and drinking facilities, built with high-quality oilsealed wood
- 2 gates for the removal of cattle
- Gate with stable concrete stairs for comfortable vaccination or inspection of cattle (high-quality wood/concrete construction)
- Storage shed (10 m x 4 m)
- Separate area for sheep: stalls, pens, feeding troughs, and drinkers
- Wooden shelter for horses
- Rich flora and fauna

#### **GENERAL FEATURES**

- Connection to the public power grid
- 1 deep well with a weathervane (4 hp Kholer motor pump as backup)
- 2 deep wells, each with 35 hp submersible pumps for irrigation of up to 25 hectares per module
- 1 deep well without pump (about 40 meters from the power line)
- 10 hp submersible pump
- 10,000-liter water tank to supply the houses
- 2 access routes with asphalt and dirt roads

## Picture Selection

Further pictures are available on demand.

Jucatan Property Scouts | René Jeremias Phone: +52 (999) 381 6286 | E-Mail: rene.jeremias@yps.mx Facebook: @YPS.Realtor | Internet: www.yps.mx