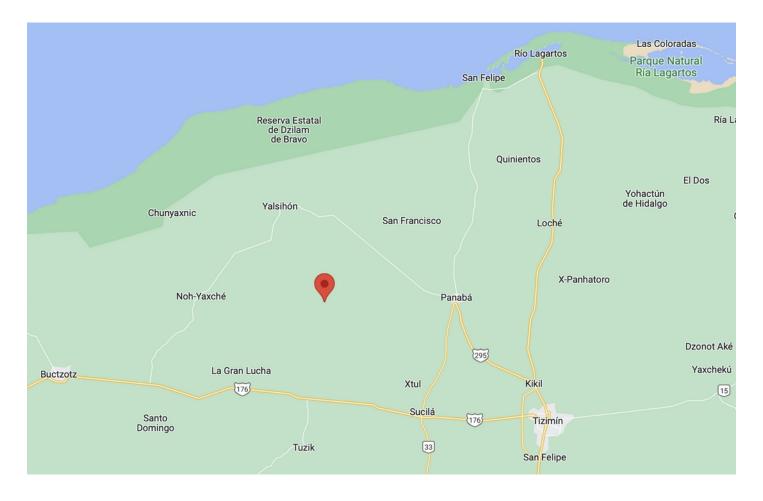

## Location

The well-maintained Pirules Ranch is located in the territory of the municipality of Panabá, one of 106 municipalities in the Mexican state of Yucatán on the peninsula of the same name. The municipality of Panabá, like the municipalities of Tizimín, Buctzotz, and several others, is considered a key region in Yucatán's primary sector, cattle ranching. This important region accounts for nearly two-thirds of all of Yucatán's livestock production.

The supply of the ranch with all things of the daily need takes place problem-free in the next larger town Tizimín. Groceries can also be purchased in the village of Sucilá, just 22 km (14 mi) away. In addition to the ideal geographic conditions, the short distances to the beautiful beaches of the Gulf of Mexico and Rio Lagartos, with its important biosphere reserve, which is very popular among locals and tourists, contribute to the attractiveness of the location of the ranch.

#### DISTANCES FROM THE PROPERTY TO

- Tizimín | 40 km (25 mi)
- Rio Lagartos (Golf of México) 80 km (50 mi)
- Valladolid 90 km (56 mi)
- Chichen Itzá (Mayan pyramids) 90 km (56 mi)
- Mérida Centro 165 km (103 mi)
- Mérida Int. Airport | 185 km (115 mi)
- Cancún Int. Airport 240 km (149 mi)