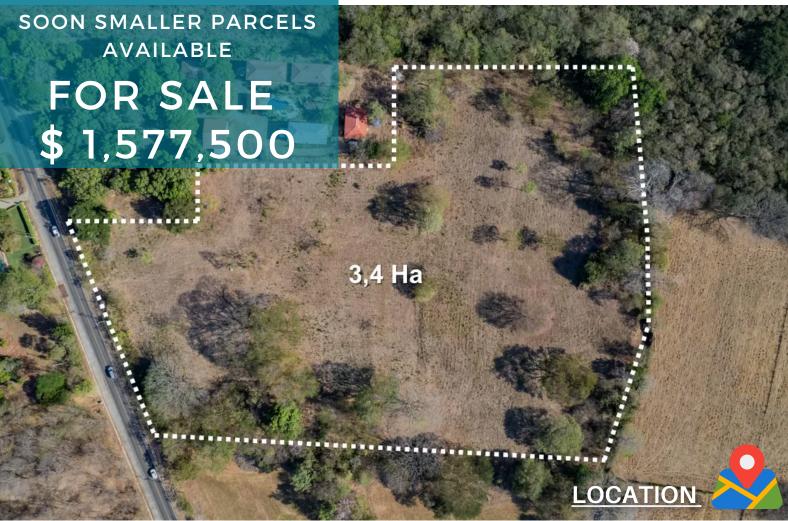

34,294M<sup>2</sup> (8.47 ACRES) MAIN ROAD FRONTAGE 138M

At \$45 per square meter, the property features 140 meters of public road frontage and is surrounded by well-established communities such as Nacazcol Villas, Idea Verde, and Mediterráneo. This area already supports essential services including a restaurant, mini-market, hardware store, and medical office. Nearby bus stops connect easily to Coco, Liberia, and major resorts, making it a strategic location for both residents and workers.

Nuevo Oasis spans 34,294m<sup>2</sup> (8.47 acres) with 140 meters of main road frontage. The land is flat, making it easy to develop, and has direct access to essential utilities such as water, electricity, and internet. It is well-suited for a combination of commercial spaces, residential housing, or an affordable housing project, catering to the growing demand in the area.