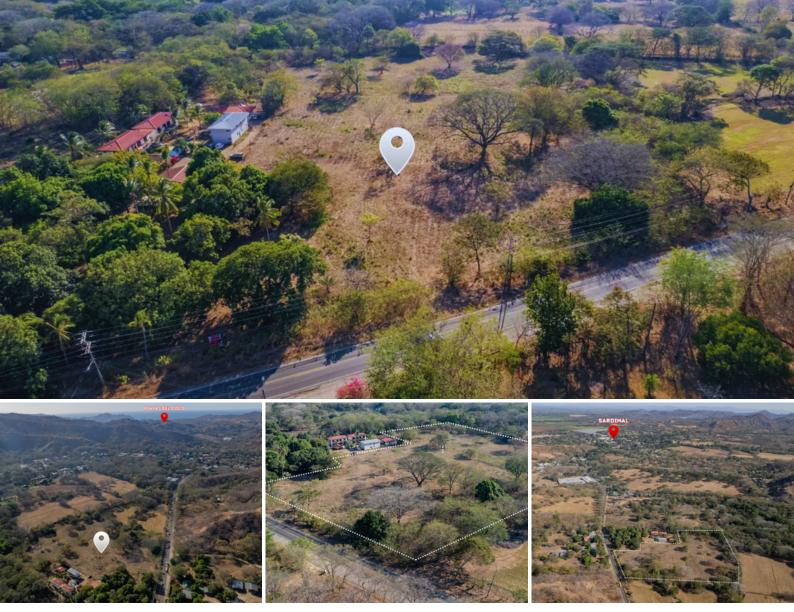

## NUEVO OASIS LAND SARDINAL

Located just 7 minutes from downtown Playas del Coco and the beach, the Nacazcol area serves as a gateway to Playas del Coco, Playa Hermosa, and Playa Panamá. With its proximity to Sardinal and only 25 minutes from the Guanacaste International Airport, this area continues to grow as a residential and commercial hub.

At \$45 per square meter, the property features 140 meters of public road frontage and is surrounded by well-established communities such as Nacazcol Villas, Idea Verde, and Mediterráneo. This area already supports essential services including a restaurant, mini-market, hardware store, and medical office. Nearby bus stops connect easily to Coco, Liberia, and major resorts, making it a strategic location for both residents and workers.