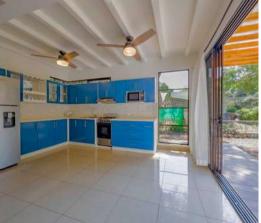

Inside, the open layout connects the living room, dining area, and kitchen, with sliding doors that lead to a covered terrace—creating an easy flow between indoor and outdoor spaces.

On the main level, two well-sized bedrooms feature high ceilings and plenty of natural light. A modern full bathroom serves the ground floor, and there's already space and connections in place for an optional second bathroom if needed.