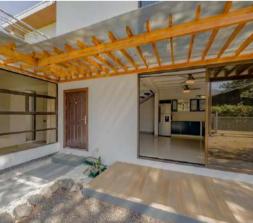

Inside, the open layout connects the living room, dining area, and kitchen, with sliding doors that lead to a covered terrace—creating an easy flow between indoor and outdoor spaces.

On the main level, two well-sized bedrooms feature high ceilings and plenty of natural light. A modern full bathroom serves the ground floor, and there's already space and connections in place for an optional second bathroom if needed.

Upstairs, you'll find an open room that can be used as an office, guest space, or TV area, along with a small terrace overlooking the yard.

Just a 5-minute drive to downtown Coco and the beach, Anna's Tree House offers year-round comfort with A/C throughout and a simple, flexible layout that works for a range of lifestyles.