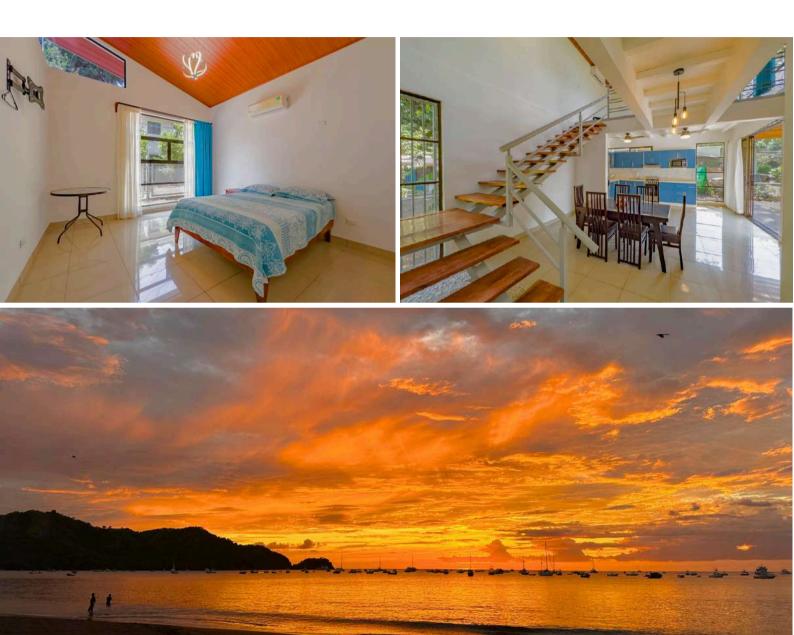

BRIGHT AND AIRY HOME WITH GARDEN AND LOFT 2 BED | 1 BATH

> Size: 123m2 / 1323 sq. ft Lot: 302m2/ 3250 sq.ft

## ANNA'S TREE HOUSE

Located in Playas del Coco, Anna's Tree House is a newly built 1,323 sq. ft. home set on a 3,250 sq. ft. lot, offering a quiet setting and a spacious fenced garden with room to add a pool.

Inside, the open layout connects the living room, dining area, and kitchen, with sliding doors that lead to a covered terrace—creating an easy flow between indoor and outdoor spaces.

On the main level, two well-sized bedrooms feature high ceilings and plenty of natural light. A modern full bathroom serves the ground floor, and there's already space and connections in place for an optional second bathroom if needed.

Upstairs, you'll find an open room that can be used as an office, guest space, or TV area, along with a small terrace overlooking the yard.

Just a 5-minute drive to downtown Coco and the beach, Anna's Tree House offers year-round comfort with A/C throughout and a simple, flexible layout that works for a range of lifestyles.