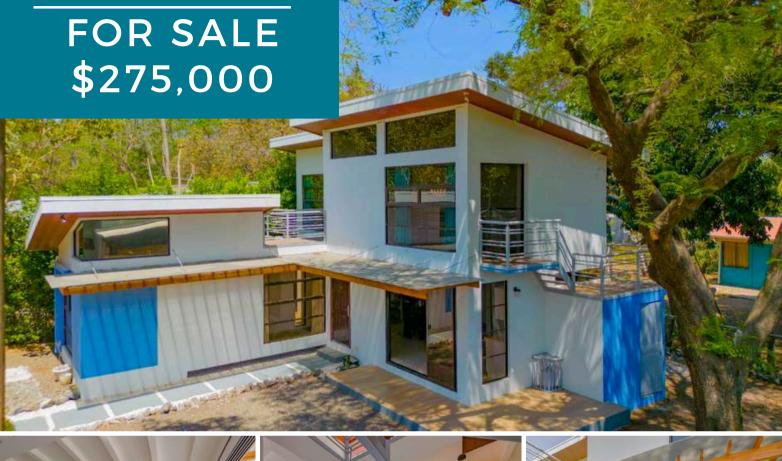

BRIGHT AND AIRY HOME WITH GARDEN AND LOFT 2 BED | 1 BATH

> Size: 123m2 / 1323 sq. ft Lot: 302m2/ 3250 sq.ft

## ANNA'S TREE HOUSE

Located in Playas del Coco, Anna's Tree House is a newly built 1,323 sq. ft. home set on a 3,250 sq. ft. lot, offering a quiet setting and a spacious fenced garden with room to add a pool.