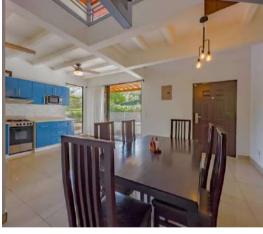

Inside, the open layout connects the living room, dining area, and kitchen, with sliding doors that lead to a covered terrace—creating an easy flow between indoor and outdoor spaces.

On the main level, two well-sized bedrooms feature high ceilings and plenty of natural light. A modern full bathroom serves the ground floor, and there's already space and connections in place for an optional second bathroom if needed.