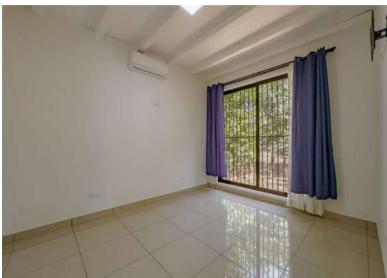

Step inside to discover an open layout connecting the living room, dining area, and kitchen. The sliding doors link the indoor space with the covered terrace, blending interior and exterior living.

On the ground floor, two generously sized bedrooms feature high ceilings and large windows, filling the rooms with natural light. A modern full bathroom adds convenience to the living space. There is space and connections in place to install a second bathroom downstairs which could be a convenient upgrade if a second bathroom is needed