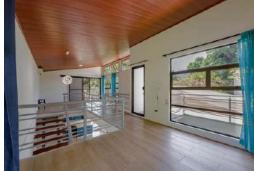

Step inside to discover an open layout connecting the living room, dining area, and kitchen. The sliding doors link the indoor space with the covered terrace, blending interior and exterior living.

On the ground floor, two generously sized bedrooms feature high ceilings and large windows, filling the rooms with natural light. A modern full bathroom adds convenience to the living space. There is space and connections in place to install a second bathroom downstairs which could be a convenient upgrade if a second bathroom is needed

Ascend to the second floor to find a versatile open-style room, suitable for use as an office space, guest room, or TV room, plus a cozy terrace.

Located just a short 10-minute drive from downtown Coco and the beach, Anna's Tree House offers convenient access to both urban amenities and natural tranquility. Plus, with AC throughout the house, comfort is guaranteed year-round. Experience comfort and convenience in this charming abode.