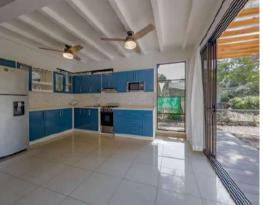

Step inside to discover an open layout connecting the living room, dining area, and kitchen. The sliding doors link the indoor space with the covered terrace, blending interior and exterior living.

On the ground floor, two generously sized bedrooms feature high ceilings and large windows, filling the rooms with natural light. A modern full bathroom adds convenience to the living space. There is space and connections in place to install a second bathroom downstairs which could be a convenient upgrade if a second bathroom is needed