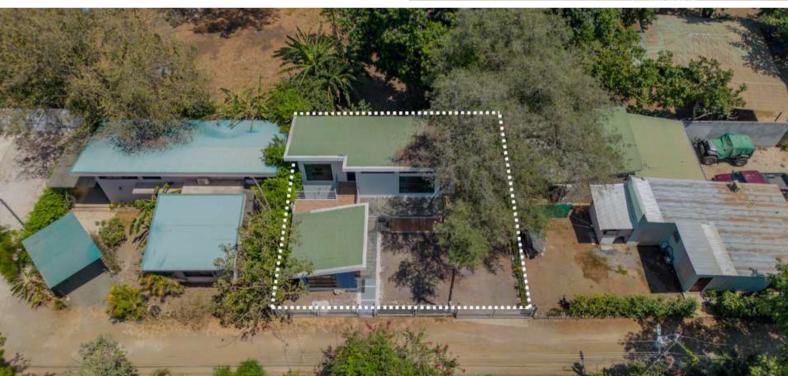

## ANNA'S TREE **HOUSE**

Introducing Anna's Tree House, a newly constructed contemporary residence spanning 123m2 / 1323 sq. ft, featuring modern amenities and a tranquil atmosphere. Set upon a 302m2/3250 sq.ft lot, this home boasts a spacious fenced garden, with the potential to install a pool.

2 BED 1 BATH PLUS **VERSATILE OPEN-STYLE** ROOM

Size: 123m2 / 1323 sq. ft

Lot: 302m2/3250 sq.ft