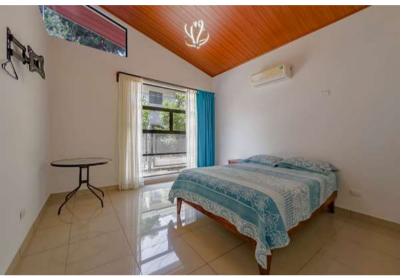

Step inside to discover an open layout connecting the living room, dining area, and kitchen. The sliding doors link the indoor space with the covered terrace, blending interior and exterior living.

On the ground floor, two generously sized bedrooms feature high ceilings and large windows, filling the rooms with natural light. A modern full bathroom adds convenience to the living space. There is space and connections in place to install a second bathroom downstairs which could be a convenient upgrade if a second bathroom is needed