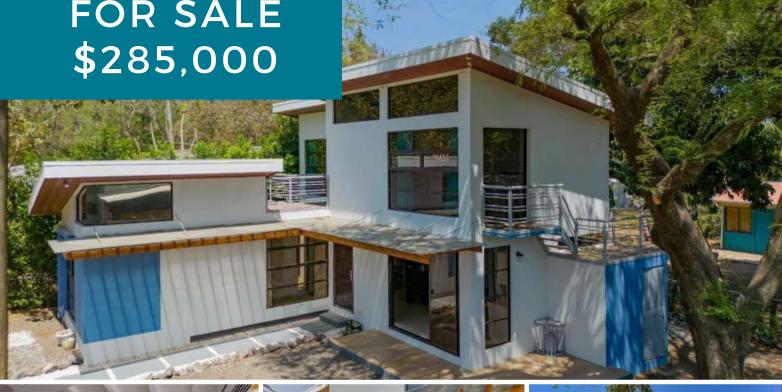

## FOR SALE

## ANNA'S TREE **HOUSE**

Introducing Anna's Tree House, a newly constructed contemporary residence spanning 123m2 / 1323 sq. ft, featuring modern amenities and a tranquil atmosphere. Set upon a 302m2/3250 sq.ft lot, this home boasts a spacious fenced garden, with the potential to install a pool.

2 BED 1 BATH PLUS **VERSATILE OPEN-STYLE** ROOM

Size: 123m2 / 1323 sq. ft

Lot: 302m2/3250 sq.ft