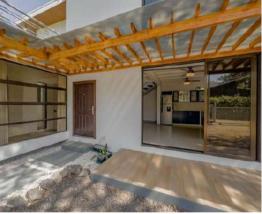

Step inside to discover an open layout connecting the living room, dining area, and kitchen. The sliding doors link the indoor space with the covered terrace, blending interior and exterior living.

On the ground floor, two generously sized bedrooms feature high ceilings and large windows, filling the rooms with natural light. A modern full bathroom adds convenience to the living space. There is space and connections in place to install a second bathroom downstairs which could be a convenient upgrade if a second bathroom is needed

Ascend to the second floor to find a versatile open-style room, suitable for use as an office space, guest room, or TV room, plus a cozy terrace.

Located just a short 10-minute drive from downtown Coco and the beach, Anna's Tree House offers convenient access to both urban amenities and natural tranquility. Plus, with AC throughout the house, comfort is guaranteed year-round. Experience comfort and convenience in this charming abode.