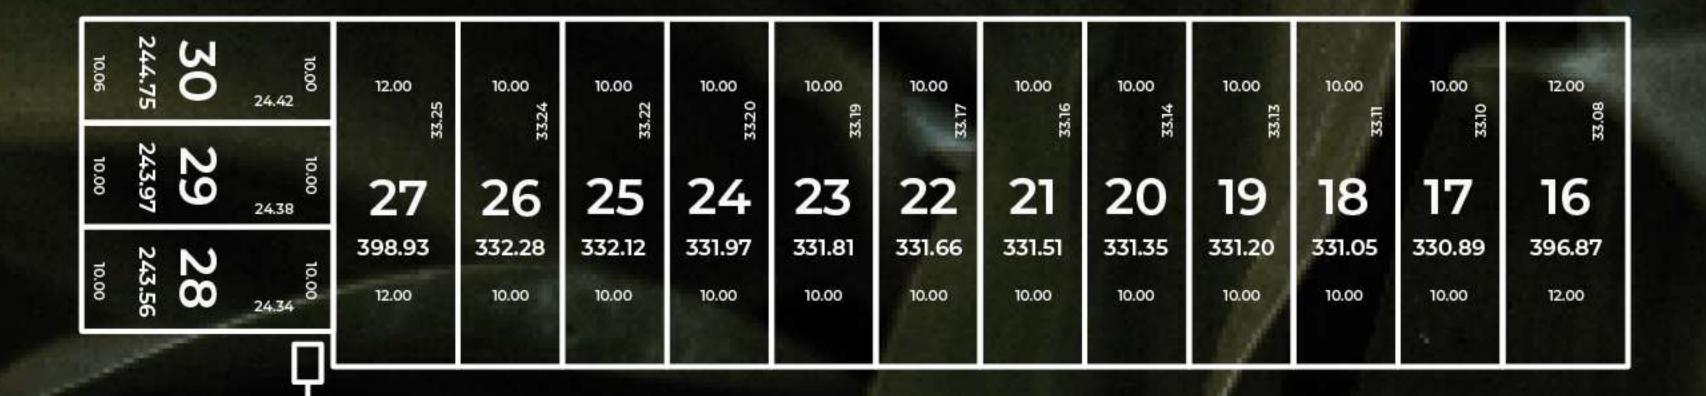

## LOCATION

| Holistika     | 1 min  |
|---------------|--------|
| Gypsea Market | 2 min  |
| Av. Kukulcán  | 5 min  |
| Av. Tulum     | 5 min  |
| Beach         | 10 min |

| 12.01 | 290.93 | 3 | 24.27<br>24.22 | 33.24           | 33.24 00:01     | 33.24           | 33.24           | 33.24           | 33.24           | 33.24        | 33.24            | 33.24            | 33.24 00:01      | 33,24            | 33.24            |
|-------|--------|---|----------------|-----------------|-----------------|-----------------|-----------------|-----------------|-----------------|--------------|------------------|------------------|------------------|------------------|------------------|
| 10.00 | 241.99 | 2 | 24.18          | <b>4</b> 398.32 | <b>5</b> 332.35 | <b>6</b> 332.35 | <b>7</b> 332.35 | <b>8</b> 332.35 | <b>9</b> 332.35 | 10<br>332.35 | <b>11</b> 332.35 | <b>12</b> 332.35 | <b>13</b> 332.35 | <b>14</b> 332.35 | <b>15</b> 398.32 |
| 10.00 | 241.58 | _ | 24.14          | 12.00           | 10.00           | 10.00           | 10.00           | 10.00           | 10.00           | 10.00        | 10.00            | 10.00            | 10.00            | 10.00            | 12.00            |