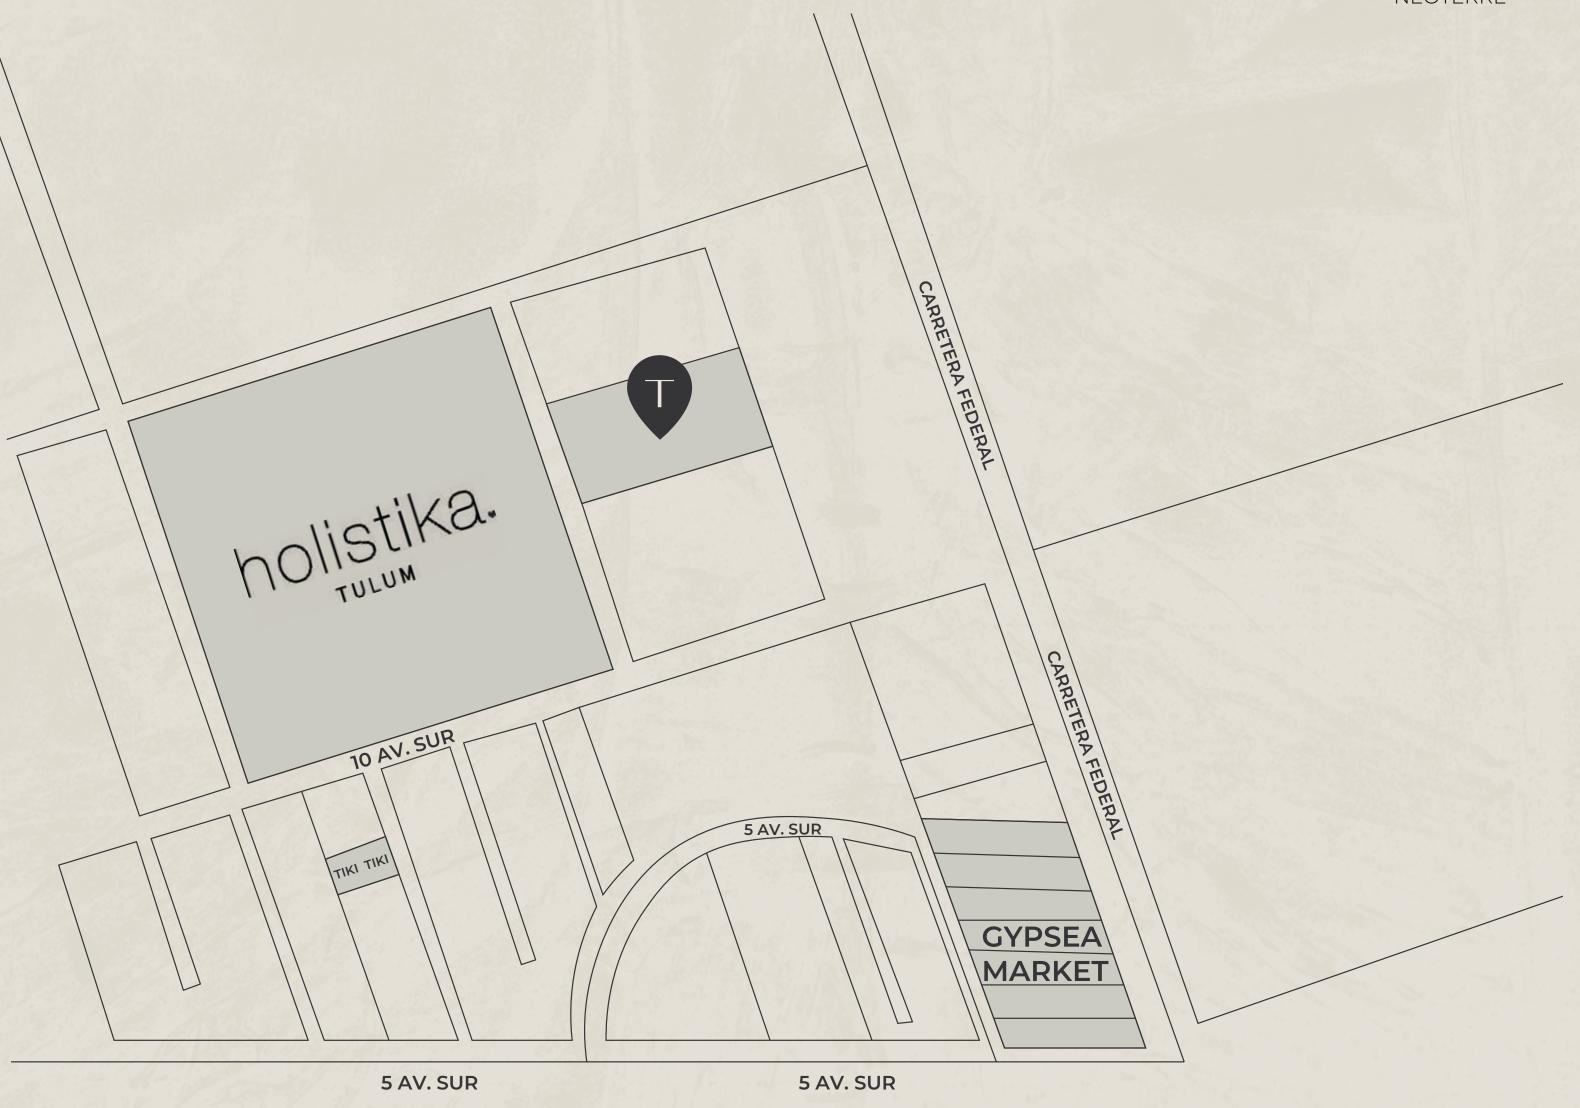

## LOCATION

| Holistika     | 1 min  |
|---------------|--------|
| Gypsea Market | 2 min  |
| Av. Kukulcán  | 5 min  |
| Av. Tulum     | 5 min  |
| Beach         | 10 min |

| 12.01 | 290.93 | 3 | 24.27<br>24.22 | 33.24           | 33.24 00:01     | 33.24           | 33.24           | 33.24           | 33.24           | 33.24        | 33.24            | 33.24            | 33.24 00:01      | 33,24            | 33.24            |
|-------|--------|---|----------------|-----------------|-----------------|-----------------|-----------------|-----------------|-----------------|--------------|------------------|------------------|------------------|------------------|------------------|
| 10.00 | 241.99 | 2 | 24.18          | <b>4</b> 398.32 | <b>5</b> 332.35 | <b>6</b> 332.35 | <b>7</b> 332.35 | <b>8</b> 332.35 | <b>9</b> 332.35 | 10<br>332.35 | <b>11</b> 332.35 | <b>12</b> 332.35 | <b>13</b> 332.35 | <b>14</b> 332.35 | <b>15</b> 398.32 |
| 10.00 | 241.58 | _ | 24.14          | 12.00           | 10.00           | 10.00           | 10.00           | 10.00           | 10.00           | 10.00        | 10.00            | 10.00            | 10.00            | 10.00            | 12.00            |