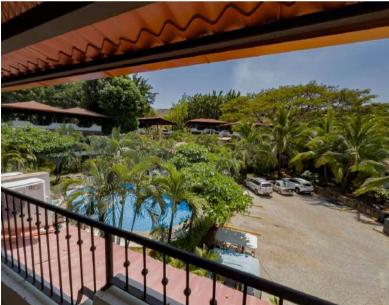

ROOFTOP TERRACE WITH A PEAK-A-BOO OCEANVIEW

TROPICAL DREAMS 1

Size : 860 sqft Rooftop Terrace : 430 sqft

Tropical Dreams Condominiums are nestled in the beautiful community of Las Palmas in Playas Del Coco. This condo is only a 5-7 minute walk to the beach, many restaurants and amenities and only a 15 minute walk to the main strip of downtown Coco.

This unit is uniquely situated on the corner, and is the only unit allowing a peak-a-boo view of the ocean from the rooftop terrace. There is a common pool and a covered gathering area. Parking is steps away from the entrance of the unit which makes it convenient.

The second level consists of two bedrooms, with a balcony attached to the principle bedroom and a full bathroom, and on the third level you have a large (430 sq ft) covered rooftop terrace.

Owner has updated all roofs and AC units.