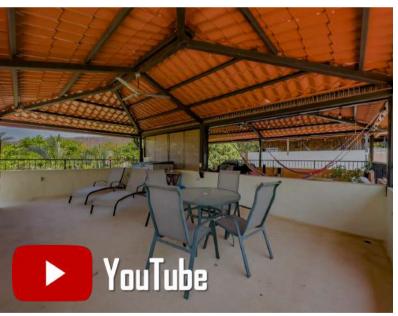

This unit is uniquely situated on the corner, and is the only unit allowing a peak-a-boo view of the ocean from the rooftop terrace. There is a common pool and a covered gathering area. Parking is steps away from the entrance of the unit which makes it convenient.

This townhome style condominium has 3 levels, with the kitchen, half bathroom, living space, dining room, back and front patios on the main floor. There is a stackable laundry machine situated on the back patio.