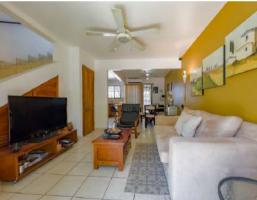

This townhome style condominium has 3 levels, with the kitchen, half bathroom, living space, dining room, back and front patios on the main floor. There is a stackable laundry machine situated on the back patio.