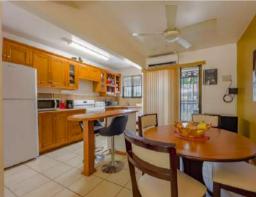

This townhome style condominium has 3 levels, with the kitchen, half bathroom, living space, dining room, back and front patios on the main floor. There is a stackable laundry machine situated on the back patio.