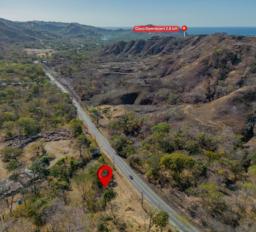

## LA COLINA LOT

La Colina lot - Playas del Coco

Within close proximity to the Playas del Coco and Playa Hermosa intersection, La Colina lot represents an unique investment opportunity due to its privileged location in a region with strong economical growth indices.

This lot with commercial and residencial land use expands to 1117m2 / 12023sq.ft with 36m / 118 ft of main road frontage with water availability. Playas del Coco downtown is located at just 5 minutes drive and Playa Hermosa at just 10 minutes drive.