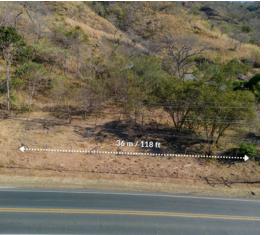

This lot with commercial and residencial land use expands to 1117m2 / 12023sq.ft with 36m / 118 ft of main road frontage with water availability. Playas del Coco downtown is located at just 5 minutes drive and Playa Hermosa at just 10 minutes drive.