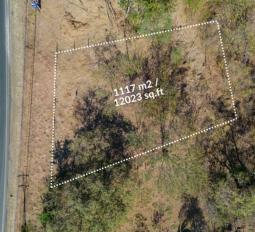

## PLAYAS DEL COCO ROAD

LOT SIZE: 1117M2

This lot with commercial and residencial land use expands to 1117m2 / 12023sq.ft with 36m / 118 ft of main road frontage with water availability. Playas del Coco downtown is located at just 5 minutes drive and Playa Hermosa at just 10 minutes drive.