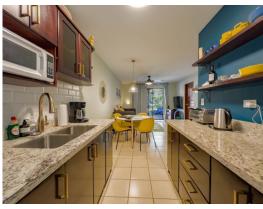

## **JADE BEACH 65**

SIZE: 750 SQFT

FOR SALE \$259,400

Welcome to Jade C65, where tranquily meets convenience! 2-bedroom, 2-bathroom ground-level 750sq.ft condo, plus a spacious front terrace for outdoor enjoyment. Tastefully furnished interiors, recent renovations in 2022 include a new refrigerator, washer, television, oven, as well as new kitchen and bathrooms countertops. Additional enhancements include a brand new window in the master bedroom, king-size mattress and a new AC unit in the living room.