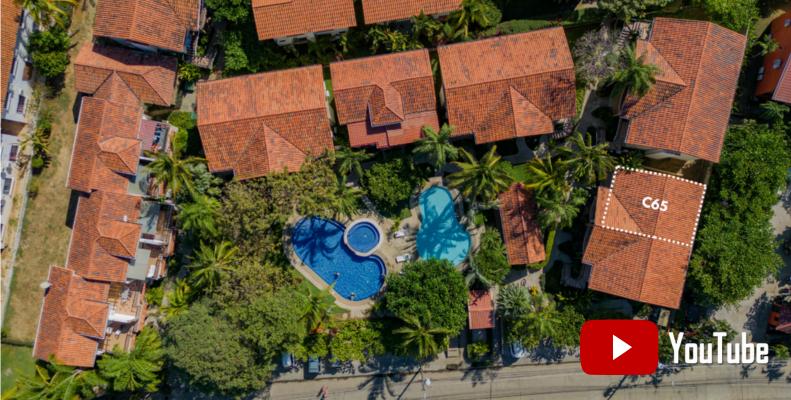

## **JADE BEACH 65**

SIZE: 750 SQFT

FOR SALE \$259,400

Welcome to Jade C65, where tranquily meets convenience! 2-bedroom, 2-bathroom ground-level 750sq.ft condo, plus a spacious front terrace for outdoor enjoyment. Tastefully furnished interiors, recent renovations in 2022 include a new refrigerator, washer, television, oven, as well as new kitchen and bathrooms countertops. Additional enhancements include a brand new window in the master bedroom, king-size mattress and a new AC unit in the living room.

Jade Beach community is located within Las Palmas, and it is favored by both vacation renters and long-term residents alike, making it an attractive investment or convenient living or vacation for you and family. It offers a prime location, 2 pools surrounded by lush gardens, shared laundry facilities and parking, just three blocks from the beach, 1 block to Pueblito Norte and Sur centers that offerin an array of dining options, mini market, coffee shops, spas, and more.