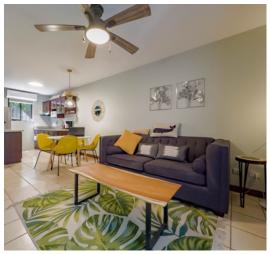

## **JADE BEACH 65**

SIZE: 750 SQFT

FOR SALE \$259,400

Welcome to Jade C65, where tranquily meets convenience! 2-bedroom, 2-bathroom ground-level 750sq.ft condo, plus a spacious front terrace for outdoor enjoyment. Tastefully furnished interiors, recent renovations in 2022 include a new refrigerator, washer, television, oven, as well as new kitchen and bathrooms countertops. Additional enhancements include a brand new window in the master bedroom, king-size mattress and a new AC unit in the living room.