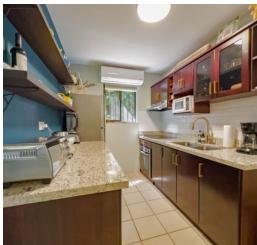

## **JADE BEACH 65**

SIZE: 750 SQFT

FOR SALE \$259,400

Welcome to Jade C65, where tranquily meets convenience! 2-bedroom, 2-bathroom ground-level 750sq.ft condo, plus a spacious front terrace for outdoor enjoyment. Tastefully furnished interiors, recent renovations in 2022 include a new refrigerator, washer, television, oven, as well as new kitchen and bathrooms countertops. Additional enhancements include a brand new window in the master bedroom, king-size mattress and a new AC unit in the living room.