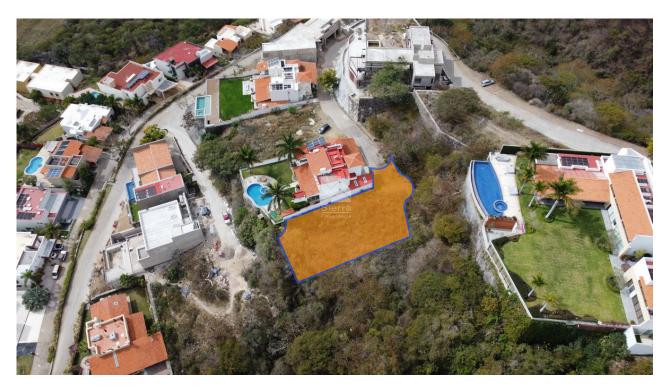

#### AREA DESCRIPTION

North (Front): 45.86 M East (Back): 47.28 M

South: 19.30 M West: 59.53 M

- Within the Tres Cañadas subdivision, there are a total of 39 properties
- Irregular Shape
- Single family zoning
- With spectacular panoramic view of Chapala Lake
- High value area
- Front setback of 3.5 meters
- COS .4 CUS .6
- Maximum of two counstruction levels, with a maximum height of 10 meters (Consult construction regulations)

Don't miss this unique opportunity to create unforgettable memories in a truly spectacular setting!

https://maps.app.goo.gl/FsmXFf8pkdJHCy5y9

**AERIAL VIEW OF LAND** 

**AERIAL VIEW OF LAND** 

LAND PLOT

**ENTRANCE** 

LAND LAND

LAND VIEW

LAND VIEW VIEW OF LAND