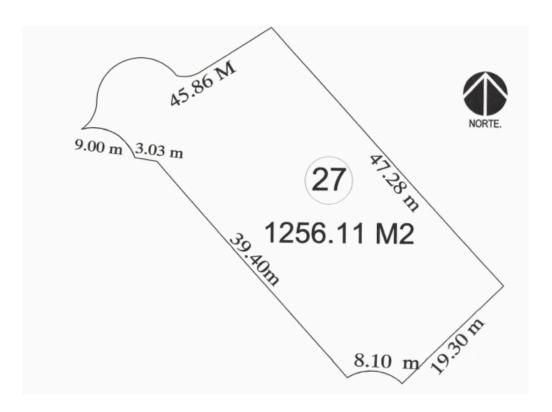

### Amazing panoramic view of Lake Chapala

**Land:** 1,256.11 M2 **Front:** 45.86 M

**Price:** \$760,455.78 Dlls

Change rate: \$18.50 pesos

#### AREA DESCRIPTION

North (Front): 45.86 M East (Back): 47.28 M

South: 19.30 M West: 59.53 M

- Within the Tres Cañadas subdivision, there are a total of 39 properties
- Irregular Shape
- Single family zoning
- With spectacular panoramic view of Chapala Lake
- High value area
- Front setback of 3.5 meters
- COS .4 CUS .6
- Maximum of two counstruction levels, with a maximum height of 10 meters (Consult construction regulations)

### **PROPERTY DESCRIPTION**

Welcome to paradise by Lake Chapala! This magnificent plot of 1,256.11 square meters offers a unique opportunity to build your dream home and enjoy a breathtaking panoramic view of the picturesque Lake Chapala. With its prime location and high value, this land is a secure and promising investment. Imagine waking up each morning to the serenity of the lake and enjoying unforgettable sunsets from the comfort of your own home. This oasis provides a peaceful and relaxing environment, perfect for escaping the hustle and bustle of daily life and spending quality time with your family. Wide space to build, you can design the residence of your dreams, tailored to your tastes and needs. Whether you are looking for a vacation retreat or a place to establish your permanent home, this land has everything you need to start a new adventure by Lake Chapala.