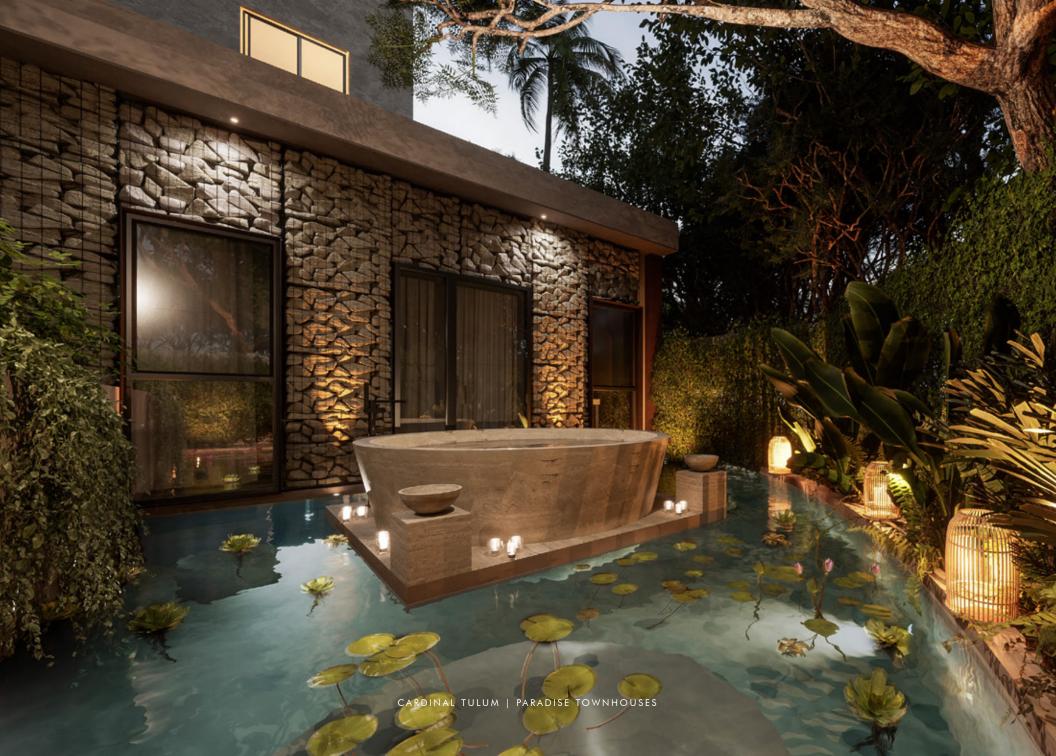

**FEATURES** 

1 Master bedroom and 1 bedroom

Laundry room

Equipped kitchen

2.5 Bathrooms Private garden on first floor

Storage / Linen closet — Outdoor bathtub

Living room

1 parking space

#### **FEATURES**

1 Master bedroom and 2 bedrooms

la Dining room

Laundry room

Storage / Linen closet — Outdoor bathtub

Equipped kitchen

Living room

1 Parking space

#### **FEATURES**

1 Master bedroom and 3 bedrooms

Equipped kitchen

Laundry room

9 4.5 bathrooms Private garden on first floor Storage / Linen closet — Outdoor bathtub

☐ Living room ☐ 2 parking spaces

Family room