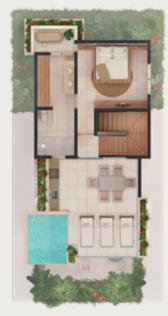

### 3 BEDROOOMS PARADISE TOWNHOUSE

**GROUND FLOOR** 

LEVEL1

LEVEL 2

AREAS

Meters of living space: 2,138.03 ft<sup>2</sup> Garden: variable Rooftop: 535.50 ft<sup>2</sup> Average total area: 2,793.99 ft<sup>2</sup>

#### **FEATURES**

1 Master bedroom and 2 bedrooms

la Dining room

Laundry room

Storage / Linen closet — Outdoor bathtub

Equipped kitchen

Living room

1 Parking space

Family room

Private rooftop with plunge pool

NOTE: The information provided is subject to change without notice. Dimensions are approximate and may vary depending on tolerances and construction variations.