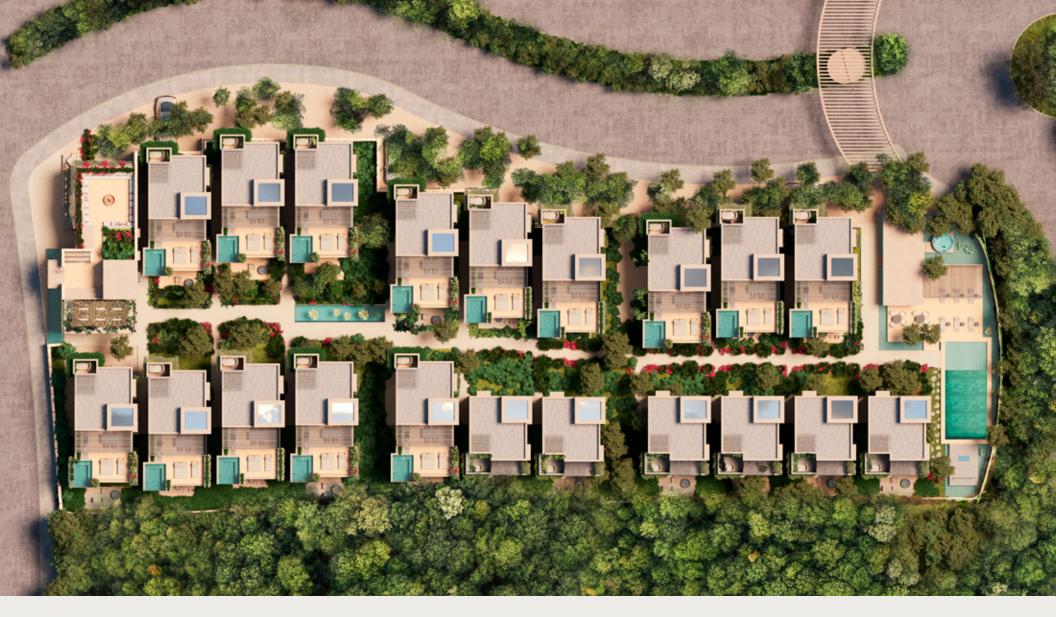

### HIGHLIGHTS

- Bioclimatic architecture
- Controlled access
- 24hr. security
- Premium location
- Optic fiber Internet
- Parking lot
- Beach club access
- Private community
- High capital gains

20 Townhouses designed according to bioclimatic architecture to reduce energy consumption and our carbon footprint.