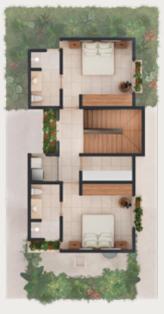

### 3 BEDROOOMS PARADISE TOWNHOUSE

**GROUND FLOOR** 

LEVEL1

LEVEL 2

AREAS

Meters of living space: 2,138.03 ft<sup>2</sup> Garden: variable Rooftop: 535.50 ft<sup>2</sup> Average total area: 2,793.99 ft<sup>2</sup>

#### **FEATURES**

1 Master bedroom and 2 bedrooms

la Dining room

Laundry room

Storage / Linen closet — Outdoor bathtub

Equipped kitchen

Living room

1 Parking space

Family room

Private rooftop with plunge pool

NOTE: The information provided is subject to change without notice. Dimensions are approximate and may vary depending on tolerances and construction variations.