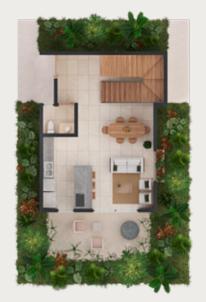

### 2 BEDROOOMS PARADISE TOWNHOUSE

la Dining room

LEVEL 1

LEVEL 2

AREAS

Meters of living space: 1,776.37ft<sup>2</sup> Garden: variable Rooftop: 174.70 ft<sup>2</sup> Average total area: 1,951.06 ft<sup>2</sup>

**FEATURES** 

1 Master bedroom and 1 bedroom

Laundry room

Equipped kitchen

2.5 Bathrooms Private garden on first floor

Storage / Linen closet — Outdoor bathtub

Living room

1 parking space