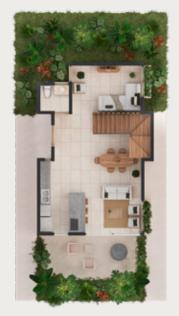

### 2 BEDROOOMS PARADISE TOWNHOUSE

la Dining room

LEVEL 1

LEVEL 2

AREAS

Meters of living space: 1,776.37ft<sup>2</sup> Garden: variable Rooftop: 174.70 ft<sup>2</sup> Average total area: 1,951.06 ft<sup>2</sup>

**FEATURES** 

1 Master bedroom and 1 bedroom

Laundry room

Equipped kitchen

2.5 Bathrooms Private garden on first floor

Storage / Linen closet — Outdoor bathtub

Living room

1 parking space