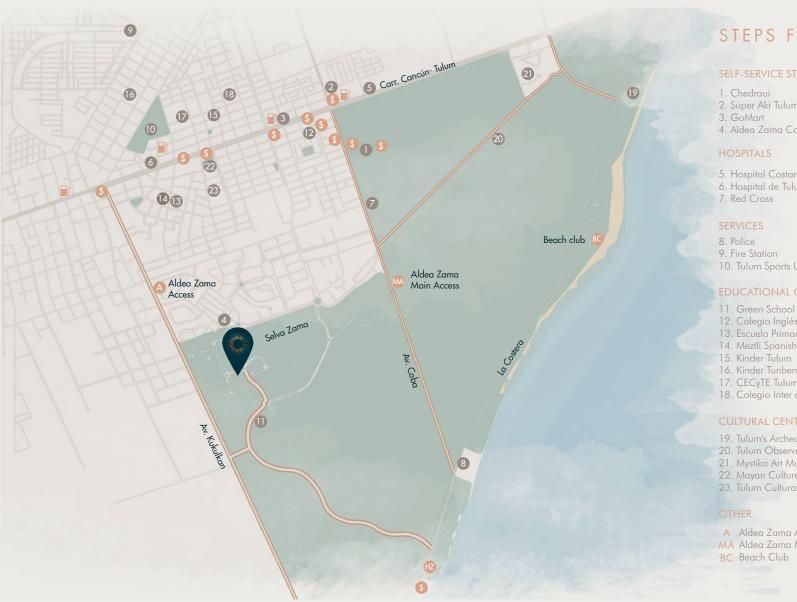

#### STEPS FROM CARDINAL

- 2. Súper Aki Tulum
- 4. Aldea Zama Commercial Zone
- 5. Hospital Costamed Tulum
- 6. Hospital de Tulum
- 10. Tulum Sports Unit

#### **EDUCATIONAL CENTERS**

- 12. Colegio Inglés Tulum
- 13. Escuela Primaria Urbana Federal
- 14. Meztli Spanish Language School
- 16. Kinder Tunben Fazil
- 18. Colegio Inter de la Riviera

- 19. Tulum's Archeological Zone
- 20. Tulum Observation Point
- 21. Mystika Art Museum
- 22. Mayan Culture Museum Park
- 23. Tulum Cultural Center
- A Aldea Zama Access
- MA Aldea Zama Main Access

HZ Hotel Zone \$ Banks

Service Station Beach access