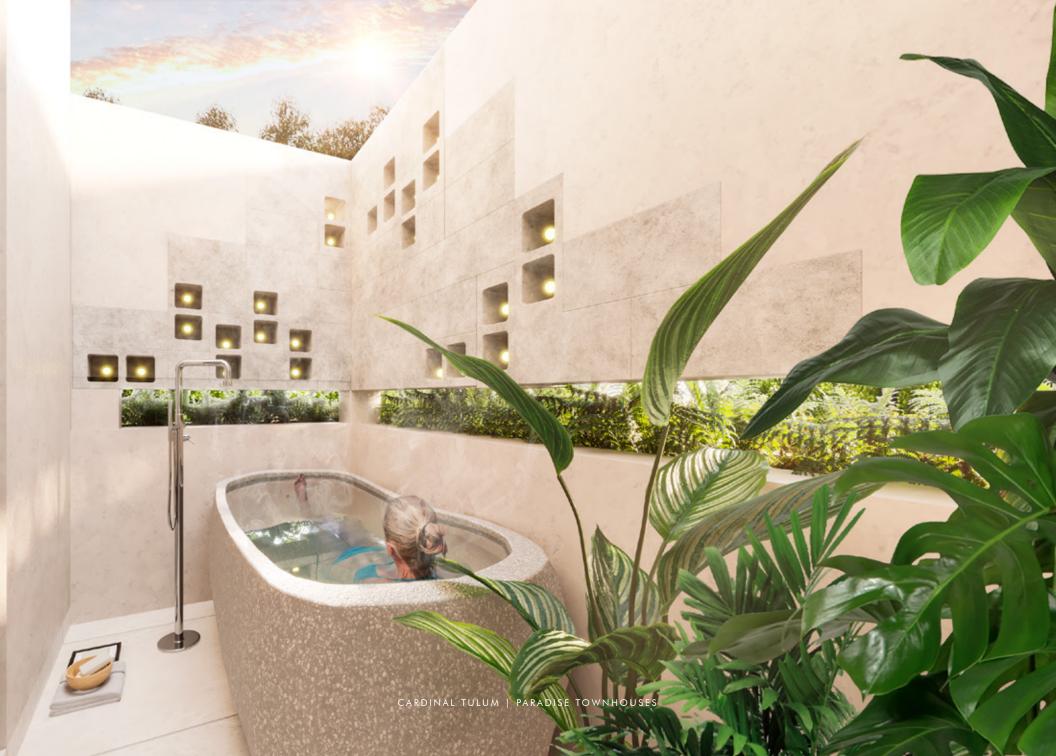

**FEATURES** 

1 Master bedroom and 1 bedroom

Laundry room

Equipped kitchen

2.5 Bathrooms Private garden on first floor

Storage / Linen closet — Outdoor bathtub

Living room

1 parking space

#### **FEATURES**

1 Master bedroom and 2 bedrooms

la Dining room

Laundry room

Storage / Linen closet — Outdoor bathtub

Equipped kitchen

Living room

1 Parking space

#### **FEATURES**

1 Master bedroom and 3 bedrooms

Equipped kitchen

Laundry room

9 4.5 bathrooms Private garden on first floor Storage / Linen closet — Outdoor bathtub

☐ Living room ☐ 2 parking spaces

Family room