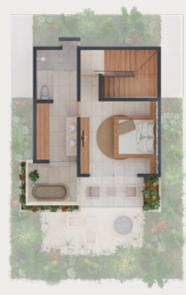

### 4 BEDROOOMS PARADISE TOWNHOUSE

GROUND FLOOR

HIA Dining room

LEVEL 1

LEVEL 2

AREAS

Meters of living space: 2,322.63 ft<sup>2</sup> Garden: variable Rooftop: 535.50 ft<sup>2</sup> Average total area: 2,858.14 ft<sup>2</sup>

#### **FEATURES**

1 Master bedroom and 3 bedrooms

Equipped kitchen

Laundry room

9 4.5 bathrooms Private garden on first floor Storage / Linen closet — Outdoor bathtub

☐ Living room ☐ 2 parking spaces

Family room

Private rooftop with plunge pool