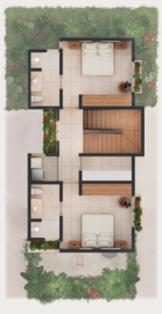

### 2 BEDROOOMS PARADISE TOWNHOUSE

la Dining room

LEVEL 1

LEVEL 2

AREAS

Meters of living space: 1,776.37ft<sup>2</sup> Garden: variable Rooftop: 174.70 ft<sup>2</sup> Average total area: 1,951.06 ft<sup>2</sup>

**FEATURES** 

1 Master bedroom and 1 bedroom

Laundry room

Equipped kitchen

2.5 Bathrooms Private garden on first floor

Storage / Linen closet — Outdoor bathtub

Living room

1 parking space