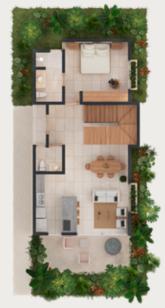

### 4 BEDROOOMS PARADISE TOWNHOUSE

GROUND FLOOR

HIA Dining room

LEVEL 1

LEVEL 2

AREAS

Meters of living space: 2,322.63 ft<sup>2</sup> Garden: variable Rooftop: 535.50 ft<sup>2</sup> Average total area: 2,858.14 ft<sup>2</sup>

#### **FEATURES**

1 Master bedroom and 3 bedrooms

Equipped kitchen

Laundry room

9 4.5 bathrooms Private garden on first floor Storage / Linen closet — Outdoor bathtub

☐ Living room ☐ 2 parking spaces

Family room

Private rooftop with plunge pool