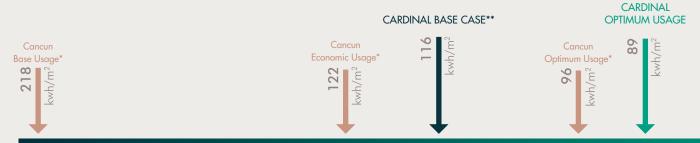

### ANNUAL ENERGY USAGE

218 kwh/m<sup>2</sup> 50 kwh/m<sup>2</sup>

\*DATA SOURCE Cancun Base, Cancun Economic Usage & Cancun Optimum Usage: "ESTUDIO DE OPTIMIZACIÓN DE LA EFICIENCIA ENERGÉTICA EN VIVIENDA VIS" GIZ Agency & INFONAVIT.

<sup>\*\*</sup>DATA SOURCE CARDINAL BASE CASE & CARDINAL OPTIMUM USAGE: EDGE PLATFORM, IFC.