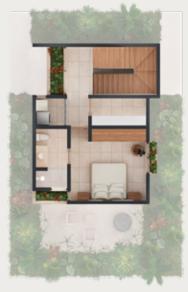

### 3 BEDROOOMS PARADISE TOWNHOUSE

**GROUND FLOOR** 

LEVEL1

LEVEL 2

AREAS

Meters of living space: 2,138.03 ft<sup>2</sup> Garden: variable Rooftop: 535.50 ft<sup>2</sup> Average total area: 2,793.99 ft<sup>2</sup>

#### **FEATURES**

1 Master bedroom and 2 bedrooms

la Dining room

Laundry room

Storage / Linen closet — Outdoor bathtub

Equipped kitchen

Living room

1 Parking space

Family room

Private rooftop with plunge pool

NOTE: The information provided is subject to change without notice. Dimensions are approximate and may vary depending on tolerances and construction variations.