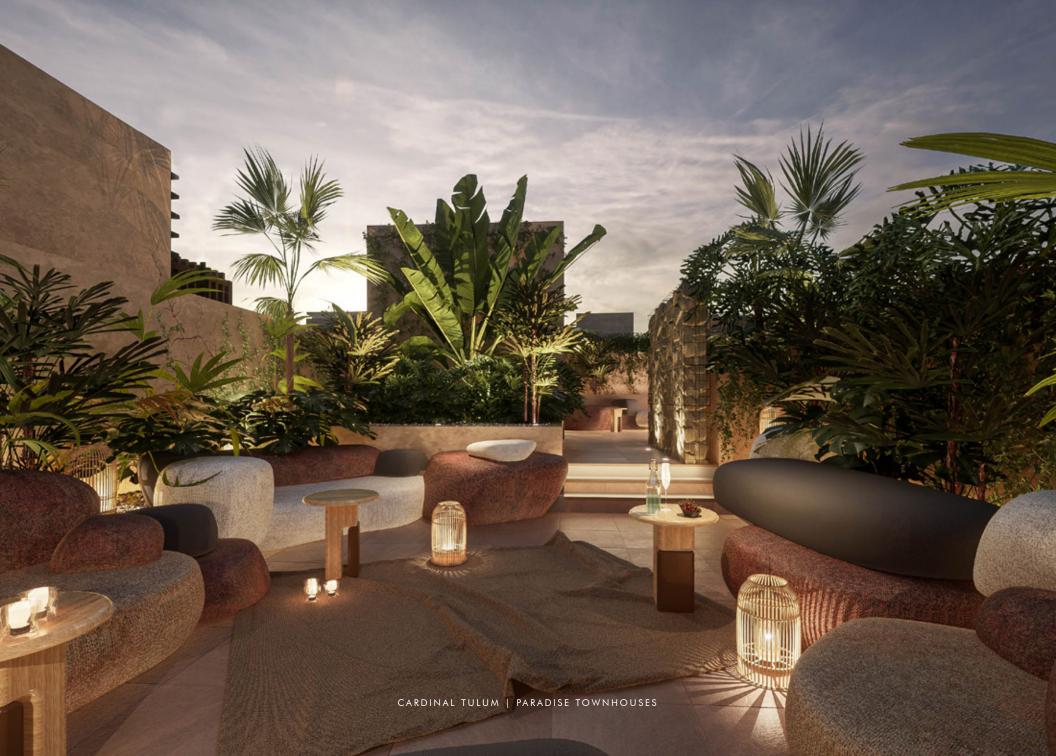

### SLOW AMENITIES

- Lobby & Reception
- Swimming pool
- Sun deck
- Functional fitness
- Spa and Healing Area
- Edible tropical garden
- Stellar Observatory
- Fire Pit
- Children's playground

### HIGHLIGHTS

- Bioclimatic architecture
- Controlled access
- 24hr. security
- Premium location
- Optic fiber Internet
- Parking lot
- Beach club access
- Private community
- High capital gains

20 Townhouses designed according to bioclimatic architecture to reduce energy consumption and our carbon footprint.