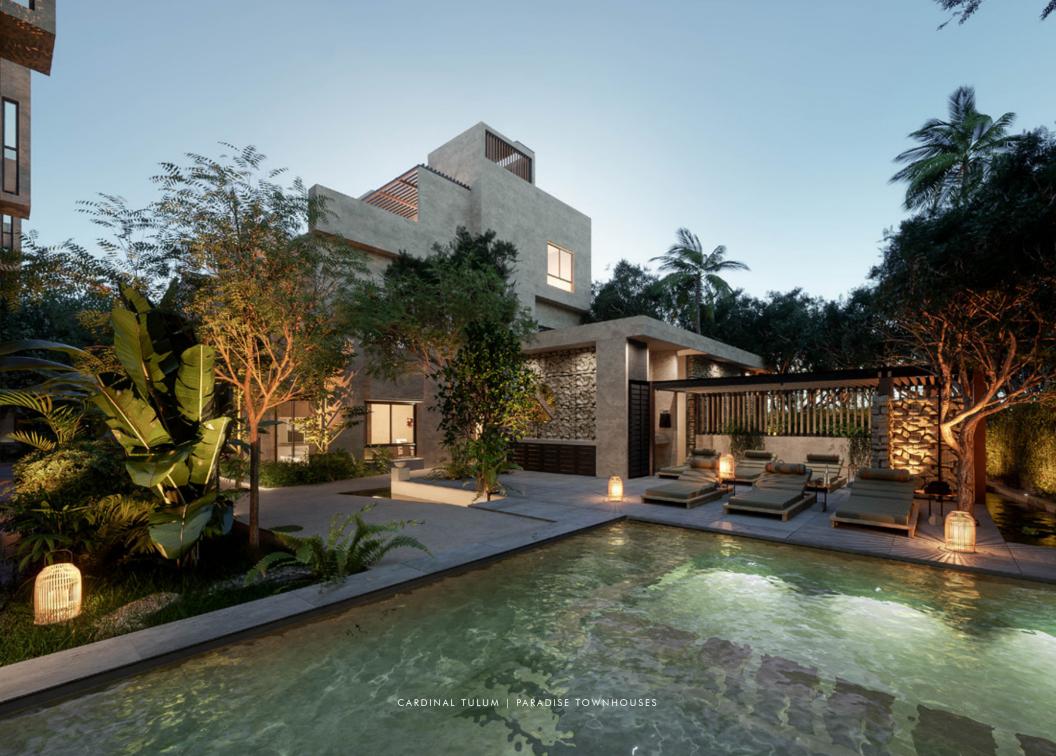

### SLOW AMENITIES

- Lobby & Reception
- Swimming pool
- Sun deck
- Functional fitness
- Spa and Healing Area
- Edible tropical garden
- Stellar Observatory
- Fire Pit
- Children's playground

### HIGHLIGHTS

- Bioclimatic architecture
- Controlled access
- 24hr. security
- Premium location
- Optic fiber Internet
- Parking lot
- Beach club access
- Private community
- High capital gains

20 Townhouses designed according to bioclimatic architecture to reduce energy consumption and our carbon footprint.