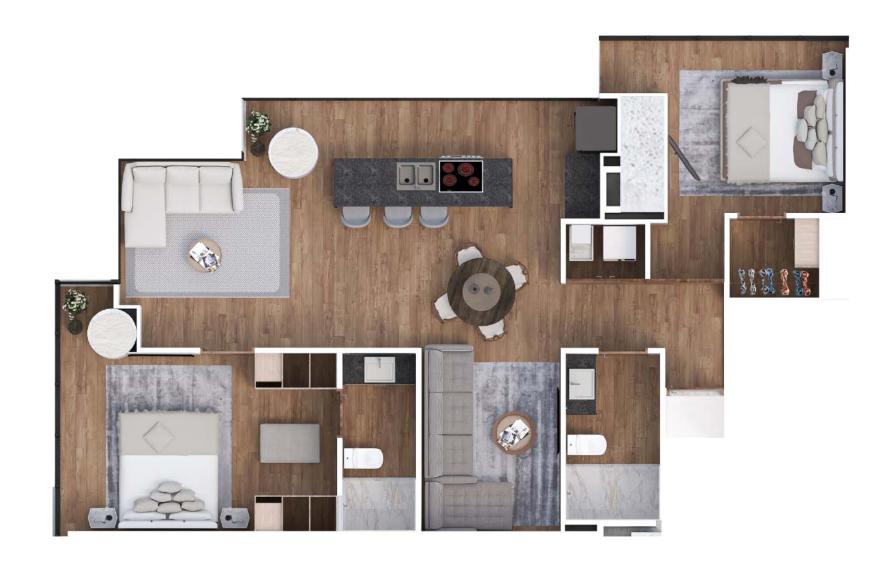

Viena

Levels: 38 | 39

Paseo

B2 104 m<sup>2</sup> de la reforma B4 122 m<sup>2</sup>

C1 104 m<sup>2</sup>

To preserve consistency and stability, there may be minimal variations in size and structure.

Lucerna

#### Total area: 104.10 m<sup>2</sup>

To preserve consistency and stability, there may be minimal variations in size and structure.

**2** Bedrooms

2 Toilets

1 Kitchen

**1** Dining Room

**1** Living Room

1 Laundry Room2 Parking Spaces