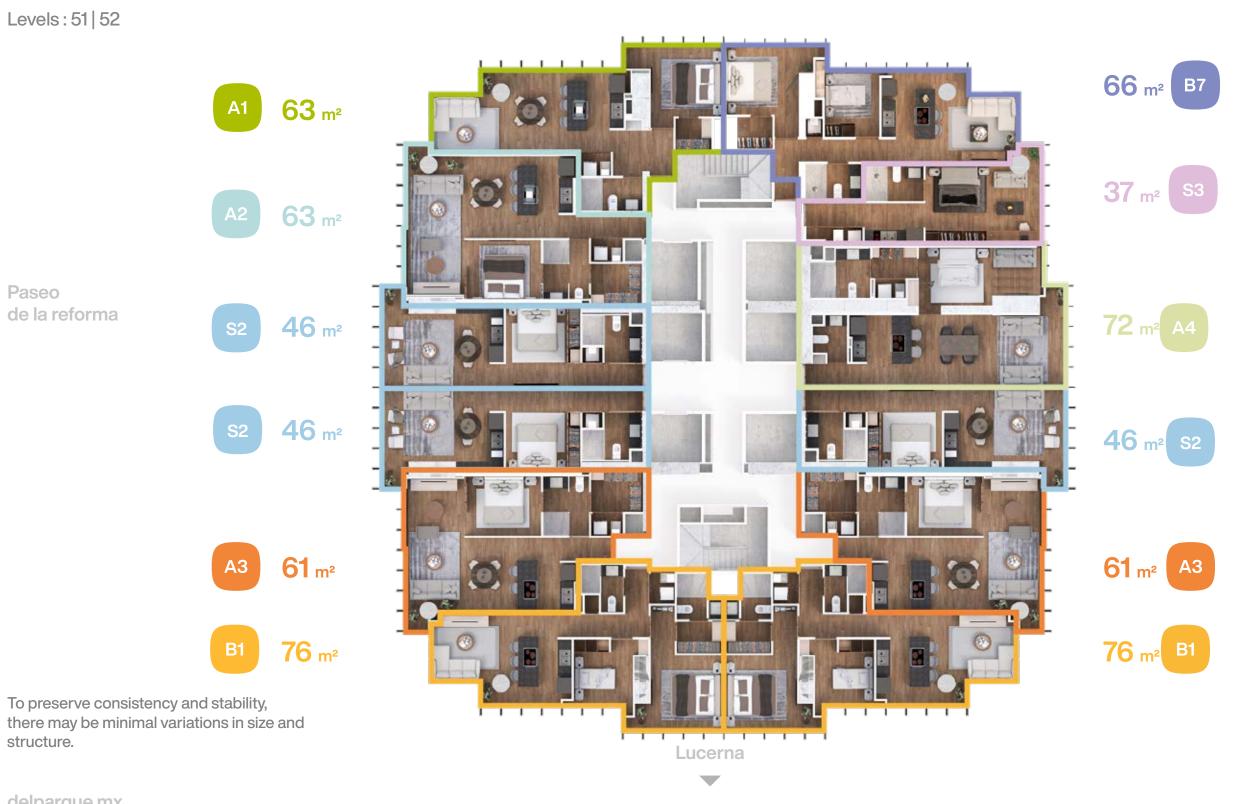

A3 61 m<sup>2</sup>

B1 76 m<sup>2</sup>

To preserve consistency and stability, there may be minimal variations in size and structure.

Viena

N **Gral Prim** 

Levels: 51 | 52

Paseo

Viena

structure.

Levels: 53 - 57

Paseo

Viena

76 m<sup>2</sup> B1

**76** m<sup>2</sup>

To preserve consistency and stability, there may be minimal variations in size and structure.

N