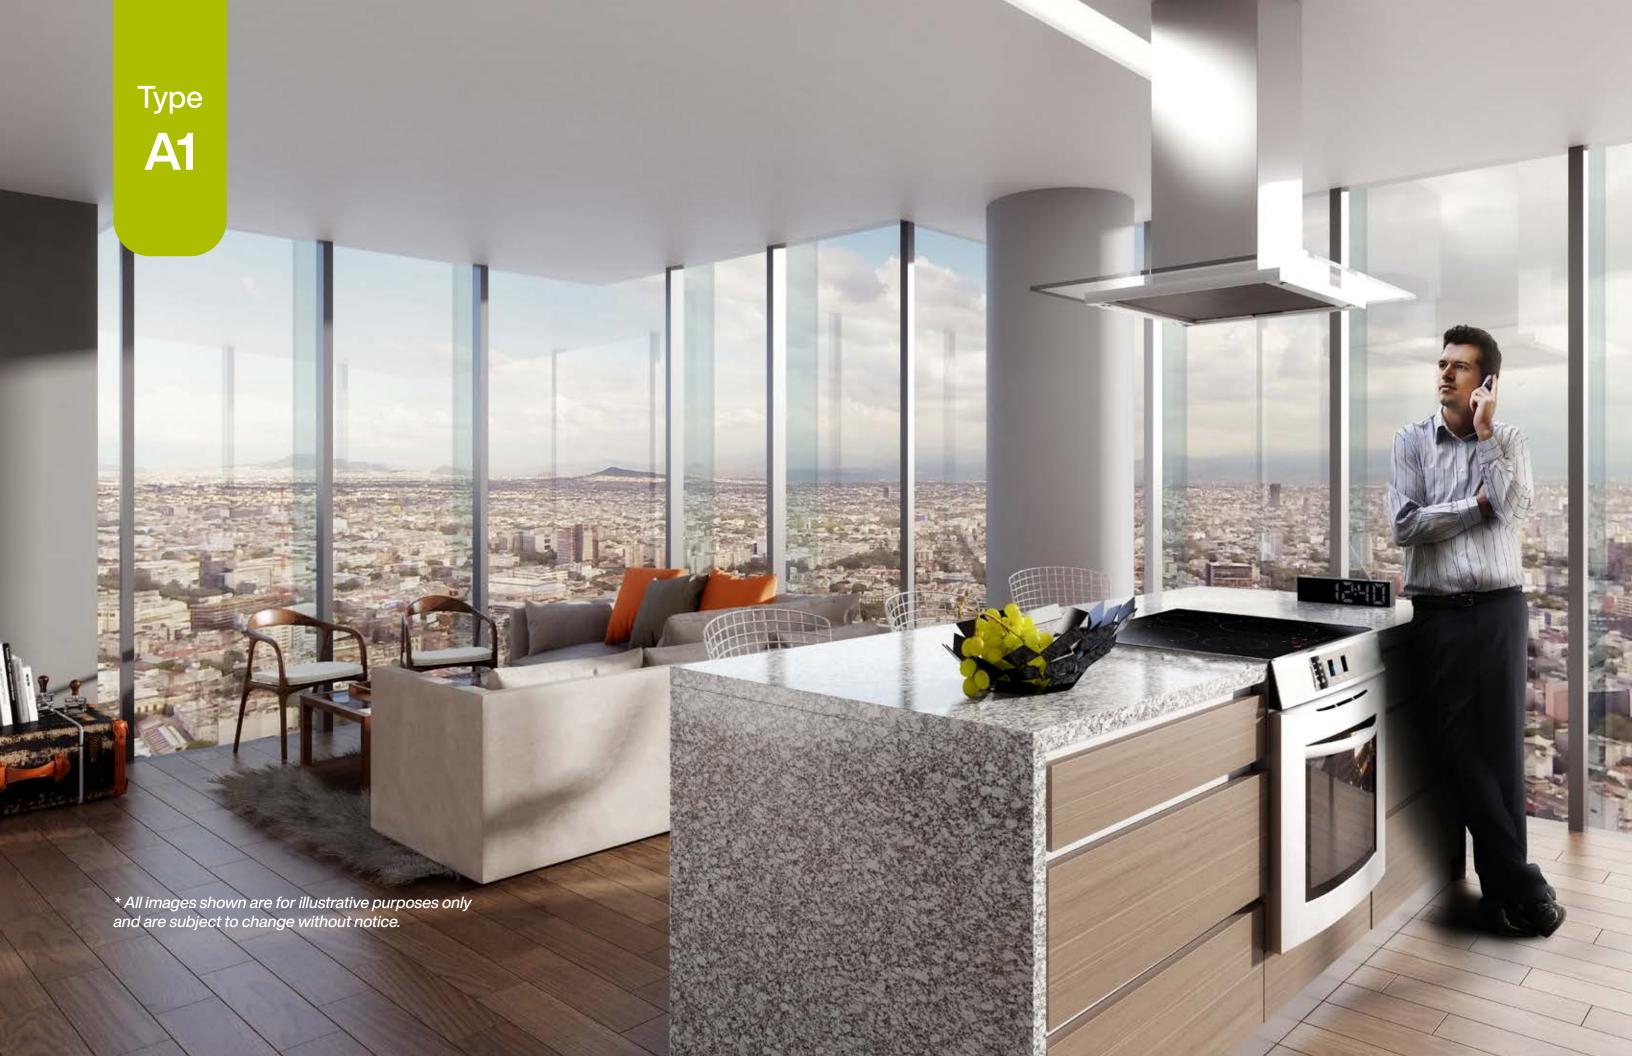

#### **Amenities**

Viena

N

Gral Prim

Levels: 21 | 28 | 34

A1 63 m<sup>2</sup>

S4 30 m<sup>2</sup>

S5 31 m<sup>2</sup>

Paseo de la reforma

S2 46 m<sup>2</sup>

S2 46 m<sup>2</sup>

S5 31 m<sup>2</sup>

B1 76 m<sup>2</sup>

To preserve consistency and stability, there may be minimal variations in size and structure.

63 m<sup>2</sup> A1