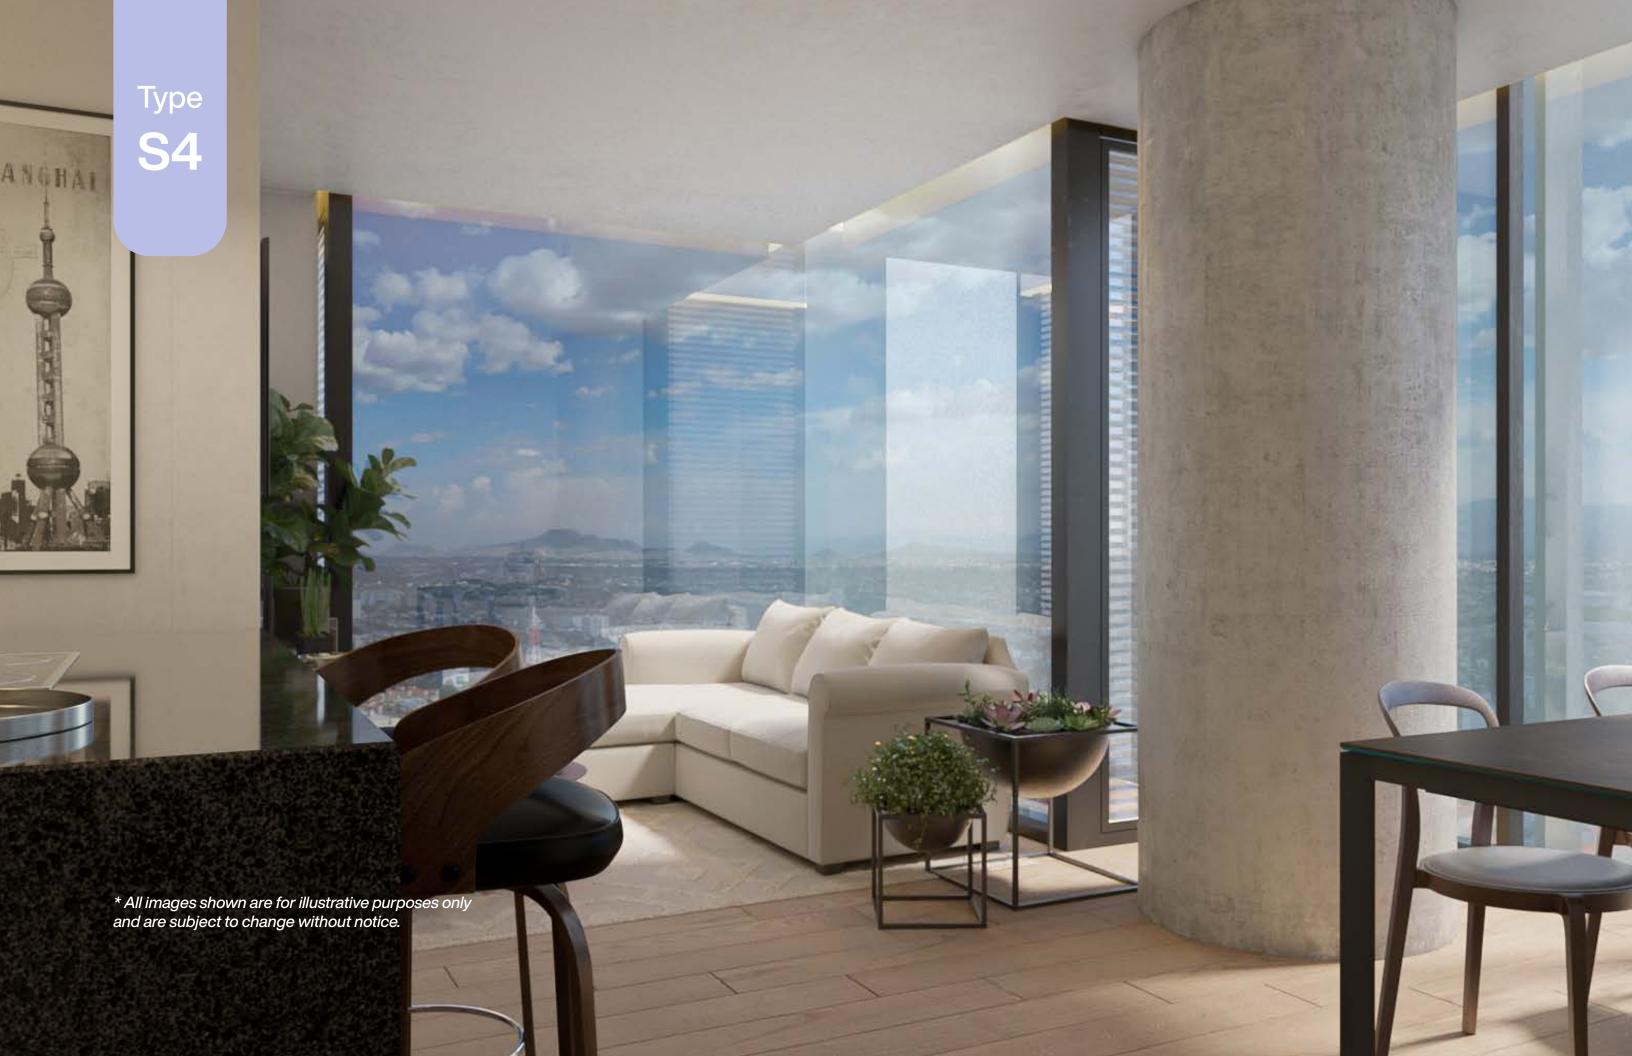

#### Total area: 31.03 m<sup>2</sup>

Type **\$4** 

**1** Bedrooms

1 Toilets

1 Kitchen

1 Dining Room

1 Living Romm

1 Laundry Room

- Parking Spaces

Levels

14 - 17, 19 - 21, 23, 25 -

28, 32 - 35, 37 - 39, 41 -

42, 45 - 47, 53