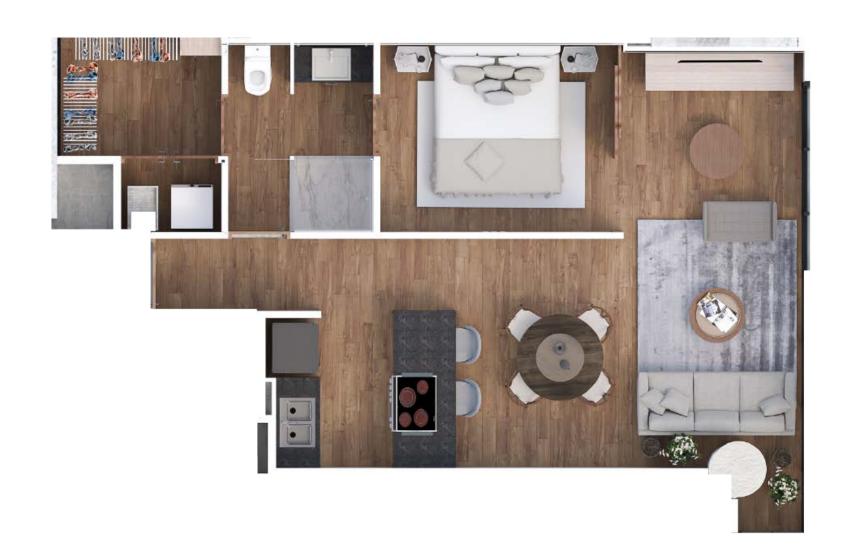

#### Total area: 72.30 m<sup>2</sup>

Gral Prim
Volcanes

Viena
Centro
Histórico

Lucerna
Roma
Condesa

#### Reforma or Viena

1 Bedroom

**1.5** Toilets

1 Kitchen

1 Dining Room

1 Living Room

**1** Laundry Room

1 Parking Space

Levels

14 - 16, 18, 19, 22 - 24,

29 - 31, 36, 43 - 45, 50

- 52, 54 - 57

To preserve consistency and stability, there may be minimal variations in size and structure.