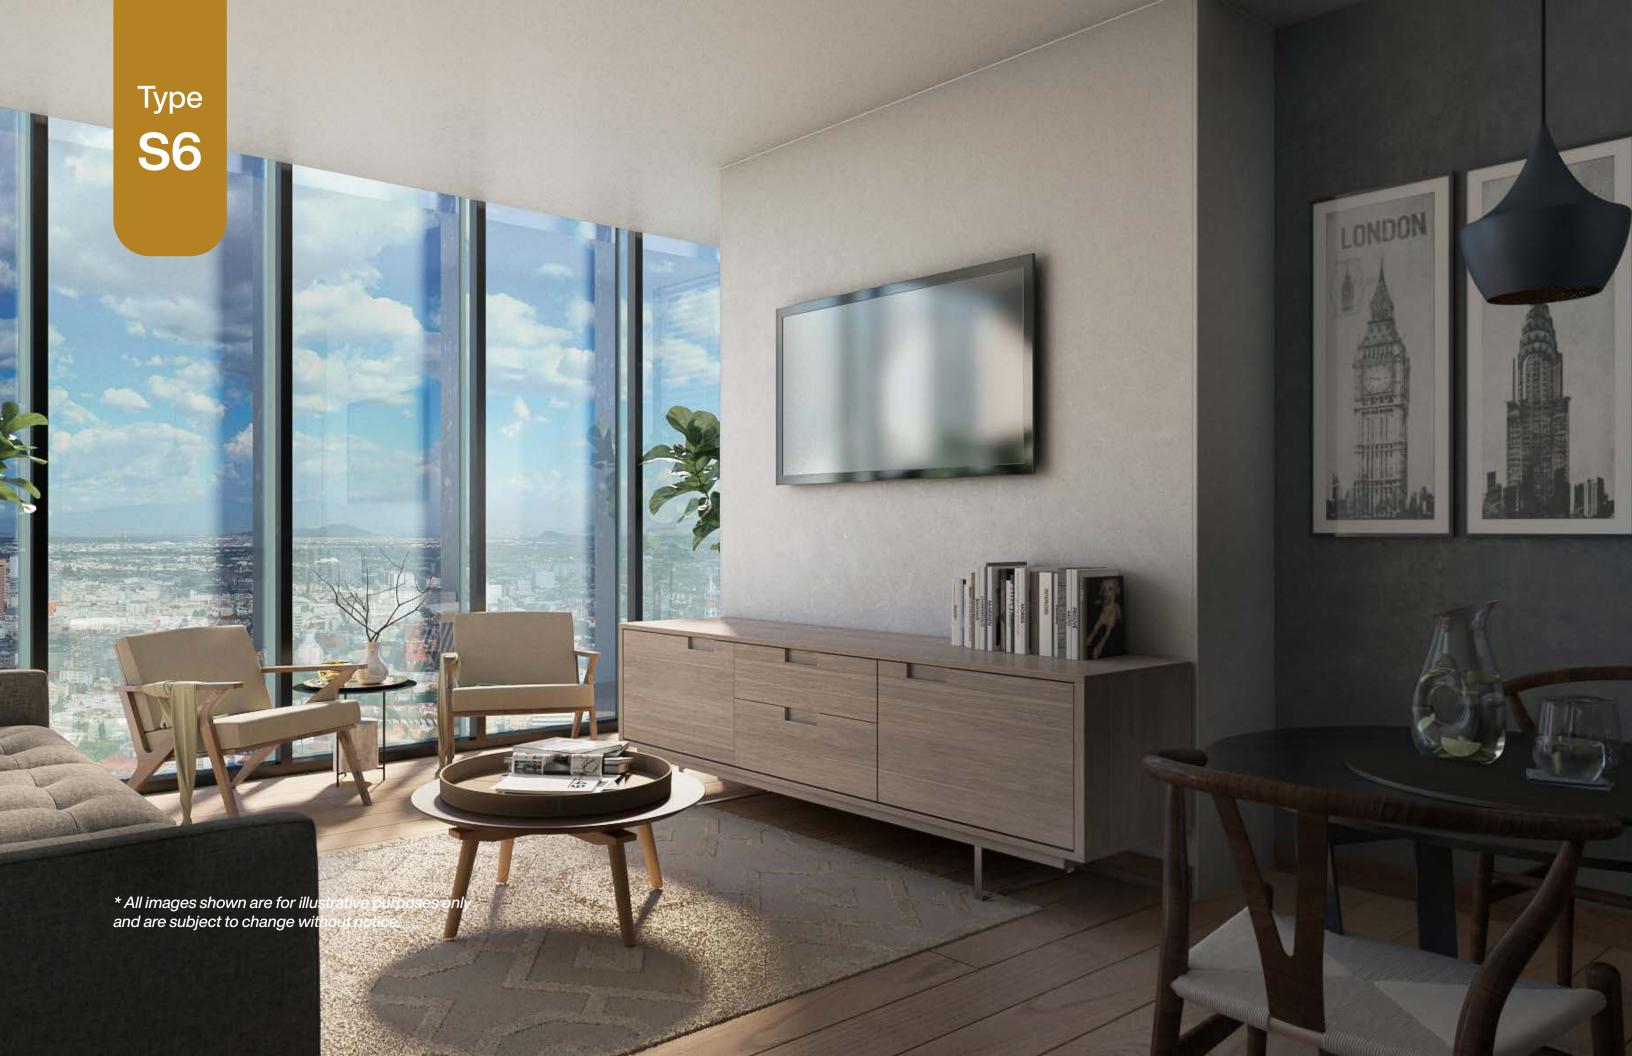

#### Total area: 37.68 m<sup>2</sup>

To preserve consistency and stability, there may be minimal variations in size and structure.

**1** Bedrooms

Levels

31-34

- 1 Toilets
- 1 Kitchen
- 1 Dining Room
- 1 Living Room
- 1 Laundry Room
- 1 Parking Spaces