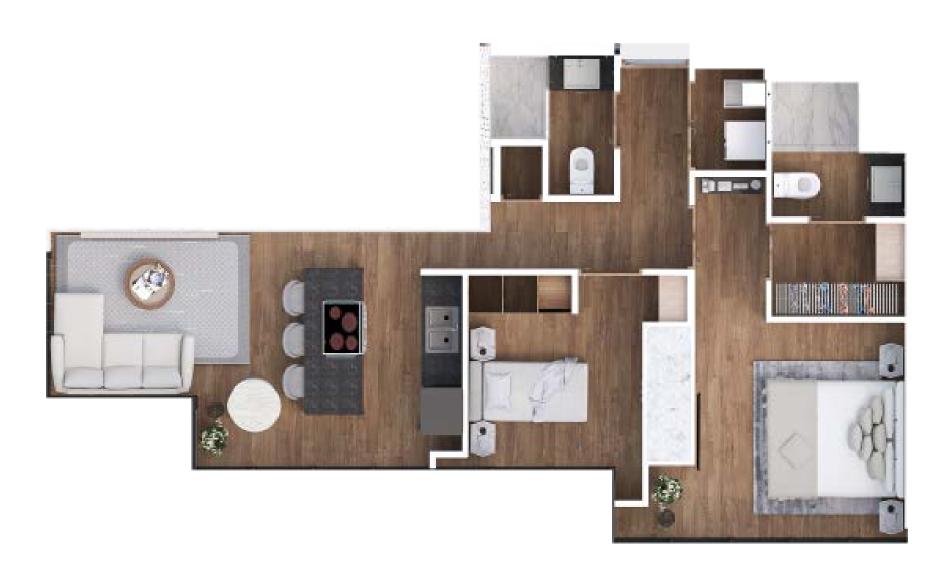

#### Residences

A1 63 m<sup>2</sup>
A2 63 m<sup>2</sup>
A3 61 m<sup>2</sup>
A4 72 m<sup>2</sup>
A5 52 m<sup>2</sup>

**76** m<sup>2</sup> 104 m<sup>2</sup> 104 m<sup>2</sup> 122 m<sup>2</sup> **90** m<sup>2</sup> 66 m<sup>2</sup> B8 **73** m<sup>2</sup>