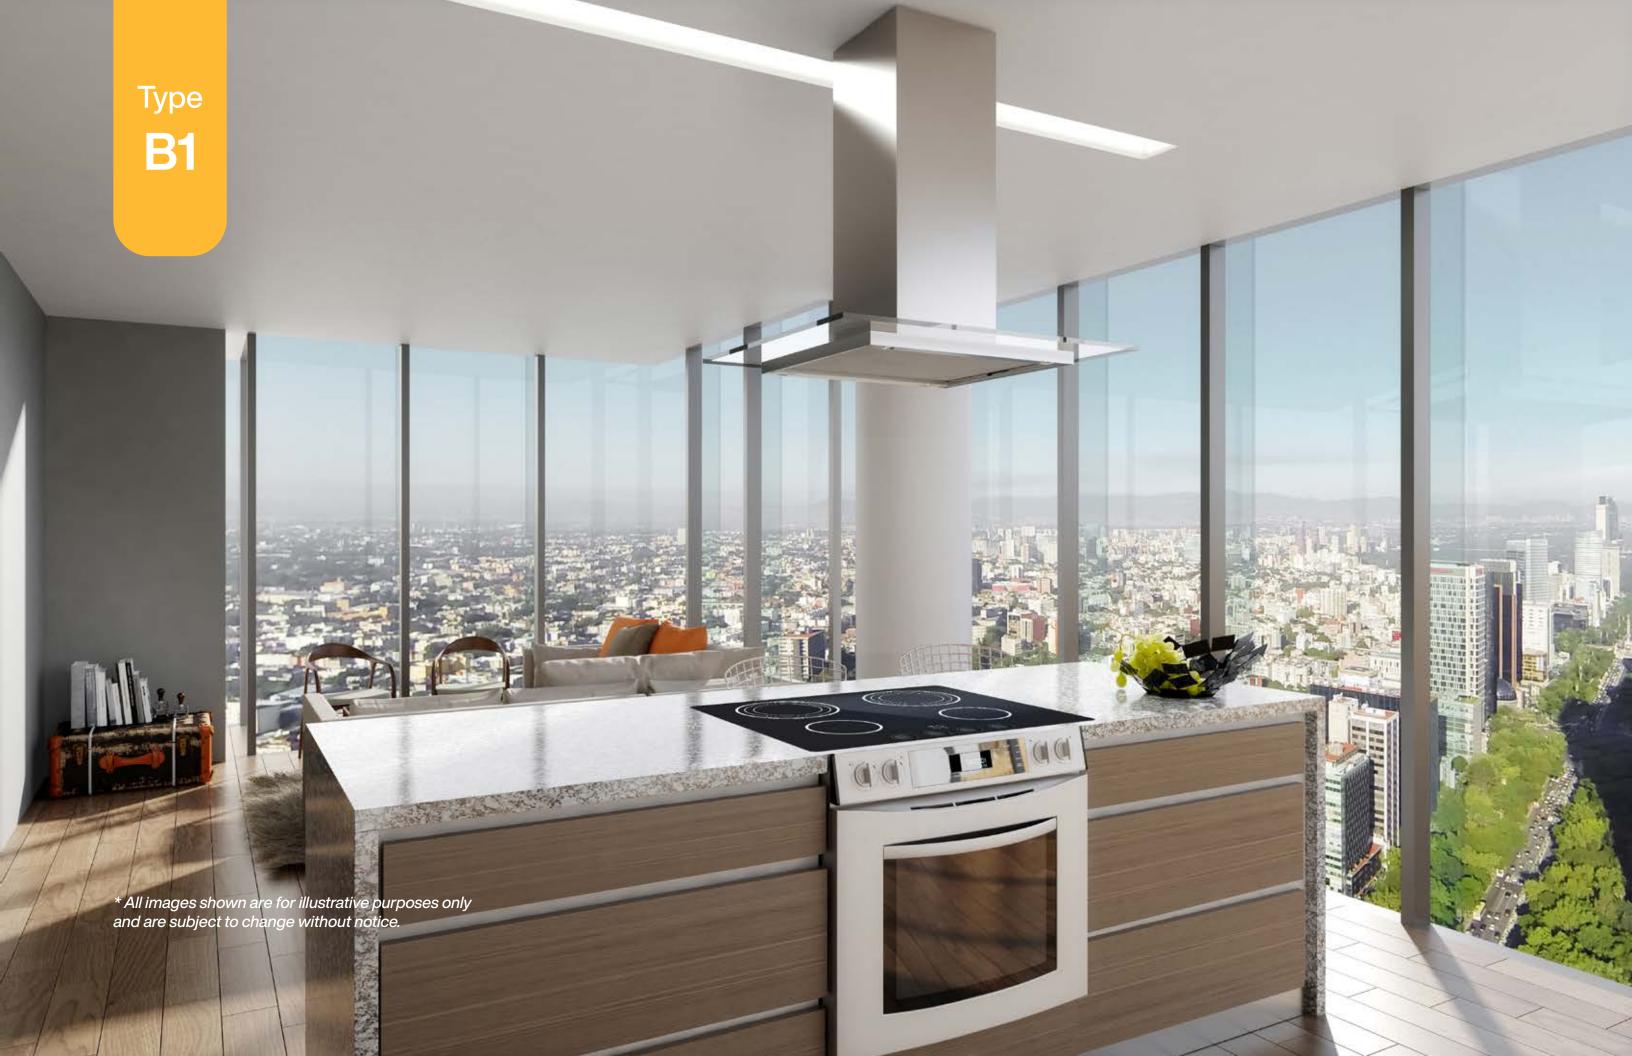

#### Residences

A1 63 m<sup>2</sup>
A2 63 m<sup>2</sup>
A3 61 m<sup>2</sup>
A4 72 m<sup>2</sup>
A5 52 m<sup>2</sup>

**76** m<sup>2</sup> 104 m<sup>2</sup> 104 m<sup>2</sup> 122 m<sup>2</sup> **90** m<sup>2</sup> 66 m<sup>2</sup> B8 **73** m<sup>2</sup>