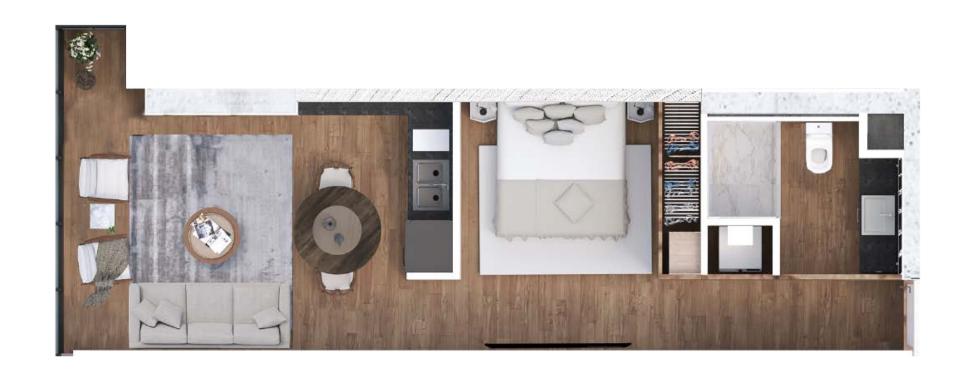

# Total area: 76.30 m<sup>2</sup>

Viena Centro

Histórico

Lucerna

Condesa

Roma

Levels

14 - 57

Gral Prim Volcanes

Paseo de la Reforma

Viena - Lucerna

Reforma - Lucerna

2 Bedrooms

2 Toilets

- 1 Kitchen
- 1 Dining Room
- 1 Living Room
- 1 Laundry Room
- 1 Parking Space