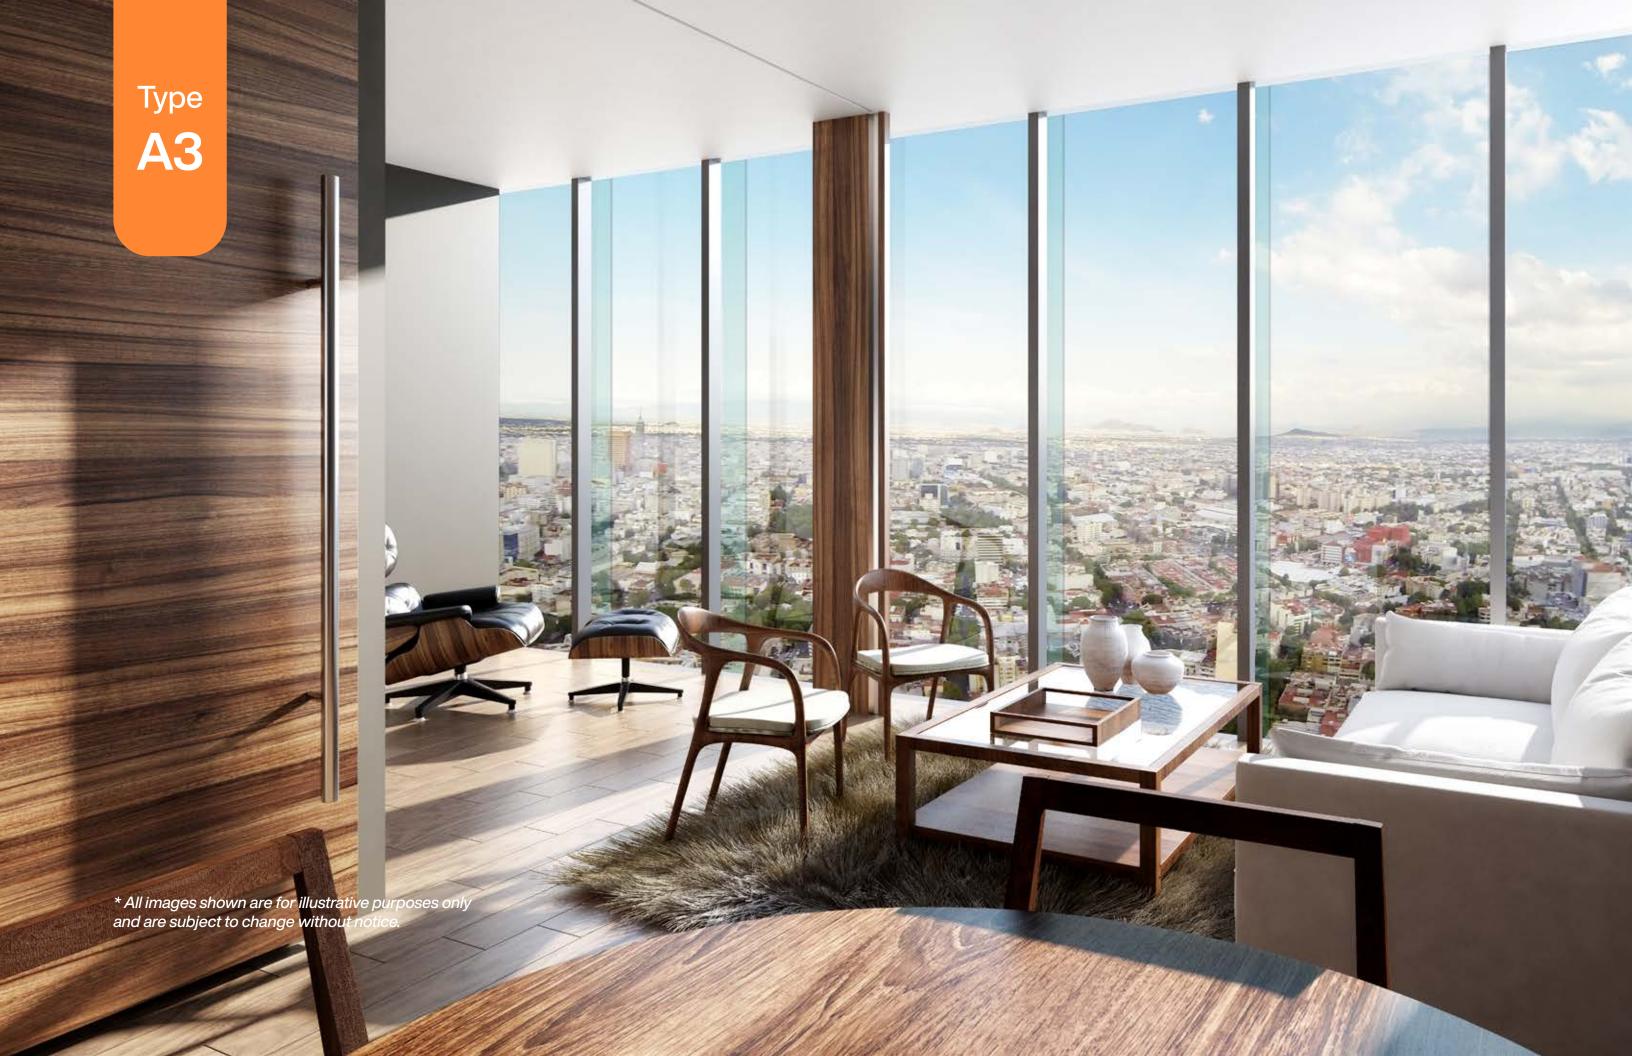

### **Viena or Reforma**

- 1 Bedroom
- **1** Toilet
- 1 Kitchen
- 1 Dining Room
- 1 Living Room
- 1 Laundry Room
- 1 Parking Space (optional)

Levels

14 - 27, 29 - 31, 33, 34,

36, 40, 43 - 45, 47 - 57