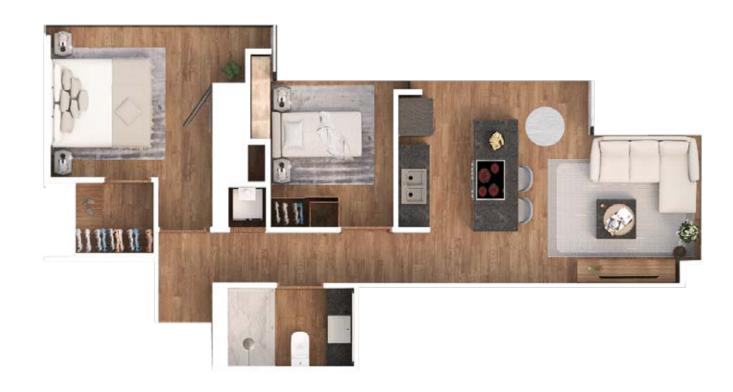

#### Reforma or Viena

1 Bedroom

**1.5** Toilets

1 Kitchen

1 Dining Room

1 Living Room

**1** Laundry Room

1 Parking Space

Levels

14 - 16, 18, 19, 22 - 24,

29 - 31, 36, 43 - 45, 50

- 52, 54 - 57

To preserve consistency and stability, there may be minimal variations in size and structure.