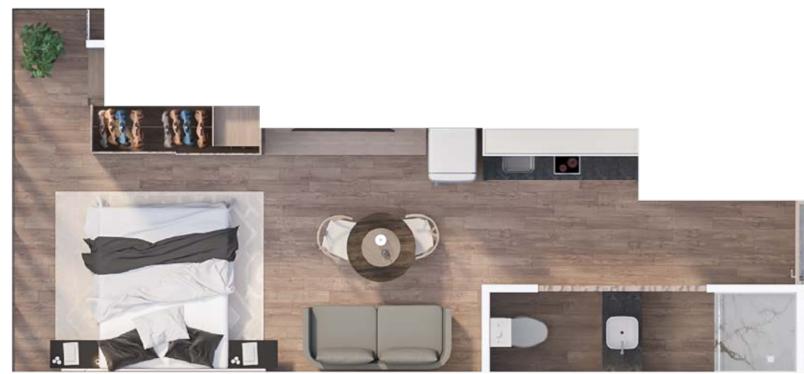

# Total area: 30.46 m<sup>2</sup>

To preserve consistency and stability, there may be minimal variations in size and structure.

Type **E2** 

**1** Bedrooms

MIOOIIIS

1 Toilets1 Kitchen

- 1 Dining Room
- 1 Living Romm
- **0** Laundry Room
- O Parking Spaces

Levels

20, 21, 25 - 28, 34, 35