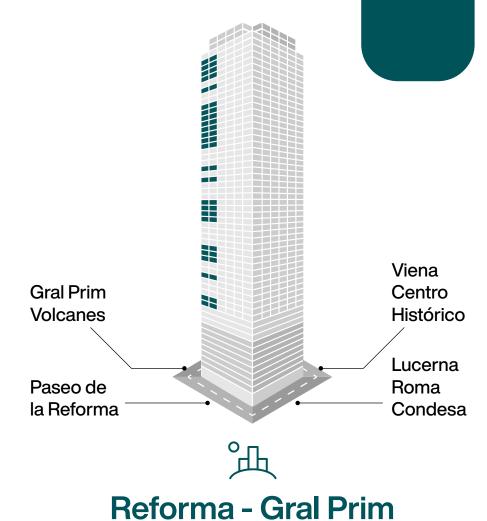

#### Total area: 72.30 m<sup>2</sup>

Gral Prim
Volcanes

Viena
Centro
Histórico

Lucerna
Roma
Condesa

#### Total area: 35.87 m<sup>2</sup>

Gral Prim
Volcanes

Viena
Centro
Histórico
Lucerna
Roma
Condesa

Reforma or Viena

Levels

32, 42, 47 - 49, 53

1 Bedrooms1 Toilets

1 Kitchen