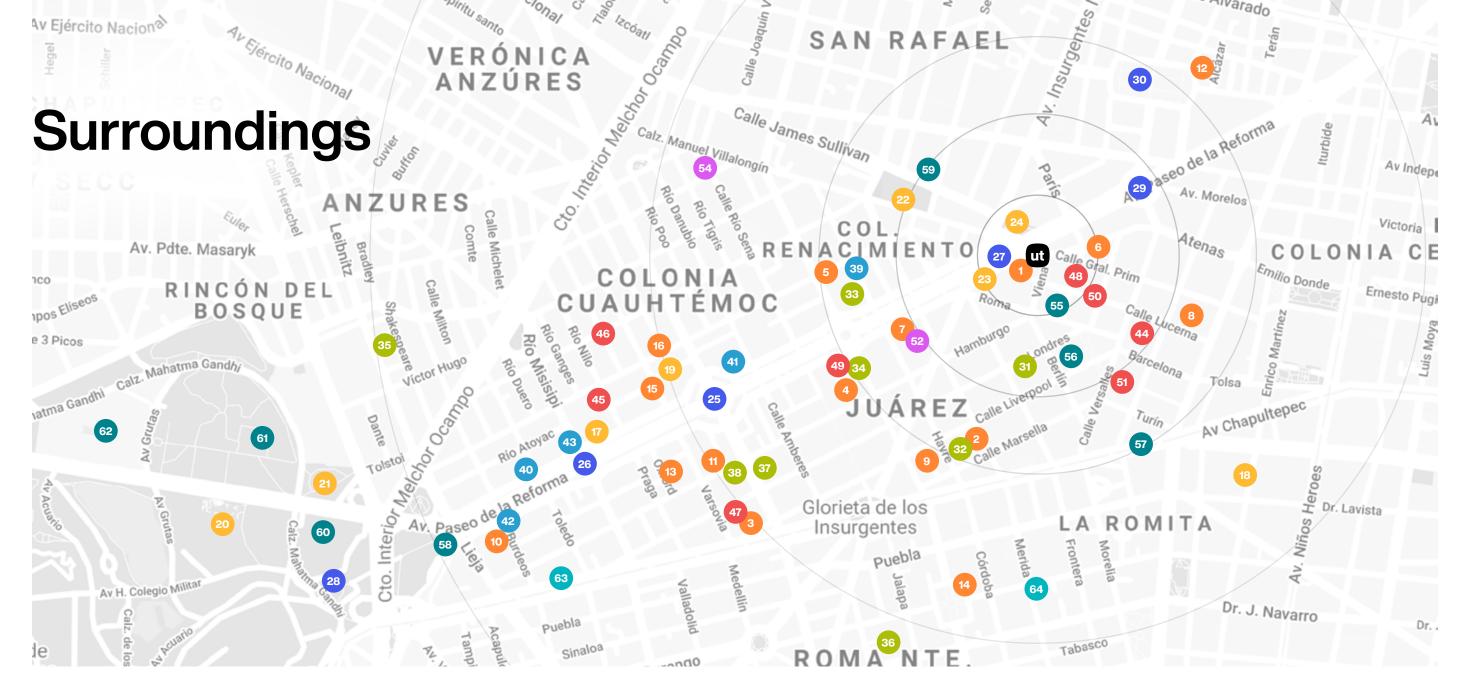

Gral Prim

Level: 14

Paseo de la reforma

To preserve consistency and stability, there may be minimal variations in size and structure.

Viena

- 1 University Club
- 2 Havre 77
- 3 NADEFO
- 4 Angus
- 5 La Provoleta
- 6 Amaya
- 7 The Capital Grille
- 8 El Círculo del Sureste
- 9 Sushi Kyo
- 10 Zanaya
- 11 Almara
- 12 Aragón Cocina de Raíces
- **13** Niddo
- 14 El Roma Bistrot
- **15** Buñuelo
- 16 Rokai

- 17 Cinépolis Diana
- 18 Arena México
- 19 Cinemex Reforma Casa del Arte
- **20** Jardín Botánico de Chapultepec
- 21 Parque de la amistad
- 22 Jardín del Arte
- 23 Parque Jesús Reyes Heroles
- 24 Plaza Luis Pasteur

- 25 Ángel de la Independencia
- 26 Fuente de la Diana Cazadora
- 27 Monumento a Cuauhtémoc
- 28 Altar a la Patria
- 29 Monumento a Colón
- 30 Monumento a la Revolución

- 31 Cicatriz Café
- 32 Café Nin
- 33 Tierra Garat Café
- 34 Salve Casa Niza
- 35 Otro Café
- **36** Almanegra Café
- 37 Don Porfirio
- 38 Pasión Café

- 39 Hotel Carlota
- 40 Hotel Marquis Reforma
- 41 Sheraton María Isabel
- **42** Four Seasons
- 43 St. Regis

- 44 Taberna Luciferina
- 45 Salón Ríos
- 46 Pata Negra
- **47** Toledo Rooftop
- 48 Parker & Lenox
- 49 Xaman Bar
- **50** Bar Milán

**52** Reforma 222

51 Corazón de Tinto

54 Walmart Express

- 55 Museo del Chocolate
- **56** Museo de Cera
- **57** Centro Cultural Teatro
- 58 Centro Cultural Digital
- 59 Museo El Eco
- 60 Museo Arte Moderno
- 61 Museo Tamayo
- 62 Museo de Antropología

- 63 Hospital Ángeles
- **64** Clínica Londres