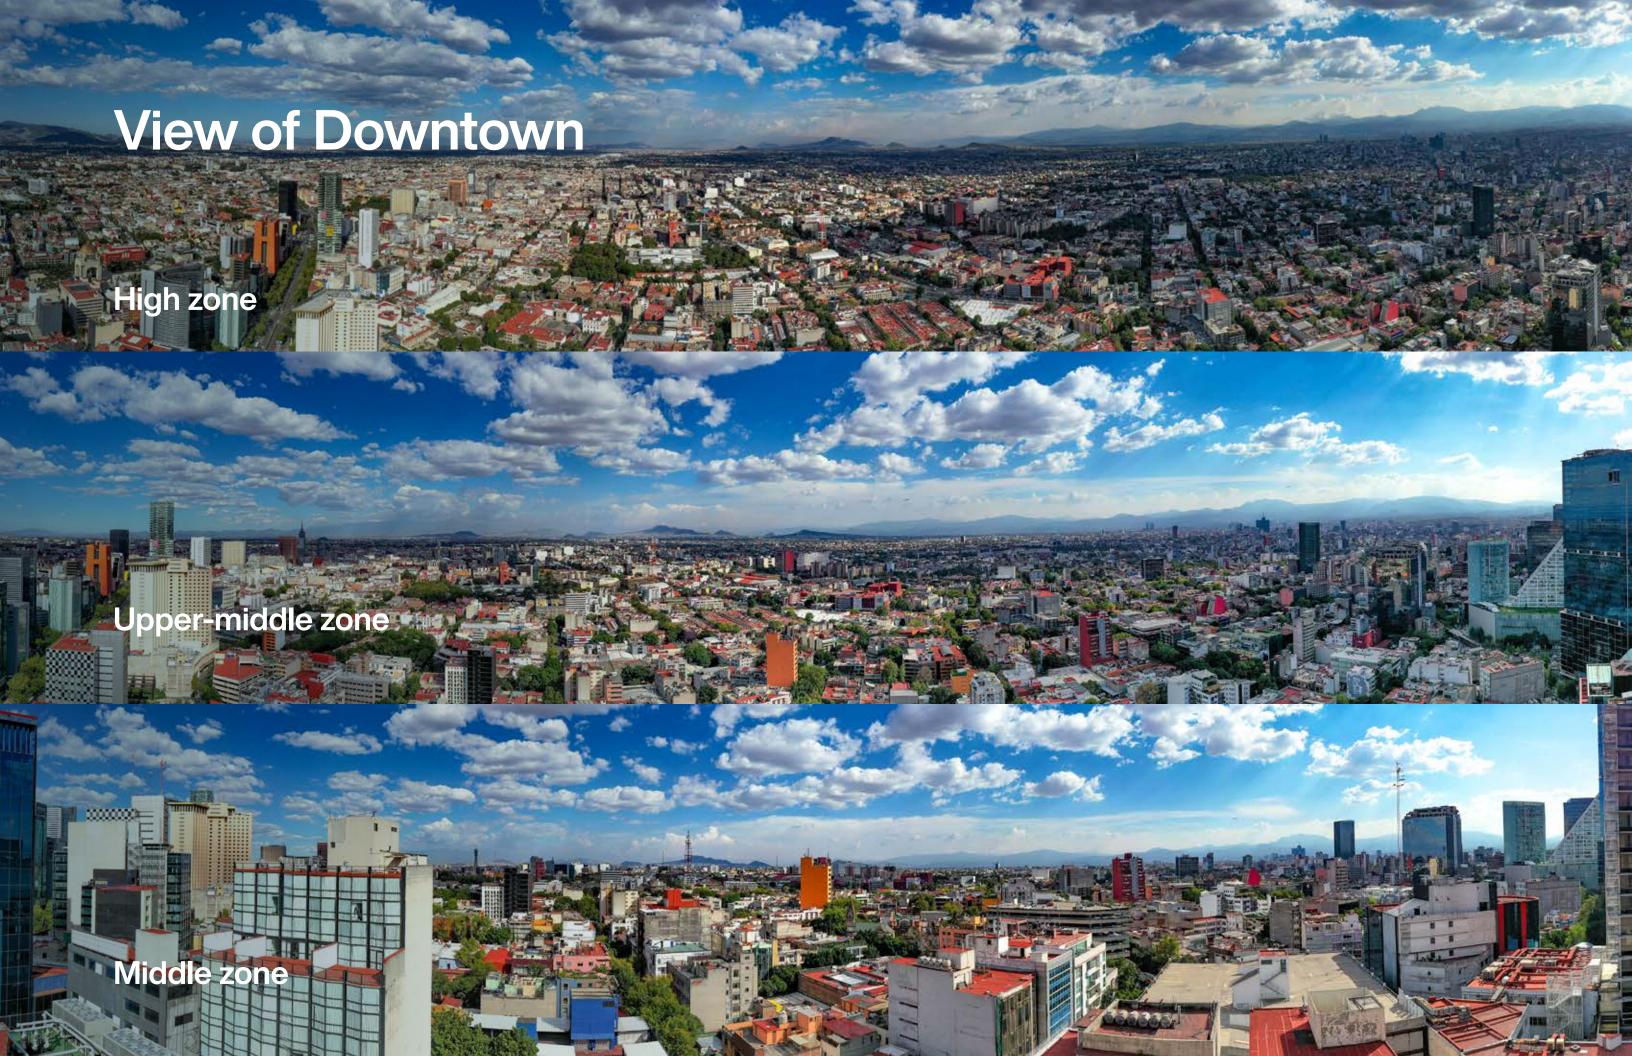

#### Total area: 72.30 m<sup>2</sup>

Gral Prim
Volcanes

Viena
Centro
Histórico

Lucerna
Roma
Condesa

# Total area: 76.30 m<sup>2</sup>

Viena Centro

Histórico

Lucerna

Condesa

Roma

Levels

14 - 57