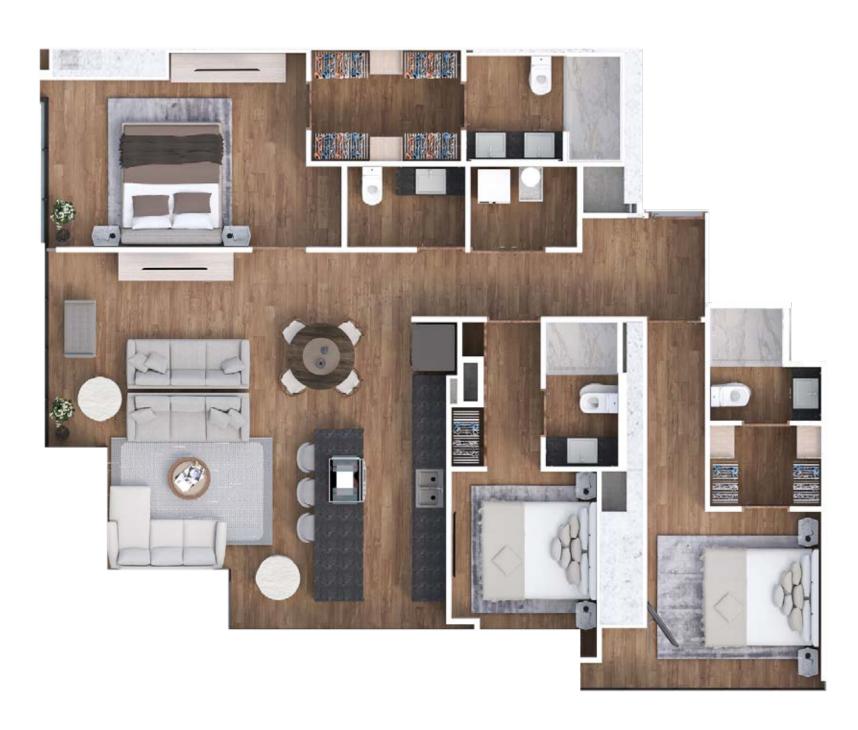

#### Residences

A1 63 m<sup>2</sup>
A2 63 m<sup>2</sup>
A3 61 m<sup>2</sup>
A4 72 m<sup>2</sup>
A5 52 m<sup>2</sup>

**76** m<sup>2</sup> 104 m<sup>2</sup> 104 m<sup>2</sup> 122 m<sup>2</sup> **90** m<sup>2</sup> 66 m<sup>2</sup> B8 **73** m<sup>2</sup>

140 m<sup>2</sup> **36** m² **30** m<sup>2</sup> **33** m<sup>2</sup> 35 m<sup>2</sup> 41 m<sup>2</sup> **33** m<sup>2</sup>

PH<sub>1</sub> 233 m<sup>2</sup>
PH<sub>2</sub> 140 m<sup>2</sup>
PH<sub>3</sub> 138 m<sup>2</sup>
PH<sub>4</sub> 204 m<sup>2</sup>

S1 95 m<sup>2</sup>
S2 46 m<sup>2</sup>
S3 37 m<sup>2</sup>
S4 31 m<sup>2</sup>
S5 31 m<sup>2</sup>