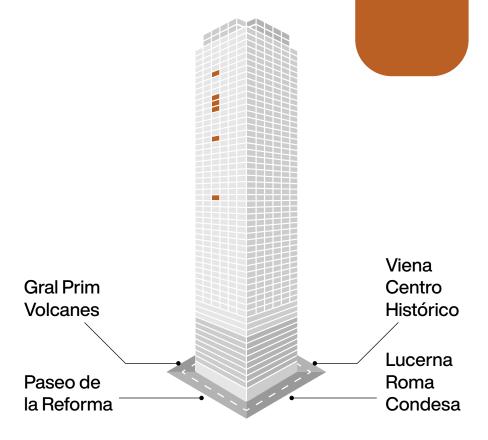

#### Total area: 72.30 m<sup>2</sup>

Gral Prim
Volcanes

Viena
Centro
Histórico

Lucerna
Roma
Condesa

# Total area: 76.30 m<sup>2</sup>

Viena Centro

Histórico

Lucerna

Condesa

Roma

Levels

14 - 57

#### Total area: 35.87 m<sup>2</sup>

Gral Prim
Volcanes

Viena
Centro
Histórico
Lucerna
Roma
Condesa

Reforma or Viena

Levels

32, 42, 47 - 49, 53

1 Bedrooms1 Toilets

1 Kitchen