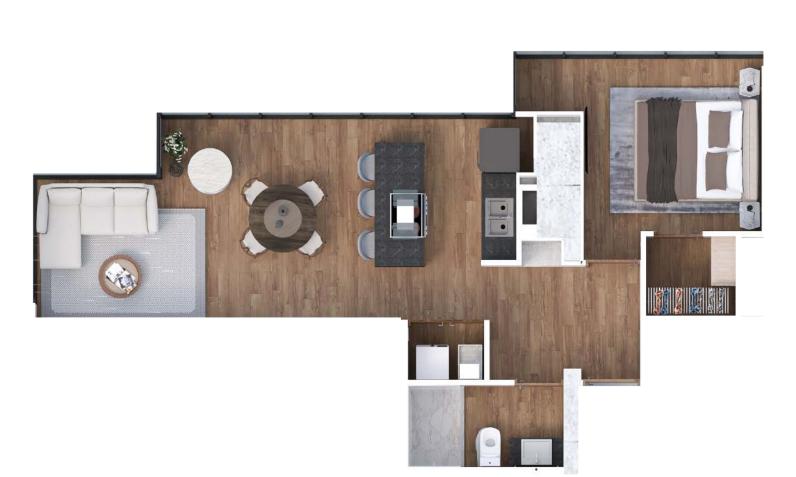

#### Total area: 63.81 m<sup>2</sup>

To preserve consistency and stability, there may be minimal variations in size and structure.

Type 1

1 Bedroom

Levels

**1** Toilet

15 - 57

- 1 Kitchen
- 1 Dining Room
- 1 Living Room
- 1 Laundry Room
- 1 Parking Space