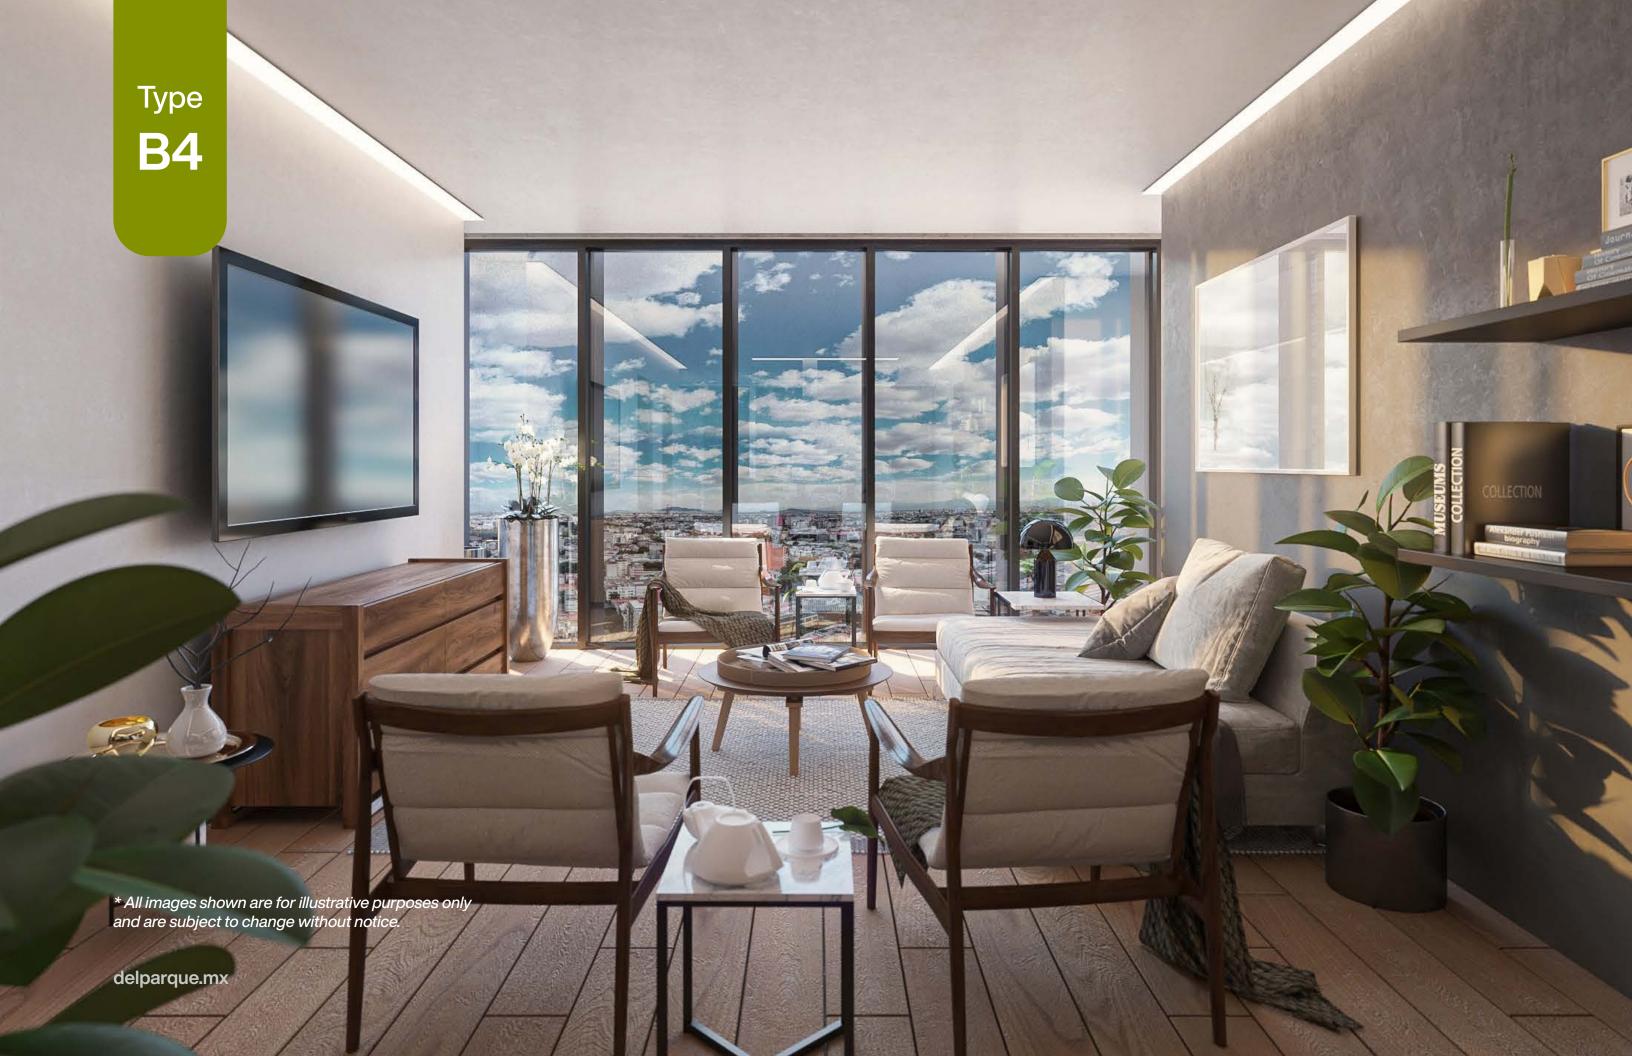

#### Total area: 122.64 m<sup>2</sup>

To preserve consistency and stability, there may be minimal variations in size and structure.

Type **R**4

2 Bedrooms

Levels

37 - 41

Reforma

**2.5** Toilets