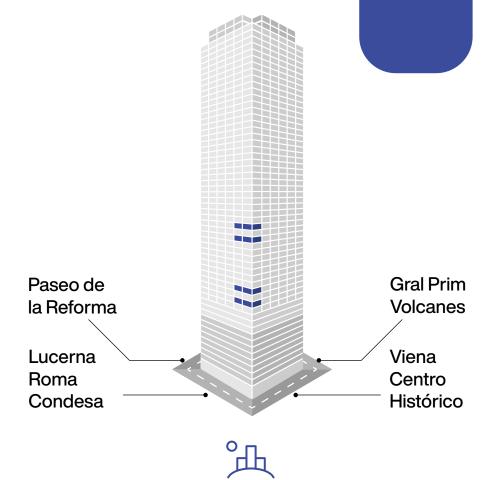

#### Total area: 72.30 m<sup>2</sup>

Gral Prim
Volcanes

Viena
Centro
Histórico

Lucerna
Roma
Condesa