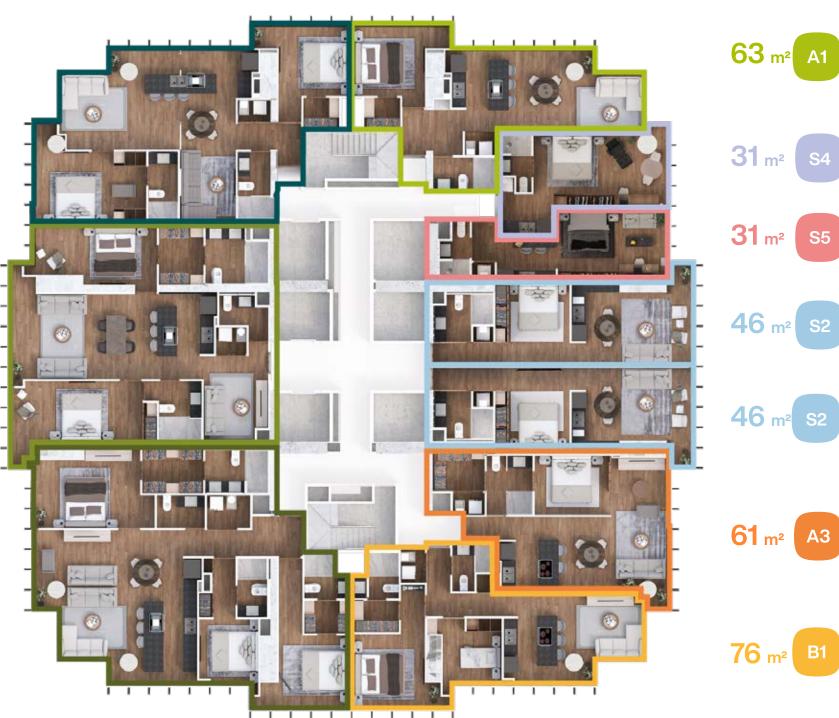

#### **Amenities**

Viena

N

Gral Prim

Levels: 21 | 28 | 34

A1 63 m<sup>2</sup>

S4 30 m<sup>2</sup>

S5 31 m<sup>2</sup>

Paseo de la reforma

S2 46 m<sup>2</sup>

S2 46 m<sup>2</sup>

S5 31 m<sup>2</sup>

B1 76 m<sup>2</sup>

To preserve consistency and stability, there may be minimal variations in size and structure.

63 m<sup>2</sup> A1

63 m<sup>2</sup> A2

46 m<sup>2</sup> S2

Viena

46 m<sup>2</sup> S2

61 m<sup>2</sup> A3

**76** m<sup>2</sup> B1

\* On the 26th, 27th, 28th, 32nd, and 33rd Levels, the T2 apartments with a view of Vienna St. are shared in **Roomie mode.** 