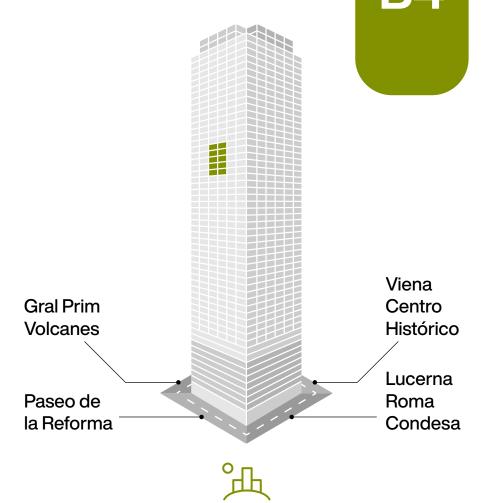

#### Total area: 72.30 m<sup>2</sup>

Gral Prim
Volcanes

Viena
Centro
Histórico

Lucerna
Roma
Condesa