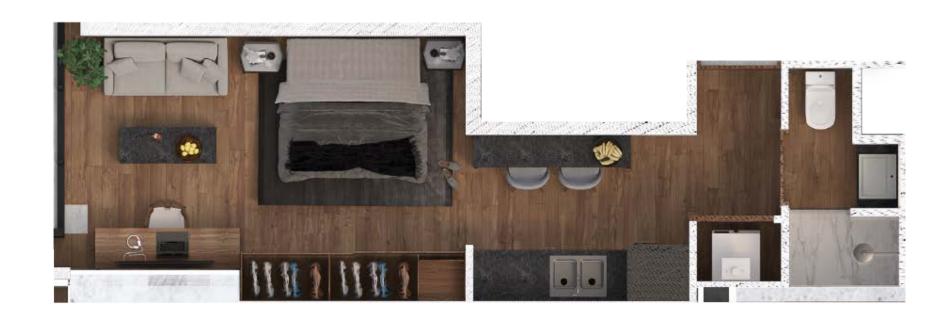

### Total area: 31.31 m<sup>2</sup>

**1** Bedrooms

1 Toilets

1 Kitchen

1 Dining Room

1 Living Romm

1 Laundry Room

- Parking Spaces

Levels

17, 19 - 21, 23, 25 - 28, 32

- 35, 37 - 39, 41 - 42, 45 -

47, 53