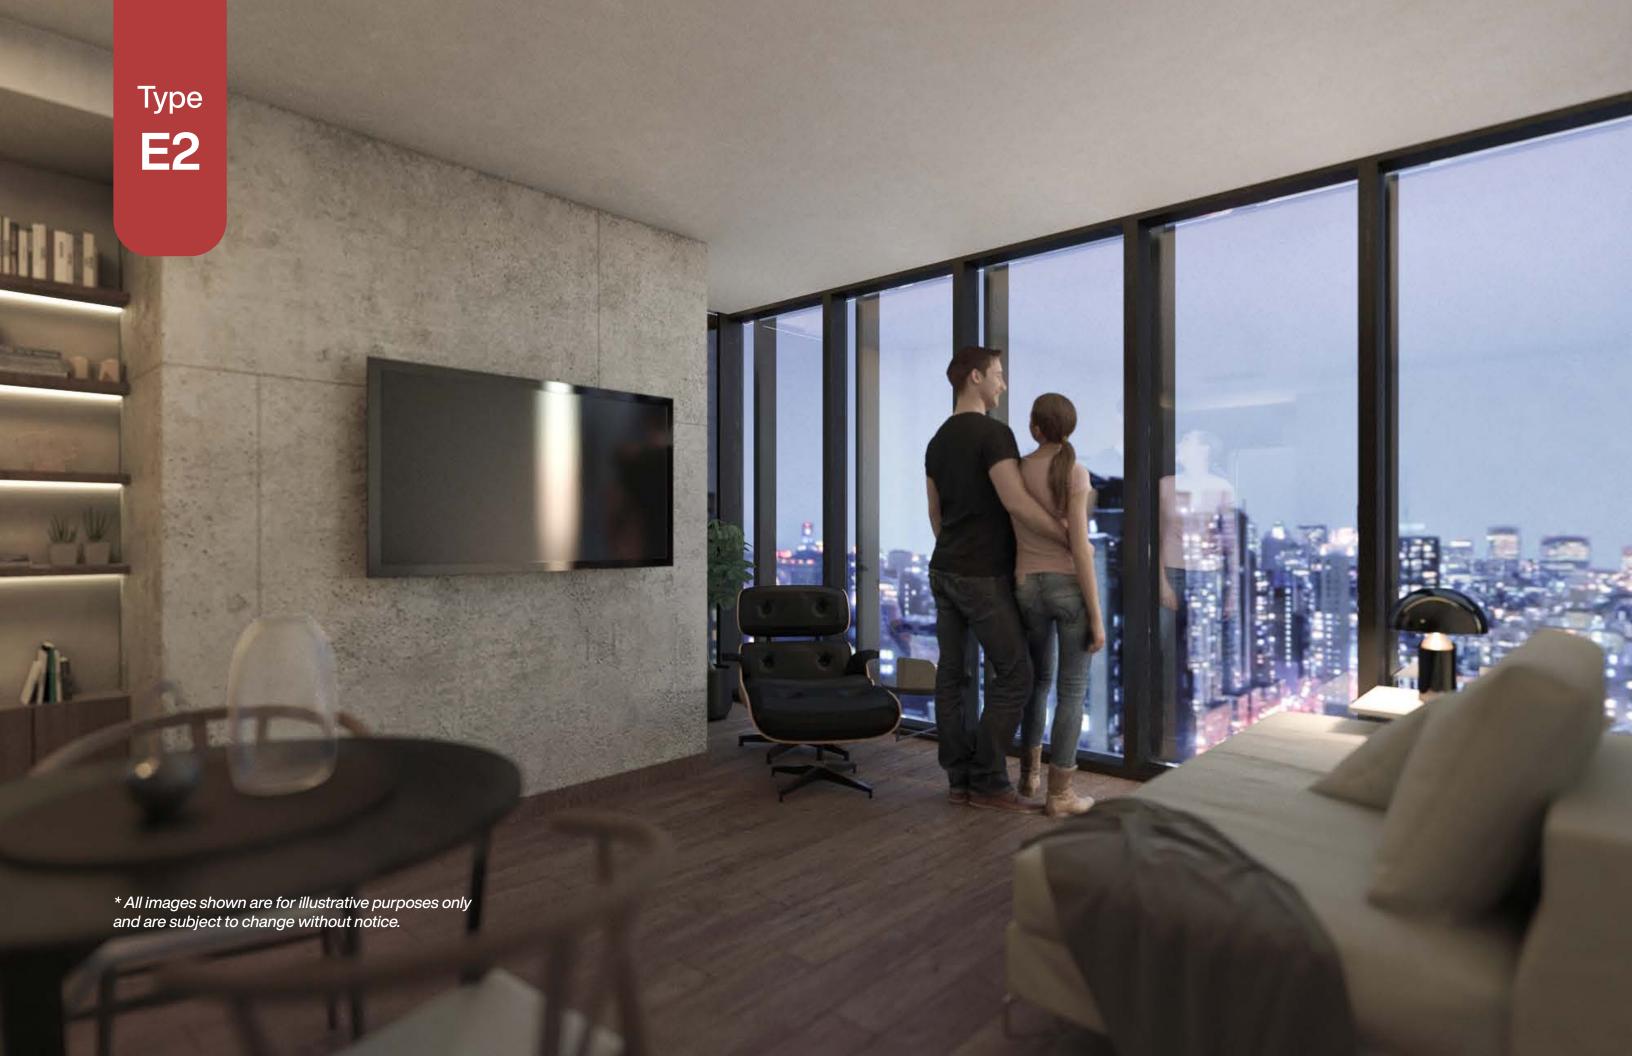

# Total area: 30.46 m<sup>2</sup>

To preserve consistency and stability, there may be minimal variations in size and structure.

Type **E2** 

**1** Bedrooms

MIOOIIIS

1 Toilets1 Kitchen

- 1 Dining Room
- 1 Living Romm
- **0** Laundry Room
- O Parking Spaces

Levels

20, 21, 25 - 28, 34, 35