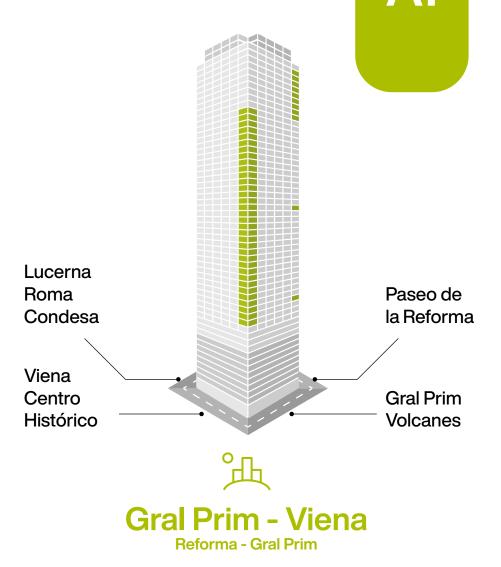

#### **Amenities**

Viena

N

Gral Prim

Levels: 21 | 28 | 34

A1 63 m<sup>2</sup>

S4 30 m<sup>2</sup>

S5 31 m<sup>2</sup>