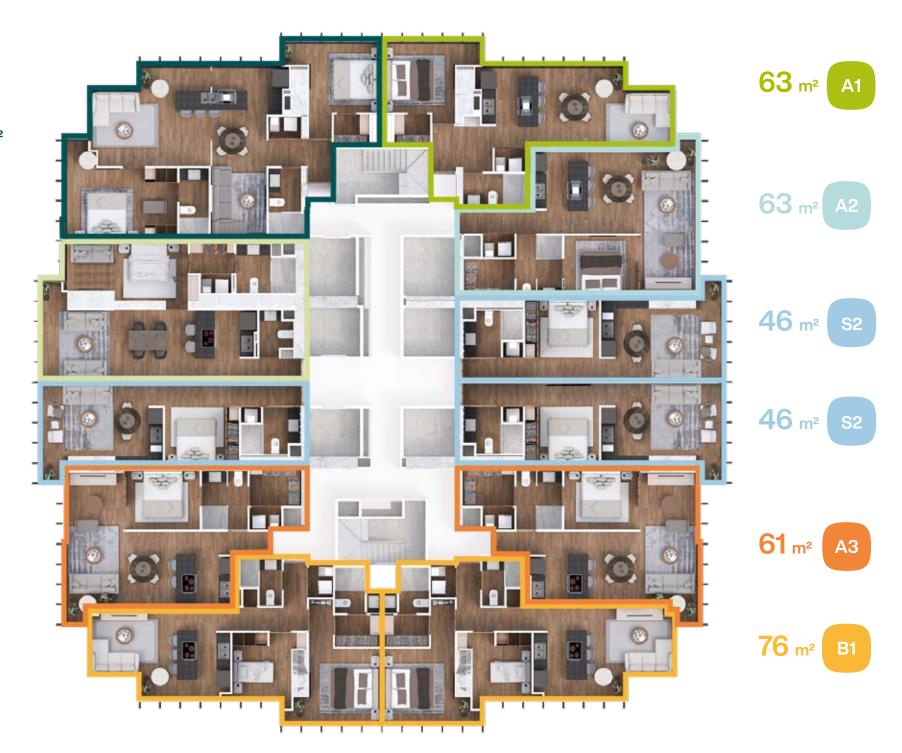

63 m<sup>2</sup> A2

46 m<sup>2</sup> S2

Viena

46 m<sup>2</sup> S2

61 m<sup>2</sup> A3

**76** m<sup>2</sup> B1

\* On the 26th, 27th, 28th, 32nd, and 33rd Levels, the T2 apartments with a view of Vienna St. are shared in **Roomie mode.** 