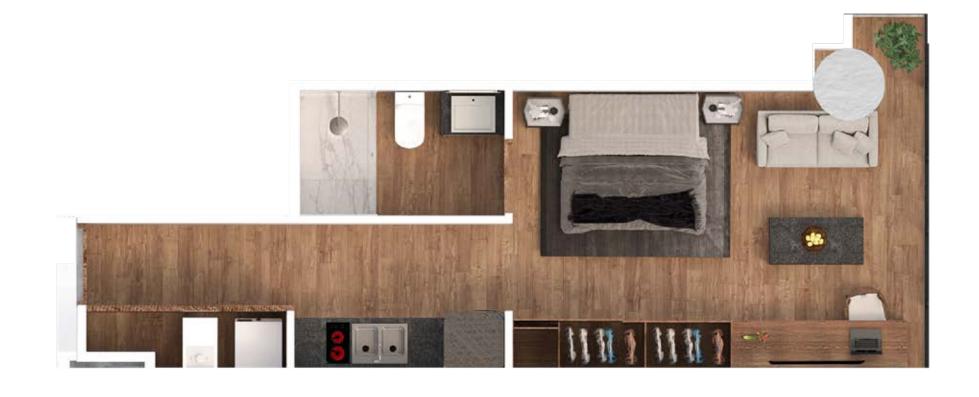

#### Total area: 37.53 m<sup>2</sup>

Type SS

**1** Bedrooms

1 Toilets

1 Kitchen

1 Dining Room

1 Living Romm

1 Laundry Room