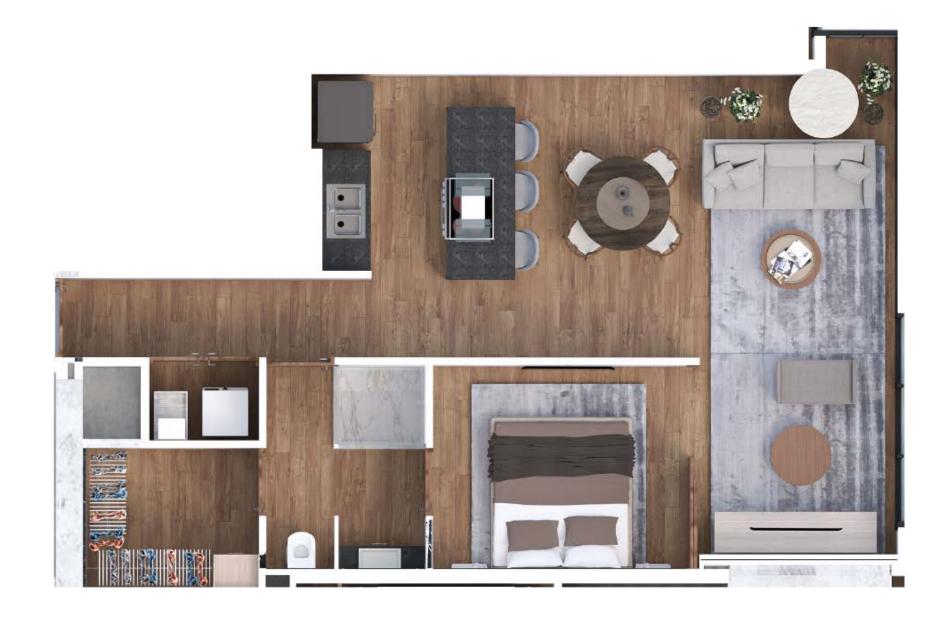

#### Total area: 61.60 m<sup>2</sup>

To preserve consistency and stability, there may be minimal variations in size and structure.