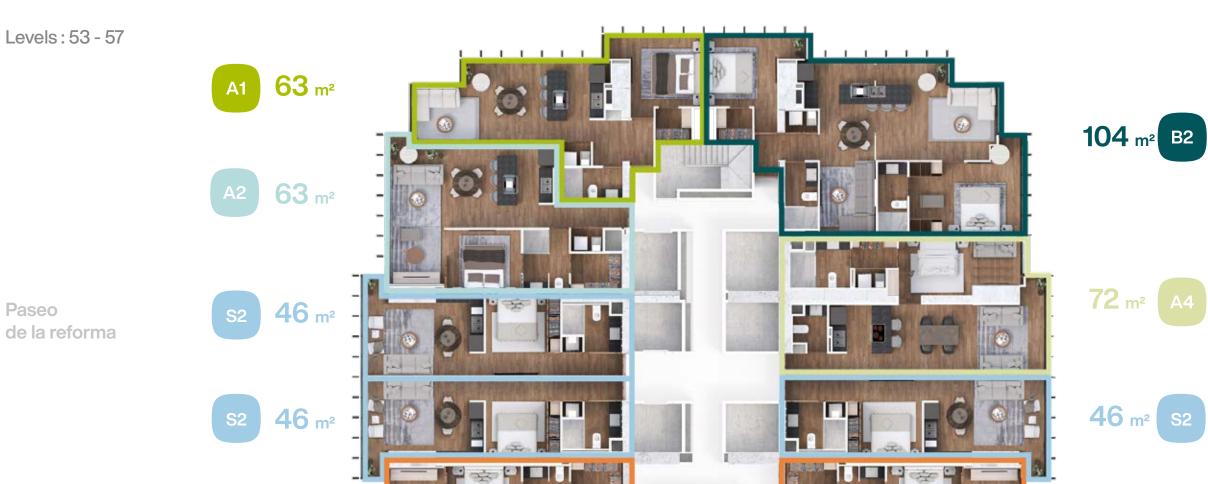

structure.

Levels: 53 - 57

Paseo

Viena

76 m<sup>2</sup> B1

**76** m<sup>2</sup>

To preserve consistency and stability, there may be minimal variations in size and structure.

N

Levels: 25 | 37

B2 104 m<sup>2</sup>

Paseo de la reforma

A4 72 m<sup>2</sup>

S2 46 m<sup>2</sup>

A3 61 m<sup>2</sup>

B1 76 m<sup>2</sup>

To preserve consistency and stability, there may be minimal variations in size and structure.