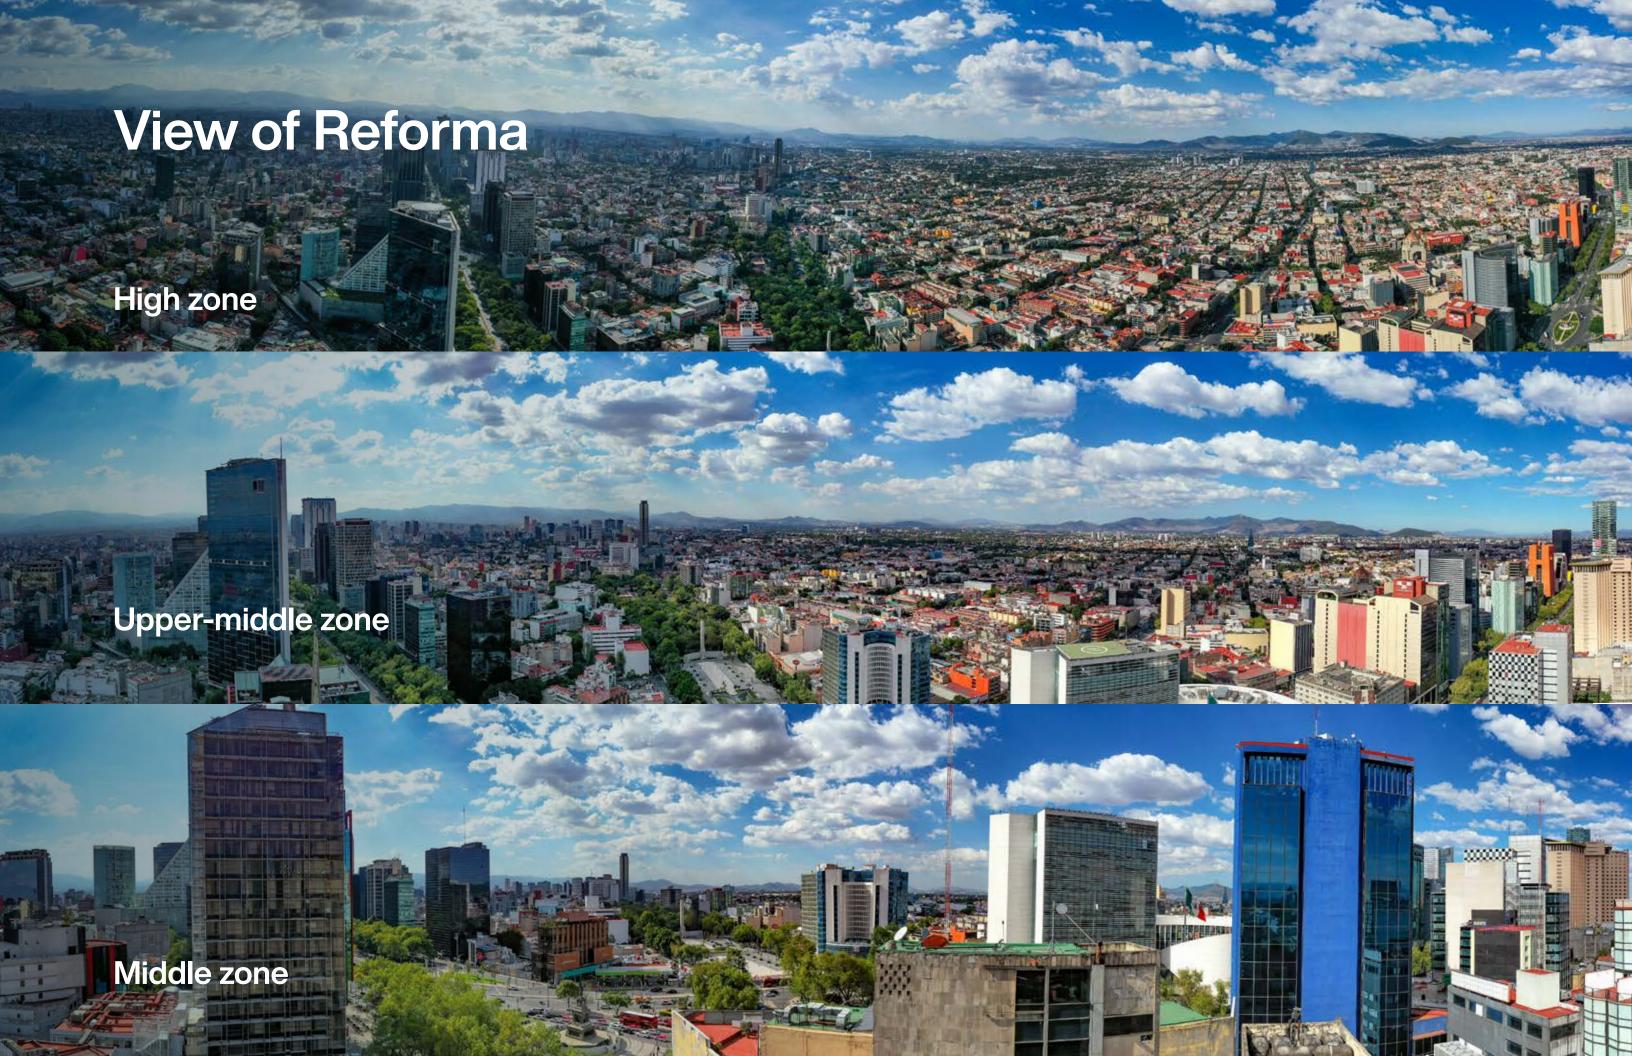

#### Total area: 72.30 m<sup>2</sup>

Gral Prim
Volcanes

Viena
Centro
Histórico

Lucerna
Roma
Condesa

# Total area: 76.30 m<sup>2</sup>

Viena Centro

Histórico

Lucerna

Condesa

Roma

Levels

14 - 57