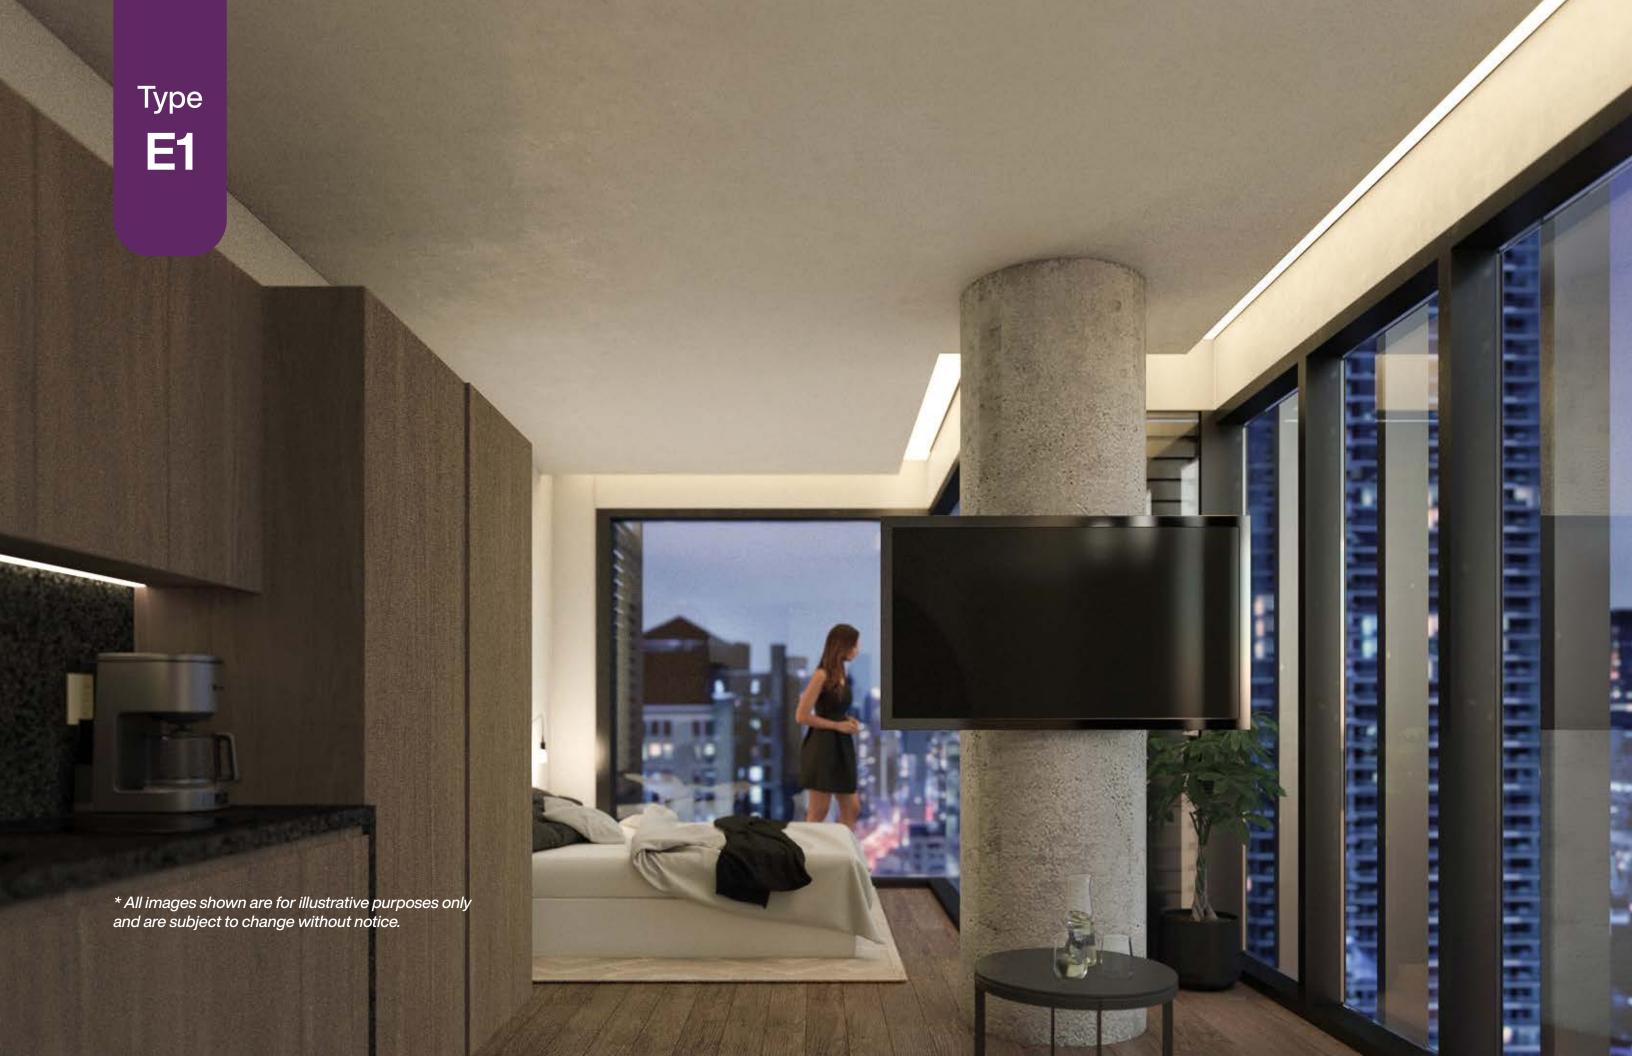

# Total area: 30.46 m<sup>2</sup>

To preserve consistency and stability, there may be minimal variations in size and structure.

Type **E2** 

**1** Bedrooms

MIOOIIIS

1 Toilets1 Kitchen

- 1 Dining Room
- 1 Living Romm
- **0** Laundry Room
- O Parking Spaces

Levels

20, 21, 25 - 28, 34, 35