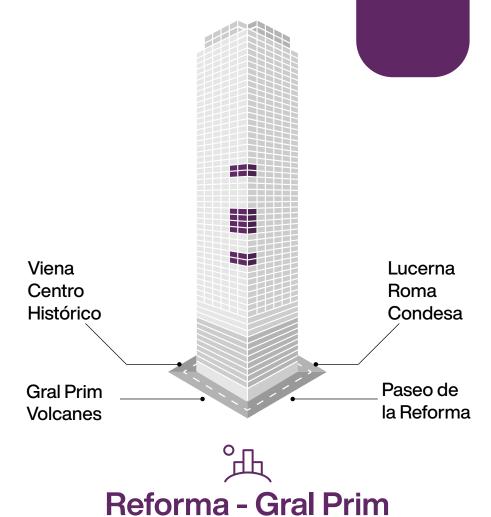

Gral Prim

Level: 14

Paseo de la reforma

To preserve consistency and stability, there may be minimal variations in size and structure.

Viena

- 1 University Club
- 2 Havre 77
- 3 NADEFO
- 4 Angus
- 5 La Provoleta
- 6 Amaya
- 7 The Capital Grille
- 8 El Círculo del Sureste
- 9 Sushi Kyo
- 10 Zanaya
- 11 Almara
- 12 Aragón Cocina de Raíces
- **13** Niddo
- 14 El Roma Bistrot
- **15** Buñuelo
- 16 Rokai

#### Total area: 72.30 m<sup>2</sup>

Gral Prim
Volcanes

Viena
Centro
Histórico

Lucerna
Roma
Condesa

# Total area: 76.30 m<sup>2</sup>

Viena Centro

Histórico

Lucerna

Condesa

Roma

Levels

14 - 57