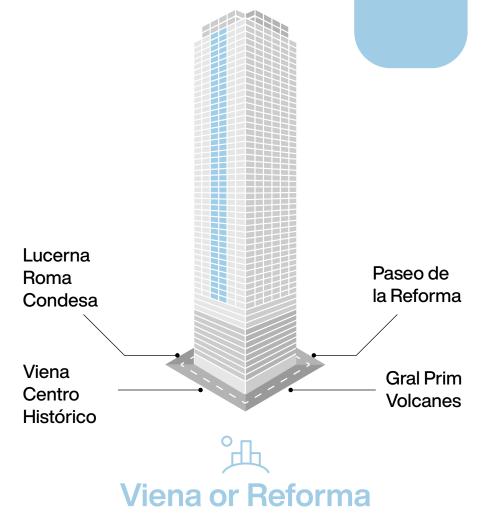

#### Total area: 72.30 m<sup>2</sup>

Gral Prim
Volcanes

Viena
Centro
Histórico

Lucerna
Roma
Condesa