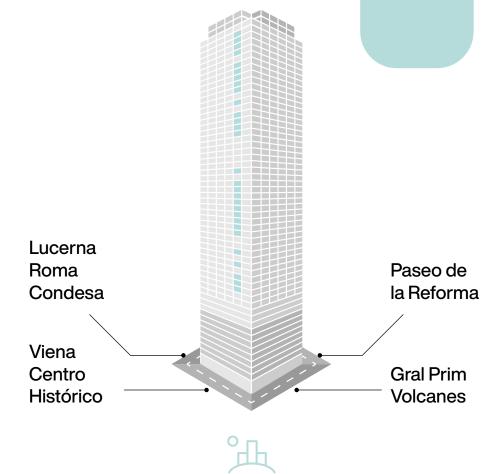

#### Total area: 72.30 m<sup>2</sup>

Gral Prim
Volcanes

Viena
Centro
Histórico

Lucerna
Roma
Condesa