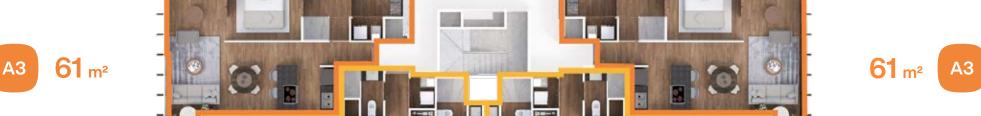

#### Total area: 61.60 m<sup>2</sup>

To preserve consistency and stability, there may be minimal variations in size and structure.