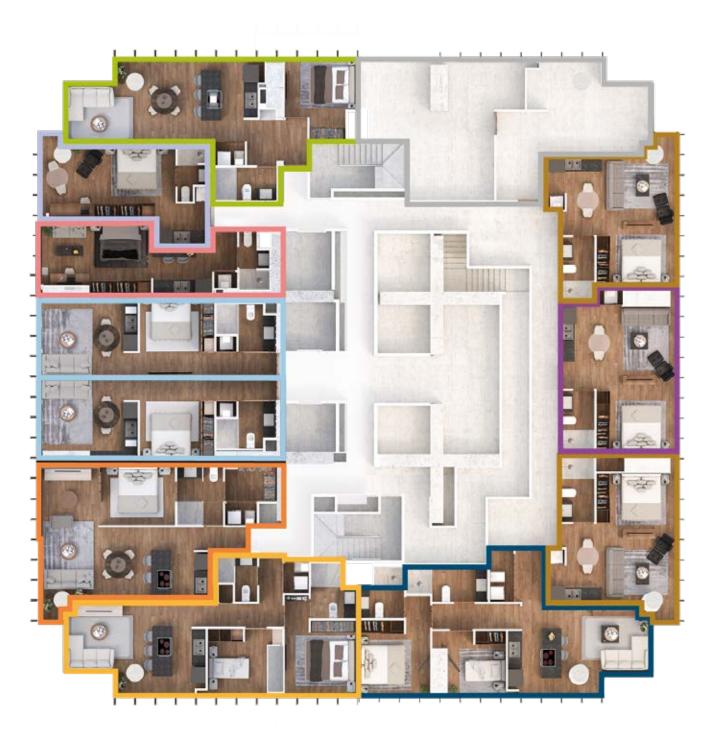

#### **Amenities**

#### **Amenities**

Viena

N

Gral Prim

Levels: 21 | 28 | 34

A1 63 m<sup>2</sup>

S4 30 m<sup>2</sup>

S5 31 m<sup>2</sup>