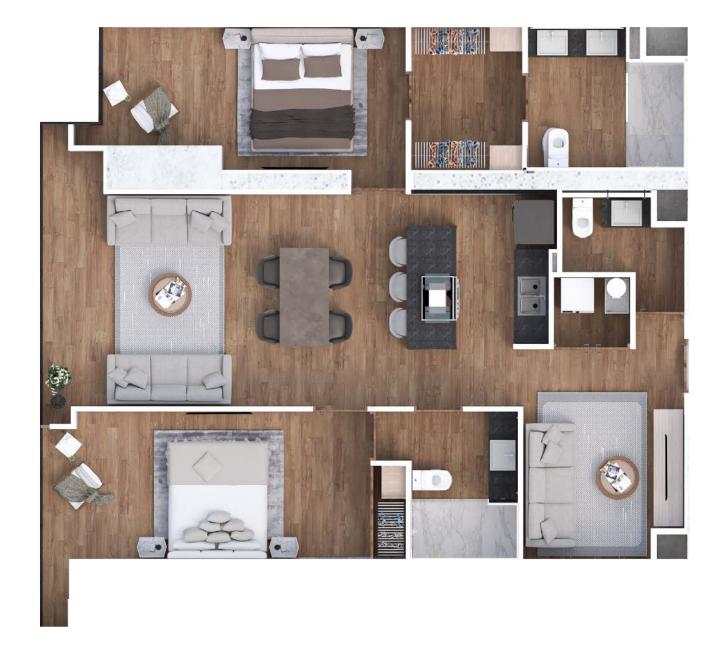

#### Total area: 122.64 m<sup>2</sup>

To preserve consistency and stability, there may be minimal variations in size and structure.

Type **R**4

2 Bedrooms

Levels

37 - 41

Reforma

**2.5** Toilets

- 1 Kitchen
- 1 Dining Room
- 1 Living Room
- 1 Laundry Room
- 2 Parking Spaces

delparque.mx