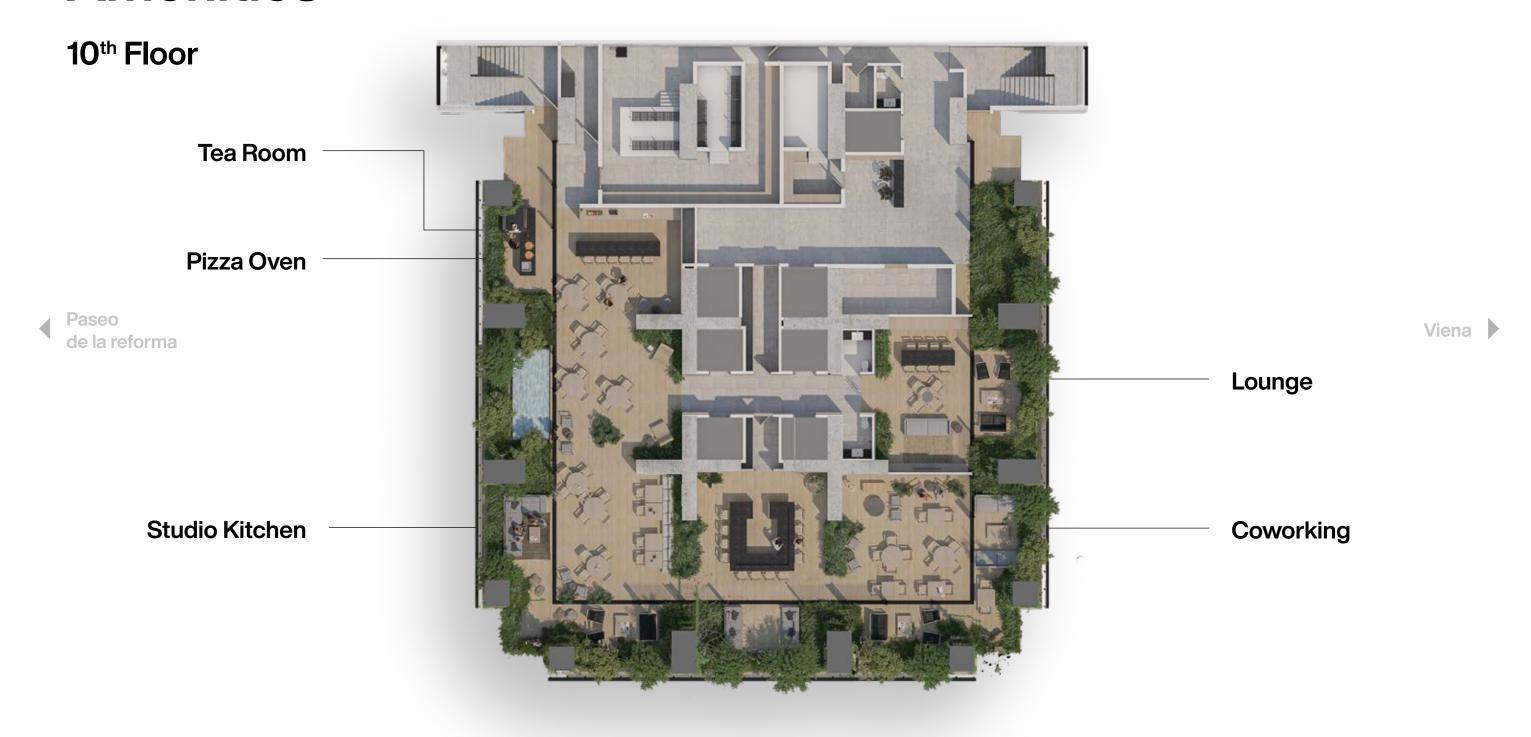

#### **Amenities**

**Amenities** 

**High Garden** 

Gym

Sky Pool

**Rental Club** 

**Tea Room** 

Spa

**Steam Room** 

**Studio** Kitchen

Pizza Oven

Coworking

E-bikes

Scooters

Cardio Room

Lounge

Pet Grooming