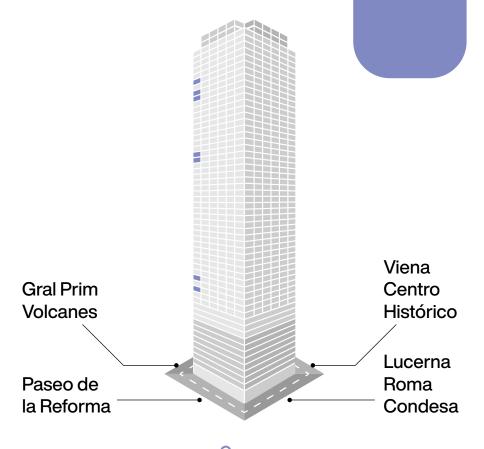

#### **Amenities**

Viena

N

Gral Prim

Levels: 21 | 28 | 34

A1 63 m<sup>2</sup>

S4 30 m<sup>2</sup>

S5 31 m<sup>2</sup>

#### Total area: 72.30 m<sup>2</sup>

Gral Prim
Volcanes

Viena
Centro
Histórico

Lucerna
Roma
Condesa

# Total area: 76.30 m<sup>2</sup>

Viena Centro

Histórico

Lucerna

Condesa

Roma

Levels

14 - 57