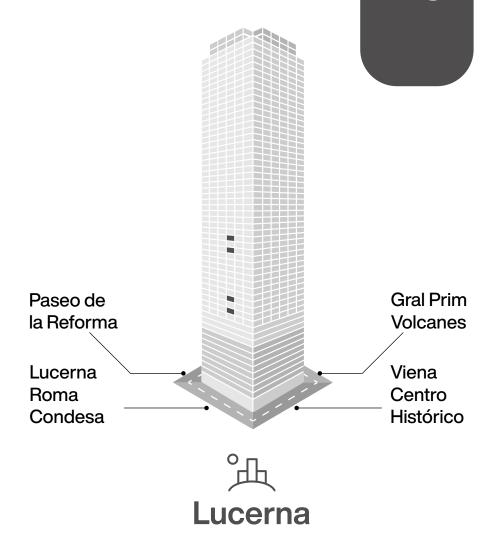

#### **Amenities**

Viena

N

Gral Prim

Levels: 21 | 28 | 34

A1 63 m<sup>2</sup>

S4 30 m<sup>2</sup>

S5 31 m<sup>2</sup>

Paseo de la reforma

S2 46 m<sup>2</sup>

S2 46 m<sup>2</sup>

S5 31 m<sup>2</sup>

B1 76 m<sup>2</sup>

To preserve consistency and stability, there may be minimal variations in size and structure.

63 m<sup>2</sup> A1

#### Total area: 72.30 m<sup>2</sup>

Gral Prim
Volcanes

Viena
Centro
Histórico

Lucerna
Roma
Condesa