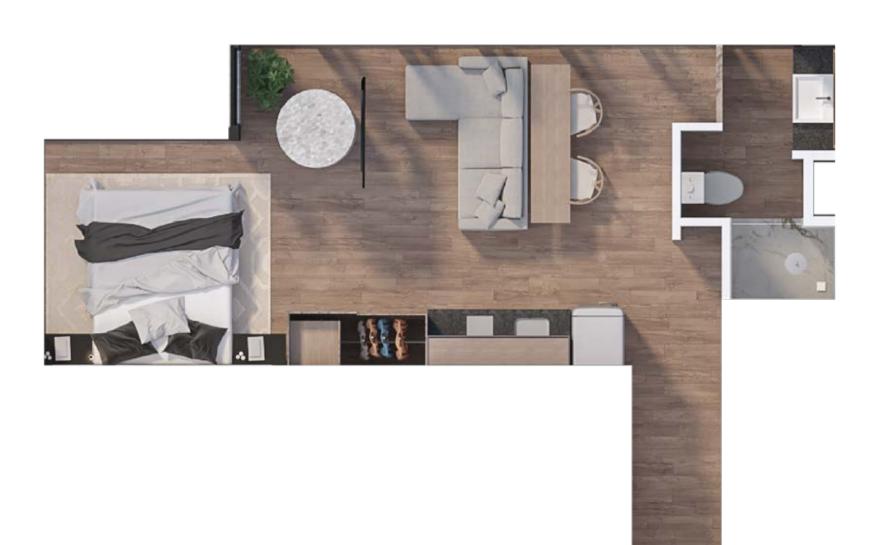

# Total area: 30.46 m<sup>2</sup>

To preserve consistency and stability, there may be minimal variations in size and structure.

Type **E2** 

**1** Bedrooms

MIOOIIIS

1 Toilets1 Kitchen

- 1 Dining Room
- 1 Living Romm
- **0** Laundry Room
- O Parking Spaces

Levels

20, 21, 25 - 28, 34, 35