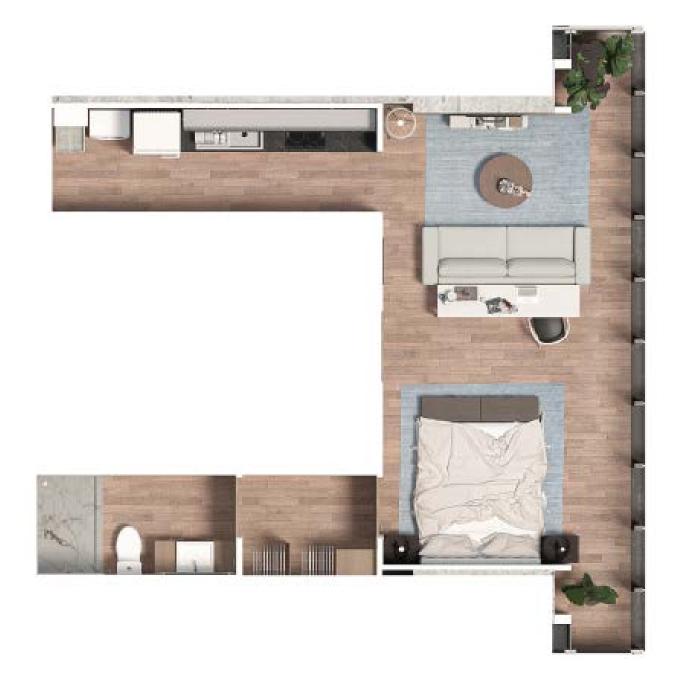

#### **Amenities**

Viena

N

Gral Prim

Levels: 21 | 28 | 34

A1 63 m<sup>2</sup>

S4 30 m<sup>2</sup>

S5 31 m<sup>2</sup>

Gral Prim

Level: 14

Paseo de la reforma

To preserve consistency and stability, there may be minimal variations in size and structure.

Viena

- 1 University Club
- 2 Havre 77
- 3 NADEFO
- 4 Angus
- 5 La Provoleta
- 6 Amaya
- 7 The Capital Grille
- 8 El Círculo del Sureste
- 9 Sushi Kyo
- 10 Zanaya
- 11 Almara
- 12 Aragón Cocina de Raíces
- **13** Niddo
- 14 El Roma Bistrot
- **15** Buñuelo
- 16 Rokai

#### Total area: 72.30 m<sup>2</sup>

Gral Prim
Volcanes

Viena
Centro
Histórico

Lucerna
Roma
Condesa