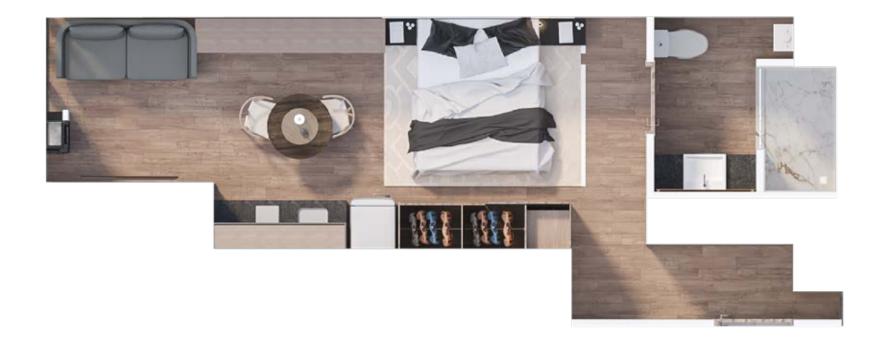

#### Total area: 41.18 m<sup>2</sup>

To preserve consistency and stability, there may be minimal variations in size and structure.

- **1** Bedrooms
- 1 Toilets
- 1 Kitchen
- 1 Dining Room
- 1 Living Romm
- **0** Laundry Room
- 1 Parking Spaces

Levels

Viena - Lucerna

15, 17, 25, 27