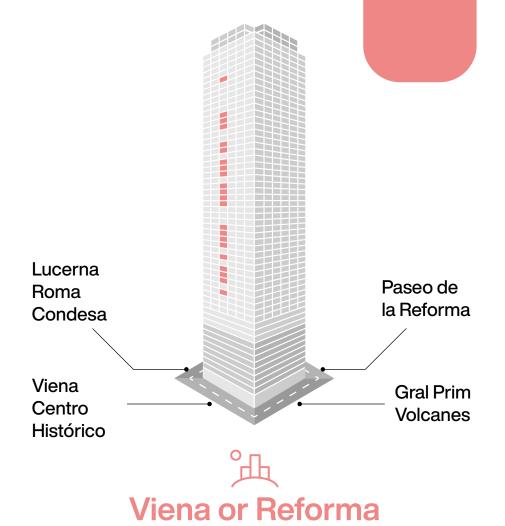

### **Viena or Reforma**

- 1 Bedroom
- **1** Toilet
- 1 Kitchen
- 1 Dining Room
- 1 Living Room
- 1 Laundry Room
- 1 Parking Space (optional)

Levels

14 - 27, 29 - 31, 33, 34,

36, 40, 43 - 45, 47 - 57

#### Total area: 72.30 m<sup>2</sup>

Gral Prim
Volcanes

Viena
Centro
Histórico

Lucerna
Roma
Condesa