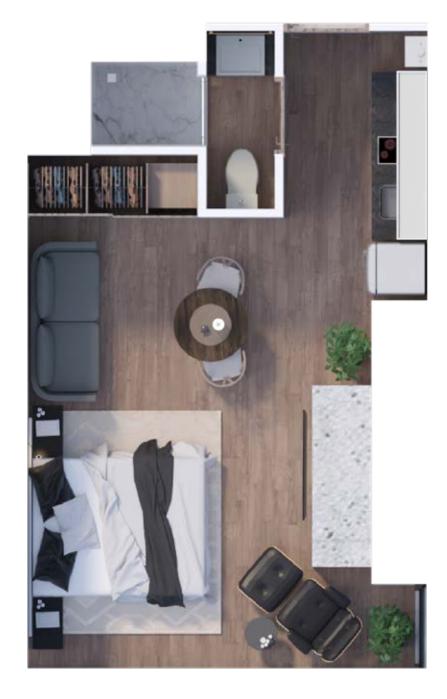

#### Total area: 33.31 m<sup>2</sup>

To preserve consistency and stability, there may be minimal variations in size and structure.

Type **E6** 

**1** Bedrooms

Levels

15, 17, 25, 27

- 1 Toilets
- 1 Kitchen
- 1 Dining Room
- 1 Living Romm
- **0** Laundry Room
- O Parking Spaces