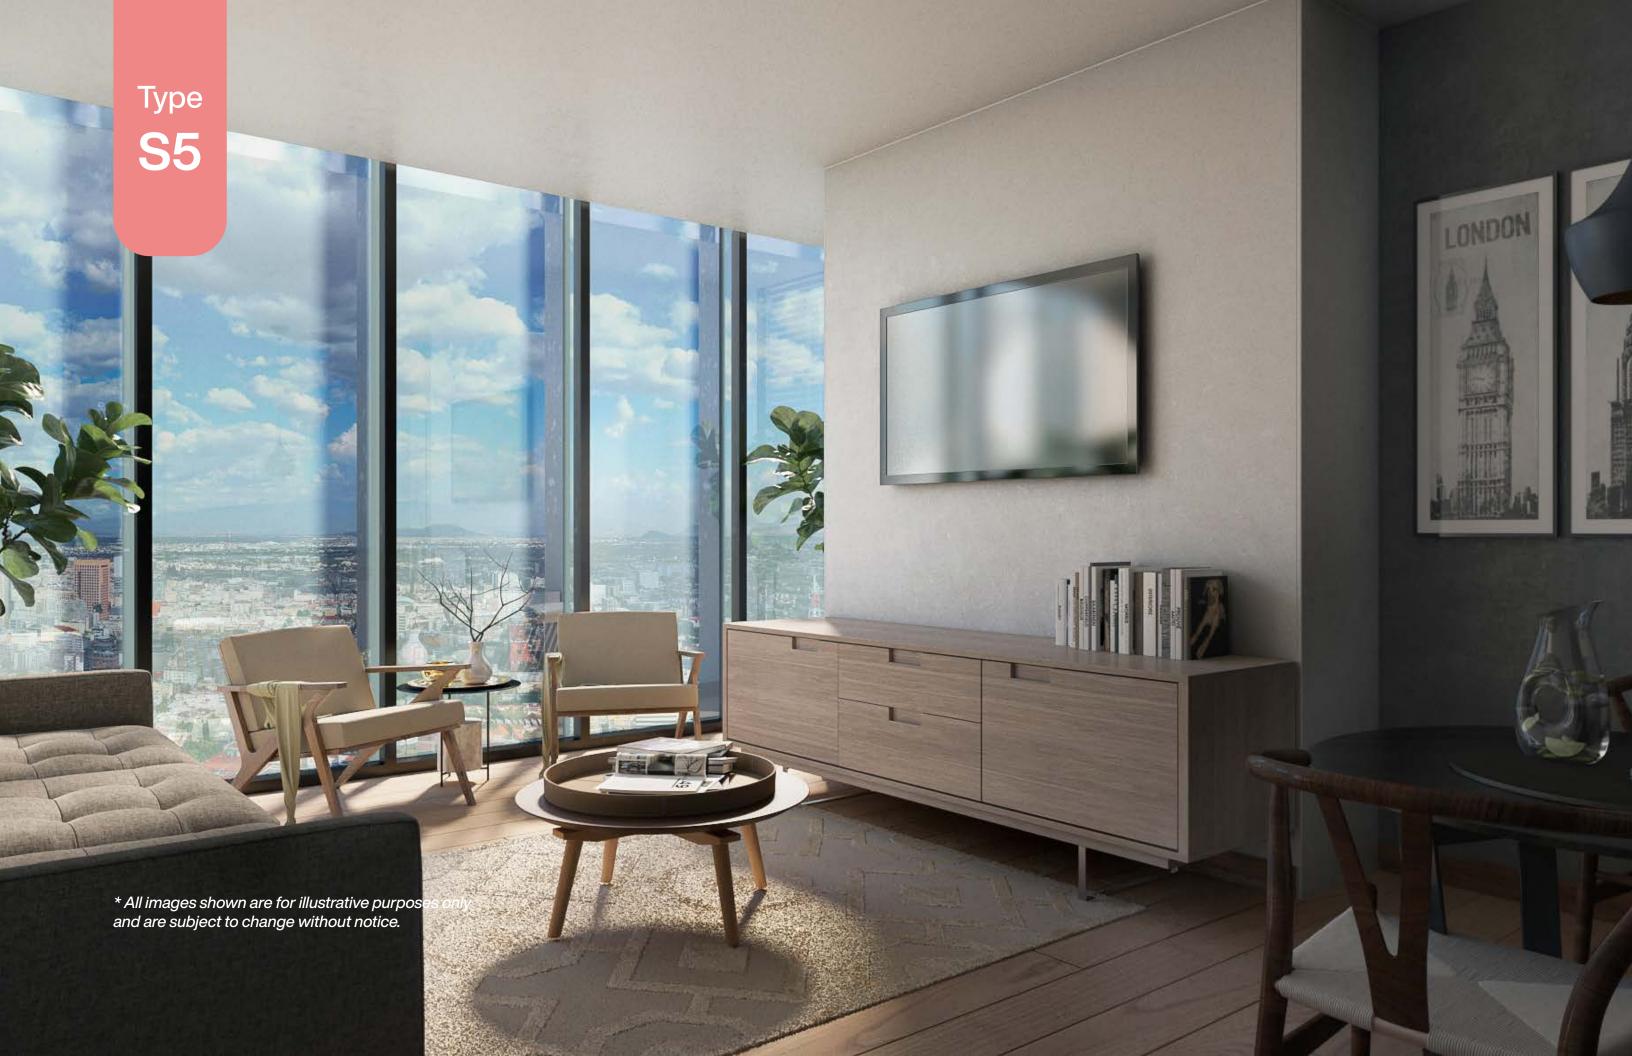

### Total area: 31.31 m<sup>2</sup>

**1** Bedrooms

1 Toilets

1 Kitchen

1 Dining Room

1 Living Romm

1 Laundry Room

- Parking Spaces

Levels

17, 19 - 21, 23, 25 - 28, 32

- 35, 37 - 39, 41 - 42, 45 -

47, 53