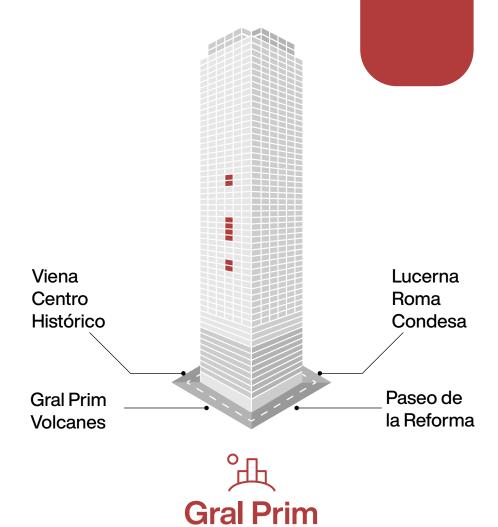

#### Total area: 72.30 m<sup>2</sup>

Gral Prim
Volcanes

Viena
Centro
Histórico

Lucerna
Roma
Condesa