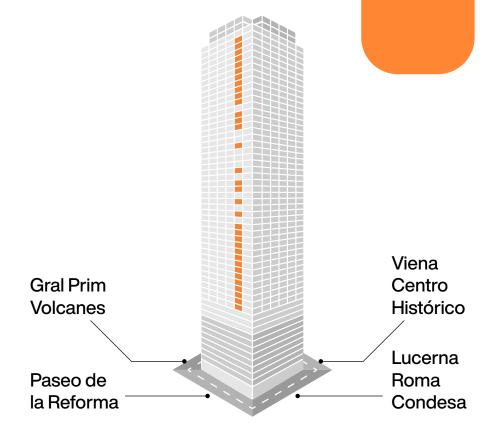

#### **Amenities**

Viena

N

Gral Prim

Levels: 21 | 28 | 34

A1 63 m<sup>2</sup>

S4 30 m<sup>2</sup>

S5 31 m<sup>2</sup>

Paseo de la reforma

S2 46 m<sup>2</sup>

S2 46 m<sup>2</sup>

S5 31 m<sup>2</sup>

B1 76 m<sup>2</sup>

To preserve consistency and stability, there may be minimal variations in size and structure.

63 m<sup>2</sup> A1

Gral Prim

Level: 14

Paseo de la reforma

To preserve consistency and stability, there may be minimal variations in size and structure.

Viena

- 1 University Club
- 2 Havre 77
- 3 NADEFO
- 4 Angus
- 5 La Provoleta
- 6 Amaya
- 7 The Capital Grille
- 8 El Círculo del Sureste
- 9 Sushi Kyo
- 10 Zanaya
- 11 Almara
- 12 Aragón Cocina de Raíces
- **13** Niddo
- 14 El Roma Bistrot
- **15** Buñuelo
- 16 Rokai