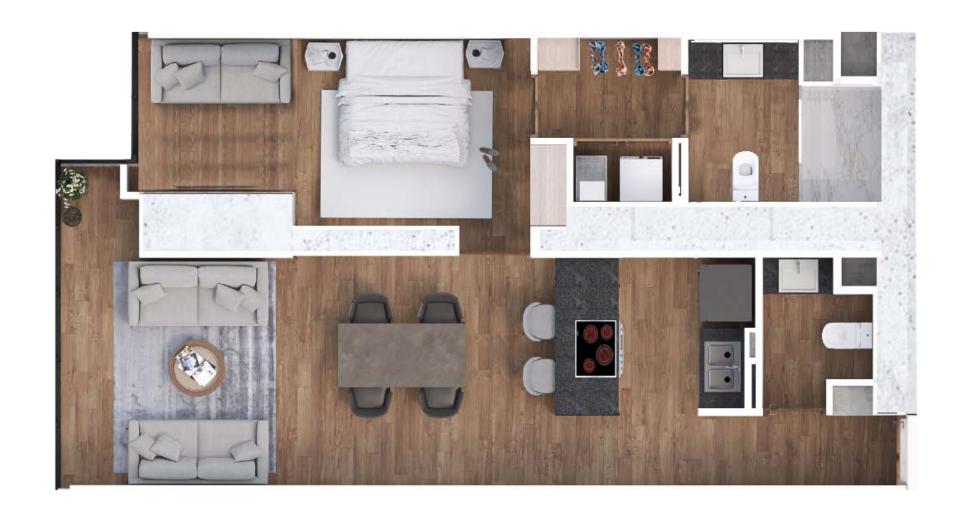

# Total area: 76.30 m<sup>2</sup>

Viena Centro

Histórico

Lucerna

Condesa

Roma

Levels

14 - 57