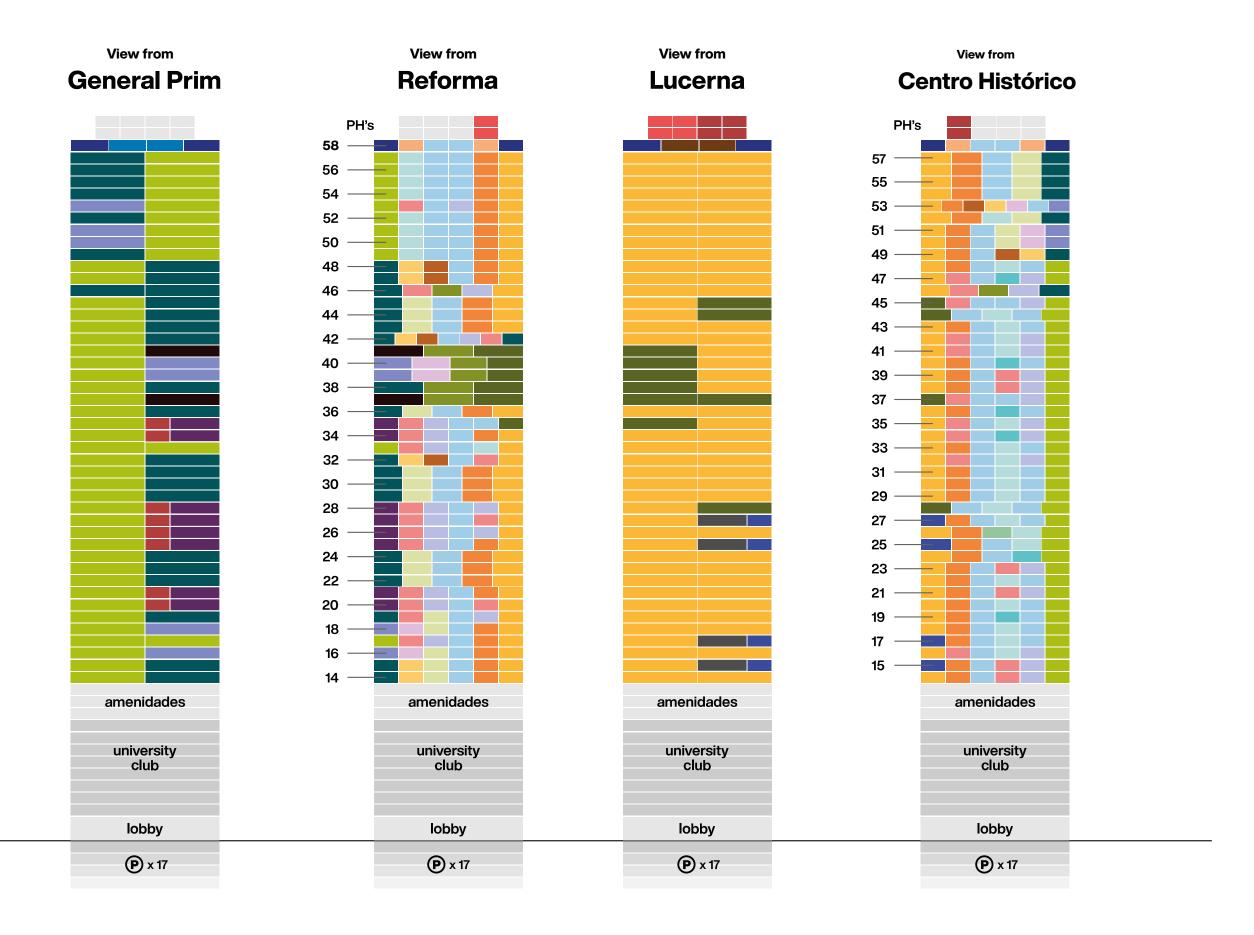

#### **Amenities**

Viena

N

Gral Prim

Levels: 21 | 28 | 34

A1 63 m<sup>2</sup>

S4 30 m<sup>2</sup>

S5 31 m<sup>2</sup>

Paseo de la reforma

S2 46 m<sup>2</sup>

S2 46 m<sup>2</sup>

S5 31 m<sup>2</sup>

B1 76 m<sup>2</sup>

To preserve consistency and stability, there may be minimal variations in size and structure.

63 m<sup>2</sup> A1

63 m<sup>2</sup> A2

46 m<sup>2</sup> S2

Viena

46 m<sup>2</sup> S2

61 m<sup>2</sup> A3

**76** m<sup>2</sup> B1

\* On the 26th, 27th, 28th, 32nd, and 33rd Levels, the T2 apartments with a view of Vienna St. are shared in **Roomie mode.** 

Levels: 25 | 37

B2 104 m<sup>2</sup>

Paseo de la reforma

A4 72 m<sup>2</sup>

S2 46 m<sup>2</sup>

A3 61 m<sup>2</sup>

B1 76 m<sup>2</sup>

To preserve consistency and stability, there may be minimal variations in size and structure.

63 m<sup>2</sup> A1

**52** m<sup>2</sup> A5

46 m<sup>2</sup> S2

46 m<sup>2</sup> S2

61 m<sup>2</sup> A3

76 m<sup>2</sup> B1

\* On the 34th floor, the T2 apartments with a view of Vienna St. are shared in **Roomie mode.** 

Viena

Levels: 38 | 39

Paseo

B2 104 m<sup>2</sup> de la reforma B4 122 m<sup>2</sup>

C1 104 m<sup>2</sup>

To preserve consistency and stability, there may be minimal variations in size and structure.

Lucerna

Viena

N

Gral Prim

Levels: 23 - 32 - 44 - 47 - 49

B2 104 m<sup>2</sup>

Paseo de la reforma

A4 72 m<sup>2</sup>

S2 46 m<sup>2</sup>

A3 61 m<sup>2</sup>

B1 76 m<sup>2</sup>

To preserve consistency and stability, there may be minimal variations in size and structure.

Viena

N **Gral Prim** 

Levels: 51 | 52

Paseo

Viena

structure.

Levels: 53 - 57

Paseo

Viena

76 m<sup>2</sup> B1

**76** m<sup>2</sup>

To preserve consistency and stability, there may be minimal variations in size and structure.

N

Gral Prim

Level: 14

Paseo de la reforma

To preserve consistency and stability, there may be minimal variations in size and structure.

Viena

- 1 University Club
- 2 Havre 77
- 3 NADEFO
- 4 Angus
- 5 La Provoleta
- 6 Amaya
- 7 The Capital Grille
- 8 El Círculo del Sureste
- 9 Sushi Kyo
- 10 Zanaya
- 11 Almara
- 12 Aragón Cocina de Raíces
- **13** Niddo
- 14 El Roma Bistrot
- **15** Buñuelo
- 16 Rokai