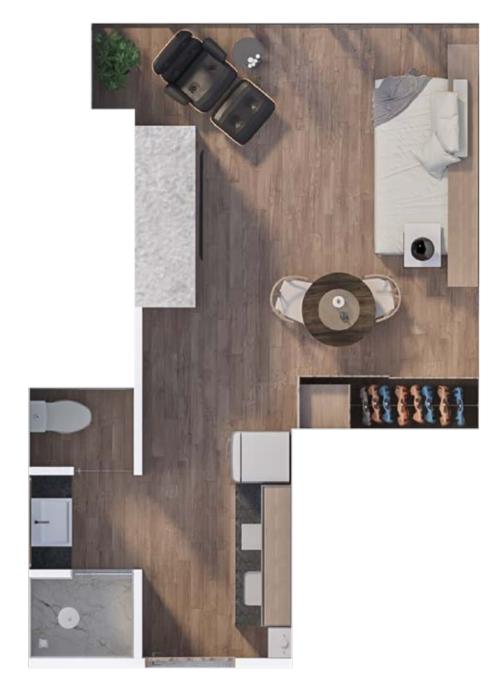

# Total area: 30.46 m<sup>2</sup>

To preserve consistency and stability, there may be minimal variations in size and structure.

Type **E2** 

**1** Bedrooms

MIOOIIIS

1 Toilets1 Kitchen

- 1 Dining Room
- 1 Living Romm
- **0** Laundry Room
- O Parking Spaces

Levels

20, 21, 25 - 28, 34, 35