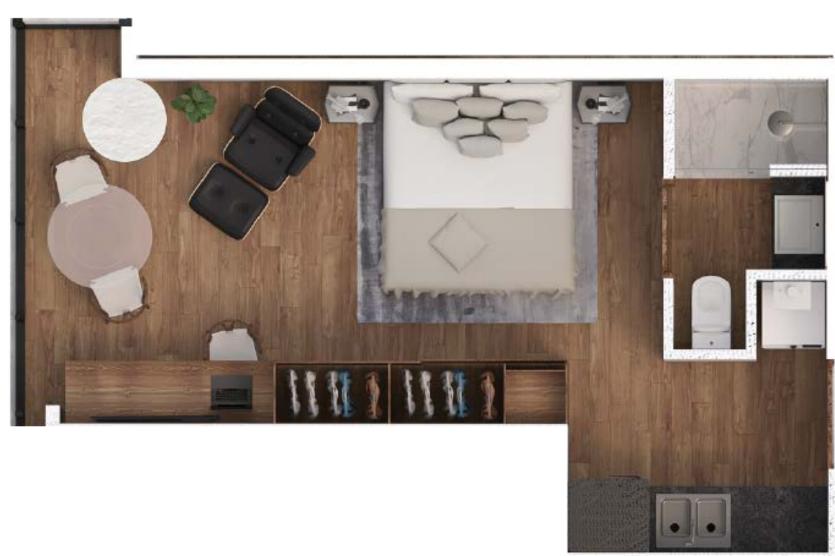

#### Total area: 31.03 m<sup>2</sup>

Type **\$4** 

**1** Bedrooms

1 Toilets

1 Kitchen

1 Dining Room

1 Living Romm

1 Laundry Room

- Parking Spaces

Levels

14 - 17, 19 - 21, 23, 25 -

28, 32 - 35, 37 - 39, 41 -

42, 45 - 47, 53