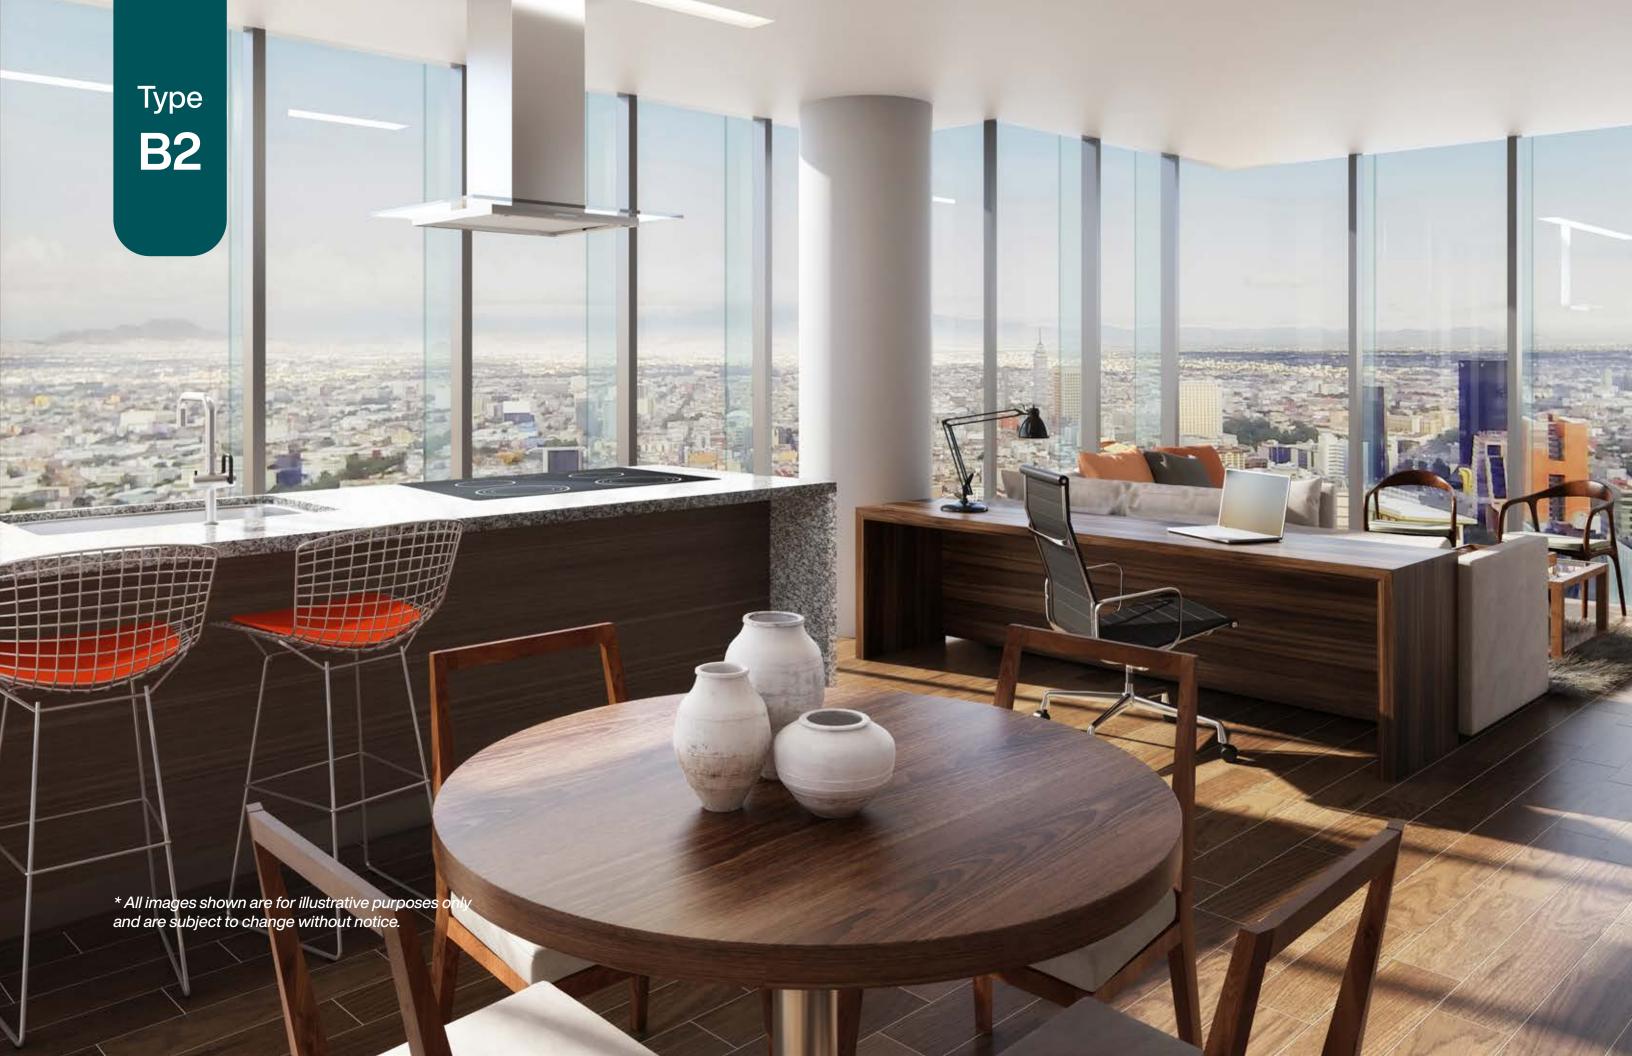

Viena

Levels: 38 | 39

Paseo

B2 104 m<sup>2</sup> de la reforma B4 122 m<sup>2</sup>

C1 104 m<sup>2</sup>

To preserve consistency and stability, there may be minimal variations in size and structure.

Lucerna

#### Total area: 104.10 m<sup>2</sup>

To preserve consistency and stability, there may be minimal variations in size and structure.

**2** Bedrooms

2 Toilets

1 Kitchen

**1** Dining Room

**1** Living Room

1 Laundry Room2 Parking Spaces