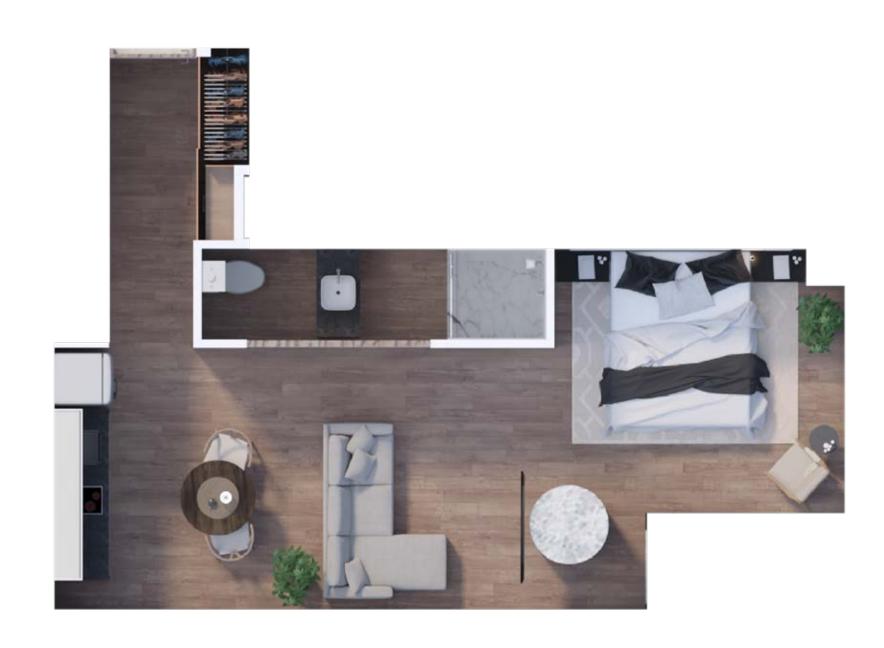

#### Total area: 33.31 m<sup>2</sup>

To preserve consistency and stability, there may be minimal variations in size and structure.

Type **E6** 

**1** Bedrooms

Levels

15, 17, 25, 27

- 1 Toilets
- 1 Kitchen
- 1 Dining Room
- 1 Living Romm
- **0** Laundry Room
- O Parking Spaces