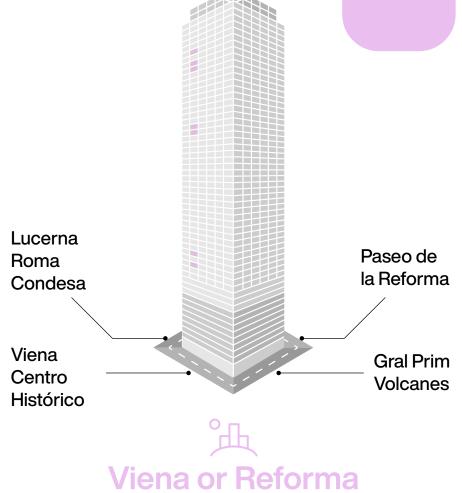

#### Total area: 72.30 m<sup>2</sup>

Gral Prim
Volcanes

Viena
Centro
Histórico

Lucerna
Roma
Condesa

# Total area: 76.30 m<sup>2</sup>

Viena Centro

Histórico

Lucerna

Condesa

Roma

Levels

14 - 57