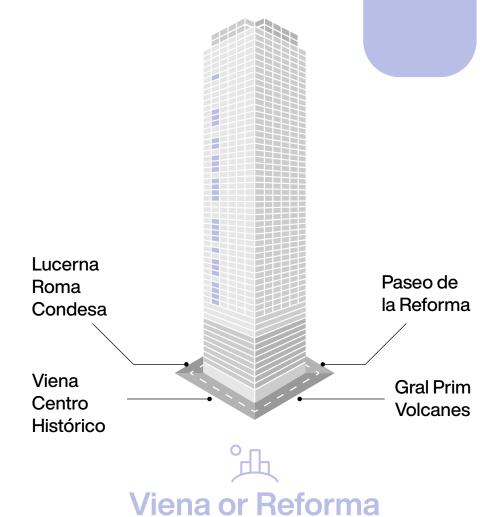

#### Total area: 72.30 m<sup>2</sup>

Gral Prim
Volcanes

Viena
Centro
Histórico

Lucerna
Roma
Condesa

# Total area: 76.30 m<sup>2</sup>

Viena Centro

Histórico

Lucerna

Condesa

Roma

Levels

14 - 57