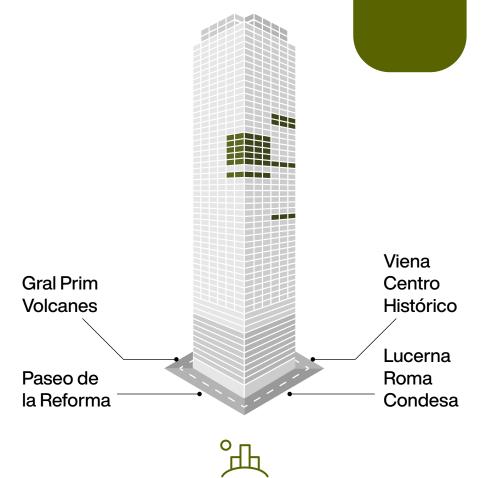

#### Total area: 72.30 m<sup>2</sup>

Gral Prim
Volcanes

Viena
Centro
Histórico

Lucerna
Roma
Condesa

# Total area: 76.30 m<sup>2</sup>

Viena Centro

Histórico

Lucerna

Condesa

Roma

Levels

14 - 57

#### Total area: 35.87 m<sup>2</sup>

Gral Prim
Volcanes

Viena
Centro
Histórico
Lucerna
Roma
Condesa

Reforma or Viena

Levels

32, 42, 47 - 49, 53

1 Bedrooms1 Toilets

1 Kitchen